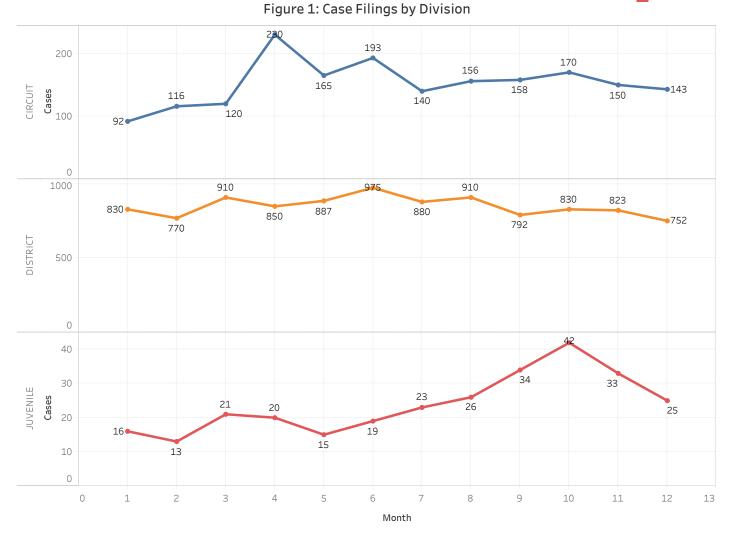

Page 1:

Figure 1 provides a year and month comparison of criminal case filings statewide by division.

<sup>&</sup>lt;sup>1</sup> KRS 403.720. Found at <u>https://apps.legislature.ky.gov/law/statutes/statute.aspx?id=49348</u> April 23, 2020. Statute amended to include strangulation, effective June 27, 2019.

#### Statistical Report 20\_RS3155

**Table 1** is a cross-tabulation summarizing the year and month of criminal case filings statewide by division. Counts include a distinct count of cases filed as well as a count of charges within the cases filed.