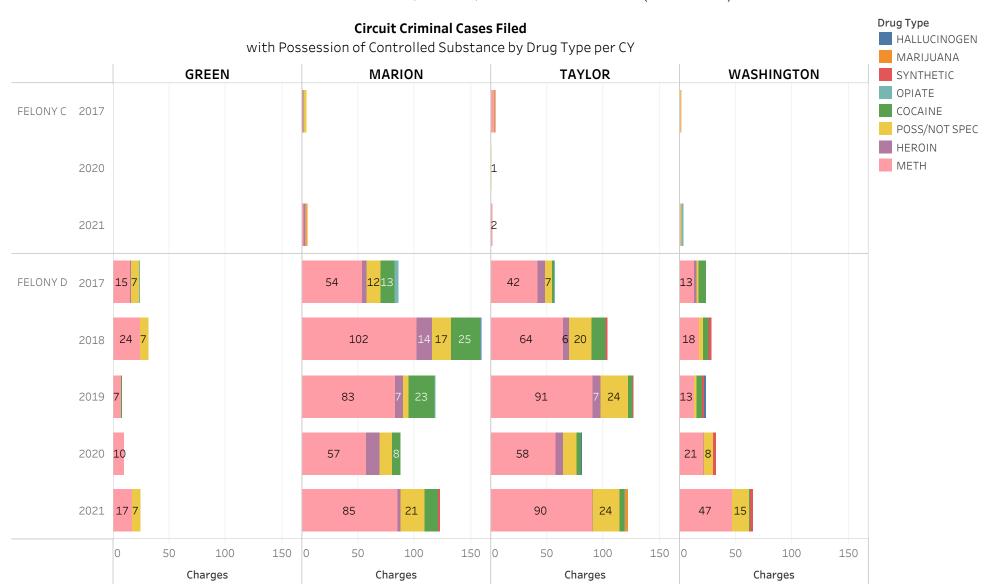

### Statistical Reports (22\_RS3034 & 22\_RS3025)

Pages 2: Provides a horizontal bar graph with the cases filed where the highest offense is a felony possession of controlled substance charge, sorted by charge level/class and drug type of the felony PCS offenses within the cases.

**Page 3:** Provides a cross-table with the cases filed where the highest offense is a felony possession of controlled substance charge, sorted by charge level/class and drug type of the felony PCS offenses within the cases.