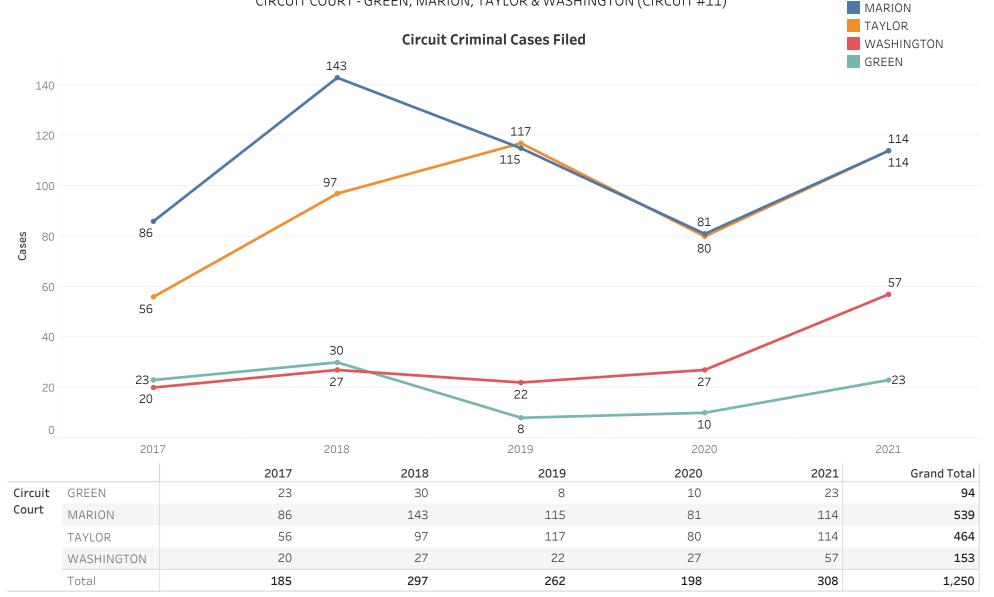

#### Statistical Report (22\_RS3025 - Filings)

**Page 1:** Provides a line chart that displays a count of cases filed where the highest offense is a felony possession of controlled substance charge per CY. The cross table (table 1) below the line chart provides these same counts, along with grand totals for the five CY's.