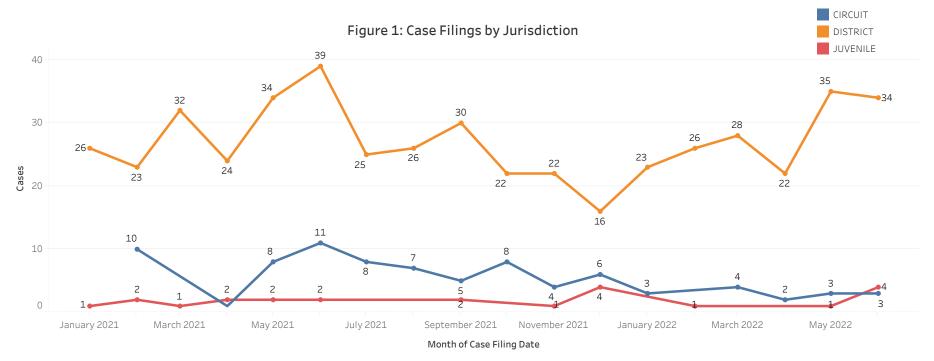

#### Page 1

Figure 1 provides a year, month and quarter comparison of criminal case filings by jurisdiction.

**Table 1** is a cross-tabulation summarizing the year and quarter of criminal case filings by jurisdiction. Counts include a distinct count of cases filed as well as a count of charges within the cases filed.