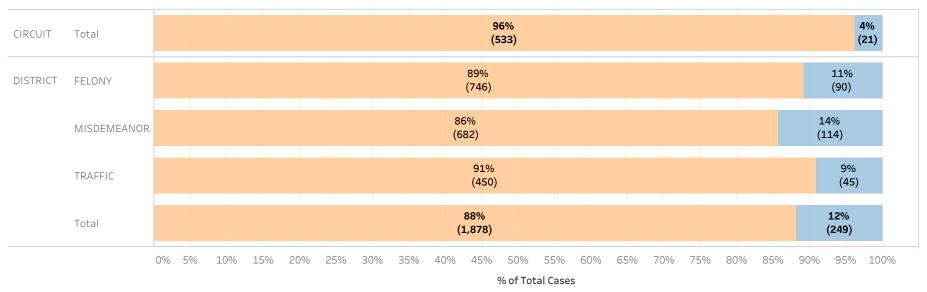

### Page 1:

(Excludes cases with 60-day Rule, No Probable Cause and Release on Recognizance.)

- The horizontal bar chart at the top of the page (Figure 1) indicates the number of cases and the percentage of each bond type group, grouped by jurisdiction and by case category.
- The table (Table 1) is a cross-tabulation providing the case counts and percentage of cases grouped by jurisdiction and case category.

### STATEWIDE

Financial Non-Financial

Figure 1: Percentage of Cases by Initial Bond Set by Bond Type Group

Table 1: Criminal Cases by Initial Bond Set by Bond Type Group

#### Initial Release Decision

|          |             |            | Financial | Non-Financial | Grand Total |
|----------|-------------|------------|-----------|---------------|-------------|
| CIRCUIT  | CIRCUIT     | Cases      | 147,277   | 25,630        | 172,907     |
|          | CRIMINAL    | % of Cases | 85%       | 15%           | 100%        |
| DISTRICT | FELONY      | Cases      | 244,969   | 28,120        | 273,089     |
|          |             | % of Cases | 90%       | 10%           | 100%        |
|          | MISDEMEANOR | Cases      | 203,101   | 52,418        | 255,519     |
|          |             | % of Cases | 79%       | 21%           | 100%        |
|          | TRAFFIC     | Cases      | 93,913    | 28,626        | 122,539     |
|          |             | % of Cases | 77%       | 23%           | 100%        |