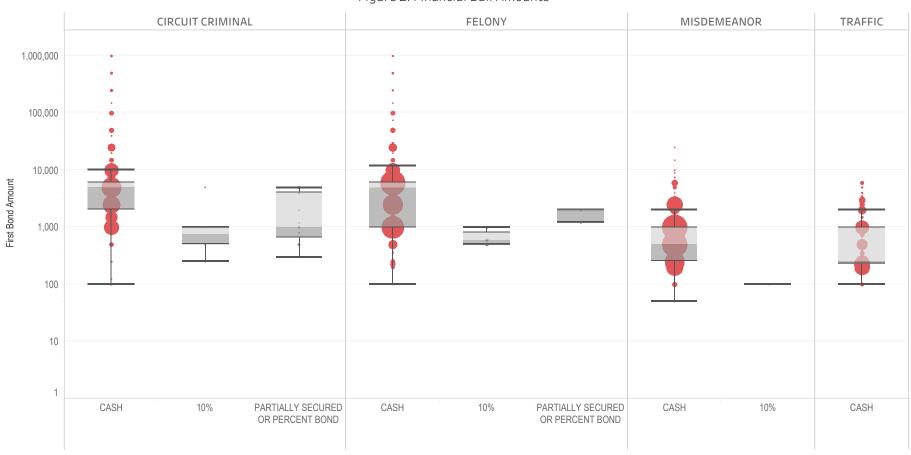

### Page 2 Financial Bond Amounts:

(Excludes cases with Stock and Bonds and Guaranteed Arrest Bond Certification.)

- The table (Table 2) is a cross-tabulation providing the case counts which the initial release decision was *financial bond*.
- The box and whisker chart (Figure 2) includes data on the amount of bail set for <u>financial</u> <u>bonds</u>. The chart indicates with a distribution of dots the amount of bail set for each case. Bond amounts used for more than one case are represented with proportionally larger dots

### Statistical Report (22 PINS3013)

corresponding to the number of cases with a given bond amount set. The median bond amount is indicated with a horizontal line, and the interquartile range (25<sup>th</sup> to 75<sup>th</sup> percentile, such that half of cases fall within the range and half fall outside it) is indicated with a gray box. Note that bond amounts are indicated on a logarithmic scale.

### **STATEWIDE**

Table 2: Criminal Case Counts with Financial Bail

| CIRCUIT          |         | DISTRICT    |         |
|------------------|---------|-------------|---------|
| CIRCUIT CRIMINAL | FELONY  | MISDEMEANOR | TRAFFIC |
| 147,277          | 244,969 | 203,101     | 93,913  |

2,000 4,000 6,000 8,000 9,957

Figure 2: Financial Bail Amounts

<sup>\*</sup> Data provided from the Pretrial Services Information Management System.

<sup>\*</sup> Does not include cases where No Judicial Presentation or those cases which were Administrative Release & Release Not Offered.

<sup>\*</sup> Visual excludes STOCK AND BONDS and GUARANTEED ARREST BOND CERTIFICATION.