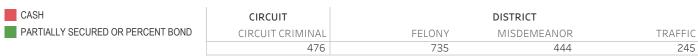

### Page 2 Financial Bond Amounts:

(Excludes cases with Stock and Bonds and Guaranteed Arrest Bond Certification.)

- The table (Table 2) is a cross-tabulation providing the case counts which the initial release decision was *financial bond*.
- The box and whisker chart (Figure 2) includes data on the amount of bail set for <u>financial</u> <u>bonds</u>. The chart indicates with a distribution of dots the amount of bail set for each case. Bond amounts used for more than one case are represented with proportionally larger dots

### **STATEWIDE**

Table 2: Criminal Case Counts with Financial Bail

| CIRCUIT          |         | DISTRICT    |         |
|------------------|---------|-------------|---------|
| CIRCUIT CRIMINAL | FELONY  | MISDEMEANOR | TRAFFIC |
| 147,277          | 244,969 | 203,101     | 93,913  |