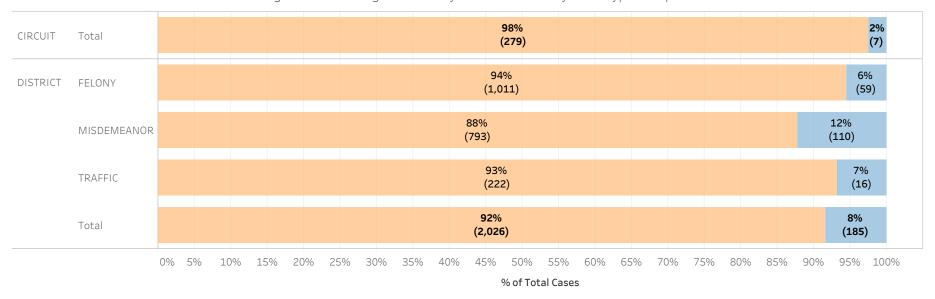

### Page 1:

(Excludes cases with 60-day Rule, No Probable Cause and Release on Recognizance.)

- The horizontal bar chart at the top of the page (Figure 1) indicates the number of cases and the percentage of each bond type group, grouped by jurisdiction and by case category.
- The table (Table 1) is a cross-tabulation providing the case counts and percentage of cases grouped by jurisdiction and case category.

### STATEWIDE

Financial Non-Financial

Figure 1: Percentage of Cases by Initial Bond Set by Bond Type Group

Table 1: Criminal Cases by Initial Bond Set by Bond Type Group

#### Initial Release Decision

|          |             |            | Financial | Non-Financial | Grand Total |
|----------|-------------|------------|-----------|---------------|-------------|
| CIRCUIT  | CIRCUIT     | Cases      | 147,277   | 25,630        | 172,907     |
|          | CRIMINAL    | % of Cases | 85%       | 15%           | 100%        |
| DISTRICT | FELONY      | Cases      | 244,969   | 28,120        | 273,089     |
|          |             | % of Cases | 90%       | 10%           | 100%        |
|          | MISDEMEANOR | Cases      | 203,101   | 52,418        | 255,519     |
|          |             | % of Cases | 79%       | 21%           | 100%        |
|          | TRAFFIC     | Cases      | 93,913    | 28,626        | 122,539     |
|          |             | % of Cases | 77%       | 23%           | 100%        |