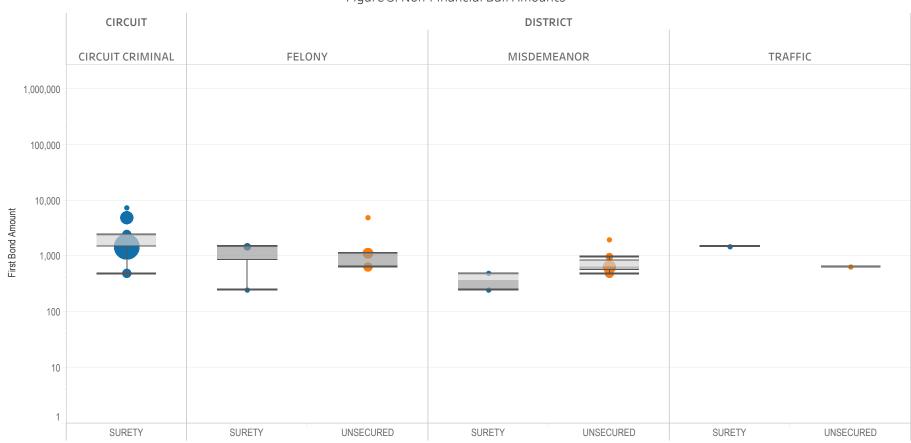

### Page 3 Non-Financial Bond Amounts:

(Excludes cases with 60-day Rule, No Probable Cause and Release on Recognizance.)

- The table (Table 3) is a cross-tabulation providing the case counts which the initial release decision was a *non-financial bond*.
- The box and whisker chart (Figure 3) is the same visual format as provided on page 2, only limited to include the amount of bail set for *non-financial bonds*.

#### ADAIR COUNTY

Figure 1: Percentage of Cases by Initial Bond Set by Bond Type Group

Table 1: Criminal Cases by Initial Bond Set by Bond Type Group

### ADAIR COUNTY

Figure 2: Financial Bail Amounts

<sup>\*</sup> Data provided from the Pretrial Services Information Management System.

<sup>\*</sup> Does not include cases where No Judicial Presentation or those cases which were Administrative Release & Release Not Offered .

### ADAIR COUNTY

Figure 3: Non-Financial Bail Amounts

<sup>\*</sup> Data provided from the Pretrial Services Information Management System.

\* Excludes: 60-DAY RULE, NO PROBABLE CAUSE and RELEASE ON RECOGNIZANCE

#### **ALLEN COUNTY**

Figure 1: Percentage of Cases by Initial Bond Set by Bond Type Group

Table 1: Criminal Cases by Initial Bond Set by Bond Type Group

### **ALLEN COUNTY**

Figure 2: Financial Bail Amounts

<sup>\*</sup> Data provided from the Pretrial Services Information Management System.

<sup>\*</sup> Does not include cases where No Judicial Presentation or those cases which were Administrative Release & Release Not Offered.

### **ALLEN COUNTY**

Figure 3: Non-Financial Bail Amounts

<sup>\*</sup> Data provided from the Pretrial Services Information Management System.

\* Excludes: 60-DAY RULE, NO PROBABLE CAUSE and RELEASE ON RECOGNIZANCE