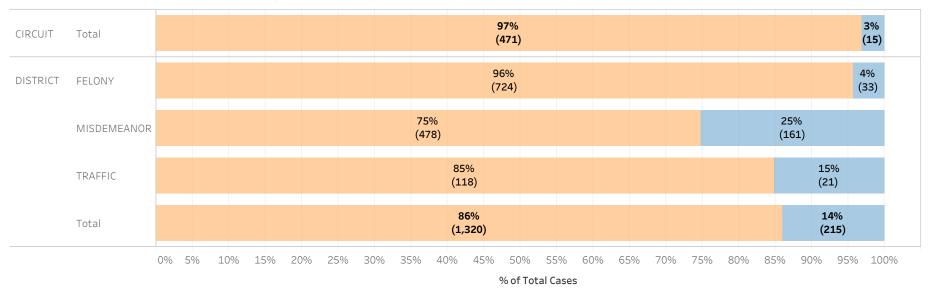

### Page 1:

(Excludes cases with 60-day Rule, No Probable Cause and Release on Recognizance.)

- The horizontal bar chart at the top of the page (Figure 1) indicates the number of cases and the percentage of each bond type group, grouped by jurisdiction and by case category.
- The table (Table 1) is a cross-tabulation providing the case counts and percentage of cases grouped by jurisdiction and case category.

### STATEWIDE

Financial Non-Financial

Figure 1: Percentage of Cases by Initial Bond Set by Bond Type Group

Table 1: Criminal Cases by Initial Bond Set by Bond Type Group

#### Initial Release Decision

|          |             |            | Financial | Non-Financial | Grand Total |
|----------|-------------|------------|-----------|---------------|-------------|
| CIRCUIT  | CIRCUIT     | Cases      | 147,277   | 25,630        | 172,907     |
|          | CRIMINAL    | % of Cases | 85%       | 15%           | 100%        |
| DISTRICT | FELONY      | Cases      | 244,969   | 28,120        | 273,089     |
|          |             | % of Cases | 90%       | 10%           | 100%        |
|          | MISDEMEANOR | Cases      | 203,101   | 52,418        | 255,519     |
|          |             | % of Cases | 79%       | 21%           | 100%        |
|          | TRAFFIC     | Cases      | 93,913    | 28,626        | 122,539     |
|          |             | % of Cases | 77%       | 23%           | 100%        |