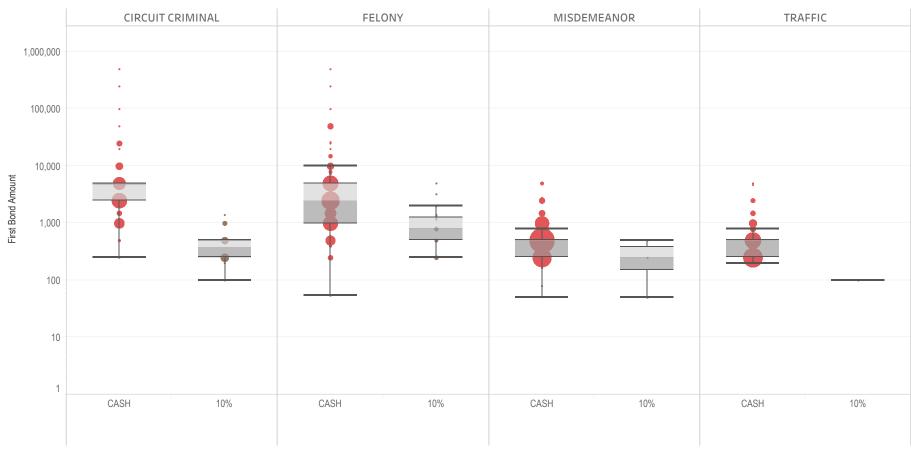

### Page 2 Financial Bond Amounts:

(Excludes cases with Stock and Bonds and Guaranteed Arrest Bond Certification.)

- The table (Table 2) is a cross-tabulation providing the case counts which the initial release decision was *financial bond*.
- The box and whisker chart (Figure 2) includes data on the amount of bail set for <u>financial</u> <u>bonds</u>. The chart indicates with a distribution of dots the amount of bail set for each case. Bond amounts used for more than one case are represented with proportionally larger dots

### Statistical Report (22 PINS3013)

corresponding to the number of cases with a given bond amount set. The median bond amount is indicated with a horizontal line, and the interquartile range (25<sup>th</sup> to 75<sup>th</sup> percentile, such that half of cases fall within the range and half fall outside it) is indicated with a gray box. Note that bond amounts are indicated on a logarithmic scale.

### **STATEWIDE**

Table 2: Criminal Case Counts with Financial Bail

| CIRCUIT          |         | DISTRICT    |         |
|------------------|---------|-------------|---------|
| CIRCUIT CRIMINAL | FELONY  | MISDEMEANOR | TRAFFIC |
| 147,277          | 244,969 | 203,101     | 93,913  |

2,000 4,000 6,000 8,000 9,957

Figure 2: Financial Bail Amounts

<sup>\*</sup> Data provided from the Pretrial Services Information Management System.

<sup>\*</sup> Does not include cases where No Judicial Presentation or those cases which were Administrative Release & Release Not Offered.

<sup>\*</sup> Visual excludes STOCK AND BONDS and GUARANTEED ARREST BOND CERTIFICATION.