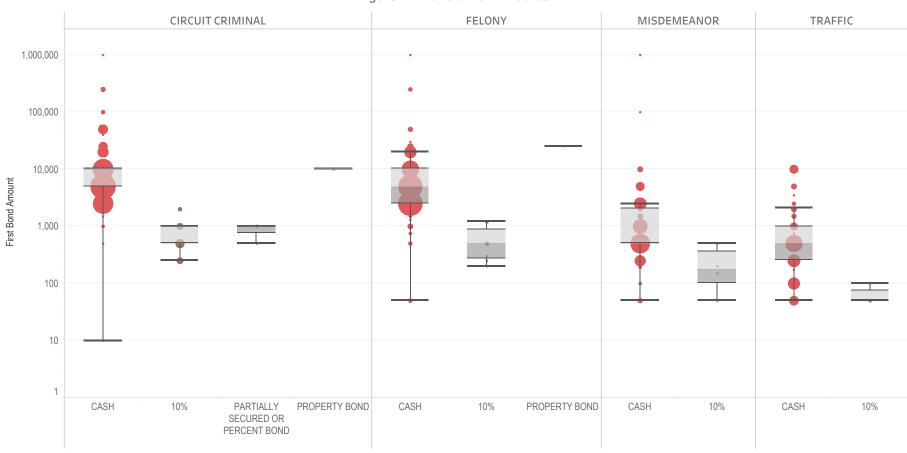

### Page 2 Financial Bond Amounts:

(Excludes cases with Stock and Bonds and Guaranteed Arrest Bond Certification.)

- The table (Table 2) is a cross-tabulation providing the case counts which the initial release decision was *financial bond*.
- The box and whisker chart (Figure 2) includes data on the amount of bail set for <u>financial</u> <u>bonds</u>. The chart indicates with a distribution of dots the amount of bail set for each case. Bond amounts used for more than one case are represented with proportionally larger dots

### Statistical Report (22 PINS3013)

corresponding to the number of cases with a given bond amount set. The median bond amount is indicated with a horizontal line, and the interquartile range (25<sup>th</sup> to 75<sup>th</sup> percentile, such that half of cases fall within the range and half fall outside it) is indicated with a gray box. Note that bond amounts are indicated on a logarithmic scale.

### **STATEWIDE**

Table 2: Criminal Case Counts with Financial Bail

| CIRCUIT          |         | DISTRICT    |         |
|------------------|---------|-------------|---------|
| CIRCUIT CRIMINAL | FELONY  | MISDEMEANOR | TRAFFIC |
| 147,277          | 244,969 | 203,101     | 93,913  |

2,000 4,000 6,000 8,000 9,957

Figure 2: Financial Bail Amounts

<sup>\*</sup> Data provided from the Pretrial Services Information Management System.

<sup>\*</sup> Does not include cases where No Judicial Presentation or those cases which were Administrative Release & Release Not Offered.

<sup>\*</sup> Visual excludes STOCK AND BONDS and GUARANTEED ARREST BOND CERTIFICATION.