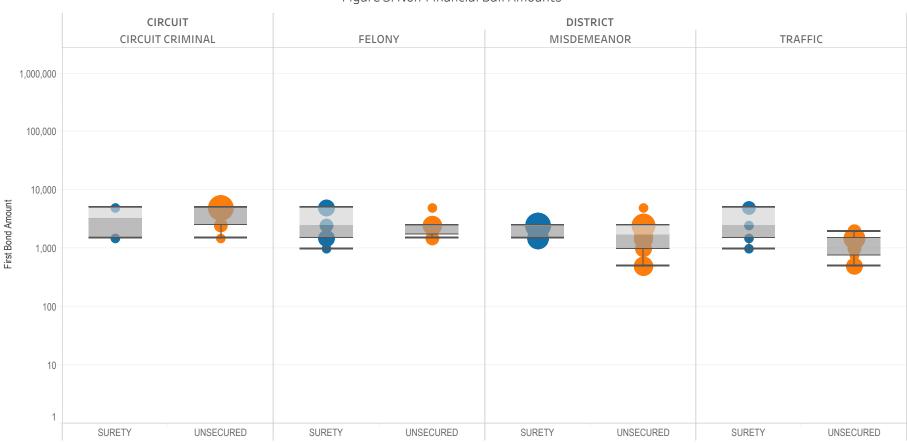

### Page 3 Non-Financial Bond Amounts:

(Excludes cases with 60-day Rule, No Probable Cause and Release on Recognizance.)

- The table (Table 3) is a cross-tabulation providing the case counts which the initial release decision was a *non-financial bond*.
- The box and whisker chart (Figure 3) is the same visual format as provided on page 2, only limited to include the amount of bail set for *non-financial bonds*.

500 1,000 1,614

Figure 3: Non-Financial Bail Amounts

<sup>\*</sup> Data provided from the Pretrial Services Information Management System.

Data Valid:

7/28/2022

<sup>\*</sup> Does not include cases where No Judicial Presentation or those cases which were Administrative Release & Release Not Offered .