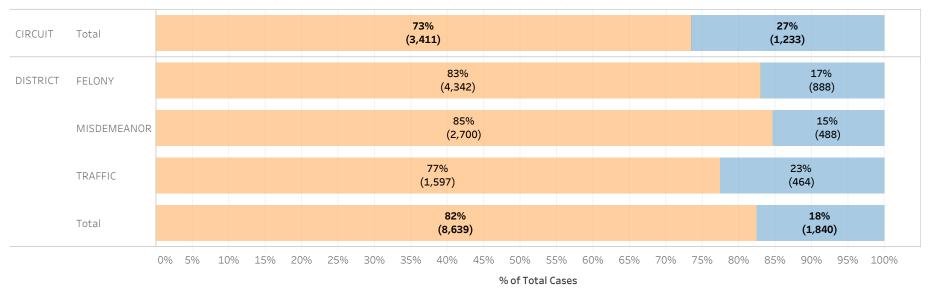

### Page 1:

(Excludes cases with 60-day Rule, No Probable Cause and Release on Recognizance.)

- The horizontal bar chart at the top of the page (Figure 1) indicates the number of cases and the percentage of each bond type group, grouped by jurisdiction and by case category.
- The table (Table 1) is a cross-tabulation providing the case counts and percentage of cases grouped by jurisdiction and case category.

### STATEWIDE

Financial Non-Financial

Figure 1: Percentage of Cases by Initial Bond Set by Bond Type Group

Table 1: Criminal Cases by Initial Bond Set by Bond Type Group

#### Initial Release Decision

|          |             |            | Financial | Non-Financial | Grand Total |
|----------|-------------|------------|-----------|---------------|-------------|
| CIRCUIT  | CIRCUIT     | Cases      | 147,277   | 25,630        | 172,907     |
|          | CRIMINAL    | % of Cases | 85%       | 15%           | 100%        |
| DISTRICT | FELONY      | Cases      | 244,969   | 28,120        | 273,089     |
|          |             | % of Cases | 90%       | 10%           | 100%        |
|          | MISDEMEANOR | Cases      | 203,101   | 52,418        | 255,519     |
|          |             | % of Cases | 79%       | 21%           | 100%        |
|          | TRAFFIC     | Cases      | 93,913    | 28,626        | 122,539     |
|          |             | % of Cases | 77%       | 23%           | 100%        |