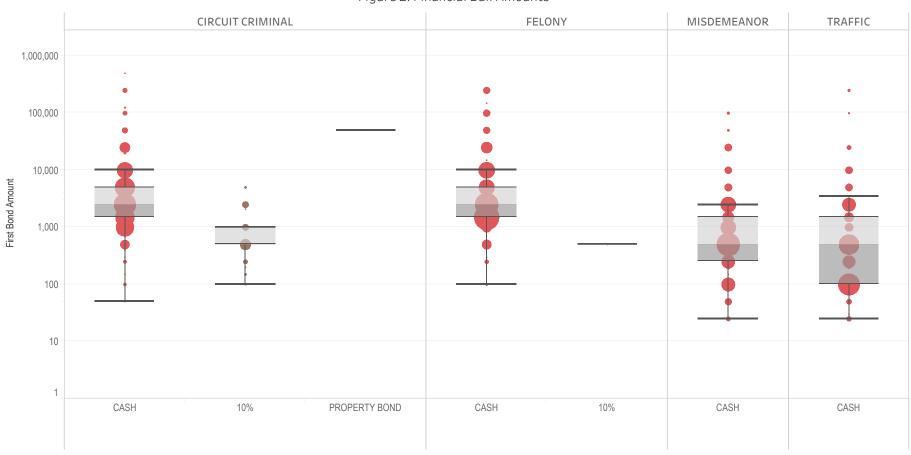

### Page 2 Financial Bond Amounts:

(Excludes cases with Stock and Bonds and Guaranteed Arrest Bond Certification.)

- The table (Table 2) is a cross-tabulation providing the case counts which the initial release decision was *financial bond*.
- The box and whisker chart (Figure 2) includes data on the amount of bail set for <u>financial</u> <u>bonds</u>. The chart indicates with a distribution of dots the amount of bail set for each case. Bond amounts used for more than one case are represented with proportionally larger dots

### Statistical Report (22 PINS3013)

corresponding to the number of cases with a given bond amount set. The median bond amount is indicated with a horizontal line, and the interquartile range (25<sup>th</sup> to 75<sup>th</sup> percentile, such that half of cases fall within the range and half fall outside it) is indicated with a gray box. Note that bond amounts are indicated on a logarithmic scale.

### **STATEWIDE**

Table 2: Criminal Case Counts with Financial Bail

| CIRCUIT          |         | DISTRICT    |         |
|------------------|---------|-------------|---------|
| CIRCUIT CRIMINAL | FELONY  | MISDEMEANOR | TRAFFIC |
| 147,277          | 244,969 | 203,101     | 93,913  |

2,000 4,000 6,000 8,000 9,957

Figure 2: Financial Bail Amounts

<sup>\*</sup> Data provided from the Pretrial Services Information Management System.

<sup>\*</sup> Does not include cases where No Judicial Presentation or those cases which were Administrative Release & Release Not Offered.

<sup>\*</sup> Visual excludes STOCK AND BONDS and GUARANTEED ARREST BOND CERTIFICATION.

### Research and Statistics

Criminal Cases with Initial Release Decision First Bond Date Set CY 2017 - CY 2021 STATEWIDE

Table 4: Bail Amounts per Initial Release Decision

|               |          |             |                                    | Cases   | Median Bail<br>Amount | Avg. Bail Amount | Percentile (75) of<br>Bail Amount | Max. Bail Amount |
|---------------|----------|-------------|------------------------------------|---------|-----------------------|------------------|-----------------------------------|------------------|
| Financial     | CIRCUIT  | CIRCUIT     | CASH                               | 130,180 | \$5,003               | \$25,270         | \$15,000                          | \$250,000,000    |
|               |          | CRIMINAL    | 10%                                | 13,710  | \$50                  | \$107            | \$100                             | \$10,000         |
|               |          |             | PARTIALLY SECURED OR PERCENT BOND  | 2,669   | \$500                 | \$538            | \$500                             | \$25,000         |
|               |          |             | PROPERTY BOND                      | 714     | \$20,000              | \$25,578         | \$25,000                          | \$1,000,000      |
|               |          |             | STOCK AND BONDS                    | 3       | \$5,000               | \$6,667          | \$7,500                           | \$10,000         |
|               |          |             | GUARANTEED ARREST BOND CERTIFICATE | 1       | \$500                 | \$500            | \$500                             | \$500            |
|               |          |             | Total                              | 147,277 | \$5,000               | \$22,481         | \$10,000                          | \$250,000,000    |
|               | DISTRICT | FELONY      | CASH                               | 231,893 | \$5,000               | \$12,796         | \$10,000                          | \$100,000,000    |
|               |          |             | 10%                                | 12,011  | \$50                  | \$78             | \$100                             | \$10,000         |
|               |          |             | PARTIALLY SECURED OR PERCENT BOND  | 836     | \$250                 | \$331            | \$250                             | \$30,000         |
|               |          |             | PROPERTY BOND                      | 229     | \$10,000              | \$13,437         | \$20,000                          | \$100,000        |
|               |          |             | Total                              | 244,969 | \$5,000               | \$12,130         | \$10,000                          | \$100,000,000    |
|               |          | MISDEMEANOR | CASH                               | 191,351 | \$500                 | \$1,995          | \$2,000                           | \$1,000,000      |
|               |          |             | 10%                                | 10,821  | \$25                  | \$29             | \$40                              | \$750            |
|               |          |             | PARTIALLY SECURED OR PERCENT BOND  | 871     | \$75                  | \$75             | \$75                              | \$1,250          |
|               |          |             | PROPERTY BOND                      | 58      | \$5,000               | \$5,598          | \$7,500                           | \$25,000         |
|               |          |             | Total                              | 203,101 | \$500                 | \$1,883          | \$2,000                           | \$1,000,000      |
|               |          | TRAFFIC     | CASH                               | 88,464  | \$500                 | \$1,341          | \$1,000                           | \$1,000,000      |
|               |          |             | 10%                                | 5,138   | \$20                  | \$27             | \$30                              | \$500            |
|               |          |             | PARTIALLY SECURED OR PERCENT BOND  | 283     | \$75                  | \$81             | \$100                             | \$500            |
|               |          |             | PROPERTY BOND                      | 28      | \$7,500               | \$7,830          | \$7,500                           | \$20,000         |
|               |          |             | Total                              | 93,913  | \$500                 | \$1,268          | \$1,000                           | \$1,000,000      |
| Non-Financial | CIRCUIT  | CIRCUIT     | UNSECURED                          | 12,874  | \$5,000               | \$5,941          | \$5,000                           | \$250,000        |
|               |          | CRIMINAL    | SURETY                             | 12,756  | \$5,000               | \$6,695          | \$10,000                          | \$500,000        |
|               |          |             | Total                              | 25,630  | \$5,000               | \$6,316          | \$8,205                           | \$500,000        |
|               | DISTRICT | FELONY      | SURETY                             | 15,987  | \$2,500               | \$4,366          | \$5,000                           | \$250,000        |
|               |          |             | UNSECURED                          | 12,133  | \$2,500               | \$3,762          | \$5,000                           | \$158,184        |
|               |          |             | Total                              | 28,120  | \$2,500               | \$4,106          | \$5,000                           | \$250,000        |
|               |          | MISDEMEANOR | UNSECURED                          | 28,183  | \$500                 | \$1,111          | \$1,000                           | \$50,000         |
|               |          |             | SURETY                             | 24,235  | \$1,000               | \$1,614          | \$2,000                           | \$250,000        |
|               |          |             | Total                              | 52,418  | \$1,000               | \$1,344          | \$2,000                           | \$250,000        |
|               |          | TRAFFIC     | UNSECURED                          | 16,604  | \$500                 | \$907            | \$1,000                           | \$25,000         |
|               |          |             | SURETY                             | 12,022  | \$750                 | \$1,209          | \$1,500                           | \$75,000         |
|               |          |             | Total                              | 28,626  | \$750                 | \$1,034          | \$1,000                           | \$75,000         |