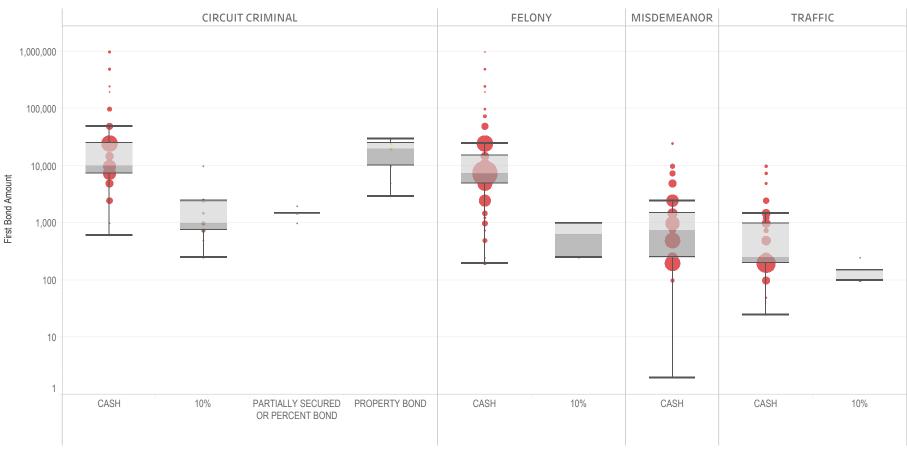

### Page 2 Financial Bond Amounts:

(Excludes cases with Stock and Bonds and Guaranteed Arrest Bond Certification.)

- The table (Table 2) is a cross-tabulation providing the case counts which the initial release decision was *financial bond*.
- The box and whisker chart (Figure 2) includes data on the amount of bail set for <u>financial</u> <u>bonds</u>. The chart indicates with a distribution of dots the amount of bail set for each case. Bond amounts used for more than one case are represented with proportionally larger dots

### Statistical Report (22 PINS3013)

corresponding to the number of cases with a given bond amount set. The median bond amount is indicated with a horizontal line, and the interquartile range (25<sup>th</sup> to 75<sup>th</sup> percentile, such that half of cases fall within the range and half fall outside it) is indicated with a gray box. Note that bond amounts are indicated on a logarithmic scale.

### **STATEWIDE**

Table 2: Criminal Case Counts with Financial Bail

| CIRCUIT          |         | DISTRICT    |         |
|------------------|---------|-------------|---------|
| CIRCUIT CRIMINAL | FELONY  | MISDEMEANOR | TRAFFIC |
| 147,277          | 244,969 | 203,101     | 93,913  |

2,000 4,000 6,000 8,000 9,957

Figure 2: Financial Bail Amounts

<sup>\*</sup> Data provided from the Pretrial Services Information Management System.

<sup>\*</sup> Does not include cases where No Judicial Presentation or those cases which were Administrative Release & Release Not Offered.

<sup>\*</sup> Visual excludes STOCK AND BONDS and GUARANTEED ARREST BOND CERTIFICATION.