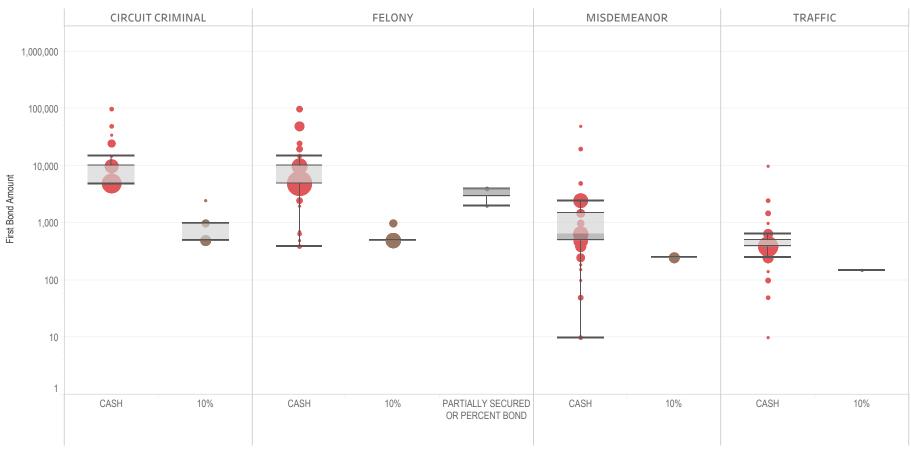

### Page 2 Financial Bond Amounts:

(Excludes cases with Stock and Bonds and Guaranteed Arrest Bond Certification.)

- The table (Table 2) is a cross-tabulation providing the case counts which the initial release decision was *financial bond*.
- The box and whisker chart (Figure 2) includes data on the amount of bail set for <u>financial</u> <u>bonds</u>. The chart indicates with a distribution of dots the amount of bail set for each case. Bond amounts used for more than one case are represented with proportionally larger dots

### Statistical Report (22 PINS3013)

corresponding to the number of cases with a given bond amount set. The median bond amount is indicated with a horizontal line, and the interquartile range (25<sup>th</sup> to 75<sup>th</sup> percentile, such that half of cases fall within the range and half fall outside it) is indicated with a gray box. Note that bond amounts are indicated on a logarithmic scale.

### ADAIR COUNTY

Figure 2: Financial Bail Amounts

<sup>\*</sup> Data provided from the Pretrial Services Information Management System.

<sup>\*</sup> Does not include cases where No Judicial Presentation or those cases which were Administrative Release & Release Not Offered .

<sup>\*</sup> Visual excludes bond types STOCK AND BONDS and GUARANTEED ARREST BOND CERTIFICATION.