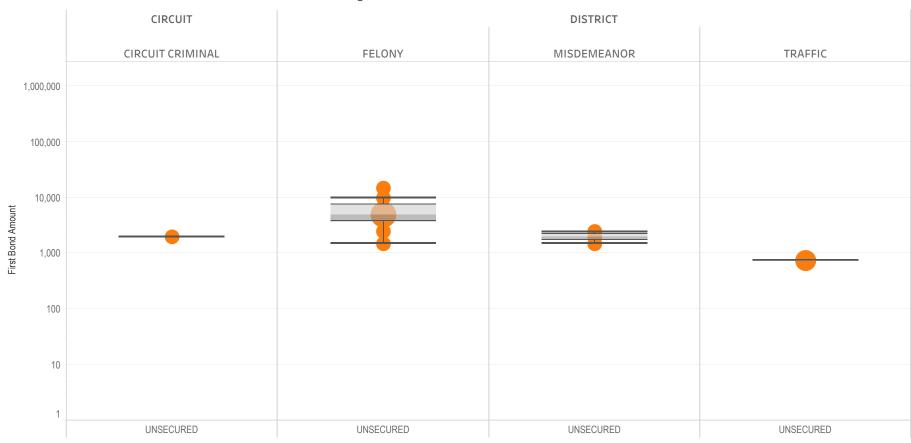

### Page 2 Financial Bond Amounts:

(Excludes cases with Stock and Bonds and Guaranteed Arrest Bond Certification.)

- The table (Table 2) is a cross-tabulation providing the case counts which the initial release decision was *financial bond*.
- The box and whisker chart (Figure 2) includes data on the amount of bail set for <u>financial</u> <u>bonds</u>. The chart indicates with a distribution of dots the amount of bail set for each case. Bond amounts used for more than one case are represented with proportionally larger dots

### Statistical Report (22 PINS3013)

corresponding to the number of cases with a given bond amount set. The median bond amount is indicated with a horizontal line, and the interquartile range (25<sup>th</sup> to 75<sup>th</sup> percentile, such that half of cases fall within the range and half fall outside it) is indicated with a gray box. Note that bond amounts are indicated on a logarithmic scale.

2,000 4,000 6,000 8,000 9,957

Figure 2: Financial Bail Amounts

<sup>\*</sup> Data provided from the Pretrial Services Information Management System.

<sup>\*</sup> Does not include cases where No Judicial Presentation or those cases which were Administrative Release & Release Not Offered.

### SURETY UNSECURED

Table 3: Criminal Case Counts with Non-Financial Bail

| CIRCUIT          |        | DISTRICT    |         |
|------------------|--------|-------------|---------|
| CIRCUIT CRIMINAL | FELONY | MISDEMEANOR | TRAFFIC |
| 25,630           | 28,120 | 52,418      | 28,626  |

500 1,000 1,614

Figure 3: Non-Financial Bail Amounts

<sup>\*</sup> Data provided from the Pretrial Services Information Management System.

Data Valid:

7/28/2022

<sup>\*</sup> Does not include cases where No Judicial Presentation or those cases which were Administrative Release & Release Not Offered .