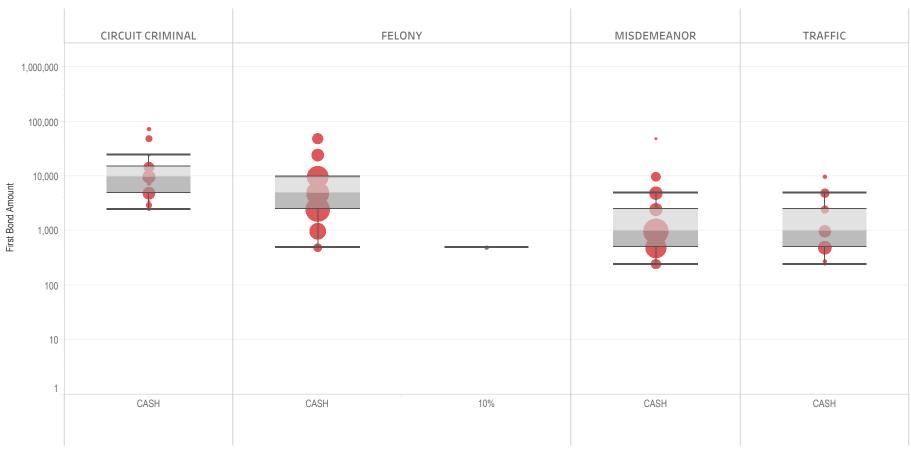

### Page 2 Financial Bond Amounts:

(Excludes cases with Stock and Bonds and Guaranteed Arrest Bond Certification.)

- The table (Table 2) is a cross-tabulation providing the case counts which the initial release decision was *financial bond*.
- The box and whisker chart (Figure 2) includes data on the amount of bail set for <u>financial</u> <u>bonds</u>. The chart indicates with a distribution of dots the amount of bail set for each case. Bond amounts used for more than one case are represented with proportionally larger dots

### Statistical Report (22 PINS3013)

corresponding to the number of cases with a given bond amount set. The median bond amount is indicated with a horizontal line, and the interquartile range (25<sup>th</sup> to 75<sup>th</sup> percentile, such that half of cases fall within the range and half fall outside it) is indicated with a gray box. Note that bond amounts are indicated on a logarithmic scale.

### ADAIR COUNTY

Figure 2: Financial Bail Amounts

<sup>\*</sup> Data provided from the Pretrial Services Information Management System.

<sup>\*</sup> Does not include cases where No Judicial Presentation or those cases which were Administrative Release & Release Not Offered .

<sup>\*</sup> Visual excludes bond types STOCK AND BONDS and GUARANTEED ARREST BOND CERTIFICATION.