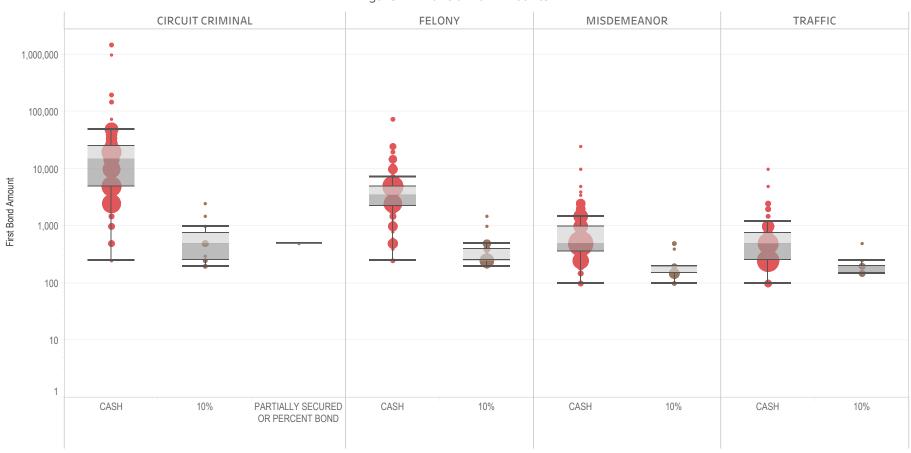

### Page 2 Financial Bond Amounts:

(Excludes cases with Stock and Bonds and Guaranteed Arrest Bond Certification.)

- The table (Table 2) is a cross-tabulation providing the case counts which the initial release decision was *financial bond*.
- The box and whisker chart (Figure 2) includes data on the amount of bail set for <u>financial</u> <u>bonds</u>. The chart indicates with a distribution of dots the amount of bail set for each case. Bond amounts used for more than one case are represented with proportionally larger dots

### Statistical Report (22 PINS3013)

corresponding to the number of cases with a given bond amount set. The median bond amount is indicated with a horizontal line, and the interquartile range (25<sup>th</sup> to 75<sup>th</sup> percentile, such that half of cases fall within the range and half fall outside it) is indicated with a gray box. Note that bond amounts are indicated on a logarithmic scale.

### **STATEWIDE**

Table 2: Criminal Case Counts with Financial Bail

| CIRCUIT          |         | DISTRICT    |         |
|------------------|---------|-------------|---------|
| CIRCUIT CRIMINAL | FELONY  | MISDEMEANOR | TRAFFIC |
| 147,277          | 244,969 | 203,101     | 93,913  |

2,000 4,000 6,000 8,000 9,957

Figure 2: Financial Bail Amounts

<sup>\*</sup> Data provided from the Pretrial Services Information Management System.

<sup>\*</sup> Does not include cases where No Judicial Presentation or those cases which were Administrative Release & Release Not Offered.

<sup>\*</sup> Visual excludes STOCK AND BONDS and GUARANTEED ARREST BOND CERTIFICATION.