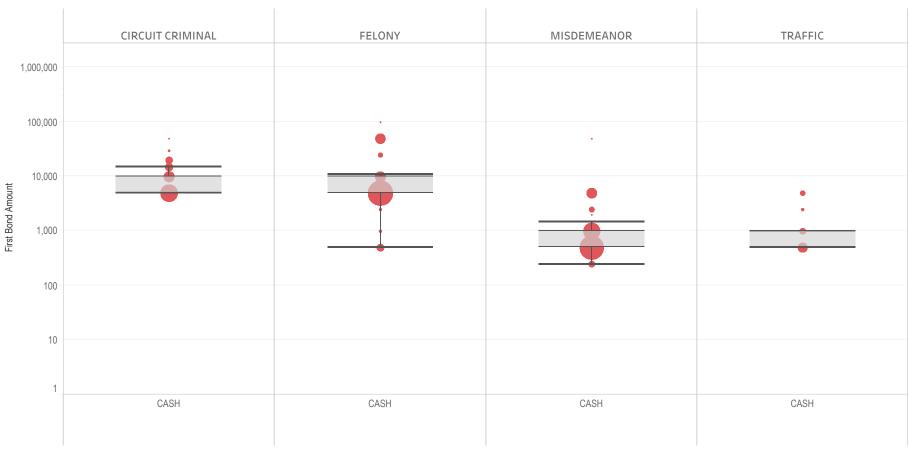

### Page 2 Financial Bond Amounts:

(Excludes cases with Stock and Bonds and Guaranteed Arrest Bond Certification.)

- The table (Table 2) is a cross-tabulation providing the case counts which the initial release decision was *financial bond*.
- The box and whisker chart (Figure 2) includes data on the amount of bail set for <u>financial</u> <u>bonds</u>. The chart indicates with a distribution of dots the amount of bail set for each case. Bond amounts used for more than one case are represented with proportionally larger dots

### Statistical Report (22 PINS3013)

corresponding to the number of cases with a given bond amount set. The median bond amount is indicated with a horizontal line, and the interquartile range (25<sup>th</sup> to 75<sup>th</sup> percentile, such that half of cases fall within the range and half fall outside it) is indicated with a gray box. Note that bond amounts are indicated on a logarithmic scale.

### **STATEWIDE**

Table 2: Criminal Case Counts with Financial Bail

| CIRCUIT          |         | DISTRICT    |         |
|------------------|---------|-------------|---------|
| CIRCUIT CRIMINAL | FELONY  | MISDEMEANOR | TRAFFIC |
| 147,277          | 244,969 | 203,101     | 93,913  |

2,000 4,000 6,000 8,000 9,957

Figure 2: Financial Bail Amounts

<sup>\*</sup> Data provided from the Pretrial Services Information Management System.

<sup>\*</sup> Does not include cases where No Judicial Presentation or those cases which were Administrative Release & Release Not Offered.

<sup>\*</sup> Visual excludes STOCK AND BONDS and GUARANTEED ARREST BOND CERTIFICATION.