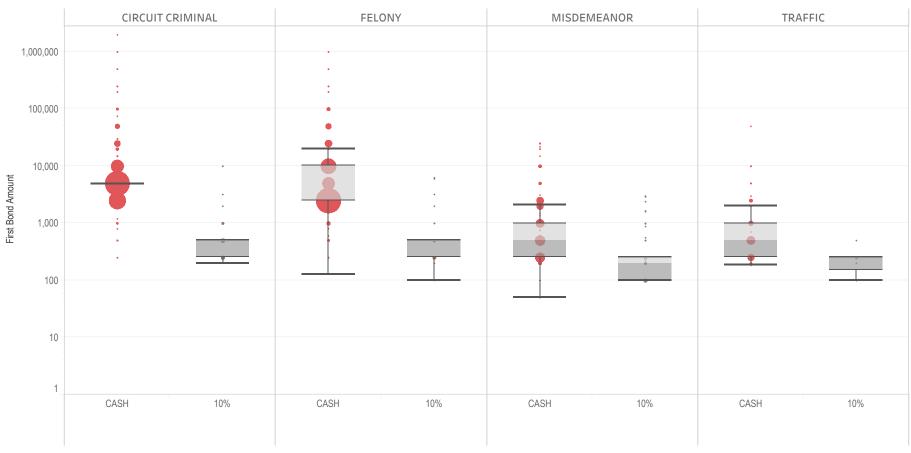

### Page 2 Financial Bond Amounts:

(Excludes cases with Stock and Bonds and Guaranteed Arrest Bond Certification.)

- The table (Table 2) is a cross-tabulation providing the case counts which the initial release decision was *financial bond*.
- The box and whisker chart (Figure 2) includes data on the amount of bail set for <u>financial</u> <u>bonds</u>. The chart indicates with a distribution of dots the amount of bail set for each case. Bond amounts used for more than one case are represented with proportionally larger dots

### Statistical Report (22 PINS3013)

corresponding to the number of cases with a given bond amount set. The median bond amount is indicated with a horizontal line, and the interquartile range (25<sup>th</sup> to 75<sup>th</sup> percentile, such that half of cases fall within the range and half fall outside it) is indicated with a gray box. Note that bond amounts are indicated on a logarithmic scale.

### **STATEWIDE**

Table 2: Criminal Case Counts with Financial Bail

| CIRCUIT          |         | DISTRICT    |         |
|------------------|---------|-------------|---------|
| CIRCUIT CRIMINAL | FELONY  | MISDEMEANOR | TRAFFIC |
| 147,277          | 244,969 | 203,101     | 93,913  |

2,000 4,000 6,000 8,000 9,957

Figure 2: Financial Bail Amounts

<sup>\*</sup> Data provided from the Pretrial Services Information Management System.

<sup>\*</sup> Does not include cases where No Judicial Presentation or those cases which were Administrative Release & Release Not Offered.

<sup>\*</sup> Visual excludes STOCK AND BONDS and GUARANTEED ARREST BOND CERTIFICATION.