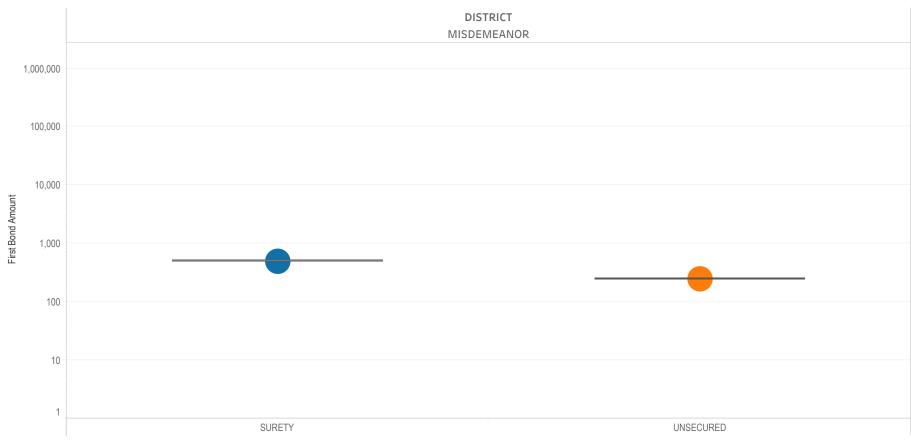

### Page 3 Non-Financial Bond Amounts:

(Excludes cases with 60-day Rule, No Probable Cause and Release on Recognizance.)

- The table (Table 3) is a cross-tabulation providing the case counts which the initial release decision was a *non-financial bond*.
- The box and whisker chart (Figure 3) is the same visual format as provided on page 2, only limited to include the amount of bail set for *non-financial bonds*.

### SURETY UNSECURED

Table 3: Criminal Case Counts with Non-Financial Bail

| CIRCUIT          |        | DISTRICT    |         |
|------------------|--------|-------------|---------|
| CIRCUIT CRIMINAL | FELONY | MISDEMEANOR | TRAFFIC |
| 25,630           | 28,120 | 52,418      | 28,626  |

500 1,000 1,614

Figure 3: Non-Financial Bail Amounts

<sup>\*</sup> Data provided from the Pretrial Services Information Management System.

Data Valid:

7/28/2022

<sup>\*</sup> Does not include cases where No Judicial Presentation or those cases which were Administrative Release & Release Not Offered .

<sup>\*</sup> Excludes: 60-DAY RULE, NO PROBABLE CAUSE and RELEASE ON RECOGNIZANCE