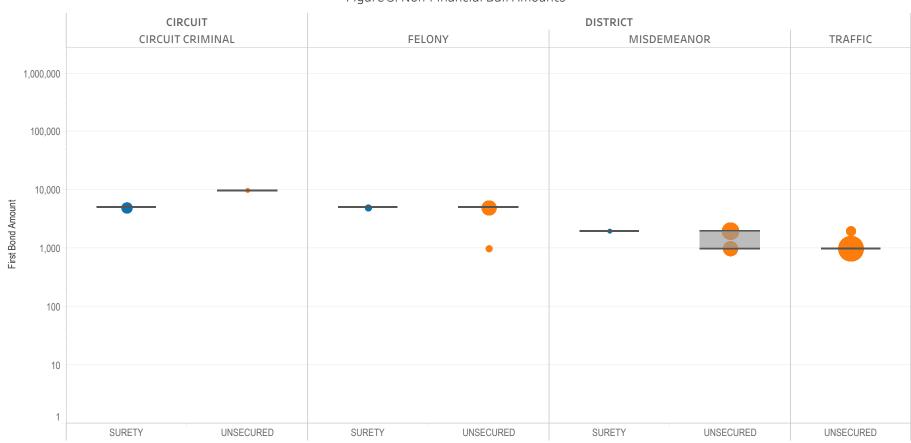

### Page 3 Non-Financial Bond Amounts:

(Excludes cases with 60-day Rule, No Probable Cause and Release on Recognizance.)

- The table (Table 3) is a cross-tabulation providing the case counts which the initial release decision was a *non-financial bond*.
- The box and whisker chart (Figure 3) is the same visual format as provided on page 2, only limited to include the amount of bail set for *non-financial bonds*.

### SURETY UNSECURED

Table 3: Criminal Case Counts with Non-Financial Bail

| CIRCUIT          |        | DISTRICT    |         |
|------------------|--------|-------------|---------|
| CIRCUIT CRIMINAL | FELONY | MISDEMEANOR | TRAFFIC |
| 25,630           | 28,120 | 52,418      | 28,626  |

500 1,000 1,614

Figure 3: Non-Financial Bail Amounts

<sup>\*</sup> Data provided from the Pretrial Services Information Management System.

Data Valid:

7/28/2022

<sup>\*</sup> Does not include cases where No Judicial Presentation or those cases which were Administrative Release & Release Not Offered .