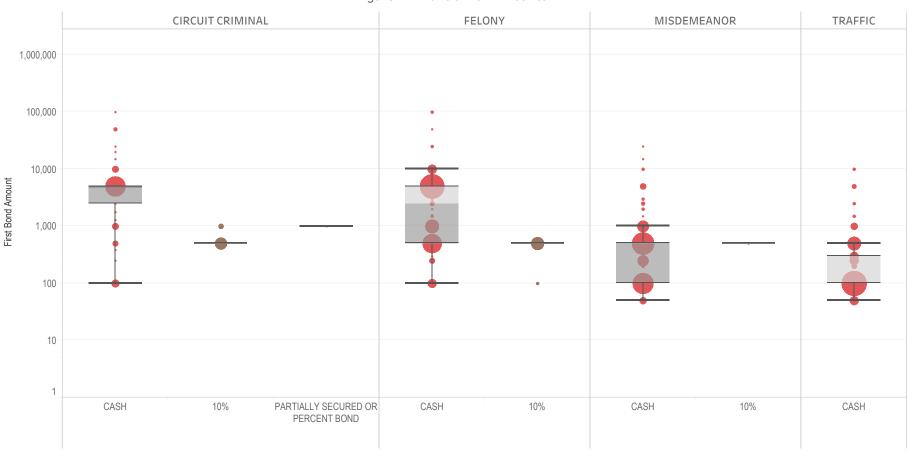

### Page 2 Financial Bond Amounts:

(Excludes cases with Stock and Bonds and Guaranteed Arrest Bond Certification.)

- The table (Table 2) is a cross-tabulation providing the case counts which the initial release decision was *financial bond*.
- The box and whisker chart (Figure 2) includes data on the amount of bail set for <u>financial</u> <u>bonds</u>. The chart indicates with a distribution of dots the amount of bail set for each case. Bond amounts used for more than one case are represented with proportionally larger dots

### Statistical Report (22 PINS3013)

corresponding to the number of cases with a given bond amount set. The median bond amount is indicated with a horizontal line, and the interquartile range (25<sup>th</sup> to 75<sup>th</sup> percentile, such that half of cases fall within the range and half fall outside it) is indicated with a gray box. Note that bond amounts are indicated on a logarithmic scale.

### **STATEWIDE**

Table 2: Criminal Case Counts with Financial Bail

| CIRCUIT          |         | DISTRICT    |         |
|------------------|---------|-------------|---------|
| CIRCUIT CRIMINAL | FELONY  | MISDEMEANOR | TRAFFIC |
| 147,277          | 244,969 | 203,101     | 93,913  |

2,000 4,000 6,000 8,000 9,957

Figure 2: Financial Bail Amounts

<sup>\*</sup> Data provided from the Pretrial Services Information Management System.

<sup>\*</sup> Does not include cases where No Judicial Presentation or those cases which were Administrative Release & Release Not Offered.

<sup>\*</sup> Visual excludes STOCK AND BONDS and GUARANTEED ARREST BOND CERTIFICATION.