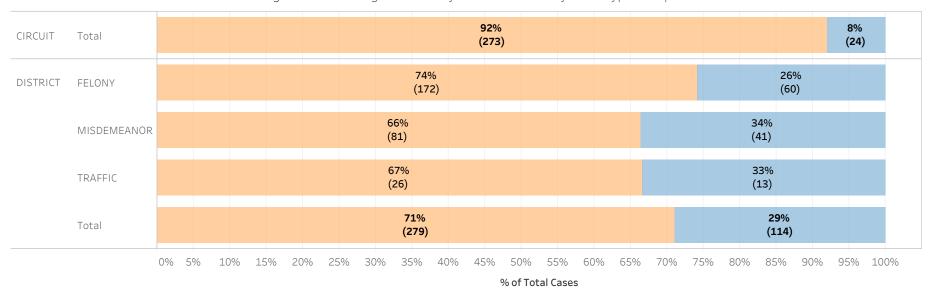

### Page 1:

(Excludes cases with 60-day Rule, No Probable Cause and Release on Recognizance.)

- The horizontal bar chart at the top of the page (Figure 1) indicates the number of cases and the percentage of each bond type group, grouped by jurisdiction and by case category.
- The table (Table 1) is a cross-tabulation providing the case counts and percentage of cases grouped by jurisdiction and case category.

### STATEWIDE

Financial Non-Financial

Figure 1: Percentage of Cases by Initial Bond Set by Bond Type Group

Table 1: Criminal Cases by Initial Bond Set by Bond Type Group

#### Initial Release Decision

|          |             |            | Financial | Non-Financial | Grand Total |
|----------|-------------|------------|-----------|---------------|-------------|
| CIRCUIT  | CIRCUIT     | Cases      | 147,277   | 25,630        | 172,907     |
|          | CRIMINAL    | % of Cases | 85%       | 15%           | 100%        |
| DISTRICT | FELONY      | Cases      | 244,969   | 28,120        | 273,089     |
|          |             | % of Cases | 90%       | 10%           | 100%        |
|          | MISDEMEANOR | Cases      | 203,101   | 52,418        | 255,519     |
|          |             | % of Cases | 79%       | 21%           | 100%        |
|          | TRAFFIC     | Cases      | 93,913    | 28,626        | 122,539     |
|          |             | % of Cases | 77%       | 23%           | 100%        |