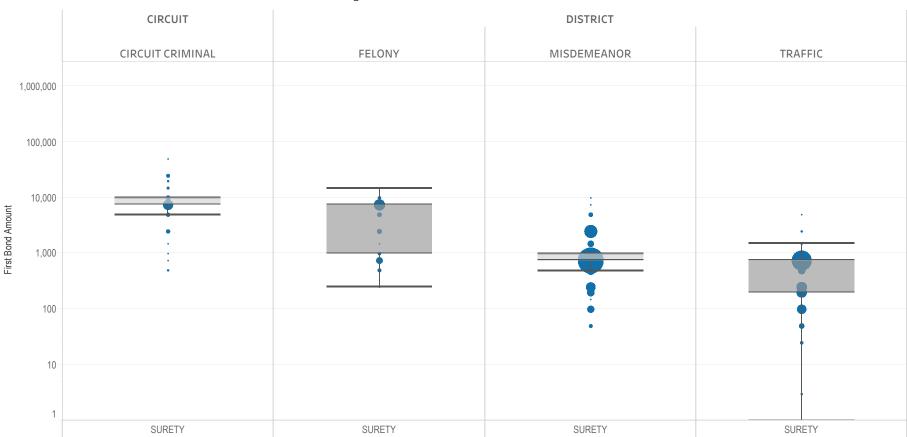

### Page 3 Non-Financial Bond Amounts:

(Excludes cases with 60-day Rule, No Probable Cause and Release on Recognizance.)

- The table (Table 3) is a cross-tabulation providing the case counts which the initial release decision was a *non-financial bond*.
- The box and whisker chart (Figure 3) is the same visual format as provided on page 2, only limited to include the amount of bail set for *non-financial bonds*.

### SURETY UNSECURED

Table 3: Criminal Case Counts with Non-Financial Bail

| CIRCUIT          |        | DISTRICT    |         |
|------------------|--------|-------------|---------|
| CIRCUIT CRIMINAL | FELONY | MISDEMEANOR | TRAFFIC |
| 25,630           | 28,120 | 52,418      | 28,626  |

500 1,000 1,614

Figure 3: Non-Financial Bail Amounts

<sup>\*</sup> Data provided from the Pretrial Services Information Management System.

Data Valid:

7/28/2022

<sup>\*</sup> Does not include cases where No Judicial Presentation or those cases which were Administrative Release & Release Not Offered .

<sup>\*</sup> Excludes: 60-DAY RULE, NO PROBABLE CAUSE and RELEASE ON RECOGNIZANCE