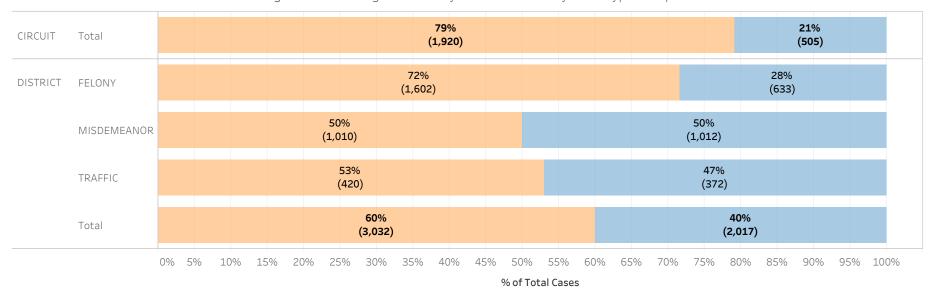

### Page 1:

(Excludes cases with 60-day Rule, No Probable Cause and Release on Recognizance.)

- The horizontal bar chart at the top of the page (Figure 1) indicates the number of cases and the percentage of each bond type group, grouped by jurisdiction and by case category.
- The table (Table 1) is a cross-tabulation providing the case counts and percentage of cases grouped by jurisdiction and case category.

### STATEWIDE

Financial Non-Financial

Figure 1: Percentage of Cases by Initial Bond Set by Bond Type Group

Table 1: Criminal Cases by Initial Bond Set by Bond Type Group

#### Initial Release Decision

|          |             |            | Financial | Non-Financial | Grand Total |
|----------|-------------|------------|-----------|---------------|-------------|
| CIRCUIT  | CIRCUIT     | Cases      | 147,277   | 25,630        | 172,907     |
|          | CRIMINAL    | % of Cases | 85%       | 15%           | 100%        |
| DISTRICT | FELONY      | Cases      | 244,969   | 28,120        | 273,089     |
|          |             | % of Cases | 90%       | 10%           | 100%        |
|          | MISDEMEANOR | Cases      | 203,101   | 52,418        | 255,519     |
|          |             | % of Cases | 79%       | 21%           | 100%        |
|          | TRAFFIC     | Cases      | 93,913    | 28,626        | 122,539     |
|          |             | % of Cases | 77%       | 23%           | 100%        |