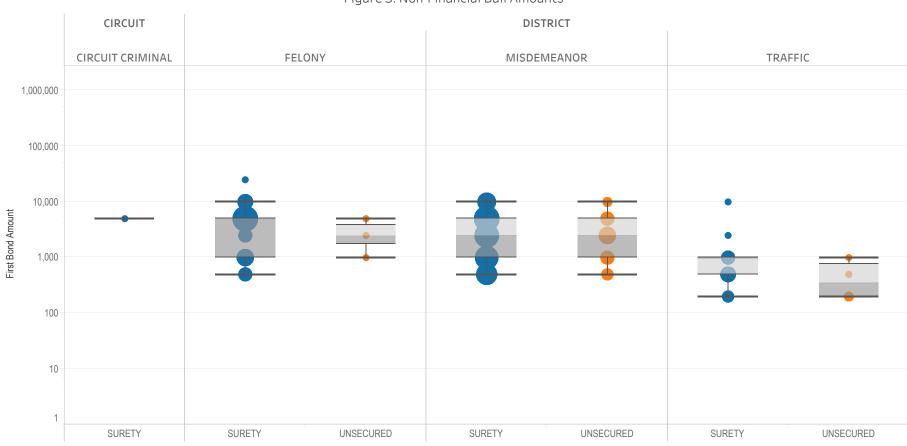

### Page 3 Non-Financial Bond Amounts:

(Excludes cases with 60-day Rule, No Probable Cause and Release on Recognizance.)

- The table (Table 3) is a cross-tabulation providing the case counts which the initial release decision was a *non-financial bond*.
- The box and whisker chart (Figure 3) is the same visual format as provided on page 2, only limited to include the amount of bail set for *non-financial bonds*.

### SURETY UNSECURED

Table 3: Criminal Case Counts with Non-Financial Bail

| CIRCUIT          |        | DISTRICT    |         |
|------------------|--------|-------------|---------|
| CIRCUIT CRIMINAL | FELONY | MISDEMEANOR | TRAFFIC |
| 25,630           | 28,120 | 52,418      | 28,626  |

500 1,000 1,614

Figure 3: Non-Financial Bail Amounts

<sup>\*</sup> Data provided from the Pretrial Services Information Management System.

Data Valid:

7/28/2022

<sup>\*</sup> Does not include cases where No Judicial Presentation or those cases which were Administrative Release & Release Not Offered .

<sup>\*</sup> Excludes: 60-DAY RULE, NO PROBABLE CAUSE and RELEASE ON RECOGNIZANCE