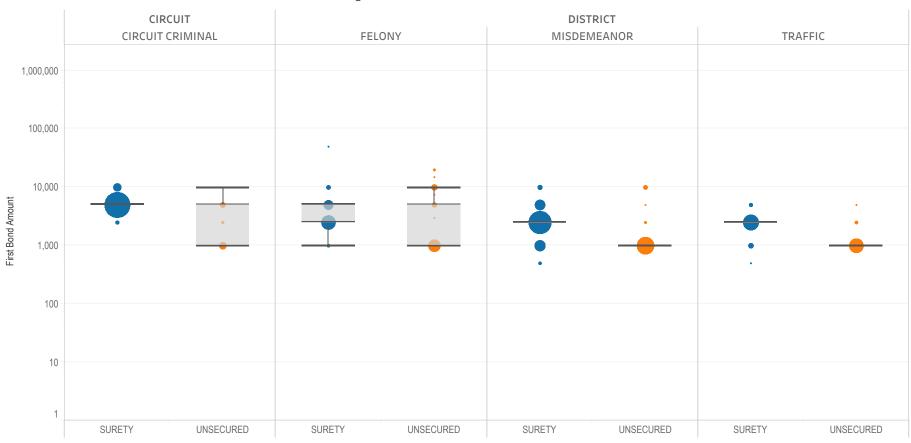

### Page 2 Financial Bond Amounts:

(Excludes cases with Stock and Bonds and Guaranteed Arrest Bond Certification.)

- The table (Table 2) is a cross-tabulation providing the case counts which the initial release decision was *financial bond*.
- The box and whisker chart (Figure 2) includes data on the amount of bail set for <u>financial</u> <u>bonds</u>. The chart indicates with a distribution of dots the amount of bail set for each case. Bond amounts used for more than one case are represented with proportionally larger dots

### Statistical Report (22 PINS3013)

corresponding to the number of cases with a given bond amount set. The median bond amount is indicated with a horizontal line, and the interquartile range (25<sup>th</sup> to 75<sup>th</sup> percentile, such that half of cases fall within the range and half fall outside it) is indicated with a gray box. Note that bond amounts are indicated on a logarithmic scale.

### **STATEWIDE**

Table 2: Criminal Case Counts with Financial Bail

| CIRCUIT          |         | DISTRICT    |         |
|------------------|---------|-------------|---------|
| CIRCUIT CRIMINAL | FELONY  | MISDEMEANOR | TRAFFIC |
| 147,277          | 244,969 | 203,101     | 93,913  |

2,000 4,000 6,000 8,000 9,957

Figure 2: Financial Bail Amounts

<sup>\*</sup> Data provided from the Pretrial Services Information Management System.

<sup>\*</sup> Does not include cases where No Judicial Presentation or those cases which were Administrative Release & Release Not Offered.

<sup>\*</sup> Visual excludes STOCK AND BONDS and GUARANTEED ARREST BOND CERTIFICATION.