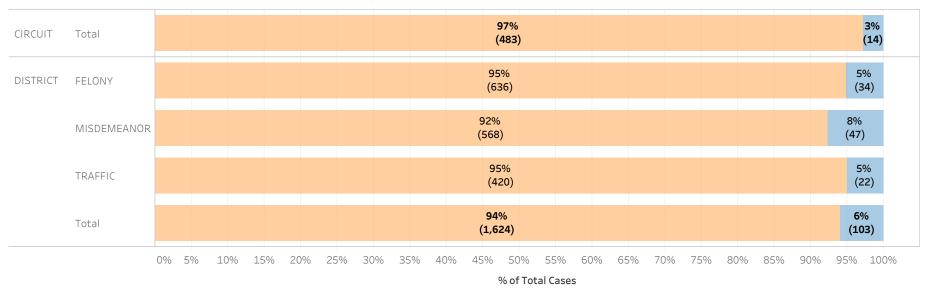

### Page 1:

(Excludes cases with 60-day Rule, No Probable Cause and Release on Recognizance.)

- The horizontal bar chart at the top of the page (Figure 1) indicates the number of cases and the percentage of each bond type group, grouped by jurisdiction and by case category.
- The table (Table 1) is a cross-tabulation providing the case counts and percentage of cases grouped by jurisdiction and case category.

### STATEWIDE

Financial Non-Financial

Figure 1: Percentage of Cases by Initial Bond Set by Bond Type Group

Table 1: Criminal Cases by Initial Bond Set by Bond Type Group

#### Initial Release Decision

|          |             |            | Financial | Non-Financial | Grand Total |
|----------|-------------|------------|-----------|---------------|-------------|
| CIRCUIT  | CIRCUIT     | Cases      | 147,277   | 25,630        | 172,907     |
|          | CRIMINAL    | % of Cases | 85%       | 15%           | 100%        |
| DISTRICT | FELONY      | Cases      | 244,969   | 28,120        | 273,089     |
|          |             | % of Cases | 90%       | 10%           | 100%        |
|          | MISDEMEANOR | Cases      | 203,101   | 52,418        | 255,519     |
|          |             | % of Cases | 79%       | 21%           | 100%        |
|          | TRAFFIC     | Cases      | 93,913    | 28,626        | 122,539     |
|          |             | % of Cases | 77%       | 23%           | 100%        |