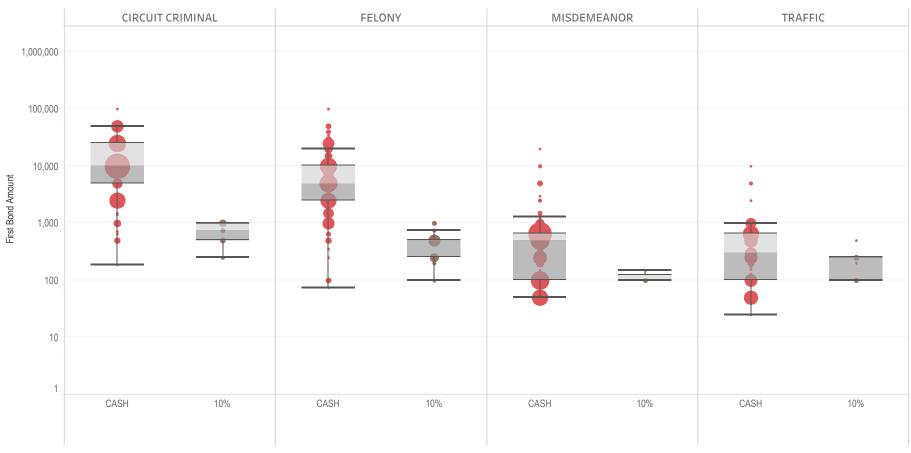

### Page 2 Financial Bond Amounts:

(Excludes cases with Stock and Bonds and Guaranteed Arrest Bond Certification.)

- The table (Table 2) is a cross-tabulation providing the case counts which the initial release decision was *financial bond*.
- The box and whisker chart (Figure 2) includes data on the amount of bail set for <u>financial</u> <u>bonds</u>. The chart indicates with a distribution of dots the amount of bail set for each case. Bond amounts used for more than one case are represented with proportionally larger dots

### Statistical Report (22 PINS3013)

corresponding to the number of cases with a given bond amount set. The median bond amount is indicated with a horizontal line, and the interquartile range (25<sup>th</sup> to 75<sup>th</sup> percentile, such that half of cases fall within the range and half fall outside it) is indicated with a gray box. Note that bond amounts are indicated on a logarithmic scale.

### **STATEWIDE**

Table 2: Criminal Case Counts with Financial Bail

| CIRCUIT          |         | DISTRICT    |         |
|------------------|---------|-------------|---------|
| CIRCUIT CRIMINAL | FELONY  | MISDEMEANOR | TRAFFIC |
| 147,277          | 244,969 | 203,101     | 93,913  |

2,000 4,000 6,000 8,000 9,957

Figure 2: Financial Bail Amounts

<sup>\*</sup> Data provided from the Pretrial Services Information Management System.

<sup>\*</sup> Does not include cases where No Judicial Presentation or those cases which were Administrative Release & Release Not Offered.

<sup>\*</sup> Visual excludes STOCK AND BONDS and GUARANTEED ARREST BOND CERTIFICATION.