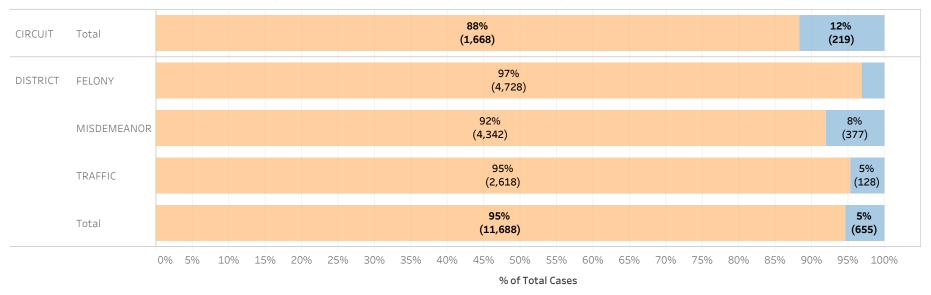

### Page 1:

(Excludes cases with 60-day Rule, No Probable Cause and Release on Recognizance.)

- The horizontal bar chart at the top of the page (Figure 1) indicates the number of cases and the percentage of each bond type group, grouped by jurisdiction and by case category.
- The table (Table 1) is a cross-tabulation providing the case counts and percentage of cases grouped by jurisdiction and case category.

### STATEWIDE

Financial Non-Financial

Figure 1: Percentage of Cases by Initial Bond Set by Bond Type Group

Table 1: Criminal Cases by Initial Bond Set by Bond Type Group

#### Initial Release Decision

|          |             |            | Financial | Non-Financial | Grand Total |
|----------|-------------|------------|-----------|---------------|-------------|
| CIRCUIT  | CIRCUIT     | Cases      | 147,277   | 25,630        | 172,907     |
|          | CRIMINAL    | % of Cases | 85%       | 15%           | 100%        |
| DISTRICT | FELONY      | Cases      | 244,969   | 28,120        | 273,089     |
|          |             | % of Cases | 90%       | 10%           | 100%        |
|          | MISDEMEANOR | Cases      | 203,101   | 52,418        | 255,519     |
|          |             | % of Cases | 79%       | 21%           | 100%        |
|          | TRAFFIC     | Cases      | 93,913    | 28,626        | 122,539     |
|          |             | % of Cases | 77%       | 23%           | 100%        |