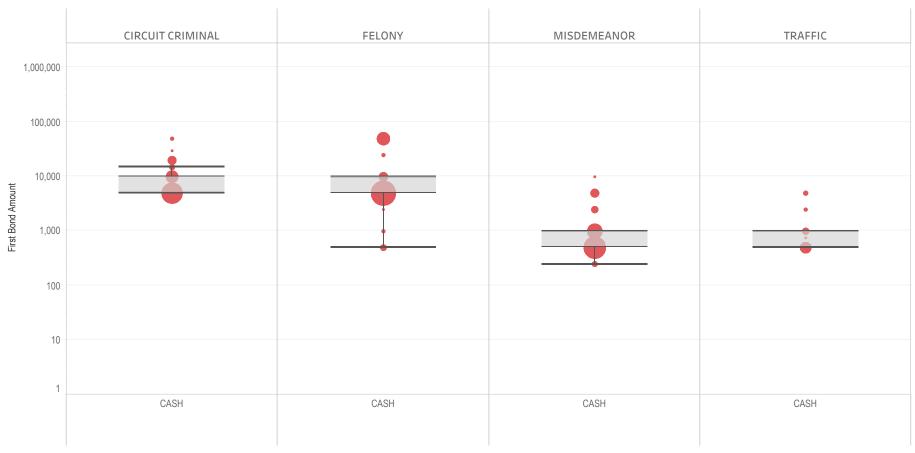

### Page 2 Financial Bond Amounts:

(Excludes cases with Stock and Bonds and Guaranteed Arrest Bond Certification.)

- The table (Table 2) is a cross-tabulation providing the case counts which the initial release decision was *financial bond*.
- The box and whisker chart (Figure 2) includes data on the amount of bail set for <u>financial</u> <u>bonds</u>. The chart indicates with a distribution of dots the amount of bail set for each case. Bond amounts used for more than one case are represented with proportionally larger dots

### Statistical Report (22 PINS3013)

corresponding to the number of cases with a given bond amount set. The median bond amount is indicated with a horizontal line, and the interquartile range (25<sup>th</sup> to 75<sup>th</sup> percentile, such that half of cases fall within the range and half fall outside it) is indicated with a gray box. Note that bond amounts are indicated on a logarithmic scale.

### **STATEWIDE**

Table 2: Criminal Case Counts with Financial Bail

| CIRCUIT          |         | DISTRICT    |         |
|------------------|---------|-------------|---------|
| CIRCUIT CRIMINAL | FELONY  | MISDEMEANOR | TRAFFIC |
| 147,277          | 244,969 | 203,101     | 93,913  |

2,000 4,000 6,000 8,000 9,957

Figure 2: Financial Bail Amounts

<sup>\*</sup> Data provided from the Pretrial Services Information Management System.

<sup>\*</sup> Does not include cases where No Judicial Presentation or those cases which were Administrative Release & Release Not Offered.

<sup>\*</sup> Visual excludes STOCK AND BONDS and GUARANTEED ARREST BOND CERTIFICATION.