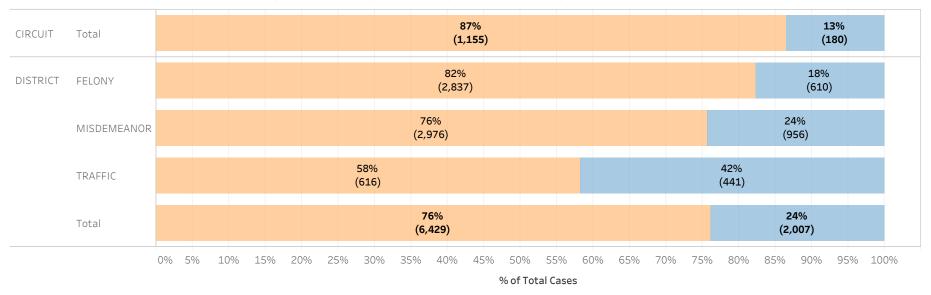

### Page 1:

(Excludes cases with 60-day Rule, No Probable Cause and Release on Recognizance.)

- The horizontal bar chart at the top of the page (Figure 1) indicates the number of cases and the percentage of each bond type group, grouped by jurisdiction and by case category.
- The table (Table 1) is a cross-tabulation providing the case counts and percentage of cases grouped by jurisdiction and case category.

#### Initial Release Decision

|          |             |            | Financial | Non-Financial | Grand Total |
|----------|-------------|------------|-----------|---------------|-------------|
| CIRCUIT  | CIRCUIT     | Cases      | 147,277   | 25,630        | 172,907     |
|          | CRIMINAL    | % of Cases | 85%       | 15%           | 100%        |
| DISTRICT | FELONY      | Cases      | 244,969   | 28,120        | 273,089     |
|          |             | % of Cases | 90%       | 10%           | 100%        |
|          | MISDEMEANOR | Cases      | 203,101   | 52,418        | 255,519     |
|          |             | % of Cases | 79%       | 21%           | 100%        |
|          | TRAFFIC     | Cases      | 93,913    | 28,626        | 122,539     |
|          |             | % of Cases | 77%       | 23%           | 100%        |