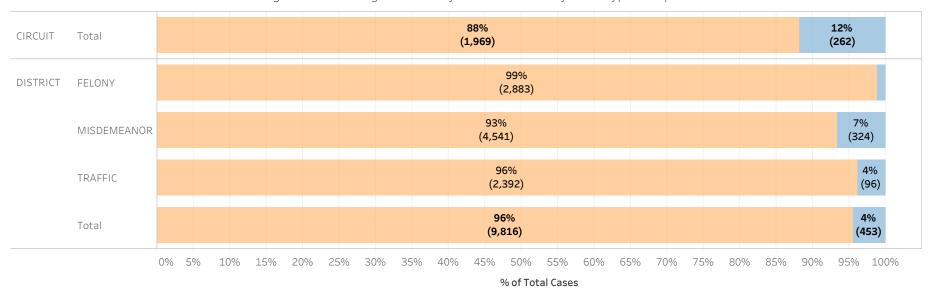

### Page 1:

(Excludes cases with 60-day Rule, No Probable Cause and Release on Recognizance.)

- The horizontal bar chart at the top of the page (Figure 1) indicates the number of cases and the percentage of each bond type group, grouped by jurisdiction and by case category.
- The table (Table 1) is a cross-tabulation providing the case counts and percentage of cases grouped by jurisdiction and case category.

### STATEWIDE

Financial Non-Financial

Figure 1: Percentage of Cases by Initial Bond Set by Bond Type Group

Table 1: Criminal Cases by Initial Bond Set by Bond Type Group

#### Initial Release Decision

|          |             |            | Financial | Non-Financial | Grand Total |
|----------|-------------|------------|-----------|---------------|-------------|
| CIRCUIT  | CIRCUIT     | Cases      | 147,277   | 25,630        | 172,907     |
|          | CRIMINAL    | % of Cases | 85%       | 15%           | 100%        |
| DISTRICT | FELONY      | Cases      | 244,969   | 28,120        | 273,089     |
|          |             | % of Cases | 90%       | 10%           | 100%        |
|          | MISDEMEANOR | Cases      | 203,101   | 52,418        | 255,519     |
|          |             | % of Cases | 79%       | 21%           | 100%        |
|          | TRAFFIC     | Cases      | 93,913    | 28,626        | 122,539     |
|          |             | % of Cases | 77%       | 23%           | 100%        |

<sup>\*</sup> Data provided from the Pretrial Services Information Management System.

Data Valid:

<sup>\*</sup> Does not include cases where No Judicial Presentation or those cases which were Administrative Release & Release Not Offered .

<sup>\*</sup> Excludes: 60-DAY RULE, NO PROBABLE CAUSE and RELEASE ON RECOGNIZANCE

CASH

PROPERTY BOND

PARTIALLY SECURED OR PERCENT BOND

10%