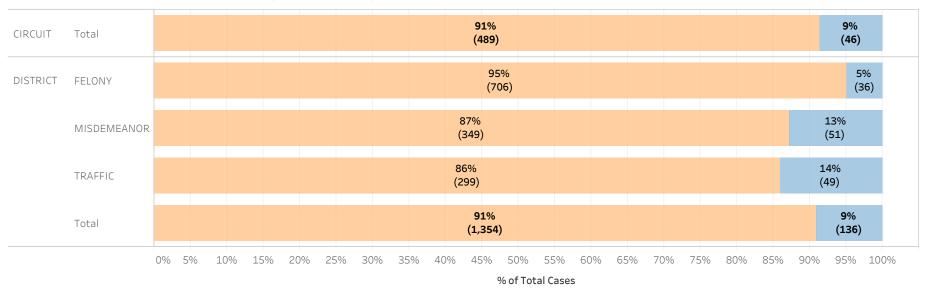

### Page 1:

(Excludes cases with 60-day Rule, No Probable Cause and Release on Recognizance.)

- The horizontal bar chart at the top of the page (Figure 1) indicates the number of cases and the percentage of each bond type group, grouped by jurisdiction and by case category.
- The table (Table 1) is a cross-tabulation providing the case counts and percentage of cases grouped by jurisdiction and case category.

### STATEWIDE

Financial Non-Financial

Figure 1: Percentage of Cases by Initial Bond Set by Bond Type Group

Table 1: Criminal Cases by Initial Bond Set by Bond Type Group

#### Initial Release Decision

|          |             |            | Financial | Non-Financial | Grand Total |
|----------|-------------|------------|-----------|---------------|-------------|
| CIRCUIT  | CIRCUIT     | Cases      | 147,277   | 25,630        | 172,907     |
|          | CRIMINAL    | % of Cases | 85%       | 15%           | 100%        |
| DISTRICT | FELONY      | Cases      | 244,969   | 28,120        | 273,089     |
|          |             | % of Cases | 90%       | 10%           | 100%        |
|          | MISDEMEANOR | Cases      | 203,101   | 52,418        | 255,519     |
|          |             | % of Cases | 79%       | 21%           | 100%        |
|          | TRAFFIC     | Cases      | 93,913    | 28,626        | 122,539     |
|          |             | % of Cases | 77%       | 23%           | 100%        |