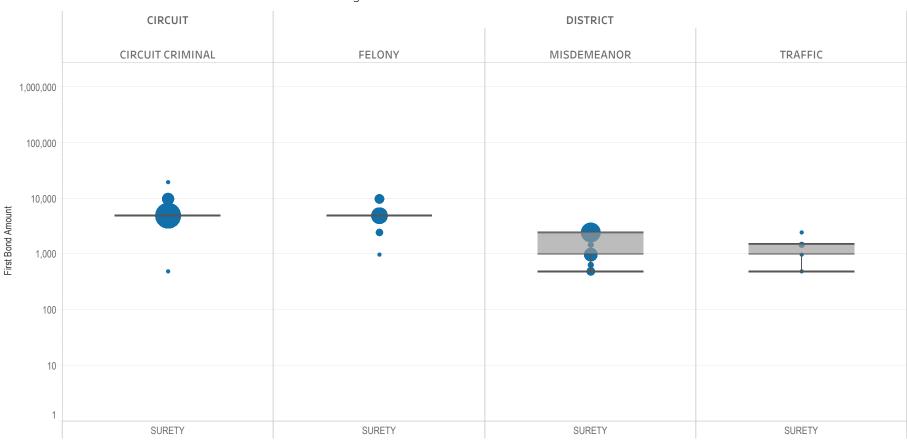

### Page 3 Non-Financial Bond Amounts:

(Excludes cases with 60-day Rule, No Probable Cause and Release on Recognizance.)

- The table (Table 3) is a cross-tabulation providing the case counts which the initial release decision was a *non-financial bond*.
- The box and whisker chart (Figure 3) is the same visual format as provided on page 2, only limited to include the amount of bail set for *non-financial bonds*.

### SURETY UNSECURED

Table 3: Criminal Case Counts with Non-Financial Bail

| CIRCUIT          |        | DISTRICT    |         |
|------------------|--------|-------------|---------|
| CIRCUIT CRIMINAL | FELONY | MISDEMEANOR | TRAFFIC |
| 25,630           | 28,120 | 52,418      | 28,626  |

500 1,000 1,614

Figure 3: Non-Financial Bail Amounts

<sup>\*</sup> Data provided from the Pretrial Services Information Management System.

Data Valid:

7/28/2022

<sup>\*</sup> Does not include cases where No Judicial Presentation or those cases which were Administrative Release & Release Not Offered .

<sup>\*</sup> Excludes: 60-DAY RULE, NO PROBABLE CAUSE and RELEASE ON RECOGNIZANCE