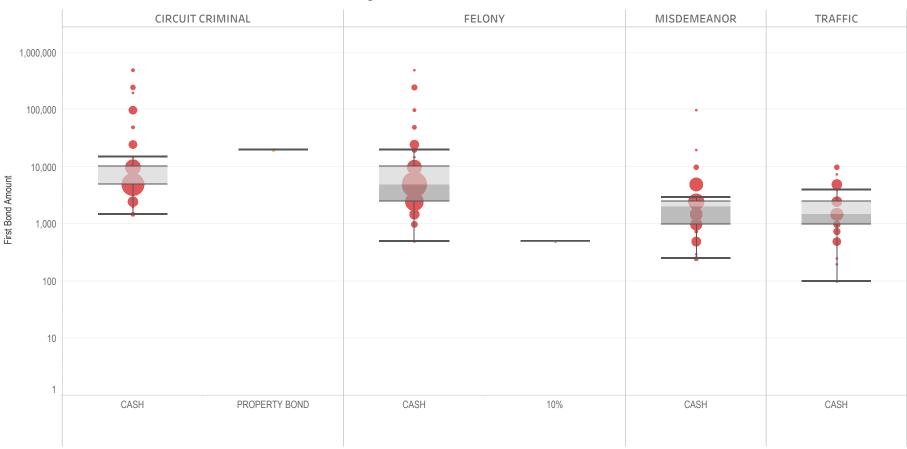

### Page 2 Financial Bond Amounts:

(Excludes cases with Stock and Bonds and Guaranteed Arrest Bond Certification.)

- The table (Table 2) is a cross-tabulation providing the case counts which the initial release decision was *financial bond*.
- The box and whisker chart (Figure 2) includes data on the amount of bail set for <u>financial</u> <u>bonds</u>. The chart indicates with a distribution of dots the amount of bail set for each case. Bond amounts used for more than one case are represented with proportionally larger dots

### Statistical Report (22 PINS3013)

corresponding to the number of cases with a given bond amount set. The median bond amount is indicated with a horizontal line, and the interquartile range (25<sup>th</sup> to 75<sup>th</sup> percentile, such that half of cases fall within the range and half fall outside it) is indicated with a gray box. Note that bond amounts are indicated on a logarithmic scale.

### **STATEWIDE**

Table 2: Criminal Case Counts with Financial Bail

| CIRCUIT          |         | DISTRICT    |         |
|------------------|---------|-------------|---------|
| CIRCUIT CRIMINAL | FELONY  | MISDEMEANOR | TRAFFIC |
| 147,277          | 244,969 | 203,101     | 93,913  |

2,000 4,000 6,000 8,000 9,957

Figure 2: Financial Bail Amounts

<sup>\*</sup> Data provided from the Pretrial Services Information Management System.

<sup>\*</sup> Does not include cases where No Judicial Presentation or those cases which were Administrative Release & Release Not Offered.

<sup>\*</sup> Visual excludes STOCK AND BONDS and GUARANTEED ARREST BOND CERTIFICATION.