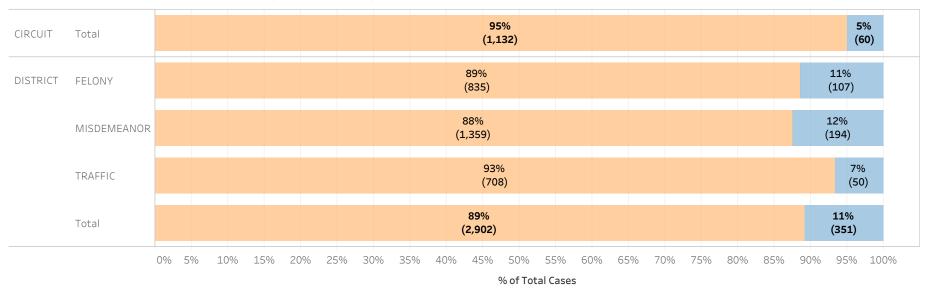

### Page 1:

(Excludes cases with 60-day Rule, No Probable Cause and Release on Recognizance.)

- The horizontal bar chart at the top of the page (Figure 1) indicates the number of cases and the percentage of each bond type group, grouped by jurisdiction and by case category.
- The table (Table 1) is a cross-tabulation providing the case counts and percentage of cases grouped by jurisdiction and case category.

### STATEWIDE

Financial Non-Financial

Figure 1: Percentage of Cases by Initial Bond Set by Bond Type Group

Table 1: Criminal Cases by Initial Bond Set by Bond Type Group

#### Initial Release Decision

|          |             |            | Financial | Non-Financial | Grand Total |
|----------|-------------|------------|-----------|---------------|-------------|
| CIRCUIT  | CIRCUIT     | Cases      | 147,277   | 25,630        | 172,907     |
|          | CRIMINAL    | % of Cases | 85%       | 15%           | 100%        |
| DISTRICT | FELONY      | Cases      | 244,969   | 28,120        | 273,089     |
|          |             | % of Cases | 90%       | 10%           | 100%        |
|          | MISDEMEANOR | Cases      | 203,101   | 52,418        | 255,519     |
|          |             | % of Cases | 79%       | 21%           | 100%        |
|          | TRAFFIC     | Cases      | 93,913    | 28,626        | 122,539     |
|          |             | % of Cases | 77%       | 23%           | 100%        |