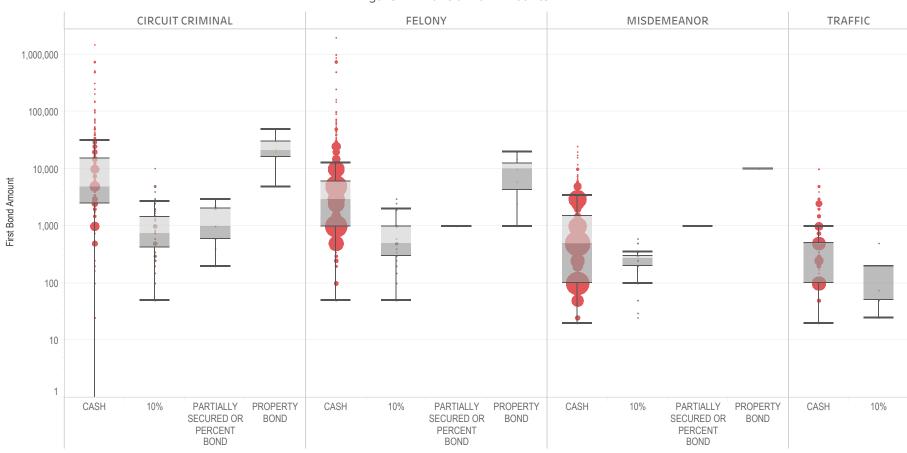

### Page 2 Financial Bond Amounts:

(Excludes cases with Stock and Bonds and Guaranteed Arrest Bond Certification.)

- The table (Table 2) is a cross-tabulation providing the case counts which the initial release decision was *financial bond*.
- The box and whisker chart (Figure 2) includes data on the amount of bail set for <u>financial</u> <u>bonds</u>. The chart indicates with a distribution of dots the amount of bail set for each case. Bond amounts used for more than one case are represented with proportionally larger dots

### Statistical Report (22 PINS3013)

corresponding to the number of cases with a given bond amount set. The median bond amount is indicated with a horizontal line, and the interquartile range (25<sup>th</sup> to 75<sup>th</sup> percentile, such that half of cases fall within the range and half fall outside it) is indicated with a gray box. Note that bond amounts are indicated on a logarithmic scale.

### **STATEWIDE**

Table 2: Criminal Case Counts with Financial Bail

| CIRCUIT          |         | DISTRICT    |         |
|------------------|---------|-------------|---------|
| CIRCUIT CRIMINAL | FELONY  | MISDEMEANOR | TRAFFIC |
| 147,277          | 244,969 | 203,101     | 93,913  |