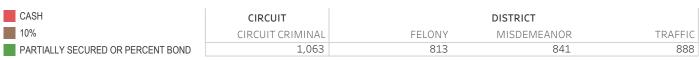

### **STATEWIDE**

Table 2: Criminal Case Counts with Financial Bail

| CIRCUIT          |         | DISTRICT    |         |
|------------------|---------|-------------|---------|
| CIRCUIT CRIMINAL | FELONY  | MISDEMEANOR | TRAFFIC |
| 147,277          | 244,969 | 203,101     | 93,913  |