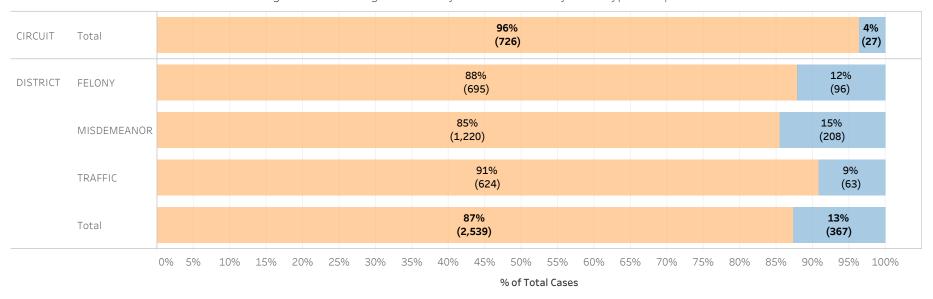

### ADMINISTRATIVE OFFICE OF THE COURTS Research and Statistics

Criminal Cases with Initial Release Decision First Bond Date Set CY 2017 - CY 2021

Financial Non-Financial

#### ADAIR COUNTY

Figure 1: Percentage of Cases by Initial Bond Set by Bond Type Group

Table 1: Criminal Cases by Initial Bond Set by Bond Type Group

### Initial Release Decision

|          |             |            | Financial | Non-Financial | Grand Total |
|----------|-------------|------------|-----------|---------------|-------------|
| CIRCUIT  | CIRCUIT     | Cases      | 808       | 187           | 995         |
|          | CRIMINAL    | % of Cases | 81%       | 19%           | 100%        |
| DISTRICT | FELONY      | Cases      | 780       | 26            | 806         |
|          |             | % of Cases | 97%       | 3%            | 100%        |
|          | MISDEMEANOR | Cases      | 1,059     | 44            | 1,103       |
|          |             | % of Cases | 96%       | 4%            | 100%        |
|          | TRAFFIC     | Cases      | 326       | 28            | 354         |
|          |             | % of Cases | 92%       | 8%            | 100%        |

<sup>\*</sup> Data provided from the Pretrial Services Information Management System.

Data Valid:

<sup>\*</sup> Does not include cases where No Judicial Presentation or those cases which were Administrative Release & Release Not Offered.

<sup>\*</sup> Excludes: 60-DAY RULE, NO PROBABLE CAUSE and RELEASE ON RECOGNIZANCE

20

60

80

92