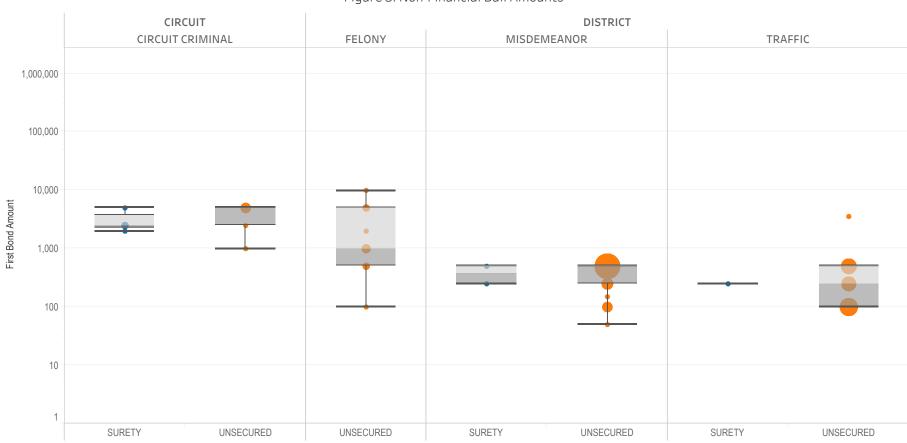

### Page 3 Non-Financial Bond Amounts:

(Excludes cases with 60-day Rule, No Probable Cause and Release on Recognizance.)

- The table (Table 3) is a cross-tabulation providing the case counts which the initial release decision was a *non-financial bond*.
- The box and whisker chart (Figure 3) is the same visual format as provided on page 2, only limited to include the amount of bail set for *non-financial bonds*.

### SURETY UNSECURED

Table 3: Criminal Case Counts with Non-Financial Bail

| CIRCUIT          |        | DISTRICT    |         |
|------------------|--------|-------------|---------|
| CIRCUIT CRIMINAL | FELONY | MISDEMEANOR | TRAFFIC |
| 25,630           | 28,120 | 52,418      | 28,626  |

500 1,000 1,614

Figure 3: Non-Financial Bail Amounts

<sup>\*</sup> Data provided from the Pretrial Services Information Management System.

Data Valid:

7/28/2022

<sup>\*</sup> Does not include cases where No Judicial Presentation or those cases which were Administrative Release & Release Not Offered .

<sup>\*</sup> Excludes: 60-DAY RULE, NO PROBABLE CAUSE and RELEASE ON RECOGNIZANCE