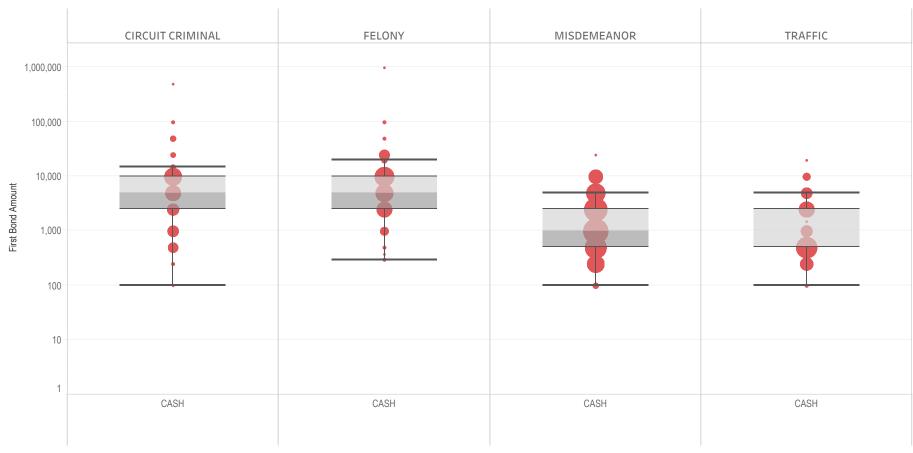

### Page 2 Financial Bond Amounts:

(Excludes cases with Stock and Bonds and Guaranteed Arrest Bond Certification.)

- The table (Table 2) is a cross-tabulation providing the case counts which the initial release decision was *financial bond*.
- The box and whisker chart (Figure 2) includes data on the amount of bail set for <u>financial</u> <u>bonds</u>. The chart indicates with a distribution of dots the amount of bail set for each case. Bond amounts used for more than one case are represented with proportionally larger dots

### Statistical Report (22 PINS3013)

corresponding to the number of cases with a given bond amount set. The median bond amount is indicated with a horizontal line, and the interquartile range (25<sup>th</sup> to 75<sup>th</sup> percentile, such that half of cases fall within the range and half fall outside it) is indicated with a gray box. Note that bond amounts are indicated on a logarithmic scale.

### **STATEWIDE**

Table 2: Criminal Case Counts with Financial Bail

| CIRCUIT          |         | DISTRICT    |         |
|------------------|---------|-------------|---------|
| CIRCUIT CRIMINAL | FELONY  | MISDEMEANOR | TRAFFIC |
| 147,277          | 244,969 | 203,101     | 93,913  |

2,000 4,000 6,000 8,000 9,957

Figure 2: Financial Bail Amounts

<sup>\*</sup> Data provided from the Pretrial Services Information Management System.

<sup>\*</sup> Does not include cases where No Judicial Presentation or those cases which were Administrative Release & Release Not Offered.

<sup>\*</sup> Visual excludes STOCK AND BONDS and GUARANTEED ARREST BOND CERTIFICATION.