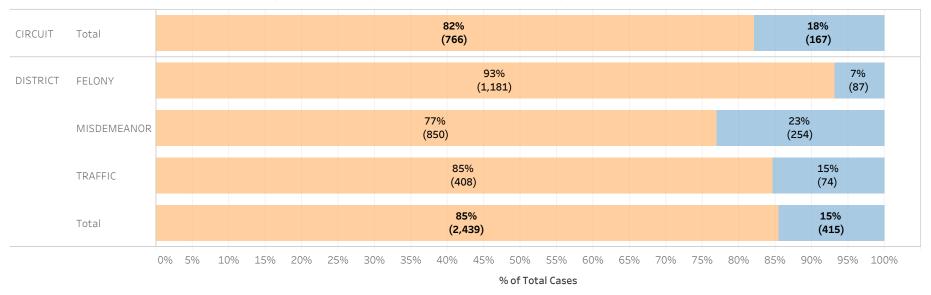

### Page 1:

(Excludes cases with 60-day Rule, No Probable Cause and Release on Recognizance.)

- The horizontal bar chart at the top of the page (Figure 1) indicates the number of cases and the percentage of each bond type group, grouped by jurisdiction and by case category.
- The table (Table 1) is a cross-tabulation providing the case counts and percentage of cases grouped by jurisdiction and case category.

#### Initial Release Decision

|          |             |            | Financial | Non-Financial | Grand Total |
|----------|-------------|------------|-----------|---------------|-------------|
| CIRCUIT  | CIRCUIT     | Cases      | 147,277   | 25,630        | 172,907     |
|          | CRIMINAL    | % of Cases | 85%       | 15%           | 100%        |
| DISTRICT | FELONY      | Cases      | 244,969   | 28,120        | 273,089     |
|          |             | % of Cases | 90%       | 10%           | 100%        |
|          | MISDEMEANOR | Cases      | 203,101   | 52,418        | 255,519     |
|          |             | % of Cases | 79%       | 21%           | 100%        |
|          | TRAFFIC     | Cases      | 93,913    | 28,626        | 122,539     |
|          |             | % of Cases | 77%       | 23%           | 100%        |