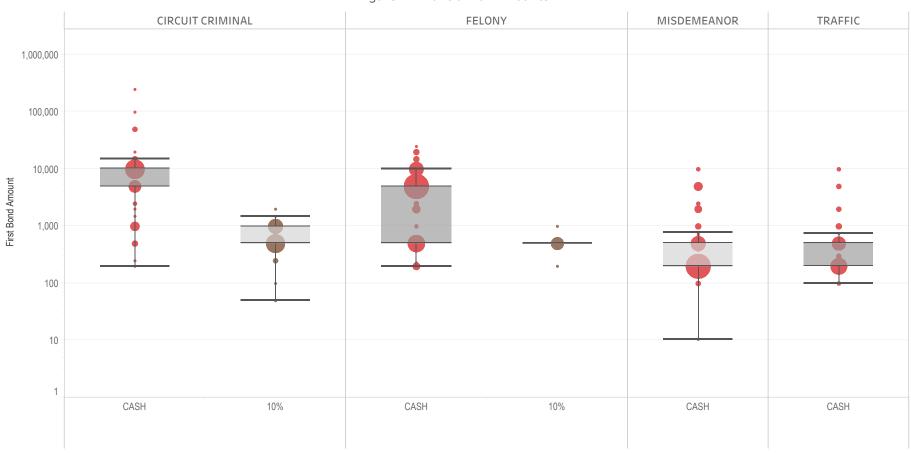

### Page 2 Financial Bond Amounts:

(Excludes cases with Stock and Bonds and Guaranteed Arrest Bond Certification.)

- The table (Table 2) is a cross-tabulation providing the case counts which the initial release decision was *financial bond*.
- The box and whisker chart (Figure 2) includes data on the amount of bail set for <u>financial</u> <u>bonds</u>. The chart indicates with a distribution of dots the amount of bail set for each case. Bond amounts used for more than one case are represented with proportionally larger dots

### Statistical Report (22 PINS3013)

corresponding to the number of cases with a given bond amount set. The median bond amount is indicated with a horizontal line, and the interquartile range (25<sup>th</sup> to 75<sup>th</sup> percentile, such that half of cases fall within the range and half fall outside it) is indicated with a gray box. Note that bond amounts are indicated on a logarithmic scale.

### **STATEWIDE**

Table 2: Criminal Case Counts with Financial Bail

| CIRCUIT          |         | DISTRICT    |         |
|------------------|---------|-------------|---------|
| CIRCUIT CRIMINAL | FELONY  | MISDEMEANOR | TRAFFIC |
| 147,277          | 244,969 | 203,101     | 93,913  |