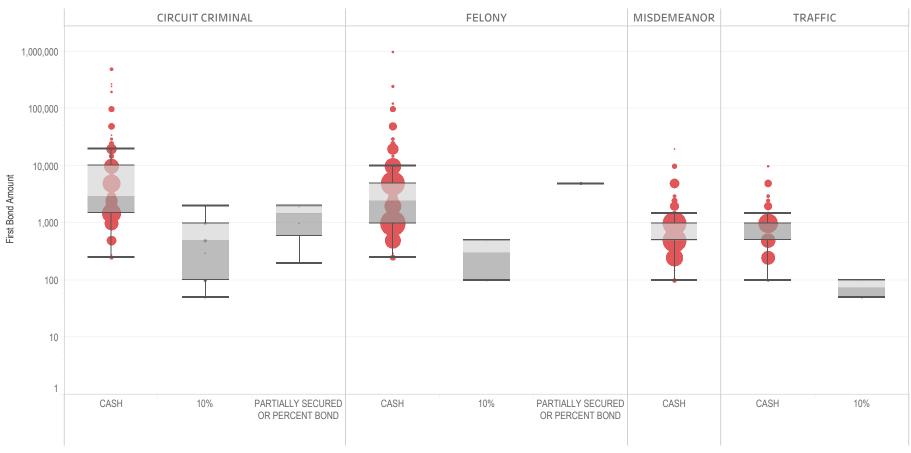

### Page 2 Financial Bond Amounts:

(Excludes cases with Stock and Bonds and Guaranteed Arrest Bond Certification.)

- The table (Table 2) is a cross-tabulation providing the case counts which the initial release decision was *financial bond*.
- The box and whisker chart (Figure 2) includes data on the amount of bail set for <u>financial</u> <u>bonds</u>. The chart indicates with a distribution of dots the amount of bail set for each case. Bond amounts used for more than one case are represented with proportionally larger dots

### Statistical Report (22 PINS3013)

corresponding to the number of cases with a given bond amount set. The median bond amount is indicated with a horizontal line, and the interquartile range (25<sup>th</sup> to 75<sup>th</sup> percentile, such that half of cases fall within the range and half fall outside it) is indicated with a gray box. Note that bond amounts are indicated on a logarithmic scale.

### **STATEWIDE**

Table 2: Criminal Case Counts with Financial Bail

| CIRCUIT          |         | DISTRICT    |         |
|------------------|---------|-------------|---------|
| CIRCUIT CRIMINAL | FELONY  | MISDEMEANOR | TRAFFIC |
| 147,277          | 244,969 | 203,101     | 93,913  |

2,000 4,000 6,000 8,000 9,957

Figure 2: Financial Bail Amounts

<sup>\*</sup> Data provided from the Pretrial Services Information Management System.

<sup>\*</sup> Does not include cases where No Judicial Presentation or those cases which were Administrative Release & Release Not Offered.

<sup>\*</sup> Visual excludes STOCK AND BONDS and GUARANTEED ARREST BOND CERTIFICATION.