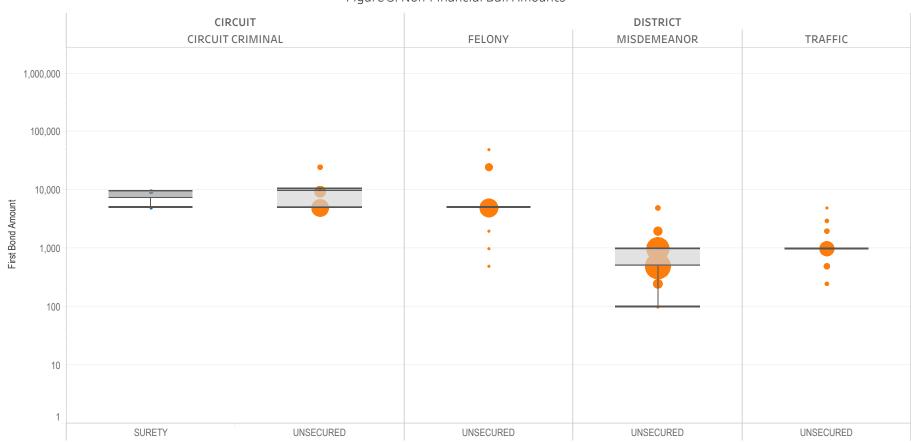

### Page 2 Financial Bond Amounts:

(Excludes cases with Stock and Bonds and Guaranteed Arrest Bond Certification.)

- The table (Table 2) is a cross-tabulation providing the case counts which the initial release decision was *financial bond*.
- The box and whisker chart (Figure 2) includes data on the amount of bail set for <u>financial</u> <u>bonds</u>. The chart indicates with a distribution of dots the amount of bail set for each case. Bond amounts used for more than one case are represented with proportionally larger dots

### Statistical Report (22 PINS3013)

corresponding to the number of cases with a given bond amount set. The median bond amount is indicated with a horizontal line, and the interquartile range (25<sup>th</sup> to 75<sup>th</sup> percentile, such that half of cases fall within the range and half fall outside it) is indicated with a gray box. Note that bond amounts are indicated on a logarithmic scale.

### Page 3 Non-Financial Bond Amounts:

(Excludes cases with 60-day Rule, No Probable Cause and Release on Recognizance.)

- The table (Table 3) is a cross-tabulation providing the case counts which the initial release decision was a *non-financial bond*.
- The box and whisker chart (Figure 3) is the same visual format as provided on page 2, only limited to include the amount of bail set for *non-financial bonds*.

### SURETY UNSECURED

Table 3: Criminal Case Counts with Non-Financial Bail

| CIRCUIT          |        | DISTRICT    |         |
|------------------|--------|-------------|---------|
| CIRCUIT CRIMINAL | FELONY | MISDEMEANOR | TRAFFIC |
| 25,630           | 28,120 | 52,418      | 28,626  |

500 1,000 1,614

Figure 3: Non-Financial Bail Amounts

<sup>\*</sup> Data provided from the Pretrial Services Information Management System.

Data Valid:

7/28/2022

<sup>\*</sup> Does not include cases where No Judicial Presentation or those cases which were Administrative Release & Release Not Offered .

<sup>\*</sup> Excludes: 60-DAY RULE, NO PROBABLE CAUSE and RELEASE ON RECOGNIZANCE