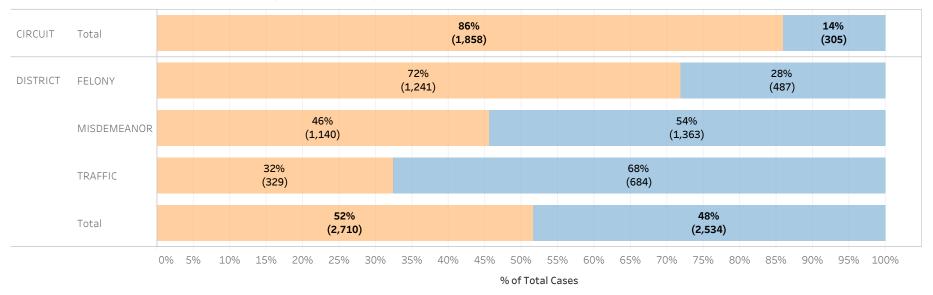

### Page 1:

(Excludes cases with 60-day Rule, No Probable Cause and Release on Recognizance.)

- The horizontal bar chart at the top of the page (Figure 1) indicates the number of cases and the percentage of each bond type group, grouped by jurisdiction and by case category.
- The table (Table 1) is a cross-tabulation providing the case counts and percentage of cases grouped by jurisdiction and case category.

### STATEWIDE

Financial Non-Financial

Figure 1: Percentage of Cases by Initial Bond Set by Bond Type Group

Table 1: Criminal Cases by Initial Bond Set by Bond Type Group

#### Initial Release Decision

|          |             |            | Financial | Non-Financial | Grand Total |
|----------|-------------|------------|-----------|---------------|-------------|
| CIRCUIT  | CIRCUIT     | Cases      | 147,277   | 25,630        | 172,907     |
|          | CRIMINAL    | % of Cases | 85%       | 15%           | 100%        |
| DISTRICT | FELONY      | Cases      | 244,969   | 28,120        | 273,089     |
|          |             | % of Cases | 90%       | 10%           | 100%        |
|          | MISDEMEANOR | Cases      | 203,101   | 52,418        | 255,519     |
|          |             | % of Cases | 79%       | 21%           | 100%        |
|          | TRAFFIC     | Cases      | 93,913    | 28,626        | 122,539     |
|          |             | % of Cases | 77%       | 23%           | 100%        |