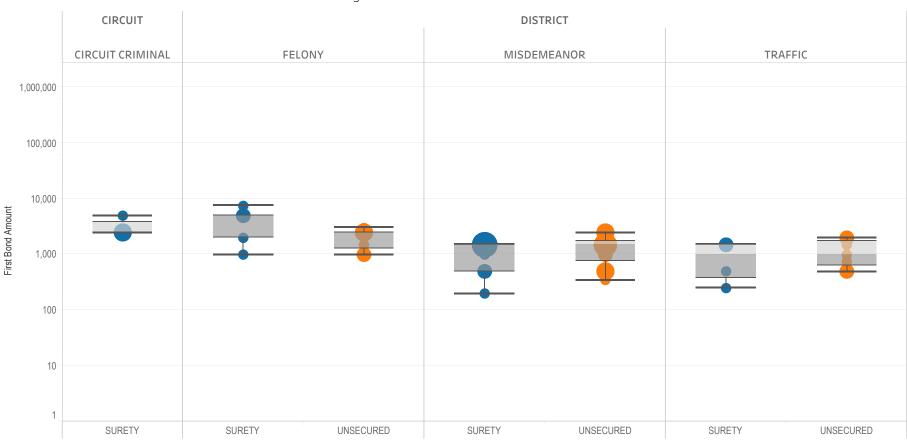

### Page 3 Non-Financial Bond Amounts:

(Excludes cases with 60-day Rule, No Probable Cause and Release on Recognizance.)

- The table (Table 3) is a cross-tabulation providing the case counts which the initial release decision was a *non-financial bond*.
- The box and whisker chart (Figure 3) is the same visual format as provided on page 2, only limited to include the amount of bail set for *non-financial bonds*.

### SURETY UNSECURED

Table 3: Criminal Case Counts with Non-Financial Bail

| CIRCUIT          |        | DISTRICT    |         |
|------------------|--------|-------------|---------|
| CIRCUIT CRIMINAL | FELONY | MISDEMEANOR | TRAFFIC |
| 25,630           | 28,120 | 52,418      | 28,626  |

500 1,000 1,614

Figure 3: Non-Financial Bail Amounts

<sup>\*</sup> Data provided from the Pretrial Services Information Management System.

Data Valid:

7/28/2022

<sup>\*</sup> Does not include cases where No Judicial Presentation or those cases which were Administrative Release & Release Not Offered .

<sup>\*</sup> Excludes: 60-DAY RULE, NO PROBABLE CAUSE and RELEASE ON RECOGNIZANCE