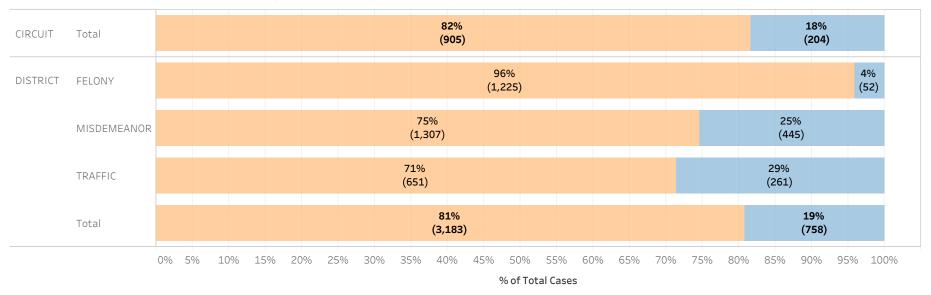

### Page 1:

(Excludes cases with 60-day Rule, No Probable Cause and Release on Recognizance.)

- The horizontal bar chart at the top of the page (Figure 1) indicates the number of cases and the percentage of each bond type group, grouped by jurisdiction and by case category.
- The table (Table 1) is a cross-tabulation providing the case counts and percentage of cases grouped by jurisdiction and case category.

### STATEWIDE

Financial Non-Financial

Figure 1: Percentage of Cases by Initial Bond Set by Bond Type Group

Table 1: Criminal Cases by Initial Bond Set by Bond Type Group

#### Initial Release Decision

|          |             |            | Financial | Non-Financial | Grand Total |
|----------|-------------|------------|-----------|---------------|-------------|
| CIRCUIT  | CIRCUIT     | Cases      | 147,277   | 25,630        | 172,907     |
|          | CRIMINAL    | % of Cases | 85%       | 15%           | 100%        |
| DISTRICT | FELONY      | Cases      | 244,969   | 28,120        | 273,089     |
|          |             | % of Cases | 90%       | 10%           | 100%        |
|          | MISDEMEANOR | Cases      | 203,101   | 52,418        | 255,519     |
|          |             | % of Cases | 79%       | 21%           | 100%        |
|          | TRAFFIC     | Cases      | 93,913    | 28,626        | 122,539     |
|          |             | % of Cases | 77%       | 23%           | 100%        |