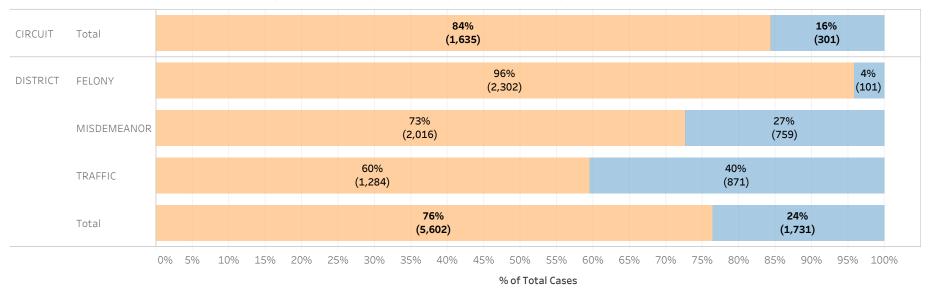

### Page 1:

(Excludes cases with 60-day Rule, No Probable Cause and Release on Recognizance.)

- The horizontal bar chart at the top of the page (Figure 1) indicates the number of cases and the percentage of each bond type group, grouped by jurisdiction and by case category.
- The table (Table 1) is a cross-tabulation providing the case counts and percentage of cases grouped by jurisdiction and case category.

### STATEWIDE

Financial Non-Financial

Figure 1: Percentage of Cases by Initial Bond Set by Bond Type Group

Table 1: Criminal Cases by Initial Bond Set by Bond Type Group

#### Initial Release Decision

|          |             |            | Financial | Non-Financial | Grand Total |
|----------|-------------|------------|-----------|---------------|-------------|
| CIRCUIT  | CIRCUIT     | Cases      | 147,277   | 25,630        | 172,907     |
|          | CRIMINAL    | % of Cases | 85%       | 15%           | 100%        |
| DISTRICT | FELONY      | Cases      | 244,969   | 28,120        | 273,089     |
|          |             | % of Cases | 90%       | 10%           | 100%        |
|          | MISDEMEANOR | Cases      | 203,101   | 52,418        | 255,519     |
|          |             | % of Cases | 79%       | 21%           | 100%        |
|          | TRAFFIC     | Cases      | 93,913    | 28,626        | 122,539     |
|          |             | % of Cases | 77%       | 23%           | 100%        |