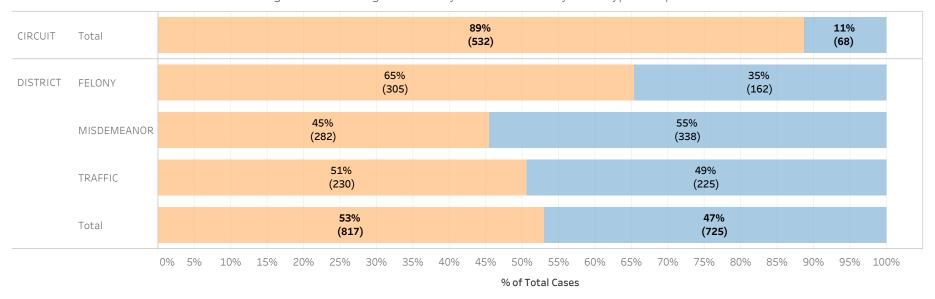

### Page 1:

(Excludes cases with 60-day Rule, No Probable Cause and Release on Recognizance.)

- The horizontal bar chart at the top of the page (Figure 1) indicates the number of cases and the percentage of each bond type group, grouped by jurisdiction and by case category.
- The table (Table 1) is a cross-tabulation providing the case counts and percentage of cases grouped by jurisdiction and case category.

### STATEWIDE

Financial Non-Financial

Figure 1: Percentage of Cases by Initial Bond Set by Bond Type Group

Table 1: Criminal Cases by Initial Bond Set by Bond Type Group

#### Initial Release Decision

|          |             |            | Financial | Non-Financial | Grand Total |
|----------|-------------|------------|-----------|---------------|-------------|
| CIRCUIT  | CIRCUIT     | Cases      | 147,277   | 25,630        | 172,907     |
|          | CRIMINAL    | % of Cases | 85%       | 15%           | 100%        |
| DISTRICT | FELONY      | Cases      | 244,969   | 28,120        | 273,089     |
|          |             | % of Cases | 90%       | 10%           | 100%        |
|          | MISDEMEANOR | Cases      | 203,101   | 52,418        | 255,519     |
|          |             | % of Cases | 79%       | 21%           | 100%        |
|          | TRAFFIC     | Cases      | 93,913    | 28,626        | 122,539     |
|          |             | % of Cases | 77%       | 23%           | 100%        |