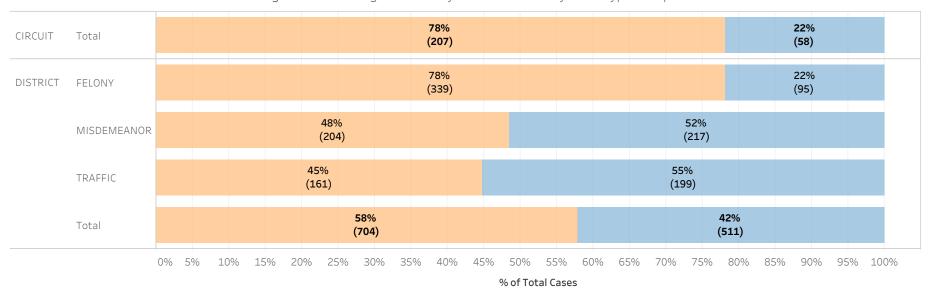

### Page 1:

(Excludes cases with 60-day Rule, No Probable Cause and Release on Recognizance.)

- The horizontal bar chart at the top of the page (Figure 1) indicates the number of cases and the percentage of each bond type group, grouped by jurisdiction and by case category.
- The table (Table 1) is a cross-tabulation providing the case counts and percentage of cases grouped by jurisdiction and case category.

### STATEWIDE

Financial Non-Financial

Figure 1: Percentage of Cases by Initial Bond Set by Bond Type Group

Table 1: Criminal Cases by Initial Bond Set by Bond Type Group

#### Initial Release Decision

|          |             |            | Financial | Non-Financial | Grand Total |
|----------|-------------|------------|-----------|---------------|-------------|
| CIRCUIT  | CIRCUIT     | Cases      | 147,277   | 25,630        | 172,907     |
|          | CRIMINAL    | % of Cases | 85%       | 15%           | 100%        |
| DISTRICT | FELONY      | Cases      | 244,969   | 28,120        | 273,089     |
|          |             | % of Cases | 90%       | 10%           | 100%        |
|          | MISDEMEANOR | Cases      | 203,101   | 52,418        | 255,519     |
|          |             | % of Cases | 79%       | 21%           | 100%        |
|          | TRAFFIC     | Cases      | 93,913    | 28,626        | 122,539     |
|          |             | % of Cases | 77%       | 23%           | 100%        |