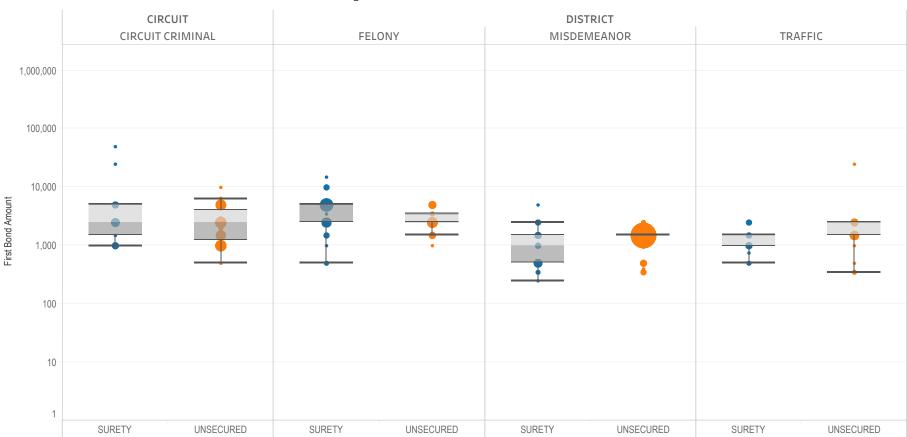

### Page 2 Financial Bond Amounts:

(Excludes cases with Stock and Bonds and Guaranteed Arrest Bond Certification.)

- The table (Table 2) is a cross-tabulation providing the case counts which the initial release decision was *financial bond*.
- The box and whisker chart (Figure 2) includes data on the amount of bail set for <u>financial</u> <u>bonds</u>. The chart indicates with a distribution of dots the amount of bail set for each case. Bond amounts used for more than one case are represented with proportionally larger dots

### Statistical Report (22 PINS3013)

corresponding to the number of cases with a given bond amount set. The median bond amount is indicated with a horizontal line, and the interquartile range (25<sup>th</sup> to 75<sup>th</sup> percentile, such that half of cases fall within the range and half fall outside it) is indicated with a gray box. Note that bond amounts are indicated on a logarithmic scale.

### **STATEWIDE**

Table 2: Criminal Case Counts with Financial Bail

| CIRCUIT          |         | DISTRICT    |         |
|------------------|---------|-------------|---------|
| CIRCUIT CRIMINAL | FELONY  | MISDEMEANOR | TRAFFIC |
| 147,277          | 244,969 | 203,101     | 93,913  |

2,000 4,000 6,000 8,000 9,957

Figure 2: Financial Bail Amounts

<sup>\*</sup> Data provided from the Pretrial Services Information Management System.

<sup>\*</sup> Does not include cases where No Judicial Presentation or those cases which were Administrative Release & Release Not Offered.

<sup>\*</sup> Visual excludes STOCK AND BONDS and GUARANTEED ARREST BOND CERTIFICATION.