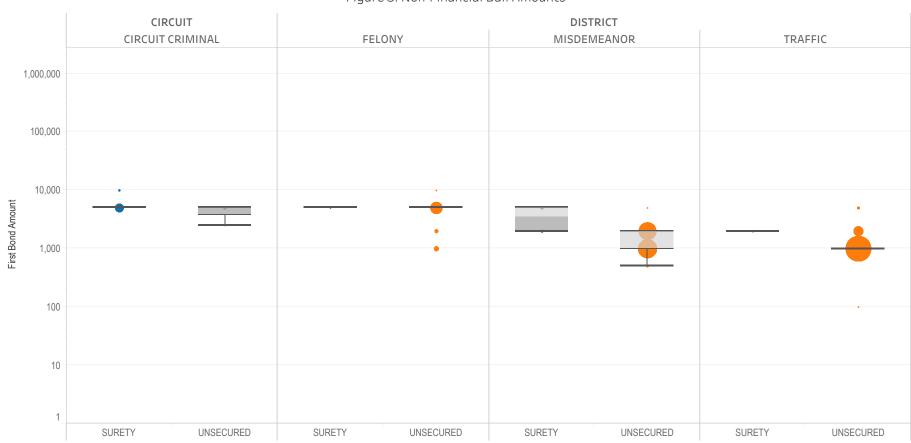

### Page 3 Non-Financial Bond Amounts:

(Excludes cases with 60-day Rule, No Probable Cause and Release on Recognizance.)

- The table (Table 3) is a cross-tabulation providing the case counts which the initial release decision was a *non-financial bond*.
- The box and whisker chart (Figure 3) is the same visual format as provided on page 2, only limited to include the amount of bail set for *non-financial bonds*.

### ADMINISTRATIVE OFFICE OF THE COURTS Research & Statistics

Criminal Cases with Initial Release Decision First Bond Date Set CY 2017 - CY 2021 **STATEWIDE** 

### SURETY UNSECURED

Table 3: Criminal Case Counts with Non-Financial Bail

| CIRCUIT          |        | DISTRICT    |         |
|------------------|--------|-------------|---------|
| CIRCUIT CRIMINAL | FELONY | MISDEMEANOR | TRAFFIC |
| 25,630           | 28,120 | 52,418      | 28,626  |

500 1,000 1,614

Figure 3: Non-Financial Bail Amounts

<sup>\*</sup> Data provided from the Pretrial Services Information Management System.

Data Valid:

7/28/2022

<sup>\*</sup> Does not include cases where No Judicial Presentation or those cases which were Administrative Release & Release Not Offered .

<sup>\*</sup> Excludes: 60-DAY RULE, NO PROBABLE CAUSE and RELEASE ON RECOGNIZANCE