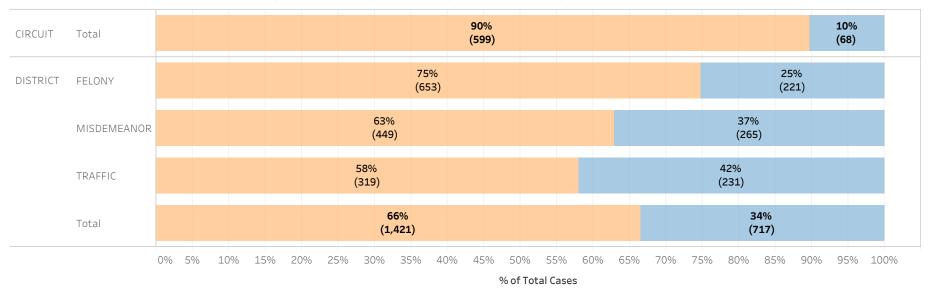

### Page 1:

(Excludes cases with 60-day Rule, No Probable Cause and Release on Recognizance.)

- The horizontal bar chart at the top of the page (Figure 1) indicates the number of cases and the percentage of each bond type group, grouped by jurisdiction and by case category.
- The table (Table 1) is a cross-tabulation providing the case counts and percentage of cases grouped by jurisdiction and case category.

### STATEWIDE

Financial Non-Financial

Figure 1: Percentage of Cases by Initial Bond Set by Bond Type Group

Table 1: Criminal Cases by Initial Bond Set by Bond Type Group

#### Initial Release Decision

|          |             |            | Financial | Non-Financial | Grand Total |
|----------|-------------|------------|-----------|---------------|-------------|
| CIRCUIT  | CIRCUIT     | Cases      | 147,277   | 25,630        | 172,907     |
|          | CRIMINAL    | % of Cases | 85%       | 15%           | 100%        |
| DISTRICT | FELONY      | Cases      | 244,969   | 28,120        | 273,089     |
|          |             | % of Cases | 90%       | 10%           | 100%        |
|          | MISDEMEANOR | Cases      | 203,101   | 52,418        | 255,519     |
|          |             | % of Cases | 79%       | 21%           | 100%        |
|          | TRAFFIC     | Cases      | 93,913    | 28,626        | 122,539     |
|          |             | % of Cases | 77%       | 23%           | 100%        |