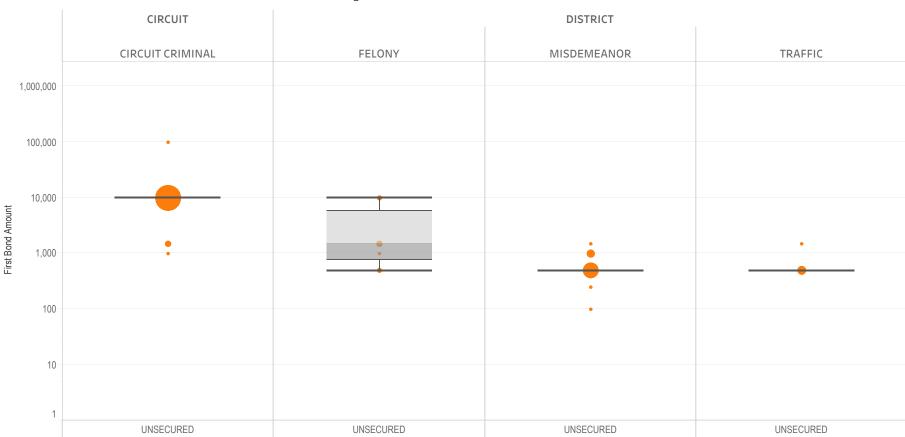

### Page 3 Non-Financial Bond Amounts:

(Excludes cases with 60-day Rule, No Probable Cause and Release on Recognizance.)

- The table (Table 3) is a cross-tabulation providing the case counts which the initial release decision was a *non-financial bond*.
- The box and whisker chart (Figure 3) is the same visual format as provided on page 2, only limited to include the amount of bail set for *non-financial bonds*.

### SURETY UNSECURED

Table 3: Criminal Case Counts with Non-Financial Bail

| CIRCUIT          |        | DISTRICT    |         |
|------------------|--------|-------------|---------|
| CIRCUIT CRIMINAL | FELONY | MISDEMEANOR | TRAFFIC |
| 25,630           | 28,120 | 52,418      | 28,626  |

500 1,000 1,614

Figure 3: Non-Financial Bail Amounts

<sup>\*</sup> Data provided from the Pretrial Services Information Management System.

Data Valid:

7/28/2022

<sup>\*</sup> Does not include cases where No Judicial Presentation or those cases which were Administrative Release & Release Not Offered .

<sup>\*</sup> Excludes: 60-DAY RULE, NO PROBABLE CAUSE and RELEASE ON RECOGNIZANCE