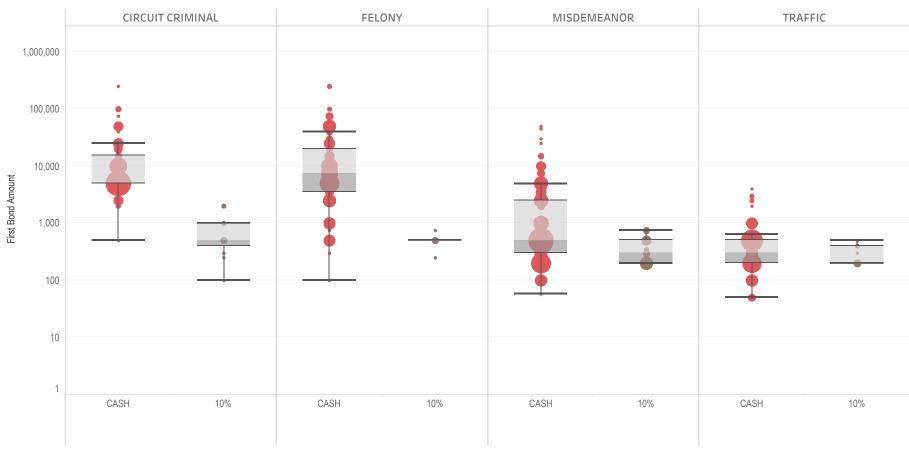

### Page 2 Financial Bond Amounts:

(Excludes cases with Stock and Bonds and Guaranteed Arrest Bond Certification.)

- The table (Table 2) is a cross-tabulation providing the case counts which the initial release decision was *financial bond*.
- The box and whisker chart (Figure 2) includes data on the amount of bail set for <u>financial</u> <u>bonds</u>. The chart indicates with a distribution of dots the amount of bail set for each case. Bond amounts used for more than one case are represented with proportionally larger dots

### Statistical Report (22 PINS3013)

corresponding to the number of cases with a given bond amount set. The median bond amount is indicated with a horizontal line, and the interquartile range (25<sup>th</sup> to 75<sup>th</sup> percentile, such that half of cases fall within the range and half fall outside it) is indicated with a gray box. Note that bond amounts are indicated on a logarithmic scale.

### ADAIR COUNTY

Figure 2: Financial Bail Amounts

<sup>\*</sup> Data provided from the Pretrial Services Information Management System.

<sup>\*</sup> Does not include cases where No Judicial Presentation or those cases which were Administrative Release & Release Not Offered .

<sup>\*</sup> Visual excludes bond types STOCK AND BONDS and GUARANTEED ARREST BOND CERTIFICATION.