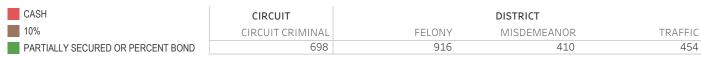

<sup>\*</sup> Excludes: 60-DAY RULE, NO PROBABLE CAUSE and RELEASE ON RECOGNIZANCE

CASH

PROPERTY BOND

PARTIALLY SECURED OR PERCENT BOND

10%