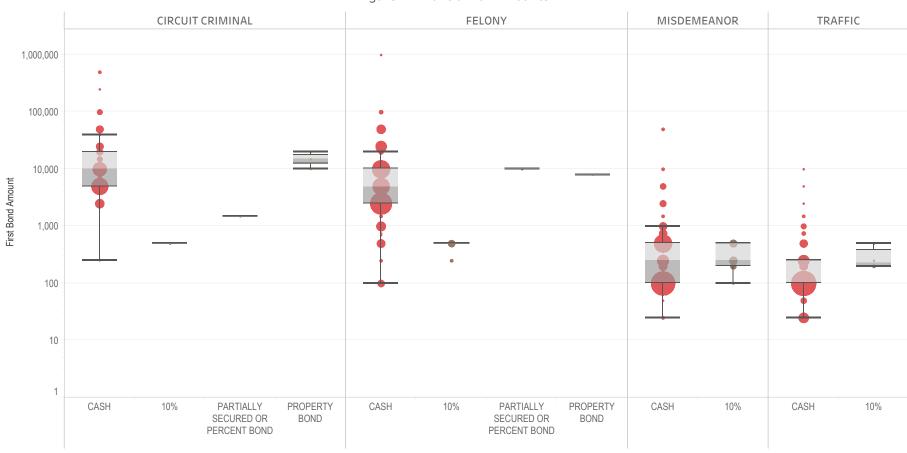

### Page 2 Financial Bond Amounts:

(Excludes cases with Stock and Bonds and Guaranteed Arrest Bond Certification.)

- The table (Table 2) is a cross-tabulation providing the case counts which the initial release decision was *financial bond*.
- The box and whisker chart (Figure 2) includes data on the amount of bail set for <u>financial</u> <u>bonds</u>. The chart indicates with a distribution of dots the amount of bail set for each case. Bond amounts used for more than one case are represented with proportionally larger dots

### Statistical Report (22 PINS3013)

corresponding to the number of cases with a given bond amount set. The median bond amount is indicated with a horizontal line, and the interquartile range (25<sup>th</sup> to 75<sup>th</sup> percentile, such that half of cases fall within the range and half fall outside it) is indicated with a gray box. Note that bond amounts are indicated on a logarithmic scale.

### **STATEWIDE**

Table 2: Criminal Case Counts with Financial Bail

| CIRCUIT          |         | DISTRICT    |         |
|------------------|---------|-------------|---------|
| CIRCUIT CRIMINAL | FELONY  | MISDEMEANOR | TRAFFIC |
| 147,277          | 244,969 | 203,101     | 93,913  |

2,000 4,000 6,000 8,000 9,957

Figure 2: Financial Bail Amounts

<sup>\*</sup> Data provided from the Pretrial Services Information Management System.

<sup>\*</sup> Does not include cases where No Judicial Presentation or those cases which were Administrative Release & Release Not Offered.

<sup>\*</sup> Visual excludes STOCK AND BONDS and GUARANTEED ARREST BOND CERTIFICATION.