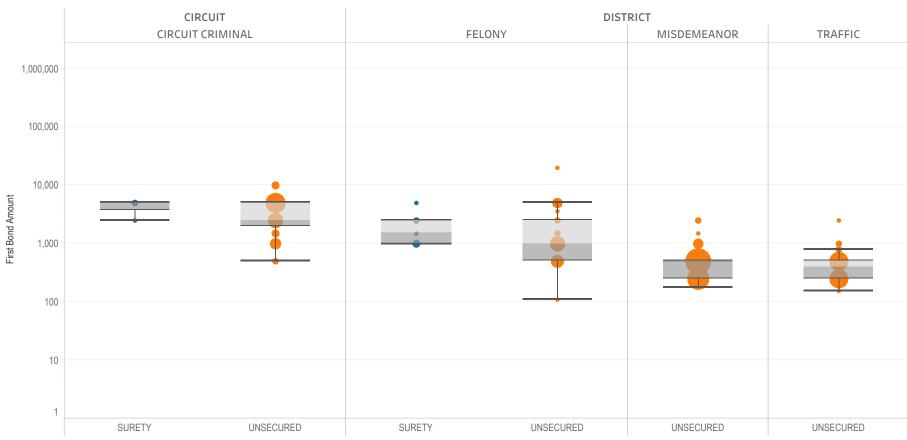

### Page 3 Non-Financial Bond Amounts:

(Excludes cases with 60-day Rule, No Probable Cause and Release on Recognizance.)

- The table (Table 3) is a cross-tabulation providing the case counts which the initial release decision was a *non-financial bond*.
- The box and whisker chart (Figure 3) is the same visual format as provided on page 2, only limited to include the amount of bail set for *non-financial bonds*.

500 1,000 1,614

Figure 3: Non-Financial Bail Amounts

<sup>\*</sup> Data provided from the Pretrial Services Information Management System.

Data Valid:

7/28/2022

<sup>\*</sup> Does not include cases where No Judicial Presentation or those cases which were Administrative Release & Release Not Offered .

<sup>\*</sup> Excludes: 60-DAY RULE, NO PROBABLE CAUSE and RELEASE ON RECOGNIZANCE