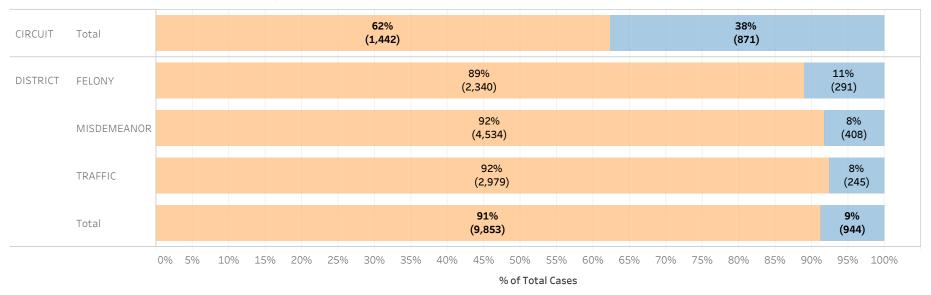

### Page 1:

(Excludes cases with 60-day Rule, No Probable Cause and Release on Recognizance.)

- The horizontal bar chart at the top of the page (Figure 1) indicates the number of cases and the percentage of each bond type group, grouped by jurisdiction and by case category.
- The table (Table 1) is a cross-tabulation providing the case counts and percentage of cases grouped by jurisdiction and case category.

### STATEWIDE

Financial Non-Financial

Figure 1: Percentage of Cases by Initial Bond Set by Bond Type Group

Table 1: Criminal Cases by Initial Bond Set by Bond Type Group

#### Initial Release Decision

|          |             |            | Financial | Non-Financial | Grand Total |
|----------|-------------|------------|-----------|---------------|-------------|
| CIRCUIT  | CIRCUIT     | Cases      | 147,277   | 25,630        | 172,907     |
|          | CRIMINAL    | % of Cases | 85%       | 15%           | 100%        |
| DISTRICT | FELONY      | Cases      | 244,969   | 28,120        | 273,089     |
|          |             | % of Cases | 90%       | 10%           | 100%        |
|          | MISDEMEANOR | Cases      | 203,101   | 52,418        | 255,519     |
|          |             | % of Cases | 79%       | 21%           | 100%        |
|          | TRAFFIC     | Cases      | 93,913    | 28,626        | 122,539     |
|          |             | % of Cases | 77%       | 23%           | 100%        |