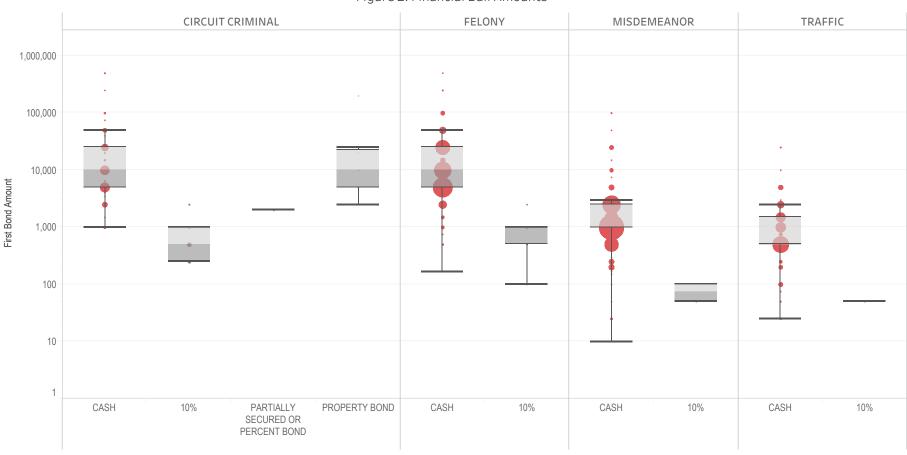

### Page 2 Financial Bond Amounts:

(Excludes cases with Stock and Bonds and Guaranteed Arrest Bond Certification.)

- The table (Table 2) is a cross-tabulation providing the case counts which the initial release decision was *financial bond*.
- The box and whisker chart (Figure 2) includes data on the amount of bail set for <u>financial</u> <u>bonds</u>. The chart indicates with a distribution of dots the amount of bail set for each case. Bond amounts used for more than one case are represented with proportionally larger dots

### Statistical Report (22 PINS3013)

corresponding to the number of cases with a given bond amount set. The median bond amount is indicated with a horizontal line, and the interquartile range (25<sup>th</sup> to 75<sup>th</sup> percentile, such that half of cases fall within the range and half fall outside it) is indicated with a gray box. Note that bond amounts are indicated on a logarithmic scale.

### **STATEWIDE**

Table 2: Criminal Case Counts with Financial Bail

| CIRCUIT          |         | DISTRICT    |         |
|------------------|---------|-------------|---------|
| CIRCUIT CRIMINAL | FELONY  | MISDEMEANOR | TRAFFIC |
| 147,277          | 244,969 | 203,101     | 93,913  |

2,000 4,000 6,000 8,000 9,957

Figure 2: Financial Bail Amounts

<sup>\*</sup> Data provided from the Pretrial Services Information Management System.

<sup>\*</sup> Does not include cases where No Judicial Presentation or those cases which were Administrative Release & Release Not Offered.

<sup>\*</sup> Visual excludes STOCK AND BONDS and GUARANTEED ARREST BOND CERTIFICATION.