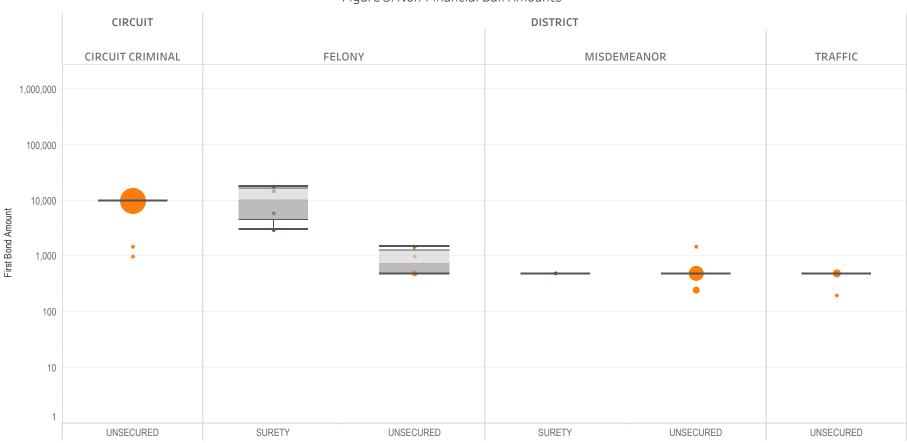

### Page 3 Non-Financial Bond Amounts:

(Excludes cases with 60-day Rule, No Probable Cause and Release on Recognizance.)

- The table (Table 3) is a cross-tabulation providing the case counts which the initial release decision was a *non-financial bond*.
- The box and whisker chart (Figure 3) is the same visual format as provided on page 2, only limited to include the amount of bail set for *non-financial bonds*.

### SURETY UNSECURED

Table 3: Criminal Case Counts with Non-Financial Bail

| CIRCUIT          |        | DISTRICT    |         |
|------------------|--------|-------------|---------|
| CIRCUIT CRIMINAL | FELONY | MISDEMEANOR | TRAFFIC |
| 25,630           | 28,120 | 52,418      | 28,626  |

500 1,000 1,614

Figure 3: Non-Financial Bail Amounts

<sup>\*</sup> Data provided from the Pretrial Services Information Management System.

Data Valid:

7/28/2022

<sup>\*</sup> Does not include cases where No Judicial Presentation or those cases which were Administrative Release & Release Not Offered .