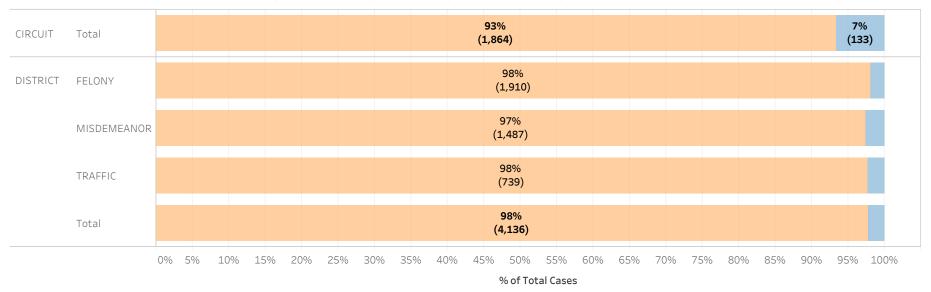

### Page 1:

(Excludes cases with 60-day Rule, No Probable Cause and Release on Recognizance.)

- The horizontal bar chart at the top of the page (Figure 1) indicates the number of cases and the percentage of each bond type group, grouped by jurisdiction and by case category.
- The table (Table 1) is a cross-tabulation providing the case counts and percentage of cases grouped by jurisdiction and case category.

### STATEWIDE

Financial Non-Financial

Figure 1: Percentage of Cases by Initial Bond Set by Bond Type Group

Table 1: Criminal Cases by Initial Bond Set by Bond Type Group

#### Initial Release Decision

|          |             |            | Financial | Non-Financial | Grand Total |
|----------|-------------|------------|-----------|---------------|-------------|
| CIRCUIT  | CIRCUIT     | Cases      | 147,277   | 25,630        | 172,907     |
|          | CRIMINAL    | % of Cases | 85%       | 15%           | 100%        |
| DISTRICT | FELONY      | Cases      | 244,969   | 28,120        | 273,089     |
|          |             | % of Cases | 90%       | 10%           | 100%        |
|          | MISDEMEANOR | Cases      | 203,101   | 52,418        | 255,519     |
|          |             | % of Cases | 79%       | 21%           | 100%        |
|          | TRAFFIC     | Cases      | 93,913    | 28,626        | 122,539     |
|          |             | % of Cases | 77%       | 23%           | 100%        |