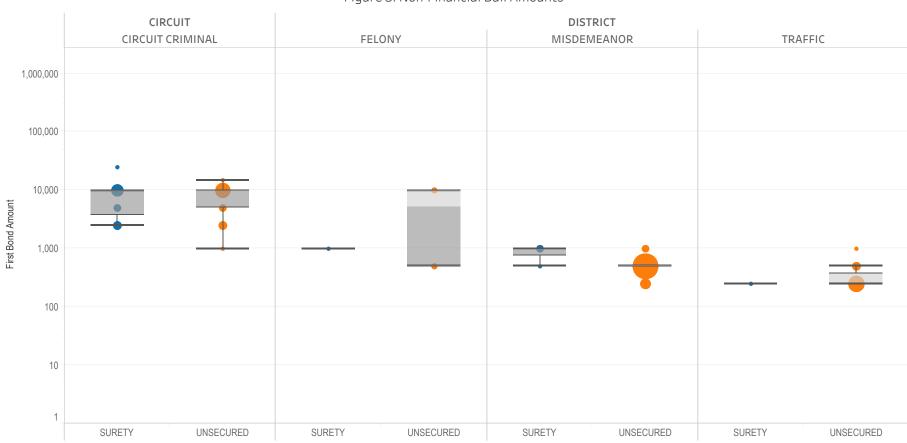

### Page 3 Non-Financial Bond Amounts:

(Excludes cases with 60-day Rule, No Probable Cause and Release on Recognizance.)

- The table (Table 3) is a cross-tabulation providing the case counts which the initial release decision was a *non-financial bond*.
- The box and whisker chart (Figure 3) is the same visual format as provided on page 2, only limited to include the amount of bail set for *non-financial bonds*.

### SURETY UNSECURED

Table 3: Criminal Case Counts with Non-Financial Bail

| CIRCUIT          |        | DISTRICT    |         |
|------------------|--------|-------------|---------|
| CIRCUIT CRIMINAL | FELONY | MISDEMEANOR | TRAFFIC |
| 25,630           | 28,120 | 52,418      | 28,626  |

500 1,000 1,614

Figure 3: Non-Financial Bail Amounts

<sup>\*</sup> Data provided from the Pretrial Services Information Management System.

Data Valid:

7/28/2022

<sup>\*</sup> Does not include cases where No Judicial Presentation or those cases which were Administrative Release & Release Not Offered .

<sup>\*</sup> Excludes: 60-DAY RULE, NO PROBABLE CAUSE and RELEASE ON RECOGNIZANCE