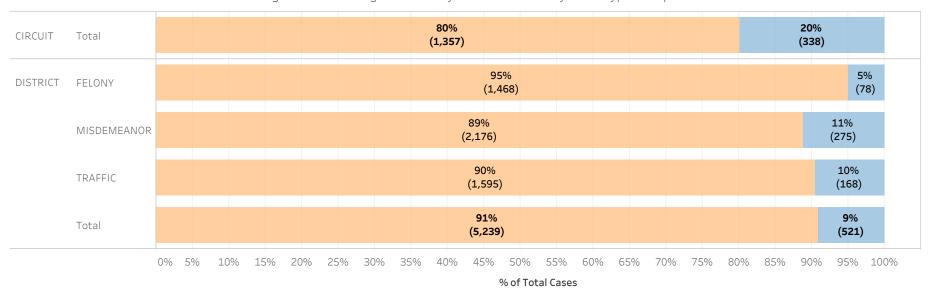

### Page 1:

(Excludes cases with 60-day Rule, No Probable Cause and Release on Recognizance.)

- The horizontal bar chart at the top of the page (Figure 1) indicates the number of cases and the percentage of each bond type group, grouped by jurisdiction and by case category.
- The table (Table 1) is a cross-tabulation providing the case counts and percentage of cases grouped by jurisdiction and case category.

### STATEWIDE

Financial Non-Financial

Figure 1: Percentage of Cases by Initial Bond Set by Bond Type Group

Table 1: Criminal Cases by Initial Bond Set by Bond Type Group

#### Initial Release Decision

|          |             |            | Financial | Non-Financial | Grand Total |
|----------|-------------|------------|-----------|---------------|-------------|
| CIRCUIT  | CIRCUIT     | Cases      | 147,277   | 25,630        | 172,907     |
|          | CRIMINAL    | % of Cases | 85%       | 15%           | 100%        |
| DISTRICT | FELONY      | Cases      | 244,969   | 28,120        | 273,089     |
|          |             | % of Cases | 90%       | 10%           | 100%        |
|          | MISDEMEANOR | Cases      | 203,101   | 52,418        | 255,519     |
|          |             | % of Cases | 79%       | 21%           | 100%        |
|          | TRAFFIC     | Cases      | 93,913    | 28,626        | 122,539     |
|          |             | % of Cases | 77%       | 23%           | 100%        |