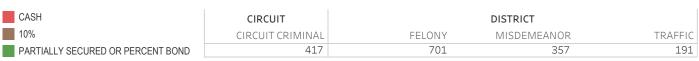

### Page 2 Financial Bond Amounts:

(Excludes cases with Stock and Bonds and Guaranteed Arrest Bond Certification.)

- The table (Table 2) is a cross-tabulation providing the case counts which the initial release decision was *financial bond*.
- The box and whisker chart (Figure 2) includes data on the amount of bail set for <u>financial</u> <u>bonds</u>. The chart indicates with a distribution of dots the amount of bail set for each case. Bond amounts used for more than one case are represented with proportionally larger dots

### **STATEWIDE**

Table 2: Criminal Case Counts with Financial Bail

| CIRCUIT          |         | DISTRICT    |         |
|------------------|---------|-------------|---------|
| CIRCUIT CRIMINAL | FELONY  | MISDEMEANOR | TRAFFIC |
| 147,277          | 244,969 | 203,101     | 93,913  |