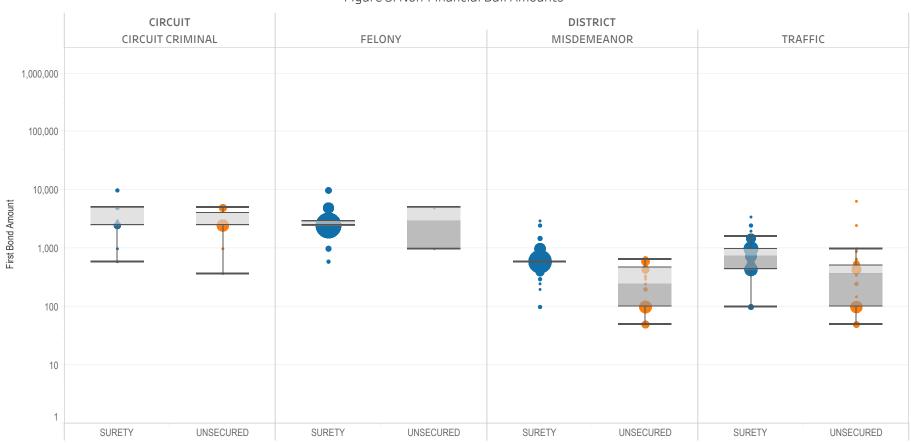

### Page 3 Non-Financial Bond Amounts:

(Excludes cases with 60-day Rule, No Probable Cause and Release on Recognizance.)

- The table (Table 3) is a cross-tabulation providing the case counts which the initial release decision was a *non-financial bond*.
- The box and whisker chart (Figure 3) is the same visual format as provided on page 2, only limited to include the amount of bail set for *non-financial bonds*.

### SURETY UNSECURED

Table 3: Criminal Case Counts with Non-Financial Bail

| CIRCUIT          |        | DISTRICT    |         |
|------------------|--------|-------------|---------|
| CIRCUIT CRIMINAL | FELONY | MISDEMEANOR | TRAFFIC |
| 25,630           | 28,120 | 52,418      | 28,626  |

500 1,000 1,614

Figure 3: Non-Financial Bail Amounts

<sup>\*</sup> Data provided from the Pretrial Services Information Management System.

Data Valid:

7/28/2022

<sup>\*</sup> Does not include cases where No Judicial Presentation or those cases which were Administrative Release & Release Not Offered .