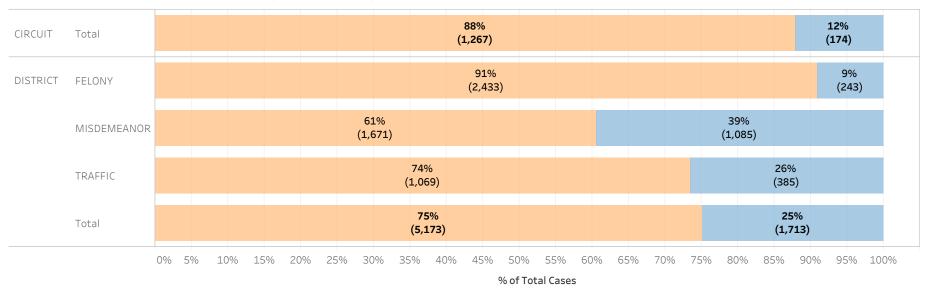

### Page 1:

(Excludes cases with 60-day Rule, No Probable Cause and Release on Recognizance.)

- The horizontal bar chart at the top of the page (Figure 1) indicates the number of cases and the percentage of each bond type group, grouped by jurisdiction and by case category.
- The table (Table 1) is a cross-tabulation providing the case counts and percentage of cases grouped by jurisdiction and case category.

#### **ALLEN COUNTY**

Figure 1: Percentage of Cases by Initial Bond Set by Bond Type Group

Table 1: Criminal Cases by Initial Bond Set by Bond Type Group

### Initial Release Decision

|          |             |            | Financial | Non-Financial | Grand Total |
|----------|-------------|------------|-----------|---------------|-------------|
| CIRCUIT  | CIRCUIT     | Cases      | 1,031     | 186           | 1,217       |
|          | CRIMINAL    | % of Cases | 85%       | 15%           | 100%        |
| DISTRICT | FELONY      | Cases      | 1,128     | 388           | 1,516       |
|          |             | % of Cases | 74%       | 26%           | 100%        |
|          | MISDEMEANOR | Cases      | 979       | 563           | 1,542       |
|          |             | % of Cases | 63%       | 37%           | 100%        |
|          | TRAFFIC     | Cases      | 612       | 377           | 989         |
|          |             | % of Cases | 62%       | 38%           | 100%        |

<sup>\*</sup> Excludes: 60-DAY RULE, NO PROBABLE CAUSE and RELEASE ON RECOGNIZANCE

20

107