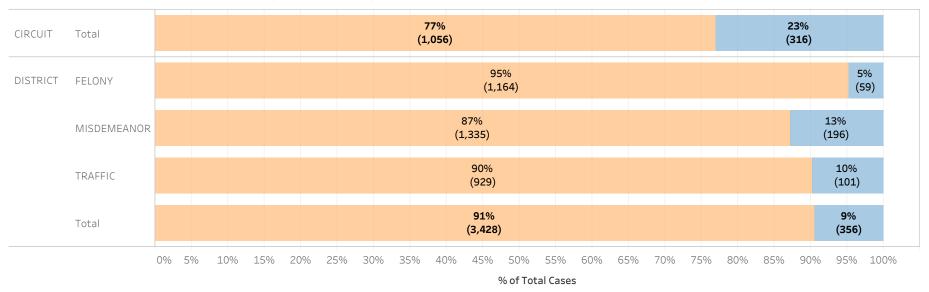

### Page 1:

(Excludes cases with 60-day Rule, No Probable Cause and Release on Recognizance.)

- The horizontal bar chart at the top of the page (Figure 1) indicates the number of cases and the percentage of each bond type group, grouped by jurisdiction and by case category.
- The table (Table 1) is a cross-tabulation providing the case counts and percentage of cases grouped by jurisdiction and case category.

### STATEWIDE

Financial Non-Financial

Figure 1: Percentage of Cases by Initial Bond Set by Bond Type Group

Table 1: Criminal Cases by Initial Bond Set by Bond Type Group

#### Initial Release Decision

|          |             |            | Financial | Non-Financial | Grand Total |
|----------|-------------|------------|-----------|---------------|-------------|
| CIRCUIT  | CIRCUIT     | Cases      | 147,277   | 25,630        | 172,907     |
|          | CRIMINAL    | % of Cases | 85%       | 15%           | 100%        |
| DISTRICT | FELONY      | Cases      | 244,969   | 28,120        | 273,089     |
|          |             | % of Cases | 90%       | 10%           | 100%        |
|          | MISDEMEANOR | Cases      | 203,101   | 52,418        | 255,519     |
|          |             | % of Cases | 79%       | 21%           | 100%        |
|          | TRAFFIC     | Cases      | 93,913    | 28,626        | 122,539     |
|          |             | % of Cases | 77%       | 23%           | 100%        |