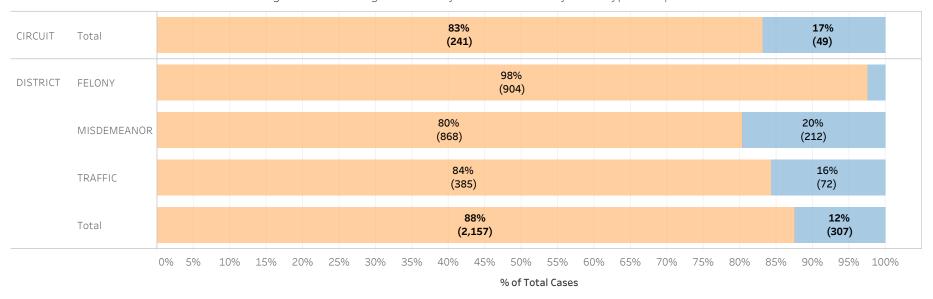

### Page 1:

(Excludes cases with 60-day Rule, No Probable Cause and Release on Recognizance.)

- The horizontal bar chart at the top of the page (Figure 1) indicates the number of cases and the percentage of each bond type group, grouped by jurisdiction and by case category.
- The table (Table 1) is a cross-tabulation providing the case counts and percentage of cases grouped by jurisdiction and case category.

### STATEWIDE

Financial Non-Financial

Figure 1: Percentage of Cases by Initial Bond Set by Bond Type Group

Table 1: Criminal Cases by Initial Bond Set by Bond Type Group

#### Initial Release Decision

|          |             |            | Financial | Non-Financial | Grand Total |
|----------|-------------|------------|-----------|---------------|-------------|
| CIRCUIT  | CIRCUIT     | Cases      | 147,277   | 25,630        | 172,907     |
|          | CRIMINAL    | % of Cases | 85%       | 15%           | 100%        |
| DISTRICT | FELONY      | Cases      | 244,969   | 28,120        | 273,089     |
|          |             | % of Cases | 90%       | 10%           | 100%        |
|          | MISDEMEANOR | Cases      | 203,101   | 52,418        | 255,519     |
|          |             | % of Cases | 79%       | 21%           | 100%        |
|          | TRAFFIC     | Cases      | 93,913    | 28,626        | 122,539     |
|          |             | % of Cases | 77%       | 23%           | 100%        |