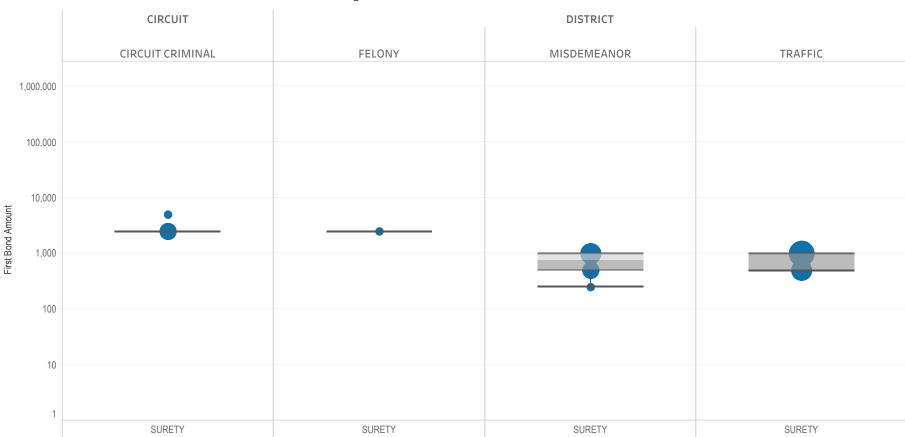

### Page 2 Financial Bond Amounts:

(Excludes cases with Stock and Bonds and Guaranteed Arrest Bond Certification.)

- The table (Table 2) is a cross-tabulation providing the case counts which the initial release decision was *financial bond*.
- The box and whisker chart (Figure 2) includes data on the amount of bail set for <u>financial</u> <u>bonds</u>. The chart indicates with a distribution of dots the amount of bail set for each case. Bond amounts used for more than one case are represented with proportionally larger dots

### Statistical Report (22 PINS3013)

corresponding to the number of cases with a given bond amount set. The median bond amount is indicated with a horizontal line, and the interquartile range (25<sup>th</sup> to 75<sup>th</sup> percentile, such that half of cases fall within the range and half fall outside it) is indicated with a gray box. Note that bond amounts are indicated on a logarithmic scale.

### **STATEWIDE**

Table 2: Criminal Case Counts with Financial Bail

| CIRCUIT          |         | DISTRICT    |         |
|------------------|---------|-------------|---------|
| CIRCUIT CRIMINAL | FELONY  | MISDEMEANOR | TRAFFIC |
| 147,277          | 244,969 | 203,101     | 93,913  |