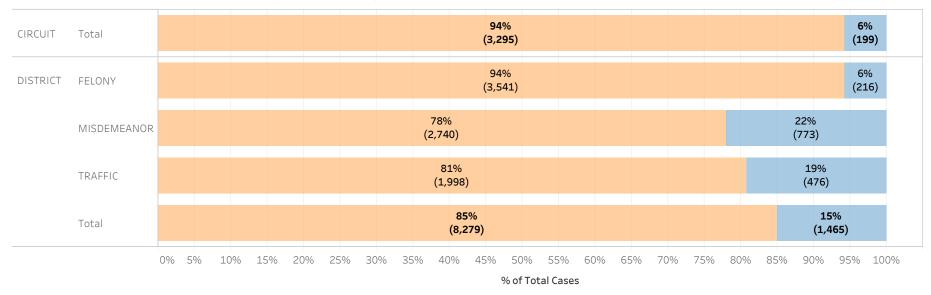

### Page 1:

(Excludes cases with 60-day Rule, No Probable Cause and Release on Recognizance.)

- The horizontal bar chart at the top of the page (Figure 1) indicates the number of cases and the percentage of each bond type group, grouped by jurisdiction and by case category.
- The table (Table 1) is a cross-tabulation providing the case counts and percentage of cases grouped by jurisdiction and case category.

### STATEWIDE

Financial Non-Financial

Figure 1: Percentage of Cases by Initial Bond Set by Bond Type Group

Table 1: Criminal Cases by Initial Bond Set by Bond Type Group

#### Initial Release Decision

|          |             |            | Financial | Non-Financial | Grand Total |
|----------|-------------|------------|-----------|---------------|-------------|
| CIRCUIT  | CIRCUIT     | Cases      | 147,277   | 25,630        | 172,907     |
|          | CRIMINAL    | % of Cases | 85%       | 15%           | 100%        |
| DISTRICT | FELONY      | Cases      | 244,969   | 28,120        | 273,089     |
|          |             | % of Cases | 90%       | 10%           | 100%        |
|          | MISDEMEANOR | Cases      | 203,101   | 52,418        | 255,519     |
|          |             | % of Cases | 79%       | 21%           | 100%        |
|          | TRAFFIC     | Cases      | 93,913    | 28,626        | 122,539     |
|          |             | % of Cases | 77%       | 23%           | 100%        |