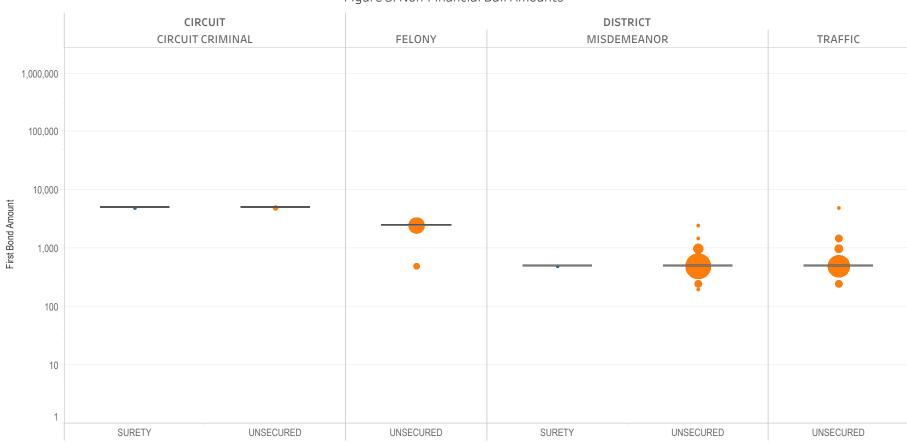

### Page 3 Non-Financial Bond Amounts:

(Excludes cases with 60-day Rule, No Probable Cause and Release on Recognizance.)

- The table (Table 3) is a cross-tabulation providing the case counts which the initial release decision was a *non-financial bond*.
- The box and whisker chart (Figure 3) is the same visual format as provided on page 2, only limited to include the amount of bail set for *non-financial bonds*.

### SURETY UNSECURED

Table 3: Criminal Case Counts with Non-Financial Bail

| CIRCUIT          |        | DISTRICT    |         |
|------------------|--------|-------------|---------|
| CIRCUIT CRIMINAL | FELONY | MISDEMEANOR | TRAFFIC |
| 25,630           | 28,120 | 52,418      | 28,626  |

500 1,000 1,614

Figure 3: Non-Financial Bail Amounts

<sup>\*</sup> Data provided from the Pretrial Services Information Management System.

Data Valid:

7/28/2022

<sup>\*</sup> Does not include cases where No Judicial Presentation or those cases which were Administrative Release & Release Not Offered .