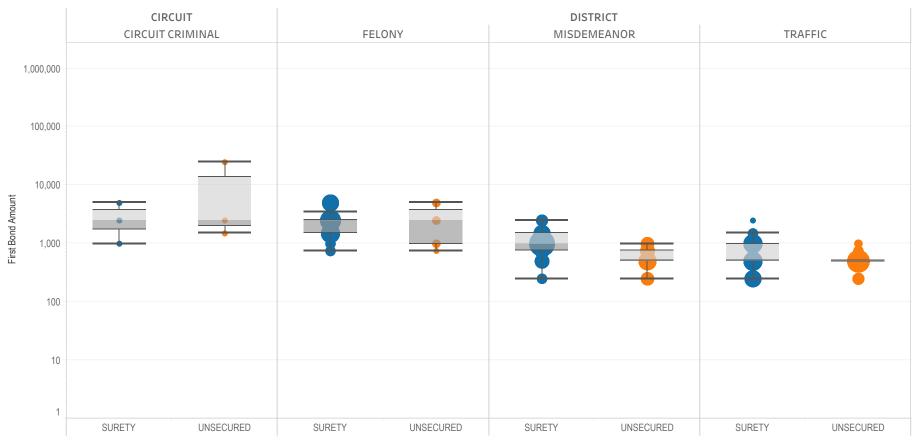

### Page 2 Financial Bond Amounts:

(Excludes cases with Stock and Bonds and Guaranteed Arrest Bond Certification.)

- The table (Table 2) is a cross-tabulation providing the case counts which the initial release decision was *financial bond*.
- The box and whisker chart (Figure 2) includes data on the amount of bail set for <u>financial</u> <u>bonds</u>. The chart indicates with a distribution of dots the amount of bail set for each case. Bond amounts used for more than one case are represented with proportionally larger dots

### Statistical Report (22 PINS3013)

corresponding to the number of cases with a given bond amount set. The median bond amount is indicated with a horizontal line, and the interquartile range (25<sup>th</sup> to 75<sup>th</sup> percentile, such that half of cases fall within the range and half fall outside it) is indicated with a gray box. Note that bond amounts are indicated on a logarithmic scale.

### Initial Release Decision

|          |             |            | Financial | Non-Financial | Grand Total |
|----------|-------------|------------|-----------|---------------|-------------|
| CIRCUIT  | CIRCUIT     | Cases      | 675.0     | 94.0          | 769.0       |
|          | CRIMINAL    | % of Cases | 88%       | 12%           | 100%        |
| DISTRICT | FELONY      | Cases      | 933.0     | 47.0          | 980.0       |
|          |             | % of Cases | 95%       | 5%            | 100%        |
|          | MISDEMEANOR | Cases      | 789.0     | 99.0          | 888.0       |
|          |             | % of Cases | 89%       | 11%           | 100%        |
|          | TRAFFIC     | Cases      | 659.0     | 13.0          | 672.0       |
|          |             | % of Cases | 98%       | 2%            | 100%        |