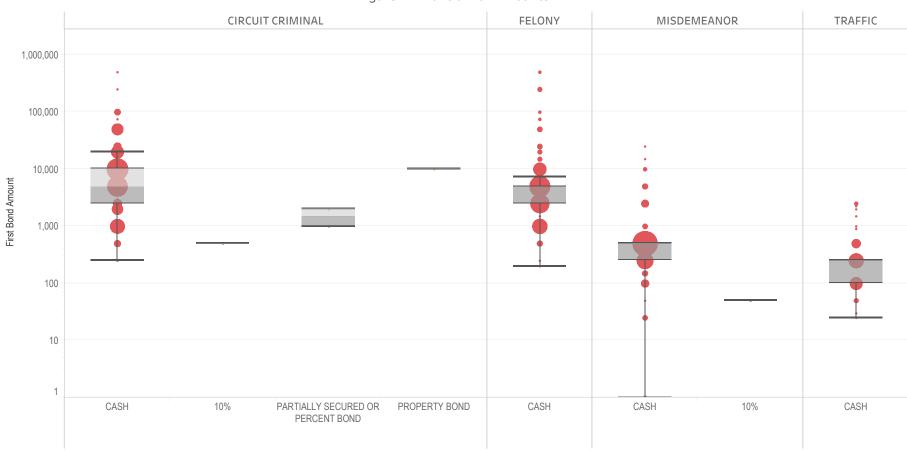

### Page 2 Financial Bond Amounts:

(Excludes cases with Stock and Bonds and Guaranteed Arrest Bond Certification.)

- The table (Table 2) is a cross-tabulation providing the case counts which the initial release decision was *financial bond*.
- The box and whisker chart (Figure 2) includes data on the amount of bail set for <u>financial</u> <u>bonds</u>. The chart indicates with a distribution of dots the amount of bail set for each case. Bond amounts used for more than one case are represented with proportionally larger dots

### Statistical Report (22 PINS3013)

corresponding to the number of cases with a given bond amount set. The median bond amount is indicated with a horizontal line, and the interquartile range (25<sup>th</sup> to 75<sup>th</sup> percentile, such that half of cases fall within the range and half fall outside it) is indicated with a gray box. Note that bond amounts are indicated on a logarithmic scale.