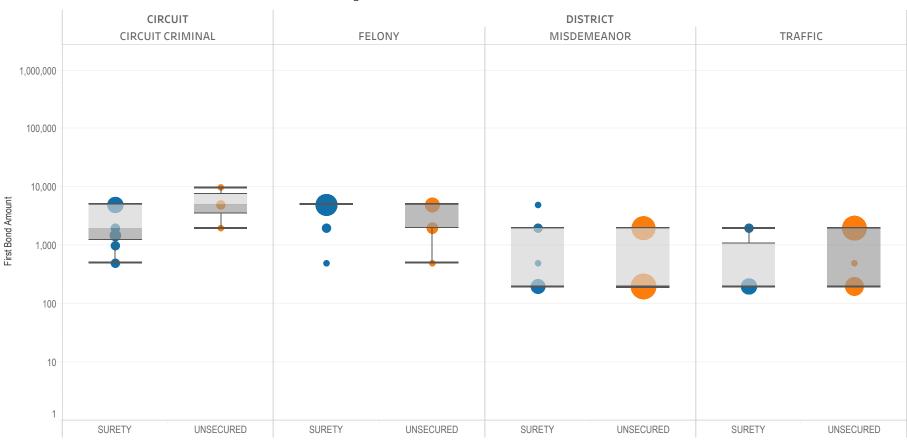

### SURETY UNSECURED

Table 3: Criminal Case Counts with Non-Financial Bail

| CIRCUIT          |        | DISTRICT    |         |
|------------------|--------|-------------|---------|
| CIRCUIT CRIMINAL | FELONY | MISDEMEANOR | TRAFFIC |
| 25,630           | 28,120 | 52,418      | 28,626  |

500 1,000 1,614

Figure 3: Non-Financial Bail Amounts

<sup>\*</sup> Data provided from the Pretrial Services Information Management System.

Data Valid:

7/28/2022

<sup>\*</sup> Does not include cases where No Judicial Presentation or those cases which were Administrative Release & Release Not Offered .

<sup>\*</sup> Excludes: 60-DAY RULE, NO PROBABLE CAUSE and RELEASE ON RECOGNIZANCE

### Page 3 Non-Financial Bond Amounts:

(Excludes cases with 60-day Rule, No Probable Cause and Release on Recognizance.)

- The table (Table 3) is a cross-tabulation providing the case counts which the initial release decision was a *non-financial bond*.
- The box and whisker chart (Figure 3) is the same visual format as provided on page 2, only limited to include the amount of bail set for *non-financial bonds*.