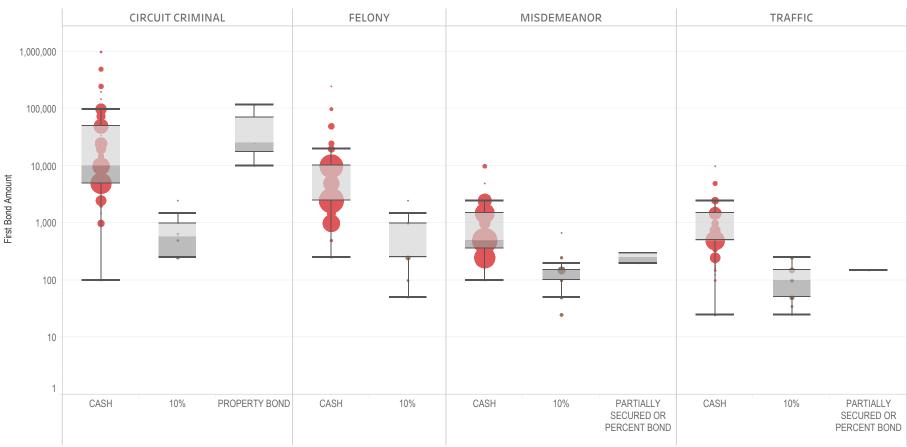

### Page 2 Financial Bond Amounts:

(Excludes cases with Stock and Bonds and Guaranteed Arrest Bond Certification.)

- The table (Table 2) is a cross-tabulation providing the case counts which the initial release decision was *financial bond*.
- The box and whisker chart (Figure 2) includes data on the amount of bail set for <u>financial</u> <u>bonds</u>. The chart indicates with a distribution of dots the amount of bail set for each case. Bond amounts used for more than one case are represented with proportionally larger dots

### Statistical Report (22 PINS3013)

corresponding to the number of cases with a given bond amount set. The median bond amount is indicated with a horizontal line, and the interquartile range (25<sup>th</sup> to 75<sup>th</sup> percentile, such that half of cases fall within the range and half fall outside it) is indicated with a gray box. Note that bond amounts are indicated on a logarithmic scale.

### **STATEWIDE**

Table 2: Criminal Case Counts with Financial Bail

| CIRCUIT          |         | DISTRICT    |         |
|------------------|---------|-------------|---------|
| CIRCUIT CRIMINAL | FELONY  | MISDEMEANOR | TRAFFIC |
| 147,277          | 244,969 | 203,101     | 93,913  |

2,000 4,000 6,000 8,000 9,957

Figure 2: Financial Bail Amounts

<sup>\*</sup> Data provided from the Pretrial Services Information Management System.

<sup>\*</sup> Does not include cases where No Judicial Presentation or those cases which were Administrative Release & Release Not Offered.

<sup>\*</sup> Visual excludes STOCK AND BONDS and GUARANTEED ARREST BOND CERTIFICATION.