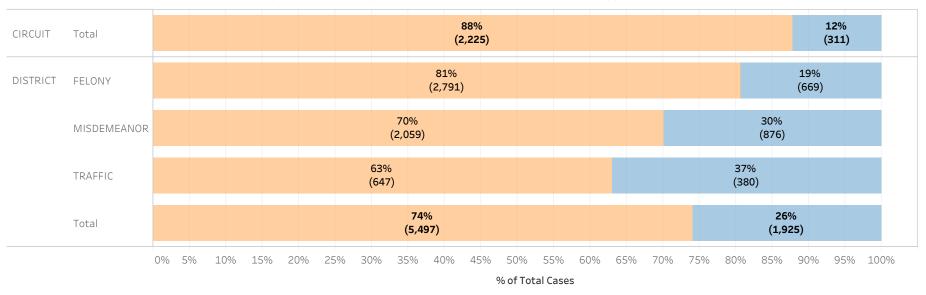

### Page 1:

(Excludes cases with 60-day Rule, No Probable Cause and Release on Recognizance.)

- The horizontal bar chart at the top of the page (Figure 1) indicates the number of cases and the percentage of each bond type group, grouped by jurisdiction and by case category.
- The table (Table 1) is a cross-tabulation providing the case counts and percentage of cases grouped by jurisdiction and case category.

### STATEWIDE

Financial Non-Financial

Figure 1: Percentage of Cases by Initial Bond Set by Bond Type Group

Table 1: Criminal Cases by Initial Bond Set by Bond Type Group

#### Initial Release Decision

|          |             |            | Financial | Non-Financial | Grand Total |
|----------|-------------|------------|-----------|---------------|-------------|
| CIRCUIT  | CIRCUIT     | Cases      | 147,277   | 25,630        | 172,907     |
|          | CRIMINAL    | % of Cases | 85%       | 15%           | 100%        |
| DISTRICT | FELONY      | Cases      | 244,969   | 28,120        | 273,089     |
|          |             | % of Cases | 90%       | 10%           | 100%        |
|          | MISDEMEANOR | Cases      | 203,101   | 52,418        | 255,519     |
|          |             | % of Cases | 79%       | 21%           | 100%        |
|          | TRAFFIC     | Cases      | 93,913    | 28,626        | 122,539     |
|          |             | % of Cases | 77%       | 23%           | 100%        |

<sup>\*</sup> Excludes: 60-DAY RULE, NO PROBABLE CAUSE and RELEASE ON RECOGNIZANCE

CASH

PROPERTY BOND

PARTIALLY SECURED OR PERCENT BOND

10%