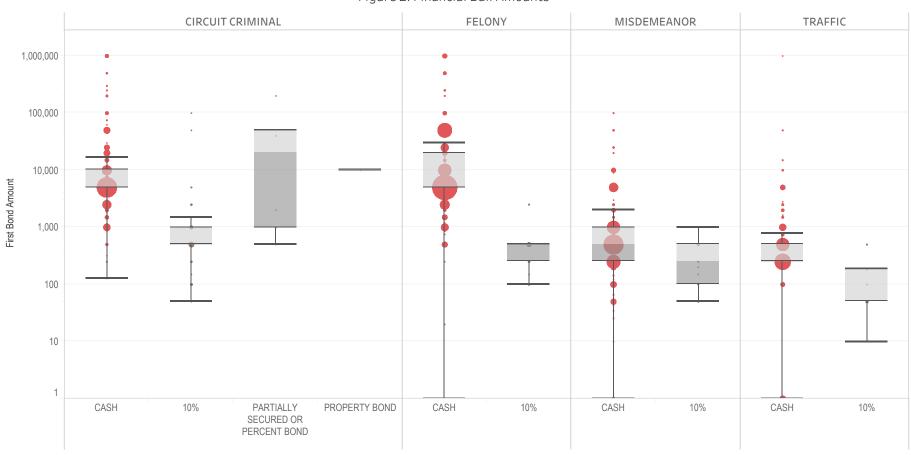

### Page 2 Financial Bond Amounts:

(Excludes cases with Stock and Bonds and Guaranteed Arrest Bond Certification.)

- The table (Table 2) is a cross-tabulation providing the case counts which the initial release decision was *financial bond*.
- The box and whisker chart (Figure 2) includes data on the amount of bail set for <u>financial</u> <u>bonds</u>. The chart indicates with a distribution of dots the amount of bail set for each case. Bond amounts used for more than one case are represented with proportionally larger dots

### Statistical Report (22 PINS3013)

corresponding to the number of cases with a given bond amount set. The median bond amount is indicated with a horizontal line, and the interquartile range (25<sup>th</sup> to 75<sup>th</sup> percentile, such that half of cases fall within the range and half fall outside it) is indicated with a gray box. Note that bond amounts are indicated on a logarithmic scale.