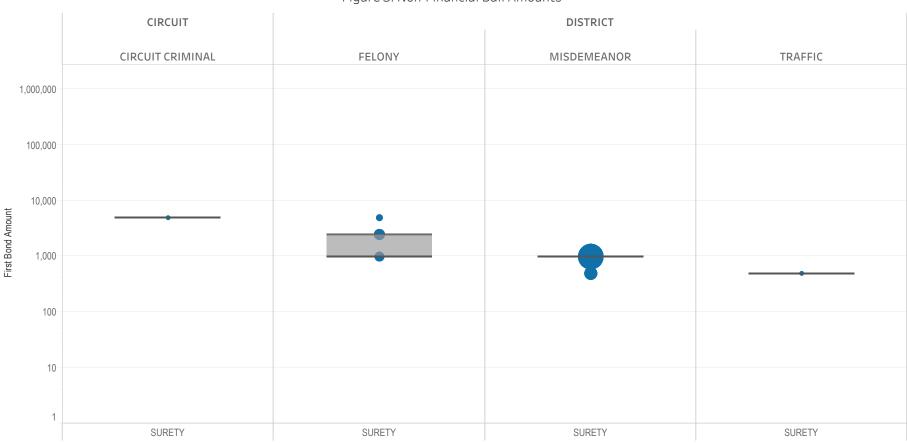

### Page 3 Non-Financial Bond Amounts:

(Excludes cases with 60-day Rule, No Probable Cause and Release on Recognizance.)

- The table (Table 3) is a cross-tabulation providing the case counts which the initial release decision was a *non-financial bond*.
- The box and whisker chart (Figure 3) is the same visual format as provided on page 2, only limited to include the amount of bail set for *non-financial bonds*.

### SURETY UNSECURED

Table 3: Criminal Case Counts with Non-Financial Bail

| CIRCUIT          |        | DISTRICT    |         |
|------------------|--------|-------------|---------|
| CIRCUIT CRIMINAL | FELONY | MISDEMEANOR | TRAFFIC |
| 25,630           | 28,120 | 52,418      | 28,626  |

500 1,000 1,614

Figure 3: Non-Financial Bail Amounts

<sup>\*</sup> Data provided from the Pretrial Services Information Management System.

Data Valid:

7/28/2022

<sup>\*</sup> Does not include cases where No Judicial Presentation or those cases which were Administrative Release & Release Not Offered .