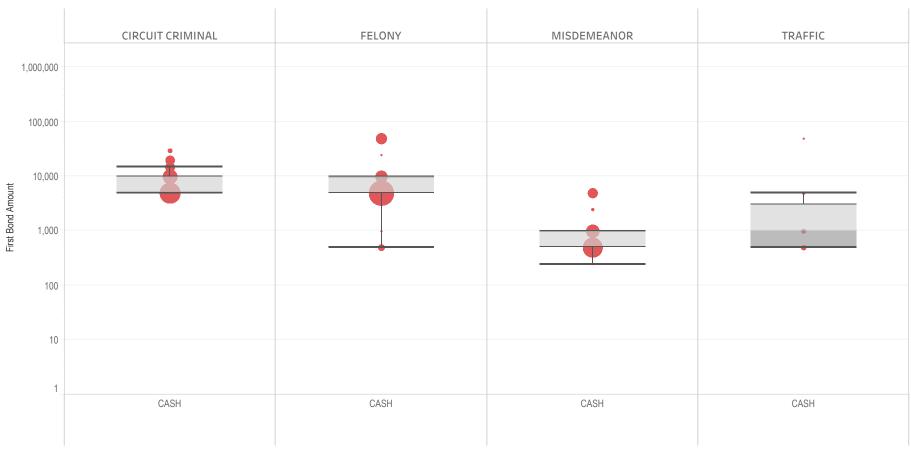

### Page 2 Financial Bond Amounts:

(Excludes cases with Stock and Bonds and Guaranteed Arrest Bond Certification.)

- The table (Table 2) is a cross-tabulation providing the case counts which the initial release decision was *financial bond*.
- The box and whisker chart (Figure 2) includes data on the amount of bail set for <u>financial</u> <u>bonds</u>. The chart indicates with a distribution of dots the amount of bail set for each case. Bond amounts used for more than one case are represented with proportionally larger dots

### Statistical Report (22 PINS3013)

corresponding to the number of cases with a given bond amount set. The median bond amount is indicated with a horizontal line, and the interquartile range (25<sup>th</sup> to 75<sup>th</sup> percentile, such that half of cases fall within the range and half fall outside it) is indicated with a gray box. Note that bond amounts are indicated on a logarithmic scale.

2,000 4,000 6,000 8,000 9,957

Figure 2: Financial Bail Amounts

<sup>\*</sup> Data provided from the Pretrial Services Information Management System.

<sup>\*</sup> Does not include cases where No Judicial Presentation or those cases which were Administrative Release & Release Not Offered.