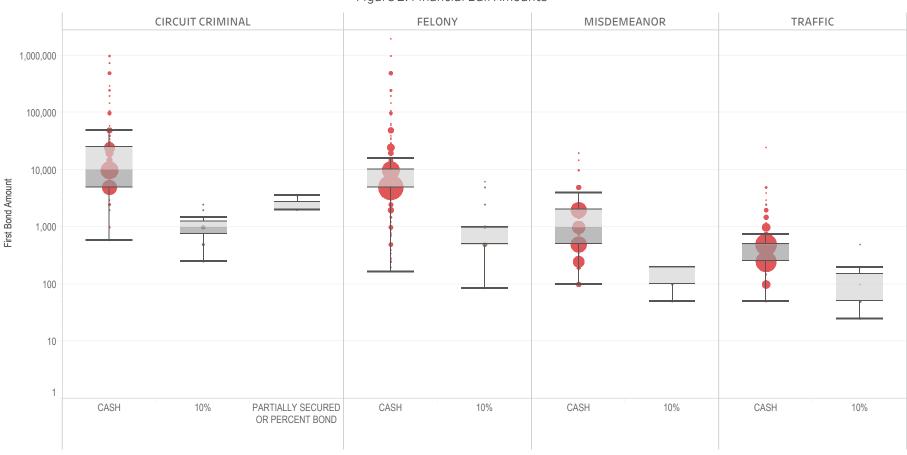

### Page 2 Financial Bond Amounts:

(Excludes cases with Stock and Bonds and Guaranteed Arrest Bond Certification.)

- The table (Table 2) is a cross-tabulation providing the case counts which the initial release decision was *financial bond*.
- The box and whisker chart (Figure 2) includes data on the amount of bail set for <u>financial</u> <u>bonds</u>. The chart indicates with a distribution of dots the amount of bail set for each case. Bond amounts used for more than one case are represented with proportionally larger dots

### Statistical Report (22 PINS3013)

corresponding to the number of cases with a given bond amount set. The median bond amount is indicated with a horizontal line, and the interquartile range (25<sup>th</sup> to 75<sup>th</sup> percentile, such that half of cases fall within the range and half fall outside it) is indicated with a gray box. Note that bond amounts are indicated on a logarithmic scale.