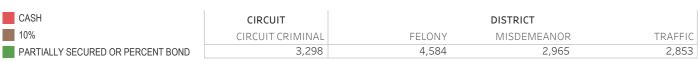

### **STATEWIDE**

Table 2: Criminal Case Counts with Financial Bail

| CIRCUIT          |         | DISTRICT    |         |
|------------------|---------|-------------|---------|
| CIRCUIT CRIMINAL | FELONY  | MISDEMEANOR | TRAFFIC |
| 147,277          | 244,969 | 203,101     | 93,913  |

### SURETY UNSECURED

Table 3: Criminal Case Counts with Non-Financial Bail

| CIRCUIT          |        | DISTRICT    |         |
|------------------|--------|-------------|---------|
| CIRCUIT CRIMINAL | FELONY | MISDEMEANOR | TRAFFIC |
| 25,630           | 28,120 | 52,418      | 28,626  |