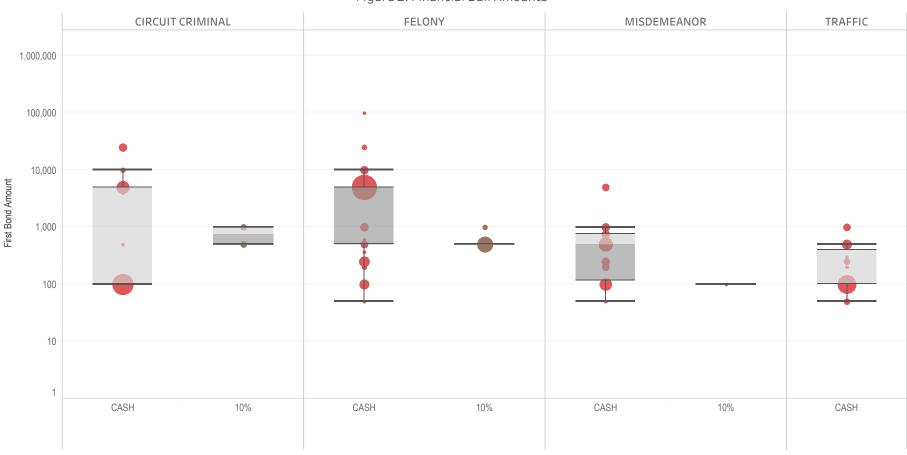

### Page 2 Financial Bond Amounts:

(Excludes cases with Stock and Bonds and Guaranteed Arrest Bond Certification.)

- The table (Table 2) is a cross-tabulation providing the case counts which the initial release decision was *financial bond*.
- The box and whisker chart (Figure 2) includes data on the amount of bail set for <u>financial</u> <u>bonds</u>. The chart indicates with a distribution of dots the amount of bail set for each case. Bond amounts used for more than one case are represented with proportionally larger dots

### Statistical Report (22 PINS3013)

corresponding to the number of cases with a given bond amount set. The median bond amount is indicated with a horizontal line, and the interquartile range (25<sup>th</sup> to 75<sup>th</sup> percentile, such that half of cases fall within the range and half fall outside it) is indicated with a gray box. Note that bond amounts are indicated on a logarithmic scale.

### **STATEWIDE**

Table 2: Criminal Case Counts with Financial Bail

| CIRCUIT          |         | DISTRICT    |         |
|------------------|---------|-------------|---------|
| CIRCUIT CRIMINAL | FELONY  | MISDEMEANOR | TRAFFIC |
| 147,277          | 244,969 | 203,101     | 93,913  |

2,000 4,000 6,000 8,000 9,957

Figure 2: Financial Bail Amounts

<sup>\*</sup> Data provided from the Pretrial Services Information Management System.

<sup>\*</sup> Does not include cases where No Judicial Presentation or those cases which were Administrative Release & Release Not Offered.

<sup>\*</sup> Visual excludes STOCK AND BONDS and GUARANTEED ARREST BOND CERTIFICATION.