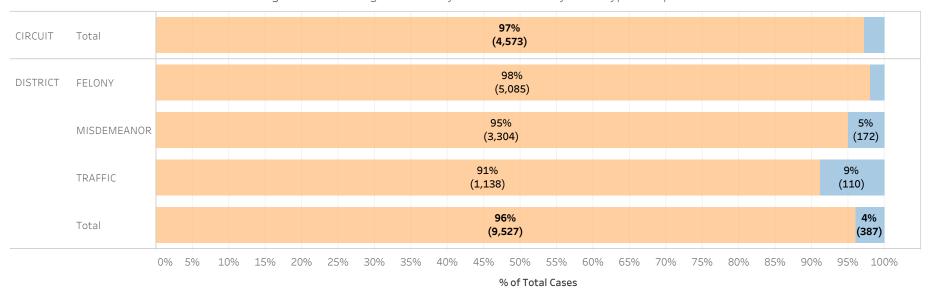

### Page 1:

(Excludes cases with 60-day Rule, No Probable Cause and Release on Recognizance.)

- The horizontal bar chart at the top of the page (Figure 1) indicates the number of cases and the percentage of each bond type group, grouped by jurisdiction and by case category.
- The table (Table 1) is a cross-tabulation providing the case counts and percentage of cases grouped by jurisdiction and case category.

### STATEWIDE

Financial Non-Financial

Figure 1: Percentage of Cases by Initial Bond Set by Bond Type Group

Table 1: Criminal Cases by Initial Bond Set by Bond Type Group

#### Initial Release Decision

|          |             |            | Financial | Non-Financial | Grand Total |
|----------|-------------|------------|-----------|---------------|-------------|
| CIRCUIT  | CIRCUIT     | Cases      | 147,277   | 25,630        | 172,907     |
|          | CRIMINAL    | % of Cases | 85%       | 15%           | 100%        |
| DISTRICT | FELONY      | Cases      | 244,969   | 28,120        | 273,089     |
|          |             | % of Cases | 90%       | 10%           | 100%        |
|          | MISDEMEANOR | Cases      | 203,101   | 52,418        | 255,519     |
|          |             | % of Cases | 79%       | 21%           | 100%        |
|          | TRAFFIC     | Cases      | 93,913    | 28,626        | 122,539     |
|          |             | % of Cases | 77%       | 23%           | 100%        |