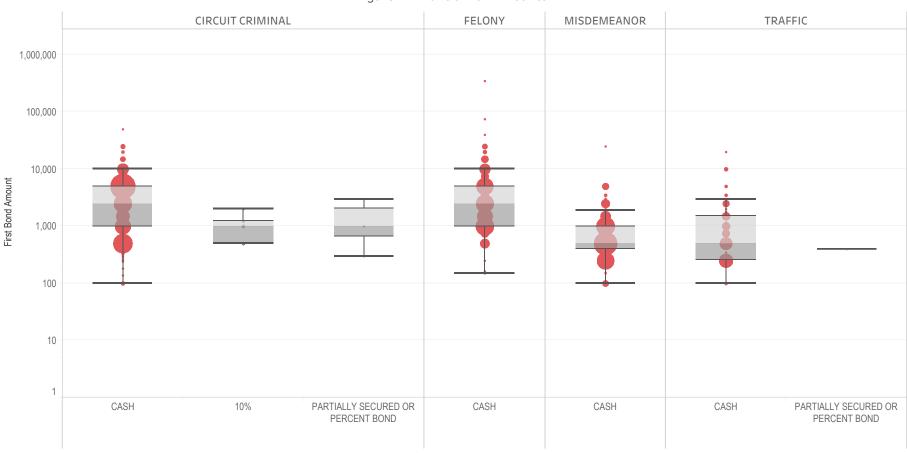

### Page 2 Financial Bond Amounts:

(Excludes cases with Stock and Bonds and Guaranteed Arrest Bond Certification.)

- The table (Table 2) is a cross-tabulation providing the case counts which the initial release decision was *financial bond*.
- The box and whisker chart (Figure 2) includes data on the amount of bail set for <u>financial</u> <u>bonds</u>. The chart indicates with a distribution of dots the amount of bail set for each case. Bond amounts used for more than one case are represented with proportionally larger dots

### Statistical Report (22 PINS3013)

corresponding to the number of cases with a given bond amount set. The median bond amount is indicated with a horizontal line, and the interquartile range (25<sup>th</sup> to 75<sup>th</sup> percentile, such that half of cases fall within the range and half fall outside it) is indicated with a gray box. Note that bond amounts are indicated on a logarithmic scale.

### **STATEWIDE**

Table 2: Criminal Case Counts with Financial Bail

| CIRCUIT          |         | DISTRICT    |         |
|------------------|---------|-------------|---------|
| CIRCUIT CRIMINAL | FELONY  | MISDEMEANOR | TRAFFIC |
| 147,277          | 244,969 | 203,101     | 93,913  |

2,000 4,000 6,000 8,000 9,957

Figure 2: Financial Bail Amounts

<sup>\*</sup> Data provided from the Pretrial Services Information Management System.

<sup>\*</sup> Does not include cases where No Judicial Presentation or those cases which were Administrative Release & Release Not Offered.

<sup>\*</sup> Visual excludes STOCK AND BONDS and GUARANTEED ARREST BOND CERTIFICATION.