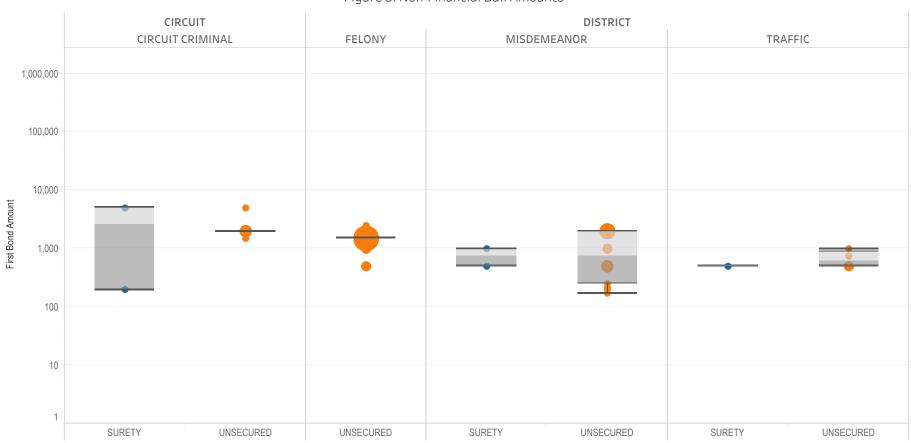

### Page 3 Non-Financial Bond Amounts:

(Excludes cases with 60-day Rule, No Probable Cause and Release on Recognizance.)

- The table (Table 3) is a cross-tabulation providing the case counts which the initial release decision was a *non-financial bond*.
- The box and whisker chart (Figure 3) is the same visual format as provided on page 2, only limited to include the amount of bail set for *non-financial bonds*.

### SURETY UNSECURED

Table 3: Criminal Case Counts with Non-Financial Bail

| CIRCUIT          |        | DISTRICT    |         |
|------------------|--------|-------------|---------|
| CIRCUIT CRIMINAL | FELONY | MISDEMEANOR | TRAFFIC |
| 25,630           | 28,120 | 52,418      | 28,626  |

500 1,000 1,614

Figure 3: Non-Financial Bail Amounts

<sup>\*</sup> Data provided from the Pretrial Services Information Management System.

Data Valid:

7/28/2022

<sup>\*</sup> Does not include cases where No Judicial Presentation or those cases which were Administrative Release & Release Not Offered .

<sup>\*</sup> Excludes: 60-DAY RULE, NO PROBABLE CAUSE and RELEASE ON RECOGNIZANCE