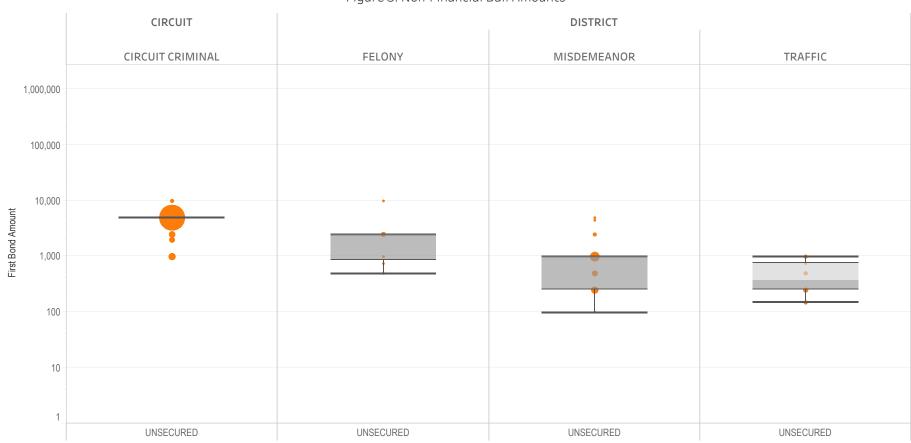

### Page 3 Non-Financial Bond Amounts:

(Excludes cases with 60-day Rule, No Probable Cause and Release on Recognizance.)

- The table (Table 3) is a cross-tabulation providing the case counts which the initial release decision was a *non-financial bond*.
- The box and whisker chart (Figure 3) is the same visual format as provided on page 2, only limited to include the amount of bail set for *non-financial bonds*.

### SURETY UNSECURED

Table 3: Criminal Case Counts with Non-Financial Bail

| CIRCUIT          |        | DISTRICT    |         |
|------------------|--------|-------------|---------|
| CIRCUIT CRIMINAL | FELONY | MISDEMEANOR | TRAFFIC |
| 25,630           | 28,120 | 52,418      | 28,626  |

500 1,000 1,614

Figure 3: Non-Financial Bail Amounts

<sup>\*</sup> Data provided from the Pretrial Services Information Management System.

Data Valid:

7/28/2022

<sup>\*</sup> Does not include cases where No Judicial Presentation or those cases which were Administrative Release & Release Not Offered .