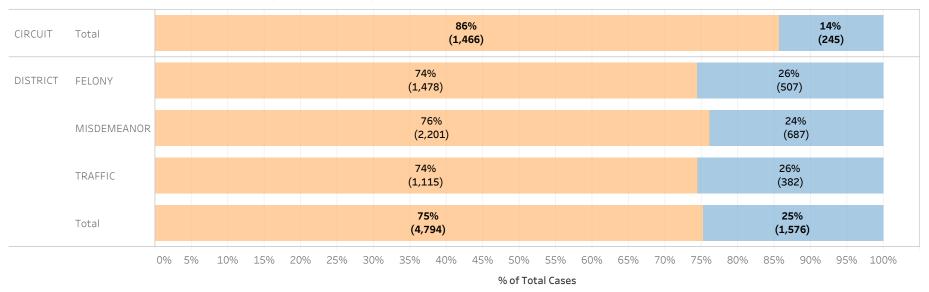

### Page 1:

(Excludes cases with 60-day Rule, No Probable Cause and Release on Recognizance.)

- The horizontal bar chart at the top of the page (Figure 1) indicates the number of cases and the percentage of each bond type group, grouped by jurisdiction and by case category.
- The table (Table 1) is a cross-tabulation providing the case counts and percentage of cases grouped by jurisdiction and case category.

### STATEWIDE

Financial Non-Financial

Figure 1: Percentage of Cases by Initial Bond Set by Bond Type Group

Table 1: Criminal Cases by Initial Bond Set by Bond Type Group

#### Initial Release Decision

|          |             |            | Financial | Non-Financial | Grand Total |
|----------|-------------|------------|-----------|---------------|-------------|
| CIRCUIT  | CIRCUIT     | Cases      | 147,277   | 25,630        | 172,907     |
|          | CRIMINAL    | % of Cases | 85%       | 15%           | 100%        |
| DISTRICT | FELONY      | Cases      | 244,969   | 28,120        | 273,089     |
|          |             | % of Cases | 90%       | 10%           | 100%        |
|          | MISDEMEANOR | Cases      | 203,101   | 52,418        | 255,519     |
|          |             | % of Cases | 79%       | 21%           | 100%        |
|          | TRAFFIC     | Cases      | 93,913    | 28,626        | 122,539     |
|          |             | % of Cases | 77%       | 23%           | 100%        |