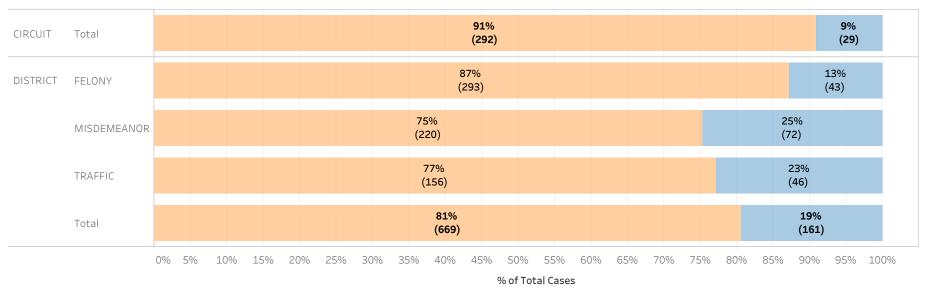

### Page 1:

(Excludes cases with 60-day Rule, No Probable Cause and Release on Recognizance.)

- The horizontal bar chart at the top of the page (Figure 1) indicates the number of cases and the percentage of each bond type group, grouped by jurisdiction and by case category.
- The table (Table 1) is a cross-tabulation providing the case counts and percentage of cases grouped by jurisdiction and case category.

### STATEWIDE

Financial Non-Financial

Figure 1: Percentage of Cases by Initial Bond Set by Bond Type Group

Table 1: Criminal Cases by Initial Bond Set by Bond Type Group

#### Initial Release Decision

|          |             |            | Financial | Non-Financial | Grand Total |
|----------|-------------|------------|-----------|---------------|-------------|
| CIRCUIT  | CIRCUIT     | Cases      | 147,277   | 25,630        | 172,907     |
|          | CRIMINAL    | % of Cases | 85%       | 15%           | 100%        |
| DISTRICT | FELONY      | Cases      | 244,969   | 28,120        | 273,089     |
|          |             | % of Cases | 90%       | 10%           | 100%        |
|          | MISDEMEANOR | Cases      | 203,101   | 52,418        | 255,519     |
|          |             | % of Cases | 79%       | 21%           | 100%        |
|          | TRAFFIC     | Cases      | 93,913    | 28,626        | 122,539     |
|          |             | % of Cases | 77%       | 23%           | 100%        |