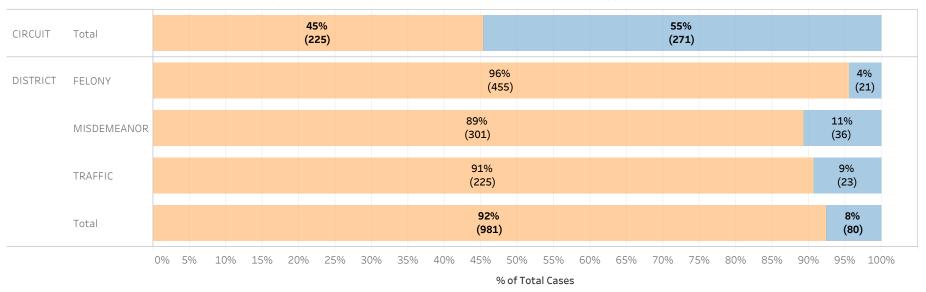

### Page 1:

(Excludes cases with 60-day Rule, No Probable Cause and Release on Recognizance.)

- The horizontal bar chart at the top of the page (Figure 1) indicates the number of cases and the percentage of each bond type group, grouped by jurisdiction and by case category.
- The table (Table 1) is a cross-tabulation providing the case counts and percentage of cases grouped by jurisdiction and case category.

### STATEWIDE

Financial Non-Financial

Figure 1: Percentage of Cases by Initial Bond Set by Bond Type Group

Table 1: Criminal Cases by Initial Bond Set by Bond Type Group

#### Initial Release Decision

|          |             |            | Financial | Non-Financial | Grand Total |
|----------|-------------|------------|-----------|---------------|-------------|
| CIRCUIT  | CIRCUIT     | Cases      | 147,277   | 25,630        | 172,907     |
|          | CRIMINAL    | % of Cases | 85%       | 15%           | 100%        |
| DISTRICT | FELONY      | Cases      | 244,969   | 28,120        | 273,089     |
|          |             | % of Cases | 90%       | 10%           | 100%        |
|          | MISDEMEANOR | Cases      | 203,101   | 52,418        | 255,519     |
|          |             | % of Cases | 79%       | 21%           | 100%        |
|          | TRAFFIC     | Cases      | 93,913    | 28,626        | 122,539     |
|          |             | % of Cases | 77%       | 23%           | 100%        |