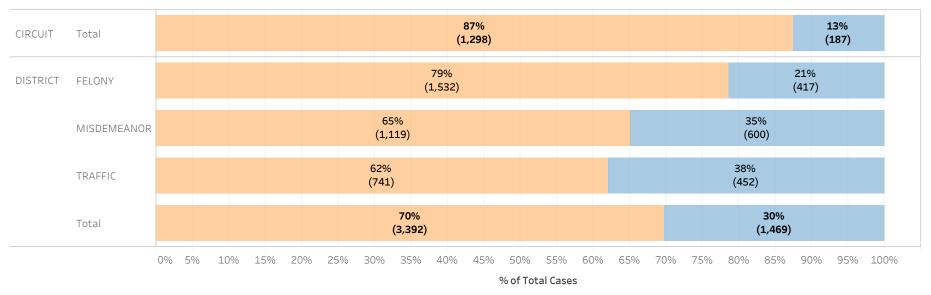

### Page 1:

(Excludes cases with 60-day Rule, No Probable Cause and Release on Recognizance.)

- The horizontal bar chart at the top of the page (Figure 1) indicates the number of cases and the percentage of each bond type group, grouped by jurisdiction and by case category.
- The table (Table 1) is a cross-tabulation providing the case counts and percentage of cases grouped by jurisdiction and case category.

### STATEWIDE

Financial Non-Financial

Figure 1: Percentage of Cases by Initial Bond Set by Bond Type Group

Table 1: Criminal Cases by Initial Bond Set by Bond Type Group

#### Initial Release Decision

|          |             |            | Financial | Non-Financial | Grand Total |
|----------|-------------|------------|-----------|---------------|-------------|
| CIRCUIT  | CIRCUIT     | Cases      | 147,277   | 25,630        | 172,907     |
|          | CRIMINAL    | % of Cases | 85%       | 15%           | 100%        |
| DISTRICT | FELONY      | Cases      | 244,969   | 28,120        | 273,089     |
|          |             | % of Cases | 90%       | 10%           | 100%        |
|          | MISDEMEANOR | Cases      | 203,101   | 52,418        | 255,519     |
|          |             | % of Cases | 79%       | 21%           | 100%        |
|          | TRAFFIC     | Cases      | 93,913    | 28,626        | 122,539     |
|          |             | % of Cases | 77%       | 23%           | 100%        |