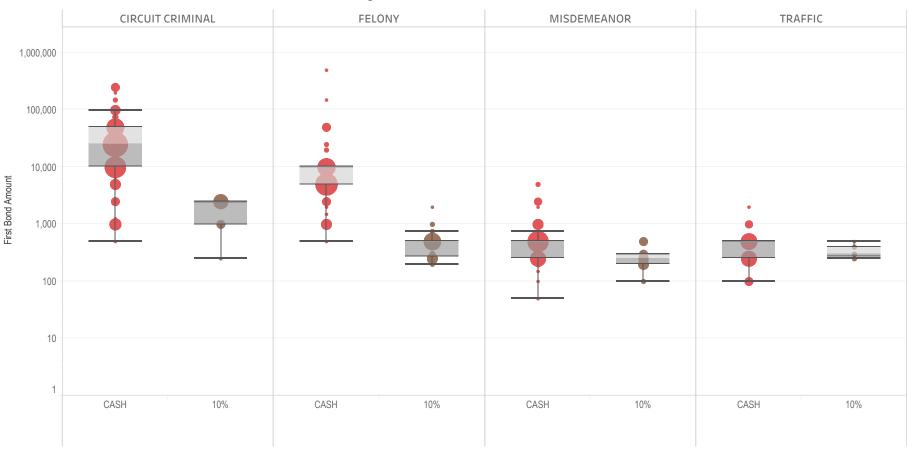

### Page 2 Financial Bond Amounts:

(Excludes cases with Stock and Bonds and Guaranteed Arrest Bond Certification.)

- The table (Table 2) is a cross-tabulation providing the case counts which the initial release decision was *financial bond*.
- The box and whisker chart (Figure 2) includes data on the amount of bail set for <u>financial</u> <u>bonds</u>. The chart indicates with a distribution of dots the amount of bail set for each case. Bond amounts used for more than one case are represented with proportionally larger dots

### Statistical Report (22 PINS3013)

corresponding to the number of cases with a given bond amount set. The median bond amount is indicated with a horizontal line, and the interquartile range (25<sup>th</sup> to 75<sup>th</sup> percentile, such that half of cases fall within the range and half fall outside it) is indicated with a gray box. Note that bond amounts are indicated on a logarithmic scale.

### **STATEWIDE**

Table 2: Criminal Case Counts with Financial Bail

| CIRCUIT          |         | DISTRICT    |         |
|------------------|---------|-------------|---------|
| CIRCUIT CRIMINAL | FELONY  | MISDEMEANOR | TRAFFIC |
| 147,277          | 244,969 | 203,101     | 93,913  |

2,000 4,000 6,000 8,000 9,957

Figure 2: Financial Bail Amounts

<sup>\*</sup> Data provided from the Pretrial Services Information Management System.

<sup>\*</sup> Does not include cases where No Judicial Presentation or those cases which were Administrative Release & Release Not Offered.

<sup>\*</sup> Visual excludes STOCK AND BONDS and GUARANTEED ARREST BOND CERTIFICATION.