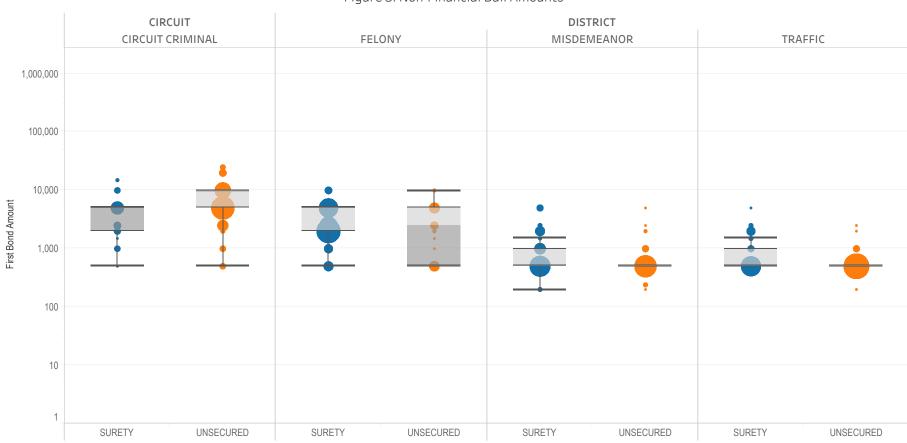

### Page 3 Non-Financial Bond Amounts:

(Excludes cases with 60-day Rule, No Probable Cause and Release on Recognizance.)

- The table (Table 3) is a cross-tabulation providing the case counts which the initial release decision was a *non-financial bond*.
- The box and whisker chart (Figure 3) is the same visual format as provided on page 2, only limited to include the amount of bail set for *non-financial bonds*.

### SURETY UNSECURED

Table 3: Criminal Case Counts with Non-Financial Bail

| CIRCUIT          |        | DISTRICT    |         |
|------------------|--------|-------------|---------|
| CIRCUIT CRIMINAL | FELONY | MISDEMEANOR | TRAFFIC |
| 25,630           | 28,120 | 52,418      | 28,626  |

500 1,000 1,614

Figure 3: Non-Financial Bail Amounts

<sup>\*</sup> Data provided from the Pretrial Services Information Management System.

Data Valid:

7/28/2022

<sup>\*</sup> Does not include cases where No Judicial Presentation or those cases which were Administrative Release & Release Not Offered .