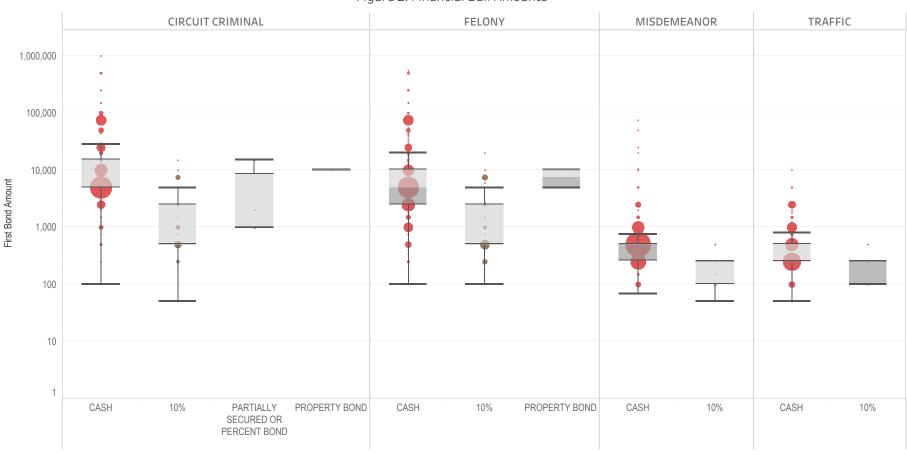

### Page 2 Financial Bond Amounts:

(Excludes cases with Stock and Bonds and Guaranteed Arrest Bond Certification.)

- The table (Table 2) is a cross-tabulation providing the case counts which the initial release decision was *financial bond*.
- The box and whisker chart (Figure 2) includes data on the amount of bail set for <u>financial</u> <u>bonds</u>. The chart indicates with a distribution of dots the amount of bail set for each case. Bond amounts used for more than one case are represented with proportionally larger dots

### Statistical Report (22 PINS3013)

corresponding to the number of cases with a given bond amount set. The median bond amount is indicated with a horizontal line, and the interquartile range (25<sup>th</sup> to 75<sup>th</sup> percentile, such that half of cases fall within the range and half fall outside it) is indicated with a gray box. Note that bond amounts are indicated on a logarithmic scale.

### **STATEWIDE**

Table 2: Criminal Case Counts with Financial Bail

| CIRCUIT          |         | DISTRICT    |         |
|------------------|---------|-------------|---------|
| CIRCUIT CRIMINAL | FELONY  | MISDEMEANOR | TRAFFIC |
| 147,277          | 244,969 | 203,101     | 93,913  |

2,000 4,000 6,000 8,000 9,957

Figure 2: Financial Bail Amounts

<sup>\*</sup> Data provided from the Pretrial Services Information Management System.

<sup>\*</sup> Does not include cases where No Judicial Presentation or those cases which were Administrative Release & Release Not Offered.

<sup>\*</sup> Visual excludes STOCK AND BONDS and GUARANTEED ARREST BOND CERTIFICATION.