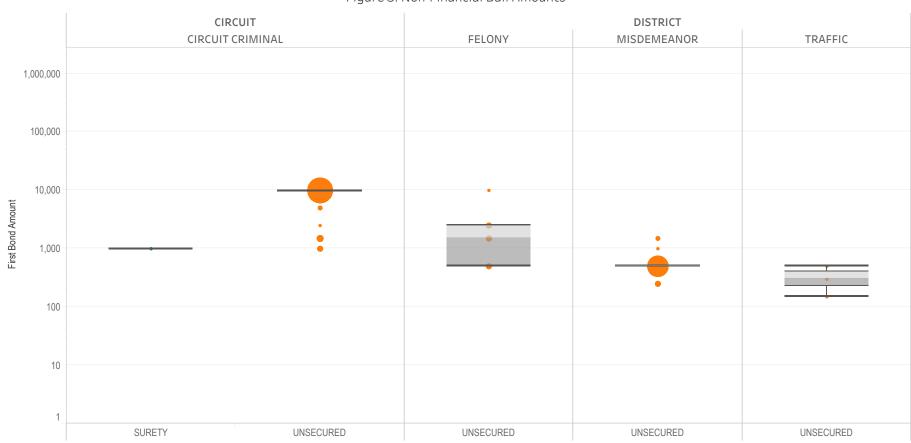

### Page 3 Non-Financial Bond Amounts:

(Excludes cases with 60-day Rule, No Probable Cause and Release on Recognizance.)

- The table (Table 3) is a cross-tabulation providing the case counts which the initial release decision was a *non-financial bond*.
- The box and whisker chart (Figure 3) is the same visual format as provided on page 2, only limited to include the amount of bail set for *non-financial bonds*.

### SURETY UNSECURED

Table 3: Criminal Case Counts with Non-Financial Bail

| CIRCUIT          |        | DISTRICT    |         |
|------------------|--------|-------------|---------|
| CIRCUIT CRIMINAL | FELONY | MISDEMEANOR | TRAFFIC |
| 25,630           | 28,120 | 52,418      | 28,626  |

500 1,000 1,614

Figure 3: Non-Financial Bail Amounts

<sup>\*</sup> Data provided from the Pretrial Services Information Management System.

Data Valid:

7/28/2022

<sup>\*</sup> Does not include cases where No Judicial Presentation or those cases which were Administrative Release & Release Not Offered .

<sup>\*</sup> Excludes: 60-DAY RULE, NO PROBABLE CAUSE and RELEASE ON RECOGNIZANCE