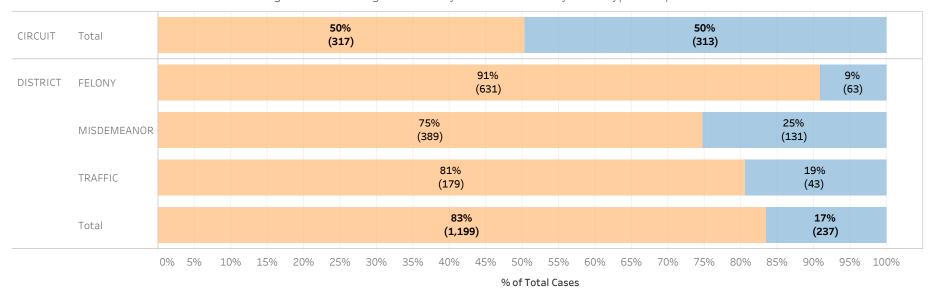

### Page 1:

(Excludes cases with 60-day Rule, No Probable Cause and Release on Recognizance.)

- The horizontal bar chart at the top of the page (Figure 1) indicates the number of cases and the percentage of each bond type group, grouped by jurisdiction and by case category.
- The table (Table 1) is a cross-tabulation providing the case counts and percentage of cases grouped by jurisdiction and case category.

### STATEWIDE

Financial Non-Financial

Figure 1: Percentage of Cases by Initial Bond Set by Bond Type Group

Table 1: Criminal Cases by Initial Bond Set by Bond Type Group

#### Initial Release Decision

|          |             |            | Financial | Non-Financial | Grand Total |
|----------|-------------|------------|-----------|---------------|-------------|
| CIRCUIT  | CIRCUIT     | Cases      | 147,277   | 25,630        | 172,907     |
|          | CRIMINAL    | % of Cases | 85%       | 15%           | 100%        |
| DISTRICT | FELONY      | Cases      | 244,969   | 28,120        | 273,089     |
|          |             | % of Cases | 90%       | 10%           | 100%        |
|          | MISDEMEANOR | Cases      | 203,101   | 52,418        | 255,519     |
|          |             | % of Cases | 79%       | 21%           | 100%        |
|          | TRAFFIC     | Cases      | 93,913    | 28,626        | 122,539     |
|          |             | % of Cases | 77%       | 23%           | 100%        |