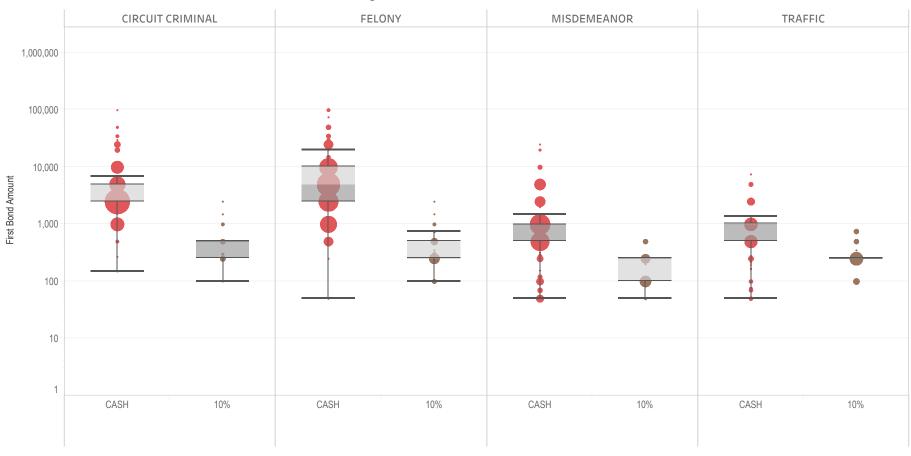

### Page 2 Financial Bond Amounts:

(Excludes cases with Stock and Bonds and Guaranteed Arrest Bond Certification.)

- The table (Table 2) is a cross-tabulation providing the case counts which the initial release decision was *financial bond*.
- The box and whisker chart (Figure 2) includes data on the amount of bail set for <u>financial</u> <u>bonds</u>. The chart indicates with a distribution of dots the amount of bail set for each case. Bond amounts used for more than one case are represented with proportionally larger dots

### Statistical Report (22 PINS3013)

corresponding to the number of cases with a given bond amount set. The median bond amount is indicated with a horizontal line, and the interquartile range (25<sup>th</sup> to 75<sup>th</sup> percentile, such that half of cases fall within the range and half fall outside it) is indicated with a gray box. Note that bond amounts are indicated on a logarithmic scale.

### **STATEWIDE**

Table 2: Criminal Case Counts with Financial Bail

| CIRCUIT          |         | DISTRICT    |         |
|------------------|---------|-------------|---------|
| CIRCUIT CRIMINAL | FELONY  | MISDEMEANOR | TRAFFIC |
| 147,277          | 244,969 | 203,101     | 93,913  |