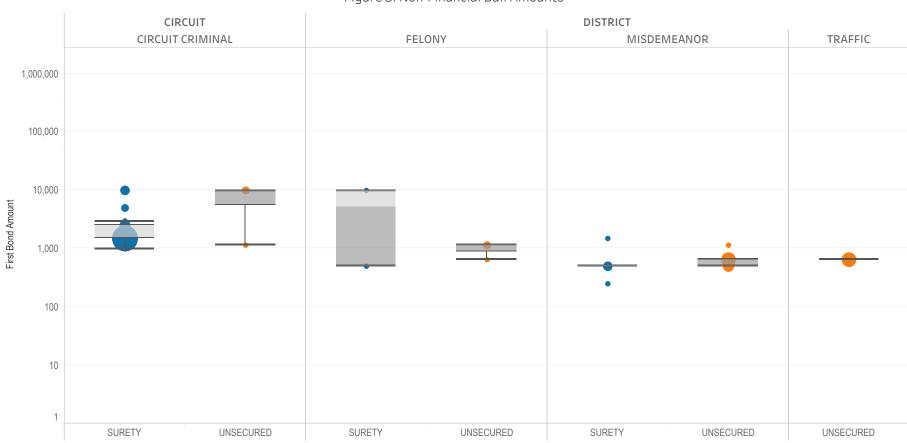

### **Research & Statistics**

Criminal Cases with Initial Release Decision First Bond Date Set CY 2017 - CY 2021

SURETY
UNSECURED

### Table 3: Criminal Case Counts with Non-Financial Bail

| CIRCUIT          |        |             |         |
|------------------|--------|-------------|---------|
| CIRCUIT CRIMINAL | FELONY | MISDEMEANOR | TRAFFIC |
| 186              | 388    | 563         | 377     |

### **ALLEN COUNTY**

Figure 3: Non-Financial Bail Amounts

<sup>\*</sup> Data provided from the Pretrial Services Information Management System.

\* Excludes: 60-DAY RULE, NO PROBABLE CAUSE and RELEASE ON RECOGNIZANCE