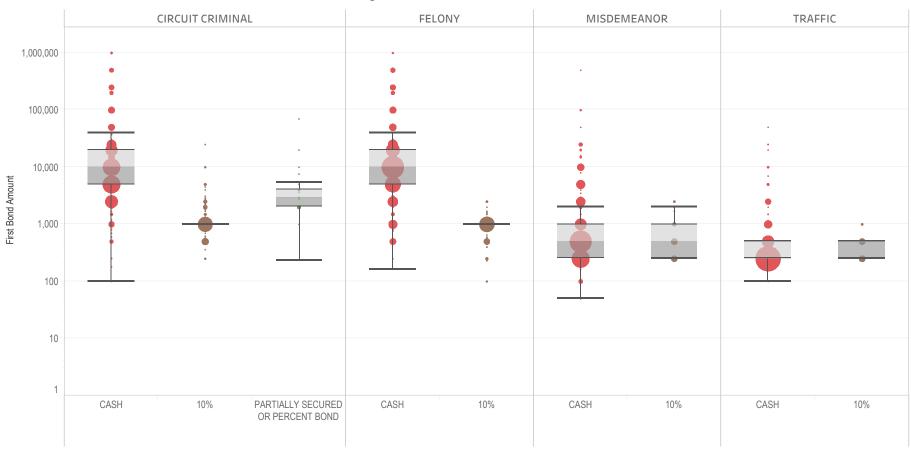

### Page 2 Financial Bond Amounts:

(Excludes cases with Stock and Bonds and Guaranteed Arrest Bond Certification.)

- The table (Table 2) is a cross-tabulation providing the case counts which the initial release decision was *financial bond*.
- The box and whisker chart (Figure 2) includes data on the amount of bail set for <u>financial</u> <u>bonds</u>. The chart indicates with a distribution of dots the amount of bail set for each case. Bond amounts used for more than one case are represented with proportionally larger dots

### Statistical Report (22 PINS3013)

corresponding to the number of cases with a given bond amount set. The median bond amount is indicated with a horizontal line, and the interquartile range (25<sup>th</sup> to 75<sup>th</sup> percentile, such that half of cases fall within the range and half fall outside it) is indicated with a gray box. Note that bond amounts are indicated on a logarithmic scale.

### **STATEWIDE**

Table 2: Criminal Case Counts with Financial Bail

| CIRCUIT          |         | DISTRICT    |         |
|------------------|---------|-------------|---------|
| CIRCUIT CRIMINAL | FELONY  | MISDEMEANOR | TRAFFIC |
| 147,277          | 244,969 | 203,101     | 93,913  |

2,000 4,000 6,000 8,000 9,957

Figure 2: Financial Bail Amounts

<sup>\*</sup> Data provided from the Pretrial Services Information Management System.

<sup>\*</sup> Does not include cases where No Judicial Presentation or those cases which were Administrative Release & Release Not Offered.

<sup>\*</sup> Visual excludes STOCK AND BONDS and GUARANTEED ARREST BOND CERTIFICATION.