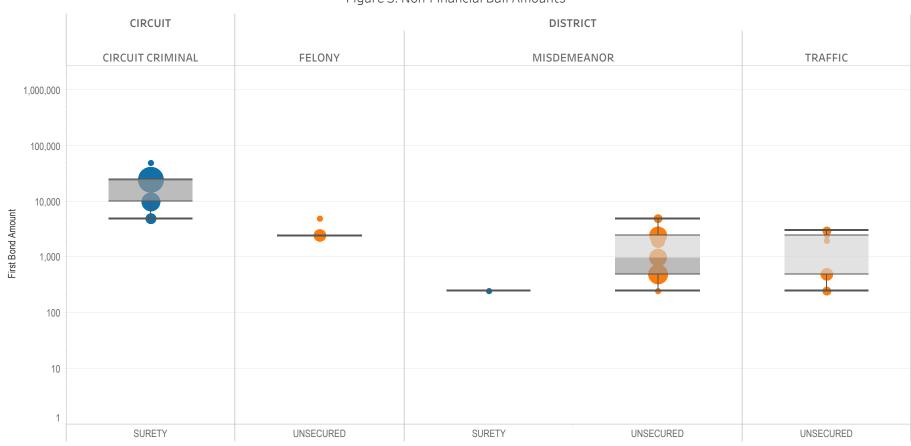

### Page 3 Non-Financial Bond Amounts:

(Excludes cases with 60-day Rule, No Probable Cause and Release on Recognizance.)

- The table (Table 3) is a cross-tabulation providing the case counts which the initial release decision was a *non-financial bond*.
- The box and whisker chart (Figure 3) is the same visual format as provided on page 2, only limited to include the amount of bail set for *non-financial bonds*.