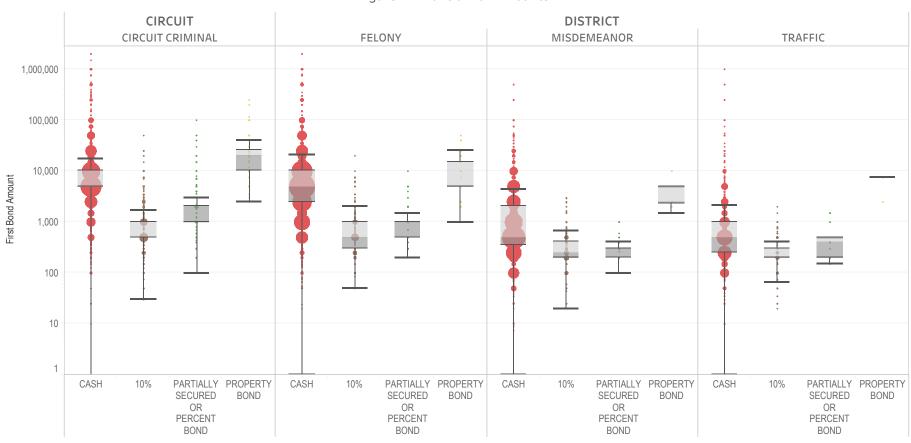

### Page 2 Financial Bond Amounts:

(Excludes cases with Stock and Bonds and Guaranteed Arrest Bond Certification.)

- The table (Table 2) is a cross-tabulation providing the case counts which the initial release decision was *financial bond*.
- The box and whisker chart (Figure 2) includes data on the amount of bail set for <u>financial</u> <u>bonds</u>. The chart indicates with a distribution of dots the amount of bail set for each case. Bond amounts used for more than one case are represented with proportionally larger dots

### Statistical Report (22 PINS3013)

corresponding to the number of cases with a given bond amount set. The median bond amount is indicated with a horizontal line, and the interquartile range (25<sup>th</sup> to 75<sup>th</sup> percentile, such that half of cases fall within the range and half fall outside it) is indicated with a gray box. Note that bond amounts are indicated on a logarithmic scale.

### **STATEWIDE**

Table 2: Criminal Case Counts with Financial Bail

| CIRCUIT          |         | DISTRICT    |         |
|------------------|---------|-------------|---------|
| CIRCUIT CRIMINAL | FELONY  | MISDEMEANOR | TRAFFIC |
| 147,277          | 244,969 | 203,101     | 93,913  |

2,000 4,000 6,000 8,000 9,957

Figure 2: Financial Bail Amounts

<sup>\*</sup> Data provided from the Pretrial Services Information Management System.

<sup>\*</sup> Does not include cases where No Judicial Presentation or those cases which were Administrative Release & Release Not Offered.

<sup>\*</sup> Visual excludes STOCK AND BONDS and GUARANTEED ARREST BOND CERTIFICATION.