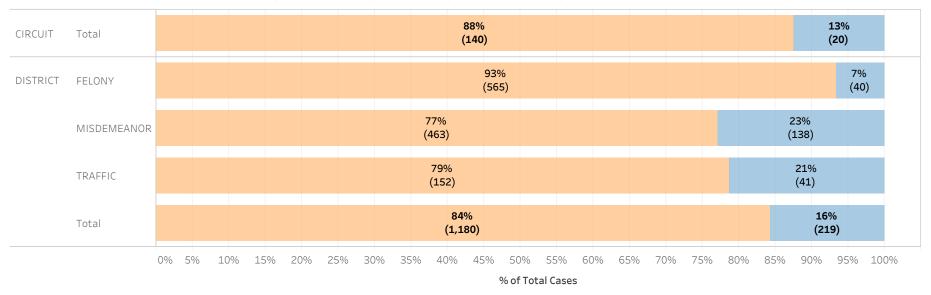

### Page 1:

(Excludes cases with 60-day Rule, No Probable Cause and Release on Recognizance.)

- The horizontal bar chart at the top of the page (Figure 1) indicates the number of cases and the percentage of each bond type group, grouped by jurisdiction and by case category.
- The table (Table 1) is a cross-tabulation providing the case counts and percentage of cases grouped by jurisdiction and case category.

### STATEWIDE

Financial Non-Financial

Figure 1: Percentage of Cases by Initial Bond Set by Bond Type Group

Table 1: Criminal Cases by Initial Bond Set by Bond Type Group

#### Initial Release Decision

|          |             |            | Financial | Non-Financial | Grand Total |
|----------|-------------|------------|-----------|---------------|-------------|
| CIRCUIT  | CIRCUIT     | Cases      | 147,277   | 25,630        | 172,907     |
|          | CRIMINAL    | % of Cases | 85%       | 15%           | 100%        |
| DISTRICT | FELONY      | Cases      | 244,969   | 28,120        | 273,089     |
|          |             | % of Cases | 90%       | 10%           | 100%        |
|          | MISDEMEANOR | Cases      | 203,101   | 52,418        | 255,519     |
|          |             | % of Cases | 79%       | 21%           | 100%        |
|          | TRAFFIC     | Cases      | 93,913    | 28,626        | 122,539     |
|          |             | % of Cases | 77%       | 23%           | 100%        |