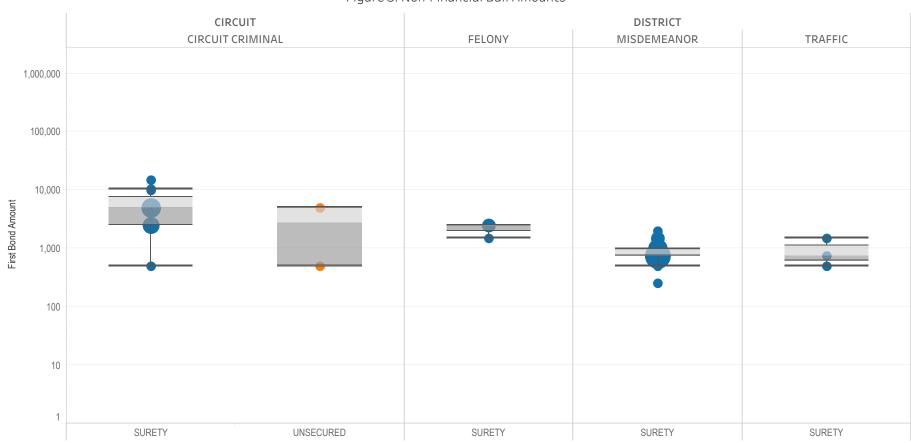

### Page 3 Non-Financial Bond Amounts:

(Excludes cases with 60-day Rule, No Probable Cause and Release on Recognizance.)

- The table (Table 3) is a cross-tabulation providing the case counts which the initial release decision was a *non-financial bond*.
- The box and whisker chart (Figure 3) is the same visual format as provided on page 2, only limited to include the amount of bail set for *non-financial bonds*.

### SURETY UNSECURED

Table 3: Criminal Case Counts with Non-Financial Bail

| CIRCUIT          |        | DISTRICT    |         |
|------------------|--------|-------------|---------|
| CIRCUIT CRIMINAL | FELONY | MISDEMEANOR | TRAFFIC |
| 25,630           | 28,120 | 52,418      | 28,626  |

500 1,000 1,614

Figure 3: Non-Financial Bail Amounts

<sup>\*</sup> Data provided from the Pretrial Services Information Management System.

Data Valid:

7/28/2022

<sup>\*</sup> Does not include cases where No Judicial Presentation or those cases which were Administrative Release & Release Not Offered .

<sup>\*</sup> Excludes: 60-DAY RULE, NO PROBABLE CAUSE and RELEASE ON RECOGNIZANCE