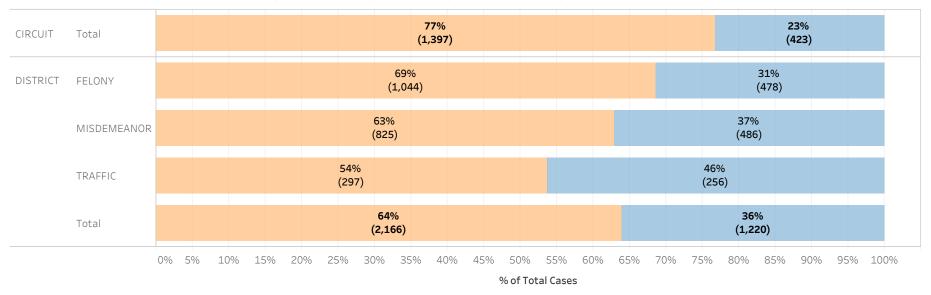

### Page 1:

(Excludes cases with 60-day Rule, No Probable Cause and Release on Recognizance.)

- The horizontal bar chart at the top of the page (Figure 1) indicates the number of cases and the percentage of each bond type group, grouped by jurisdiction and by case category.
- The table (Table 1) is a cross-tabulation providing the case counts and percentage of cases grouped by jurisdiction and case category.

### STATEWIDE

Financial Non-Financial

Figure 1: Percentage of Cases by Initial Bond Set by Bond Type Group

Table 1: Criminal Cases by Initial Bond Set by Bond Type Group

#### Initial Release Decision

|          |             |            | Financial | Non-Financial | Grand Total |
|----------|-------------|------------|-----------|---------------|-------------|
| CIRCUIT  | CIRCUIT     | Cases      | 147,277   | 25,630        | 172,907     |
|          | CRIMINAL    | % of Cases | 85%       | 15%           | 100%        |
| DISTRICT | FELONY      | Cases      | 244,969   | 28,120        | 273,089     |
|          |             | % of Cases | 90%       | 10%           | 100%        |
|          | MISDEMEANOR | Cases      | 203,101   | 52,418        | 255,519     |
|          |             | % of Cases | 79%       | 21%           | 100%        |
|          | TRAFFIC     | Cases      | 93,913    | 28,626        | 122,539     |
|          |             | % of Cases | 77%       | 23%           | 100%        |

<sup>\*</sup> Excludes: 60-DAY RULE, NO PROBABLE CAUSE and RELEASE ON RECOGNIZANCE

CASH

PROPERTY BOND

PARTIALLY SECURED OR PERCENT BOND

10%