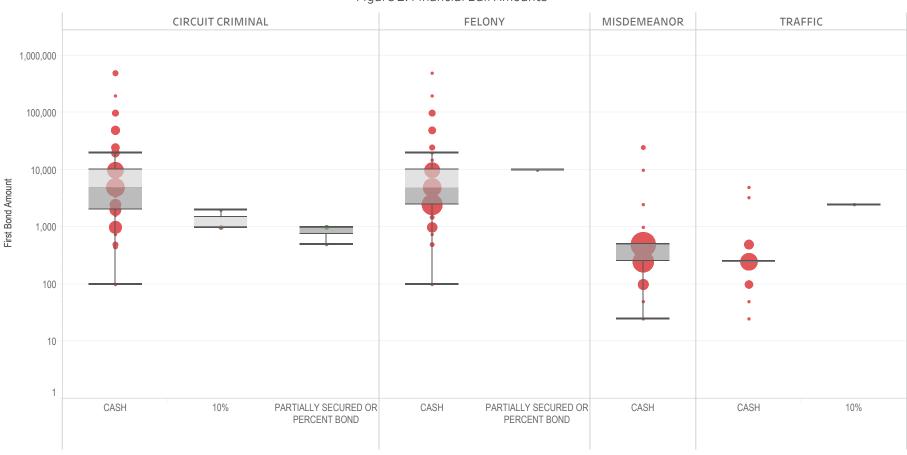

### Page 2 Financial Bond Amounts:

(Excludes cases with Stock and Bonds and Guaranteed Arrest Bond Certification.)

- The table (Table 2) is a cross-tabulation providing the case counts which the initial release decision was *financial bond*.
- The box and whisker chart (Figure 2) includes data on the amount of bail set for <u>financial</u> <u>bonds</u>. The chart indicates with a distribution of dots the amount of bail set for each case. Bond amounts used for more than one case are represented with proportionally larger dots

### Statistical Report (22 PINS3013)

corresponding to the number of cases with a given bond amount set. The median bond amount is indicated with a horizontal line, and the interquartile range (25<sup>th</sup> to 75<sup>th</sup> percentile, such that half of cases fall within the range and half fall outside it) is indicated with a gray box. Note that bond amounts are indicated on a logarithmic scale.

### **STATEWIDE**

Table 2: Criminal Case Counts with Financial Bail

| CIRCUIT          |         | DISTRICT    |         |
|------------------|---------|-------------|---------|
| CIRCUIT CRIMINAL | FELONY  | MISDEMEANOR | TRAFFIC |
| 147,277          | 244,969 | 203,101     | 93,913  |

2,000 4,000 6,000 8,000 9,957

Figure 2: Financial Bail Amounts

<sup>\*</sup> Data provided from the Pretrial Services Information Management System.

<sup>\*</sup> Does not include cases where No Judicial Presentation or those cases which were Administrative Release & Release Not Offered.

<sup>\*</sup> Visual excludes STOCK AND BONDS and GUARANTEED ARREST BOND CERTIFICATION.