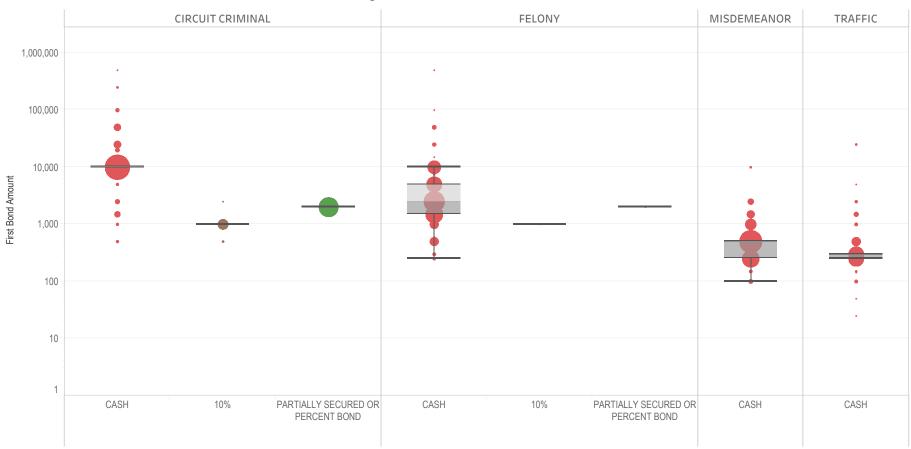

### Research and Statistics

Criminal Cases with Initial Release Decision First Bond Date Set CY 2017 - CY 2021 STATEWIDE

Table 4: Bail Amounts per Initial Release Decision

|               |          |             |                                    | Cases   | Median Bail<br>Amount | Avg. Bail Amount | Percentile (75) of<br>Bail Amount | Max. Bail Amount |
|---------------|----------|-------------|------------------------------------|---------|-----------------------|------------------|-----------------------------------|------------------|
| Financial     | CIRCUIT  | CIRCUIT     | CASH                               | 130,180 | \$5,003               | \$25,270         | \$15,000                          | \$250,000,000    |
|               |          | CRIMINAL    | 10%                                | 13,710  | \$50                  | \$107            | \$100                             | \$10,000         |
|               |          |             | PARTIALLY SECURED OR PERCENT BOND  | 2,669   | \$500                 | \$538            | \$500                             | \$25,000         |
|               |          |             | PROPERTY BOND                      | 714     | \$20,000              | \$25,578         | \$25,000                          | \$1,000,000      |
|               |          |             | STOCK AND BONDS                    | 3       | \$5,000               | \$6,667          | \$7,500                           | \$10,000         |
|               |          |             | GUARANTEED ARREST BOND CERTIFICATE | 1       | \$500                 | \$500            | \$500                             | \$500            |
|               |          |             | Total                              | 147,277 | \$5,000               | \$22,481         | \$10,000                          | \$250,000,000    |
|               | DISTRICT | FELONY      | CASH                               | 231,893 | \$5,000               | \$12,796         | \$10,000                          | \$100,000,000    |
|               |          |             | 10%                                | 12,011  | \$50                  | \$78             | \$100                             | \$10,000         |
|               |          |             | PARTIALLY SECURED OR PERCENT BOND  | 836     | \$250                 | \$331            | \$250                             | \$30,000         |
|               |          |             | PROPERTY BOND                      | 229     | \$10,000              | \$13,437         | \$20,000                          | \$100,000        |
|               |          |             | Total                              | 244,969 | \$5,000               | \$12,130         | \$10,000                          | \$100,000,000    |
|               |          | MISDEMEANOR | CASH                               | 191,351 | \$500                 | \$1,995          | \$2,000                           | \$1,000,000      |
|               |          |             | 10%                                | 10,821  | \$25                  | \$29             | \$40                              | \$750            |
|               |          |             | PARTIALLY SECURED OR PERCENT BOND  | 871     | \$75                  | \$75             | \$75                              | \$1,250          |
|               |          |             | PROPERTY BOND                      | 58      | \$5,000               | \$5,598          | \$7,500                           | \$25,000         |
|               |          |             | Total                              | 203,101 | \$500                 | \$1,883          | \$2,000                           | \$1,000,000      |
|               |          | TRAFFIC     | CASH                               | 88,464  | \$500                 | \$1,341          | \$1,000                           | \$1,000,000      |
|               |          |             | 10%                                | 5,138   | \$20                  | \$27             | \$30                              | \$500            |
|               |          |             | PARTIALLY SECURED OR PERCENT BOND  | 283     | \$75                  | \$81             | \$100                             | \$500            |
|               |          |             | PROPERTY BOND                      | 28      | \$7,500               | \$7,830          | \$7,500                           | \$20,000         |
|               |          |             | Total                              | 93,913  | \$500                 | \$1,268          | \$1,000                           | \$1,000,000      |
| Non-Financial | CIRCUIT  | CIRCUIT     | UNSECURED                          | 12,874  | \$5,000               | \$5,941          | \$5,000                           | \$250,000        |
|               |          | CRIMINAL    | SURETY                             | 12,756  | \$5,000               | \$6,695          | \$10,000                          | \$500,000        |
|               |          |             | Total                              | 25,630  | \$5,000               | \$6,316          | \$8,205                           | \$500,000        |
|               | DISTRICT | FELONY      | SURETY                             | 15,987  | \$2,500               | \$4,366          | \$5,000                           | \$250,000        |
|               |          |             | UNSECURED                          | 12,133  | \$2,500               | \$3,762          | \$5,000                           | \$158,184        |
|               |          |             | Total                              | 28,120  | \$2,500               | \$4,106          | \$5,000                           | \$250,000        |
|               |          | MISDEMEANOR | UNSECURED                          | 28,183  | \$500                 | \$1,111          | \$1,000                           | \$50,000         |
|               |          |             | SURETY                             | 24,235  | \$1,000               | \$1,614          | \$2,000                           | \$250,000        |
|               |          |             | Total                              | 52,418  | \$1,000               | \$1,344          | \$2,000                           | \$250,000        |
|               |          | TRAFFIC     | UNSECURED                          | 16,604  | \$500                 | \$907            | \$1,000                           | \$25,000         |
|               |          |             | SURETY                             | 12,022  | \$750                 | \$1,209          | \$1,500                           | \$75,000         |
|               |          |             | Total                              | 28,626  | \$750                 | \$1,034          | \$1,000                           | \$75,000         |