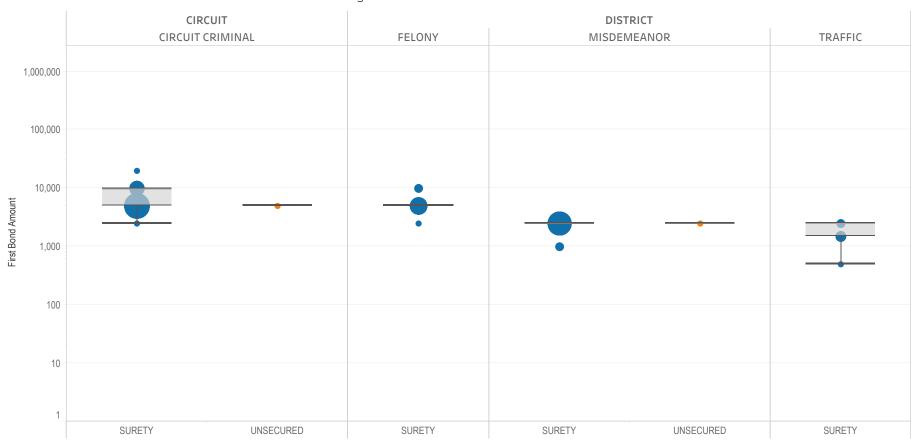

### **BALLARD COUNTY**

### Figure 2: Financial Bail Amounts

<sup>\*</sup> Data provided from the Pretrial Services Information Management System.

<sup>\*</sup> Does not include cases where No Judicial Presentation or those cases which were Administrative Release & Release Not Offered.

<sup>\*</sup> Visual excludes bond types STOCK AND BONDS and GUARANTEED ARREST BOND CERTIFICATION.

UNSECURED

### BALLARD COUNTY

Table 4: Bail Amounts per Initial Release Decision

|               |          |             |                                   | Cases | Median Bail<br>Amount | Avg. Bail Amount | Percentile (75) of<br>Bail Amount | Max. Bail Amount |
|---------------|----------|-------------|-----------------------------------|-------|-----------------------|------------------|-----------------------------------|------------------|
| Financial     | CIRCUIT  | CIRCUIT     | CASH                              | 568   | \$25,000              | \$22,483         | \$25,000                          | \$250,000        |
|               |          | CRIMINAL    | 10%                               | 188   | \$25                  | \$110            | \$50                              | \$5,000          |
|               |          |             | PARTIALLY SECURED OR PERCENT BOND | 93    | \$500                 | \$667            | \$750                             | \$12,500         |
|               |          |             | Total                             | 849   | \$10,000              | \$15,139         | \$25,000                          | \$250,000        |
|               | DISTRICT | FELONY      | CASH                              | 403   | \$2,500               | \$5,801          | \$5,000                           | \$150,000        |
|               |          |             | 10%                               | 22    | \$50                  | \$84             | \$94                              | \$500            |
|               |          |             | PARTIALLY SECURED OR PERCENT BOND | 3     | \$75                  | \$175            | \$238                             | \$400            |
|               |          |             | Total                             | 428   | \$2,500               | \$5,468          | \$5,000                           | \$150,000        |
|               |          | MISDEMEANOR | CASH                              | 255   | \$1,000               | \$1,346          | \$2,000                           | \$7,500          |
|               |          |             | 10%                               | 9     | \$30                  | \$30             | \$50                              | \$50             |
|               |          |             | PARTIALLY SECURED OR PERCENT BOND | 1     | \$25                  | \$25             | \$25                              | \$25             |
|               |          |             | Total                             | 265   | \$1,000               | \$1,296          | \$2,000                           | \$7,500          |
|               |          | TRAFFIC     | CASH                              | 121   | \$750                 | \$1,040          | \$1,000                           | \$5,000          |
|               |          |             | 10%                               | 4     | \$13                  | \$28             | \$30                              | \$75             |
|               |          |             | Total                             | 125   | \$750                 | \$1,008          | \$1,000                           | \$5,000          |
| Non-Financial | CIRCUIT  | CIRCUIT     | UNSECURED                         | 17    | \$2,500               | \$4,529          | \$8,500                           | \$10,000         |
|               |          | CRIMINAL    | SURETY                            | 5     | \$5,000               | \$6,600          | \$5,000                           | \$20,000         |
|               |          |             | Total                             | 22    | \$3,750               | \$5,000          | \$7,625                           | \$20,000         |
|               | DISTRICT | FELONY      | UNSECURED                         | 172   | \$2,500               | \$4,422          | \$5,000                           | \$20,000         |
|               |          |             | SURETY                            | 4     | \$6,000               | \$8,375          | \$12,500                          | \$20,000         |
|               |          |             | Total                             | 176   | \$2,500               | \$4,511          | \$5,000                           | \$20,000         |
|               |          | MISDEMEANOR | UNSECURED                         | 70    | \$1,750               | \$1,451          | \$2,000                           | \$5,000          |
|               |          |             | SURETY                            | 1     | \$1,000               | \$1,000          | \$1,000                           | \$1,000          |
|               |          |             | Total                             | 71    | \$1,500               | \$1,445          | \$2,000                           | \$5,000          |
|               |          | TRAFFIC     | UNSECURED                         | 43    | \$800                 | \$1,219          | \$1,000                           | \$10,000         |
|               |          |             | SURETY                            | 4     | \$500                 | \$625            | \$625                             | \$1,000          |
|               |          |             | Total                             | 47    | \$750                 | \$1,168          | \$1,000                           | \$10,000         |