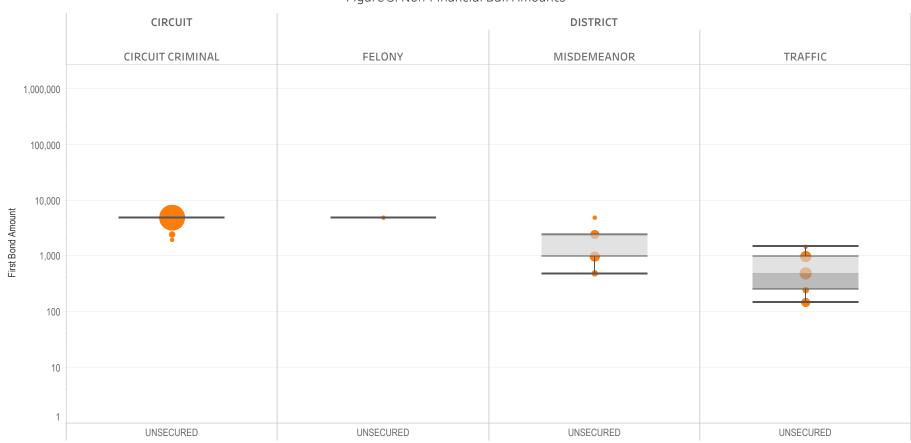

### Page 3 Non-Financial Bond Amounts:

(Excludes cases with 60-day Rule, No Probable Cause and Release on Recognizance.)

- The table (Table 3) is a cross-tabulation providing the case counts which the initial release decision was a *non-financial bond*.
- The box and whisker chart (Figure 3) is the same visual format as provided on page 2, only limited to include the amount of bail set for *non-financial bonds*.

### SURETY UNSECURED

Table 3: Criminal Case Counts with Non-Financial Bail

| CIRCUIT          |        | DISTRICT    |         |
|------------------|--------|-------------|---------|
| CIRCUIT CRIMINAL | FELONY | MISDEMEANOR | TRAFFIC |
| 25,630           | 28,120 | 52,418      | 28,626  |

500 1,000 1,614

Figure 3: Non-Financial Bail Amounts

<sup>\*</sup> Data provided from the Pretrial Services Information Management System.

Data Valid:

7/28/2022

<sup>\*</sup> Does not include cases where No Judicial Presentation or those cases which were Administrative Release & Release Not Offered .

<sup>\*</sup> Excludes: 60-DAY RULE, NO PROBABLE CAUSE and RELEASE ON RECOGNIZANCE