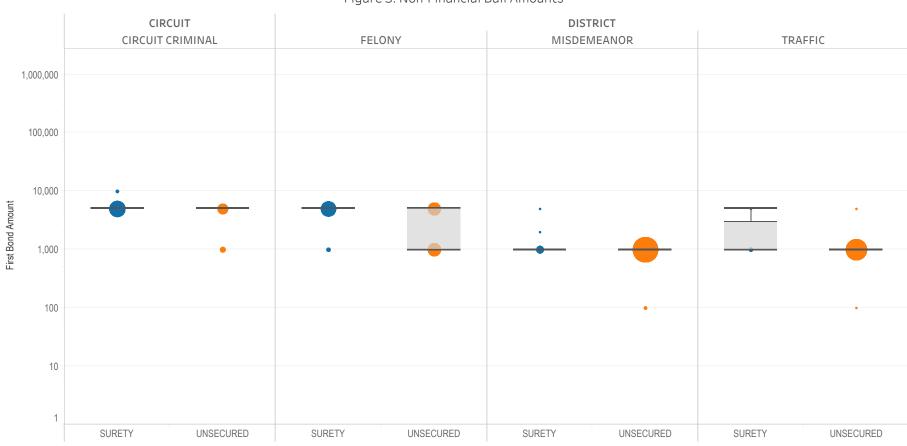

### Page 3 Non-Financial Bond Amounts:

(Excludes cases with 60-day Rule, No Probable Cause and Release on Recognizance.)

- The table (Table 3) is a cross-tabulation providing the case counts which the initial release decision was a *non-financial bond*.
- The box and whisker chart (Figure 3) is the same visual format as provided on page 2, only limited to include the amount of bail set for *non-financial bonds*.

### SURETY UNSECURED

Table 3: Criminal Case Counts with Non-Financial Bail

| CIRCUIT          |        | DISTRICT    |         |
|------------------|--------|-------------|---------|
| CIRCUIT CRIMINAL | FELONY | MISDEMEANOR | TRAFFIC |
| 25,630           | 28,120 | 52,418      | 28,626  |

500 1,000 1,614

Figure 3: Non-Financial Bail Amounts

<sup>\*</sup> Data provided from the Pretrial Services Information Management System.

Data Valid:

7/28/2022

<sup>\*</sup> Does not include cases where No Judicial Presentation or those cases which were Administrative Release & Release Not Offered .