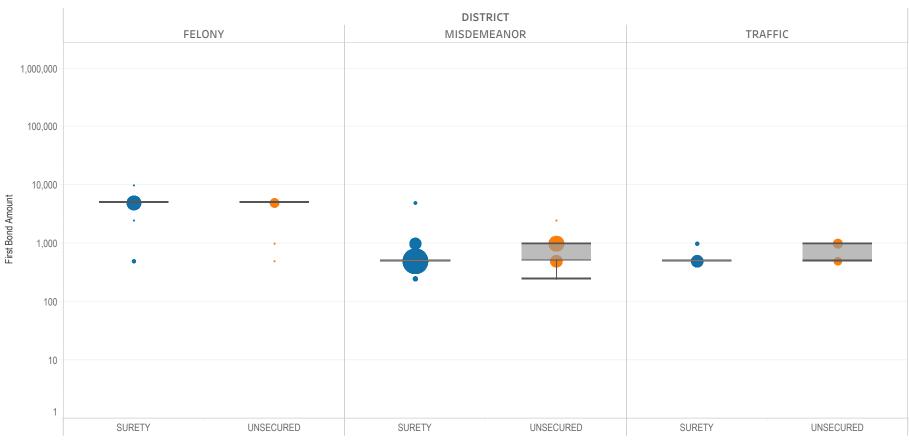

### Page 3 Non-Financial Bond Amounts:

(Excludes cases with 60-day Rule, No Probable Cause and Release on Recognizance.)

- The table (Table 3) is a cross-tabulation providing the case counts which the initial release decision was a *non-financial bond*.
- The box and whisker chart (Figure 3) is the same visual format as provided on page 2, only limited to include the amount of bail set for *non-financial bonds*.

### SURETY UNSECURED

Table 3: Criminal Case Counts with Non-Financial Bail

| CIRCUIT          |        | DISTRICT    |         |
|------------------|--------|-------------|---------|
| CIRCUIT CRIMINAL | FELONY | MISDEMEANOR | TRAFFIC |
| 25,630           | 28,120 | 52,418      | 28,626  |

500 1,000 1,614

Figure 3: Non-Financial Bail Amounts

<sup>\*</sup> Data provided from the Pretrial Services Information Management System.

Data Valid:

7/28/2022

<sup>\*</sup> Does not include cases where No Judicial Presentation or those cases which were Administrative Release & Release Not Offered .