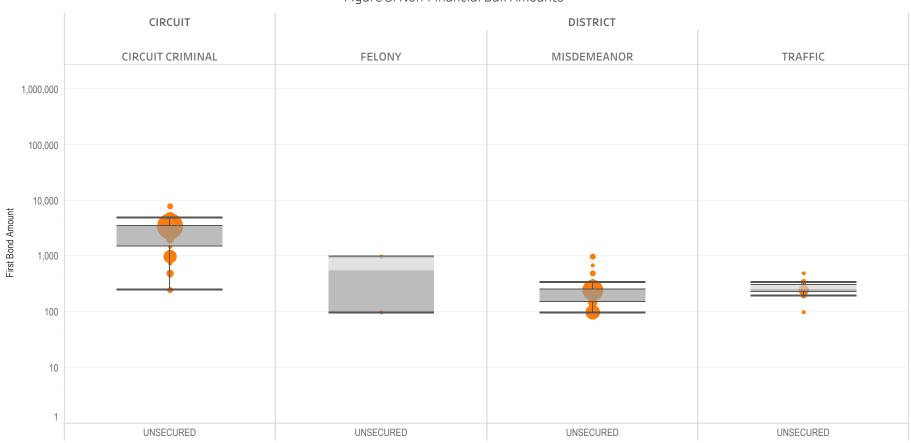

### Page 3 Non-Financial Bond Amounts:

(Excludes cases with 60-day Rule, No Probable Cause and Release on Recognizance.)

- The table (Table 3) is a cross-tabulation providing the case counts which the initial release decision was a *non-financial bond*.
- The box and whisker chart (Figure 3) is the same visual format as provided on page 2, only limited to include the amount of bail set for *non-financial bonds*.

#### ADAIR COUNTY

Figure 1: Percentage of Cases by Initial Bond Set by Bond Type Group

Table 1: Criminal Cases by Initial Bond Set by Bond Type Group

### Table 3: Criminal Case Counts with Non-Financial Bail

| CIRCUIT          |        | DISTRICT    |         |
|------------------|--------|-------------|---------|
| CIRCUIT CRIMINAL | FELONY | MISDEMEANOR | TRAFFIC |
| 187              | 26     | 44          | 28      |

### ADAIR COUNTY

Figure 3: Non-Financial Bail Amounts

<sup>\*</sup> Data provided from the Pretrial Services Information Management System.

\* Excludes: 60-DAY RULE, NO PROBABLE CAUSE and RELEASE ON RECOGNIZANCE