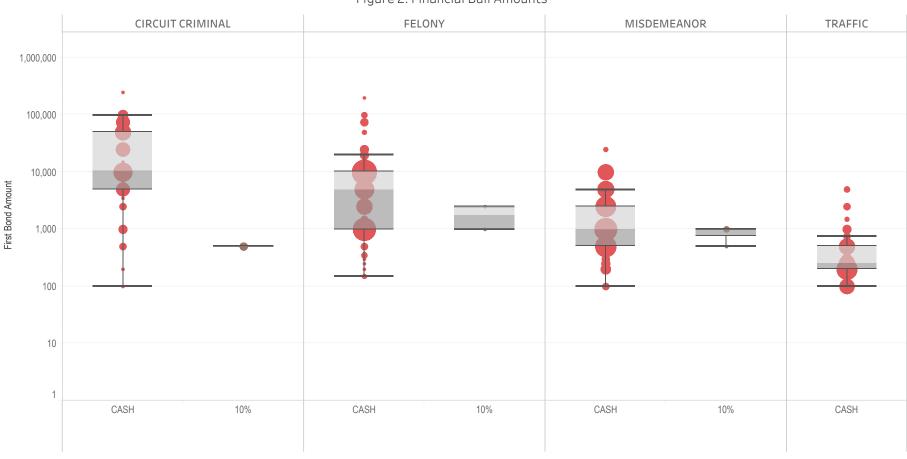

### Page 2 Financial Bond Amounts:

(Excludes cases with Stock and Bonds and Guaranteed Arrest Bond Certification.)

- The table (Table 2) is a cross-tabulation providing the case counts which the initial release decision was *financial bond*.
- The box and whisker chart (Figure 2) includes data on the amount of bail set for <u>financial</u> <u>bonds</u>. The chart indicates with a distribution of dots the amount of bail set for each case. Bond amounts used for more than one case are represented with proportionally larger dots

### Statistical Report (22 PINS3013)

corresponding to the number of cases with a given bond amount set. The median bond amount is indicated with a horizontal line, and the interquartile range (25<sup>th</sup> to 75<sup>th</sup> percentile, such that half of cases fall within the range and half fall outside it) is indicated with a gray box. Note that bond amounts are indicated on a logarithmic scale.

### **STATEWIDE**

Table 2: Criminal Case Counts with Financial Bail

| CIRCUIT          |         | DISTRICT    |         |
|------------------|---------|-------------|---------|
| CIRCUIT CRIMINAL | FELONY  | MISDEMEANOR | TRAFFIC |
| 147,277          | 244,969 | 203,101     | 93,913  |

2,000 4,000 6,000 8,000 9,957

Figure 2: Financial Bail Amounts

<sup>\*</sup> Data provided from the Pretrial Services Information Management System.

<sup>\*</sup> Does not include cases where No Judicial Presentation or those cases which were Administrative Release & Release Not Offered.

<sup>\*</sup> Visual excludes STOCK AND BONDS and GUARANTEED ARREST BOND CERTIFICATION.