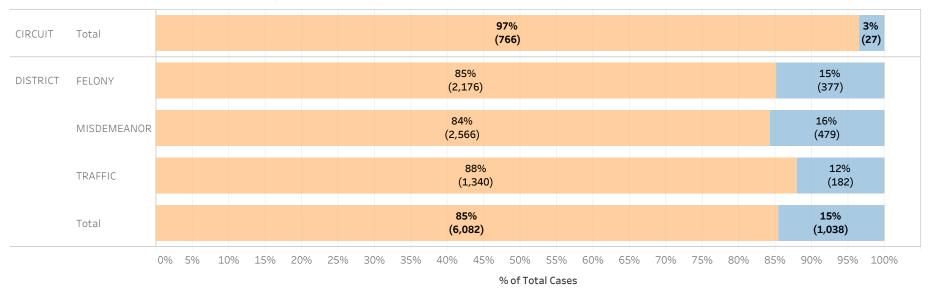

### Page 1:

(Excludes cases with 60-day Rule, No Probable Cause and Release on Recognizance.)

- The horizontal bar chart at the top of the page (Figure 1) indicates the number of cases and the percentage of each bond type group, grouped by jurisdiction and by case category.
- The table (Table 1) is a cross-tabulation providing the case counts and percentage of cases grouped by jurisdiction and case category.

### STATEWIDE

Financial Non-Financial

Figure 1: Percentage of Cases by Initial Bond Set by Bond Type Group

Table 1: Criminal Cases by Initial Bond Set by Bond Type Group

#### Initial Release Decision

|          |             |            | Financial | Non-Financial | Grand Total |
|----------|-------------|------------|-----------|---------------|-------------|
| CIRCUIT  | CIRCUIT     | Cases      | 147,277   | 25,630        | 172,907     |
|          | CRIMINAL    | % of Cases | 85%       | 15%           | 100%        |
| DISTRICT | FELONY      | Cases      | 244,969   | 28,120        | 273,089     |
|          |             | % of Cases | 90%       | 10%           | 100%        |
|          | MISDEMEANOR | Cases      | 203,101   | 52,418        | 255,519     |
|          |             | % of Cases | 79%       | 21%           | 100%        |
|          | TRAFFIC     | Cases      | 93,913    | 28,626        | 122,539     |
|          |             | % of Cases | 77%       | 23%           | 100%        |