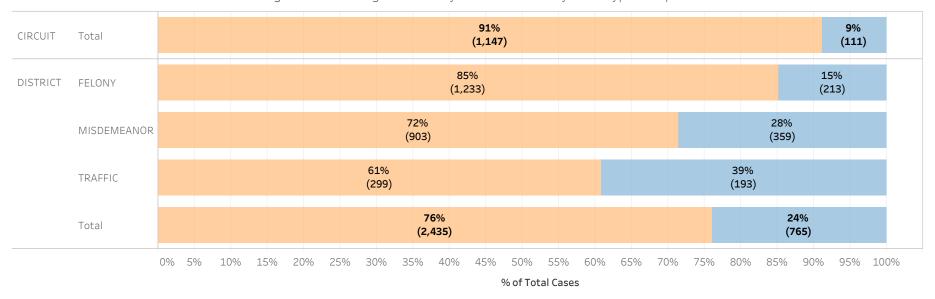

### Page 1:

(Excludes cases with 60-day Rule, No Probable Cause and Release on Recognizance.)

- The horizontal bar chart at the top of the page (Figure 1) indicates the number of cases and the percentage of each bond type group, grouped by jurisdiction and by case category.
- The table (Table 1) is a cross-tabulation providing the case counts and percentage of cases grouped by jurisdiction and case category.

### STATEWIDE

Financial Non-Financial

Figure 1: Percentage of Cases by Initial Bond Set by Bond Type Group

Table 1: Criminal Cases by Initial Bond Set by Bond Type Group

#### Initial Release Decision

|          |             |            | Financial | Non-Financial | Grand Total |
|----------|-------------|------------|-----------|---------------|-------------|
| CIRCUIT  | CIRCUIT     | Cases      | 147,277   | 25,630        | 172,907     |
|          | CRIMINAL    | % of Cases | 85%       | 15%           | 100%        |
| DISTRICT | FELONY      | Cases      | 244,969   | 28,120        | 273,089     |
|          |             | % of Cases | 90%       | 10%           | 100%        |
|          | MISDEMEANOR | Cases      | 203,101   | 52,418        | 255,519     |
|          |             | % of Cases | 79%       | 21%           | 100%        |
|          | TRAFFIC     | Cases      | 93,913    | 28,626        | 122,539     |
|          |             | % of Cases | 77%       | 23%           | 100%        |