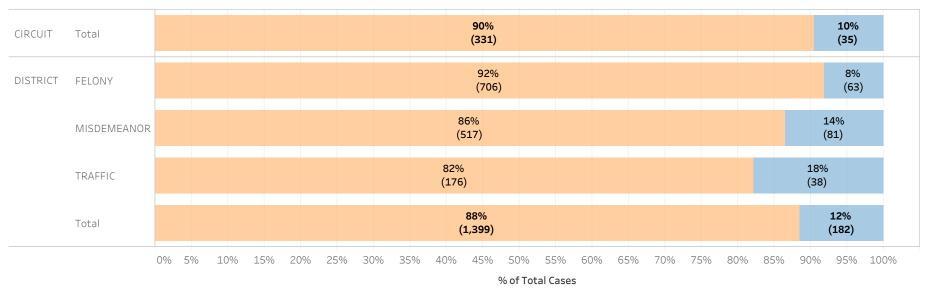

### Page 1:

(Excludes cases with 60-day Rule, No Probable Cause and Release on Recognizance.)

- The horizontal bar chart at the top of the page (Figure 1) indicates the number of cases and the percentage of each bond type group, grouped by jurisdiction and by case category.
- The table (Table 1) is a cross-tabulation providing the case counts and percentage of cases grouped by jurisdiction and case category.

### STATEWIDE

Financial Non-Financial

Figure 1: Percentage of Cases by Initial Bond Set by Bond Type Group

Table 1: Criminal Cases by Initial Bond Set by Bond Type Group

#### Initial Release Decision

|          |             |            | Financial | Non-Financial | Grand Total |
|----------|-------------|------------|-----------|---------------|-------------|
| CIRCUIT  | CIRCUIT     | Cases      | 147,277   | 25,630        | 172,907     |
|          | CRIMINAL    | % of Cases | 85%       | 15%           | 100%        |
| DISTRICT | FELONY      | Cases      | 244,969   | 28,120        | 273,089     |
|          |             | % of Cases | 90%       | 10%           | 100%        |
|          | MISDEMEANOR | Cases      | 203,101   | 52,418        | 255,519     |
|          |             | % of Cases | 79%       | 21%           | 100%        |
|          | TRAFFIC     | Cases      | 93,913    | 28,626        | 122,539     |
|          |             | % of Cases | 77%       | 23%           | 100%        |