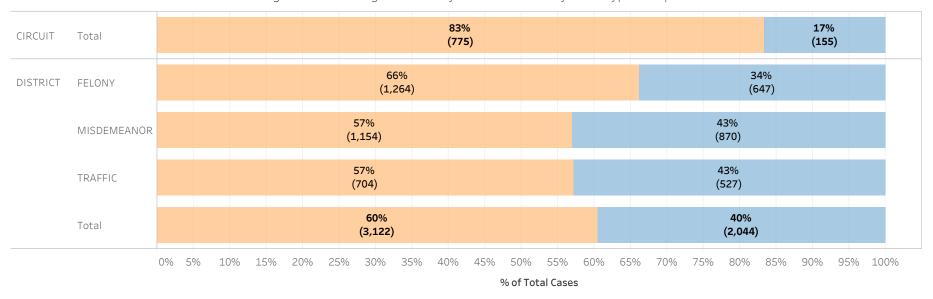

### Page 1:

(Excludes cases with 60-day Rule, No Probable Cause and Release on Recognizance.)

- The horizontal bar chart at the top of the page (Figure 1) indicates the number of cases and the percentage of each bond type group, grouped by jurisdiction and by case category.
- The table (Table 1) is a cross-tabulation providing the case counts and percentage of cases grouped by jurisdiction and case category.

### STATEWIDE

Financial Non-Financial

Figure 1: Percentage of Cases by Initial Bond Set by Bond Type Group

Table 1: Criminal Cases by Initial Bond Set by Bond Type Group

#### Initial Release Decision

|          |             |            | Financial | Non-Financial | Grand Total |
|----------|-------------|------------|-----------|---------------|-------------|
| CIRCUIT  | CIRCUIT     | Cases      | 147,277   | 25,630        | 172,907     |
|          | CRIMINAL    | % of Cases | 85%       | 15%           | 100%        |
| DISTRICT | FELONY      | Cases      | 244,969   | 28,120        | 273,089     |
|          |             | % of Cases | 90%       | 10%           | 100%        |
|          | MISDEMEANOR | Cases      | 203,101   | 52,418        | 255,519     |
|          |             | % of Cases | 79%       | 21%           | 100%        |
|          | TRAFFIC     | Cases      | 93,913    | 28,626        | 122,539     |
|          |             | % of Cases | 77%       | 23%           | 100%        |