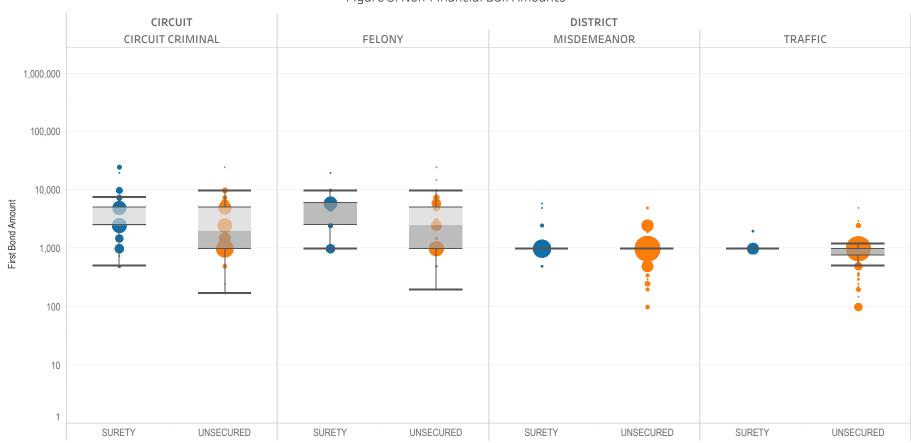

### Page 3 Non-Financial Bond Amounts:

(Excludes cases with 60-day Rule, No Probable Cause and Release on Recognizance.)

- The table (Table 3) is a cross-tabulation providing the case counts which the initial release decision was a *non-financial bond*.
- The box and whisker chart (Figure 3) is the same visual format as provided on page 2, only limited to include the amount of bail set for *non-financial bonds*.

### SURETY UNSECURED

Table 3: Criminal Case Counts with Non-Financial Bail

| CIRCUIT          |        | DISTRICT    |         |
|------------------|--------|-------------|---------|
| CIRCUIT CRIMINAL | FELONY | MISDEMEANOR | TRAFFIC |
| 25,630           | 28,120 | 52,418      | 28,626  |

500 1,000 1,614

Figure 3: Non-Financial Bail Amounts

<sup>\*</sup> Data provided from the Pretrial Services Information Management System.

Data Valid:

7/28/2022

<sup>\*</sup> Does not include cases where No Judicial Presentation or those cases which were Administrative Release & Release Not Offered .