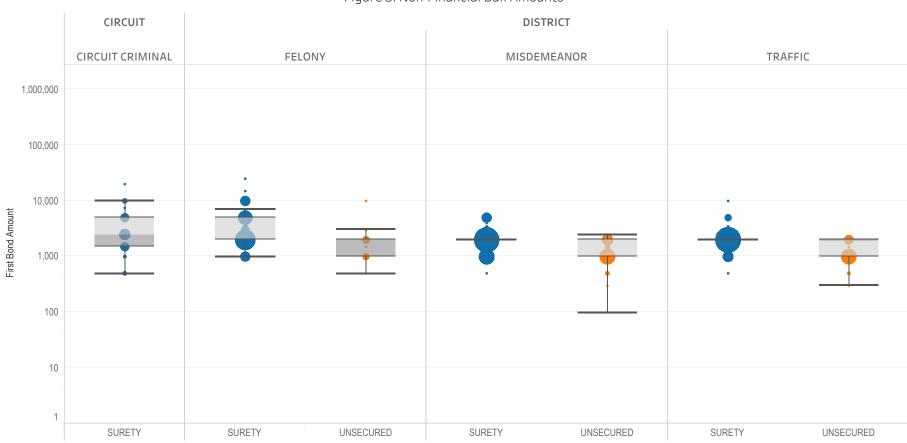

### Page 3 Non-Financial Bond Amounts:

(Excludes cases with 60-day Rule, No Probable Cause and Release on Recognizance.)

- The table (Table 3) is a cross-tabulation providing the case counts which the initial release decision was a *non-financial bond*.
- The box and whisker chart (Figure 3) is the same visual format as provided on page 2, only limited to include the amount of bail set for *non-financial bonds*.

### SURETY UNSECURED

Table 3: Criminal Case Counts with Non-Financial Bail

| CIRCUIT          |        | DISTRICT    |         |
|------------------|--------|-------------|---------|
| CIRCUIT CRIMINAL | FELONY | MISDEMEANOR | TRAFFIC |
| 25,630           | 28,120 | 52,418      | 28,626  |

500 1,000 1,614

Figure 3: Non-Financial Bail Amounts

<sup>\*</sup> Data provided from the Pretrial Services Information Management System.

Data Valid:

7/28/2022

<sup>\*</sup> Does not include cases where No Judicial Presentation or those cases which were Administrative Release & Release Not Offered .