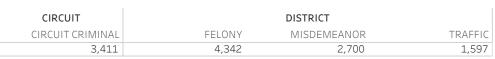

#### Initial Release Decision

|          |             |            | Financial | Non-Financial | Grand Total |
|----------|-------------|------------|-----------|---------------|-------------|
| CIRCUIT  | CIRCUIT     | Cases      | 147,277   | 25,630        | 172,907     |
|          | CRIMINAL    | % of Cases | 85%       | 15%           | 100%        |
| DISTRICT | FELONY      | Cases      | 244,969   | 28,120        | 273,089     |
|          |             | % of Cases | 90%       | 10%           | 100%        |
|          | MISDEMEANOR | Cases      | 203,101   | 52,418        | 255,519     |
|          |             | % of Cases | 79%       | 21%           | 100%        |
|          | TRAFFIC     | Cases      | 93,913    | 28,626        | 122,539     |
|          |             | % of Cases | 77%       | 23%           | 100%        |