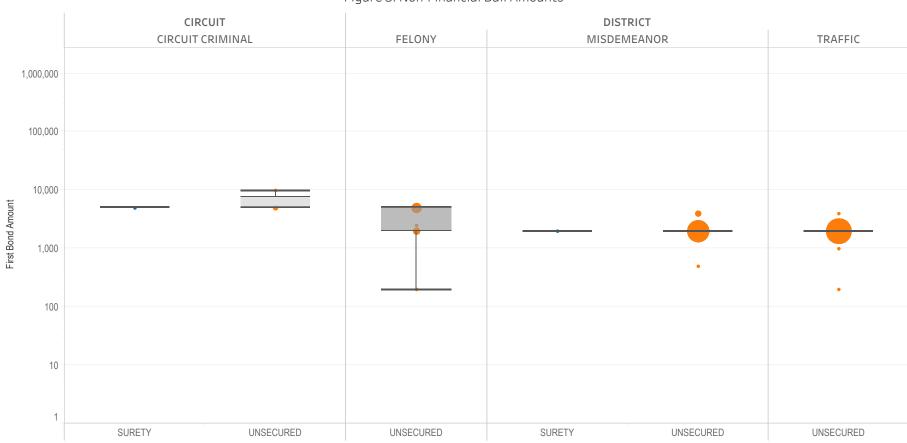

### Page 3 Non-Financial Bond Amounts:

(Excludes cases with 60-day Rule, No Probable Cause and Release on Recognizance.)

- The table (Table 3) is a cross-tabulation providing the case counts which the initial release decision was a *non-financial bond*.
- The box and whisker chart (Figure 3) is the same visual format as provided on page 2, only limited to include the amount of bail set for *non-financial bonds*.

500 1,000 1,614

Figure 3: Non-Financial Bail Amounts

<sup>\*</sup> Data provided from the Pretrial Services Information Management System.

Data Valid:

7/28/2022

<sup>\*</sup> Does not include cases where No Judicial Presentation or those cases which were Administrative Release & Release Not Offered .