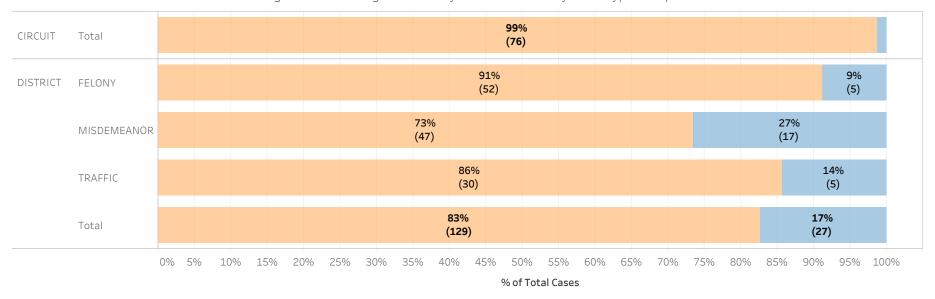

### Page 1:

(Excludes cases with 60-day Rule, No Probable Cause and Release on Recognizance.)

- The horizontal bar chart at the top of the page (Figure 1) indicates the number of cases and the percentage of each bond type group, grouped by jurisdiction and by case category.
- The table (Table 1) is a cross-tabulation providing the case counts and percentage of cases grouped by jurisdiction and case category.

### STATEWIDE

Financial Non-Financial

Figure 1: Percentage of Cases by Initial Bond Set by Bond Type Group

Table 1: Criminal Cases by Initial Bond Set by Bond Type Group

#### Initial Release Decision

|          |             |            | Financial | Non-Financial | Grand Total |
|----------|-------------|------------|-----------|---------------|-------------|
| CIRCUIT  | CIRCUIT     | Cases      | 147,277   | 25,630        | 172,907     |
|          | CRIMINAL    | % of Cases | 85%       | 15%           | 100%        |
| DISTRICT | FELONY      | Cases      | 244,969   | 28,120        | 273,089     |
|          |             | % of Cases | 90%       | 10%           | 100%        |
|          | MISDEMEANOR | Cases      | 203,101   | 52,418        | 255,519     |
|          |             | % of Cases | 79%       | 21%           | 100%        |
|          | TRAFFIC     | Cases      | 93,913    | 28,626        | 122,539     |
|          |             | % of Cases | 77%       | 23%           | 100%        |