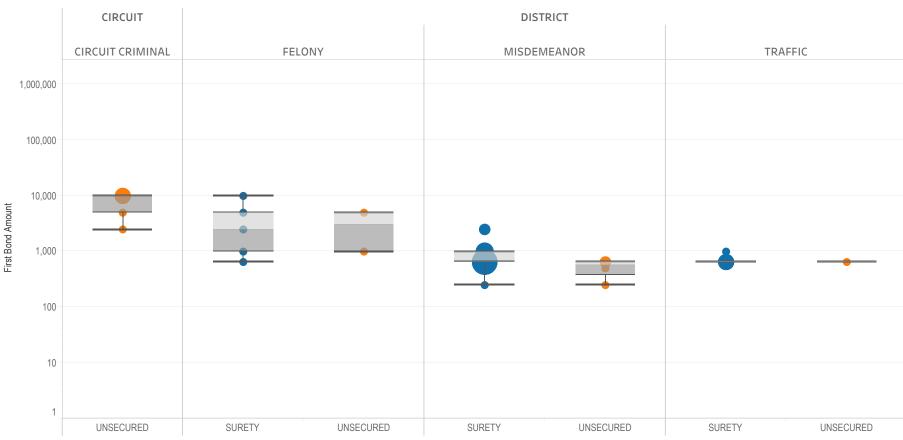

### Page 2 Financial Bond Amounts:

(Excludes cases with Stock and Bonds and Guaranteed Arrest Bond Certification.)

- The table (Table 2) is a cross-tabulation providing the case counts which the initial release decision was *financial bond*.
- The box and whisker chart (Figure 2) includes data on the amount of bail set for <u>financial</u> <u>bonds</u>. The chart indicates with a distribution of dots the amount of bail set for each case. Bond amounts used for more than one case are represented with proportionally larger dots

### Statistical Report (22 PINS3013)

corresponding to the number of cases with a given bond amount set. The median bond amount is indicated with a horizontal line, and the interquartile range (25<sup>th</sup> to 75<sup>th</sup> percentile, such that half of cases fall within the range and half fall outside it) is indicated with a gray box. Note that bond amounts are indicated on a logarithmic scale.

### SURETY UNSECURED

Table 3: Criminal Case Counts with Non-Financial Bail

| CIRCUIT          |        | DISTRICT    |         |
|------------------|--------|-------------|---------|
| CIRCUIT CRIMINAL | FELONY | MISDEMEANOR | TRAFFIC |
| 25,630           | 28,120 | 52,418      | 28,626  |

500 1,000 1,614

Figure 3: Non-Financial Bail Amounts

<sup>\*</sup> Data provided from the Pretrial Services Information Management System.

Data Valid:

7/28/2022

<sup>\*</sup> Does not include cases where No Judicial Presentation or those cases which were Administrative Release & Release Not Offered .