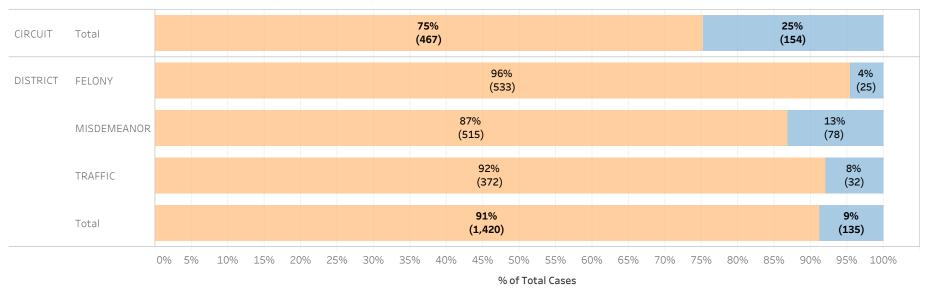

### Page 1:

(Excludes cases with 60-day Rule, No Probable Cause and Release on Recognizance.)

- The horizontal bar chart at the top of the page (Figure 1) indicates the number of cases and the percentage of each bond type group, grouped by jurisdiction and by case category.
- The table (Table 1) is a cross-tabulation providing the case counts and percentage of cases grouped by jurisdiction and case category.

### STATEWIDE

Financial Non-Financial

Figure 1: Percentage of Cases by Initial Bond Set by Bond Type Group

Table 1: Criminal Cases by Initial Bond Set by Bond Type Group

#### Initial Release Decision

|          |             |            | Financial | Non-Financial | Grand Total |
|----------|-------------|------------|-----------|---------------|-------------|
| CIRCUIT  | CIRCUIT     | Cases      | 147,277   | 25,630        | 172,907     |
|          | CRIMINAL    | % of Cases | 85%       | 15%           | 100%        |
| DISTRICT | FELONY      | Cases      | 244,969   | 28,120        | 273,089     |
|          |             | % of Cases | 90%       | 10%           | 100%        |
|          | MISDEMEANOR | Cases      | 203,101   | 52,418        | 255,519     |
|          |             | % of Cases | 79%       | 21%           | 100%        |
|          | TRAFFIC     | Cases      | 93,913    | 28,626        | 122,539     |
|          |             | % of Cases | 77%       | 23%           | 100%        |