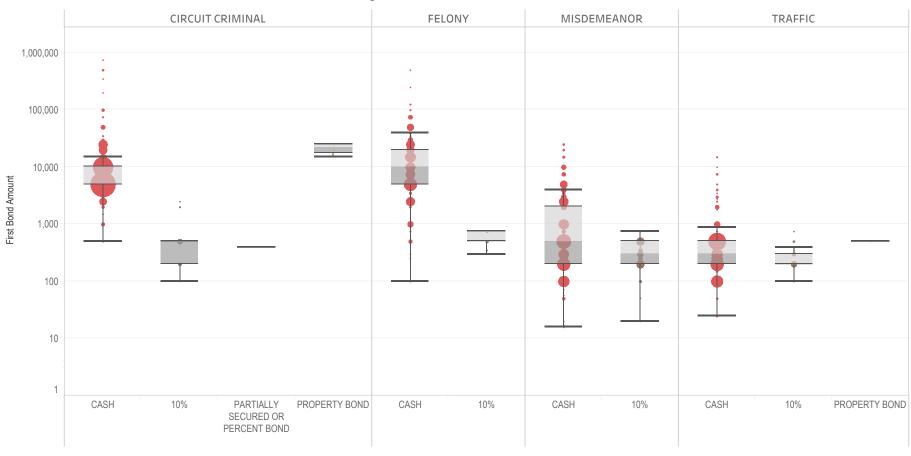

### Page 2 Financial Bond Amounts:

(Excludes cases with Stock and Bonds and Guaranteed Arrest Bond Certification.)

- The table (Table 2) is a cross-tabulation providing the case counts which the initial release decision was *financial bond*.
- The box and whisker chart (Figure 2) includes data on the amount of bail set for <u>financial</u> <u>bonds</u>. The chart indicates with a distribution of dots the amount of bail set for each case. Bond amounts used for more than one case are represented with proportionally larger dots

### Statistical Report (22 PINS3013)

corresponding to the number of cases with a given bond amount set. The median bond amount is indicated with a horizontal line, and the interquartile range (25<sup>th</sup> to 75<sup>th</sup> percentile, such that half of cases fall within the range and half fall outside it) is indicated with a gray box. Note that bond amounts are indicated on a logarithmic scale.

2,000 4,000 6,000 8,000 9,957

Figure 2: Financial Bail Amounts

<sup>\*</sup> Data provided from the Pretrial Services Information Management System.

<sup>\*</sup> Does not include cases where No Judicial Presentation or those cases which were Administrative Release & Release Not Offered.

<sup>\*</sup> Visual excludes STOCK AND BONDS and GUARANTEED ARREST BOND CERTIFICATION.