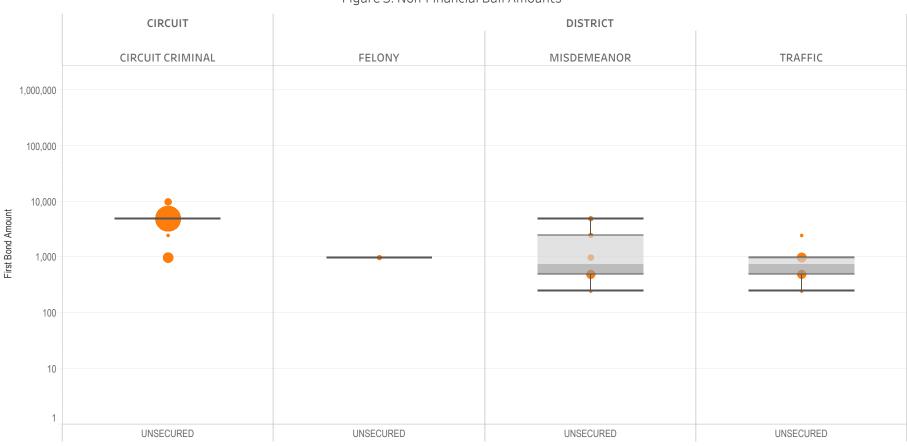

### Page 3 Non-Financial Bond Amounts:

(Excludes cases with 60-day Rule, No Probable Cause and Release on Recognizance.)

- The table (Table 3) is a cross-tabulation providing the case counts which the initial release decision was a *non-financial bond*.
- The box and whisker chart (Figure 3) is the same visual format as provided on page 2, only limited to include the amount of bail set for *non-financial bonds*.

### SURETY UNSECURED

Table 3: Criminal Case Counts with Non-Financial Bail

| CIRCUIT          |        | DISTRICT    |         |
|------------------|--------|-------------|---------|
| CIRCUIT CRIMINAL | FELONY | MISDEMEANOR | TRAFFIC |
| 25,630           | 28,120 | 52,418      | 28,626  |

500 1,000 1,614

Figure 3: Non-Financial Bail Amounts

<sup>\*</sup> Data provided from the Pretrial Services Information Management System.

Data Valid:

7/28/2022

<sup>\*</sup> Does not include cases where No Judicial Presentation or those cases which were Administrative Release & Release Not Offered .

<sup>\*</sup> Excludes: 60-DAY RULE, NO PROBABLE CAUSE and RELEASE ON RECOGNIZANCE