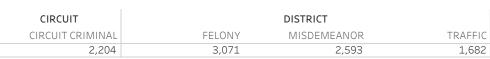

### Research and Statistics

Criminal Cases with Initial Release Decision First Bond Date Set CY 2017 - CY 2021 STATEWIDE

Table 4: Bail Amounts per Initial Release Decision

|               |          |             |                                    | Cases   | Median Bail<br>Amount | Avg. Bail Amount | Percentile (75) of<br>Bail Amount | Max. Bail Amount |
|---------------|----------|-------------|------------------------------------|---------|-----------------------|------------------|-----------------------------------|------------------|
| Financial     | CIRCUIT  | CIRCUIT     | CASH                               | 130,180 | \$5,003               | \$25,270         | \$15,000                          | \$250,000,000    |
|               |          | CRIMINAL    | 10%                                | 13,710  | \$50                  | \$107            | \$100                             | \$10,000         |
|               |          |             | PARTIALLY SECURED OR PERCENT BOND  | 2,669   | \$500                 | \$538            | \$500                             | \$25,000         |
|               |          |             | PROPERTY BOND                      | 714     | \$20,000              | \$25,578         | \$25,000                          | \$1,000,000      |
|               |          |             | STOCK AND BONDS                    | 3       | \$5,000               | \$6,667          | \$7,500                           | \$10,000         |
|               |          |             | GUARANTEED ARREST BOND CERTIFICATE | 1       | \$500                 | \$500            | \$500                             | \$500            |
|               |          |             | Total                              | 147,277 | \$5,000               | \$22,481         | \$10,000                          | \$250,000,000    |
|               | DISTRICT | FELONY      | CASH                               | 231,893 | \$5,000               | \$12,796         | \$10,000                          | \$100,000,000    |
|               |          |             | 10%                                | 12,011  | \$50                  | \$78             | \$100                             | \$10,000         |
|               |          |             | PARTIALLY SECURED OR PERCENT BOND  | 836     | \$250                 | \$331            | \$250                             | \$30,000         |
|               |          |             | PROPERTY BOND                      | 229     | \$10,000              | \$13,437         | \$20,000                          | \$100,000        |
|               |          |             | Total                              | 244,969 | \$5,000               | \$12,130         | \$10,000                          | \$100,000,000    |
|               |          | MISDEMEANOR | CASH                               | 191,351 | \$500                 | \$1,995          | \$2,000                           | \$1,000,000      |
|               |          |             | 10%                                | 10,821  | \$25                  | \$29             | \$40                              | \$750            |
|               |          |             | PARTIALLY SECURED OR PERCENT BOND  | 871     | \$75                  | \$75             | \$75                              | \$1,250          |
|               |          |             | PROPERTY BOND                      | 58      | \$5,000               | \$5,598          | \$7,500                           | \$25,000         |
|               |          |             | Total                              | 203,101 | \$500                 | \$1,883          | \$2,000                           | \$1,000,000      |
|               |          | TRAFFIC     | CASH                               | 88,464  | \$500                 | \$1,341          | \$1,000                           | \$1,000,000      |
|               |          |             | 10%                                | 5,138   | \$20                  | \$27             | \$30                              | \$500            |
|               |          |             | PARTIALLY SECURED OR PERCENT BOND  | 283     | \$75                  | \$81             | \$100                             | \$500            |
|               |          |             | PROPERTY BOND                      | 28      | \$7,500               | \$7,830          | \$7,500                           | \$20,000         |
|               |          |             | Total                              | 93,913  | \$500                 | \$1,268          | \$1,000                           | \$1,000,000      |
| Non-Financial | CIRCUIT  | CIRCUIT     | UNSECURED                          | 12,874  | \$5,000               | \$5,941          | \$5,000                           | \$250,000        |
|               |          | CRIMINAL    | SURETY                             | 12,756  | \$5,000               | \$6,695          | \$10,000                          | \$500,000        |
|               |          |             | Total                              | 25,630  | \$5,000               | \$6,316          | \$8,205                           | \$500,000        |
|               | DISTRICT | FELONY      | SURETY                             | 15,987  | \$2,500               | \$4,366          | \$5,000                           | \$250,000        |
|               |          |             | UNSECURED                          | 12,133  | \$2,500               | \$3,762          | \$5,000                           | \$158,184        |
|               |          |             | Total                              | 28,120  | \$2,500               | \$4,106          | \$5,000                           | \$250,000        |
|               |          | MISDEMEANOR | UNSECURED                          | 28,183  | \$500                 | \$1,111          | \$1,000                           | \$50,000         |
|               |          |             | SURETY                             | 24,235  | \$1,000               | \$1,614          | \$2,000                           | \$250,000        |
|               |          |             | Total                              | 52,418  | \$1,000               | \$1,344          | \$2,000                           | \$250,000        |
|               |          | TRAFFIC     | UNSECURED                          | 16,604  | \$500                 | \$907            | \$1,000                           | \$25,000         |
|               |          |             | SURETY                             | 12,022  | \$750                 | \$1,209          | \$1,500                           | \$75,000         |
|               |          |             | Total                              | 28,626  | \$750                 | \$1,034          | \$1,000                           | \$75,000         |