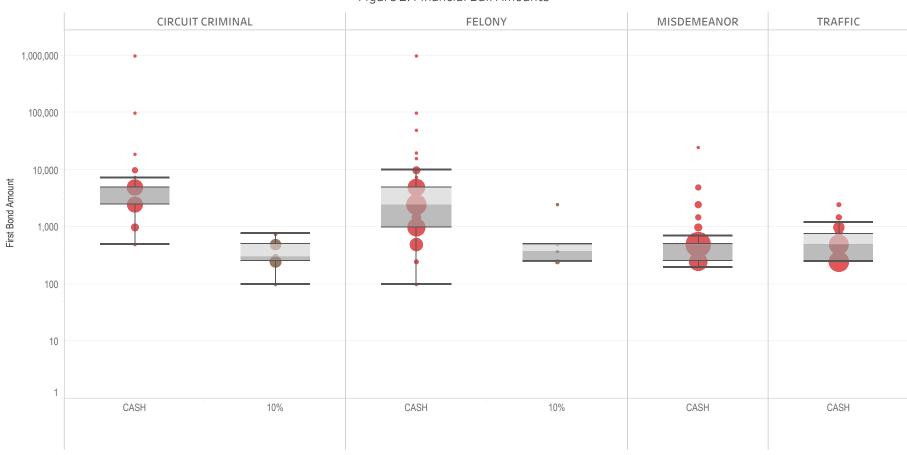

### Page 2 Financial Bond Amounts:

(Excludes cases with Stock and Bonds and Guaranteed Arrest Bond Certification.)

- The table (Table 2) is a cross-tabulation providing the case counts which the initial release decision was *financial bond*.
- The box and whisker chart (Figure 2) includes data on the amount of bail set for <u>financial</u> <u>bonds</u>. The chart indicates with a distribution of dots the amount of bail set for each case. Bond amounts used for more than one case are represented with proportionally larger dots

### Statistical Report (22 PINS3013)

corresponding to the number of cases with a given bond amount set. The median bond amount is indicated with a horizontal line, and the interquartile range (25<sup>th</sup> to 75<sup>th</sup> percentile, such that half of cases fall within the range and half fall outside it) is indicated with a gray box. Note that bond amounts are indicated on a logarithmic scale.

### **STATEWIDE**

Table 2: Criminal Case Counts with Financial Bail

| CIRCUIT          |         | DISTRICT    |         |
|------------------|---------|-------------|---------|
| CIRCUIT CRIMINAL | FELONY  | MISDEMEANOR | TRAFFIC |
| 147,277          | 244,969 | 203,101     | 93,913  |

2,000 4,000 6,000 8,000 9,957

Figure 2: Financial Bail Amounts

<sup>\*</sup> Data provided from the Pretrial Services Information Management System.

<sup>\*</sup> Does not include cases where No Judicial Presentation or those cases which were Administrative Release & Release Not Offered.

<sup>\*</sup> Visual excludes STOCK AND BONDS and GUARANTEED ARREST BOND CERTIFICATION.