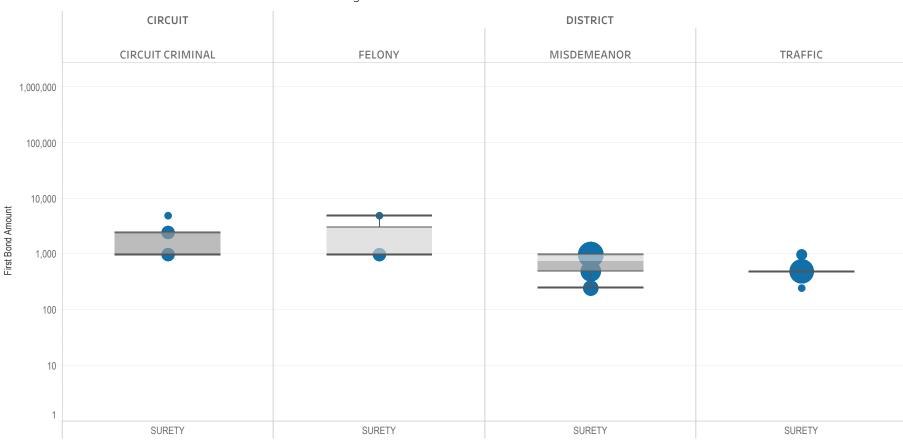

### Page 3 Non-Financial Bond Amounts:

(Excludes cases with 60-day Rule, No Probable Cause and Release on Recognizance.)

- The table (Table 3) is a cross-tabulation providing the case counts which the initial release decision was a *non-financial bond*.
- The box and whisker chart (Figure 3) is the same visual format as provided on page 2, only limited to include the amount of bail set for *non-financial bonds*.

### SURETY UNSECURED

Table 3: Criminal Case Counts with Non-Financial Bail

| CIRCUIT          |        | DISTRICT    |         |
|------------------|--------|-------------|---------|
| CIRCUIT CRIMINAL | FELONY | MISDEMEANOR | TRAFFIC |
| 25,630           | 28,120 | 52,418      | 28,626  |

500 1,000 1,614

Figure 3: Non-Financial Bail Amounts

<sup>\*</sup> Data provided from the Pretrial Services Information Management System.

Data Valid:

7/28/2022

<sup>\*</sup> Does not include cases where No Judicial Presentation or those cases which were Administrative Release & Release Not Offered .

<sup>\*</sup> Excludes: 60-DAY RULE, NO PROBABLE CAUSE and RELEASE ON RECOGNIZANCE