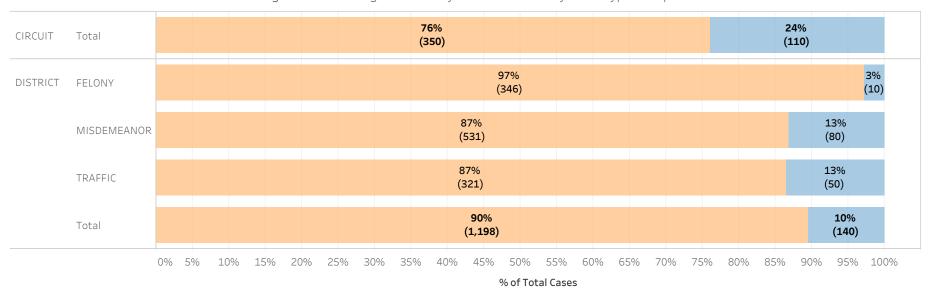

### Page 1:

(Excludes cases with 60-day Rule, No Probable Cause and Release on Recognizance.)

- The horizontal bar chart at the top of the page (Figure 1) indicates the number of cases and the percentage of each bond type group, grouped by jurisdiction and by case category.
- The table (Table 1) is a cross-tabulation providing the case counts and percentage of cases grouped by jurisdiction and case category.

### STATEWIDE

Financial Non-Financial

Figure 1: Percentage of Cases by Initial Bond Set by Bond Type Group

Table 1: Criminal Cases by Initial Bond Set by Bond Type Group

#### Initial Release Decision

|          |             |            | Financial | Non-Financial | Grand Total |
|----------|-------------|------------|-----------|---------------|-------------|
| CIRCUIT  | CIRCUIT     | Cases      | 147,277   | 25,630        | 172,907     |
|          | CRIMINAL    | % of Cases | 85%       | 15%           | 100%        |
| DISTRICT | FELONY      | Cases      | 244,969   | 28,120        | 273,089     |
|          |             | % of Cases | 90%       | 10%           | 100%        |
|          | MISDEMEANOR | Cases      | 203,101   | 52,418        | 255,519     |
|          |             | % of Cases | 79%       | 21%           | 100%        |
|          | TRAFFIC     | Cases      | 93,913    | 28,626        | 122,539     |
|          |             | % of Cases | 77%       | 23%           | 100%        |

<sup>\*</sup> Excludes: 60-DAY RULE, NO PROBABLE CAUSE and RELEASE ON RECOGNIZANCE

CASH

PROPERTY BOND

PARTIALLY SECURED OR PERCENT BOND

10%