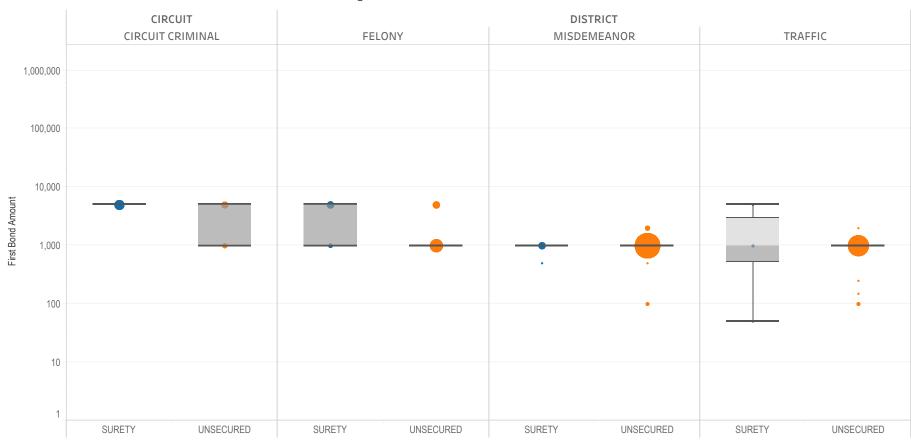

### Page 2 Financial Bond Amounts:

(Excludes cases with Stock and Bonds and Guaranteed Arrest Bond Certification.)

- The table (Table 2) is a cross-tabulation providing the case counts which the initial release decision was *financial bond*.
- The box and whisker chart (Figure 2) includes data on the amount of bail set for <u>financial</u> <u>bonds</u>. The chart indicates with a distribution of dots the amount of bail set for each case. Bond amounts used for more than one case are represented with proportionally larger dots

### Statistical Report (22 PINS3013)

corresponding to the number of cases with a given bond amount set. The median bond amount is indicated with a horizontal line, and the interquartile range (25<sup>th</sup> to 75<sup>th</sup> percentile, such that half of cases fall within the range and half fall outside it) is indicated with a gray box. Note that bond amounts are indicated on a logarithmic scale.

### **STATEWIDE**

Table 2: Criminal Case Counts with Financial Bail

| CIRCUIT          |         | DISTRICT    |         |
|------------------|---------|-------------|---------|
| CIRCUIT CRIMINAL | FELONY  | MISDEMEANOR | TRAFFIC |
| 147,277          | 244,969 | 203,101     | 93,913  |

2,000 4,000 6,000 8,000 9,957

Figure 2: Financial Bail Amounts

<sup>\*</sup> Data provided from the Pretrial Services Information Management System.

<sup>\*</sup> Does not include cases where No Judicial Presentation or those cases which were Administrative Release & Release Not Offered.

<sup>\*</sup> Visual excludes STOCK AND BONDS and GUARANTEED ARREST BOND CERTIFICATION.