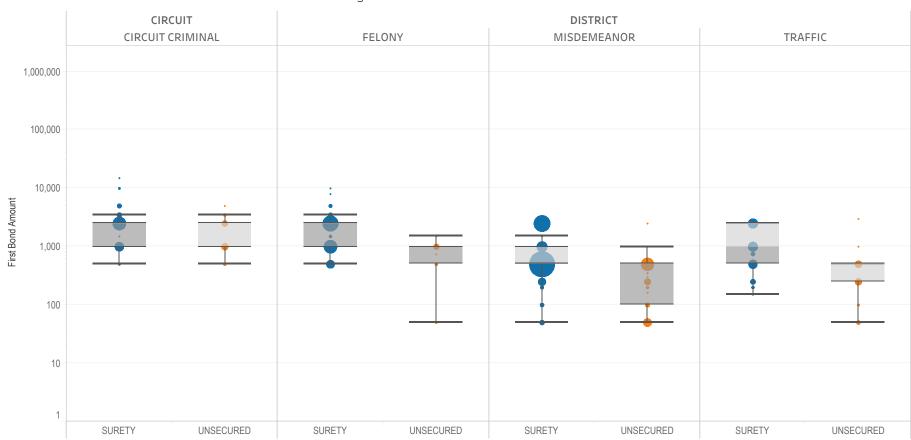

### Page 3 Non-Financial Bond Amounts:

(Excludes cases with 60-day Rule, No Probable Cause and Release on Recognizance.)

- The table (Table 3) is a cross-tabulation providing the case counts which the initial release decision was a *non-financial bond*.
- The box and whisker chart (Figure 3) is the same visual format as provided on page 2, only limited to include the amount of bail set for *non-financial bonds*.

### SURETY UNSECURED

Table 3: Criminal Case Counts with Non-Financial Bail

| CIRCUIT          |        | DISTRICT    |         |
|------------------|--------|-------------|---------|
| CIRCUIT CRIMINAL | FELONY | MISDEMEANOR | TRAFFIC |
| 25,630           | 28,120 | 52,418      | 28,626  |

500 1,000 1,614

Figure 3: Non-Financial Bail Amounts

<sup>\*</sup> Data provided from the Pretrial Services Information Management System.

Data Valid:

7/28/2022

<sup>\*</sup> Does not include cases where No Judicial Presentation or those cases which were Administrative Release & Release Not Offered .

<sup>\*</sup> Excludes: 60-DAY RULE, NO PROBABLE CAUSE and RELEASE ON RECOGNIZANCE