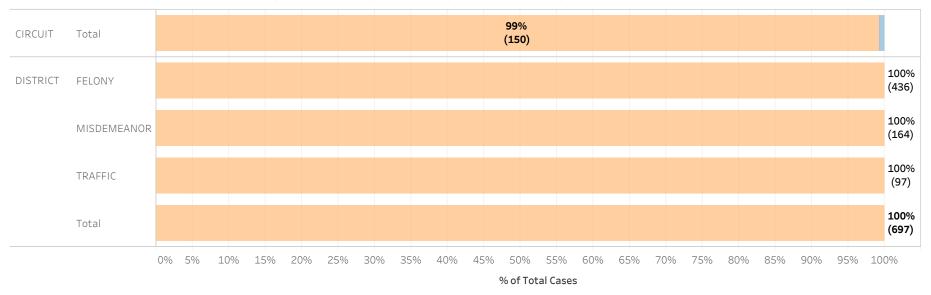

### Page 1:

(Excludes cases with 60-day Rule, No Probable Cause and Release on Recognizance.)

- The horizontal bar chart at the top of the page (Figure 1) indicates the number of cases and the percentage of each bond type group, grouped by jurisdiction and by case category.
- The table (Table 1) is a cross-tabulation providing the case counts and percentage of cases grouped by jurisdiction and case category.

### STATEWIDE

Financial Non-Financial

Figure 1: Percentage of Cases by Initial Bond Set by Bond Type Group

Table 1: Criminal Cases by Initial Bond Set by Bond Type Group

#### Initial Release Decision

|          |             |            | Financial | Non-Financial | Grand Total |
|----------|-------------|------------|-----------|---------------|-------------|
| CIRCUIT  | CIRCUIT     | Cases      | 147,277   | 25,630        | 172,907     |
|          | CRIMINAL    | % of Cases | 85%       | 15%           | 100%        |
| DISTRICT | FELONY      | Cases      | 244,969   | 28,120        | 273,089     |
|          |             | % of Cases | 90%       | 10%           | 100%        |
|          | MISDEMEANOR | Cases      | 203,101   | 52,418        | 255,519     |
|          |             | % of Cases | 79%       | 21%           | 100%        |
|          | TRAFFIC     | Cases      | 93,913    | 28,626        | 122,539     |
|          |             | % of Cases | 77%       | 23%           | 100%        |