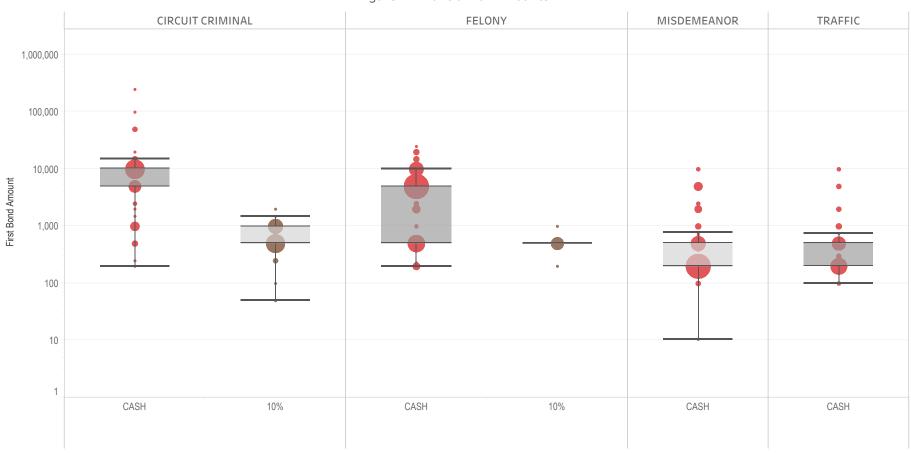

### **STATEWIDE**

Table 2: Criminal Case Counts with Financial Bail

| CIRCUIT          |         | DISTRICT    |         |
|------------------|---------|-------------|---------|
| CIRCUIT CRIMINAL | FELONY  | MISDEMEANOR | TRAFFIC |
| 147,277          | 244,969 | 203,101     | 93,913  |

2,000 4,000 6,000 8,000 9,957

Figure 2: Financial Bail Amounts

<sup>\*</sup> Data provided from the Pretrial Services Information Management System.

<sup>\*</sup> Does not include cases where No Judicial Presentation or those cases which were Administrative Release & Release Not Offered.

<sup>\*</sup> Visual excludes STOCK AND BONDS and GUARANTEED ARREST BOND CERTIFICATION.

### Page 2 Financial Bond Amounts:

(Excludes cases with Stock and Bonds and Guaranteed Arrest Bond Certification.)

- The table (Table 2) is a cross-tabulation providing the case counts which the initial release decision was *financial bond*.
- The box and whisker chart (Figure 2) includes data on the amount of bail set for <u>financial</u> <u>bonds</u>. The chart indicates with a distribution of dots the amount of bail set for each case. Bond amounts used for more than one case are represented with proportionally larger dots

### Statistical Report (22 PINS3013)

corresponding to the number of cases with a given bond amount set. The median bond amount is indicated with a horizontal line, and the interquartile range (25<sup>th</sup> to 75<sup>th</sup> percentile, such that half of cases fall within the range and half fall outside it) is indicated with a gray box. Note that bond amounts are indicated on a logarithmic scale.