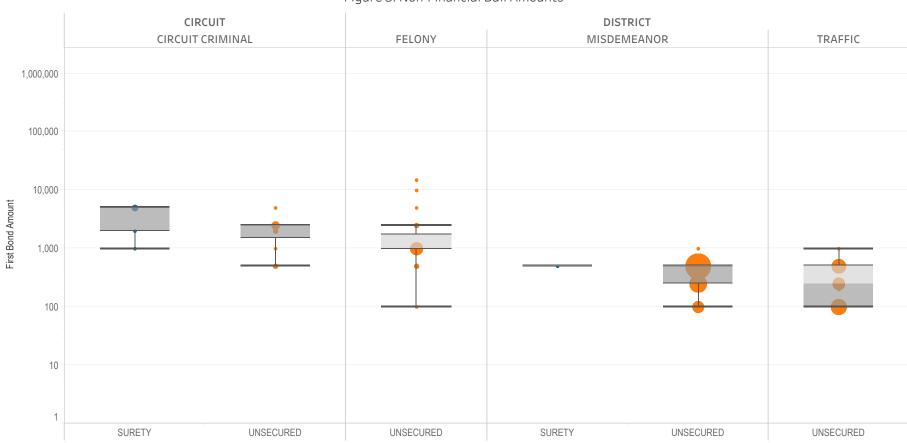

### Page 3 Non-Financial Bond Amounts:

(Excludes cases with 60-day Rule, No Probable Cause and Release on Recognizance.)

- The table (Table 3) is a cross-tabulation providing the case counts which the initial release decision was a *non-financial bond*.
- The box and whisker chart (Figure 3) is the same visual format as provided on page 2, only limited to include the amount of bail set for *non-financial bonds*.