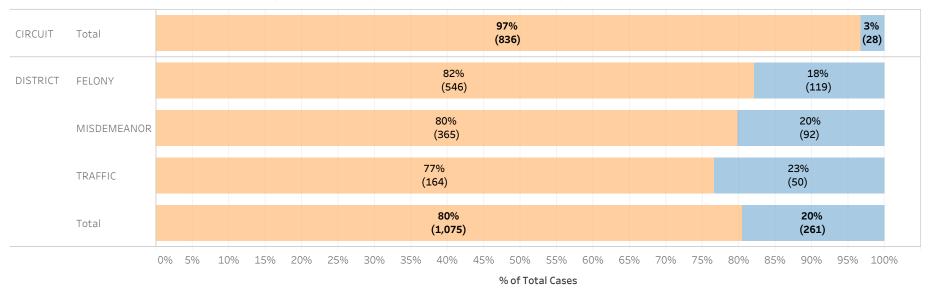

### Page 1:

(Excludes cases with 60-day Rule, No Probable Cause and Release on Recognizance.)

- The horizontal bar chart at the top of the page (Figure 1) indicates the number of cases and the percentage of each bond type group, grouped by jurisdiction and by case category.
- The table (Table 1) is a cross-tabulation providing the case counts and percentage of cases grouped by jurisdiction and case category.

### STATEWIDE

Financial Non-Financial

Figure 1: Percentage of Cases by Initial Bond Set by Bond Type Group

Table 1: Criminal Cases by Initial Bond Set by Bond Type Group

#### Initial Release Decision

|          |             |            | Financial | Non-Financial | Grand Total |
|----------|-------------|------------|-----------|---------------|-------------|
| CIRCUIT  | CIRCUIT     | Cases      | 147,277   | 25,630        | 172,907     |
|          | CRIMINAL    | % of Cases | 85%       | 15%           | 100%        |
| DISTRICT | FELONY      | Cases      | 244,969   | 28,120        | 273,089     |
|          |             | % of Cases | 90%       | 10%           | 100%        |
|          | MISDEMEANOR | Cases      | 203,101   | 52,418        | 255,519     |
|          |             | % of Cases | 79%       | 21%           | 100%        |
|          | TRAFFIC     | Cases      | 93,913    | 28,626        | 122,539     |
|          |             | % of Cases | 77%       | 23%           | 100%        |