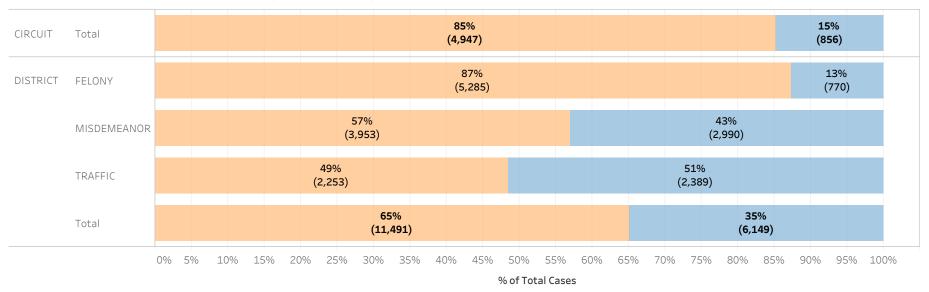

### Page 1:

(Excludes cases with 60-day Rule, No Probable Cause and Release on Recognizance.)

- The horizontal bar chart at the top of the page (Figure 1) indicates the number of cases and the percentage of each bond type group, grouped by jurisdiction and by case category.
- The table (Table 1) is a cross-tabulation providing the case counts and percentage of cases grouped by jurisdiction and case category.

### STATEWIDE

Financial Non-Financial

Figure 1: Percentage of Cases by Initial Bond Set by Bond Type Group

Table 1: Criminal Cases by Initial Bond Set by Bond Type Group

#### Initial Release Decision

|          |             |            | Financial | Non-Financial | Grand Total |
|----------|-------------|------------|-----------|---------------|-------------|
| CIRCUIT  | CIRCUIT     | Cases      | 147,277   | 25,630        | 172,907     |
|          | CRIMINAL    | % of Cases | 85%       | 15%           | 100%        |
| DISTRICT | FELONY      | Cases      | 244,969   | 28,120        | 273,089     |
|          |             | % of Cases | 90%       | 10%           | 100%        |
|          | MISDEMEANOR | Cases      | 203,101   | 52,418        | 255,519     |
|          |             | % of Cases | 79%       | 21%           | 100%        |
|          | TRAFFIC     | Cases      | 93,913    | 28,626        | 122,539     |
|          |             | % of Cases | 77%       | 23%           | 100%        |