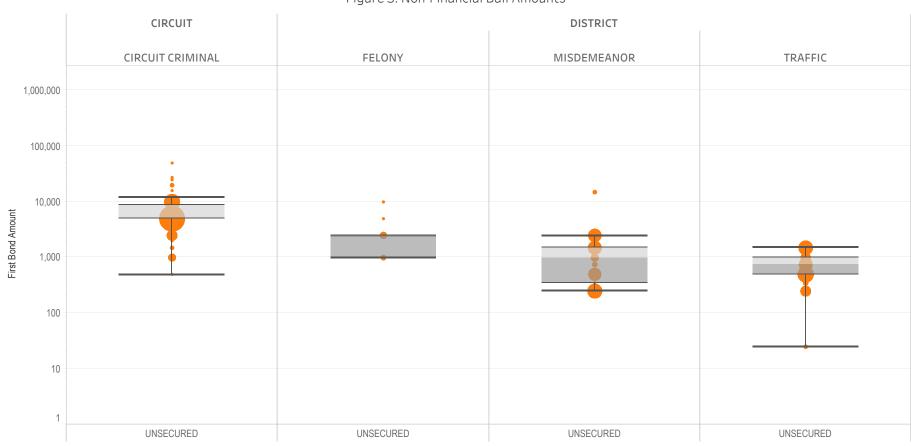

### Page 3 Non-Financial Bond Amounts:

(Excludes cases with 60-day Rule, No Probable Cause and Release on Recognizance.)

- The table (Table 3) is a cross-tabulation providing the case counts which the initial release decision was a *non-financial bond*.
- The box and whisker chart (Figure 3) is the same visual format as provided on page 2, only limited to include the amount of bail set for *non-financial bonds*.

### SURETY UNSECURED

Table 3: Criminal Case Counts with Non-Financial Bail

| CIRCUIT          |        | DISTRICT    |         |
|------------------|--------|-------------|---------|
| CIRCUIT CRIMINAL | FELONY | MISDEMEANOR | TRAFFIC |
| 25,630           | 28,120 | 52,418      | 28,626  |

500 1,000 1,614

Figure 3: Non-Financial Bail Amounts

<sup>\*</sup> Data provided from the Pretrial Services Information Management System.

Data Valid:

7/28/2022

<sup>\*</sup> Does not include cases where No Judicial Presentation or those cases which were Administrative Release & Release Not Offered .