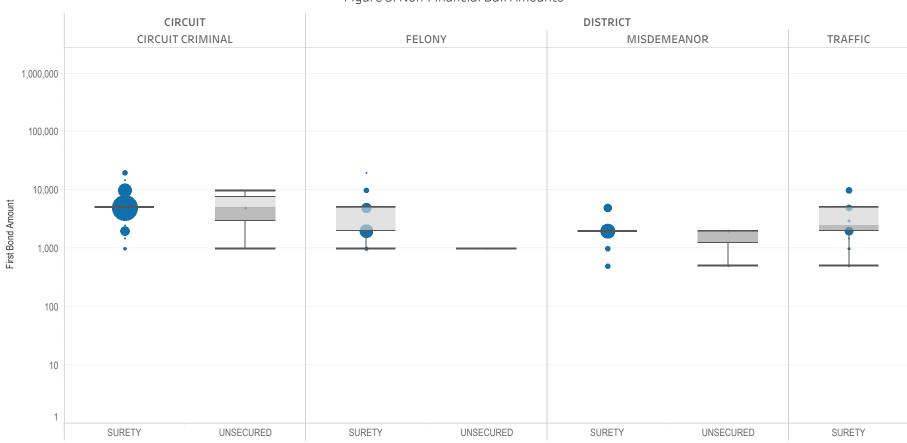

### Page 3 Non-Financial Bond Amounts:

(Excludes cases with 60-day Rule, No Probable Cause and Release on Recognizance.)

- The table (Table 3) is a cross-tabulation providing the case counts which the initial release decision was a *non-financial bond*.
- The box and whisker chart (Figure 3) is the same visual format as provided on page 2, only limited to include the amount of bail set for *non-financial bonds*.

### SURETY UNSECURED

Table 3: Criminal Case Counts with Non-Financial Bail

| CIRCUIT          |        | DISTRICT    |         |
|------------------|--------|-------------|---------|
| CIRCUIT CRIMINAL | FELONY | MISDEMEANOR | TRAFFIC |
| 25,630           | 28,120 | 52,418      | 28,626  |

500 1,000 1,614

Figure 3: Non-Financial Bail Amounts

<sup>\*</sup> Data provided from the Pretrial Services Information Management System.

Data Valid:

7/28/2022

<sup>\*</sup> Does not include cases where No Judicial Presentation or those cases which were Administrative Release & Release Not Offered .