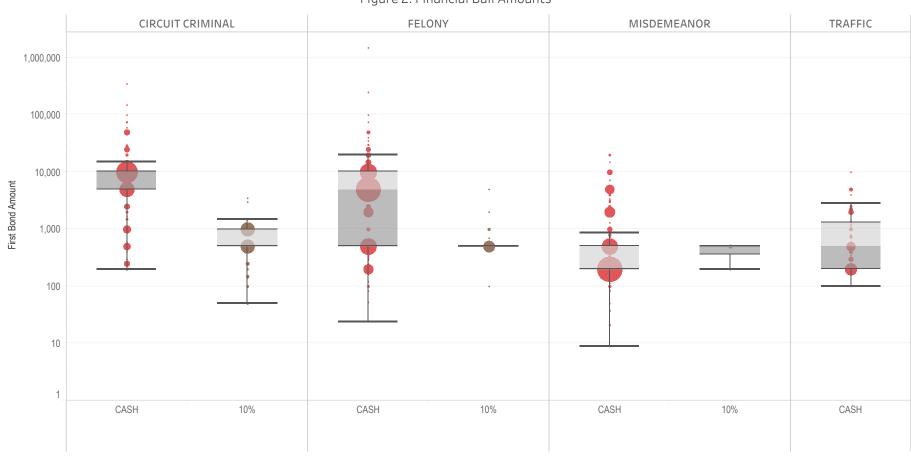

### Page 2 Financial Bond Amounts:

(Excludes cases with Stock and Bonds and Guaranteed Arrest Bond Certification.)

- The table (Table 2) is a cross-tabulation providing the case counts which the initial release decision was *financial bond*.
- The box and whisker chart (Figure 2) includes data on the amount of bail set for <u>financial</u> <u>bonds</u>. The chart indicates with a distribution of dots the amount of bail set for each case. Bond amounts used for more than one case are represented with proportionally larger dots

### Statistical Report (22 PINS3013)

corresponding to the number of cases with a given bond amount set. The median bond amount is indicated with a horizontal line, and the interquartile range (25<sup>th</sup> to 75<sup>th</sup> percentile, such that half of cases fall within the range and half fall outside it) is indicated with a gray box. Note that bond amounts are indicated on a logarithmic scale.

### **STATEWIDE**

Table 2: Criminal Case Counts with Financial Bail

| CIRCUIT          |         | DISTRICT    |         |
|------------------|---------|-------------|---------|
| CIRCUIT CRIMINAL | FELONY  | MISDEMEANOR | TRAFFIC |
| 147,277          | 244,969 | 203,101     | 93,913  |

2,000 4,000 6,000 8,000 9,957

Figure 2: Financial Bail Amounts

<sup>\*</sup> Data provided from the Pretrial Services Information Management System.

<sup>\*</sup> Does not include cases where No Judicial Presentation or those cases which were Administrative Release & Release Not Offered.

<sup>\*</sup> Visual excludes STOCK AND BONDS and GUARANTEED ARREST BOND CERTIFICATION.