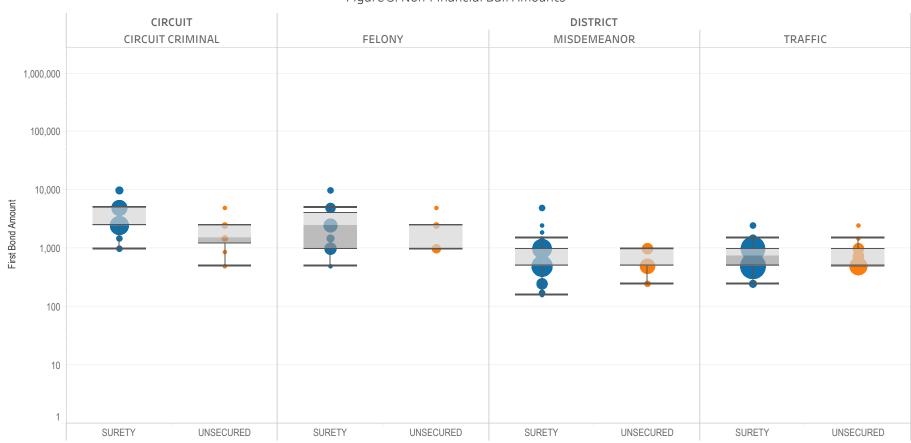

### Page 3 Non-Financial Bond Amounts:

(Excludes cases with 60-day Rule, No Probable Cause and Release on Recognizance.)

- The table (Table 3) is a cross-tabulation providing the case counts which the initial release decision was a *non-financial bond*.
- The box and whisker chart (Figure 3) is the same visual format as provided on page 2, only limited to include the amount of bail set for *non-financial bonds*.

### SURETY UNSECURED

Table 3: Criminal Case Counts with Non-Financial Bail

| CIRCUIT          |        | DISTRICT    |         |
|------------------|--------|-------------|---------|
| CIRCUIT CRIMINAL | FELONY | MISDEMEANOR | TRAFFIC |
| 25,630           | 28,120 | 52,418      | 28,626  |

500 1,000 1,614

Figure 3: Non-Financial Bail Amounts

<sup>\*</sup> Data provided from the Pretrial Services Information Management System.

Data Valid:

7/28/2022

<sup>\*</sup> Does not include cases where No Judicial Presentation or those cases which were Administrative Release & Release Not Offered .

<sup>\*</sup> Excludes: 60-DAY RULE, NO PROBABLE CAUSE and RELEASE ON RECOGNIZANCE