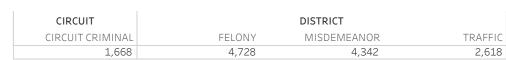

### **STATEWIDE**

Table 2: Criminal Case Counts with Financial Bail

| CIRCUIT          |         | DISTRICT    |         |
|------------------|---------|-------------|---------|
| CIRCUIT CRIMINAL | FELONY  | MISDEMEANOR | TRAFFIC |
| 147,277          | 244,969 | 203,101     | 93,913  |