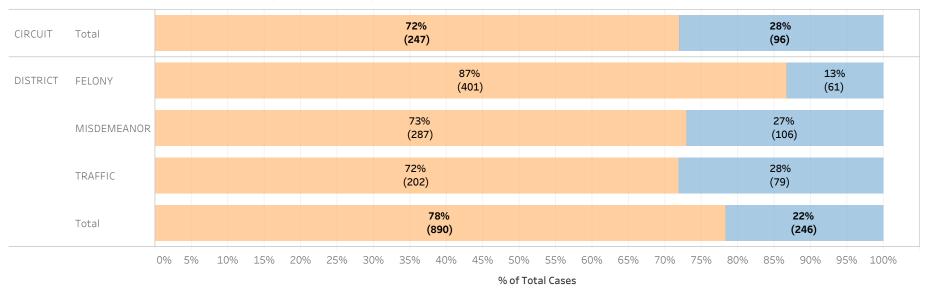

### Page 1:

(Excludes cases with 60-day Rule, No Probable Cause and Release on Recognizance.)

- The horizontal bar chart at the top of the page (Figure 1) indicates the number of cases and the percentage of each bond type group, grouped by jurisdiction and by case category.
- The table (Table 1) is a cross-tabulation providing the case counts and percentage of cases grouped by jurisdiction and case category.

### STATEWIDE

Financial Non-Financial

Figure 1: Percentage of Cases by Initial Bond Set by Bond Type Group

Table 1: Criminal Cases by Initial Bond Set by Bond Type Group

#### Initial Release Decision

|          |             |            | Financial | Non-Financial | Grand Total |
|----------|-------------|------------|-----------|---------------|-------------|
| CIRCUIT  | CIRCUIT     | Cases      | 147,277   | 25,630        | 172,907     |
|          | CRIMINAL    | % of Cases | 85%       | 15%           | 100%        |
| DISTRICT | FELONY      | Cases      | 244,969   | 28,120        | 273,089     |
|          |             | % of Cases | 90%       | 10%           | 100%        |
|          | MISDEMEANOR | Cases      | 203,101   | 52,418        | 255,519     |
|          |             | % of Cases | 79%       | 21%           | 100%        |
|          | TRAFFIC     | Cases      | 93,913    | 28,626        | 122,539     |
|          |             | % of Cases | 77%       | 23%           | 100%        |