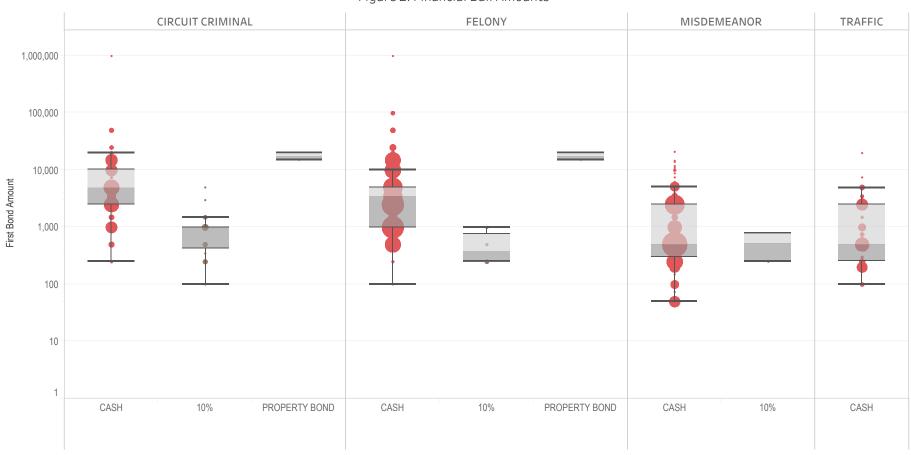

### Page 2 Financial Bond Amounts:

(Excludes cases with Stock and Bonds and Guaranteed Arrest Bond Certification.)

- The table (Table 2) is a cross-tabulation providing the case counts which the initial release decision was *financial bond*.
- The box and whisker chart (Figure 2) includes data on the amount of bail set for <u>financial</u> <u>bonds</u>. The chart indicates with a distribution of dots the amount of bail set for each case. Bond amounts used for more than one case are represented with proportionally larger dots

### Statistical Report (22 PINS3013)

corresponding to the number of cases with a given bond amount set. The median bond amount is indicated with a horizontal line, and the interquartile range (25<sup>th</sup> to 75<sup>th</sup> percentile, such that half of cases fall within the range and half fall outside it) is indicated with a gray box. Note that bond amounts are indicated on a logarithmic scale.

### **STATEWIDE**

Table 2: Criminal Case Counts with Financial Bail

| CIRCUIT          |         | DISTRICT    |         |
|------------------|---------|-------------|---------|
| CIRCUIT CRIMINAL | FELONY  | MISDEMEANOR | TRAFFIC |
| 147,277          | 244,969 | 203,101     | 93,913  |

2,000 4,000 6,000 8,000 9,957

Figure 2: Financial Bail Amounts

<sup>\*</sup> Data provided from the Pretrial Services Information Management System.

<sup>\*</sup> Does not include cases where No Judicial Presentation or those cases which were Administrative Release & Release Not Offered.

<sup>\*</sup> Visual excludes STOCK AND BONDS and GUARANTEED ARREST BOND CERTIFICATION.