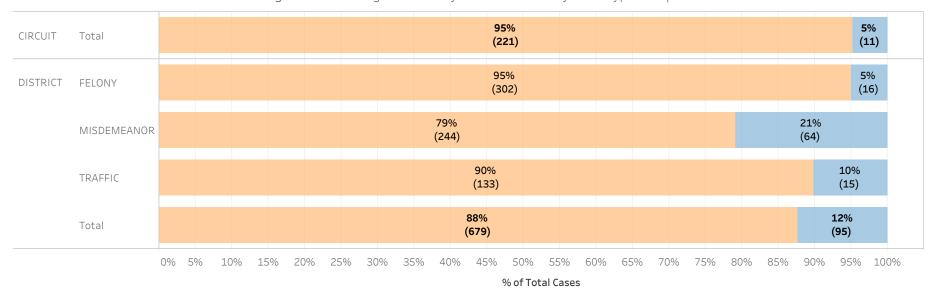

### Page 1:

(Excludes cases with 60-day Rule, No Probable Cause and Release on Recognizance.)

- The horizontal bar chart at the top of the page (Figure 1) indicates the number of cases and the percentage of each bond type group, grouped by jurisdiction and by case category.
- The table (Table 1) is a cross-tabulation providing the case counts and percentage of cases grouped by jurisdiction and case category.

### STATEWIDE

Financial Non-Financial

Figure 1: Percentage of Cases by Initial Bond Set by Bond Type Group

Table 1: Criminal Cases by Initial Bond Set by Bond Type Group

#### Initial Release Decision

|          |             |            | Financial | Non-Financial | Grand Total |
|----------|-------------|------------|-----------|---------------|-------------|
| CIRCUIT  | CIRCUIT     | Cases      | 147,277   | 25,630        | 172,907     |
|          | CRIMINAL    | % of Cases | 85%       | 15%           | 100%        |
| DISTRICT | FELONY      | Cases      | 244,969   | 28,120        | 273,089     |
|          |             | % of Cases | 90%       | 10%           | 100%        |
|          | MISDEMEANOR | Cases      | 203,101   | 52,418        | 255,519     |
|          |             | % of Cases | 79%       | 21%           | 100%        |
|          | TRAFFIC     | Cases      | 93,913    | 28,626        | 122,539     |
|          |             | % of Cases | 77%       | 23%           | 100%        |