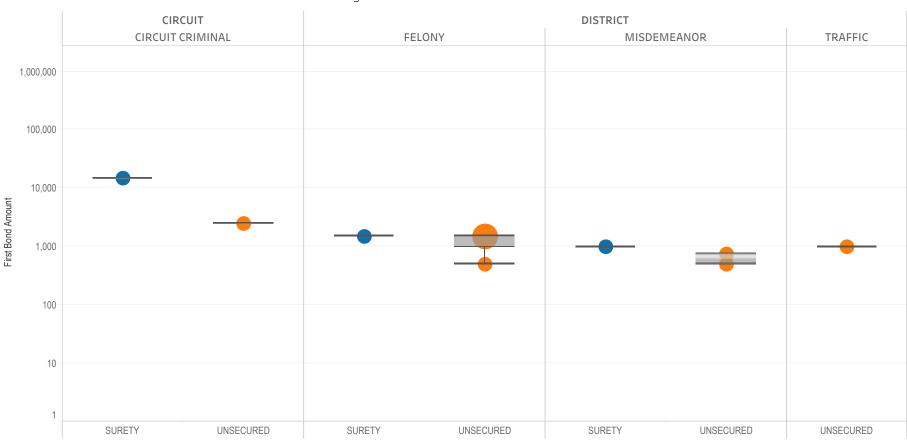

### Page 3 Non-Financial Bond Amounts:

(Excludes cases with 60-day Rule, No Probable Cause and Release on Recognizance.)

- The table (Table 3) is a cross-tabulation providing the case counts which the initial release decision was a *non-financial bond*.
- The box and whisker chart (Figure 3) is the same visual format as provided on page 2, only limited to include the amount of bail set for *non-financial bonds*.

### SURETY UNSECURED

Table 3: Criminal Case Counts with Non-Financial Bail

| CIRCUIT          |        | DISTRICT    |         |
|------------------|--------|-------------|---------|
| CIRCUIT CRIMINAL | FELONY | MISDEMEANOR | TRAFFIC |
| 25,630           | 28,120 | 52,418      | 28,626  |

500 1,000 1,614

Figure 3: Non-Financial Bail Amounts

<sup>\*</sup> Data provided from the Pretrial Services Information Management System.

Data Valid:

7/28/2022

<sup>\*</sup> Does not include cases where No Judicial Presentation or those cases which were Administrative Release & Release Not Offered .

### Research and Statistics

Criminal Cases with Initial Release Decision First Bond Date Set CY 2017 - CY 2021 STATEWIDE

Table 4: Bail Amounts per Initial Release Decision

|               |          |             |                                    | Cases   | Median Bail<br>Amount | Avg. Bail Amount | Percentile (75) of<br>Bail Amount | Max. Bail Amount |
|---------------|----------|-------------|------------------------------------|---------|-----------------------|------------------|-----------------------------------|------------------|
| Financial     | CIRCUIT  | CIRCUIT     | CASH                               | 130,180 | \$5,003               | \$25,270         | \$15,000                          | \$250,000,000    |
|               |          | CRIMINAL    | 10%                                | 13,710  | \$50                  | \$107            | \$100                             | \$10,000         |
|               |          |             | PARTIALLY SECURED OR PERCENT BOND  | 2,669   | \$500                 | \$538            | \$500                             | \$25,000         |
|               |          |             | PROPERTY BOND                      | 714     | \$20,000              | \$25,578         | \$25,000                          | \$1,000,000      |
|               |          |             | STOCK AND BONDS                    | 3       | \$5,000               | \$6,667          | \$7,500                           | \$10,000         |
|               |          |             | GUARANTEED ARREST BOND CERTIFICATE | 1       | \$500                 | \$500            | \$500                             | \$500            |
|               |          |             | Total                              | 147,277 | \$5,000               | \$22,481         | \$10,000                          | \$250,000,000    |
|               | DISTRICT | FELONY      | CASH                               | 231,893 | \$5,000               | \$12,796         | \$10,000                          | \$100,000,000    |
|               |          |             | 10%                                | 12,011  | \$50                  | \$78             | \$100                             | \$10,000         |
|               |          |             | PARTIALLY SECURED OR PERCENT BOND  | 836     | \$250                 | \$331            | \$250                             | \$30,000         |
|               |          |             | PROPERTY BOND                      | 229     | \$10,000              | \$13,437         | \$20,000                          | \$100,000        |
|               |          |             | Total                              | 244,969 | \$5,000               | \$12,130         | \$10,000                          | \$100,000,000    |
|               |          | MISDEMEANOR | CASH                               | 191,351 | \$500                 | \$1,995          | \$2,000                           | \$1,000,000      |
|               |          |             | 10%                                | 10,821  | \$25                  | \$29             | \$40                              | \$750            |
|               |          |             | PARTIALLY SECURED OR PERCENT BOND  | 871     | \$75                  | \$75             | \$75                              | \$1,250          |
|               |          |             | PROPERTY BOND                      | 58      | \$5,000               | \$5,598          | \$7,500                           | \$25,000         |
|               |          |             | Total                              | 203,101 | \$500                 | \$1,883          | \$2,000                           | \$1,000,000      |
|               |          | TRAFFIC     | CASH                               | 88,464  | \$500                 | \$1,341          | \$1,000                           | \$1,000,000      |
|               |          |             | 10%                                | 5,138   | \$20                  | \$27             | \$30                              | \$500            |
|               |          |             | PARTIALLY SECURED OR PERCENT BOND  | 283     | \$75                  | \$81             | \$100                             | \$500            |
|               |          |             | PROPERTY BOND                      | 28      | \$7,500               | \$7,830          | \$7,500                           | \$20,000         |
|               |          |             | Total                              | 93,913  | \$500                 | \$1,268          | \$1,000                           | \$1,000,000      |
| Non-Financial | CIRCUIT  | CIRCUIT     | UNSECURED                          | 12,874  | \$5,000               | \$5,941          | \$5,000                           | \$250,000        |
|               |          | CRIMINAL    | SURETY                             | 12,756  | \$5,000               | \$6,695          | \$10,000                          | \$500,000        |
|               |          |             | Total                              | 25,630  | \$5,000               | \$6,316          | \$8,205                           | \$500,000        |
|               | DISTRICT | FELONY      | SURETY                             | 15,987  | \$2,500               | \$4,366          | \$5,000                           | \$250,000        |
|               |          |             | UNSECURED                          | 12,133  | \$2,500               | \$3,762          | \$5,000                           | \$158,184        |
|               |          |             | Total                              | 28,120  | \$2,500               | \$4,106          | \$5,000                           | \$250,000        |
|               |          | MISDEMEANOR | UNSECURED                          | 28,183  | \$500                 | \$1,111          | \$1,000                           | \$50,000         |
|               |          |             | SURETY                             | 24,235  | \$1,000               | \$1,614          | \$2,000                           | \$250,000        |
|               |          |             | Total                              | 52,418  | \$1,000               | \$1,344          | \$2,000                           | \$250,000        |
|               |          | TRAFFIC     | UNSECURED                          | 16,604  | \$500                 | \$907            | \$1,000                           | \$25,000         |
|               |          |             | SURETY                             | 12,022  | \$750                 | \$1,209          | \$1,500                           | \$75,000         |
|               |          |             | Total                              | 28,626  | \$750                 | \$1,034          | \$1,000                           | \$75,000         |