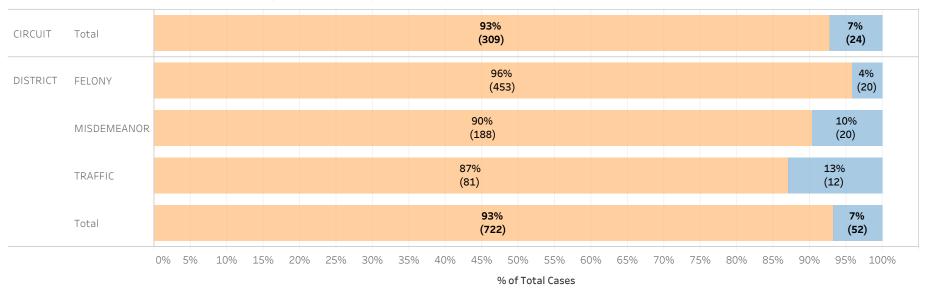

#### ADAIR COUNTY

Figure 1: Percentage of Cases by Initial Bond Set by Bond Type Group

Table 1: Criminal Cases by Initial Bond Set by Bond Type Group

### Initial Release Decision

|          |             |            | Financial | Non-Financial | Grand Total |
|----------|-------------|------------|-----------|---------------|-------------|
| CIRCUIT  | CIRCUIT     | Cases      | 808       | 187           | 995         |
|          | CRIMINAL    | % of Cases | 81%       | 19%           | 100%        |
| DISTRICT | FELONY      | Cases      | 780       | 26            | 806         |
|          |             | % of Cases | 97%       | 3%            | 100%        |
|          | MISDEMEANOR | Cases      | 1,059     | 44            | 1,103       |
|          |             | % of Cases | 96%       | 4%            | 100%        |
|          | TRAFFIC     | Cases      | 326       | 28            | 354         |
|          |             | % of Cases | 92%       | 8%            | 100%        |

<sup>\*</sup> Excludes: 60-DAY RULE, NO PROBABLE CAUSE and RELEASE ON RECOGNIZANCE

20

60

80

92