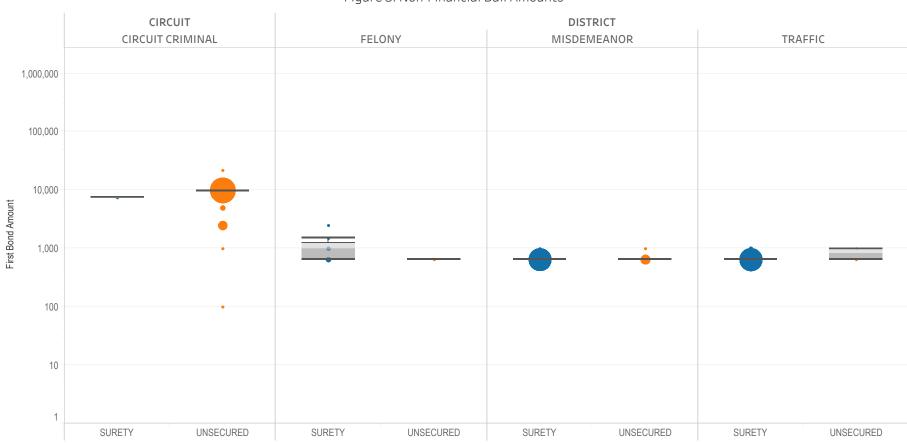

### Page 3 Non-Financial Bond Amounts:

(Excludes cases with 60-day Rule, No Probable Cause and Release on Recognizance.)

- The table (Table 3) is a cross-tabulation providing the case counts which the initial release decision was a *non-financial bond*.
- The box and whisker chart (Figure 3) is the same visual format as provided on page 2, only limited to include the amount of bail set for *non-financial bonds*.

### SURETY UNSECURED

Table 3: Criminal Case Counts with Non-Financial Bail

| CIRCUIT          |        | DISTRICT    |         |
|------------------|--------|-------------|---------|
| CIRCUIT CRIMINAL | FELONY | MISDEMEANOR | TRAFFIC |
| 25,630           | 28,120 | 52,418      | 28,626  |

500 1,000 1,614

Figure 3: Non-Financial Bail Amounts

<sup>\*</sup> Data provided from the Pretrial Services Information Management System.

Data Valid:

7/28/2022

<sup>\*</sup> Does not include cases where No Judicial Presentation or those cases which were Administrative Release & Release Not Offered .