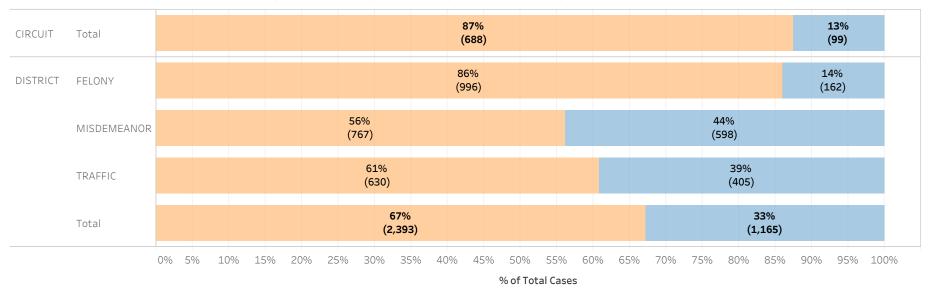

### Page 1:

(Excludes cases with 60-day Rule, No Probable Cause and Release on Recognizance.)

- The horizontal bar chart at the top of the page (Figure 1) indicates the number of cases and the percentage of each bond type group, grouped by jurisdiction and by case category.
- The table (Table 1) is a cross-tabulation providing the case counts and percentage of cases grouped by jurisdiction and case category.

### STATEWIDE

Financial Non-Financial

Figure 1: Percentage of Cases by Initial Bond Set by Bond Type Group

Table 1: Criminal Cases by Initial Bond Set by Bond Type Group

#### Initial Release Decision

|          |             |            | Financial | Non-Financial | Grand Total |
|----------|-------------|------------|-----------|---------------|-------------|
| CIRCUIT  | CIRCUIT     | Cases      | 147,277   | 25,630        | 172,907     |
|          | CRIMINAL    | % of Cases | 85%       | 15%           | 100%        |
| DISTRICT | FELONY      | Cases      | 244,969   | 28,120        | 273,089     |
|          |             | % of Cases | 90%       | 10%           | 100%        |
|          | MISDEMEANOR | Cases      | 203,101   | 52,418        | 255,519     |
|          |             | % of Cases | 79%       | 21%           | 100%        |
|          | TRAFFIC     | Cases      | 93,913    | 28,626        | 122,539     |
|          |             | % of Cases | 77%       | 23%           | 100%        |