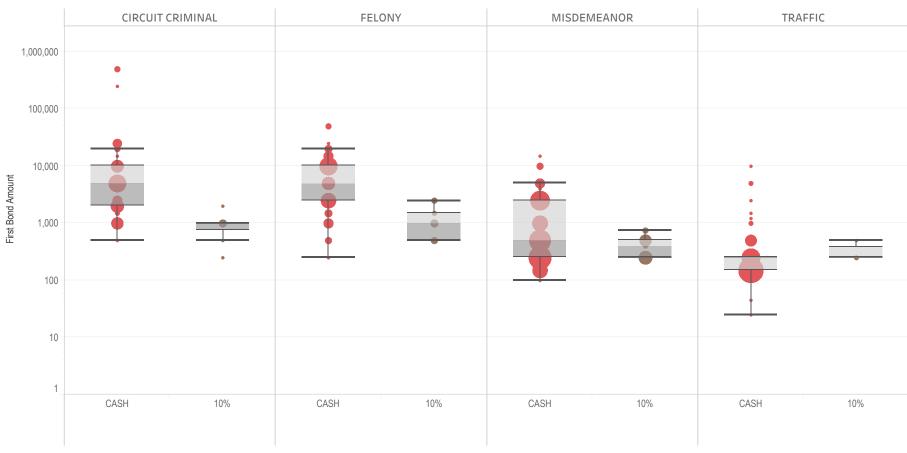

### Page 2 Financial Bond Amounts:

(Excludes cases with Stock and Bonds and Guaranteed Arrest Bond Certification.)

- The table (Table 2) is a cross-tabulation providing the case counts which the initial release decision was *financial bond*.
- The box and whisker chart (Figure 2) includes data on the amount of bail set for <u>financial</u> <u>bonds</u>. The chart indicates with a distribution of dots the amount of bail set for each case. Bond amounts used for more than one case are represented with proportionally larger dots

### Statistical Report (22 PINS3013)

corresponding to the number of cases with a given bond amount set. The median bond amount is indicated with a horizontal line, and the interquartile range (25<sup>th</sup> to 75<sup>th</sup> percentile, such that half of cases fall within the range and half fall outside it) is indicated with a gray box. Note that bond amounts are indicated on a logarithmic scale.

### **STATEWIDE**

Table 2: Criminal Case Counts with Financial Bail

| CIRCUIT          |         | DISTRICT    |         |
|------------------|---------|-------------|---------|
| CIRCUIT CRIMINAL | FELONY  | MISDEMEANOR | TRAFFIC |
| 147,277          | 244,969 | 203,101     | 93,913  |

2,000 4,000 6,000 8,000 9,957

Figure 2: Financial Bail Amounts

<sup>\*</sup> Data provided from the Pretrial Services Information Management System.

<sup>\*</sup> Does not include cases where No Judicial Presentation or those cases which were Administrative Release & Release Not Offered.

<sup>\*</sup> Visual excludes STOCK AND BONDS and GUARANTEED ARREST BOND CERTIFICATION.