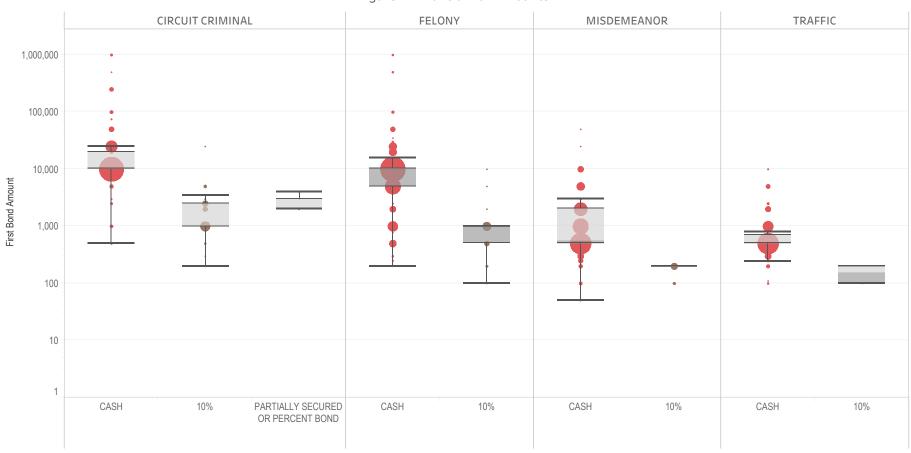

### Page 2 Financial Bond Amounts:

(Excludes cases with Stock and Bonds and Guaranteed Arrest Bond Certification.)

- The table (Table 2) is a cross-tabulation providing the case counts which the initial release decision was *financial bond*.
- The box and whisker chart (Figure 2) includes data on the amount of bail set for <u>financial</u> <u>bonds</u>. The chart indicates with a distribution of dots the amount of bail set for each case. Bond amounts used for more than one case are represented with proportionally larger dots

### Statistical Report (22 PINS3013)

corresponding to the number of cases with a given bond amount set. The median bond amount is indicated with a horizontal line, and the interquartile range (25<sup>th</sup> to 75<sup>th</sup> percentile, such that half of cases fall within the range and half fall outside it) is indicated with a gray box. Note that bond amounts are indicated on a logarithmic scale.

2,000 4,000 6,000 8,000 9,957

Figure 2: Financial Bail Amounts

<sup>\*</sup> Data provided from the Pretrial Services Information Management System.

<sup>\*</sup> Does not include cases where No Judicial Presentation or those cases which were Administrative Release & Release Not Offered.

<sup>\*</sup> Visual excludes STOCK AND BONDS and GUARANTEED ARREST BOND CERTIFICATION.