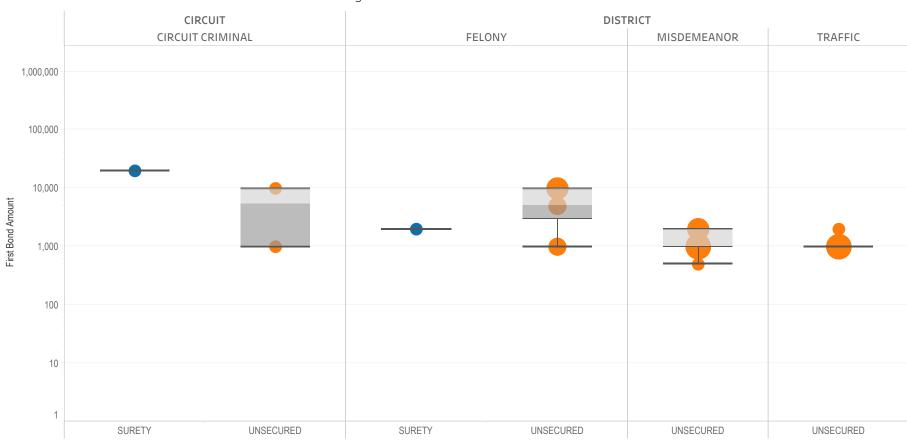

### Page 3 Non-Financial Bond Amounts:

(Excludes cases with 60-day Rule, No Probable Cause and Release on Recognizance.)

- The table (Table 3) is a cross-tabulation providing the case counts which the initial release decision was a *non-financial bond*.
- The box and whisker chart (Figure 3) is the same visual format as provided on page 2, only limited to include the amount of bail set for *non-financial bonds*.

### SURETY UNSECURED

Table 3: Criminal Case Counts with Non-Financial Bail

| CIRCUIT          |        | DISTRICT    |         |
|------------------|--------|-------------|---------|
| CIRCUIT CRIMINAL | FELONY | MISDEMEANOR | TRAFFIC |
| 25,630           | 28,120 | 52,418      | 28,626  |

500 1,000 1,614

Figure 3: Non-Financial Bail Amounts

<sup>\*</sup> Data provided from the Pretrial Services Information Management System.

Data Valid:

7/28/2022

<sup>\*</sup> Does not include cases where No Judicial Presentation or those cases which were Administrative Release & Release Not Offered .