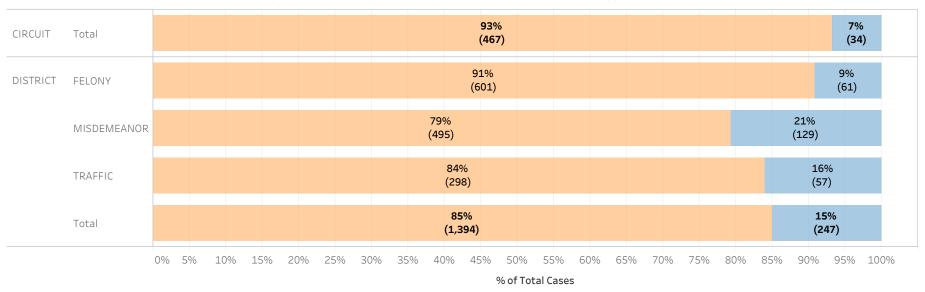

### Page 1:

(Excludes cases with 60-day Rule, No Probable Cause and Release on Recognizance.)

- The horizontal bar chart at the top of the page (Figure 1) indicates the number of cases and the percentage of each bond type group, grouped by jurisdiction and by case category.
- The table (Table 1) is a cross-tabulation providing the case counts and percentage of cases grouped by jurisdiction and case category.

### STATEWIDE

Financial Non-Financial

Figure 1: Percentage of Cases by Initial Bond Set by Bond Type Group

Table 1: Criminal Cases by Initial Bond Set by Bond Type Group

#### Initial Release Decision

|          |             |            | Financial | Non-Financial | Grand Total |
|----------|-------------|------------|-----------|---------------|-------------|
| CIRCUIT  | CIRCUIT     | Cases      | 147,277   | 25,630        | 172,907     |
|          | CRIMINAL    | % of Cases | 85%       | 15%           | 100%        |
| DISTRICT | FELONY      | Cases      | 244,969   | 28,120        | 273,089     |
|          |             | % of Cases | 90%       | 10%           | 100%        |
|          | MISDEMEANOR | Cases      | 203,101   | 52,418        | 255,519     |
|          |             | % of Cases | 79%       | 21%           | 100%        |
|          | TRAFFIC     | Cases      | 93,913    | 28,626        | 122,539     |
|          |             | % of Cases | 77%       | 23%           | 100%        |