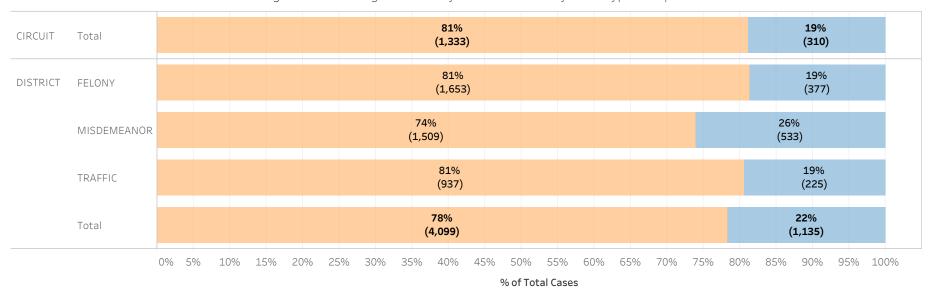

### STATEWIDE

Financial Non-Financial

Figure 1: Percentage of Cases by Initial Bond Set by Bond Type Group

Table 1: Criminal Cases by Initial Bond Set by Bond Type Group

#### Initial Release Decision

|          |             |            | Financial | Non-Financial | Grand Total |
|----------|-------------|------------|-----------|---------------|-------------|
| CIRCUIT  | CIRCUIT     | Cases      | 147,277   | 25,630        | 172,907     |
|          | CRIMINAL    | % of Cases | 85%       | 15%           | 100%        |
| DISTRICT | FELONY      | Cases      | 244,969   | 28,120        | 273,089     |
|          |             | % of Cases | 90%       | 10%           | 100%        |
|          | MISDEMEANOR | Cases      | 203,101   | 52,418        | 255,519     |
|          |             | % of Cases | 79%       | 21%           | 100%        |
|          | TRAFFIC     | Cases      | 93,913    | 28,626        | 122,539     |
|          |             | % of Cases | 77%       | 23%           | 100%        |