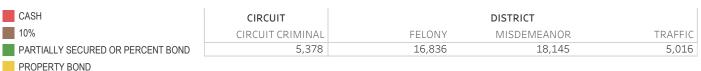

### Page 2 Financial Bond Amounts:

(Excludes cases with Stock and Bonds and Guaranteed Arrest Bond Certification.)

- The table (Table 2) is a cross-tabulation providing the case counts which the initial release decision was *financial bond*.
- The box and whisker chart (Figure 2) includes data on the amount of bail set for <u>financial</u> <u>bonds</u>. The chart indicates with a distribution of dots the amount of bail set for each case. Bond amounts used for more than one case are represented with proportionally larger dots

### Statistical Report (22 PINS3013)

corresponding to the number of cases with a given bond amount set. The median bond amount is indicated with a horizontal line, and the interquartile range (25<sup>th</sup> to 75<sup>th</sup> percentile, such that half of cases fall within the range and half fall outside it) is indicated with a gray box. Note that bond amounts are indicated on a logarithmic scale.

### **STATEWIDE**

Table 2: Criminal Case Counts with Financial Bail

| CIRCUIT          |         | DISTRICT    |         |
|------------------|---------|-------------|---------|
| CIRCUIT CRIMINAL | FELONY  | MISDEMEANOR | TRAFFIC |
| 147,277          | 244,969 | 203,101     | 93,913  |