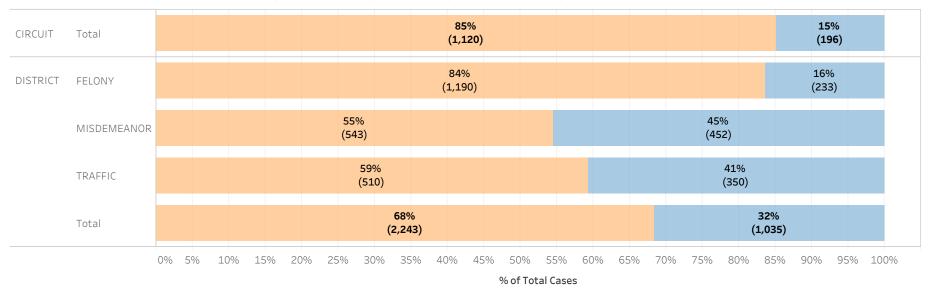

### Page 1:

(Excludes cases with 60-day Rule, No Probable Cause and Release on Recognizance.)

- The horizontal bar chart at the top of the page (Figure 1) indicates the number of cases and the percentage of each bond type group, grouped by jurisdiction and by case category.
- The table (Table 1) is a cross-tabulation providing the case counts and percentage of cases grouped by jurisdiction and case category.

### STATEWIDE

Financial Non-Financial

Figure 1: Percentage of Cases by Initial Bond Set by Bond Type Group

Table 1: Criminal Cases by Initial Bond Set by Bond Type Group

#### Initial Release Decision

|          |             |            | Financial | Non-Financial | Grand Total |
|----------|-------------|------------|-----------|---------------|-------------|
| CIRCUIT  | CIRCUIT     | Cases      | 147,277   | 25,630        | 172,907     |
|          | CRIMINAL    | % of Cases | 85%       | 15%           | 100%        |
| DISTRICT | FELONY      | Cases      | 244,969   | 28,120        | 273,089     |
|          |             | % of Cases | 90%       | 10%           | 100%        |
|          | MISDEMEANOR | Cases      | 203,101   | 52,418        | 255,519     |
|          |             | % of Cases | 79%       | 21%           | 100%        |
|          | TRAFFIC     | Cases      | 93,913    | 28,626        | 122,539     |
|          |             | % of Cases | 77%       | 23%           | 100%        |