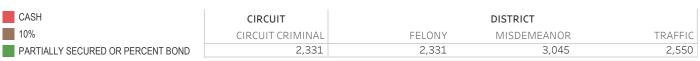

### Page 2 Financial Bond Amounts:

(Excludes cases with Stock and Bonds and Guaranteed Arrest Bond Certification.)

- The table (Table 2) is a cross-tabulation providing the case counts which the initial release decision was *financial bond*.
- The box and whisker chart (Figure 2) includes data on the amount of bail set for <u>financial</u> <u>bonds</u>. The chart indicates with a distribution of dots the amount of bail set for each case. Bond amounts used for more than one case are represented with proportionally larger dots

### Statistical Report (22 PINS3013)

corresponding to the number of cases with a given bond amount set. The median bond amount is indicated with a horizontal line, and the interquartile range (25<sup>th</sup> to 75<sup>th</sup> percentile, such that half of cases fall within the range and half fall outside it) is indicated with a gray box. Note that bond amounts are indicated on a logarithmic scale.

### **STATEWIDE**

Table 2: Criminal Case Counts with Financial Bail

| CIRCUIT          |         | DISTRICT    |         |
|------------------|---------|-------------|---------|
| CIRCUIT CRIMINAL | FELONY  | MISDEMEANOR | TRAFFIC |
| 147,277          | 244,969 | 203,101     | 93,913  |