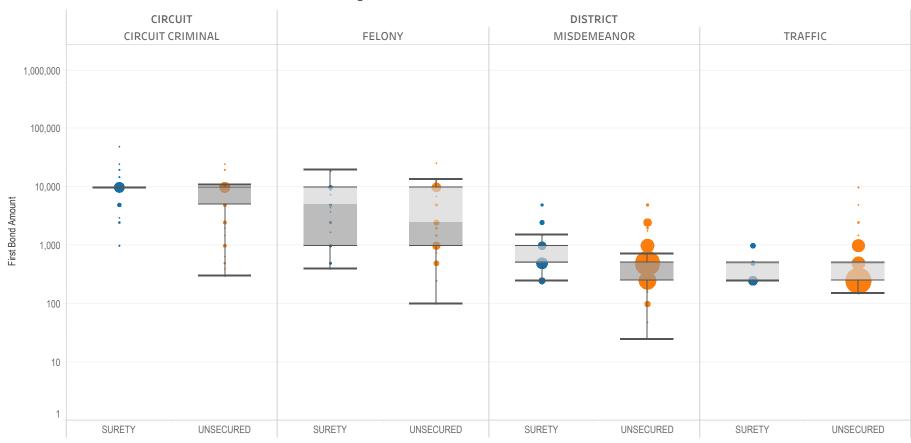

### Page 3 Non-Financial Bond Amounts:

(Excludes cases with 60-day Rule, No Probable Cause and Release on Recognizance.)

- The table (Table 3) is a cross-tabulation providing the case counts which the initial release decision was a *non-financial bond*.
- The box and whisker chart (Figure 3) is the same visual format as provided on page 2, only limited to include the amount of bail set for *non-financial bonds*.

### SURETY UNSECURED

Table 3: Criminal Case Counts with Non-Financial Bail

| CIRCUIT          |        | DISTRICT    |         |
|------------------|--------|-------------|---------|
| CIRCUIT CRIMINAL | FELONY | MISDEMEANOR | TRAFFIC |
| 25,630           | 28,120 | 52,418      | 28,626  |

500 1,000 1,614

Figure 3: Non-Financial Bail Amounts

<sup>\*</sup> Data provided from the Pretrial Services Information Management System.

Data Valid:

7/28/2022

<sup>\*</sup> Does not include cases where No Judicial Presentation or those cases which were Administrative Release & Release Not Offered .

<sup>\*</sup> Excludes: 60-DAY RULE, NO PROBABLE CAUSE and RELEASE ON RECOGNIZANCE