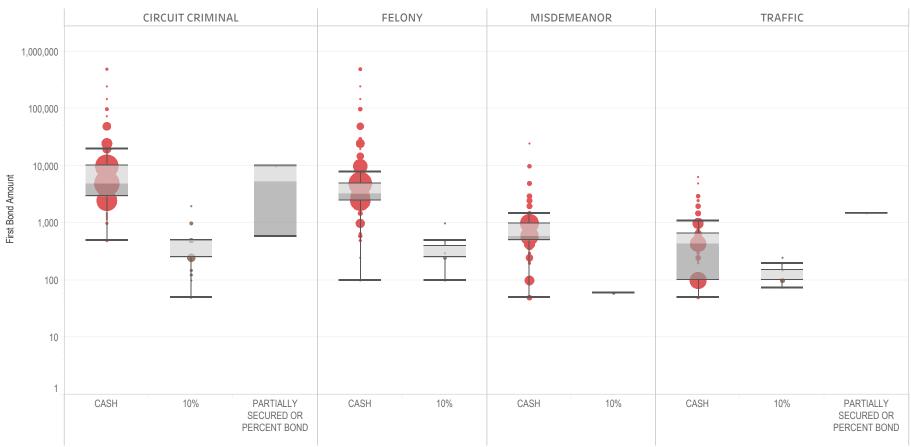

### Page 2 Financial Bond Amounts:

(Excludes cases with Stock and Bonds and Guaranteed Arrest Bond Certification.)

- The table (Table 2) is a cross-tabulation providing the case counts which the initial release decision was *financial bond*.
- The box and whisker chart (Figure 2) includes data on the amount of bail set for <u>financial</u> <u>bonds</u>. The chart indicates with a distribution of dots the amount of bail set for each case. Bond amounts used for more than one case are represented with proportionally larger dots

### Statistical Report (22 PINS3013)

corresponding to the number of cases with a given bond amount set. The median bond amount is indicated with a horizontal line, and the interquartile range (25<sup>th</sup> to 75<sup>th</sup> percentile, such that half of cases fall within the range and half fall outside it) is indicated with a gray box. Note that bond amounts are indicated on a logarithmic scale.

2,000 4,000 6,000 8,000 9,957

Figure 2: Financial Bail Amounts

<sup>\*</sup> Data provided from the Pretrial Services Information Management System.

<sup>\*</sup> Does not include cases where No Judicial Presentation or those cases which were Administrative Release & Release Not Offered.

<sup>\*</sup> Visual excludes STOCK AND BONDS and GUARANTEED ARREST BOND CERTIFICATION.