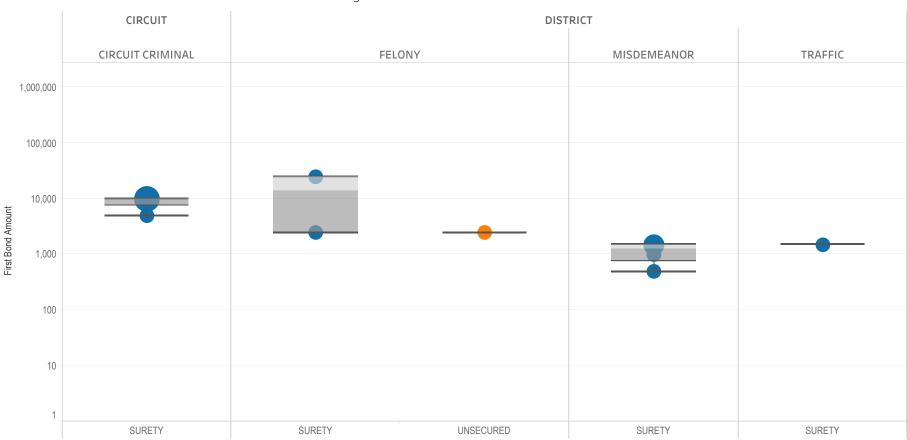

### Page 3 Non-Financial Bond Amounts:

(Excludes cases with 60-day Rule, No Probable Cause and Release on Recognizance.)

- The table (Table 3) is a cross-tabulation providing the case counts which the initial release decision was a *non-financial bond*.
- The box and whisker chart (Figure 3) is the same visual format as provided on page 2, only limited to include the amount of bail set for *non-financial bonds*.

### SURETY UNSECURED

Table 3: Criminal Case Counts with Non-Financial Bail

| CIRCUIT          |        | DISTRICT    |         |
|------------------|--------|-------------|---------|
| CIRCUIT CRIMINAL | FELONY | MISDEMEANOR | TRAFFIC |
| 25,630           | 28,120 | 52,418      | 28,626  |

500 1,000 1,614

Figure 3: Non-Financial Bail Amounts

<sup>\*</sup> Data provided from the Pretrial Services Information Management System.

Data Valid:

7/28/2022

<sup>\*</sup> Does not include cases where No Judicial Presentation or those cases which were Administrative Release & Release Not Offered .

<sup>\*</sup> Excludes: 60-DAY RULE, NO PROBABLE CAUSE and RELEASE ON RECOGNIZANCE