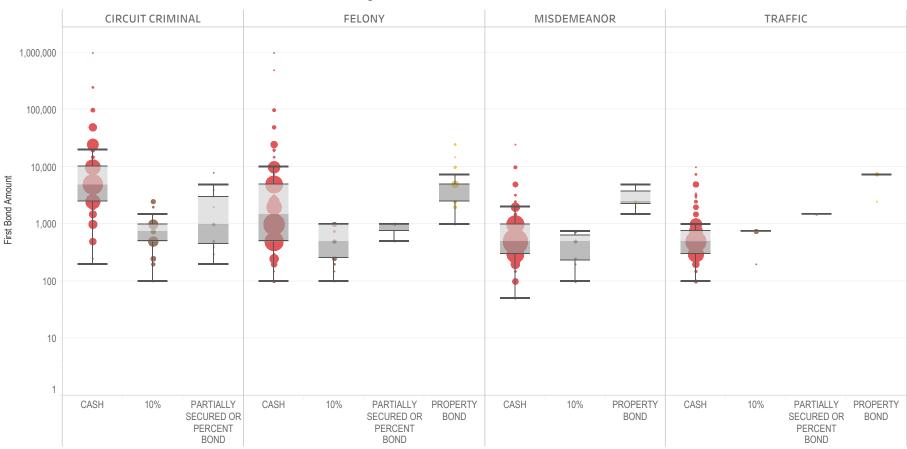

### Page 2 Financial Bond Amounts:

(Excludes cases with Stock and Bonds and Guaranteed Arrest Bond Certification.)

- The table (Table 2) is a cross-tabulation providing the case counts which the initial release decision was *financial bond*.
- The box and whisker chart (Figure 2) includes data on the amount of bail set for <u>financial</u> <u>bonds</u>. The chart indicates with a distribution of dots the amount of bail set for each case. Bond amounts used for more than one case are represented with proportionally larger dots

### Statistical Report (22 PINS3013)

corresponding to the number of cases with a given bond amount set. The median bond amount is indicated with a horizontal line, and the interquartile range (25<sup>th</sup> to 75<sup>th</sup> percentile, such that half of cases fall within the range and half fall outside it) is indicated with a gray box. Note that bond amounts are indicated on a logarithmic scale.

### **STATEWIDE**

Table 2: Criminal Case Counts with Financial Bail

| CIRCUIT          |         | DISTRICT    |         |
|------------------|---------|-------------|---------|
| CIRCUIT CRIMINAL | FELONY  | MISDEMEANOR | TRAFFIC |
| 147,277          | 244,969 | 203,101     | 93,913  |

2,000 4,000 6,000 8,000 9,957

Figure 2: Financial Bail Amounts

<sup>\*</sup> Data provided from the Pretrial Services Information Management System.

<sup>\*</sup> Does not include cases where No Judicial Presentation or those cases which were Administrative Release & Release Not Offered.

<sup>\*</sup> Visual excludes STOCK AND BONDS and GUARANTEED ARREST BOND CERTIFICATION.