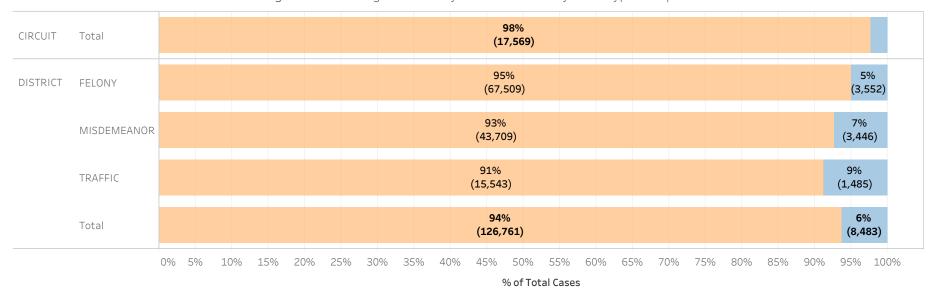

### Page 1:

(Excludes cases with 60-day Rule, No Probable Cause and Release on Recognizance.)

- The horizontal bar chart at the top of the page (Figure 1) indicates the number of cases and the percentage of each bond type group, grouped by jurisdiction and by case category.
- The table (Table 1) is a cross-tabulation providing the case counts and percentage of cases grouped by jurisdiction and case category.

### STATEWIDE

Financial Non-Financial

Figure 1: Percentage of Cases by Initial Bond Set by Bond Type Group

Table 1: Criminal Cases by Initial Bond Set by Bond Type Group

#### Initial Release Decision

|          |             |            | Financial | Non-Financial | Grand Total |
|----------|-------------|------------|-----------|---------------|-------------|
| CIRCUIT  | CIRCUIT     | Cases      | 147,277   | 25,630        | 172,907     |
|          | CRIMINAL    | % of Cases | 85%       | 15%           | 100%        |
| DISTRICT | FELONY      | Cases      | 244,969   | 28,120        | 273,089     |
|          |             | % of Cases | 90%       | 10%           | 100%        |
|          | MISDEMEANOR | Cases      | 203,101   | 52,418        | 255,519     |
|          |             | % of Cases | 79%       | 21%           | 100%        |
|          | TRAFFIC     | Cases      | 93,913    | 28,626        | 122,539     |
|          |             | % of Cases | 77%       | 23%           | 100%        |