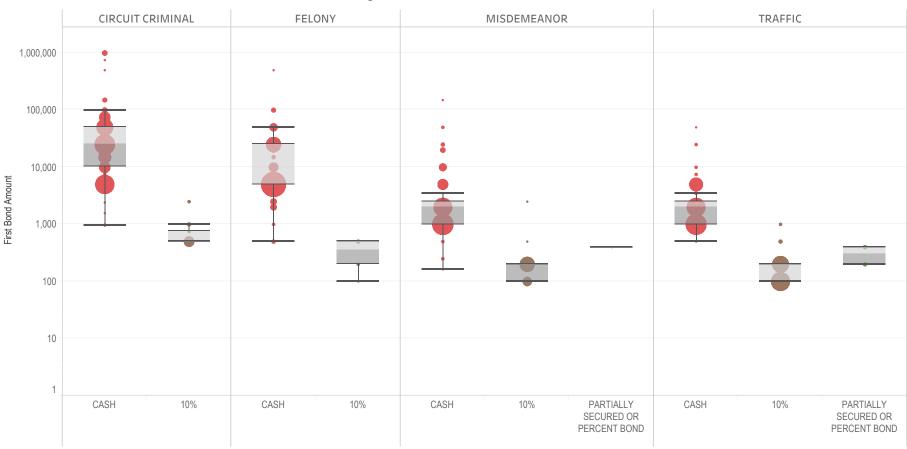

### Page 2 Financial Bond Amounts:

(Excludes cases with Stock and Bonds and Guaranteed Arrest Bond Certification.)

- The table (Table 2) is a cross-tabulation providing the case counts which the initial release decision was *financial bond*.
- The box and whisker chart (Figure 2) includes data on the amount of bail set for <u>financial</u> <u>bonds</u>. The chart indicates with a distribution of dots the amount of bail set for each case. Bond amounts used for more than one case are represented with proportionally larger dots

### Statistical Report (22 PINS3013)

corresponding to the number of cases with a given bond amount set. The median bond amount is indicated with a horizontal line, and the interquartile range (25<sup>th</sup> to 75<sup>th</sup> percentile, such that half of cases fall within the range and half fall outside it) is indicated with a gray box. Note that bond amounts are indicated on a logarithmic scale.

### **STATEWIDE**

Table 2: Criminal Case Counts with Financial Bail

| CIRCUIT          |         | DISTRICT    |         |
|------------------|---------|-------------|---------|
| CIRCUIT CRIMINAL | FELONY  | MISDEMEANOR | TRAFFIC |
| 147,277          | 244,969 | 203,101     | 93,913  |

2,000 4,000 6,000 8,000 9,957

Figure 2: Financial Bail Amounts

<sup>\*</sup> Data provided from the Pretrial Services Information Management System.

<sup>\*</sup> Does not include cases where No Judicial Presentation or those cases which were Administrative Release & Release Not Offered.

<sup>\*</sup> Visual excludes STOCK AND BONDS and GUARANTEED ARREST BOND CERTIFICATION.