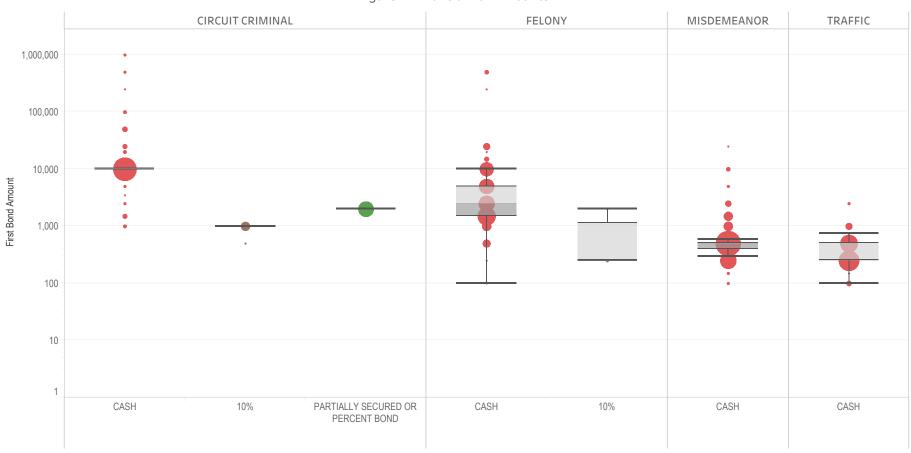

### Page 2 Financial Bond Amounts:

(Excludes cases with Stock and Bonds and Guaranteed Arrest Bond Certification.)

- The table (Table 2) is a cross-tabulation providing the case counts which the initial release decision was *financial bond*.
- The box and whisker chart (Figure 2) includes data on the amount of bail set for <u>financial</u> <u>bonds</u>. The chart indicates with a distribution of dots the amount of bail set for each case. Bond amounts used for more than one case are represented with proportionally larger dots

### Statistical Report (22 PINS3013)

corresponding to the number of cases with a given bond amount set. The median bond amount is indicated with a horizontal line, and the interquartile range (25<sup>th</sup> to 75<sup>th</sup> percentile, such that half of cases fall within the range and half fall outside it) is indicated with a gray box. Note that bond amounts are indicated on a logarithmic scale.

### **STATEWIDE**

Table 2: Criminal Case Counts with Financial Bail

| CIRCUIT          |         | DISTRICT    |         |
|------------------|---------|-------------|---------|
| CIRCUIT CRIMINAL | FELONY  | MISDEMEANOR | TRAFFIC |
| 147,277          | 244,969 | 203,101     | 93,913  |

2,000 4,000 6,000 8,000 9,957

Figure 2: Financial Bail Amounts

<sup>\*</sup> Data provided from the Pretrial Services Information Management System.

<sup>\*</sup> Does not include cases where No Judicial Presentation or those cases which were Administrative Release & Release Not Offered.

<sup>\*</sup> Visual excludes STOCK AND BONDS and GUARANTEED ARREST BOND CERTIFICATION.