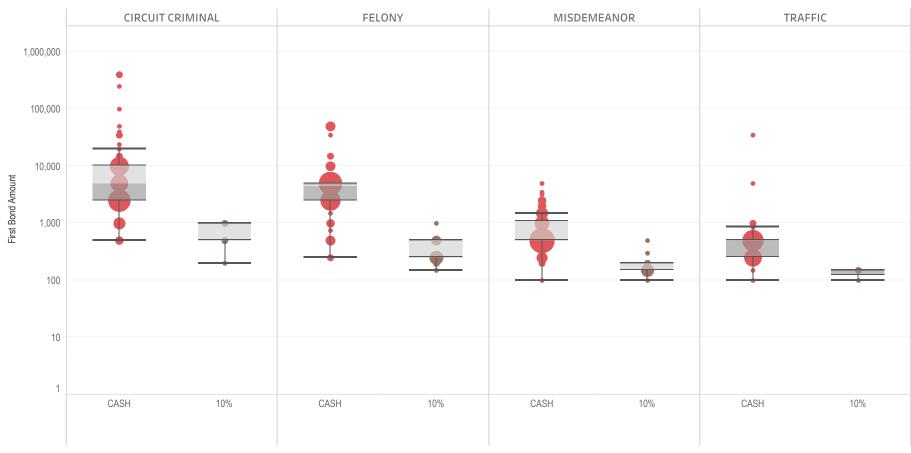

### Page 2 Financial Bond Amounts:

(Excludes cases with Stock and Bonds and Guaranteed Arrest Bond Certification.)

- The table (Table 2) is a cross-tabulation providing the case counts which the initial release decision was *financial bond*.
- The box and whisker chart (Figure 2) includes data on the amount of bail set for <u>financial</u> <u>bonds</u>. The chart indicates with a distribution of dots the amount of bail set for each case. Bond amounts used for more than one case are represented with proportionally larger dots

### Statistical Report (22 PINS3013)

corresponding to the number of cases with a given bond amount set. The median bond amount is indicated with a horizontal line, and the interquartile range (25<sup>th</sup> to 75<sup>th</sup> percentile, such that half of cases fall within the range and half fall outside it) is indicated with a gray box. Note that bond amounts are indicated on a logarithmic scale.

### **STATEWIDE**

Table 2: Criminal Case Counts with Financial Bail

| CIRCUIT          |         | DISTRICT    |         |
|------------------|---------|-------------|---------|
| CIRCUIT CRIMINAL | FELONY  | MISDEMEANOR | TRAFFIC |
| 147,277          | 244,969 | 203,101     | 93,913  |

2,000 4,000 6,000 8,000 9,957

Figure 2: Financial Bail Amounts

<sup>\*</sup> Data provided from the Pretrial Services Information Management System.

<sup>\*</sup> Does not include cases where No Judicial Presentation or those cases which were Administrative Release & Release Not Offered.

<sup>\*</sup> Visual excludes STOCK AND BONDS and GUARANTEED ARREST BOND CERTIFICATION.