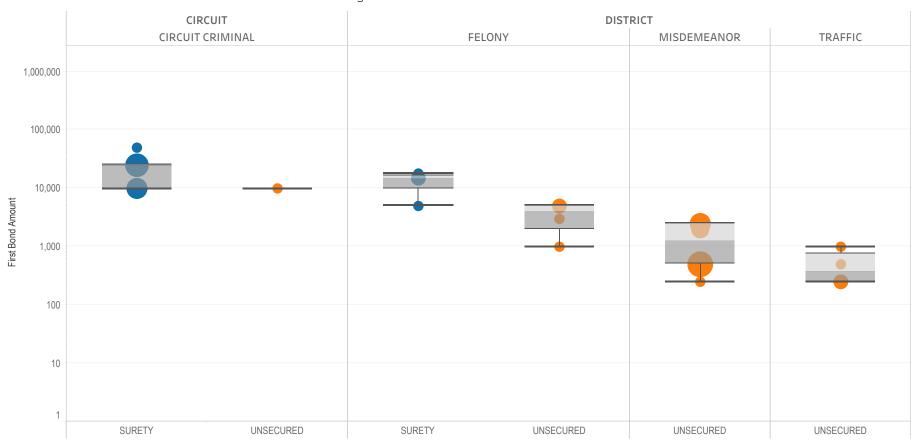

### Page 3 Non-Financial Bond Amounts:

(Excludes cases with 60-day Rule, No Probable Cause and Release on Recognizance.)

- The table (Table 3) is a cross-tabulation providing the case counts which the initial release decision was a *non-financial bond*.
- The box and whisker chart (Figure 3) is the same visual format as provided on page 2, only limited to include the amount of bail set for *non-financial bonds*.