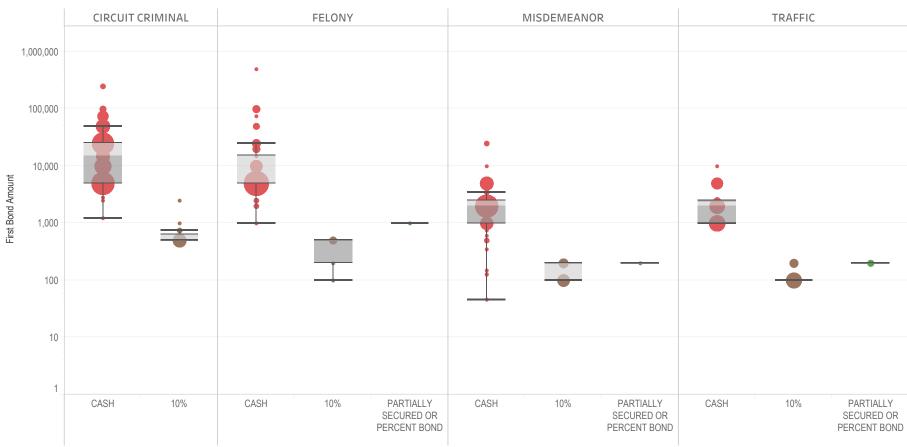

### Page 2 Financial Bond Amounts:

(Excludes cases with Stock and Bonds and Guaranteed Arrest Bond Certification.)

- The table (Table 2) is a cross-tabulation providing the case counts which the initial release decision was *financial bond*.
- The box and whisker chart (Figure 2) includes data on the amount of bail set for <u>financial</u> <u>bonds</u>. The chart indicates with a distribution of dots the amount of bail set for each case. Bond amounts used for more than one case are represented with proportionally larger dots

### Statistical Report (22 PINS3013)

corresponding to the number of cases with a given bond amount set. The median bond amount is indicated with a horizontal line, and the interquartile range (25<sup>th</sup> to 75<sup>th</sup> percentile, such that half of cases fall within the range and half fall outside it) is indicated with a gray box. Note that bond amounts are indicated on a logarithmic scale.

### **STATEWIDE**

Table 2: Criminal Case Counts with Financial Bail

| CIRCUIT          |         | DISTRICT    |         |
|------------------|---------|-------------|---------|
| CIRCUIT CRIMINAL | FELONY  | MISDEMEANOR | TRAFFIC |
| 147,277          | 244,969 | 203,101     | 93,913  |

2,000 4,000 6,000 8,000 9,957

Figure 2: Financial Bail Amounts

<sup>\*</sup> Data provided from the Pretrial Services Information Management System.

<sup>\*</sup> Does not include cases where No Judicial Presentation or those cases which were Administrative Release & Release Not Offered.

<sup>\*</sup> Visual excludes STOCK AND BONDS and GUARANTEED ARREST BOND CERTIFICATION.