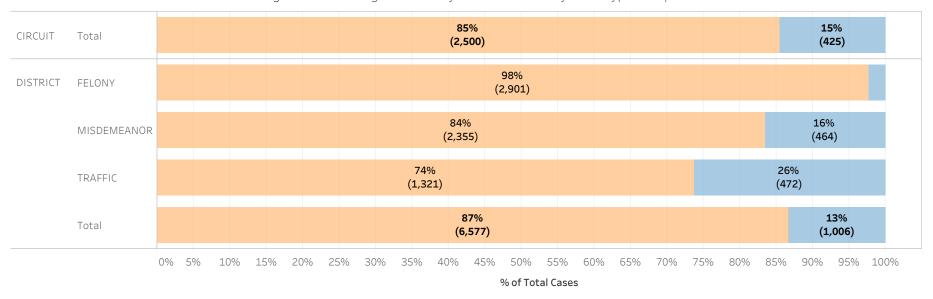

### Page 1:

(Excludes cases with 60-day Rule, No Probable Cause and Release on Recognizance.)

- The horizontal bar chart at the top of the page (Figure 1) indicates the number of cases and the percentage of each bond type group, grouped by jurisdiction and by case category.
- The table (Table 1) is a cross-tabulation providing the case counts and percentage of cases grouped by jurisdiction and case category.

### STATEWIDE

Financial Non-Financial

Figure 1: Percentage of Cases by Initial Bond Set by Bond Type Group

Table 1: Criminal Cases by Initial Bond Set by Bond Type Group

#### Initial Release Decision

|          |             |            | Financial | Non-Financial | Grand Total |
|----------|-------------|------------|-----------|---------------|-------------|
| CIRCUIT  | CIRCUIT     | Cases      | 147,277   | 25,630        | 172,907     |
|          | CRIMINAL    | % of Cases | 85%       | 15%           | 100%        |
| DISTRICT | FELONY      | Cases      | 244,969   | 28,120        | 273,089     |
|          |             | % of Cases | 90%       | 10%           | 100%        |
|          | MISDEMEANOR | Cases      | 203,101   | 52,418        | 255,519     |
|          |             | % of Cases | 79%       | 21%           | 100%        |
|          | TRAFFIC     | Cases      | 93,913    | 28,626        | 122,539     |
|          |             | % of Cases | 77%       | 23%           | 100%        |