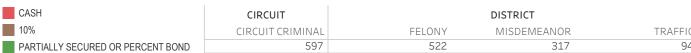

<sup>\*</sup> Excludes: 60-DAY RULE, NO PROBABLE CAUSE and RELEASE ON RECOGNIZANCE

CASH

PROPERTY BOND

PARTIALLY SECURED OR PERCENT BOND

10%

### **STATEWIDE**

Table 2: Criminal Case Counts with Financial Bail

| CIRCUIT          |         | DISTRICT    |         |
|------------------|---------|-------------|---------|
| CIRCUIT CRIMINAL | FELONY  | MISDEMEANOR | TRAFFIC |
| 147,277          | 244,969 | 203,101     | 93,913  |

### SURETY UNSECURED

Table 3: Criminal Case Counts with Non-Financial Bail

| CIRCUIT          |        | DISTRICT    |         |
|------------------|--------|-------------|---------|
| CIRCUIT CRIMINAL | FELONY | MISDEMEANOR | TRAFFIC |
| 25,630           | 28,120 | 52,418      | 28,626  |