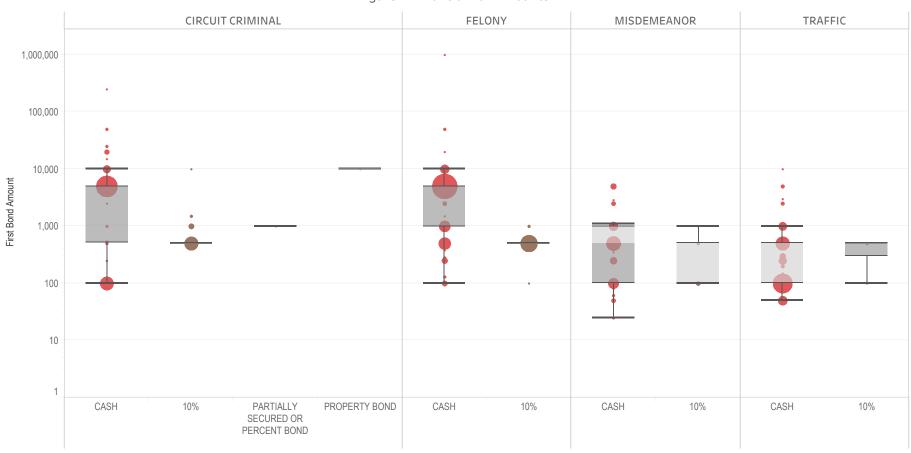

### Page 2 Financial Bond Amounts:

(Excludes cases with Stock and Bonds and Guaranteed Arrest Bond Certification.)

- The table (Table 2) is a cross-tabulation providing the case counts which the initial release decision was *financial bond*.
- The box and whisker chart (Figure 2) includes data on the amount of bail set for <u>financial</u> <u>bonds</u>. The chart indicates with a distribution of dots the amount of bail set for each case. Bond amounts used for more than one case are represented with proportionally larger dots

### Statistical Report (22 PINS3013)

corresponding to the number of cases with a given bond amount set. The median bond amount is indicated with a horizontal line, and the interquartile range (25<sup>th</sup> to 75<sup>th</sup> percentile, such that half of cases fall within the range and half fall outside it) is indicated with a gray box. Note that bond amounts are indicated on a logarithmic scale.

### Research and Statistics

Criminal Cases with Initial Release Decision First Bond Date Set CY 2017 - CY 2021 STATEWIDE

Table 4: Bail Amounts per Initial Release Decision

|               |          |             |                                    | Cases   | Median Bail<br>Amount | Avg. Bail Amount | Percentile (75) of<br>Bail Amount | Max. Bail Amount |
|---------------|----------|-------------|------------------------------------|---------|-----------------------|------------------|-----------------------------------|------------------|
| Financial     | CIRCUIT  | CIRCUIT     | CASH                               | 130,180 | \$5,003               | \$25,270         | \$15,000                          | \$250,000,000    |
|               |          | CRIMINAL    | 10%                                | 13,710  | \$50                  | \$107            | \$100                             | \$10,000         |
|               |          |             | PARTIALLY SECURED OR PERCENT BOND  | 2,669   | \$500                 | \$538            | \$500                             | \$25,000         |
|               |          |             | PROPERTY BOND                      | 714     | \$20,000              | \$25,578         | \$25,000                          | \$1,000,000      |
|               |          |             | STOCK AND BONDS                    | 3       | \$5,000               | \$6,667          | \$7,500                           | \$10,000         |
|               |          |             | GUARANTEED ARREST BOND CERTIFICATE | 1       | \$500                 | \$500            | \$500                             | \$500            |
|               |          |             | Total                              | 147,277 | \$5,000               | \$22,481         | \$10,000                          | \$250,000,000    |
|               | DISTRICT | FELONY      | CASH                               | 231,893 | \$5,000               | \$12,796         | \$10,000                          | \$100,000,000    |
|               |          |             | 10%                                | 12,011  | \$50                  | \$78             | \$100                             | \$10,000         |
|               |          |             | PARTIALLY SECURED OR PERCENT BOND  | 836     | \$250                 | \$331            | \$250                             | \$30,000         |
|               |          |             | PROPERTY BOND                      | 229     | \$10,000              | \$13,437         | \$20,000                          | \$100,000        |
|               |          |             | Total                              | 244,969 | \$5,000               | \$12,130         | \$10,000                          | \$100,000,000    |
|               |          | MISDEMEANOR | CASH                               | 191,351 | \$500                 | \$1,995          | \$2,000                           | \$1,000,000      |
|               |          |             | 10%                                | 10,821  | \$25                  | \$29             | \$40                              | \$750            |
|               |          |             | PARTIALLY SECURED OR PERCENT BOND  | 871     | \$75                  | \$75             | \$75                              | \$1,250          |
|               |          |             | PROPERTY BOND                      | 58      | \$5,000               | \$5,598          | \$7,500                           | \$25,000         |
|               |          |             | Total                              | 203,101 | \$500                 | \$1,883          | \$2,000                           | \$1,000,000      |
|               |          | TRAFFIC     | CASH                               | 88,464  | \$500                 | \$1,341          | \$1,000                           | \$1,000,000      |
|               |          |             | 10%                                | 5,138   | \$20                  | \$27             | \$30                              | \$500            |
|               |          |             | PARTIALLY SECURED OR PERCENT BOND  | 283     | \$75                  | \$81             | \$100                             | \$500            |
|               |          |             | PROPERTY BOND                      | 28      | \$7,500               | \$7,830          | \$7,500                           | \$20,000         |
|               |          |             | Total                              | 93,913  | \$500                 | \$1,268          | \$1,000                           | \$1,000,000      |
| Non-Financial | CIRCUIT  | CIRCUIT     | UNSECURED                          | 12,874  | \$5,000               | \$5,941          | \$5,000                           | \$250,000        |
|               |          | CRIMINAL    | SURETY                             | 12,756  | \$5,000               | \$6,695          | \$10,000                          | \$500,000        |
|               |          |             | Total                              | 25,630  | \$5,000               | \$6,316          | \$8,205                           | \$500,000        |
|               | DISTRICT | FELONY      | SURETY                             | 15,987  | \$2,500               | \$4,366          | \$5,000                           | \$250,000        |
|               |          |             | UNSECURED                          | 12,133  | \$2,500               | \$3,762          | \$5,000                           | \$158,184        |
|               |          |             | Total                              | 28,120  | \$2,500               | \$4,106          | \$5,000                           | \$250,000        |
|               |          | MISDEMEANOR | UNSECURED                          | 28,183  | \$500                 | \$1,111          | \$1,000                           | \$50,000         |
|               |          |             | SURETY                             | 24,235  | \$1,000               | \$1,614          | \$2,000                           | \$250,000        |
|               |          |             | Total                              | 52,418  | \$1,000               | \$1,344          | \$2,000                           | \$250,000        |
|               |          | TRAFFIC     | UNSECURED                          | 16,604  | \$500                 | \$907            | \$1,000                           | \$25,000         |
|               |          |             | SURETY                             | 12,022  | \$750                 | \$1,209          | \$1,500                           | \$75,000         |
|               |          |             | Total                              | 28,626  | \$750                 | \$1,034          | \$1,000                           | \$75,000         |