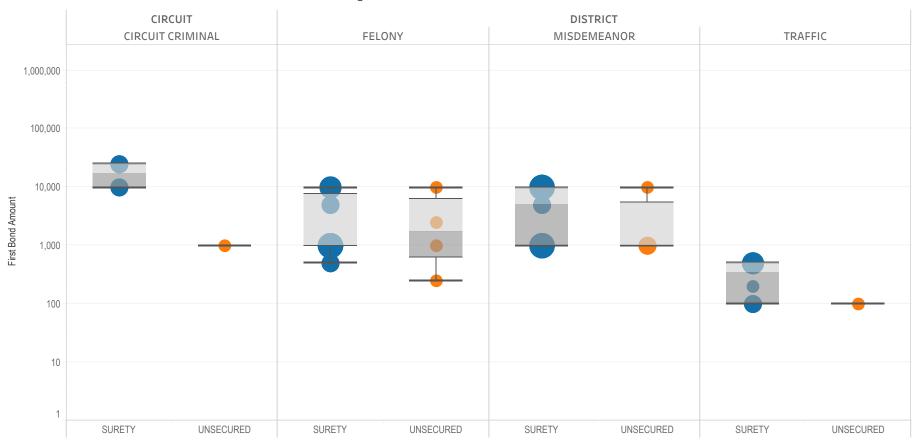

### Page 2 Financial Bond Amounts:

(Excludes cases with Stock and Bonds and Guaranteed Arrest Bond Certification.)

- The table (Table 2) is a cross-tabulation providing the case counts which the initial release decision was *financial bond*.
- The box and whisker chart (Figure 2) includes data on the amount of bail set for <u>financial</u> <u>bonds</u>. The chart indicates with a distribution of dots the amount of bail set for each case. Bond amounts used for more than one case are represented with proportionally larger dots

### Statistical Report (22 PINS3013)

corresponding to the number of cases with a given bond amount set. The median bond amount is indicated with a horizontal line, and the interquartile range (25<sup>th</sup> to 75<sup>th</sup> percentile, such that half of cases fall within the range and half fall outside it) is indicated with a gray box. Note that bond amounts are indicated on a logarithmic scale.

### **STATEWIDE**

Table 2: Criminal Case Counts with Financial Bail

| CIRCUIT          |         | DISTRICT    |         |
|------------------|---------|-------------|---------|
| CIRCUIT CRIMINAL | FELONY  | MISDEMEANOR | TRAFFIC |
| 147,277          | 244,969 | 203,101     | 93,913  |

2,000 4,000 6,000 8,000 9,957

Figure 2: Financial Bail Amounts

<sup>\*</sup> Data provided from the Pretrial Services Information Management System.

<sup>\*</sup> Does not include cases where No Judicial Presentation or those cases which were Administrative Release & Release Not Offered.

<sup>\*</sup> Visual excludes STOCK AND BONDS and GUARANTEED ARREST BOND CERTIFICATION.