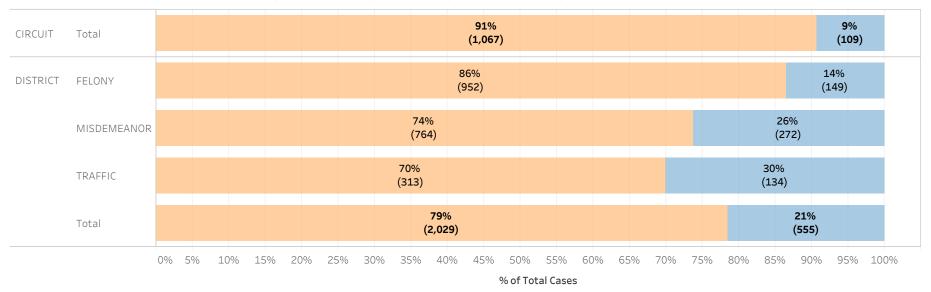

### Page 1:

(Excludes cases with 60-day Rule, No Probable Cause and Release on Recognizance.)

- The horizontal bar chart at the top of the page (Figure 1) indicates the number of cases and the percentage of each bond type group, grouped by jurisdiction and by case category.
- The table (Table 1) is a cross-tabulation providing the case counts and percentage of cases grouped by jurisdiction and case category.

### STATEWIDE

Financial Non-Financial

Figure 1: Percentage of Cases by Initial Bond Set by Bond Type Group

Table 1: Criminal Cases by Initial Bond Set by Bond Type Group

#### Initial Release Decision

|          |             |            | Financial | Non-Financial | Grand Total |
|----------|-------------|------------|-----------|---------------|-------------|
| CIRCUIT  | CIRCUIT     | Cases      | 147,277   | 25,630        | 172,907     |
|          | CRIMINAL    | % of Cases | 85%       | 15%           | 100%        |
| DISTRICT | FELONY      | Cases      | 244,969   | 28,120        | 273,089     |
|          |             | % of Cases | 90%       | 10%           | 100%        |
|          | MISDEMEANOR | Cases      | 203,101   | 52,418        | 255,519     |
|          |             | % of Cases | 79%       | 21%           | 100%        |
|          | TRAFFIC     | Cases      | 93,913    | 28,626        | 122,539     |
|          |             | % of Cases | 77%       | 23%           | 100%        |