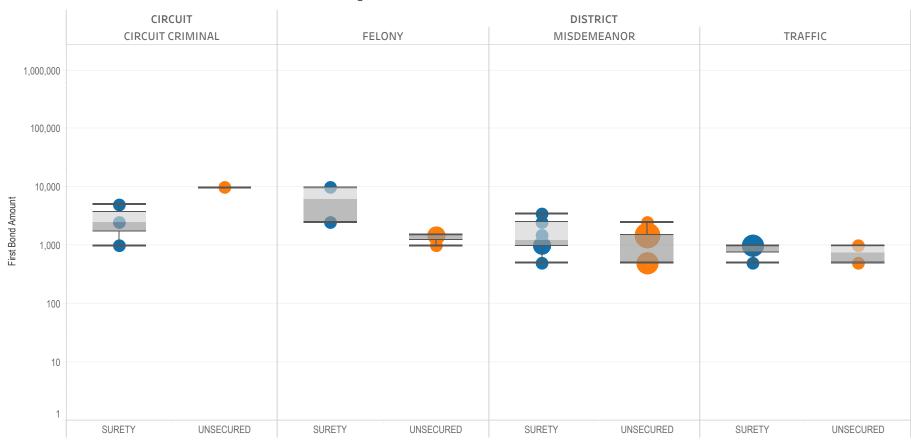

### Page 2 Financial Bond Amounts:

(Excludes cases with Stock and Bonds and Guaranteed Arrest Bond Certification.)

- The table (Table 2) is a cross-tabulation providing the case counts which the initial release decision was *financial bond*.
- The box and whisker chart (Figure 2) includes data on the amount of bail set for <u>financial</u> <u>bonds</u>. The chart indicates with a distribution of dots the amount of bail set for each case. Bond amounts used for more than one case are represented with proportionally larger dots

### Statistical Report (22 PINS3013)

corresponding to the number of cases with a given bond amount set. The median bond amount is indicated with a horizontal line, and the interquartile range (25<sup>th</sup> to 75<sup>th</sup> percentile, such that half of cases fall within the range and half fall outside it) is indicated with a gray box. Note that bond amounts are indicated on a logarithmic scale.

2,000 4,000 6,000 8,000 9,957

Figure 2: Financial Bail Amounts

<sup>\*</sup> Data provided from the Pretrial Services Information Management System.

<sup>\*</sup> Does not include cases where No Judicial Presentation or those cases which were Administrative Release & Release Not Offered.