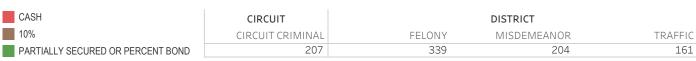

### Page 2 Financial Bond Amounts:

(Excludes cases with Stock and Bonds and Guaranteed Arrest Bond Certification.)

- The table (Table 2) is a cross-tabulation providing the case counts which the initial release decision was *financial bond*.
- The box and whisker chart (Figure 2) includes data on the amount of bail set for <u>financial</u> <u>bonds</u>. The chart indicates with a distribution of dots the amount of bail set for each case. Bond amounts used for more than one case are represented with proportionally larger dots

### **STATEWIDE**

Table 2: Criminal Case Counts with Financial Bail

| CIRCUIT          |         | DISTRICT    |         |
|------------------|---------|-------------|---------|
| CIRCUIT CRIMINAL | FELONY  | MISDEMEANOR | TRAFFIC |
| 147,277          | 244,969 | 203,101     | 93,913  |

### SURETY UNSECURED

Table 3: Criminal Case Counts with Non-Financial Bail

| CIRCUIT          |        | DISTRICT    |         |
|------------------|--------|-------------|---------|
| CIRCUIT CRIMINAL | FELONY | MISDEMEANOR | TRAFFIC |
| 25,630           | 28,120 | 52,418      | 28,626  |

### Table 3: Criminal Case Counts with Non-Financial Bail

| CIRCUIT          |        | DISTRICT    |         |
|------------------|--------|-------------|---------|
| CIRCUIT CRIMINAL | FELONY | MISDEMEANOR | TRAFFIC |
| 187              | 26     | 44          | 28      |