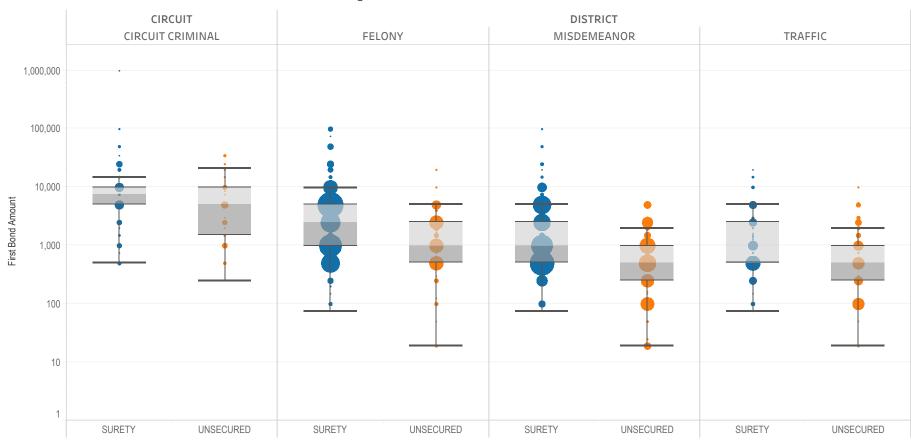

### Page 2 Financial Bond Amounts:

(Excludes cases with Stock and Bonds and Guaranteed Arrest Bond Certification.)

- The table (Table 2) is a cross-tabulation providing the case counts which the initial release decision was *financial bond*.
- The box and whisker chart (Figure 2) includes data on the amount of bail set for <u>financial</u> <u>bonds</u>. The chart indicates with a distribution of dots the amount of bail set for each case. Bond amounts used for more than one case are represented with proportionally larger dots

### Statistical Report (22 PINS3013)

corresponding to the number of cases with a given bond amount set. The median bond amount is indicated with a horizontal line, and the interquartile range (25<sup>th</sup> to 75<sup>th</sup> percentile, such that half of cases fall within the range and half fall outside it) is indicated with a gray box. Note that bond amounts are indicated on a logarithmic scale.

2,000 4,000 6,000 8,000 9,957

Figure 2: Financial Bail Amounts

<sup>\*</sup> Data provided from the Pretrial Services Information Management System.

<sup>\*</sup> Does not include cases where No Judicial Presentation or those cases which were Administrative Release & Release Not Offered.

<sup>\*</sup> Visual excludes STOCK AND BONDS and GUARANTEED ARREST BOND CERTIFICATION.