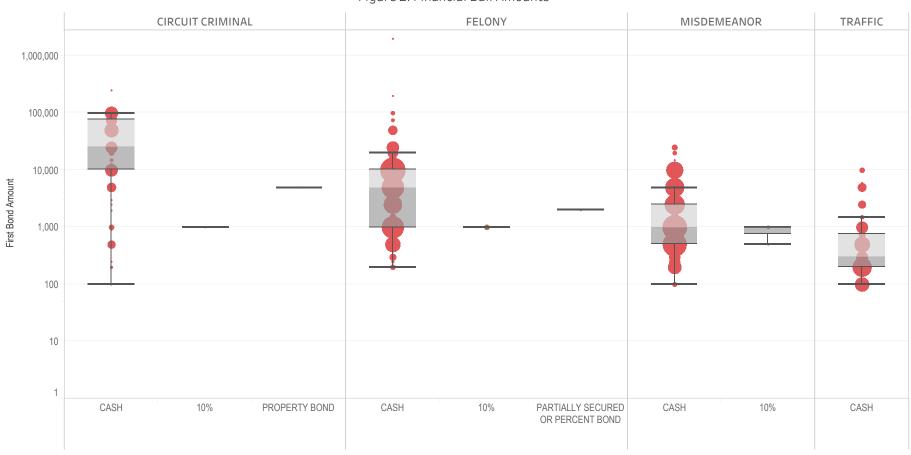

### Page 2 Financial Bond Amounts:

(Excludes cases with Stock and Bonds and Guaranteed Arrest Bond Certification.)

- The table (Table 2) is a cross-tabulation providing the case counts which the initial release decision was *financial bond*.
- The box and whisker chart (Figure 2) includes data on the amount of bail set for <u>financial</u> <u>bonds</u>. The chart indicates with a distribution of dots the amount of bail set for each case. Bond amounts used for more than one case are represented with proportionally larger dots

### Statistical Report (22 PINS3013)

corresponding to the number of cases with a given bond amount set. The median bond amount is indicated with a horizontal line, and the interquartile range (25<sup>th</sup> to 75<sup>th</sup> percentile, such that half of cases fall within the range and half fall outside it) is indicated with a gray box. Note that bond amounts are indicated on a logarithmic scale.

### **STATEWIDE**

Table 2: Criminal Case Counts with Financial Bail

| CIRCUIT          |         | DISTRICT    |         |
|------------------|---------|-------------|---------|
| CIRCUIT CRIMINAL | FELONY  | MISDEMEANOR | TRAFFIC |
| 147,277          | 244,969 | 203,101     | 93,913  |

2,000 4,000 6,000 8,000 9,957

Figure 2: Financial Bail Amounts

<sup>\*</sup> Data provided from the Pretrial Services Information Management System.

<sup>\*</sup> Does not include cases where No Judicial Presentation or those cases which were Administrative Release & Release Not Offered.

<sup>\*</sup> Visual excludes STOCK AND BONDS and GUARANTEED ARREST BOND CERTIFICATION.