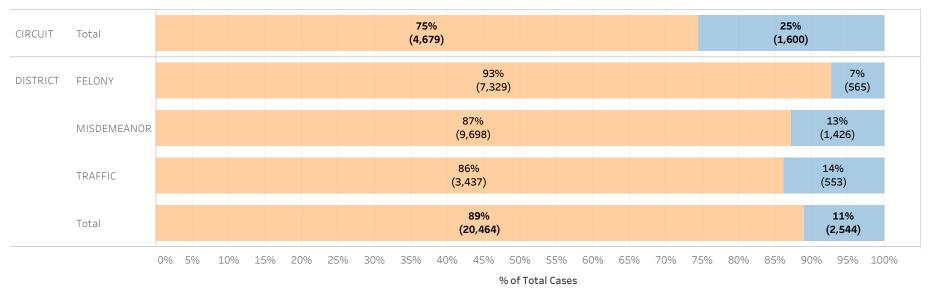

### Page 1:

(Excludes cases with 60-day Rule, No Probable Cause and Release on Recognizance.)

- The horizontal bar chart at the top of the page (Figure 1) indicates the number of cases and the percentage of each bond type group, grouped by jurisdiction and by case category.
- The table (Table 1) is a cross-tabulation providing the case counts and percentage of cases grouped by jurisdiction and case category.

### STATEWIDE

Financial Non-Financial

Figure 1: Percentage of Cases by Initial Bond Set by Bond Type Group

Table 1: Criminal Cases by Initial Bond Set by Bond Type Group

#### Initial Release Decision

|          |             |            | Financial | Non-Financial | Grand Total |
|----------|-------------|------------|-----------|---------------|-------------|
| CIRCUIT  | CIRCUIT     | Cases      | 147,277   | 25,630        | 172,907     |
|          | CRIMINAL    | % of Cases | 85%       | 15%           | 100%        |
| DISTRICT | FELONY      | Cases      | 244,969   | 28,120        | 273,089     |
|          |             | % of Cases | 90%       | 10%           | 100%        |
|          | MISDEMEANOR | Cases      | 203,101   | 52,418        | 255,519     |
|          |             | % of Cases | 79%       | 21%           | 100%        |
|          | TRAFFIC     | Cases      | 93,913    | 28,626        | 122,539     |
|          |             | % of Cases | 77%       | 23%           | 100%        |