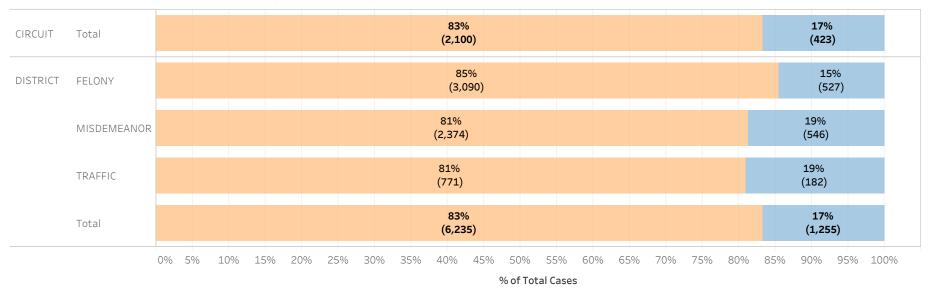

### Page 1:

(Excludes cases with 60-day Rule, No Probable Cause and Release on Recognizance.)

- The horizontal bar chart at the top of the page (Figure 1) indicates the number of cases and the percentage of each bond type group, grouped by jurisdiction and by case category.
- The table (Table 1) is a cross-tabulation providing the case counts and percentage of cases grouped by jurisdiction and case category.

### STATEWIDE

Financial Non-Financial

Figure 1: Percentage of Cases by Initial Bond Set by Bond Type Group

Table 1: Criminal Cases by Initial Bond Set by Bond Type Group

#### Initial Release Decision

|          |             |            | Financial | Non-Financial | Grand Total |
|----------|-------------|------------|-----------|---------------|-------------|
| CIRCUIT  | CIRCUIT     | Cases      | 147,277   | 25,630        | 172,907     |
|          | CRIMINAL    | % of Cases | 85%       | 15%           | 100%        |
| DISTRICT | FELONY      | Cases      | 244,969   | 28,120        | 273,089     |
|          |             | % of Cases | 90%       | 10%           | 100%        |
|          | MISDEMEANOR | Cases      | 203,101   | 52,418        | 255,519     |
|          |             | % of Cases | 79%       | 21%           | 100%        |
|          | TRAFFIC     | Cases      | 93,913    | 28,626        | 122,539     |
|          |             | % of Cases | 77%       | 23%           | 100%        |