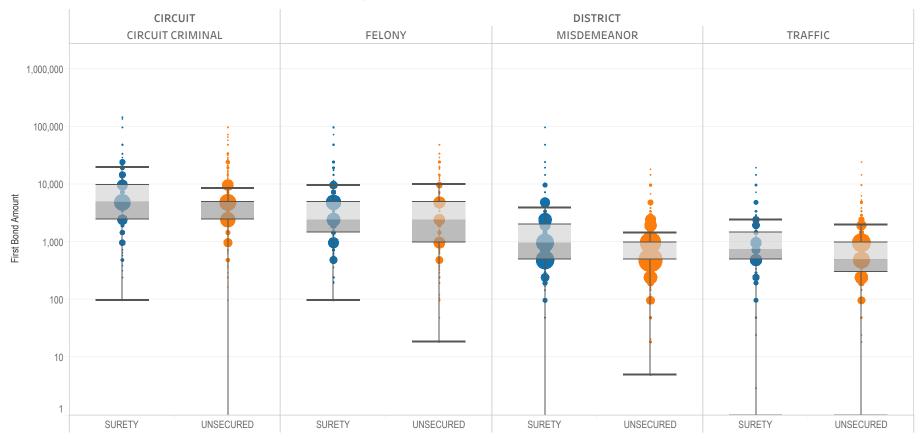

### Page 3 Non-Financial Bond Amounts:

(Excludes cases with 60-day Rule, No Probable Cause and Release on Recognizance.)

- The table (Table 3) is a cross-tabulation providing the case counts which the initial release decision was a *non-financial bond*.
- The box and whisker chart (Figure 3) is the same visual format as provided on page 2, only limited to include the amount of bail set for *non-financial bonds*.

### SURETY UNSECURED

Table 3: Criminal Case Counts with Non-Financial Bail

| CIRCUIT          |        | DISTRICT    |         |
|------------------|--------|-------------|---------|
| CIRCUIT CRIMINAL | FELONY | MISDEMEANOR | TRAFFIC |
| 25,630           | 28,120 | 52,418      | 28,626  |

500 1,000 1,614

Figure 3: Non-Financial Bail Amounts

<sup>\*</sup> Data provided from the Pretrial Services Information Management System.

Data Valid:

7/28/2022

<sup>\*</sup> Does not include cases where No Judicial Presentation or those cases which were Administrative Release & Release Not Offered .

<sup>\*</sup> Excludes: 60-DAY RULE, NO PROBABLE CAUSE and RELEASE ON RECOGNIZANCE