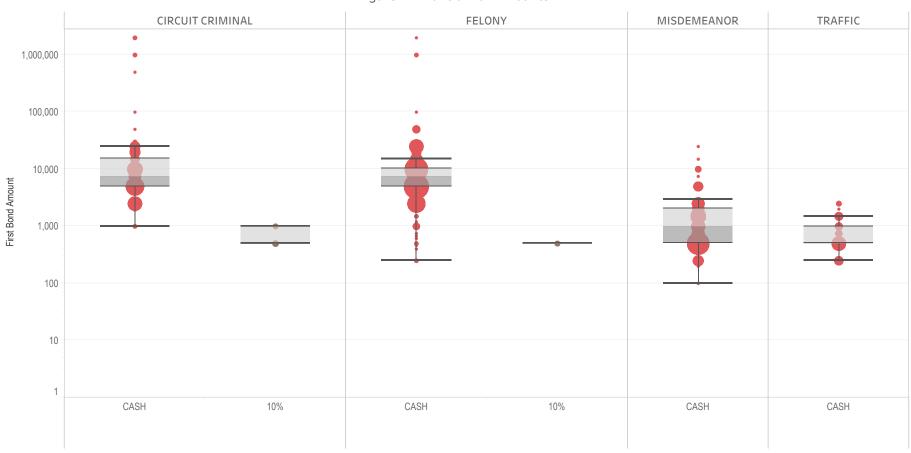

### Page 2 Financial Bond Amounts:

(Excludes cases with Stock and Bonds and Guaranteed Arrest Bond Certification.)

- The table (Table 2) is a cross-tabulation providing the case counts which the initial release decision was *financial bond*.
- The box and whisker chart (Figure 2) includes data on the amount of bail set for <u>financial</u> <u>bonds</u>. The chart indicates with a distribution of dots the amount of bail set for each case. Bond amounts used for more than one case are represented with proportionally larger dots

### Statistical Report (22 PINS3013)

corresponding to the number of cases with a given bond amount set. The median bond amount is indicated with a horizontal line, and the interquartile range (25<sup>th</sup> to 75<sup>th</sup> percentile, such that half of cases fall within the range and half fall outside it) is indicated with a gray box. Note that bond amounts are indicated on a logarithmic scale.

### **STATEWIDE**

Table 2: Criminal Case Counts with Financial Bail

| CIRCUIT          |         | DISTRICT    |         |
|------------------|---------|-------------|---------|
| CIRCUIT CRIMINAL | FELONY  | MISDEMEANOR | TRAFFIC |
| 147,277          | 244,969 | 203,101     | 93,913  |

2,000 4,000 6,000 8,000 9,957

Figure 2: Financial Bail Amounts

<sup>\*</sup> Data provided from the Pretrial Services Information Management System.

<sup>\*</sup> Does not include cases where No Judicial Presentation or those cases which were Administrative Release & Release Not Offered.

<sup>\*</sup> Visual excludes STOCK AND BONDS and GUARANTEED ARREST BOND CERTIFICATION.