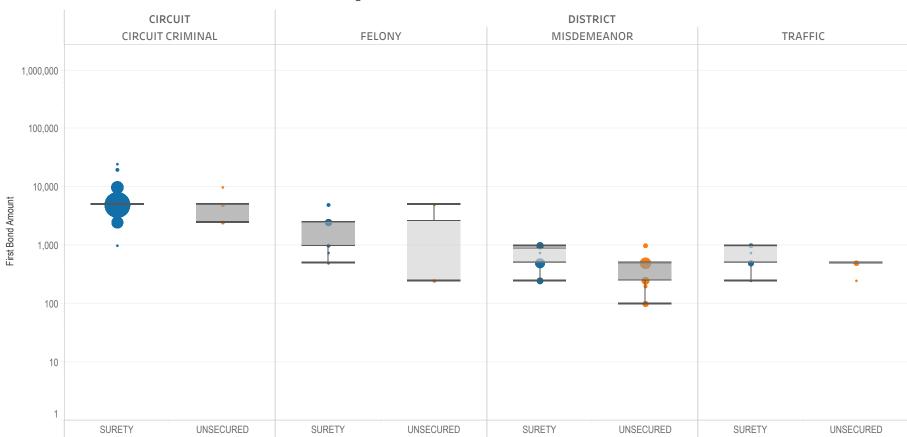

### Page 3 Non-Financial Bond Amounts:

(Excludes cases with 60-day Rule, No Probable Cause and Release on Recognizance.)

- The table (Table 3) is a cross-tabulation providing the case counts which the initial release decision was a *non-financial bond*.
- The box and whisker chart (Figure 3) is the same visual format as provided on page 2, only limited to include the amount of bail set for *non-financial bonds*.

### SURETY UNSECURED

Table 3: Criminal Case Counts with Non-Financial Bail

| CIRCUIT          |        | DISTRICT    |         |
|------------------|--------|-------------|---------|
| CIRCUIT CRIMINAL | FELONY | MISDEMEANOR | TRAFFIC |
| 25,630           | 28,120 | 52,418      | 28,626  |

500 1,000 1,614

Figure 3: Non-Financial Bail Amounts

<sup>\*</sup> Data provided from the Pretrial Services Information Management System.

Data Valid:

7/28/2022

<sup>\*</sup> Does not include cases where No Judicial Presentation or those cases which were Administrative Release & Release Not Offered .

<sup>\*</sup> Excludes: 60-DAY RULE, NO PROBABLE CAUSE and RELEASE ON RECOGNIZANCE