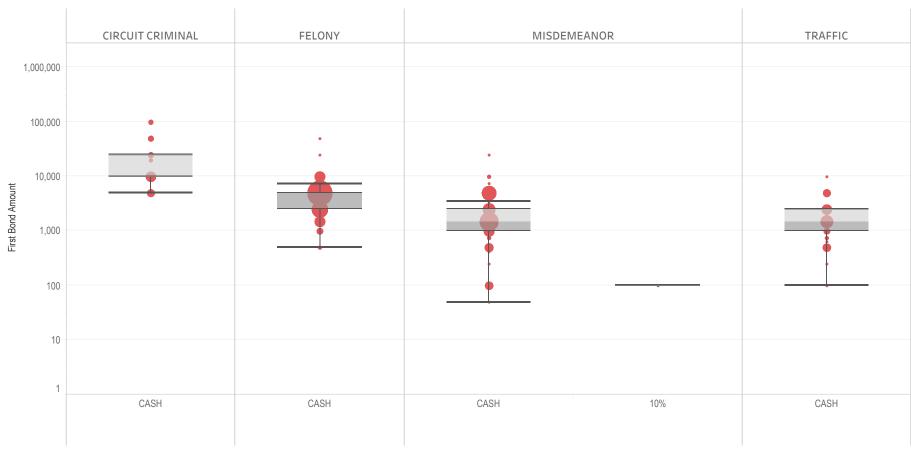

### Page 2 Financial Bond Amounts:

(Excludes cases with Stock and Bonds and Guaranteed Arrest Bond Certification.)

- The table (Table 2) is a cross-tabulation providing the case counts which the initial release decision was *financial bond*.
- The box and whisker chart (Figure 2) includes data on the amount of bail set for <u>financial</u> <u>bonds</u>. The chart indicates with a distribution of dots the amount of bail set for each case. Bond amounts used for more than one case are represented with proportionally larger dots

### Statistical Report (22 PINS3013)

corresponding to the number of cases with a given bond amount set. The median bond amount is indicated with a horizontal line, and the interquartile range (25<sup>th</sup> to 75<sup>th</sup> percentile, such that half of cases fall within the range and half fall outside it) is indicated with a gray box. Note that bond amounts are indicated on a logarithmic scale.

### **STATEWIDE**

Table 2: Criminal Case Counts with Financial Bail

| CIRCUIT          |         | DISTRICT    |         |
|------------------|---------|-------------|---------|
| CIRCUIT CRIMINAL | FELONY  | MISDEMEANOR | TRAFFIC |
| 147,277          | 244,969 | 203,101     | 93,913  |

2,000 4,000 6,000 8,000 9,957

Figure 2: Financial Bail Amounts

<sup>\*</sup> Data provided from the Pretrial Services Information Management System.

<sup>\*</sup> Does not include cases where No Judicial Presentation or those cases which were Administrative Release & Release Not Offered.

<sup>\*</sup> Visual excludes STOCK AND BONDS and GUARANTEED ARREST BOND CERTIFICATION.