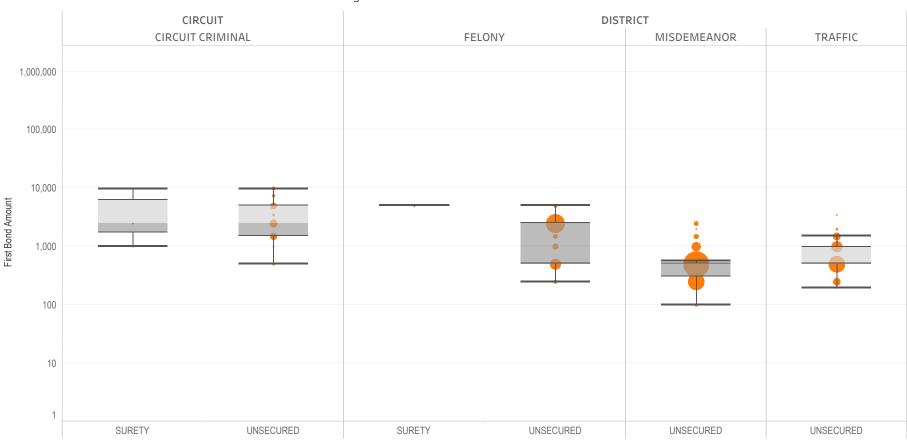

### Page 2 Financial Bond Amounts:

(Excludes cases with Stock and Bonds and Guaranteed Arrest Bond Certification.)

- The table (Table 2) is a cross-tabulation providing the case counts which the initial release decision was *financial bond*.
- The box and whisker chart (Figure 2) includes data on the amount of bail set for <u>financial</u> <u>bonds</u>. The chart indicates with a distribution of dots the amount of bail set for each case. Bond amounts used for more than one case are represented with proportionally larger dots

### Statistical Report (22 PINS3013)

corresponding to the number of cases with a given bond amount set. The median bond amount is indicated with a horizontal line, and the interquartile range (25<sup>th</sup> to 75<sup>th</sup> percentile, such that half of cases fall within the range and half fall outside it) is indicated with a gray box. Note that bond amounts are indicated on a logarithmic scale.

### **STATEWIDE**

Table 2: Criminal Case Counts with Financial Bail

| CIRCUIT          |         | DISTRICT    |         |
|------------------|---------|-------------|---------|
| CIRCUIT CRIMINAL | FELONY  | MISDEMEANOR | TRAFFIC |
| 147,277          | 244,969 | 203,101     | 93,913  |

2,000 4,000 6,000 8,000 9,957

Figure 2: Financial Bail Amounts

<sup>\*</sup> Data provided from the Pretrial Services Information Management System.

<sup>\*</sup> Does not include cases where No Judicial Presentation or those cases which were Administrative Release & Release Not Offered.

<sup>\*</sup> Visual excludes STOCK AND BONDS and GUARANTEED ARREST BOND CERTIFICATION.