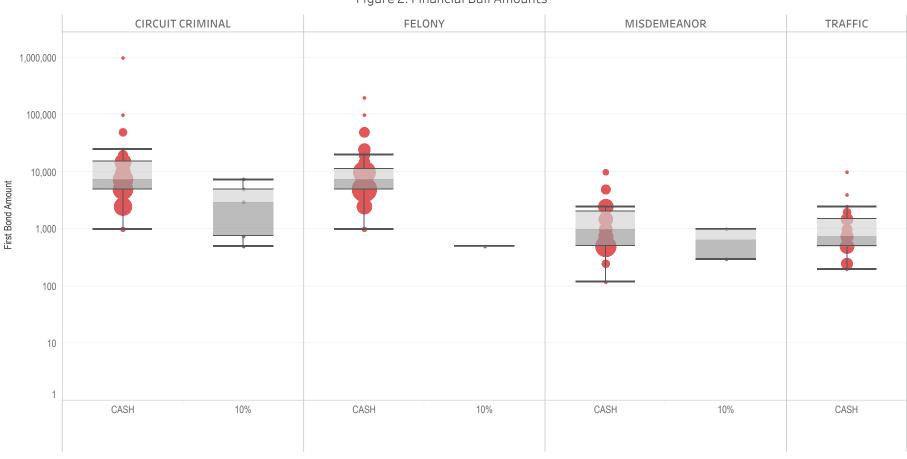

### Page 2 Financial Bond Amounts:

(Excludes cases with Stock and Bonds and Guaranteed Arrest Bond Certification.)

- The table (Table 2) is a cross-tabulation providing the case counts which the initial release decision was *financial bond*.
- The box and whisker chart (Figure 2) includes data on the amount of bail set for <u>financial</u> <u>bonds</u>. The chart indicates with a distribution of dots the amount of bail set for each case. Bond amounts used for more than one case are represented with proportionally larger dots

### Statistical Report (22 PINS3013)

corresponding to the number of cases with a given bond amount set. The median bond amount is indicated with a horizontal line, and the interquartile range (25<sup>th</sup> to 75<sup>th</sup> percentile, such that half of cases fall within the range and half fall outside it) is indicated with a gray box. Note that bond amounts are indicated on a logarithmic scale.

### **STATEWIDE**

Table 2: Criminal Case Counts with Financial Bail

| CIRCUIT          |         | DISTRICT    |         |
|------------------|---------|-------------|---------|
| CIRCUIT CRIMINAL | FELONY  | MISDEMEANOR | TRAFFIC |
| 147,277          | 244,969 | 203,101     | 93,913  |

2,000 4,000 6,000 8,000 9,957

Figure 2: Financial Bail Amounts

<sup>\*</sup> Data provided from the Pretrial Services Information Management System.

<sup>\*</sup> Does not include cases where No Judicial Presentation or those cases which were Administrative Release & Release Not Offered.