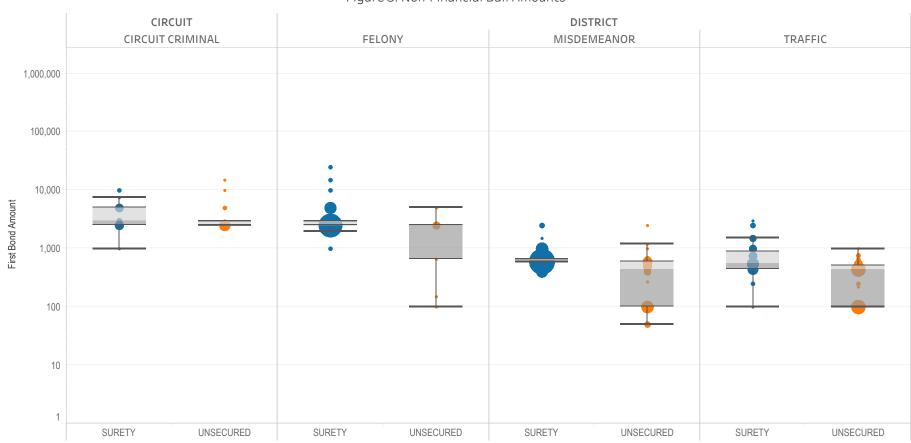

### Initial Release Decision

|          |             |            | Financial | Non-Financial | Grand Total |
|----------|-------------|------------|-----------|---------------|-------------|
| CIRCUIT  | CIRCUIT     | Cases      | 675.0     | 94.0          | 769.0       |
|          | CRIMINAL    | % of Cases | 88%       | 12%           | 100%        |
| DISTRICT | FELONY      | Cases      | 933.0     | 47.0          | 980.0       |
|          |             | % of Cases | 95%       | 5%            | 100%        |
|          | MISDEMEANOR | Cases      | 789.0     | 99.0          | 888.0       |
|          |             | % of Cases | 89%       | 11%           | 100%        |
|          | TRAFFIC     | Cases      | 659.0     | 13.0          | 672.0       |
|          |             | % of Cases | 98%       | 2%            | 100%        |

### ANDERSON COUNTY

Figure 3: Non-Financial Bail Amounts

<sup>\*</sup> Data provided from the Pretrial Services Information Management System.

\* Excludes: 60-DAY RULE, NO PROBABLE CAUSE and RELEASE ON RECOGNIZANCE