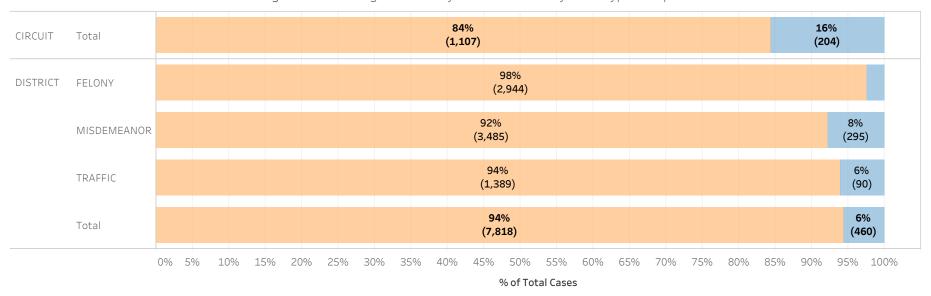

### Page 1:

(Excludes cases with 60-day Rule, No Probable Cause and Release on Recognizance.)

- The horizontal bar chart at the top of the page (Figure 1) indicates the number of cases and the percentage of each bond type group, grouped by jurisdiction and by case category.
- The table (Table 1) is a cross-tabulation providing the case counts and percentage of cases grouped by jurisdiction and case category.

### STATEWIDE

Financial Non-Financial

Figure 1: Percentage of Cases by Initial Bond Set by Bond Type Group

Table 1: Criminal Cases by Initial Bond Set by Bond Type Group

#### Initial Release Decision

|          |             |            | Financial | Non-Financial | Grand Total |
|----------|-------------|------------|-----------|---------------|-------------|
| CIRCUIT  | CIRCUIT     | Cases      | 147,277   | 25,630        | 172,907     |
|          | CRIMINAL    | % of Cases | 85%       | 15%           | 100%        |
| DISTRICT | FELONY      | Cases      | 244,969   | 28,120        | 273,089     |
|          |             | % of Cases | 90%       | 10%           | 100%        |
|          | MISDEMEANOR | Cases      | 203,101   | 52,418        | 255,519     |
|          |             | % of Cases | 79%       | 21%           | 100%        |
|          | TRAFFIC     | Cases      | 93,913    | 28,626        | 122,539     |
|          |             | % of Cases | 77%       | 23%           | 100%        |