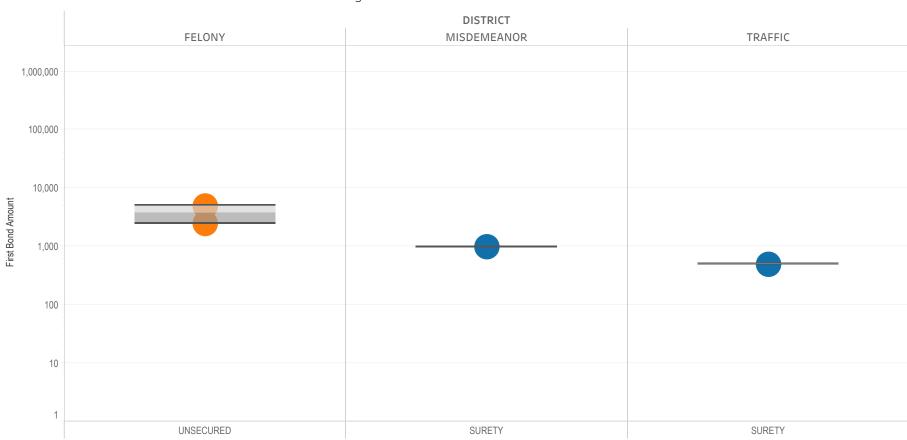

### Page 2 Financial Bond Amounts:

(Excludes cases with Stock and Bonds and Guaranteed Arrest Bond Certification.)

- The table (Table 2) is a cross-tabulation providing the case counts which the initial release decision was *financial bond*.
- The box and whisker chart (Figure 2) includes data on the amount of bail set for <u>financial</u> <u>bonds</u>. The chart indicates with a distribution of dots the amount of bail set for each case. Bond amounts used for more than one case are represented with proportionally larger dots

### Statistical Report (22 PINS3013)

corresponding to the number of cases with a given bond amount set. The median bond amount is indicated with a horizontal line, and the interquartile range (25<sup>th</sup> to 75<sup>th</sup> percentile, such that half of cases fall within the range and half fall outside it) is indicated with a gray box. Note that bond amounts are indicated on a logarithmic scale.

### **STATEWIDE**

Table 2: Criminal Case Counts with Financial Bail

| CIRCUIT          |         | DISTRICT    |         |
|------------------|---------|-------------|---------|
| CIRCUIT CRIMINAL | FELONY  | MISDEMEANOR | TRAFFIC |
| 147,277          | 244,969 | 203,101     | 93,913  |

2,000 4,000 6,000 8,000 9,957

Figure 2: Financial Bail Amounts

<sup>\*</sup> Data provided from the Pretrial Services Information Management System.

<sup>\*</sup> Does not include cases where No Judicial Presentation or those cases which were Administrative Release & Release Not Offered.

<sup>\*</sup> Visual excludes STOCK AND BONDS and GUARANTEED ARREST BOND CERTIFICATION.