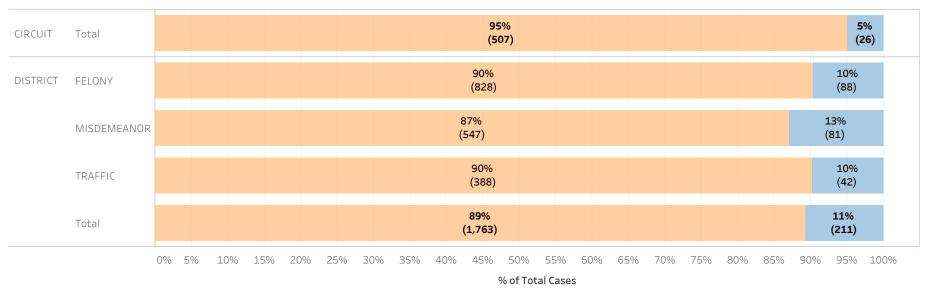

### Page 1:

(Excludes cases with 60-day Rule, No Probable Cause and Release on Recognizance.)

- The horizontal bar chart at the top of the page (Figure 1) indicates the number of cases and the percentage of each bond type group, grouped by jurisdiction and by case category.
- The table (Table 1) is a cross-tabulation providing the case counts and percentage of cases grouped by jurisdiction and case category.

#### ADAIR COUNTY

Figure 1: Percentage of Cases by Initial Bond Set by Bond Type Group

Table 1: Criminal Cases by Initial Bond Set by Bond Type Group

### Initial Release Decision

|          |             |            | Financial | Non-Financial | Grand Total |
|----------|-------------|------------|-----------|---------------|-------------|
| CIRCUIT  | CIRCUIT     | Cases      | 808       | 187           | 995         |
|          | CRIMINAL    | % of Cases | 81%       | 19%           | 100%        |
| DISTRICT | FELONY      | Cases      | 780       | 26            | 806         |
|          |             | % of Cases | 97%       | 3%            | 100%        |
|          | MISDEMEANOR | Cases      | 1,059     | 44            | 1,103       |
|          |             | % of Cases | 96%       | 4%            | 100%        |
|          | TRAFFIC     | Cases      | 326       | 28            | 354         |
|          |             | % of Cases | 92%       | 8%            | 100%        |