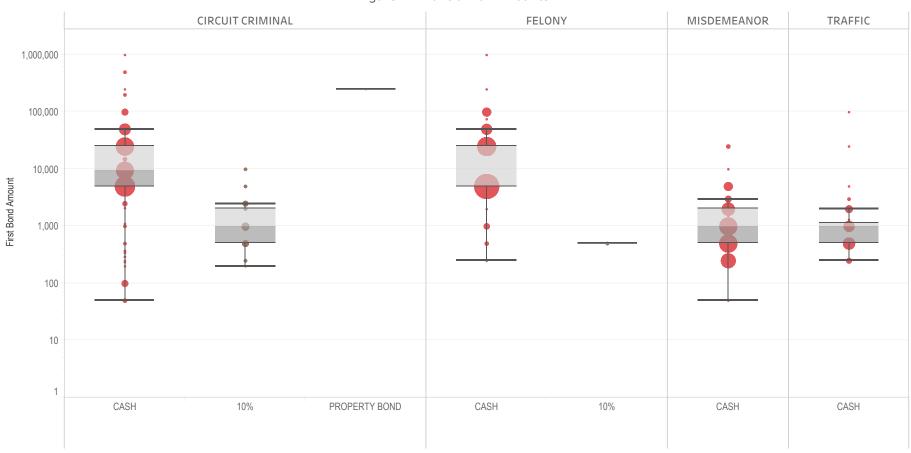

### Table 2: Criminal Case Counts with Financial Bail

### ADAIR COUNTY

Figure 2: Financial Bail Amounts

<sup>\*</sup> Data provided from the Pretrial Services Information Management System.

<sup>\*</sup> Does not include cases where No Judicial Presentation or those cases which were Administrative Release & Release Not Offered .

<sup>\*</sup> Visual excludes bond types STOCK AND BONDS and GUARANTEED ARREST BOND CERTIFICATION.