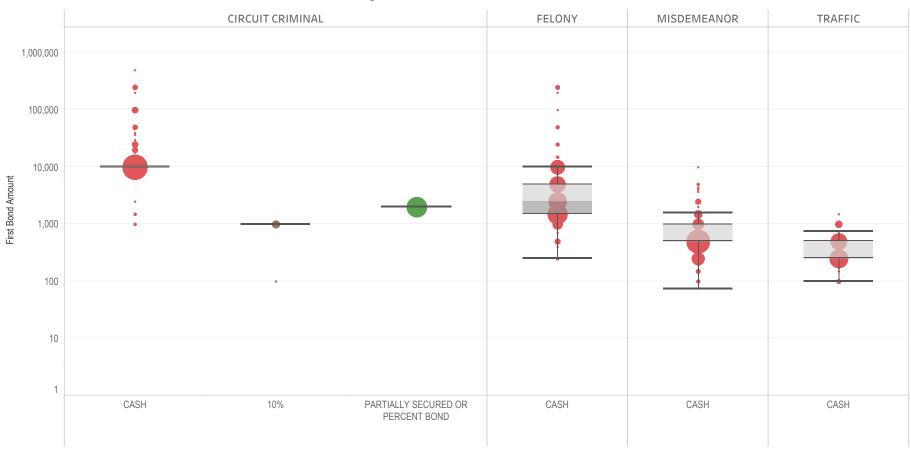

### Page 2 Financial Bond Amounts:

(Excludes cases with Stock and Bonds and Guaranteed Arrest Bond Certification.)

- The table (Table 2) is a cross-tabulation providing the case counts which the initial release decision was *financial bond*.
- The box and whisker chart (Figure 2) includes data on the amount of bail set for <u>financial</u> <u>bonds</u>. The chart indicates with a distribution of dots the amount of bail set for each case. Bond amounts used for more than one case are represented with proportionally larger dots

### Statistical Report (22 PINS3013)

corresponding to the number of cases with a given bond amount set. The median bond amount is indicated with a horizontal line, and the interquartile range (25<sup>th</sup> to 75<sup>th</sup> percentile, such that half of cases fall within the range and half fall outside it) is indicated with a gray box. Note that bond amounts are indicated on a logarithmic scale.

### **STATEWIDE**

Table 2: Criminal Case Counts with Financial Bail

| CIRCUIT          |         | DISTRICT    |         |
|------------------|---------|-------------|---------|
| CIRCUIT CRIMINAL | FELONY  | MISDEMEANOR | TRAFFIC |
| 147,277          | 244,969 | 203,101     | 93,913  |

2,000 4,000 6,000 8,000 9,957

Figure 2: Financial Bail Amounts

<sup>\*</sup> Data provided from the Pretrial Services Information Management System.

<sup>\*</sup> Does not include cases where No Judicial Presentation or those cases which were Administrative Release & Release Not Offered.

<sup>\*</sup> Visual excludes STOCK AND BONDS and GUARANTEED ARREST BOND CERTIFICATION.