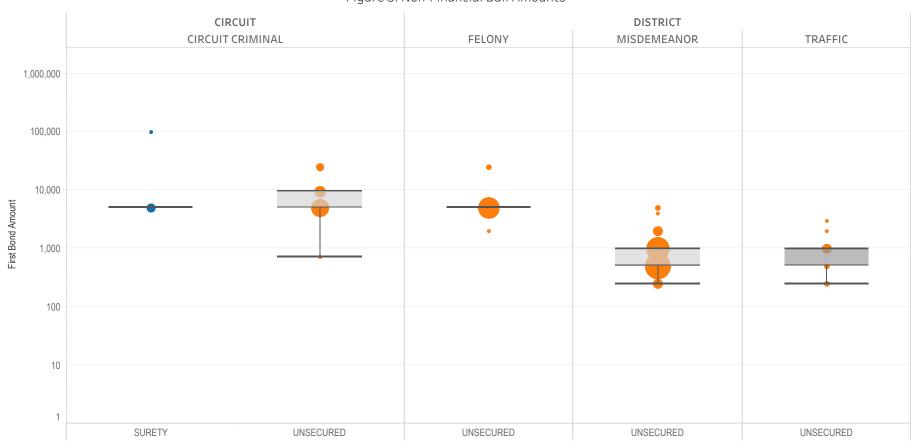

### Page 3 Non-Financial Bond Amounts:

(Excludes cases with 60-day Rule, No Probable Cause and Release on Recognizance.)

- The table (Table 3) is a cross-tabulation providing the case counts which the initial release decision was a *non-financial bond*.
- The box and whisker chart (Figure 3) is the same visual format as provided on page 2, only limited to include the amount of bail set for *non-financial bonds*.

### SURETY UNSECURED

Table 3: Criminal Case Counts with Non-Financial Bail

| CIRCUIT          |        | DISTRICT    |         |
|------------------|--------|-------------|---------|
| CIRCUIT CRIMINAL | FELONY | MISDEMEANOR | TRAFFIC |
| 25,630           | 28,120 | 52,418      | 28,626  |

500 1,000 1,614

Figure 3: Non-Financial Bail Amounts

<sup>\*</sup> Data provided from the Pretrial Services Information Management System.

Data Valid:

7/28/2022

<sup>\*</sup> Does not include cases where No Judicial Presentation or those cases which were Administrative Release & Release Not Offered .