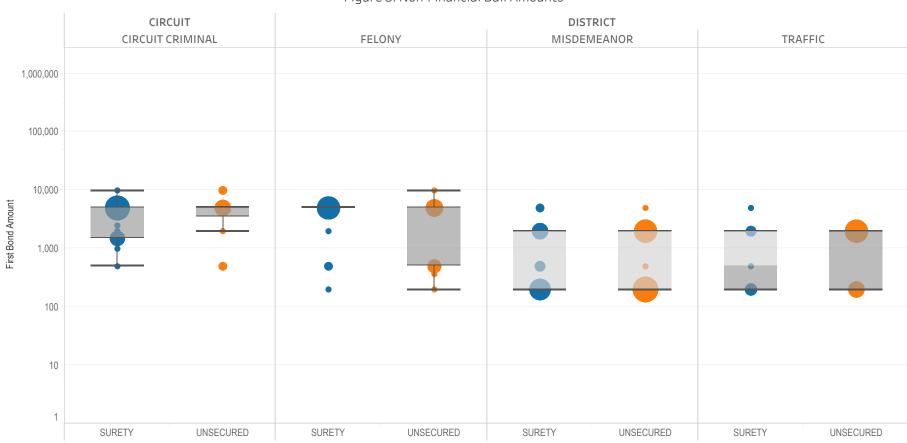

### Page 3 Non-Financial Bond Amounts:

(Excludes cases with 60-day Rule, No Probable Cause and Release on Recognizance.)

- The table (Table 3) is a cross-tabulation providing the case counts which the initial release decision was a *non-financial bond*.
- The box and whisker chart (Figure 3) is the same visual format as provided on page 2, only limited to include the amount of bail set for *non-financial bonds*.

### SURETY UNSECURED

Table 3: Criminal Case Counts with Non-Financial Bail

| CIRCUIT          |        | DISTRICT    |         |
|------------------|--------|-------------|---------|
| CIRCUIT CRIMINAL | FELONY | MISDEMEANOR | TRAFFIC |
| 25,630           | 28,120 | 52,418      | 28,626  |

500 1,000 1,614

Figure 3: Non-Financial Bail Amounts

<sup>\*</sup> Data provided from the Pretrial Services Information Management System.

Data Valid:

7/28/2022

<sup>\*</sup> Does not include cases where No Judicial Presentation or those cases which were Administrative Release & Release Not Offered .