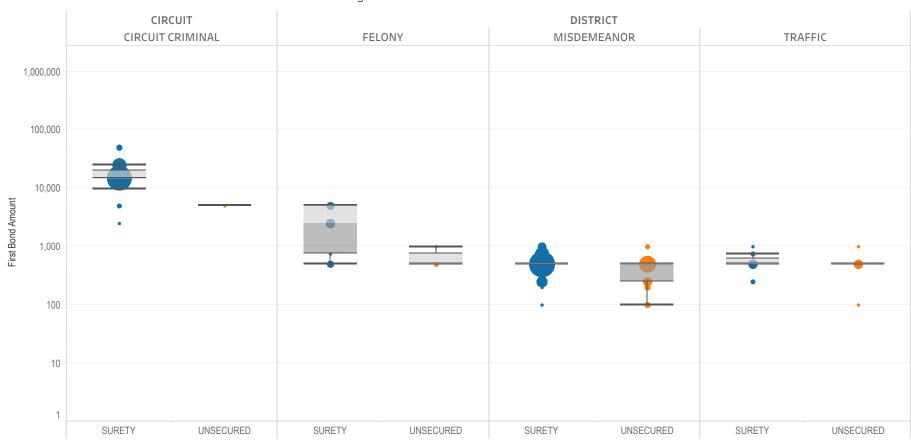

### Page 2 Financial Bond Amounts:

(Excludes cases with Stock and Bonds and Guaranteed Arrest Bond Certification.)

- The table (Table 2) is a cross-tabulation providing the case counts which the initial release decision was *financial bond*.
- The box and whisker chart (Figure 2) includes data on the amount of bail set for <u>financial</u> <u>bonds</u>. The chart indicates with a distribution of dots the amount of bail set for each case. Bond amounts used for more than one case are represented with proportionally larger dots

### Statistical Report (22 PINS3013)

corresponding to the number of cases with a given bond amount set. The median bond amount is indicated with a horizontal line, and the interquartile range (25<sup>th</sup> to 75<sup>th</sup> percentile, such that half of cases fall within the range and half fall outside it) is indicated with a gray box. Note that bond amounts are indicated on a logarithmic scale.

### **STATEWIDE**

Table 2: Criminal Case Counts with Financial Bail

| CIRCUIT          |         | DISTRICT    |         |
|------------------|---------|-------------|---------|
| CIRCUIT CRIMINAL | FELONY  | MISDEMEANOR | TRAFFIC |
| 147,277          | 244,969 | 203,101     | 93,913  |

2,000 4,000 6,000 8,000 9,957

Figure 2: Financial Bail Amounts

<sup>\*</sup> Data provided from the Pretrial Services Information Management System.

<sup>\*</sup> Does not include cases where No Judicial Presentation or those cases which were Administrative Release & Release Not Offered.

<sup>\*</sup> Visual excludes STOCK AND BONDS and GUARANTEED ARREST BOND CERTIFICATION.