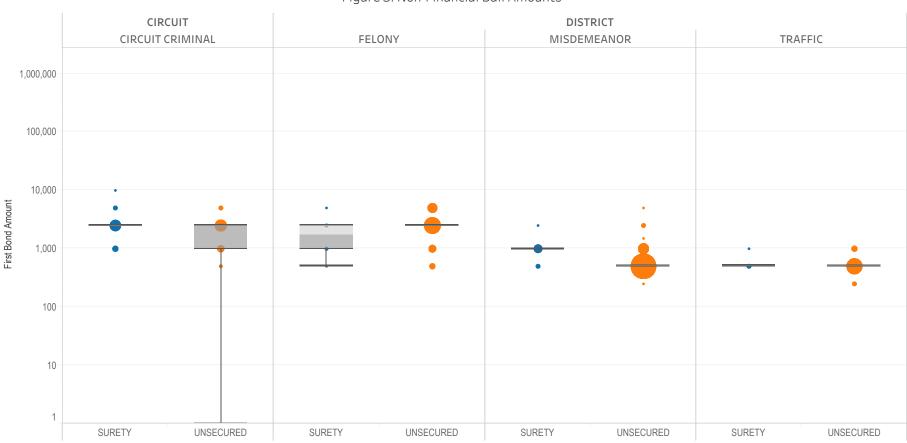

### Page 3 Non-Financial Bond Amounts:

(Excludes cases with 60-day Rule, No Probable Cause and Release on Recognizance.)

- The table (Table 3) is a cross-tabulation providing the case counts which the initial release decision was a *non-financial bond*.
- The box and whisker chart (Figure 3) is the same visual format as provided on page 2, only limited to include the amount of bail set for *non-financial bonds*.

### SURETY UNSECURED

Table 3: Criminal Case Counts with Non-Financial Bail

| CIRCUIT          |        | DISTRICT    |         |
|------------------|--------|-------------|---------|
| CIRCUIT CRIMINAL | FELONY | MISDEMEANOR | TRAFFIC |
| 25,630           | 28,120 | 52,418      | 28,626  |

500 1,000 1,614

Figure 3: Non-Financial Bail Amounts

<sup>\*</sup> Data provided from the Pretrial Services Information Management System.

Data Valid:

7/28/2022

<sup>\*</sup> Does not include cases where No Judicial Presentation or those cases which were Administrative Release & Release Not Offered .