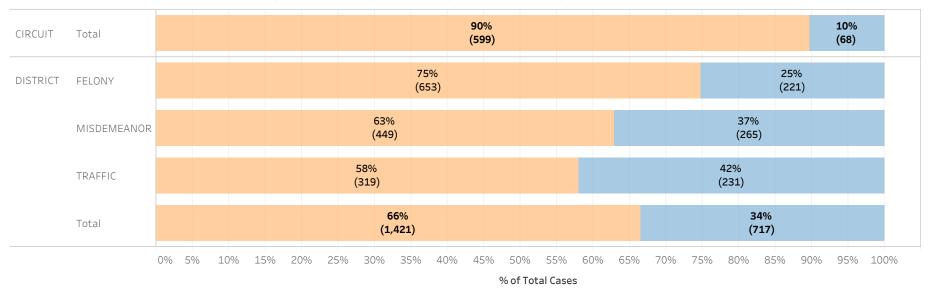

### STATEWIDE

Financial Non-Financial

Figure 1: Percentage of Cases by Initial Bond Set by Bond Type Group

Table 1: Criminal Cases by Initial Bond Set by Bond Type Group

#### Initial Release Decision

|          |             |            | Financial | Non-Financial | Grand Total |
|----------|-------------|------------|-----------|---------------|-------------|
| CIRCUIT  | CIRCUIT     | Cases      | 147,277   | 25,630        | 172,907     |
|          | CRIMINAL    | % of Cases | 85%       | 15%           | 100%        |
| DISTRICT | FELONY      | Cases      | 244,969   | 28,120        | 273,089     |
|          |             | % of Cases | 90%       | 10%           | 100%        |
|          | MISDEMEANOR | Cases      | 203,101   | 52,418        | 255,519     |
|          |             | % of Cases | 79%       | 21%           | 100%        |
|          | TRAFFIC     | Cases      | 93,913    | 28,626        | 122,539     |
|          |             | % of Cases | 77%       | 23%           | 100%        |

<sup>\*</sup> Data provided from the Pretrial Services Information Management System.

Data Valid:

<sup>\*</sup> Does not include cases where No Judicial Presentation or those cases which were Administrative Release & Release Not Offered .

<sup>\*</sup> Excludes: 60-DAY RULE, NO PROBABLE CAUSE and RELEASE ON RECOGNIZANCE

CASH

PROPERTY BOND

PARTIALLY SECURED OR PERCENT BOND

10%