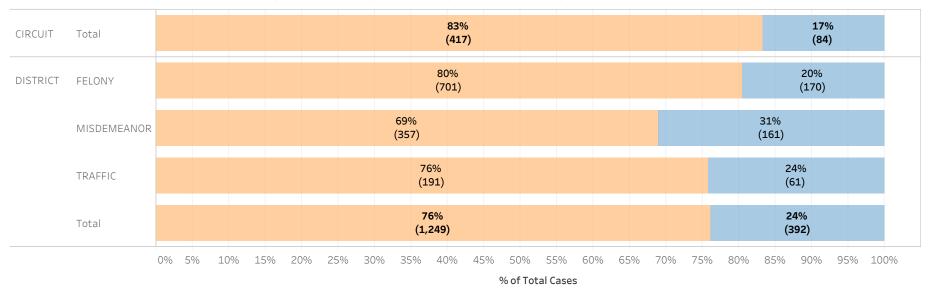

### Page 1:

(Excludes cases with 60-day Rule, No Probable Cause and Release on Recognizance.)

- The horizontal bar chart at the top of the page (Figure 1) indicates the number of cases and the percentage of each bond type group, grouped by jurisdiction and by case category.
- The table (Table 1) is a cross-tabulation providing the case counts and percentage of cases grouped by jurisdiction and case category.

### STATEWIDE

Financial Non-Financial

Figure 1: Percentage of Cases by Initial Bond Set by Bond Type Group

Table 1: Criminal Cases by Initial Bond Set by Bond Type Group

#### Initial Release Decision

|          |             |            | Financial | Non-Financial | Grand Total |
|----------|-------------|------------|-----------|---------------|-------------|
| CIRCUIT  | CIRCUIT     | Cases      | 147,277   | 25,630        | 172,907     |
|          | CRIMINAL    | % of Cases | 85%       | 15%           | 100%        |
| DISTRICT | FELONY      | Cases      | 244,969   | 28,120        | 273,089     |
|          |             | % of Cases | 90%       | 10%           | 100%        |
|          | MISDEMEANOR | Cases      | 203,101   | 52,418        | 255,519     |
|          |             | % of Cases | 79%       | 21%           | 100%        |
|          | TRAFFIC     | Cases      | 93,913    | 28,626        | 122,539     |
|          |             | % of Cases | 77%       | 23%           | 100%        |