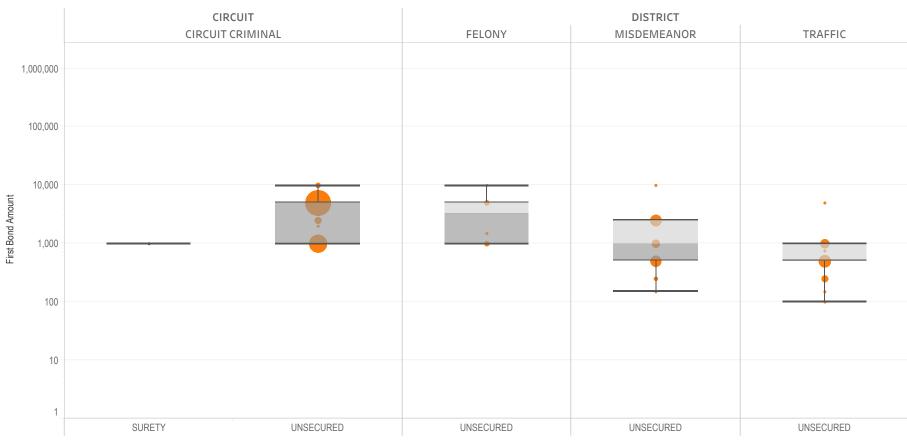

### Page 2 Financial Bond Amounts:

(Excludes cases with Stock and Bonds and Guaranteed Arrest Bond Certification.)

- The table (Table 2) is a cross-tabulation providing the case counts which the initial release decision was *financial bond*.
- The box and whisker chart (Figure 2) includes data on the amount of bail set for <u>financial</u> <u>bonds</u>. The chart indicates with a distribution of dots the amount of bail set for each case. Bond amounts used for more than one case are represented with proportionally larger dots

### Statistical Report (22 PINS3013)

corresponding to the number of cases with a given bond amount set. The median bond amount is indicated with a horizontal line, and the interquartile range (25<sup>th</sup> to 75<sup>th</sup> percentile, such that half of cases fall within the range and half fall outside it) is indicated with a gray box. Note that bond amounts are indicated on a logarithmic scale.

### **STATEWIDE**

Table 2: Criminal Case Counts with Financial Bail

| CIRCUIT          |         | DISTRICT    |         |
|------------------|---------|-------------|---------|
| CIRCUIT CRIMINAL | FELONY  | MISDEMEANOR | TRAFFIC |
| 147,277          | 244,969 | 203,101     | 93,913  |

2,000 4,000 6,000 8,000 9,957

Figure 2: Financial Bail Amounts

<sup>\*</sup> Data provided from the Pretrial Services Information Management System.

<sup>\*</sup> Does not include cases where No Judicial Presentation or those cases which were Administrative Release & Release Not Offered.

<sup>\*</sup> Visual excludes STOCK AND BONDS and GUARANTEED ARREST BOND CERTIFICATION.