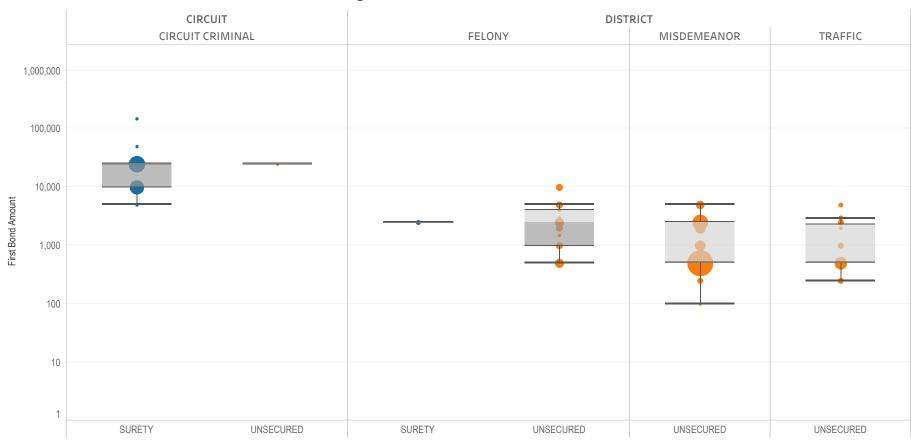

### Page 3 Non-Financial Bond Amounts:

(Excludes cases with 60-day Rule, No Probable Cause and Release on Recognizance.)

- The table (Table 3) is a cross-tabulation providing the case counts which the initial release decision was a *non-financial bond*.
- The box and whisker chart (Figure 3) is the same visual format as provided on page 2, only limited to include the amount of bail set for *non-financial bonds*.

### SURETY UNSECURED

Table 3: Criminal Case Counts with Non-Financial Bail

| CIRCUIT          |        | DISTRICT    |         |
|------------------|--------|-------------|---------|
| CIRCUIT CRIMINAL | FELONY | MISDEMEANOR | TRAFFIC |
| 25,630           | 28,120 | 52,418      | 28,626  |

500 1,000 1,614

Figure 3: Non-Financial Bail Amounts

<sup>\*</sup> Data provided from the Pretrial Services Information Management System.

Data Valid:

7/28/2022

<sup>\*</sup> Does not include cases where No Judicial Presentation or those cases which were Administrative Release & Release Not Offered .

<sup>\*</sup> Excludes: 60-DAY RULE, NO PROBABLE CAUSE and RELEASE ON RECOGNIZANCE