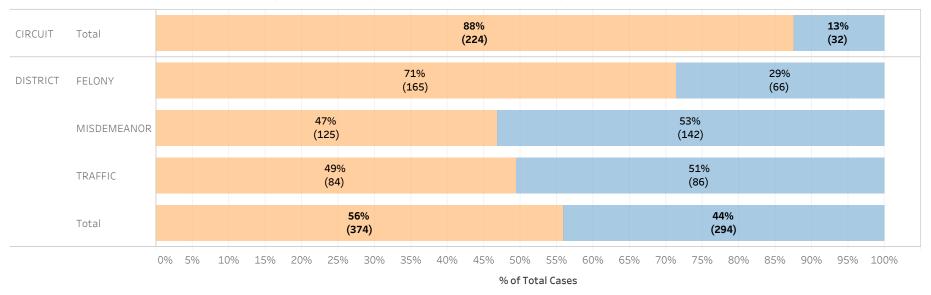

### Page 1:

(Excludes cases with 60-day Rule, No Probable Cause and Release on Recognizance.)

- The horizontal bar chart at the top of the page (Figure 1) indicates the number of cases and the percentage of each bond type group, grouped by jurisdiction and by case category.
- The table (Table 1) is a cross-tabulation providing the case counts and percentage of cases grouped by jurisdiction and case category.

### STATEWIDE

Financial Non-Financial

Figure 1: Percentage of Cases by Initial Bond Set by Bond Type Group

Table 1: Criminal Cases by Initial Bond Set by Bond Type Group

#### Initial Release Decision

|          |             |            | Financial | Non-Financial | Grand Total |
|----------|-------------|------------|-----------|---------------|-------------|
| CIRCUIT  | CIRCUIT     | Cases      | 147,277   | 25,630        | 172,907     |
|          | CRIMINAL    | % of Cases | 85%       | 15%           | 100%        |
| DISTRICT | FELONY      | Cases      | 244,969   | 28,120        | 273,089     |
|          |             | % of Cases | 90%       | 10%           | 100%        |
|          | MISDEMEANOR | Cases      | 203,101   | 52,418        | 255,519     |
|          |             | % of Cases | 79%       | 21%           | 100%        |
|          | TRAFFIC     | Cases      | 93,913    | 28,626        | 122,539     |
|          |             | % of Cases | 77%       | 23%           | 100%        |

<sup>\*</sup> Excludes: 60-DAY RULE, NO PROBABLE CAUSE and RELEASE ON RECOGNIZANCE

CASH

PROPERTY BOND

PARTIALLY SECURED OR PERCENT BOND

10%