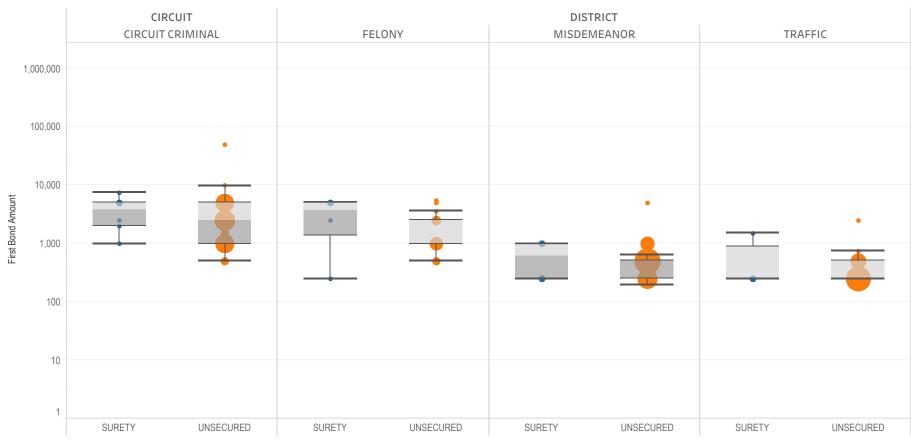

### Page 3 Non-Financial Bond Amounts:

(Excludes cases with 60-day Rule, No Probable Cause and Release on Recognizance.)

- The table (Table 3) is a cross-tabulation providing the case counts which the initial release decision was a *non-financial bond*.
- The box and whisker chart (Figure 3) is the same visual format as provided on page 2, only limited to include the amount of bail set for *non-financial bonds*.

### SURETY UNSECURED

Table 3: Criminal Case Counts with Non-Financial Bail

| CIRCUIT          |        | DISTRICT    |         |
|------------------|--------|-------------|---------|
| CIRCUIT CRIMINAL | FELONY | MISDEMEANOR | TRAFFIC |
| 25,630           | 28,120 | 52,418      | 28,626  |

500 1,000 1,614

Figure 3: Non-Financial Bail Amounts

<sup>\*</sup> Data provided from the Pretrial Services Information Management System.

Data Valid:

7/28/2022

<sup>\*</sup> Does not include cases where No Judicial Presentation or those cases which were Administrative Release & Release Not Offered .