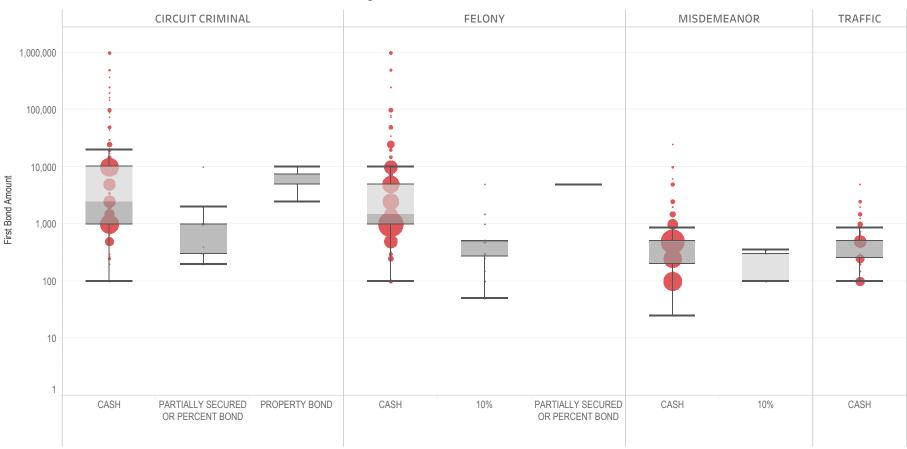

### Page 2 Financial Bond Amounts:

(Excludes cases with Stock and Bonds and Guaranteed Arrest Bond Certification.)

- The table (Table 2) is a cross-tabulation providing the case counts which the initial release decision was *financial bond*.
- The box and whisker chart (Figure 2) includes data on the amount of bail set for <u>financial</u> <u>bonds</u>. The chart indicates with a distribution of dots the amount of bail set for each case. Bond amounts used for more than one case are represented with proportionally larger dots

### Statistical Report (22 PINS3013)

corresponding to the number of cases with a given bond amount set. The median bond amount is indicated with a horizontal line, and the interquartile range (25<sup>th</sup> to 75<sup>th</sup> percentile, such that half of cases fall within the range and half fall outside it) is indicated with a gray box. Note that bond amounts are indicated on a logarithmic scale.

### **STATEWIDE**

Table 2: Criminal Case Counts with Financial Bail

| CIRCUIT          |         | DISTRICT    |         |
|------------------|---------|-------------|---------|
| CIRCUIT CRIMINAL | FELONY  | MISDEMEANOR | TRAFFIC |
| 147,277          | 244,969 | 203,101     | 93,913  |