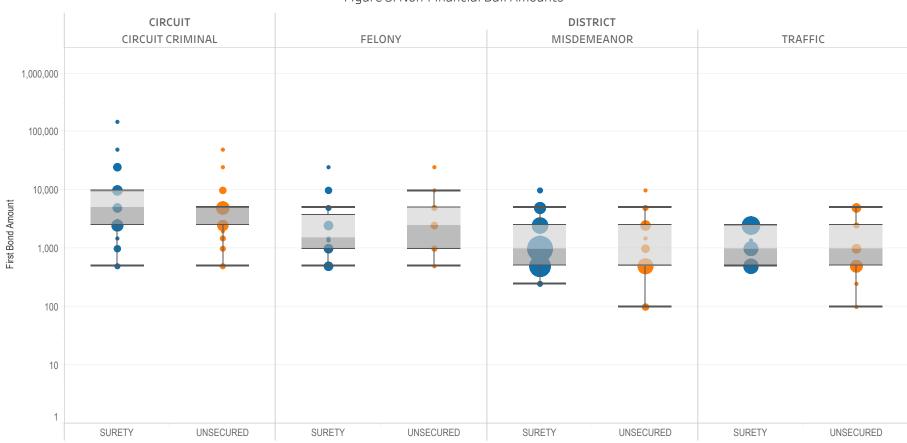

### Page 3 Non-Financial Bond Amounts:

(Excludes cases with 60-day Rule, No Probable Cause and Release on Recognizance.)

- The table (Table 3) is a cross-tabulation providing the case counts which the initial release decision was a *non-financial bond*.
- The box and whisker chart (Figure 3) is the same visual format as provided on page 2, only limited to include the amount of bail set for *non-financial bonds*.

### SURETY UNSECURED

Table 3: Criminal Case Counts with Non-Financial Bail

| CIRCUIT          |        | DISTRICT    |         |
|------------------|--------|-------------|---------|
| CIRCUIT CRIMINAL | FELONY | MISDEMEANOR | TRAFFIC |
| 25,630           | 28,120 | 52,418      | 28,626  |

500 1,000 1,614

Figure 3: Non-Financial Bail Amounts

<sup>\*</sup> Data provided from the Pretrial Services Information Management System.

Data Valid:

7/28/2022

<sup>\*</sup> Does not include cases where No Judicial Presentation or those cases which were Administrative Release & Release Not Offered .

### Research and Statistics

Criminal Cases with Initial Release Decision First Bond Date Set CY 2017 - CY 2021 STATEWIDE

Table 4: Bail Amounts per Initial Release Decision

|               |          |             |                                    | Cases   | Median Bail<br>Amount | Avg. Bail Amount | Percentile (75) of<br>Bail Amount | Max. Bail Amount |
|---------------|----------|-------------|------------------------------------|---------|-----------------------|------------------|-----------------------------------|------------------|
| Financial     | CIRCUIT  | CIRCUIT     | CASH                               | 130,180 | \$5,003               | \$25,270         | \$15,000                          | \$250,000,000    |
|               |          | CRIMINAL    | 10%                                | 13,710  | \$50                  | \$107            | \$100                             | \$10,000         |
|               |          |             | PARTIALLY SECURED OR PERCENT BOND  | 2,669   | \$500                 | \$538            | \$500                             | \$25,000         |
|               |          |             | PROPERTY BOND                      | 714     | \$20,000              | \$25,578         | \$25,000                          | \$1,000,000      |
|               |          |             | STOCK AND BONDS                    | 3       | \$5,000               | \$6,667          | \$7,500                           | \$10,000         |
|               |          |             | GUARANTEED ARREST BOND CERTIFICATE | 1       | \$500                 | \$500            | \$500                             | \$500            |
|               |          |             | Total                              | 147,277 | \$5,000               | \$22,481         | \$10,000                          | \$250,000,000    |
|               | DISTRICT | FELONY      | CASH                               | 231,893 | \$5,000               | \$12,796         | \$10,000                          | \$100,000,000    |
|               |          |             | 10%                                | 12,011  | \$50                  | \$78             | \$100                             | \$10,000         |
|               |          |             | PARTIALLY SECURED OR PERCENT BOND  | 836     | \$250                 | \$331            | \$250                             | \$30,000         |
|               |          |             | PROPERTY BOND                      | 229     | \$10,000              | \$13,437         | \$20,000                          | \$100,000        |
|               |          |             | Total                              | 244,969 | \$5,000               | \$12,130         | \$10,000                          | \$100,000,000    |
|               |          | MISDEMEANOR | CASH                               | 191,351 | \$500                 | \$1,995          | \$2,000                           | \$1,000,000      |
|               |          |             | 10%                                | 10,821  | \$25                  | \$29             | \$40                              | \$750            |
|               |          |             | PARTIALLY SECURED OR PERCENT BOND  | 871     | \$75                  | \$75             | \$75                              | \$1,250          |
|               |          |             | PROPERTY BOND                      | 58      | \$5,000               | \$5,598          | \$7,500                           | \$25,000         |
|               |          |             | Total                              | 203,101 | \$500                 | \$1,883          | \$2,000                           | \$1,000,000      |
|               |          | TRAFFIC     | CASH                               | 88,464  | \$500                 | \$1,341          | \$1,000                           | \$1,000,000      |
|               |          |             | 10%                                | 5,138   | \$20                  | \$27             | \$30                              | \$500            |
|               |          |             | PARTIALLY SECURED OR PERCENT BOND  | 283     | \$75                  | \$81             | \$100                             | \$500            |
|               |          |             | PROPERTY BOND                      | 28      | \$7,500               | \$7,830          | \$7,500                           | \$20,000         |
|               |          |             | Total                              | 93,913  | \$500                 | \$1,268          | \$1,000                           | \$1,000,000      |
| Non-Financial | CIRCUIT  | CIRCUIT     | UNSECURED                          | 12,874  | \$5,000               | \$5,941          | \$5,000                           | \$250,000        |
|               |          | CRIMINAL    | SURETY                             | 12,756  | \$5,000               | \$6,695          | \$10,000                          | \$500,000        |
|               |          |             | Total                              | 25,630  | \$5,000               | \$6,316          | \$8,205                           | \$500,000        |
|               | DISTRICT | FELONY      | SURETY                             | 15,987  | \$2,500               | \$4,366          | \$5,000                           | \$250,000        |
|               |          |             | UNSECURED                          | 12,133  | \$2,500               | \$3,762          | \$5,000                           | \$158,184        |
|               |          |             | Total                              | 28,120  | \$2,500               | \$4,106          | \$5,000                           | \$250,000        |
|               |          | MISDEMEANOR | UNSECURED                          | 28,183  | \$500                 | \$1,111          | \$1,000                           | \$50,000         |
|               |          |             | SURETY                             | 24,235  | \$1,000               | \$1,614          | \$2,000                           | \$250,000        |
|               |          |             | Total                              | 52,418  | \$1,000               | \$1,344          | \$2,000                           | \$250,000        |
|               |          | TRAFFIC     | UNSECURED                          | 16,604  | \$500                 | \$907            | \$1,000                           | \$25,000         |
|               |          |             | SURETY                             | 12,022  | \$750                 | \$1,209          | \$1,500                           | \$75,000         |
|               |          |             | Total                              | 28,626  | \$750                 | \$1,034          | \$1,000                           | \$75,000         |