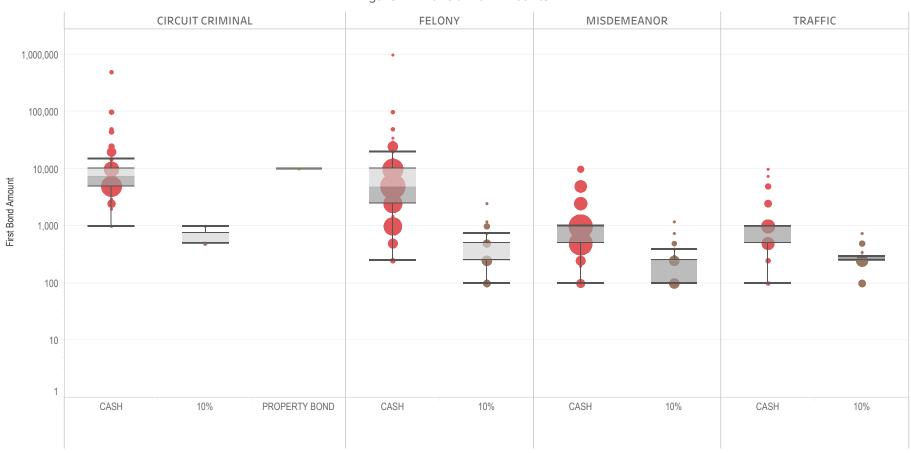

### Page 2 Financial Bond Amounts:

(Excludes cases with Stock and Bonds and Guaranteed Arrest Bond Certification.)

- The table (Table 2) is a cross-tabulation providing the case counts which the initial release decision was *financial bond*.
- The box and whisker chart (Figure 2) includes data on the amount of bail set for <u>financial</u> <u>bonds</u>. The chart indicates with a distribution of dots the amount of bail set for each case. Bond amounts used for more than one case are represented with proportionally larger dots

### Statistical Report (22 PINS3013)

corresponding to the number of cases with a given bond amount set. The median bond amount is indicated with a horizontal line, and the interquartile range (25<sup>th</sup> to 75<sup>th</sup> percentile, such that half of cases fall within the range and half fall outside it) is indicated with a gray box. Note that bond amounts are indicated on a logarithmic scale.

### **STATEWIDE**

Table 2: Criminal Case Counts with Financial Bail

| CIRCUIT          |         | DISTRICT    |         |
|------------------|---------|-------------|---------|
| CIRCUIT CRIMINAL | FELONY  | MISDEMEANOR | TRAFFIC |
| 147,277          | 244,969 | 203,101     | 93,913  |

2,000 4,000 6,000 8,000 9,957

Figure 2: Financial Bail Amounts

<sup>\*</sup> Data provided from the Pretrial Services Information Management System.

<sup>\*</sup> Does not include cases where No Judicial Presentation or those cases which were Administrative Release & Release Not Offered.

<sup>\*</sup> Visual excludes STOCK AND BONDS and GUARANTEED ARREST BOND CERTIFICATION.