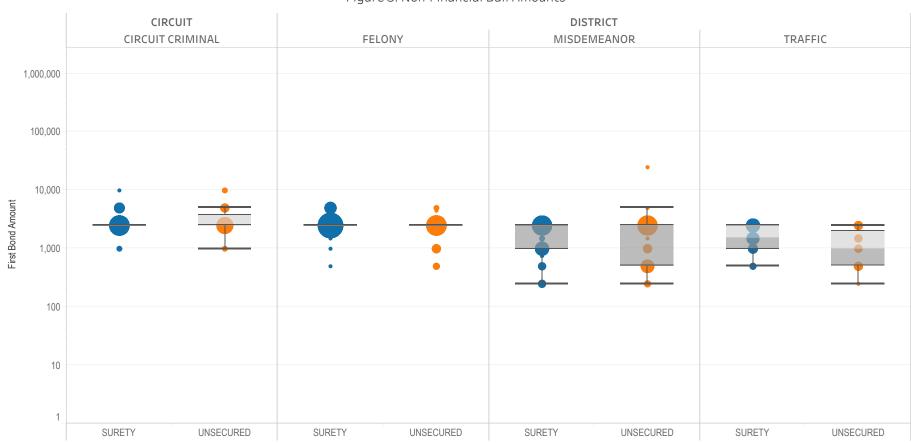

### Page 3 Non-Financial Bond Amounts:

(Excludes cases with 60-day Rule, No Probable Cause and Release on Recognizance.)

- The table (Table 3) is a cross-tabulation providing the case counts which the initial release decision was a *non-financial bond*.
- The box and whisker chart (Figure 3) is the same visual format as provided on page 2, only limited to include the amount of bail set for *non-financial bonds*.

### SURETY UNSECURED

Table 3: Criminal Case Counts with Non-Financial Bail

| CIRCUIT          |        | DISTRICT    |         |
|------------------|--------|-------------|---------|
| CIRCUIT CRIMINAL | FELONY | MISDEMEANOR | TRAFFIC |
| 25,630           | 28,120 | 52,418      | 28,626  |

500 1,000 1,614

Figure 3: Non-Financial Bail Amounts

<sup>\*</sup> Data provided from the Pretrial Services Information Management System.

Data Valid:

7/28/2022

<sup>\*</sup> Does not include cases where No Judicial Presentation or those cases which were Administrative Release & Release Not Offered .

<sup>\*</sup> Excludes: 60-DAY RULE, NO PROBABLE CAUSE and RELEASE ON RECOGNIZANCE