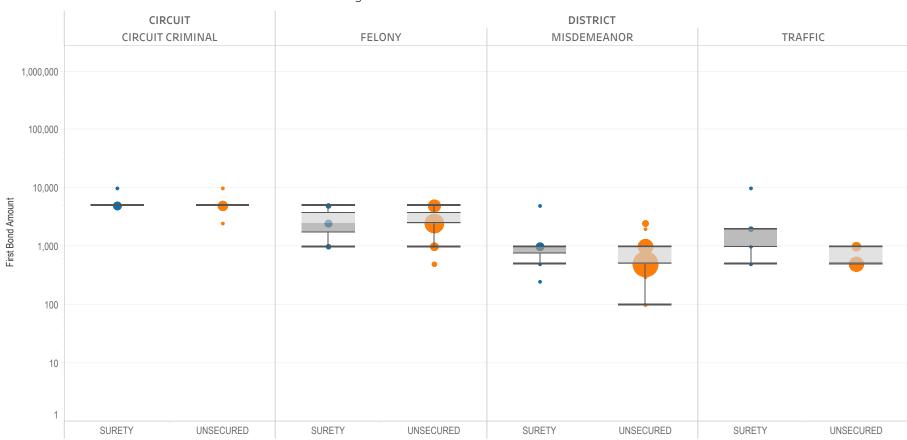

### Page 3 Non-Financial Bond Amounts:

(Excludes cases with 60-day Rule, No Probable Cause and Release on Recognizance.)

- The table (Table 3) is a cross-tabulation providing the case counts which the initial release decision was a *non-financial bond*.
- The box and whisker chart (Figure 3) is the same visual format as provided on page 2, only limited to include the amount of bail set for *non-financial bonds*.

### SURETY UNSECURED

Table 3: Criminal Case Counts with Non-Financial Bail

| CIRCUIT          |        | DISTRICT    |         |
|------------------|--------|-------------|---------|
| CIRCUIT CRIMINAL | FELONY | MISDEMEANOR | TRAFFIC |
| 25,630           | 28,120 | 52,418      | 28,626  |

500 1,000 1,614

Figure 3: Non-Financial Bail Amounts

<sup>\*</sup> Data provided from the Pretrial Services Information Management System.

Data Valid:

7/28/2022

<sup>\*</sup> Does not include cases where No Judicial Presentation or those cases which were Administrative Release & Release Not Offered .

<sup>\*</sup> Excludes: 60-DAY RULE, NO PROBABLE CAUSE and RELEASE ON RECOGNIZANCE