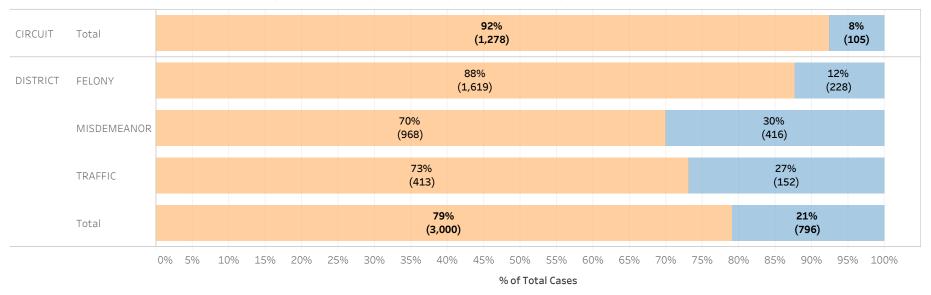

### Page 1:

(Excludes cases with 60-day Rule, No Probable Cause and Release on Recognizance.)

- The horizontal bar chart at the top of the page (Figure 1) indicates the number of cases and the percentage of each bond type group, grouped by jurisdiction and by case category.
- The table (Table 1) is a cross-tabulation providing the case counts and percentage of cases grouped by jurisdiction and case category.

### STATEWIDE

Financial Non-Financial

Figure 1: Percentage of Cases by Initial Bond Set by Bond Type Group

Table 1: Criminal Cases by Initial Bond Set by Bond Type Group

#### Initial Release Decision

|          |             |            | Financial | Non-Financial | Grand Total |
|----------|-------------|------------|-----------|---------------|-------------|
| CIRCUIT  | CIRCUIT     | Cases      | 147,277   | 25,630        | 172,907     |
|          | CRIMINAL    | % of Cases | 85%       | 15%           | 100%        |
| DISTRICT | FELONY      | Cases      | 244,969   | 28,120        | 273,089     |
|          |             | % of Cases | 90%       | 10%           | 100%        |
|          | MISDEMEANOR | Cases      | 203,101   | 52,418        | 255,519     |
|          |             | % of Cases | 79%       | 21%           | 100%        |
|          | TRAFFIC     | Cases      | 93,913    | 28,626        | 122,539     |
|          |             | % of Cases | 77%       | 23%           | 100%        |