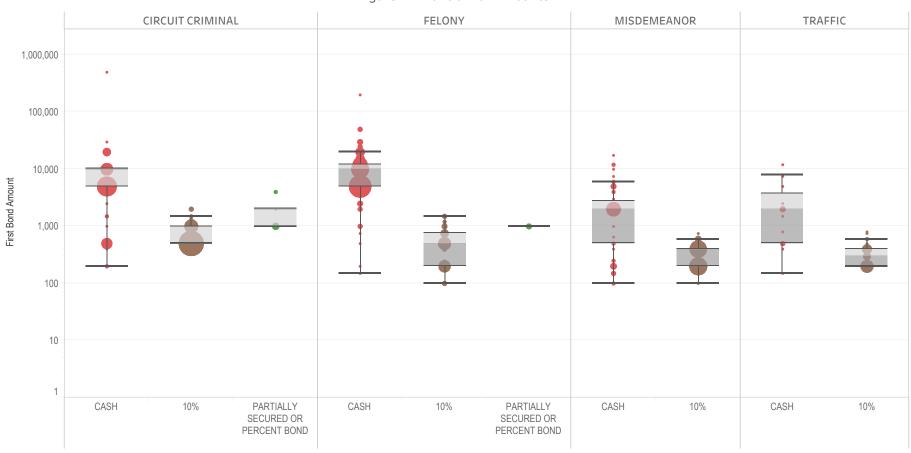

### Page 3 Non-Financial Bond Amounts:

(Excludes cases with 60-day Rule, No Probable Cause and Release on Recognizance.)

- The table (Table 3) is a cross-tabulation providing the case counts which the initial release decision was a *non-financial bond*.
- The box and whisker chart (Figure 3) is the same visual format as provided on page 2, only limited to include the amount of bail set for *non-financial bonds*.

### ANDERSON COUNTY

Table 4: Bail Amounts per Initial Release Decision

|               |          |             |                                   | Cases | Median Bail<br>Amount | Avg. Bail Amount | Percentile (75) of<br>Bail Amount | Max. Bail Amount |
|---------------|----------|-------------|-----------------------------------|-------|-----------------------|------------------|-----------------------------------|------------------|
| Financial CIR | CIRCUIT  | CIRCUIT     | CASH                              | 523   | \$5,000               | \$25,031         | \$10,000                          | \$1,000,000      |
|               |          | CRIMINAL    | 10%                               | 148   | \$50                  | \$71             | \$100                             | \$500            |
|               |          |             | PROPERTY BOND                     | 2     | \$55,000              | \$55,000         | \$77,500                          | \$100,000        |
|               |          |             | PARTIALLY SECURED OR PERCENT BOND | 2     | \$250                 | \$250            | \$250                             | \$250            |
|               |          |             | Total                             | 675   | \$5,000               | \$19,574         | \$10,000                          | \$1,000,000      |
|               | DISTRICT | FELONY      | CASH                              | 695   | \$5,000               | \$11,229         | \$10,000                          | \$850,000        |
|               |          |             | 10%                               | 235   | \$50                  | \$64             | \$75                              | \$250            |
|               |          |             | PARTIALLY SECURED OR PERCENT BOND | 3     | \$250                 | \$333            | \$375                             | \$500            |
|               |          |             | Total                             | 933   | \$5,000               | \$8,382          | \$10,000                          | \$850,000        |
|               |          | MISDEMEANOR | CASH                              | 649   | \$654                 | \$1,361          | \$2,500                           | \$25,000         |
|               |          |             | 10%                               | 140   | \$25                  | \$26             | \$25                              | \$100            |
|               |          |             | Total                             | 789   | \$654                 | \$1,124          | \$1,000                           | \$25,000         |
|               |          | TRAFFIC     | CASH                              | 634   | \$393                 | \$741            | \$654                             | \$25,000         |
|               |          |             | 10%                               | 25    | \$25                  | \$23             | \$25                              | \$50             |
|               |          |             | Total                             | 659   | \$393                 | \$714            | \$654                             | \$25,000         |
| Non-Financial | CIRCUIT  | CIRCUIT     | SURETY                            | 86    | \$5,000               | \$6,308          | \$5,000                           | \$20,000         |
|               |          | CRIMINAL    | UNSECURED                         | 8     | \$5,000               | \$4,688          | \$5,000                           | \$5,000          |
|               |          |             | Total                             | 94    | \$5,000               | \$6,170          | \$5,000                           | \$20,000         |
|               | DISTRICT | FELONY      | SURETY                            | 40    | \$5,000               | \$6,688          | \$10,000                          | \$20,000         |
|               |          |             | UNSECURED                         | 7     | \$5,000               | \$4,286          | \$5,000                           | \$5,000          |
|               |          |             | Total                             | 47    | \$5,000               | \$6,330          | \$10,000                          | \$20,000         |
|               |          | MISDEMEANOR | SURETY                            | 70    | \$2,500               | \$2,225          | \$2,500                           | \$5,000          |
|               |          |             | UNSECURED                         | 29    | \$2,500               | \$2,379          | \$2,500                           | \$5,000          |
|               |          |             | Total                             | 99    | \$2,500               | \$2,270          | \$2,500                           | \$5,000          |
|               |          | TRAFFIC     | SURETY                            | 12    | \$1,500               | \$1,396          | \$1,500                           | \$2,500          |
|               |          |             | UNSECURED                         | 1     | \$250                 | \$250            | \$250                             | \$250            |
|               |          |             | Total                             | 13    | \$1,500               | \$1,308          | \$1,500                           | \$2,500          |