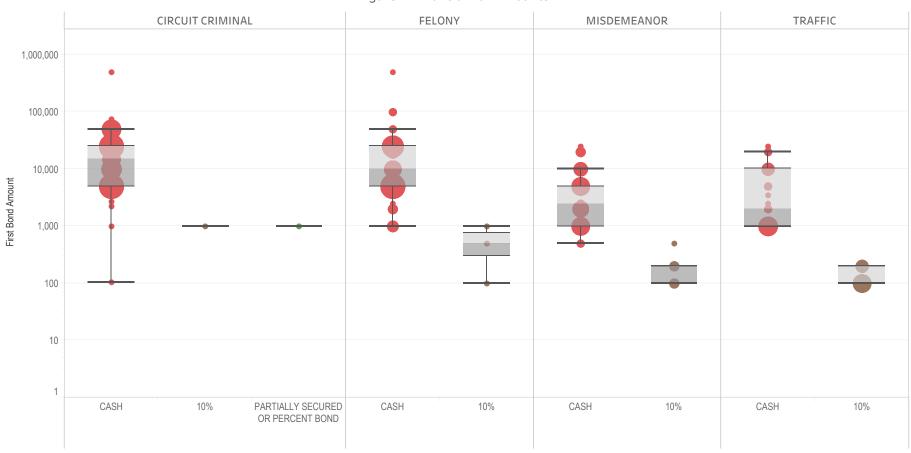

### Page 2 Financial Bond Amounts:

(Excludes cases with Stock and Bonds and Guaranteed Arrest Bond Certification.)

- The table (Table 2) is a cross-tabulation providing the case counts which the initial release decision was *financial bond*.
- The box and whisker chart (Figure 2) includes data on the amount of bail set for <u>financial</u> <u>bonds</u>. The chart indicates with a distribution of dots the amount of bail set for each case. Bond amounts used for more than one case are represented with proportionally larger dots

### Statistical Report (22 PINS3013)

corresponding to the number of cases with a given bond amount set. The median bond amount is indicated with a horizontal line, and the interquartile range (25<sup>th</sup> to 75<sup>th</sup> percentile, such that half of cases fall within the range and half fall outside it) is indicated with a gray box. Note that bond amounts are indicated on a logarithmic scale.

### **STATEWIDE**

Table 2: Criminal Case Counts with Financial Bail

| CIRCUIT          |         | DISTRICT    |         |
|------------------|---------|-------------|---------|
| CIRCUIT CRIMINAL | FELONY  | MISDEMEANOR | TRAFFIC |
| 147,277          | 244,969 | 203,101     | 93,913  |

2,000 4,000 6,000 8,000 9,957

Figure 2: Financial Bail Amounts

<sup>\*</sup> Data provided from the Pretrial Services Information Management System.

<sup>\*</sup> Does not include cases where No Judicial Presentation or those cases which were Administrative Release & Release Not Offered.

<sup>\*</sup> Visual excludes STOCK AND BONDS and GUARANTEED ARREST BOND CERTIFICATION.