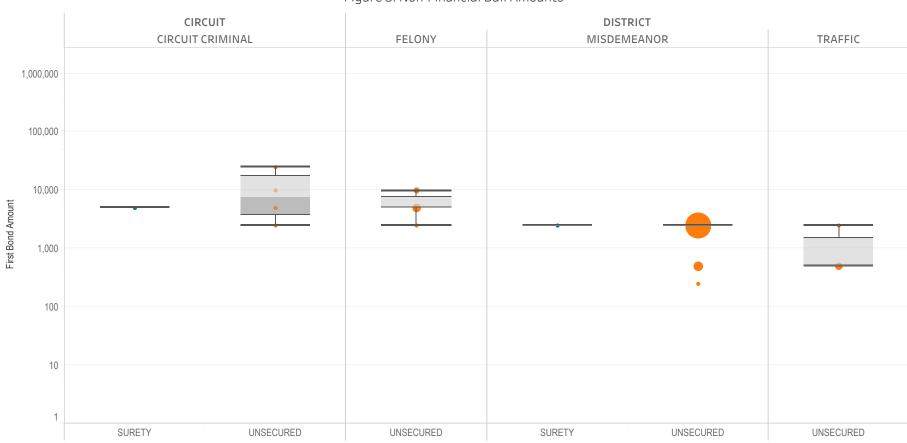

### Page 3 Non-Financial Bond Amounts:

(Excludes cases with 60-day Rule, No Probable Cause and Release on Recognizance.)

- The table (Table 3) is a cross-tabulation providing the case counts which the initial release decision was a *non-financial bond*.
- The box and whisker chart (Figure 3) is the same visual format as provided on page 2, only limited to include the amount of bail set for *non-financial bonds*.

### SURETY UNSECURED

Table 3: Criminal Case Counts with Non-Financial Bail

| CIRCUIT          |        | DISTRICT    |         |
|------------------|--------|-------------|---------|
| CIRCUIT CRIMINAL | FELONY | MISDEMEANOR | TRAFFIC |
| 25,630           | 28,120 | 52,418      | 28,626  |

500 1,000 1,614

Figure 3: Non-Financial Bail Amounts

<sup>\*</sup> Data provided from the Pretrial Services Information Management System.

Data Valid:

7/28/2022

<sup>\*</sup> Does not include cases where No Judicial Presentation or those cases which were Administrative Release & Release Not Offered .