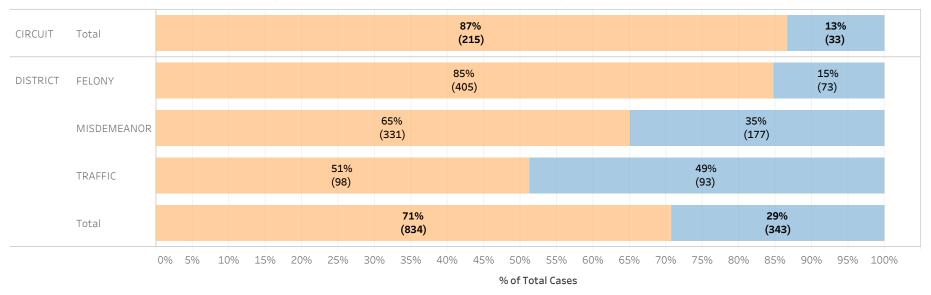

### Page 1:

(Excludes cases with 60-day Rule, No Probable Cause and Release on Recognizance.)

- The horizontal bar chart at the top of the page (Figure 1) indicates the number of cases and the percentage of each bond type group, grouped by jurisdiction and by case category.
- The table (Table 1) is a cross-tabulation providing the case counts and percentage of cases grouped by jurisdiction and case category.

### STATEWIDE

Financial Non-Financial

Figure 1: Percentage of Cases by Initial Bond Set by Bond Type Group

Table 1: Criminal Cases by Initial Bond Set by Bond Type Group

#### Initial Release Decision

|          |             |            | Financial | Non-Financial | Grand Total |
|----------|-------------|------------|-----------|---------------|-------------|
| CIRCUIT  | CIRCUIT     | Cases      | 147,277   | 25,630        | 172,907     |
|          | CRIMINAL    | % of Cases | 85%       | 15%           | 100%        |
| DISTRICT | FELONY      | Cases      | 244,969   | 28,120        | 273,089     |
|          |             | % of Cases | 90%       | 10%           | 100%        |
|          | MISDEMEANOR | Cases      | 203,101   | 52,418        | 255,519     |
|          |             | % of Cases | 79%       | 21%           | 100%        |
|          | TRAFFIC     | Cases      | 93,913    | 28,626        | 122,539     |
|          |             | % of Cases | 77%       | 23%           | 100%        |