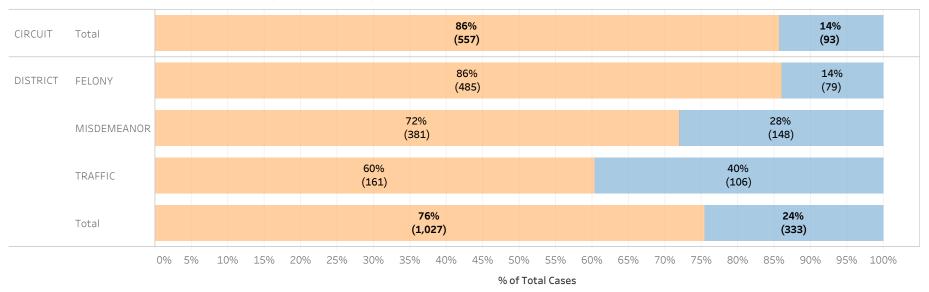

### Page 1:

(Excludes cases with 60-day Rule, No Probable Cause and Release on Recognizance.)

- The horizontal bar chart at the top of the page (Figure 1) indicates the number of cases and the percentage of each bond type group, grouped by jurisdiction and by case category.
- The table (Table 1) is a cross-tabulation providing the case counts and percentage of cases grouped by jurisdiction and case category.

### STATEWIDE

Financial Non-Financial

Figure 1: Percentage of Cases by Initial Bond Set by Bond Type Group

Table 1: Criminal Cases by Initial Bond Set by Bond Type Group

#### Initial Release Decision

|          |             |            | Financial | Non-Financial | Grand Total |
|----------|-------------|------------|-----------|---------------|-------------|
| CIRCUIT  | CIRCUIT     | Cases      | 147,277   | 25,630        | 172,907     |
|          | CRIMINAL    | % of Cases | 85%       | 15%           | 100%        |
| DISTRICT | FELONY      | Cases      | 244,969   | 28,120        | 273,089     |
|          |             | % of Cases | 90%       | 10%           | 100%        |
|          | MISDEMEANOR | Cases      | 203,101   | 52,418        | 255,519     |
|          |             | % of Cases | 79%       | 21%           | 100%        |
|          | TRAFFIC     | Cases      | 93,913    | 28,626        | 122,539     |
|          |             | % of Cases | 77%       | 23%           | 100%        |

<sup>\*</sup> Excludes: 60-DAY RULE, NO PROBABLE CAUSE and RELEASE ON RECOGNIZANCE

CASH

PROPERTY BOND

PARTIALLY SECURED OR PERCENT BOND

10%