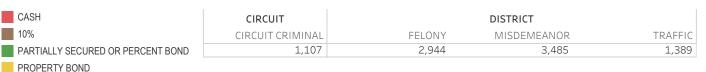

### Page 2 Financial Bond Amounts:

(Excludes cases with Stock and Bonds and Guaranteed Arrest Bond Certification.)

- The table (Table 2) is a cross-tabulation providing the case counts which the initial release decision was *financial bond*.
- The box and whisker chart (Figure 2) includes data on the amount of bail set for <u>financial</u> <u>bonds</u>. The chart indicates with a distribution of dots the amount of bail set for each case. Bond amounts used for more than one case are represented with proportionally larger dots

### **STATEWIDE**

Table 2: Criminal Case Counts with Financial Bail

| CIRCUIT          |         | DISTRICT    |         |
|------------------|---------|-------------|---------|
| CIRCUIT CRIMINAL | FELONY  | MISDEMEANOR | TRAFFIC |
| 147,277          | 244,969 | 203,101     | 93,913  |