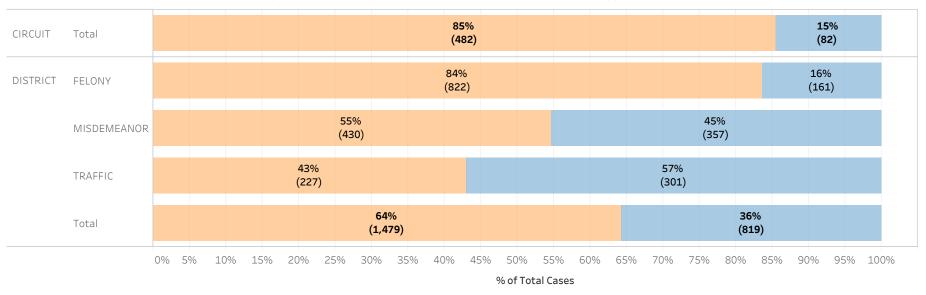

### Page 1:

(Excludes cases with 60-day Rule, No Probable Cause and Release on Recognizance.)

- The horizontal bar chart at the top of the page (Figure 1) indicates the number of cases and the percentage of each bond type group, grouped by jurisdiction and by case category.
- The table (Table 1) is a cross-tabulation providing the case counts and percentage of cases grouped by jurisdiction and case category.

### STATEWIDE

Financial Non-Financial

Figure 1: Percentage of Cases by Initial Bond Set by Bond Type Group

Table 1: Criminal Cases by Initial Bond Set by Bond Type Group

#### Initial Release Decision

|          |             |            | Financial | Non-Financial | Grand Total |
|----------|-------------|------------|-----------|---------------|-------------|
| CIRCUIT  | CIRCUIT     | Cases      | 147,277   | 25,630        | 172,907     |
|          | CRIMINAL    | % of Cases | 85%       | 15%           | 100%        |
| DISTRICT | FELONY      | Cases      | 244,969   | 28,120        | 273,089     |
|          |             | % of Cases | 90%       | 10%           | 100%        |
|          | MISDEMEANOR | Cases      | 203,101   | 52,418        | 255,519     |
|          |             | % of Cases | 79%       | 21%           | 100%        |
|          | TRAFFIC     | Cases      | 93,913    | 28,626        | 122,539     |
|          |             | % of Cases | 77%       | 23%           | 100%        |