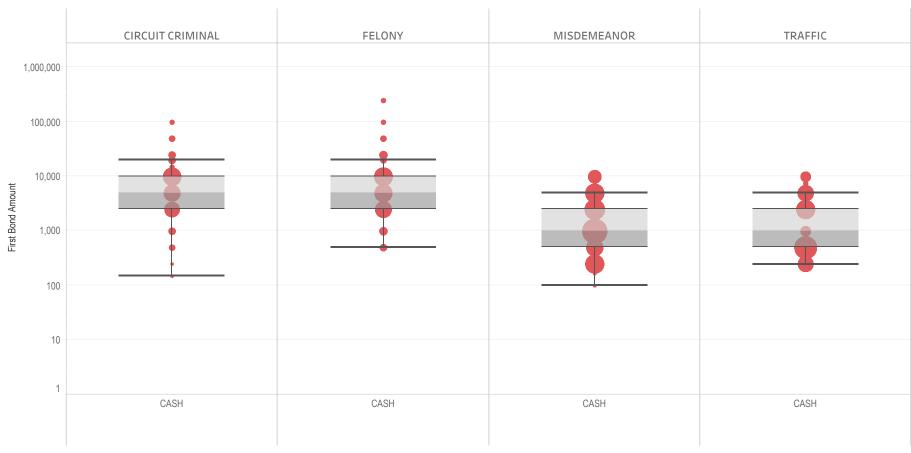

### Page 2 Financial Bond Amounts:

(Excludes cases with Stock and Bonds and Guaranteed Arrest Bond Certification.)

- The table (Table 2) is a cross-tabulation providing the case counts which the initial release decision was *financial bond*.
- The box and whisker chart (Figure 2) includes data on the amount of bail set for <u>financial</u> <u>bonds</u>. The chart indicates with a distribution of dots the amount of bail set for each case. Bond amounts used for more than one case are represented with proportionally larger dots

### Statistical Report (22 PINS3013)

corresponding to the number of cases with a given bond amount set. The median bond amount is indicated with a horizontal line, and the interquartile range (25<sup>th</sup> to 75<sup>th</sup> percentile, such that half of cases fall within the range and half fall outside it) is indicated with a gray box. Note that bond amounts are indicated on a logarithmic scale.

### **STATEWIDE**

Table 2: Criminal Case Counts with Financial Bail

| CIRCUIT          |         | DISTRICT    |         |
|------------------|---------|-------------|---------|
| CIRCUIT CRIMINAL | FELONY  | MISDEMEANOR | TRAFFIC |
| 147,277          | 244,969 | 203,101     | 93,913  |

2,000 4,000 6,000 8,000 9,957

Figure 2: Financial Bail Amounts

<sup>\*</sup> Data provided from the Pretrial Services Information Management System.

<sup>\*</sup> Does not include cases where No Judicial Presentation or those cases which were Administrative Release & Release Not Offered.

<sup>\*</sup> Visual excludes STOCK AND BONDS and GUARANTEED ARREST BOND CERTIFICATION.