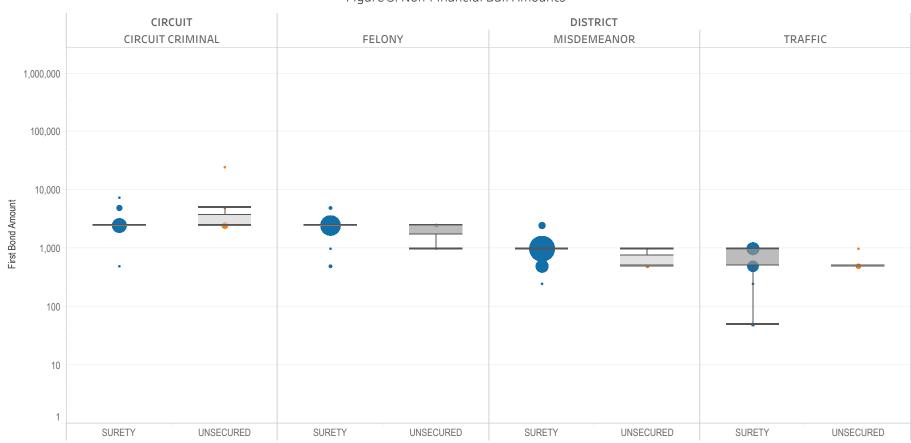

### Page 3 Non-Financial Bond Amounts:

(Excludes cases with 60-day Rule, No Probable Cause and Release on Recognizance.)

- The table (Table 3) is a cross-tabulation providing the case counts which the initial release decision was a *non-financial bond*.
- The box and whisker chart (Figure 3) is the same visual format as provided on page 2, only limited to include the amount of bail set for *non-financial bonds*.

### SURETY UNSECURED

Table 3: Criminal Case Counts with Non-Financial Bail

| CIRCUIT          |        | DISTRICT    |         |
|------------------|--------|-------------|---------|
| CIRCUIT CRIMINAL | FELONY | MISDEMEANOR | TRAFFIC |
| 25,630           | 28,120 | 52,418      | 28,626  |

500 1,000 1,614

Figure 3: Non-Financial Bail Amounts

<sup>\*</sup> Data provided from the Pretrial Services Information Management System.

Data Valid:

7/28/2022

<sup>\*</sup> Does not include cases where No Judicial Presentation or those cases which were Administrative Release & Release Not Offered .

<sup>\*</sup> Excludes: 60-DAY RULE, NO PROBABLE CAUSE and RELEASE ON RECOGNIZANCE