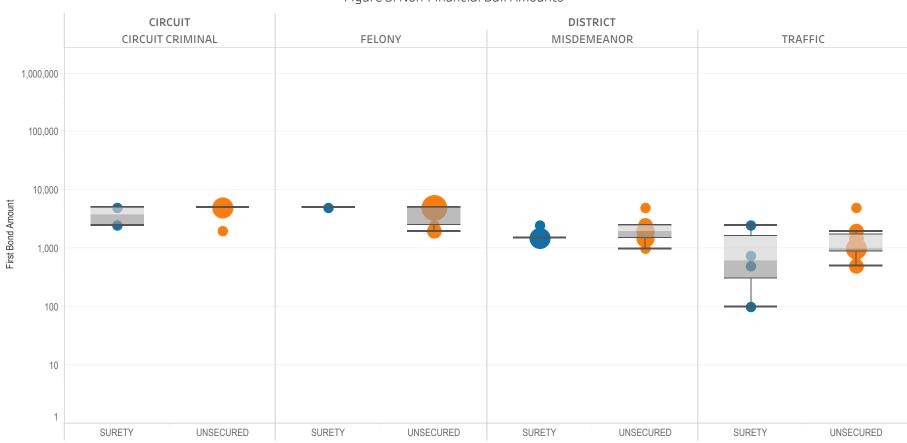

### Page 3 Non-Financial Bond Amounts:

(Excludes cases with 60-day Rule, No Probable Cause and Release on Recognizance.)

- The table (Table 3) is a cross-tabulation providing the case counts which the initial release decision was a *non-financial bond*.
- The box and whisker chart (Figure 3) is the same visual format as provided on page 2, only limited to include the amount of bail set for *non-financial bonds*.

### ADMINISTRATIVE OFFICE OF THE COURTS Research & Statistics

Criminal Cases with Initial Release Decision First Bond Date Set CY 2017 - CY 2021 **STATEWIDE** 

### SURETY UNSECURED

Table 3: Criminal Case Counts with Non-Financial Bail

| CIRCUIT          |        | DISTRICT    |         |
|------------------|--------|-------------|---------|
| CIRCUIT CRIMINAL | FELONY | MISDEMEANOR | TRAFFIC |
| 25,630           | 28,120 | 52,418      | 28,626  |

500 1,000 1,614

Figure 3: Non-Financial Bail Amounts

<sup>\*</sup> Data provided from the Pretrial Services Information Management System.

Data Valid:

7/28/2022

<sup>\*</sup> Does not include cases where No Judicial Presentation or those cases which were Administrative Release & Release Not Offered .

<sup>\*</sup> Excludes: 60-DAY RULE, NO PROBABLE CAUSE and RELEASE ON RECOGNIZANCE