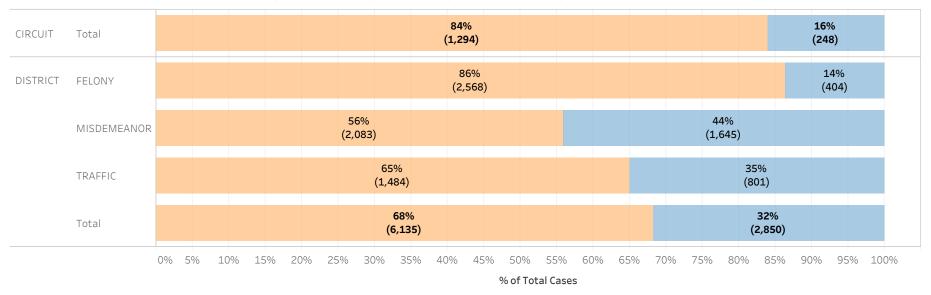

### Page 1:

(Excludes cases with 60-day Rule, No Probable Cause and Release on Recognizance.)

- The horizontal bar chart at the top of the page (Figure 1) indicates the number of cases and the percentage of each bond type group, grouped by jurisdiction and by case category.
- The table (Table 1) is a cross-tabulation providing the case counts and percentage of cases grouped by jurisdiction and case category.

### STATEWIDE

Financial Non-Financial

Figure 1: Percentage of Cases by Initial Bond Set by Bond Type Group

Table 1: Criminal Cases by Initial Bond Set by Bond Type Group

#### Initial Release Decision

|          |             |            | Financial | Non-Financial | Grand Total |
|----------|-------------|------------|-----------|---------------|-------------|
| CIRCUIT  | CIRCUIT     | Cases      | 147,277   | 25,630        | 172,907     |
|          | CRIMINAL    | % of Cases | 85%       | 15%           | 100%        |
| DISTRICT | FELONY      | Cases      | 244,969   | 28,120        | 273,089     |
|          |             | % of Cases | 90%       | 10%           | 100%        |
|          | MISDEMEANOR | Cases      | 203,101   | 52,418        | 255,519     |
|          |             | % of Cases | 79%       | 21%           | 100%        |
|          | TRAFFIC     | Cases      | 93,913    | 28,626        | 122,539     |
|          |             | % of Cases | 77%       | 23%           | 100%        |