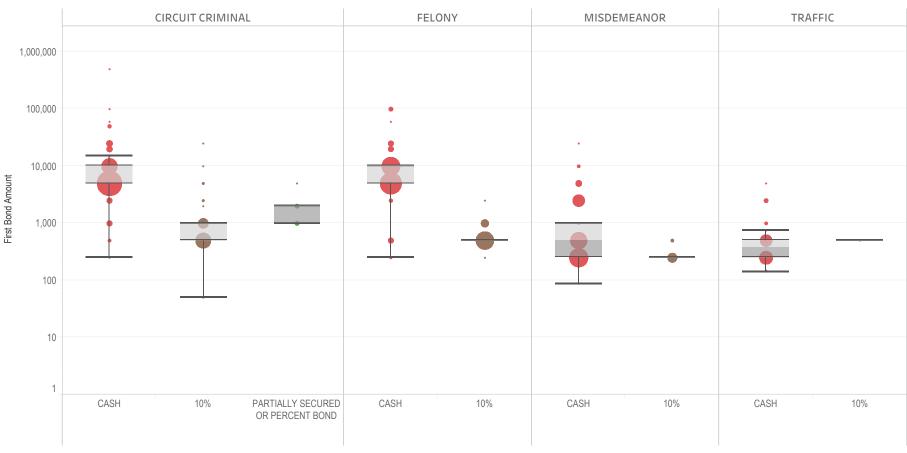

### Page 2 Financial Bond Amounts:

(Excludes cases with Stock and Bonds and Guaranteed Arrest Bond Certification.)

- The table (Table 2) is a cross-tabulation providing the case counts which the initial release decision was *financial bond*.
- The box and whisker chart (Figure 2) includes data on the amount of bail set for <u>financial</u> <u>bonds</u>. The chart indicates with a distribution of dots the amount of bail set for each case. Bond amounts used for more than one case are represented with proportionally larger dots

### Statistical Report (22 PINS3013)

corresponding to the number of cases with a given bond amount set. The median bond amount is indicated with a horizontal line, and the interquartile range (25<sup>th</sup> to 75<sup>th</sup> percentile, such that half of cases fall within the range and half fall outside it) is indicated with a gray box. Note that bond amounts are indicated on a logarithmic scale.

### **STATEWIDE**

Table 2: Criminal Case Counts with Financial Bail

| CIRCUIT          |         | DISTRICT    |         |
|------------------|---------|-------------|---------|
| CIRCUIT CRIMINAL | FELONY  | MISDEMEANOR | TRAFFIC |
| 147,277          | 244,969 | 203,101     | 93,913  |

2,000 4,000 6,000 8,000 9,957

Figure 2: Financial Bail Amounts

<sup>\*</sup> Data provided from the Pretrial Services Information Management System.

<sup>\*</sup> Does not include cases where No Judicial Presentation or those cases which were Administrative Release & Release Not Offered.

<sup>\*</sup> Visual excludes STOCK AND BONDS and GUARANTEED ARREST BOND CERTIFICATION.