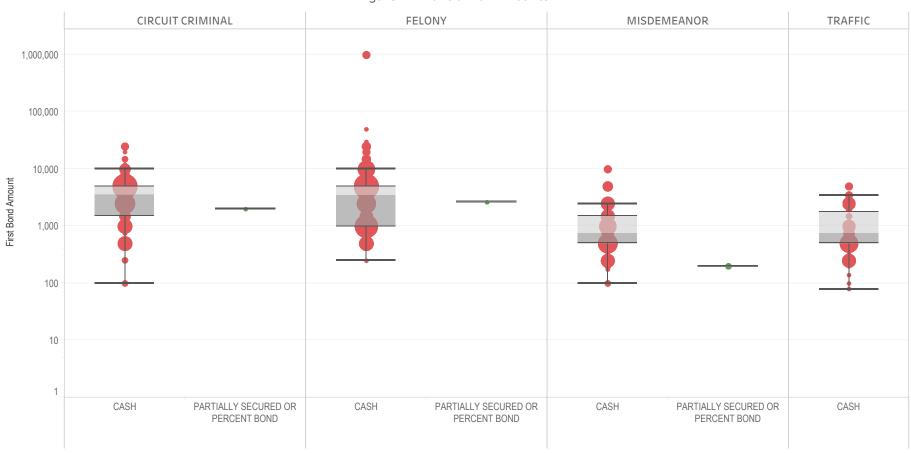

### Page 2 Financial Bond Amounts:

(Excludes cases with Stock and Bonds and Guaranteed Arrest Bond Certification.)

- The table (Table 2) is a cross-tabulation providing the case counts which the initial release decision was *financial bond*.
- The box and whisker chart (Figure 2) includes data on the amount of bail set for <u>financial</u> <u>bonds</u>. The chart indicates with a distribution of dots the amount of bail set for each case. Bond amounts used for more than one case are represented with proportionally larger dots

### Statistical Report (22 PINS3013)

corresponding to the number of cases with a given bond amount set. The median bond amount is indicated with a horizontal line, and the interquartile range (25<sup>th</sup> to 75<sup>th</sup> percentile, such that half of cases fall within the range and half fall outside it) is indicated with a gray box. Note that bond amounts are indicated on a logarithmic scale.

### **STATEWIDE**

Table 2: Criminal Case Counts with Financial Bail

| CIRCUIT          |         | DISTRICT    |         |
|------------------|---------|-------------|---------|
| CIRCUIT CRIMINAL | FELONY  | MISDEMEANOR | TRAFFIC |
| 147,277          | 244,969 | 203,101     | 93,913  |

2,000 4,000 6,000 8,000 9,957

Figure 2: Financial Bail Amounts

<sup>\*</sup> Data provided from the Pretrial Services Information Management System.

<sup>\*</sup> Does not include cases where No Judicial Presentation or those cases which were Administrative Release & Release Not Offered.

<sup>\*</sup> Visual excludes STOCK AND BONDS and GUARANTEED ARREST BOND CERTIFICATION.