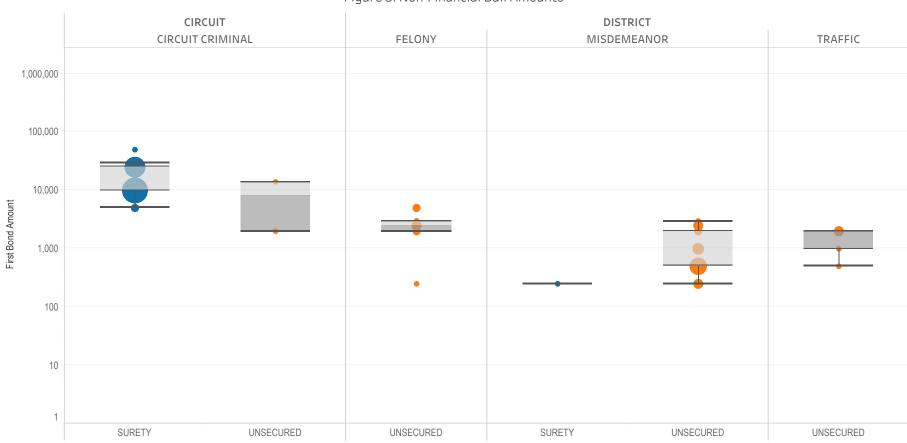

### Page 3 Non-Financial Bond Amounts:

(Excludes cases with 60-day Rule, No Probable Cause and Release on Recognizance.)

- The table (Table 3) is a cross-tabulation providing the case counts which the initial release decision was a *non-financial bond*.
- The box and whisker chart (Figure 3) is the same visual format as provided on page 2, only limited to include the amount of bail set for *non-financial bonds*.

### SURETY UNSECURED

Table 3: Criminal Case Counts with Non-Financial Bail

| CIRCUIT          |        | DISTRICT    |         |
|------------------|--------|-------------|---------|
| CIRCUIT CRIMINAL | FELONY | MISDEMEANOR | TRAFFIC |
| 25,630           | 28,120 | 52,418      | 28,626  |

500 1,000 1,614

Figure 3: Non-Financial Bail Amounts

<sup>\*</sup> Data provided from the Pretrial Services Information Management System.

Data Valid:

7/28/2022

<sup>\*</sup> Does not include cases where No Judicial Presentation or those cases which were Administrative Release & Release Not Offered .

<sup>\*</sup> Excludes: 60-DAY RULE, NO PROBABLE CAUSE and RELEASE ON RECOGNIZANCE