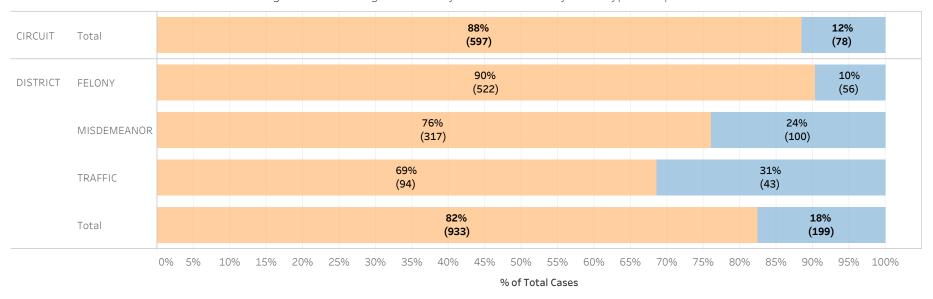

### Page 1:

(Excludes cases with 60-day Rule, No Probable Cause and Release on Recognizance.)

- The horizontal bar chart at the top of the page (Figure 1) indicates the number of cases and the percentage of each bond type group, grouped by jurisdiction and by case category.
- The table (Table 1) is a cross-tabulation providing the case counts and percentage of cases grouped by jurisdiction and case category.

### STATEWIDE

Financial Non-Financial

Figure 1: Percentage of Cases by Initial Bond Set by Bond Type Group

Table 1: Criminal Cases by Initial Bond Set by Bond Type Group

#### Initial Release Decision

|          |             |            | Financial | Non-Financial | Grand Total |
|----------|-------------|------------|-----------|---------------|-------------|
| CIRCUIT  | CIRCUIT     | Cases      | 147,277   | 25,630        | 172,907     |
|          | CRIMINAL    | % of Cases | 85%       | 15%           | 100%        |
| DISTRICT | FELONY      | Cases      | 244,969   | 28,120        | 273,089     |
|          |             | % of Cases | 90%       | 10%           | 100%        |
|          | MISDEMEANOR | Cases      | 203,101   | 52,418        | 255,519     |
|          |             | % of Cases | 79%       | 21%           | 100%        |
|          | TRAFFIC     | Cases      | 93,913    | 28,626        | 122,539     |
|          |             | % of Cases | 77%       | 23%           | 100%        |