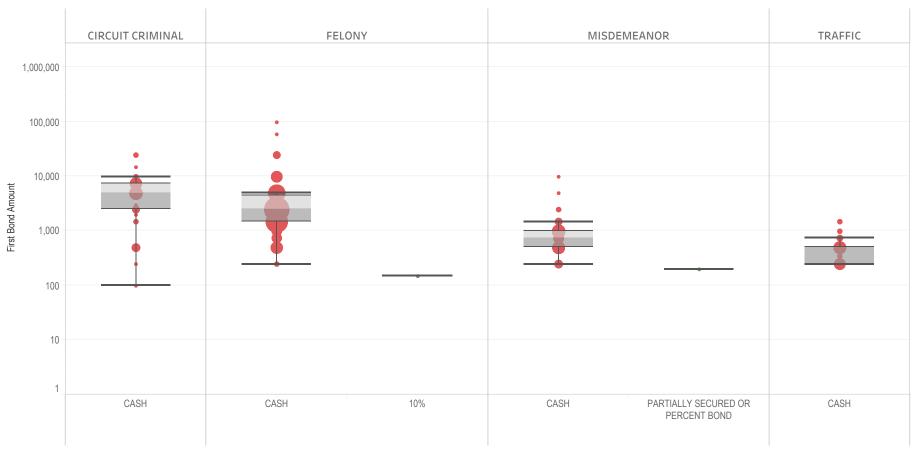

### Page 2 Financial Bond Amounts:

(Excludes cases with Stock and Bonds and Guaranteed Arrest Bond Certification.)

- The table (Table 2) is a cross-tabulation providing the case counts which the initial release decision was *financial bond*.
- The box and whisker chart (Figure 2) includes data on the amount of bail set for <u>financial</u> <u>bonds</u>. The chart indicates with a distribution of dots the amount of bail set for each case. Bond amounts used for more than one case are represented with proportionally larger dots

### Statistical Report (22 PINS3013)

corresponding to the number of cases with a given bond amount set. The median bond amount is indicated with a horizontal line, and the interquartile range (25<sup>th</sup> to 75<sup>th</sup> percentile, such that half of cases fall within the range and half fall outside it) is indicated with a gray box. Note that bond amounts are indicated on a logarithmic scale.

### **STATEWIDE**

Table 2: Criminal Case Counts with Financial Bail

| CIRCUIT          |         | DISTRICT    |         |
|------------------|---------|-------------|---------|
| CIRCUIT CRIMINAL | FELONY  | MISDEMEANOR | TRAFFIC |
| 147,277          | 244,969 | 203,101     | 93,913  |

2,000 4,000 6,000 8,000 9,957

Figure 2: Financial Bail Amounts

<sup>\*</sup> Data provided from the Pretrial Services Information Management System.

<sup>\*</sup> Does not include cases where No Judicial Presentation or those cases which were Administrative Release & Release Not Offered.

<sup>\*</sup> Visual excludes STOCK AND BONDS and GUARANTEED ARREST BOND CERTIFICATION.