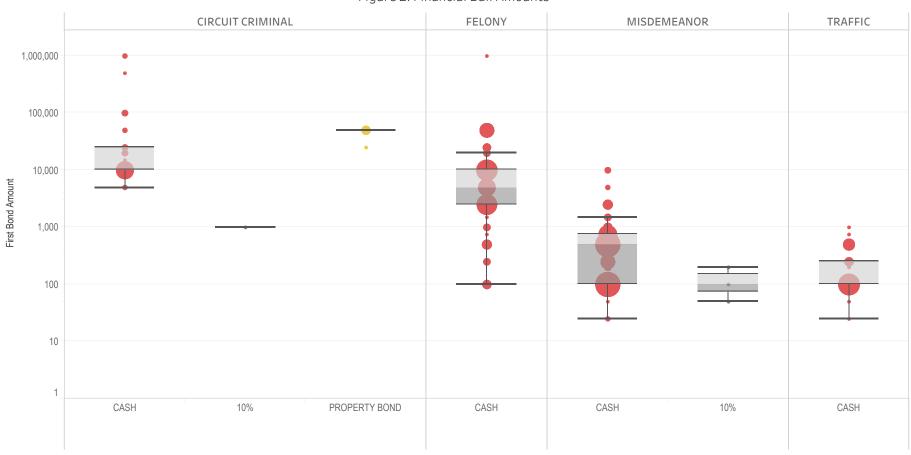

### Page 2 Financial Bond Amounts:

(Excludes cases with Stock and Bonds and Guaranteed Arrest Bond Certification.)

- The table (Table 2) is a cross-tabulation providing the case counts which the initial release decision was *financial bond*.
- The box and whisker chart (Figure 2) includes data on the amount of bail set for <u>financial</u> <u>bonds</u>. The chart indicates with a distribution of dots the amount of bail set for each case. Bond amounts used for more than one case are represented with proportionally larger dots

### Statistical Report (22 PINS3013)

corresponding to the number of cases with a given bond amount set. The median bond amount is indicated with a horizontal line, and the interquartile range (25<sup>th</sup> to 75<sup>th</sup> percentile, such that half of cases fall within the range and half fall outside it) is indicated with a gray box. Note that bond amounts are indicated on a logarithmic scale.

### Table 2: Criminal Case Counts with Financial Bail

### ADAIR COUNTY

Figure 2: Financial Bail Amounts

<sup>\*</sup> Data provided from the Pretrial Services Information Management System.

<sup>\*</sup> Does not include cases where No Judicial Presentation or those cases which were Administrative Release & Release Not Offered .

<sup>\*</sup> Visual excludes bond types STOCK AND BONDS and GUARANTEED ARREST BOND CERTIFICATION.