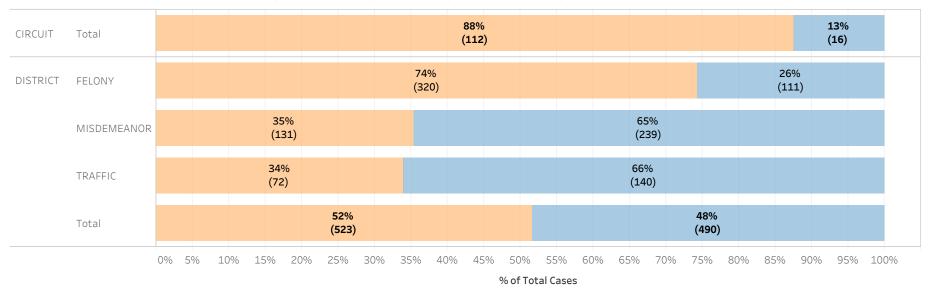

### Page 1:

(Excludes cases with 60-day Rule, No Probable Cause and Release on Recognizance.)

- The horizontal bar chart at the top of the page (Figure 1) indicates the number of cases and the percentage of each bond type group, grouped by jurisdiction and by case category.
- The table (Table 1) is a cross-tabulation providing the case counts and percentage of cases grouped by jurisdiction and case category.

### STATEWIDE

Financial Non-Financial

Figure 1: Percentage of Cases by Initial Bond Set by Bond Type Group

Table 1: Criminal Cases by Initial Bond Set by Bond Type Group

#### Initial Release Decision

|          |             |            | Financial | Non-Financial | Grand Total |
|----------|-------------|------------|-----------|---------------|-------------|
| CIRCUIT  | CIRCUIT     | Cases      | 147,277   | 25,630        | 172,907     |
|          | CRIMINAL    | % of Cases | 85%       | 15%           | 100%        |
| DISTRICT | FELONY      | Cases      | 244,969   | 28,120        | 273,089     |
|          |             | % of Cases | 90%       | 10%           | 100%        |
|          | MISDEMEANOR | Cases      | 203,101   | 52,418        | 255,519     |
|          |             | % of Cases | 79%       | 21%           | 100%        |
|          | TRAFFIC     | Cases      | 93,913    | 28,626        | 122,539     |
|          |             | % of Cases | 77%       | 23%           | 100%        |