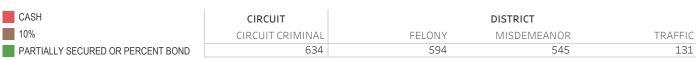

### Page 2 Financial Bond Amounts:

(Excludes cases with Stock and Bonds and Guaranteed Arrest Bond Certification.)

- The table (Table 2) is a cross-tabulation providing the case counts which the initial release decision was *financial bond*.
- The box and whisker chart (Figure 2) includes data on the amount of bail set for <u>financial</u> <u>bonds</u>. The chart indicates with a distribution of dots the amount of bail set for each case. Bond amounts used for more than one case are represented with proportionally larger dots

### **STATEWIDE**

Table 2: Criminal Case Counts with Financial Bail

| CIRCUIT          |         | DISTRICT    |         |
|------------------|---------|-------------|---------|
| CIRCUIT CRIMINAL | FELONY  | MISDEMEANOR | TRAFFIC |
| 147,277          | 244,969 | 203,101     | 93,913  |