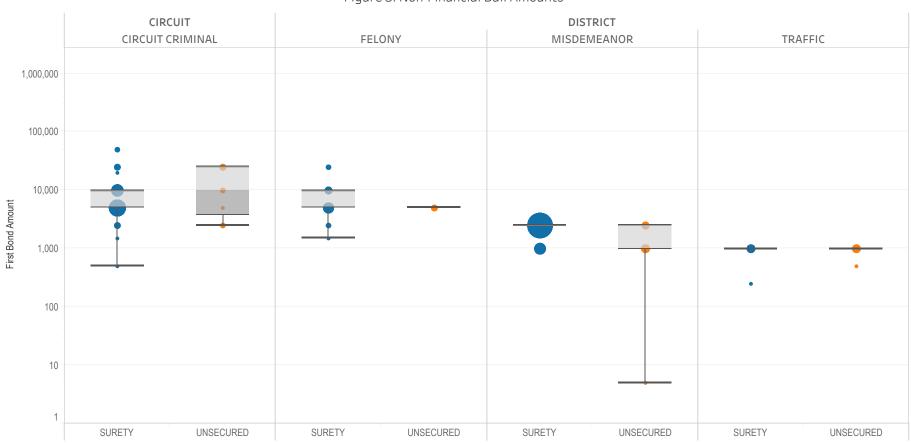

### Page 3 Non-Financial Bond Amounts:

(Excludes cases with 60-day Rule, No Probable Cause and Release on Recognizance.)

- The table (Table 3) is a cross-tabulation providing the case counts which the initial release decision was a *non-financial bond*.
- The box and whisker chart (Figure 3) is the same visual format as provided on page 2, only limited to include the amount of bail set for *non-financial bonds*.

500 1,000 1,614

Figure 3: Non-Financial Bail Amounts

<sup>\*</sup> Data provided from the Pretrial Services Information Management System.

Data Valid:

7/28/2022

<sup>\*</sup> Does not include cases where No Judicial Presentation or those cases which were Administrative Release & Release Not Offered .