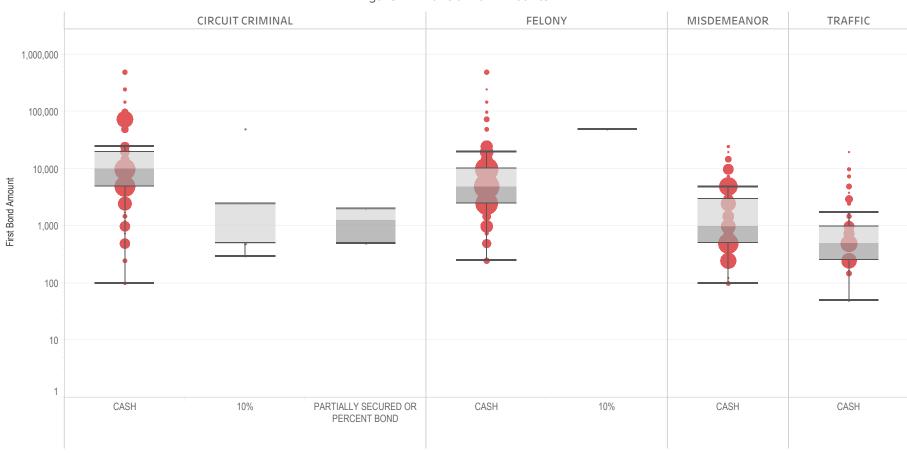

### ADAIR COUNTY

Figure 2: Financial Bail Amounts

<sup>\*</sup> Data provided from the Pretrial Services Information Management System.

<sup>\*</sup> Does not include cases where No Judicial Presentation or those cases which were Administrative Release & Release Not Offered .

<sup>\*</sup> Visual excludes bond types STOCK AND BONDS and GUARANTEED ARREST BOND CERTIFICATION.

### ADAIR COUNTY

Table 4: Bail Amounts per Initial Release Decision

|               |          |             |                                   | Cases | Median Bail<br>Amount | Avg. Bail Amount | Percentile (75) of<br>Bail Amount | Max. Bail Amount |
|---------------|----------|-------------|-----------------------------------|-------|-----------------------|------------------|-----------------------------------|------------------|
| Financial     | CIRCUIT  | CIRCUIT     | CASH                              | 784   | \$5,000               | \$13,991         | \$10,000                          | \$1,000,000      |
|               |          | CRIMINAL    | 10%                               | 15    | \$25                  | \$43             | \$50                              | \$100            |
|               |          |             | PROPERTY BOND                     | 7     | \$5,000               | \$13,571         | \$12,500                          | \$50,000         |
|               |          |             | PARTIALLY SECURED OR PERCENT BOND | 2     | \$163                 | \$163            | \$206                             | \$250            |
|               |          |             | Total                             | 808   | \$5,000               | \$13,694         | \$10,000                          | \$1,000,000      |
|               | DISTRICT | FELONY      | CASH                              | 776   | \$5,000               | \$11,958         | \$10,000                          | \$1,000,000      |
|               |          |             | PROPERTY BOND                     | 3     | \$10,000              | \$21,667         | \$30,000                          | \$50,000         |
|               |          |             | 10%                               | 1     | \$50                  | \$50             | \$50                              | \$50             |
|               |          |             | Total                             | 780   | \$5,000               | \$11,981         | \$10,000                          | \$1,000,000      |
|               |          | MISDEMEANOR | CASH                              | 1,057 | \$500                 | \$844            | \$505                             | \$25,000         |
|               |          |             | 10%                               | 2     | \$50                  | \$50             | \$50                              | \$50             |
|               |          |             | Total                             | 1,059 | \$500                 | \$842            | \$503                             | \$25,000         |
|               |          | TRAFFIC     | CASH                              | 324   | \$500                 | \$841            | \$501                             | \$10,000         |
|               |          |             | 10%                               | 2     | \$20                  | \$20             | \$25                              | \$30             |
|               |          |             | Total                             | 326   | \$500                 | \$836            | \$500                             | \$10,000         |
| Non-Financial | CIRCUIT  | CIRCUIT     | SURETY                            | 177   | \$1,500               | \$3,440          | \$5,000                           | \$25,000         |
|               |          | CRIMINAL    | UNSECURED                         | 10    | \$1,150               | \$3,745          | \$7,875                           | \$10,000         |
|               |          |             | Total                             | 187   | \$1,500               | \$3,456          | \$5,000                           | \$25,000         |
|               | DISTRICT | FELONY      | UNSECURED                         | 16    | \$1,000               | \$884            | \$1,038                           | \$1,150          |
|               |          |             | SURETY                            | 10    | \$1,325               | \$2,270          | \$1,500                           | \$10,000         |
|               |          |             | Total                             | 26    | \$1,000               | \$1,417          | \$1,150                           | \$10,000         |
|               |          | MISDEMEANOR | UNSECURED                         | 33    | \$650                 | \$624            | \$650                             | \$1,150          |
|               |          |             | SURETY                            | 11    | \$500                 | \$577            | \$500                             | \$1,500          |
|               |          |             | Total                             | 44    | \$650                 | \$613            | \$650                             | \$1,500          |
|               |          | TRAFFIC     | UNSECURED                         | 23    | \$650                 | \$670            | \$650                             | \$1,500          |
|               |          |             | SURETY                            | 5     | \$500                 | \$425            | \$500                             | \$650            |
|               |          |             | Total                             | 28    | \$650                 | \$626            | \$650                             | \$1,500          |