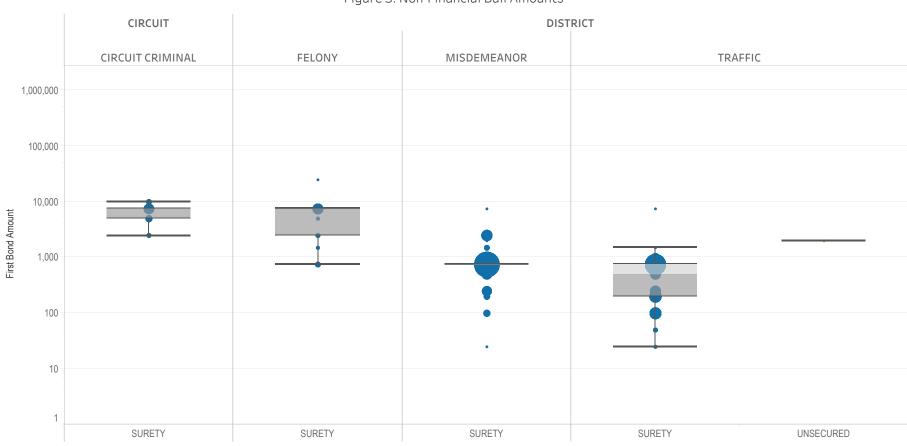

### Page 3 Non-Financial Bond Amounts:

(Excludes cases with 60-day Rule, No Probable Cause and Release on Recognizance.)

- The table (Table 3) is a cross-tabulation providing the case counts which the initial release decision was a *non-financial bond*.
- The box and whisker chart (Figure 3) is the same visual format as provided on page 2, only limited to include the amount of bail set for *non-financial bonds*.

### SURETY UNSECURED

Table 3: Criminal Case Counts with Non-Financial Bail

| CIRCUIT          |        | DISTRICT    |         |
|------------------|--------|-------------|---------|
| CIRCUIT CRIMINAL | FELONY | MISDEMEANOR | TRAFFIC |
| 25,630           | 28,120 | 52,418      | 28,626  |

500 1,000 1,614

Figure 3: Non-Financial Bail Amounts

<sup>\*</sup> Data provided from the Pretrial Services Information Management System.

Data Valid:

7/28/2022

<sup>\*</sup> Does not include cases where No Judicial Presentation or those cases which were Administrative Release & Release Not Offered .

<sup>\*</sup> Excludes: 60-DAY RULE, NO PROBABLE CAUSE and RELEASE ON RECOGNIZANCE