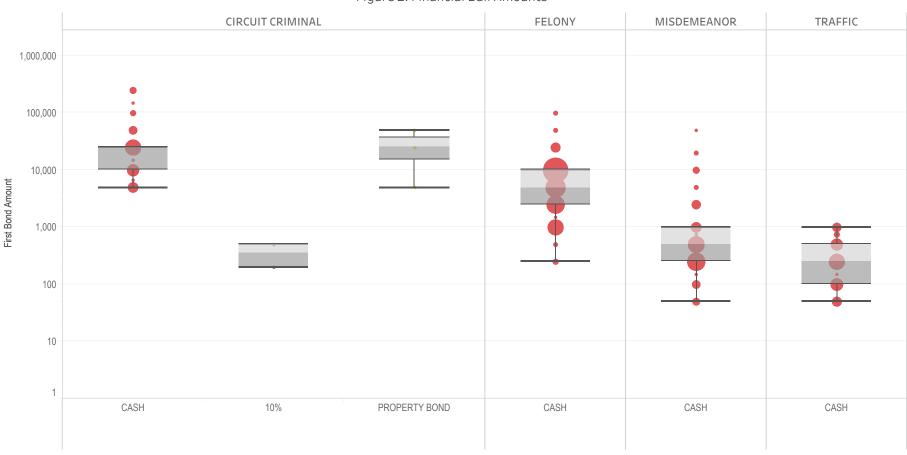

### Page 2 Financial Bond Amounts:

(Excludes cases with Stock and Bonds and Guaranteed Arrest Bond Certification.)

- The table (Table 2) is a cross-tabulation providing the case counts which the initial release decision was *financial bond*.
- The box and whisker chart (Figure 2) includes data on the amount of bail set for <u>financial</u> <u>bonds</u>. The chart indicates with a distribution of dots the amount of bail set for each case. Bond amounts used for more than one case are represented with proportionally larger dots

### Statistical Report (22 PINS3013)

corresponding to the number of cases with a given bond amount set. The median bond amount is indicated with a horizontal line, and the interquartile range (25<sup>th</sup> to 75<sup>th</sup> percentile, such that half of cases fall within the range and half fall outside it) is indicated with a gray box. Note that bond amounts are indicated on a logarithmic scale.

### **STATEWIDE**

Table 2: Criminal Case Counts with Financial Bail

| CIRCUIT          |         | DISTRICT    |         |
|------------------|---------|-------------|---------|
| CIRCUIT CRIMINAL | FELONY  | MISDEMEANOR | TRAFFIC |
| 147,277          | 244,969 | 203,101     | 93,913  |

2,000 4,000 6,000 8,000 9,957

Figure 2: Financial Bail Amounts

<sup>\*</sup> Data provided from the Pretrial Services Information Management System.

<sup>\*</sup> Does not include cases where No Judicial Presentation or those cases which were Administrative Release & Release Not Offered.

<sup>\*</sup> Visual excludes STOCK AND BONDS and GUARANTEED ARREST BOND CERTIFICATION.