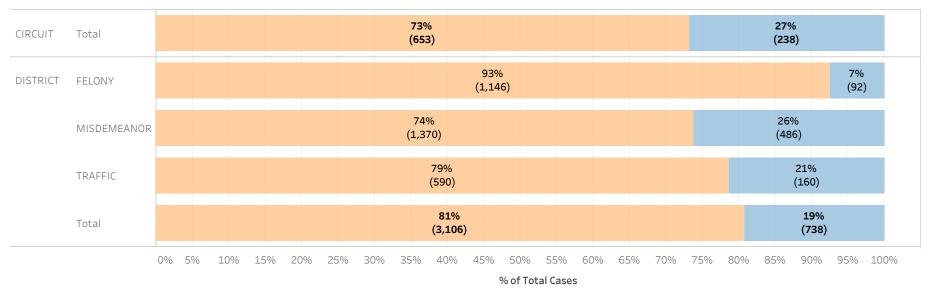

### Page 1:

(Excludes cases with 60-day Rule, No Probable Cause and Release on Recognizance.)

- The horizontal bar chart at the top of the page (Figure 1) indicates the number of cases and the percentage of each bond type group, grouped by jurisdiction and by case category.
- The table (Table 1) is a cross-tabulation providing the case counts and percentage of cases grouped by jurisdiction and case category.

### STATEWIDE

Financial Non-Financial

Figure 1: Percentage of Cases by Initial Bond Set by Bond Type Group

Table 1: Criminal Cases by Initial Bond Set by Bond Type Group

#### Initial Release Decision

|          |             |            | Financial | Non-Financial | Grand Total |
|----------|-------------|------------|-----------|---------------|-------------|
| CIRCUIT  | CIRCUIT     | Cases      | 147,277   | 25,630        | 172,907     |
|          | CRIMINAL    | % of Cases | 85%       | 15%           | 100%        |
| DISTRICT | FELONY      | Cases      | 244,969   | 28,120        | 273,089     |
|          |             | % of Cases | 90%       | 10%           | 100%        |
|          | MISDEMEANOR | Cases      | 203,101   | 52,418        | 255,519     |
|          |             | % of Cases | 79%       | 21%           | 100%        |
|          | TRAFFIC     | Cases      | 93,913    | 28,626        | 122,539     |
|          |             | % of Cases | 77%       | 23%           | 100%        |