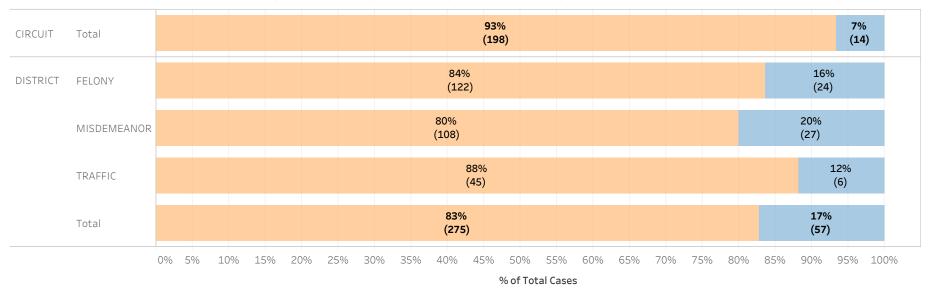

### Page 1:

(Excludes cases with 60-day Rule, No Probable Cause and Release on Recognizance.)

- The horizontal bar chart at the top of the page (Figure 1) indicates the number of cases and the percentage of each bond type group, grouped by jurisdiction and by case category.
- The table (Table 1) is a cross-tabulation providing the case counts and percentage of cases grouped by jurisdiction and case category.

#### ADAIR COUNTY

Figure 1: Percentage of Cases by Initial Bond Set by Bond Type Group

Table 1: Criminal Cases by Initial Bond Set by Bond Type Group

### Initial Release Decision

|          |             |            | Financial | Non-Financial | Grand Total |
|----------|-------------|------------|-----------|---------------|-------------|
| CIRCUIT  | CIRCUIT     | Cases      | 808       | 187           | 995         |
|          | CRIMINAL    | % of Cases | 81%       | 19%           | 100%        |
| DISTRICT | FELONY      | Cases      | 780       | 26            | 806         |
|          |             | % of Cases | 97%       | 3%            | 100%        |
|          | MISDEMEANOR | Cases      | 1,059     | 44            | 1,103       |
|          |             | % of Cases | 96%       | 4%            | 100%        |
|          | TRAFFIC     | Cases      | 326       | 28            | 354         |
|          |             | % of Cases | 92%       | 8%            | 100%        |

<sup>\*</sup> Excludes: 60-DAY RULE, NO PROBABLE CAUSE and RELEASE ON RECOGNIZANCE

20

60

80

92