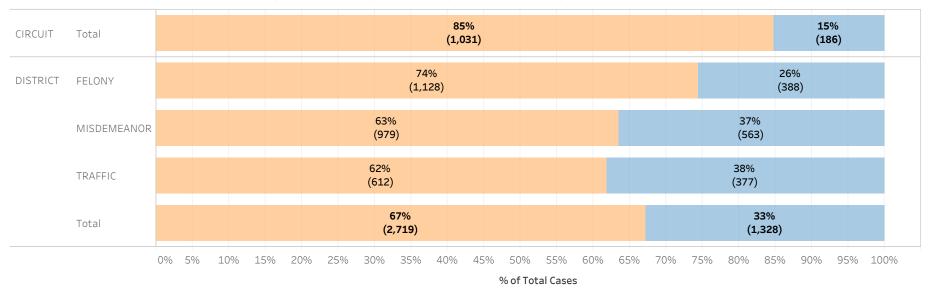

#### **ALLEN COUNTY**

Figure 1: Percentage of Cases by Initial Bond Set by Bond Type Group

Table 1: Criminal Cases by Initial Bond Set by Bond Type Group

### Initial Release Decision

|          |             |            | Financial | Non-Financial | Grand Total |
|----------|-------------|------------|-----------|---------------|-------------|
| CIRCUIT  | CIRCUIT     | Cases      | 1,031     | 186           | 1,217       |
|          | CRIMINAL    | % of Cases | 85%       | 15%           | 100%        |
| DISTRICT | FELONY      | Cases      | 1,128     | 388           | 1,516       |
|          |             | % of Cases | 74%       | 26%           | 100%        |
|          | MISDEMEANOR | Cases      | 979       | 563           | 1,542       |
|          |             | % of Cases | 63%       | 37%           | 100%        |
|          | TRAFFIC     | Cases      | 612       | 377           | 989         |
|          |             | % of Cases | 62%       | 38%           | 100%        |