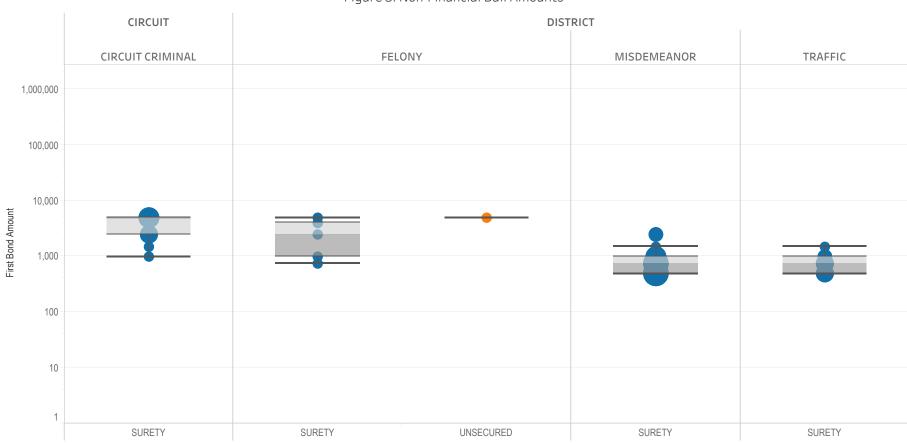

### Page 3 Non-Financial Bond Amounts:

(Excludes cases with 60-day Rule, No Probable Cause and Release on Recognizance.)

- The table (Table 3) is a cross-tabulation providing the case counts which the initial release decision was a *non-financial bond*.
- The box and whisker chart (Figure 3) is the same visual format as provided on page 2, only limited to include the amount of bail set for *non-financial bonds*.

### SURETY UNSECURED

Table 3: Criminal Case Counts with Non-Financial Bail

| CIRCUIT          |        | DISTRICT    |         |
|------------------|--------|-------------|---------|
| CIRCUIT CRIMINAL | FELONY | MISDEMEANOR | TRAFFIC |
| 25,630           | 28,120 | 52,418      | 28,626  |

500 1,000 1,614

Figure 3: Non-Financial Bail Amounts

<sup>\*</sup> Data provided from the Pretrial Services Information Management System.

Data Valid:

7/28/2022

<sup>\*</sup> Does not include cases where No Judicial Presentation or those cases which were Administrative Release & Release Not Offered .