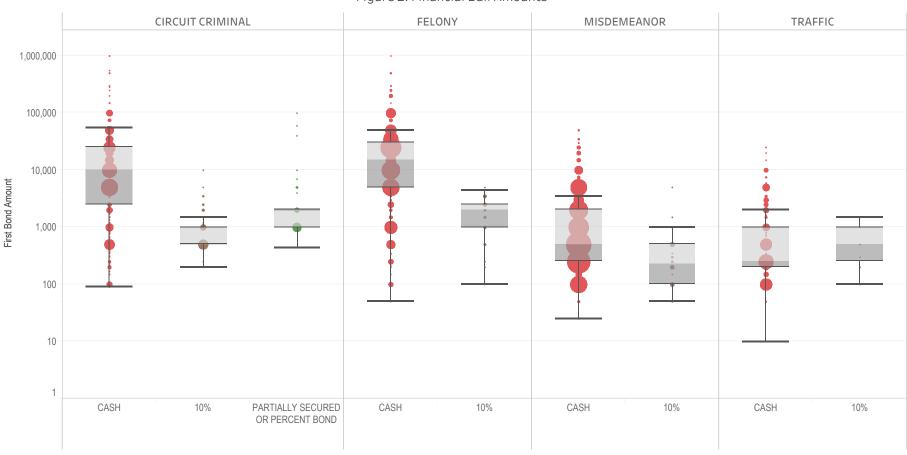

### Page 2 Financial Bond Amounts:

(Excludes cases with Stock and Bonds and Guaranteed Arrest Bond Certification.)

- The table (Table 2) is a cross-tabulation providing the case counts which the initial release decision was *financial bond*.
- The box and whisker chart (Figure 2) includes data on the amount of bail set for <u>financial</u> <u>bonds</u>. The chart indicates with a distribution of dots the amount of bail set for each case. Bond amounts used for more than one case are represented with proportionally larger dots

### Statistical Report (22 PINS3013)

corresponding to the number of cases with a given bond amount set. The median bond amount is indicated with a horizontal line, and the interquartile range (25<sup>th</sup> to 75<sup>th</sup> percentile, such that half of cases fall within the range and half fall outside it) is indicated with a gray box. Note that bond amounts are indicated on a logarithmic scale.

2,000 4,000 6,000 8,000 9,957

Figure 2: Financial Bail Amounts

<sup>\*</sup> Data provided from the Pretrial Services Information Management System.

<sup>\*</sup> Does not include cases where No Judicial Presentation or those cases which were Administrative Release & Release Not Offered.

<sup>\*</sup> Visual excludes STOCK AND BONDS and GUARANTEED ARREST BOND CERTIFICATION.