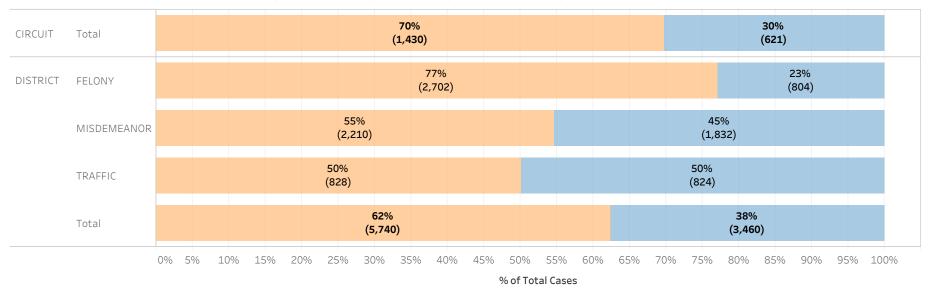

### Initial Release Decision

|          |             |            | Financial | Non-Financial | Grand Total |
|----------|-------------|------------|-----------|---------------|-------------|
| CIRCUIT  | CIRCUIT     | Cases      | 1,430     | 621           | 2,051       |
|          | CRIMINAL    | % of Cases | 70%       | 30%           | 100%        |
| DISTRICT | FELONY      | Cases      | 2,702     | 804           | 3,506       |
|          |             | % of Cases | 77%       | 23%           | 100%        |
|          | MISDEMEANOR | Cases      | 2,210     | 1,832         | 4,042       |
|          |             | % of Cases | 55%       | 45%           | 100%        |
|          | TRAFFIC     | Cases      | 828       | 824           | 1,652       |
|          |             | % of Cases | 50%       | 50%           | 100%        |

### Page 1:

(Excludes cases with 60-day Rule, No Probable Cause and Release on Recognizance.)

- The horizontal bar chart at the top of the page (Figure 1) indicates the number of cases and the percentage of each bond type group, grouped by jurisdiction and by case category.
- The table (Table 1) is a cross-tabulation providing the case counts and percentage of cases grouped by jurisdiction and case category.