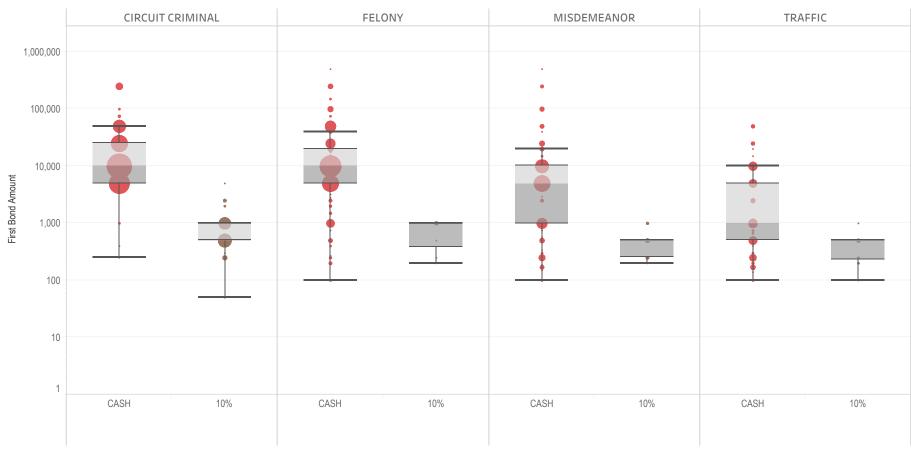

### Page 2 Financial Bond Amounts:

(Excludes cases with Stock and Bonds and Guaranteed Arrest Bond Certification.)

- The table (Table 2) is a cross-tabulation providing the case counts which the initial release decision was *financial bond*.
- The box and whisker chart (Figure 2) includes data on the amount of bail set for <u>financial</u> <u>bonds</u>. The chart indicates with a distribution of dots the amount of bail set for each case. Bond amounts used for more than one case are represented with proportionally larger dots

### Statistical Report (22 PINS3013)

corresponding to the number of cases with a given bond amount set. The median bond amount is indicated with a horizontal line, and the interquartile range (25<sup>th</sup> to 75<sup>th</sup> percentile, such that half of cases fall within the range and half fall outside it) is indicated with a gray box. Note that bond amounts are indicated on a logarithmic scale.

### **STATEWIDE**

Table 2: Criminal Case Counts with Financial Bail

| CIRCUIT          |         | DISTRICT    |         |
|------------------|---------|-------------|---------|
| CIRCUIT CRIMINAL | FELONY  | MISDEMEANOR | TRAFFIC |
| 147,277          | 244,969 | 203,101     | 93,913  |

2,000 4,000 6,000 8,000 9,957

Figure 2: Financial Bail Amounts

<sup>\*</sup> Data provided from the Pretrial Services Information Management System.

<sup>\*</sup> Does not include cases where No Judicial Presentation or those cases which were Administrative Release & Release Not Offered.

<sup>\*</sup> Visual excludes STOCK AND BONDS and GUARANTEED ARREST BOND CERTIFICATION.