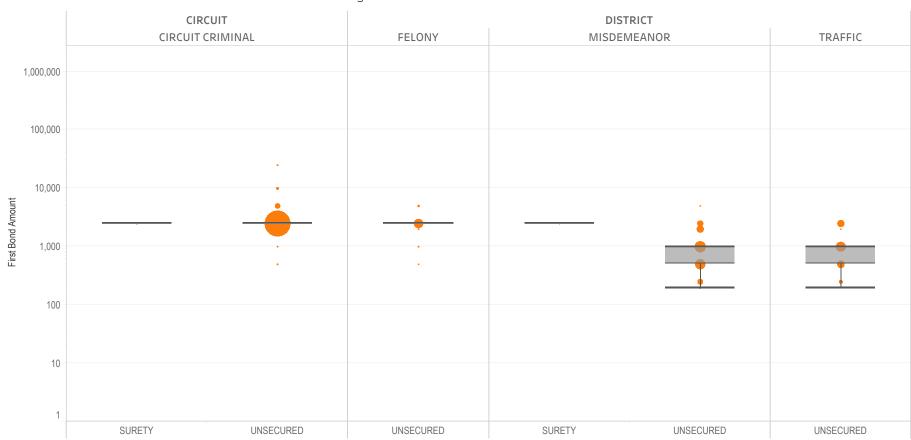

### Page 3 Non-Financial Bond Amounts:

(Excludes cases with 60-day Rule, No Probable Cause and Release on Recognizance.)

- The table (Table 3) is a cross-tabulation providing the case counts which the initial release decision was a *non-financial bond*.
- The box and whisker chart (Figure 3) is the same visual format as provided on page 2, only limited to include the amount of bail set for *non-financial bonds*.

### SURETY UNSECURED

Table 3: Criminal Case Counts with Non-Financial Bail

| CIRCUIT          |        | DISTRICT    |         |
|------------------|--------|-------------|---------|
| CIRCUIT CRIMINAL | FELONY | MISDEMEANOR | TRAFFIC |
| 25,630           | 28,120 | 52,418      | 28,626  |

500 1,000 1,614

Figure 3: Non-Financial Bail Amounts

<sup>\*</sup> Data provided from the Pretrial Services Information Management System.

Data Valid:

7/28/2022

<sup>\*</sup> Does not include cases where No Judicial Presentation or those cases which were Administrative Release & Release Not Offered .

<sup>\*</sup> Excludes: 60-DAY RULE, NO PROBABLE CAUSE and RELEASE ON RECOGNIZANCE