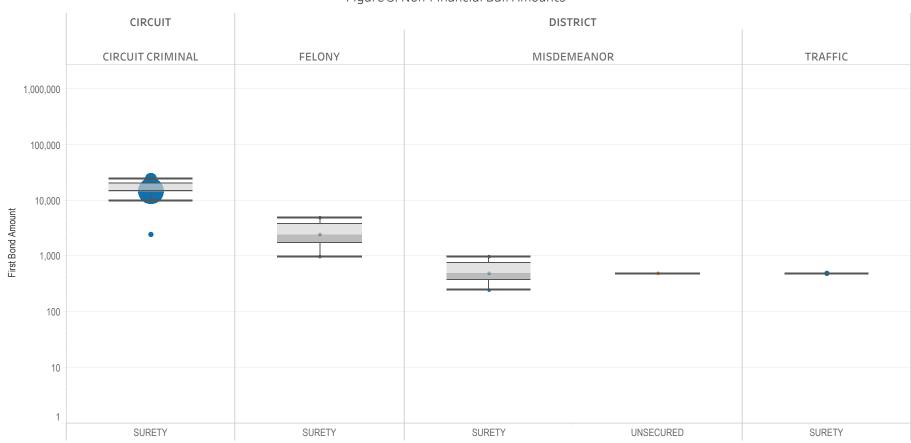

### Page 3 Non-Financial Bond Amounts:

(Excludes cases with 60-day Rule, No Probable Cause and Release on Recognizance.)

- The table (Table 3) is a cross-tabulation providing the case counts which the initial release decision was a *non-financial bond*.
- The box and whisker chart (Figure 3) is the same visual format as provided on page 2, only limited to include the amount of bail set for *non-financial bonds*.

### SURETY UNSECURED

Table 3: Criminal Case Counts with Non-Financial Bail

| CIRCUIT          |        | DISTRICT    |         |
|------------------|--------|-------------|---------|
| CIRCUIT CRIMINAL | FELONY | MISDEMEANOR | TRAFFIC |
| 25,630           | 28,120 | 52,418      | 28,626  |

500 1,000 1,614

Figure 3: Non-Financial Bail Amounts

<sup>\*</sup> Data provided from the Pretrial Services Information Management System.

Data Valid:

7/28/2022

<sup>\*</sup> Does not include cases where No Judicial Presentation or those cases which were Administrative Release & Release Not Offered .

<sup>\*</sup> Excludes: 60-DAY RULE, NO PROBABLE CAUSE and RELEASE ON RECOGNIZANCE