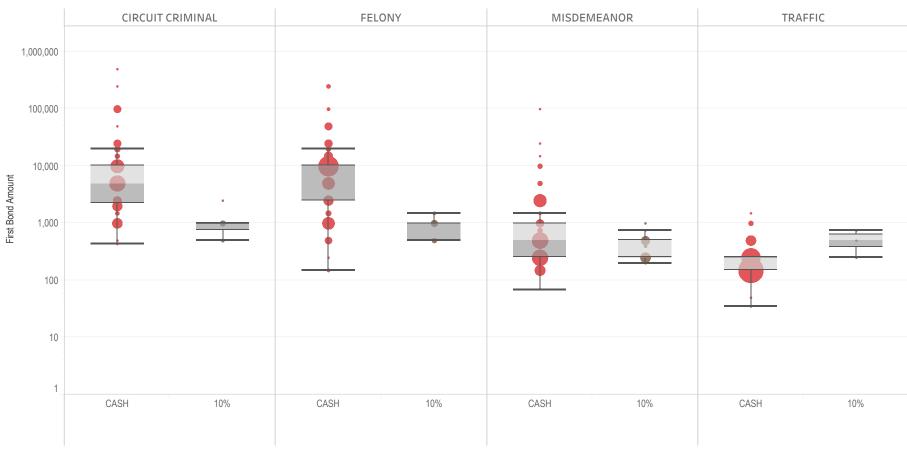

### Page 2 Financial Bond Amounts:

(Excludes cases with Stock and Bonds and Guaranteed Arrest Bond Certification.)

- The table (Table 2) is a cross-tabulation providing the case counts which the initial release decision was *financial bond*.
- The box and whisker chart (Figure 2) includes data on the amount of bail set for <u>financial</u> <u>bonds</u>. The chart indicates with a distribution of dots the amount of bail set for each case. Bond amounts used for more than one case are represented with proportionally larger dots

### Statistical Report (22 PINS3013)

corresponding to the number of cases with a given bond amount set. The median bond amount is indicated with a horizontal line, and the interquartile range (25<sup>th</sup> to 75<sup>th</sup> percentile, such that half of cases fall within the range and half fall outside it) is indicated with a gray box. Note that bond amounts are indicated on a logarithmic scale.

### **STATEWIDE**

Table 2: Criminal Case Counts with Financial Bail

| CIRCUIT          |         | DISTRICT    |         |
|------------------|---------|-------------|---------|
| CIRCUIT CRIMINAL | FELONY  | MISDEMEANOR | TRAFFIC |
| 147,277          | 244,969 | 203,101     | 93,913  |

2,000 4,000 6,000 8,000 9,957

Figure 2: Financial Bail Amounts

<sup>\*</sup> Data provided from the Pretrial Services Information Management System.

<sup>\*</sup> Does not include cases where No Judicial Presentation or those cases which were Administrative Release & Release Not Offered.

<sup>\*</sup> Visual excludes STOCK AND BONDS and GUARANTEED ARREST BOND CERTIFICATION.