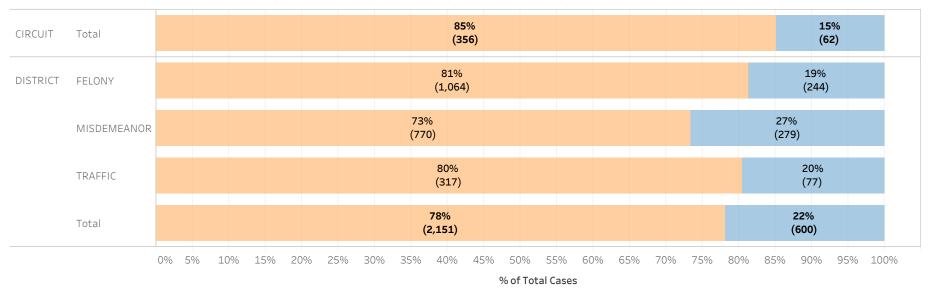

### Page 1:

(Excludes cases with 60-day Rule, No Probable Cause and Release on Recognizance.)

- The horizontal bar chart at the top of the page (Figure 1) indicates the number of cases and the percentage of each bond type group, grouped by jurisdiction and by case category.
- The table (Table 1) is a cross-tabulation providing the case counts and percentage of cases grouped by jurisdiction and case category.

### STATEWIDE

Financial Non-Financial

Figure 1: Percentage of Cases by Initial Bond Set by Bond Type Group

Table 1: Criminal Cases by Initial Bond Set by Bond Type Group

#### Initial Release Decision

|          |             |            | Financial | Non-Financial | Grand Total |
|----------|-------------|------------|-----------|---------------|-------------|
| CIRCUIT  | CIRCUIT     | Cases      | 147,277   | 25,630        | 172,907     |
|          | CRIMINAL    | % of Cases | 85%       | 15%           | 100%        |
| DISTRICT | FELONY      | Cases      | 244,969   | 28,120        | 273,089     |
|          |             | % of Cases | 90%       | 10%           | 100%        |
|          | MISDEMEANOR | Cases      | 203,101   | 52,418        | 255,519     |
|          |             | % of Cases | 79%       | 21%           | 100%        |
|          | TRAFFIC     | Cases      | 93,913    | 28,626        | 122,539     |
|          |             | % of Cases | 77%       | 23%           | 100%        |

<sup>\*</sup> Excludes: 60-DAY RULE, NO PROBABLE CAUSE and RELEASE ON RECOGNIZANCE

CASH

PROPERTY BOND

PARTIALLY SECURED OR PERCENT BOND

10%