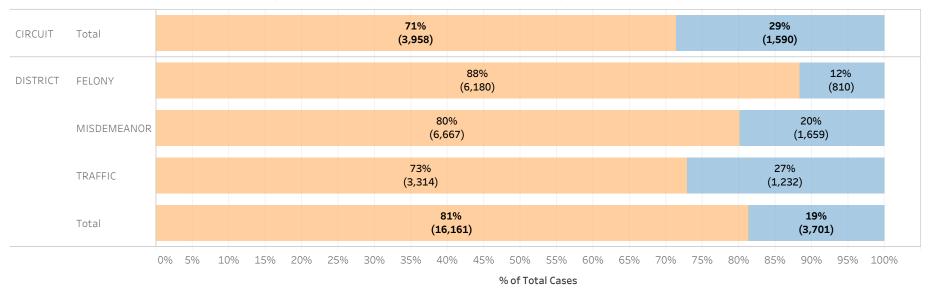

### Page 1:

(Excludes cases with 60-day Rule, No Probable Cause and Release on Recognizance.)

- The horizontal bar chart at the top of the page (Figure 1) indicates the number of cases and the percentage of each bond type group, grouped by jurisdiction and by case category.
- The table (Table 1) is a cross-tabulation providing the case counts and percentage of cases grouped by jurisdiction and case category.

### STATEWIDE

Financial Non-Financial

Figure 1: Percentage of Cases by Initial Bond Set by Bond Type Group

Table 1: Criminal Cases by Initial Bond Set by Bond Type Group

#### Initial Release Decision

|          |             |            | Financial | Non-Financial | Grand Total |
|----------|-------------|------------|-----------|---------------|-------------|
| CIRCUIT  | CIRCUIT     | Cases      | 147,277   | 25,630        | 172,907     |
|          | CRIMINAL    | % of Cases | 85%       | 15%           | 100%        |
| DISTRICT | FELONY      | Cases      | 244,969   | 28,120        | 273,089     |
|          |             | % of Cases | 90%       | 10%           | 100%        |
|          | MISDEMEANOR | Cases      | 203,101   | 52,418        | 255,519     |
|          |             | % of Cases | 79%       | 21%           | 100%        |
|          | TRAFFIC     | Cases      | 93,913    | 28,626        | 122,539     |
|          |             | % of Cases | 77%       | 23%           | 100%        |