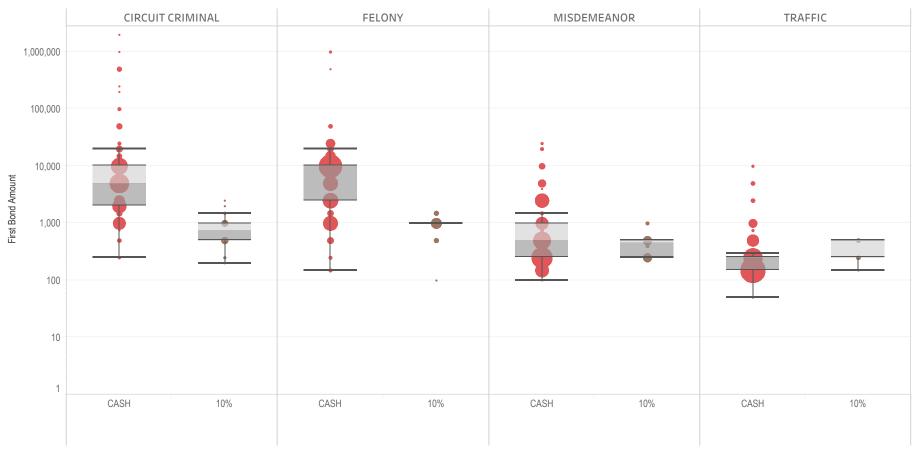

### Page 2 Financial Bond Amounts:

(Excludes cases with Stock and Bonds and Guaranteed Arrest Bond Certification.)

- The table (Table 2) is a cross-tabulation providing the case counts which the initial release decision was *financial bond*.
- The box and whisker chart (Figure 2) includes data on the amount of bail set for <u>financial</u> <u>bonds</u>. The chart indicates with a distribution of dots the amount of bail set for each case. Bond amounts used for more than one case are represented with proportionally larger dots

### Statistical Report (22 PINS3013)

corresponding to the number of cases with a given bond amount set. The median bond amount is indicated with a horizontal line, and the interquartile range (25<sup>th</sup> to 75<sup>th</sup> percentile, such that half of cases fall within the range and half fall outside it) is indicated with a gray box. Note that bond amounts are indicated on a logarithmic scale.

### **STATEWIDE**

Table 2: Criminal Case Counts with Financial Bail

| CIRCUIT          |         | DISTRICT    |         |
|------------------|---------|-------------|---------|
| CIRCUIT CRIMINAL | FELONY  | MISDEMEANOR | TRAFFIC |
| 147,277          | 244,969 | 203,101     | 93,913  |

2,000 4,000 6,000 8,000 9,957

Figure 2: Financial Bail Amounts

<sup>\*</sup> Data provided from the Pretrial Services Information Management System.

<sup>\*</sup> Does not include cases where No Judicial Presentation or those cases which were Administrative Release & Release Not Offered.

<sup>\*</sup> Visual excludes STOCK AND BONDS and GUARANTEED ARREST BOND CERTIFICATION.