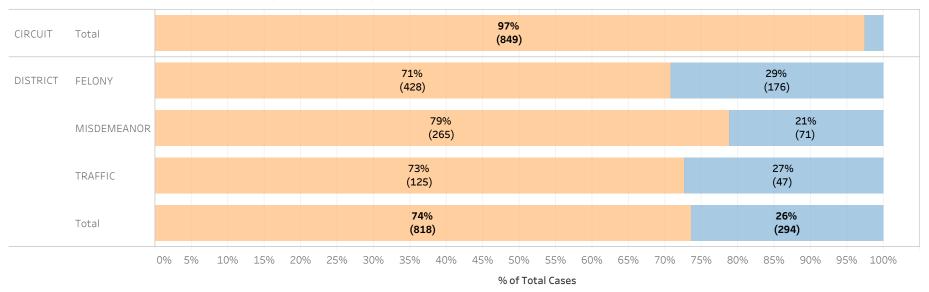

#### **BALLARD COUNTY**

Figure 1: Percentage of Cases by Initial Bond Set by Bond Type Group

Table 1: Criminal Cases by Initial Bond Set by Bond Type Group

### Initial Release Decision

|          |             |            | Financial | Non-Financial | Grand Total |
|----------|-------------|------------|-----------|---------------|-------------|
| CIRCUIT  | CIRCUIT     | Cases      | 849.0     | 22.0          | 871.0       |
|          | CRIMINAL    | % of Cases | 97%       | 3%            | 100%        |
| DISTRICT | FELONY      | Cases      | 428.0     | 176.0         | 604.0       |
|          |             | % of Cases | 71%       | 29%           | 100%        |
|          | MISDEMEANOR | Cases      | 265.0     | 71.0          | 336.0       |
|          |             | % of Cases | 79%       | 21%           | 100%        |
|          | TRAFFIC     | Cases      | 125.0     | 47.0          | 172.0       |
|          |             | % of Cases | 73%       | 27%           | 100%        |

<sup>\*</sup> Data provided from the Pretrial Services Information Management System.

Data Valid:

<sup>\*</sup> Does not include cases where No Judicial Presentation or those cases which were Administrative Release & Release Not Offered.

<sup>\*</sup> Excludes: 60-DAY RULE, NO PROBABLE CAUSE and RELEASE ON RECOGNIZANCE

20

60

80 91