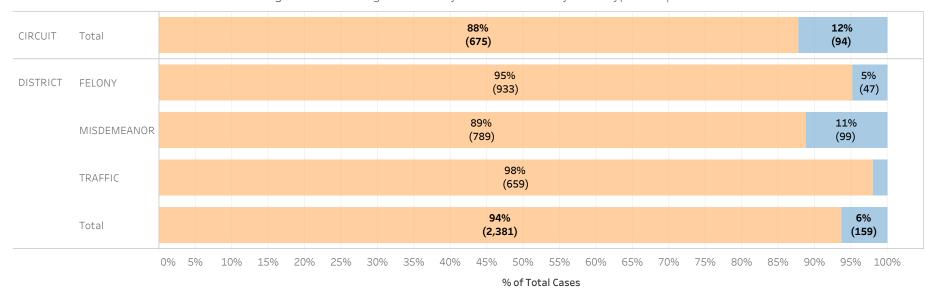

### Initial Release Decision

|          |             |            | Financial | Non-Financial | Grand Total |
|----------|-------------|------------|-----------|---------------|-------------|
| CIRCUIT  | CIRCUIT     | Cases      | 675.0     | 94.0          | 769.0       |
|          | CRIMINAL    | % of Cases | 88%       | 12%           | 100%        |
| DISTRICT | FELONY      | Cases      | 933.0     | 47.0          | 980.0       |
|          |             | % of Cases | 95%       | 5%            | 100%        |
|          | MISDEMEANOR | Cases      | 789.0     | 99.0          | 888.0       |
|          |             | % of Cases | 89%       | 11%           | 100%        |
|          | TRAFFIC     | Cases      | 659.0     | 13.0          | 672.0       |
|          |             | % of Cases | 98%       | 2%            | 100%        |