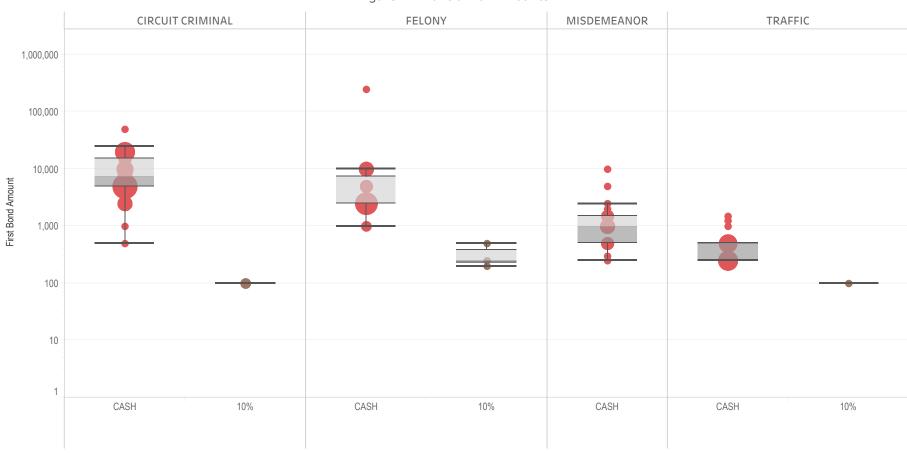

### Page 2 Financial Bond Amounts:

(Excludes cases with Stock and Bonds and Guaranteed Arrest Bond Certification.)

- The table (Table 2) is a cross-tabulation providing the case counts which the initial release decision was *financial bond*.
- The box and whisker chart (Figure 2) includes data on the amount of bail set for <u>financial</u> <u>bonds</u>. The chart indicates with a distribution of dots the amount of bail set for each case. Bond amounts used for more than one case are represented with proportionally larger dots

### Statistical Report (22 PINS3013)

corresponding to the number of cases with a given bond amount set. The median bond amount is indicated with a horizontal line, and the interquartile range (25<sup>th</sup> to 75<sup>th</sup> percentile, such that half of cases fall within the range and half fall outside it) is indicated with a gray box. Note that bond amounts are indicated on a logarithmic scale.

### **STATEWIDE**

Table 2: Criminal Case Counts with Financial Bail

| CIRCUIT          |         | DISTRICT    |         |
|------------------|---------|-------------|---------|
| CIRCUIT CRIMINAL | FELONY  | MISDEMEANOR | TRAFFIC |
| 147,277          | 244,969 | 203,101     | 93,913  |

2,000 4,000 6,000 8,000 9,957

Figure 2: Financial Bail Amounts

<sup>\*</sup> Data provided from the Pretrial Services Information Management System.

<sup>\*</sup> Does not include cases where No Judicial Presentation or those cases which were Administrative Release & Release Not Offered.

<sup>\*</sup> Visual excludes STOCK AND BONDS and GUARANTEED ARREST BOND CERTIFICATION.