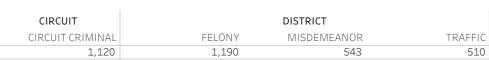

#### Initial Release Decision

|          |             |            | Financial | Non-Financial | Grand Total |
|----------|-------------|------------|-----------|---------------|-------------|
| CIRCUIT  | CIRCUIT     | Cases      | 147,277   | 25,630        | 172,907     |
|          | CRIMINAL    | % of Cases | 85%       | 15%           | 100%        |
| DISTRICT | FELONY      | Cases      | 244,969   | 28,120        | 273,089     |
|          |             | % of Cases | 90%       | 10%           | 100%        |
|          | MISDEMEANOR | Cases      | 203,101   | 52,418        | 255,519     |
|          |             | % of Cases | 79%       | 21%           | 100%        |
|          | TRAFFIC     | Cases      | 93,913    | 28,626        | 122,539     |
|          |             | % of Cases | 77%       | 23%           | 100%        |