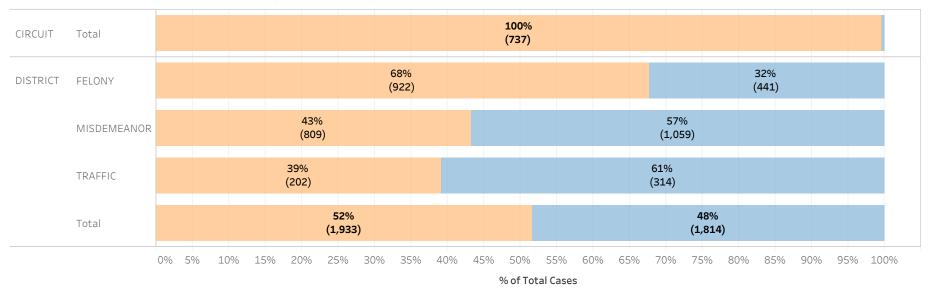

### Page 1:

(Excludes cases with 60-day Rule, No Probable Cause and Release on Recognizance.)

- The horizontal bar chart at the top of the page (Figure 1) indicates the number of cases and the percentage of each bond type group, grouped by jurisdiction and by case category.
- The table (Table 1) is a cross-tabulation providing the case counts and percentage of cases grouped by jurisdiction and case category.

### STATEWIDE

Financial Non-Financial

Figure 1: Percentage of Cases by Initial Bond Set by Bond Type Group

Table 1: Criminal Cases by Initial Bond Set by Bond Type Group

#### Initial Release Decision

|          |             |            | Financial | Non-Financial | Grand Total |
|----------|-------------|------------|-----------|---------------|-------------|
| CIRCUIT  | CIRCUIT     | Cases      | 147,277   | 25,630        | 172,907     |
|          | CRIMINAL    | % of Cases | 85%       | 15%           | 100%        |
| DISTRICT | FELONY      | Cases      | 244,969   | 28,120        | 273,089     |
|          |             | % of Cases | 90%       | 10%           | 100%        |
|          | MISDEMEANOR | Cases      | 203,101   | 52,418        | 255,519     |
|          |             | % of Cases | 79%       | 21%           | 100%        |
|          | TRAFFIC     | Cases      | 93,913    | 28,626        | 122,539     |
|          |             | % of Cases | 77%       | 23%           | 100%        |