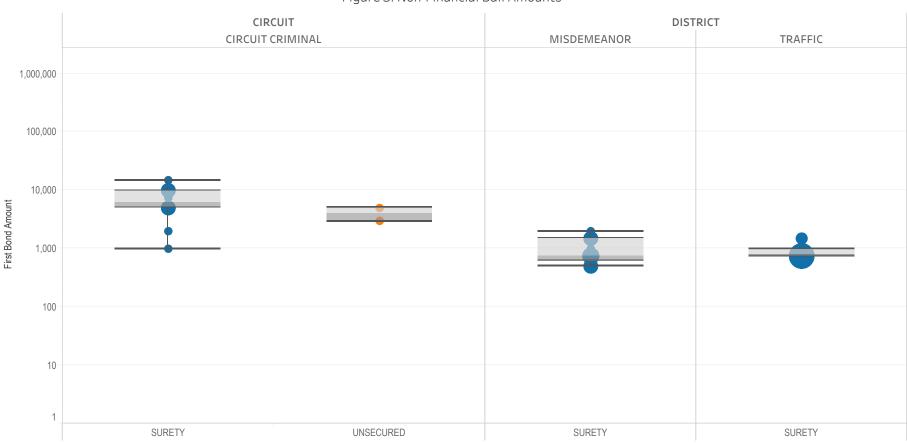

### Page 3 Non-Financial Bond Amounts:

(Excludes cases with 60-day Rule, No Probable Cause and Release on Recognizance.)

- The table (Table 3) is a cross-tabulation providing the case counts which the initial release decision was a *non-financial bond*.
- The box and whisker chart (Figure 3) is the same visual format as provided on page 2, only limited to include the amount of bail set for *non-financial bonds*.

### SURETY UNSECURED

Table 3: Criminal Case Counts with Non-Financial Bail

| CIRCUIT          |        | DISTRICT    |         |
|------------------|--------|-------------|---------|
| CIRCUIT CRIMINAL | FELONY | MISDEMEANOR | TRAFFIC |
| 25,630           | 28,120 | 52,418      | 28,626  |

500 1,000 1,614

Figure 3: Non-Financial Bail Amounts

<sup>\*</sup> Data provided from the Pretrial Services Information Management System.

Data Valid:

7/28/2022

<sup>\*</sup> Does not include cases where No Judicial Presentation or those cases which were Administrative Release & Release Not Offered .