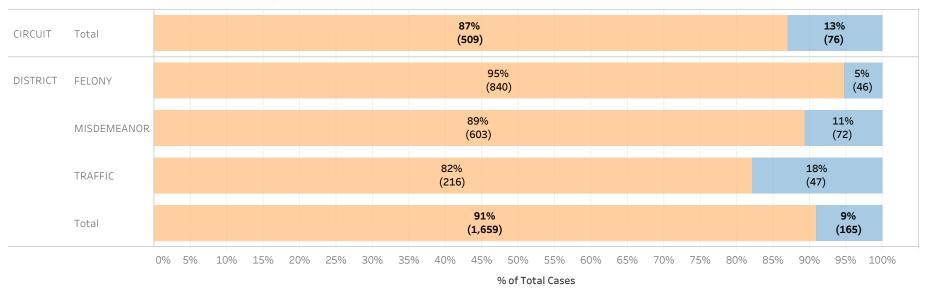

### Page 1:

(Excludes cases with 60-day Rule, No Probable Cause and Release on Recognizance.)

- The horizontal bar chart at the top of the page (Figure 1) indicates the number of cases and the percentage of each bond type group, grouped by jurisdiction and by case category.
- The table (Table 1) is a cross-tabulation providing the case counts and percentage of cases grouped by jurisdiction and case category.

### STATEWIDE

Financial Non-Financial

Figure 1: Percentage of Cases by Initial Bond Set by Bond Type Group

Table 1: Criminal Cases by Initial Bond Set by Bond Type Group

#### Initial Release Decision

|          |             |            | Financial | Non-Financial | Grand Total |
|----------|-------------|------------|-----------|---------------|-------------|
| CIRCUIT  | CIRCUIT     | Cases      | 147,277   | 25,630        | 172,907     |
|          | CRIMINAL    | % of Cases | 85%       | 15%           | 100%        |
| DISTRICT | FELONY      | Cases      | 244,969   | 28,120        | 273,089     |
|          |             | % of Cases | 90%       | 10%           | 100%        |
|          | MISDEMEANOR | Cases      | 203,101   | 52,418        | 255,519     |
|          |             | % of Cases | 79%       | 21%           | 100%        |
|          | TRAFFIC     | Cases      | 93,913    | 28,626        | 122,539     |
|          |             | % of Cases | 77%       | 23%           | 100%        |

<sup>\*</sup> Excludes: 60-DAY RULE, NO PROBABLE CAUSE and RELEASE ON RECOGNIZANCE

CASH

PROPERTY BOND

PARTIALLY SECURED OR PERCENT BOND

10%