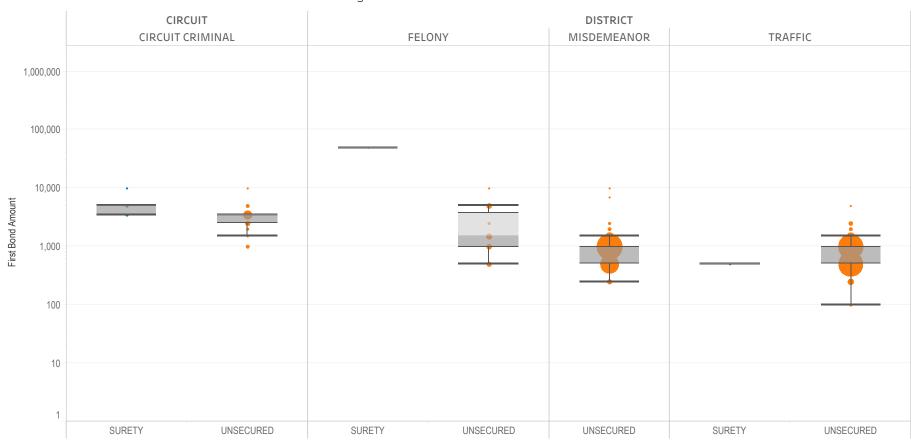

### Page 3 Non-Financial Bond Amounts:

(Excludes cases with 60-day Rule, No Probable Cause and Release on Recognizance.)

- The table (Table 3) is a cross-tabulation providing the case counts which the initial release decision was a *non-financial bond*.
- The box and whisker chart (Figure 3) is the same visual format as provided on page 2, only limited to include the amount of bail set for *non-financial bonds*.

### SURETY UNSECURED

Table 3: Criminal Case Counts with Non-Financial Bail

| CIRCUIT          |        | DISTRICT    |         |
|------------------|--------|-------------|---------|
| CIRCUIT CRIMINAL | FELONY | MISDEMEANOR | TRAFFIC |
| 25,630           | 28,120 | 52,418      | 28,626  |

500 1,000 1,614

Figure 3: Non-Financial Bail Amounts

<sup>\*</sup> Data provided from the Pretrial Services Information Management System.

Data Valid:

7/28/2022

<sup>\*</sup> Does not include cases where No Judicial Presentation or those cases which were Administrative Release & Release Not Offered .