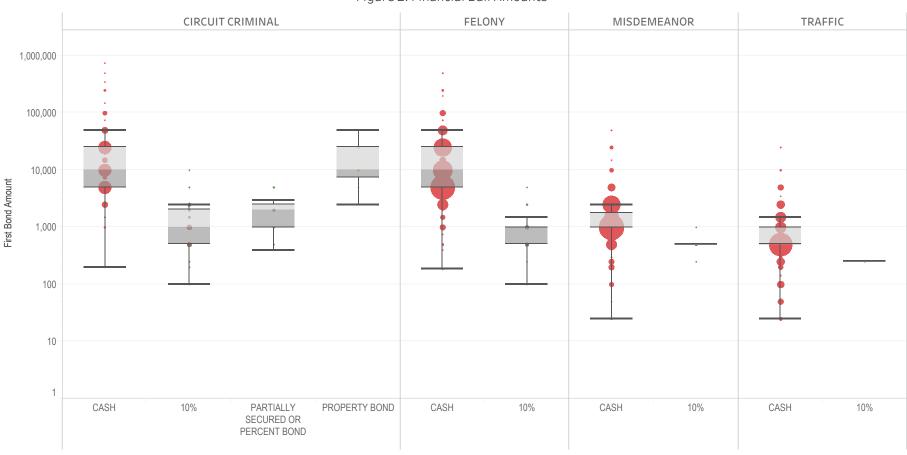

### Page 2 Financial Bond Amounts:

(Excludes cases with Stock and Bonds and Guaranteed Arrest Bond Certification.)

- The table (Table 2) is a cross-tabulation providing the case counts which the initial release decision was *financial bond*.
- The box and whisker chart (Figure 2) includes data on the amount of bail set for <u>financial</u> <u>bonds</u>. The chart indicates with a distribution of dots the amount of bail set for each case. Bond amounts used for more than one case are represented with proportionally larger dots

### Statistical Report (22 PINS3013)

corresponding to the number of cases with a given bond amount set. The median bond amount is indicated with a horizontal line, and the interquartile range (25<sup>th</sup> to 75<sup>th</sup> percentile, such that half of cases fall within the range and half fall outside it) is indicated with a gray box. Note that bond amounts are indicated on a logarithmic scale.

### **STATEWIDE**

Table 2: Criminal Case Counts with Financial Bail

| CIRCUIT          |         | DISTRICT    |         |
|------------------|---------|-------------|---------|
| CIRCUIT CRIMINAL | FELONY  | MISDEMEANOR | TRAFFIC |
| 147,277          | 244,969 | 203,101     | 93,913  |

2,000 4,000 6,000 8,000 9,957

Figure 2: Financial Bail Amounts

<sup>\*</sup> Data provided from the Pretrial Services Information Management System.

<sup>\*</sup> Does not include cases where No Judicial Presentation or those cases which were Administrative Release & Release Not Offered.

<sup>\*</sup> Visual excludes STOCK AND BONDS and GUARANTEED ARREST BOND CERTIFICATION.