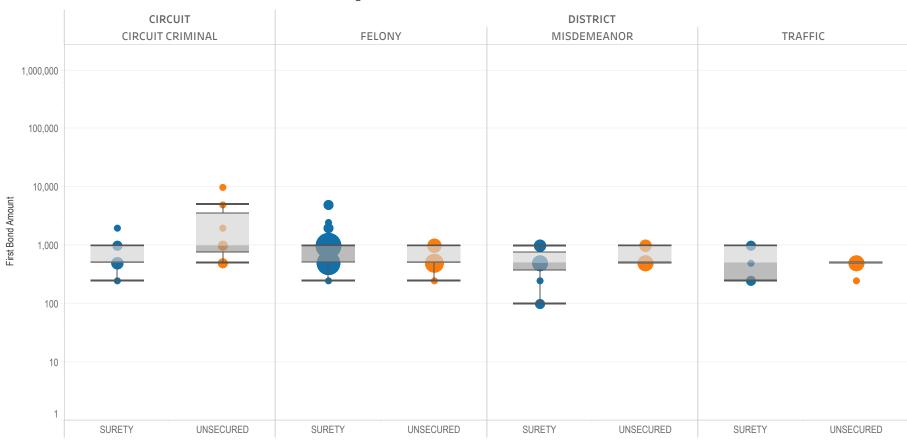

### Page 3 Non-Financial Bond Amounts:

(Excludes cases with 60-day Rule, No Probable Cause and Release on Recognizance.)

- The table (Table 3) is a cross-tabulation providing the case counts which the initial release decision was a *non-financial bond*.
- The box and whisker chart (Figure 3) is the same visual format as provided on page 2, only limited to include the amount of bail set for *non-financial bonds*.

### SURETY UNSECURED

Table 3: Criminal Case Counts with Non-Financial Bail

| CIRCUIT          |        | DISTRICT    |         |
|------------------|--------|-------------|---------|
| CIRCUIT CRIMINAL | FELONY | MISDEMEANOR | TRAFFIC |
| 25,630           | 28,120 | 52,418      | 28,626  |

500 1,000 1,614

Figure 3: Non-Financial Bail Amounts

<sup>\*</sup> Data provided from the Pretrial Services Information Management System.

Data Valid:

7/28/2022

<sup>\*</sup> Does not include cases where No Judicial Presentation or those cases which were Administrative Release & Release Not Offered .

<sup>\*</sup> Excludes: 60-DAY RULE, NO PROBABLE CAUSE and RELEASE ON RECOGNIZANCE