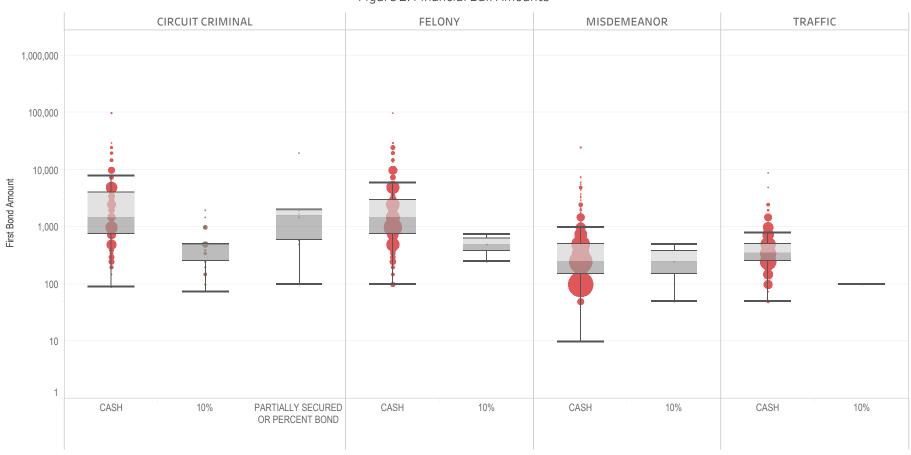

### Page 2 Financial Bond Amounts:

(Excludes cases with Stock and Bonds and Guaranteed Arrest Bond Certification.)

- The table (Table 2) is a cross-tabulation providing the case counts which the initial release decision was *financial bond*.
- The box and whisker chart (Figure 2) includes data on the amount of bail set for <u>financial</u> <u>bonds</u>. The chart indicates with a distribution of dots the amount of bail set for each case. Bond amounts used for more than one case are represented with proportionally larger dots

### Statistical Report (22 PINS3013)

corresponding to the number of cases with a given bond amount set. The median bond amount is indicated with a horizontal line, and the interquartile range (25<sup>th</sup> to 75<sup>th</sup> percentile, such that half of cases fall within the range and half fall outside it) is indicated with a gray box. Note that bond amounts are indicated on a logarithmic scale.

### **STATEWIDE**

Table 2: Criminal Case Counts with Financial Bail

| CIRCUIT          |         | DISTRICT    |         |
|------------------|---------|-------------|---------|
| CIRCUIT CRIMINAL | FELONY  | MISDEMEANOR | TRAFFIC |
| 147,277          | 244,969 | 203,101     | 93,913  |

2,000 4,000 6,000 8,000 9,957

Figure 2: Financial Bail Amounts

<sup>\*</sup> Data provided from the Pretrial Services Information Management System.

<sup>\*</sup> Does not include cases where No Judicial Presentation or those cases which were Administrative Release & Release Not Offered.

<sup>\*</sup> Visual excludes STOCK AND BONDS and GUARANTEED ARREST BOND CERTIFICATION.