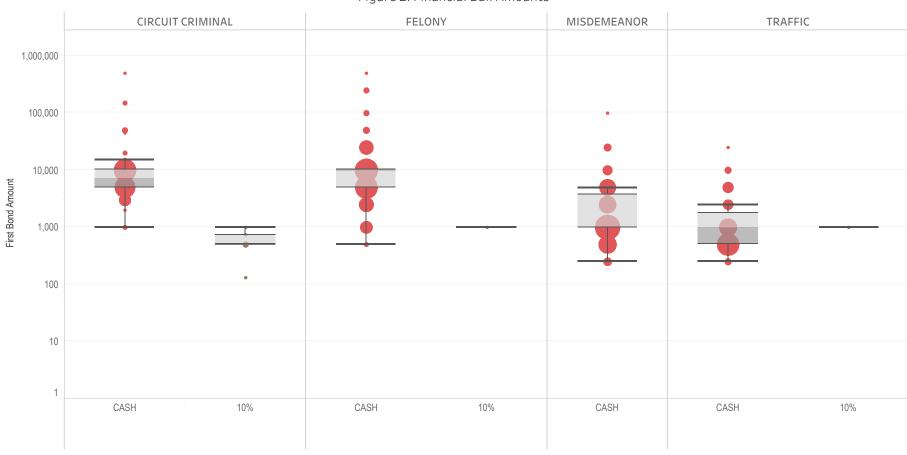

### Page 2 Financial Bond Amounts:

(Excludes cases with Stock and Bonds and Guaranteed Arrest Bond Certification.)

- The table (Table 2) is a cross-tabulation providing the case counts which the initial release decision was *financial bond*.
- The box and whisker chart (Figure 2) includes data on the amount of bail set for <u>financial</u> <u>bonds</u>. The chart indicates with a distribution of dots the amount of bail set for each case. Bond amounts used for more than one case are represented with proportionally larger dots

### Statistical Report (22 PINS3013)

corresponding to the number of cases with a given bond amount set. The median bond amount is indicated with a horizontal line, and the interquartile range (25<sup>th</sup> to 75<sup>th</sup> percentile, such that half of cases fall within the range and half fall outside it) is indicated with a gray box. Note that bond amounts are indicated on a logarithmic scale.

### ADAIR COUNTY

Figure 2: Financial Bail Amounts

<sup>\*</sup> Data provided from the Pretrial Services Information Management System.

<sup>\*</sup> Does not include cases where No Judicial Presentation or those cases which were Administrative Release & Release Not Offered .

<sup>\*</sup> Visual excludes bond types STOCK AND BONDS and GUARANTEED ARREST BOND CERTIFICATION.