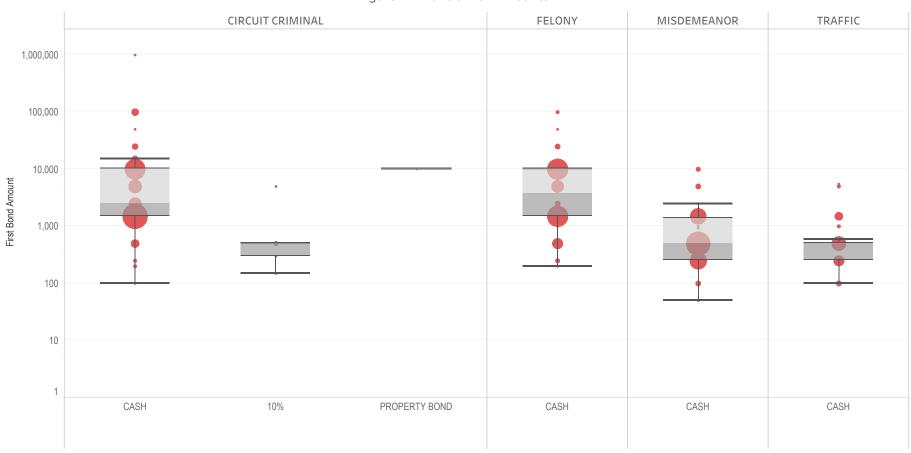

### Page 2 Financial Bond Amounts:

(Excludes cases with Stock and Bonds and Guaranteed Arrest Bond Certification.)

- The table (Table 2) is a cross-tabulation providing the case counts which the initial release decision was *financial bond*.
- The box and whisker chart (Figure 2) includes data on the amount of bail set for <u>financial</u> <u>bonds</u>. The chart indicates with a distribution of dots the amount of bail set for each case. Bond amounts used for more than one case are represented with proportionally larger dots

### Statistical Report (22 PINS3013)

corresponding to the number of cases with a given bond amount set. The median bond amount is indicated with a horizontal line, and the interquartile range (25<sup>th</sup> to 75<sup>th</sup> percentile, such that half of cases fall within the range and half fall outside it) is indicated with a gray box. Note that bond amounts are indicated on a logarithmic scale.

### **STATEWIDE**

Table 2: Criminal Case Counts with Financial Bail

| CIRCUIT          |         | DISTRICT    |         |
|------------------|---------|-------------|---------|
| CIRCUIT CRIMINAL | FELONY  | MISDEMEANOR | TRAFFIC |
| 147,277          | 244,969 | 203,101     | 93,913  |

2,000 4,000 6,000 8,000 9,957

Figure 2: Financial Bail Amounts

<sup>\*</sup> Data provided from the Pretrial Services Information Management System.

<sup>\*</sup> Does not include cases where No Judicial Presentation or those cases which were Administrative Release & Release Not Offered.

<sup>\*</sup> Visual excludes STOCK AND BONDS and GUARANTEED ARREST BOND CERTIFICATION.