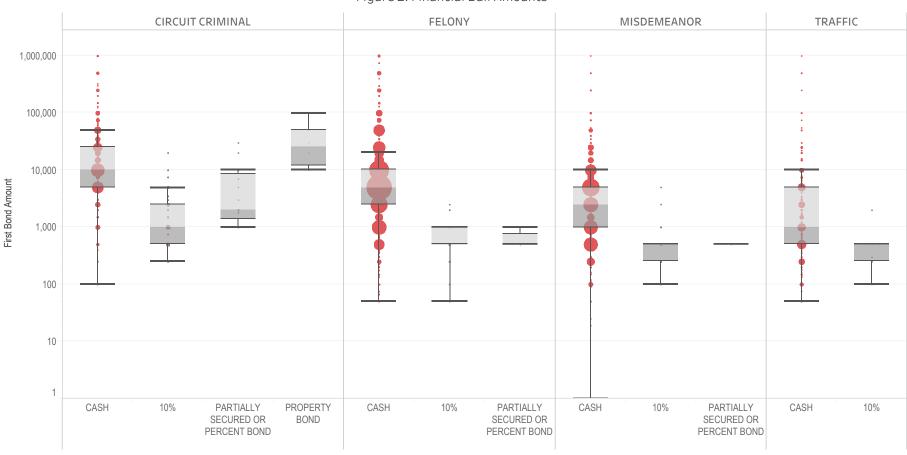

### Page 2 Financial Bond Amounts:

(Excludes cases with Stock and Bonds and Guaranteed Arrest Bond Certification.)

- The table (Table 2) is a cross-tabulation providing the case counts which the initial release decision was *financial bond*.
- The box and whisker chart (Figure 2) includes data on the amount of bail set for <u>financial</u> <u>bonds</u>. The chart indicates with a distribution of dots the amount of bail set for each case. Bond amounts used for more than one case are represented with proportionally larger dots

### Statistical Report (22 PINS3013)

corresponding to the number of cases with a given bond amount set. The median bond amount is indicated with a horizontal line, and the interquartile range (25<sup>th</sup> to 75<sup>th</sup> percentile, such that half of cases fall within the range and half fall outside it) is indicated with a gray box. Note that bond amounts are indicated on a logarithmic scale.

### Research and Statistics

Criminal Cases with Initial Release Decision First Bond Date Set CY 2017 - CY 2021 STATEWIDE

Table 4: Bail Amounts per Initial Release Decision

|               |          |             |                                    | Cases   | Median Bail<br>Amount | Avg. Bail Amount | Percentile (75) of<br>Bail Amount | Max. Bail Amount |
|---------------|----------|-------------|------------------------------------|---------|-----------------------|------------------|-----------------------------------|------------------|
| Financial     | CIRCUIT  | CIRCUIT     | CASH                               | 130,180 | \$5,003               | \$25,270         | \$15,000                          | \$250,000,000    |
|               |          | CRIMINAL    | 10%                                | 13,710  | \$50                  | \$107            | \$100                             | \$10,000         |
|               |          |             | PARTIALLY SECURED OR PERCENT BOND  | 2,669   | \$500                 | \$538            | \$500                             | \$25,000         |
|               |          |             | PROPERTY BOND                      | 714     | \$20,000              | \$25,578         | \$25,000                          | \$1,000,000      |
|               |          |             | STOCK AND BONDS                    | 3       | \$5,000               | \$6,667          | \$7,500                           | \$10,000         |
|               |          |             | GUARANTEED ARREST BOND CERTIFICATE | 1       | \$500                 | \$500            | \$500                             | \$500            |
|               |          |             | Total                              | 147,277 | \$5,000               | \$22,481         | \$10,000                          | \$250,000,000    |
|               | DISTRICT | FELONY      | CASH                               | 231,893 | \$5,000               | \$12,796         | \$10,000                          | \$100,000,000    |
|               |          |             | 10%                                | 12,011  | \$50                  | \$78             | \$100                             | \$10,000         |
|               |          |             | PARTIALLY SECURED OR PERCENT BOND  | 836     | \$250                 | \$331            | \$250                             | \$30,000         |
|               |          |             | PROPERTY BOND                      | 229     | \$10,000              | \$13,437         | \$20,000                          | \$100,000        |
|               |          |             | Total                              | 244,969 | \$5,000               | \$12,130         | \$10,000                          | \$100,000,000    |
|               |          | MISDEMEANOR | CASH                               | 191,351 | \$500                 | \$1,995          | \$2,000                           | \$1,000,000      |
|               |          |             | 10%                                | 10,821  | \$25                  | \$29             | \$40                              | \$750            |
|               |          |             | PARTIALLY SECURED OR PERCENT BOND  | 871     | \$75                  | \$75             | \$75                              | \$1,250          |
|               |          |             | PROPERTY BOND                      | 58      | \$5,000               | \$5,598          | \$7,500                           | \$25,000         |
|               |          |             | Total                              | 203,101 | \$500                 | \$1,883          | \$2,000                           | \$1,000,000      |
|               |          | TRAFFIC     | CASH                               | 88,464  | \$500                 | \$1,341          | \$1,000                           | \$1,000,000      |
|               |          |             | 10%                                | 5,138   | \$20                  | \$27             | \$30                              | \$500            |
|               |          |             | PARTIALLY SECURED OR PERCENT BOND  | 283     | \$75                  | \$81             | \$100                             | \$500            |
|               |          |             | PROPERTY BOND                      | 28      | \$7,500               | \$7,830          | \$7,500                           | \$20,000         |
|               |          |             | Total                              | 93,913  | \$500                 | \$1,268          | \$1,000                           | \$1,000,000      |
| Non-Financial | CIRCUIT  | CIRCUIT     | UNSECURED                          | 12,874  | \$5,000               | \$5,941          | \$5,000                           | \$250,000        |
|               |          | CRIMINAL    | SURETY                             | 12,756  | \$5,000               | \$6,695          | \$10,000                          | \$500,000        |
|               |          |             | Total                              | 25,630  | \$5,000               | \$6,316          | \$8,205                           | \$500,000        |
|               | DISTRICT | FELONY      | SURETY                             | 15,987  | \$2,500               | \$4,366          | \$5,000                           | \$250,000        |
|               |          |             | UNSECURED                          | 12,133  | \$2,500               | \$3,762          | \$5,000                           | \$158,184        |
|               |          |             | Total                              | 28,120  | \$2,500               | \$4,106          | \$5,000                           | \$250,000        |
|               |          | MISDEMEANOR | UNSECURED                          | 28,183  | \$500                 | \$1,111          | \$1,000                           | \$50,000         |
|               |          |             | SURETY                             | 24,235  | \$1,000               | \$1,614          | \$2,000                           | \$250,000        |
|               |          |             | Total                              | 52,418  | \$1,000               | \$1,344          | \$2,000                           | \$250,000        |
|               |          | TRAFFIC     | UNSECURED                          | 16,604  | \$500                 | \$907            | \$1,000                           | \$25,000         |
|               |          |             | SURETY                             | 12,022  | \$750                 | \$1,209          | \$1,500                           | \$75,000         |
|               |          |             | Total                              | 28,626  | \$750                 | \$1,034          | \$1,000                           | \$75,000         |