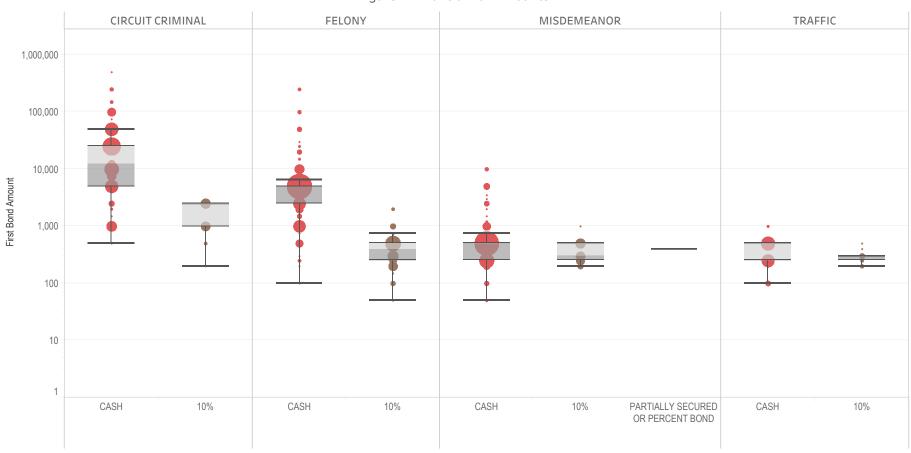

### Page 2 Financial Bond Amounts:

(Excludes cases with Stock and Bonds and Guaranteed Arrest Bond Certification.)

- The table (Table 2) is a cross-tabulation providing the case counts which the initial release decision was *financial bond*.
- The box and whisker chart (Figure 2) includes data on the amount of bail set for <u>financial</u> <u>bonds</u>. The chart indicates with a distribution of dots the amount of bail set for each case. Bond amounts used for more than one case are represented with proportionally larger dots

### Statistical Report (22 PINS3013)

corresponding to the number of cases with a given bond amount set. The median bond amount is indicated with a horizontal line, and the interquartile range (25<sup>th</sup> to 75<sup>th</sup> percentile, such that half of cases fall within the range and half fall outside it) is indicated with a gray box. Note that bond amounts are indicated on a logarithmic scale.

2,000 4,000 6,000 8,000 9,957

Figure 2: Financial Bail Amounts

<sup>\*</sup> Data provided from the Pretrial Services Information Management System.

<sup>\*</sup> Does not include cases where No Judicial Presentation or those cases which were Administrative Release & Release Not Offered.

<sup>\*</sup> Visual excludes STOCK AND BONDS and GUARANTEED ARREST BOND CERTIFICATION.