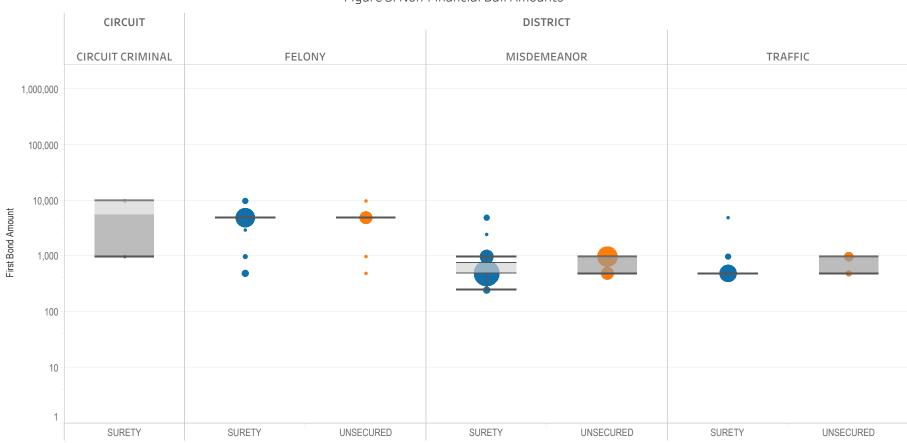

### Page 3 Non-Financial Bond Amounts:

(Excludes cases with 60-day Rule, No Probable Cause and Release on Recognizance.)

- The table (Table 3) is a cross-tabulation providing the case counts which the initial release decision was a *non-financial bond*.
- The box and whisker chart (Figure 3) is the same visual format as provided on page 2, only limited to include the amount of bail set for *non-financial bonds*.

### ADAIR COUNTY

Figure 3: Non-Financial Bail Amounts

<sup>\*</sup> Data provided from the Pretrial Services Information Management System.

\* Excludes: 60-DAY RULE, NO PROBABLE CAUSE and RELEASE ON RECOGNIZANCE