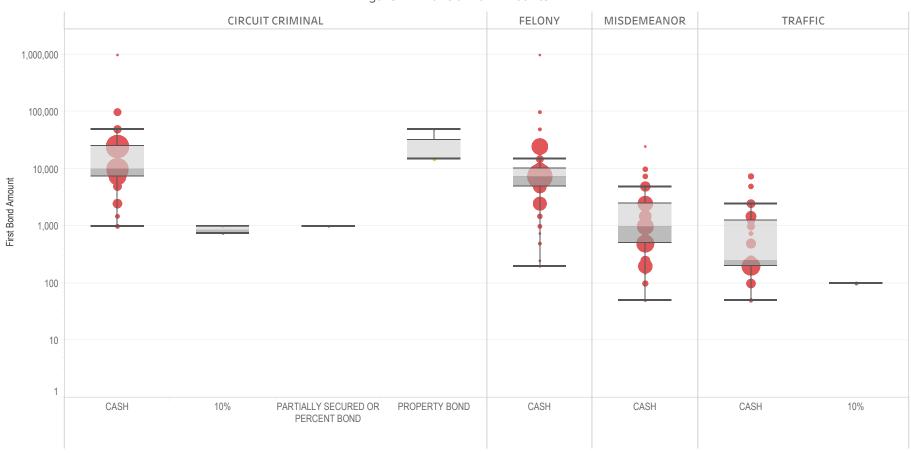

### Page 2 Financial Bond Amounts:

(Excludes cases with Stock and Bonds and Guaranteed Arrest Bond Certification.)

- The table (Table 2) is a cross-tabulation providing the case counts which the initial release decision was *financial bond*.
- The box and whisker chart (Figure 2) includes data on the amount of bail set for <u>financial</u> <u>bonds</u>. The chart indicates with a distribution of dots the amount of bail set for each case. Bond amounts used for more than one case are represented with proportionally larger dots

### Statistical Report (22 PINS3013)

corresponding to the number of cases with a given bond amount set. The median bond amount is indicated with a horizontal line, and the interquartile range (25<sup>th</sup> to 75<sup>th</sup> percentile, such that half of cases fall within the range and half fall outside it) is indicated with a gray box. Note that bond amounts are indicated on a logarithmic scale.

### **STATEWIDE**

Table 2: Criminal Case Counts with Financial Bail

| CIRCUIT          |         | DISTRICT    |         |
|------------------|---------|-------------|---------|
| CIRCUIT CRIMINAL | FELONY  | MISDEMEANOR | TRAFFIC |
| 147,277          | 244,969 | 203,101     | 93,913  |

2,000 4,000 6,000 8,000 9,957

Figure 2: Financial Bail Amounts

<sup>\*</sup> Data provided from the Pretrial Services Information Management System.

<sup>\*</sup> Does not include cases where No Judicial Presentation or those cases which were Administrative Release & Release Not Offered.

<sup>\*</sup> Visual excludes STOCK AND BONDS and GUARANTEED ARREST BOND CERTIFICATION.