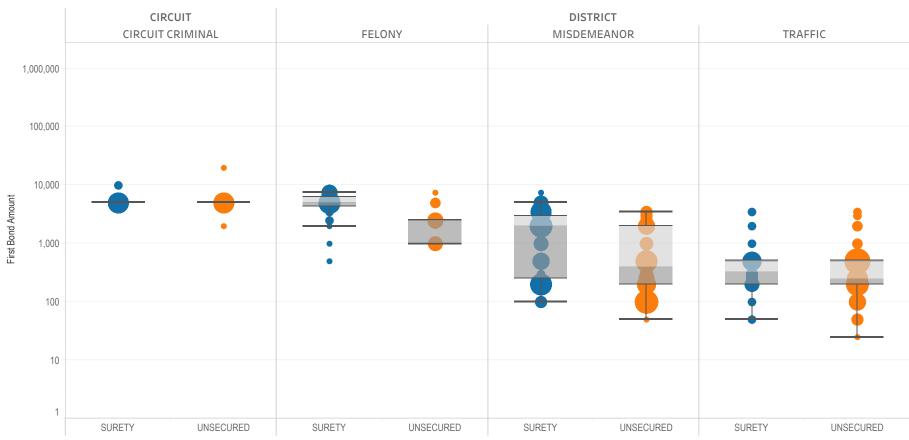

### Page 2 Financial Bond Amounts:

(Excludes cases with Stock and Bonds and Guaranteed Arrest Bond Certification.)

- The table (Table 2) is a cross-tabulation providing the case counts which the initial release decision was *financial bond*.
- The box and whisker chart (Figure 2) includes data on the amount of bail set for <u>financial</u> <u>bonds</u>. The chart indicates with a distribution of dots the amount of bail set for each case. Bond amounts used for more than one case are represented with proportionally larger dots

### Statistical Report (22 PINS3013)

corresponding to the number of cases with a given bond amount set. The median bond amount is indicated with a horizontal line, and the interquartile range (25<sup>th</sup> to 75<sup>th</sup> percentile, such that half of cases fall within the range and half fall outside it) is indicated with a gray box. Note that bond amounts are indicated on a logarithmic scale.

### STATEWIDE

Financial Non-Financial

Figure 1: Percentage of Cases by Initial Bond Set by Bond Type Group

Table 1: Criminal Cases by Initial Bond Set by Bond Type Group

#### Initial Release Decision

|          |             |            | Financial | Non-Financial | Grand Total |
|----------|-------------|------------|-----------|---------------|-------------|
| CIRCUIT  | CIRCUIT     | Cases      | 147,277   | 25,630        | 172,907     |
|          | CRIMINAL    | % of Cases | 85%       | 15%           | 100%        |
| DISTRICT | FELONY      | Cases      | 244,969   | 28,120        | 273,089     |
|          |             | % of Cases | 90%       | 10%           | 100%        |
|          | MISDEMEANOR | Cases      | 203,101   | 52,418        | 255,519     |
|          |             | % of Cases | 79%       | 21%           | 100%        |
|          | TRAFFIC     | Cases      | 93,913    | 28,626        | 122,539     |
|          |             | % of Cases | 77%       | 23%           | 100%        |