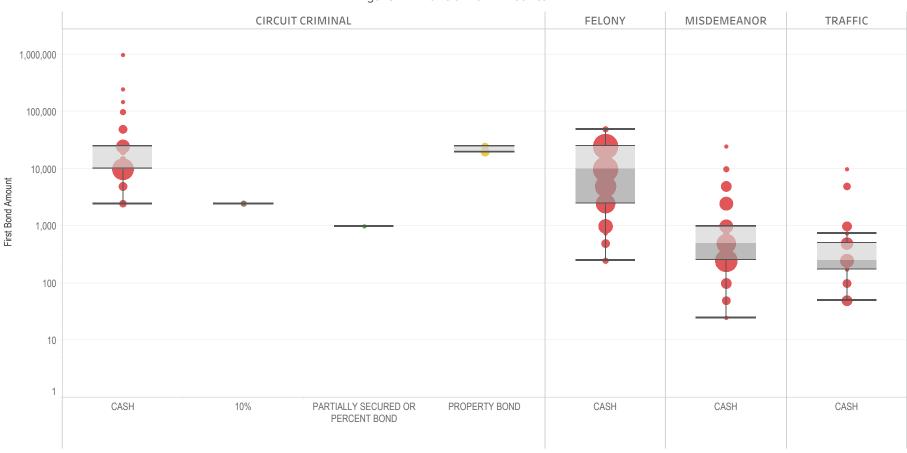

### Page 2 Financial Bond Amounts:

(Excludes cases with Stock and Bonds and Guaranteed Arrest Bond Certification.)

- The table (Table 2) is a cross-tabulation providing the case counts which the initial release decision was *financial bond*.
- The box and whisker chart (Figure 2) includes data on the amount of bail set for <u>financial</u> <u>bonds</u>. The chart indicates with a distribution of dots the amount of bail set for each case. Bond amounts used for more than one case are represented with proportionally larger dots

### Statistical Report (22 PINS3013)

corresponding to the number of cases with a given bond amount set. The median bond amount is indicated with a horizontal line, and the interquartile range (25<sup>th</sup> to 75<sup>th</sup> percentile, such that half of cases fall within the range and half fall outside it) is indicated with a gray box. Note that bond amounts are indicated on a logarithmic scale.

### **STATEWIDE**

Table 2: Criminal Case Counts with Financial Bail

| CIRCUIT          |         | DISTRICT    |         |
|------------------|---------|-------------|---------|
| CIRCUIT CRIMINAL | FELONY  | MISDEMEANOR | TRAFFIC |
| 147,277          | 244,969 | 203,101     | 93,913  |