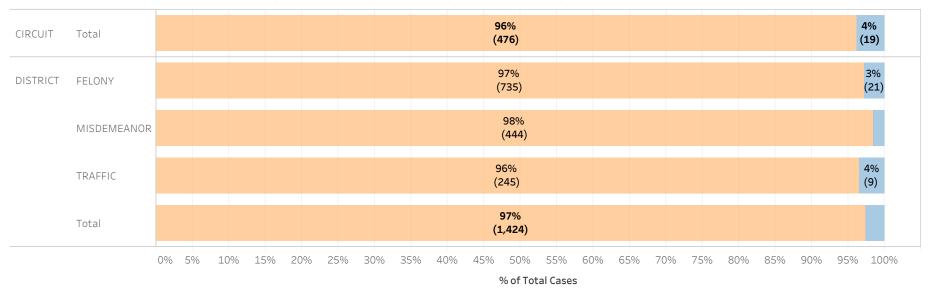

### Page 1:

(Excludes cases with 60-day Rule, No Probable Cause and Release on Recognizance.)

- The horizontal bar chart at the top of the page (Figure 1) indicates the number of cases and the percentage of each bond type group, grouped by jurisdiction and by case category.
- The table (Table 1) is a cross-tabulation providing the case counts and percentage of cases grouped by jurisdiction and case category.

### STATEWIDE

Financial Non-Financial

Figure 1: Percentage of Cases by Initial Bond Set by Bond Type Group

Table 1: Criminal Cases by Initial Bond Set by Bond Type Group

#### Initial Release Decision

|          |             |            | Financial | Non-Financial | Grand Total |
|----------|-------------|------------|-----------|---------------|-------------|
| CIRCUIT  | CIRCUIT     | Cases      | 147,277   | 25,630        | 172,907     |
|          | CRIMINAL    | % of Cases | 85%       | 15%           | 100%        |
| DISTRICT | FELONY      | Cases      | 244,969   | 28,120        | 273,089     |
|          |             | % of Cases | 90%       | 10%           | 100%        |
|          | MISDEMEANOR | Cases      | 203,101   | 52,418        | 255,519     |
|          |             | % of Cases | 79%       | 21%           | 100%        |
|          | TRAFFIC     | Cases      | 93,913    | 28,626        | 122,539     |
|          |             | % of Cases | 77%       | 23%           | 100%        |