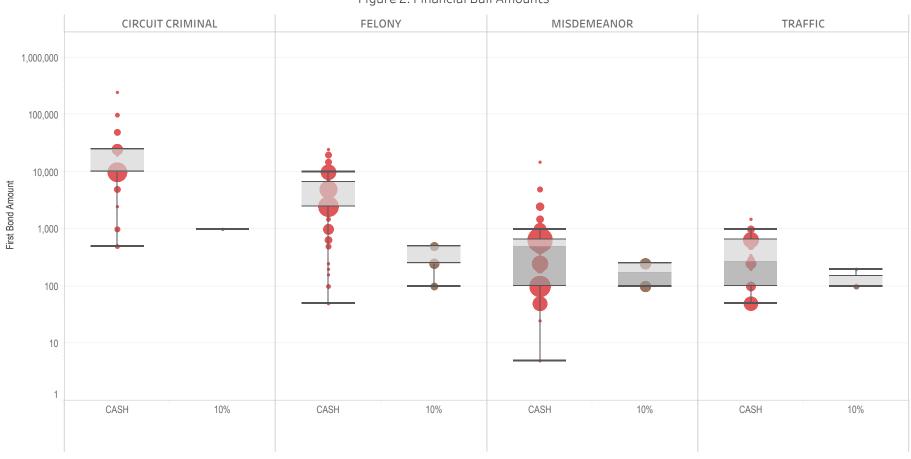

### Page 2 Financial Bond Amounts:

(Excludes cases with Stock and Bonds and Guaranteed Arrest Bond Certification.)

- The table (Table 2) is a cross-tabulation providing the case counts which the initial release decision was *financial bond*.
- The box and whisker chart (Figure 2) includes data on the amount of bail set for <u>financial</u> <u>bonds</u>. The chart indicates with a distribution of dots the amount of bail set for each case. Bond amounts used for more than one case are represented with proportionally larger dots

### Statistical Report (22 PINS3013)

corresponding to the number of cases with a given bond amount set. The median bond amount is indicated with a horizontal line, and the interquartile range (25<sup>th</sup> to 75<sup>th</sup> percentile, such that half of cases fall within the range and half fall outside it) is indicated with a gray box. Note that bond amounts are indicated on a logarithmic scale.

### **STATEWIDE**

Table 2: Criminal Case Counts with Financial Bail

| CIRCUIT          |         | DISTRICT    |         |
|------------------|---------|-------------|---------|
| CIRCUIT CRIMINAL | FELONY  | MISDEMEANOR | TRAFFIC |
| 147,277          | 244,969 | 203,101     | 93,913  |

2,000 4,000 6,000 8,000 9,957

Figure 2: Financial Bail Amounts

<sup>\*</sup> Data provided from the Pretrial Services Information Management System.

<sup>\*</sup> Does not include cases where No Judicial Presentation or those cases which were Administrative Release & Release Not Offered.

<sup>\*</sup> Visual excludes STOCK AND BONDS and GUARANTEED ARREST BOND CERTIFICATION.