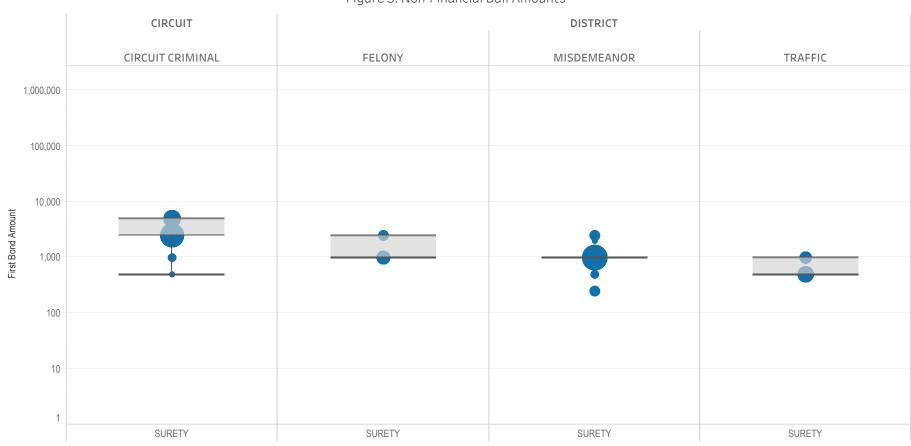

### Page 3 Non-Financial Bond Amounts:

(Excludes cases with 60-day Rule, No Probable Cause and Release on Recognizance.)

- The table (Table 3) is a cross-tabulation providing the case counts which the initial release decision was a *non-financial bond*.
- The box and whisker chart (Figure 3) is the same visual format as provided on page 2, only limited to include the amount of bail set for *non-financial bonds*.

### SURETY UNSECURED

Table 3: Criminal Case Counts with Non-Financial Bail

| CIRCUIT          |        | DISTRICT    |         |
|------------------|--------|-------------|---------|
| CIRCUIT CRIMINAL | FELONY | MISDEMEANOR | TRAFFIC |
| 25,630           | 28,120 | 52,418      | 28,626  |

500 1,000 1,614

Figure 3: Non-Financial Bail Amounts

<sup>\*</sup> Data provided from the Pretrial Services Information Management System.

Data Valid:

7/28/2022

<sup>\*</sup> Does not include cases where No Judicial Presentation or those cases which were Administrative Release & Release Not Offered .

<sup>\*</sup> Excludes: 60-DAY RULE, NO PROBABLE CAUSE and RELEASE ON RECOGNIZANCE