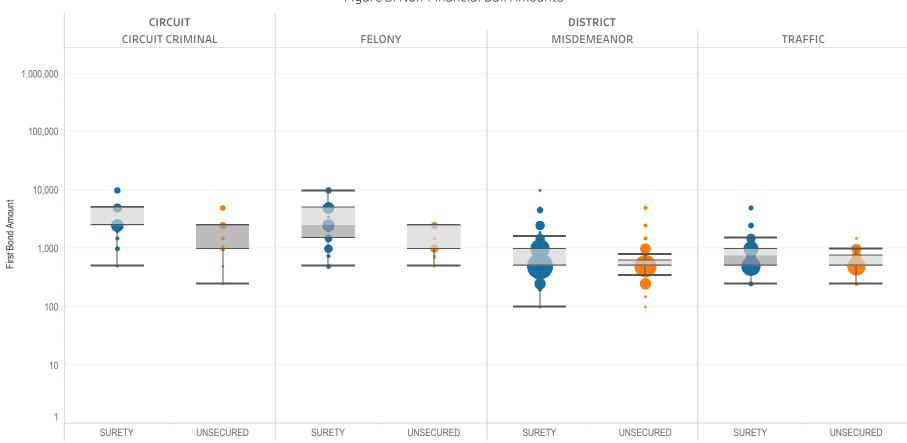

### Page 3 Non-Financial Bond Amounts:

(Excludes cases with 60-day Rule, No Probable Cause and Release on Recognizance.)

- The table (Table 3) is a cross-tabulation providing the case counts which the initial release decision was a *non-financial bond*.
- The box and whisker chart (Figure 3) is the same visual format as provided on page 2, only limited to include the amount of bail set for *non-financial bonds*.

### SURETY UNSECURED

Table 3: Criminal Case Counts with Non-Financial Bail

| CIRCUIT          |        | DISTRICT    |         |
|------------------|--------|-------------|---------|
| CIRCUIT CRIMINAL | FELONY | MISDEMEANOR | TRAFFIC |
| 25,630           | 28,120 | 52,418      | 28,626  |

500 1,000 1,614

Figure 3: Non-Financial Bail Amounts

<sup>\*</sup> Data provided from the Pretrial Services Information Management System.

Data Valid:

7/28/2022

<sup>\*</sup> Does not include cases where No Judicial Presentation or those cases which were Administrative Release & Release Not Offered .