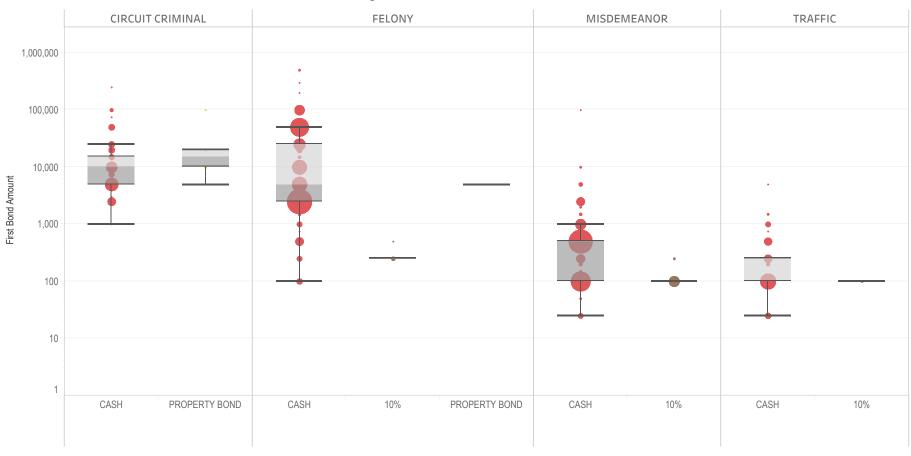

### Page 2 Financial Bond Amounts:

(Excludes cases with Stock and Bonds and Guaranteed Arrest Bond Certification.)

- The table (Table 2) is a cross-tabulation providing the case counts which the initial release decision was *financial bond*.
- The box and whisker chart (Figure 2) includes data on the amount of bail set for <u>financial</u> <u>bonds</u>. The chart indicates with a distribution of dots the amount of bail set for each case. Bond amounts used for more than one case are represented with proportionally larger dots

### Statistical Report (22 PINS3013)

corresponding to the number of cases with a given bond amount set. The median bond amount is indicated with a horizontal line, and the interquartile range (25<sup>th</sup> to 75<sup>th</sup> percentile, such that half of cases fall within the range and half fall outside it) is indicated with a gray box. Note that bond amounts are indicated on a logarithmic scale.

### **STATEWIDE**

Table 2: Criminal Case Counts with Financial Bail

| CIRCUIT          |         | DISTRICT    |         |
|------------------|---------|-------------|---------|
| CIRCUIT CRIMINAL | FELONY  | MISDEMEANOR | TRAFFIC |
| 147,277          | 244,969 | 203,101     | 93,913  |

2,000 4,000 6,000 8,000 9,957

Figure 2: Financial Bail Amounts

<sup>\*</sup> Data provided from the Pretrial Services Information Management System.

<sup>\*</sup> Does not include cases where No Judicial Presentation or those cases which were Administrative Release & Release Not Offered.

<sup>\*</sup> Visual excludes STOCK AND BONDS and GUARANTEED ARREST BOND CERTIFICATION.