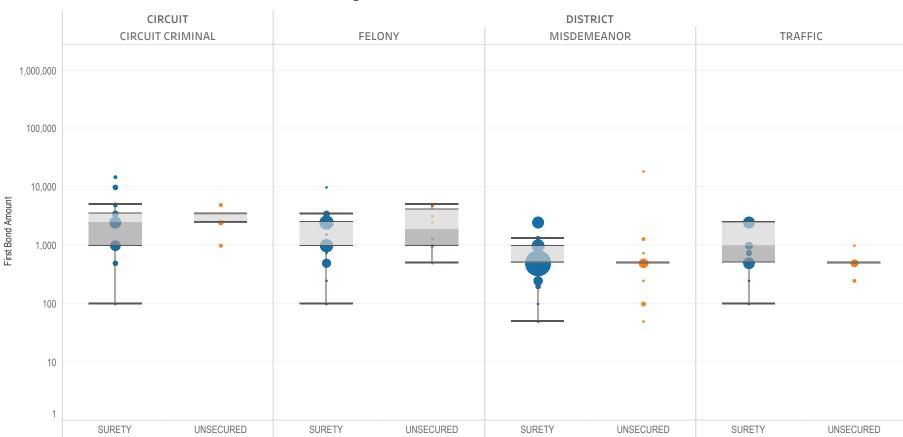

### Page 3 Non-Financial Bond Amounts:

(Excludes cases with 60-day Rule, No Probable Cause and Release on Recognizance.)

- The table (Table 3) is a cross-tabulation providing the case counts which the initial release decision was a *non-financial bond*.
- The box and whisker chart (Figure 3) is the same visual format as provided on page 2, only limited to include the amount of bail set for *non-financial bonds*.

### SURETY UNSECURED

Table 3: Criminal Case Counts with Non-Financial Bail

| CIRCUIT          |        | DISTRICT    |         |
|------------------|--------|-------------|---------|
| CIRCUIT CRIMINAL | FELONY | MISDEMEANOR | TRAFFIC |
| 25,630           | 28,120 | 52,418      | 28,626  |

500 1,000 1,614

Figure 3: Non-Financial Bail Amounts

<sup>\*</sup> Data provided from the Pretrial Services Information Management System.

Data Valid:

7/28/2022

<sup>\*</sup> Does not include cases where No Judicial Presentation or those cases which were Administrative Release & Release Not Offered .

<sup>\*</sup> Excludes: 60-DAY RULE, NO PROBABLE CAUSE and RELEASE ON RECOGNIZANCE