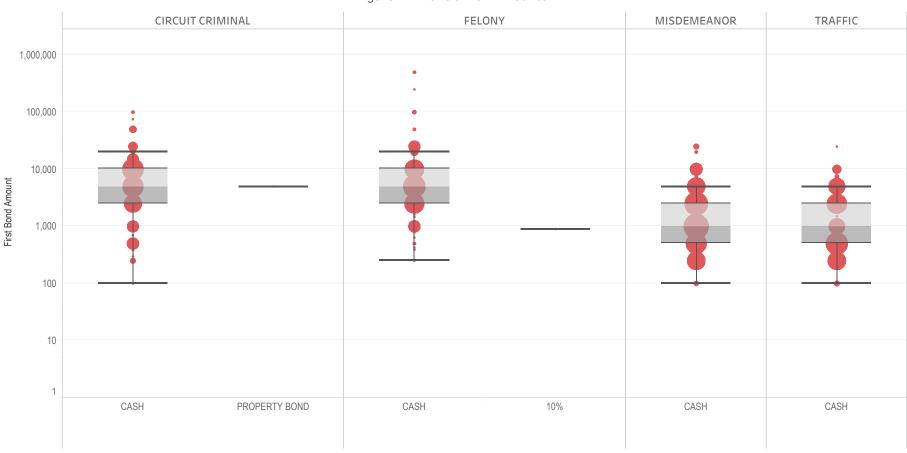

### Page 2 Financial Bond Amounts:

(Excludes cases with Stock and Bonds and Guaranteed Arrest Bond Certification.)

- The table (Table 2) is a cross-tabulation providing the case counts which the initial release decision was *financial bond*.
- The box and whisker chart (Figure 2) includes data on the amount of bail set for <u>financial</u> <u>bonds</u>. The chart indicates with a distribution of dots the amount of bail set for each case. Bond amounts used for more than one case are represented with proportionally larger dots

### Statistical Report (22 PINS3013)

corresponding to the number of cases with a given bond amount set. The median bond amount is indicated with a horizontal line, and the interquartile range (25<sup>th</sup> to 75<sup>th</sup> percentile, such that half of cases fall within the range and half fall outside it) is indicated with a gray box. Note that bond amounts are indicated on a logarithmic scale.

### **STATEWIDE**

Table 2: Criminal Case Counts with Financial Bail

| CIRCUIT          |         | DISTRICT    |         |
|------------------|---------|-------------|---------|
| CIRCUIT CRIMINAL | FELONY  | MISDEMEANOR | TRAFFIC |
| 147,277          | 244,969 | 203,101     | 93,913  |

2,000 4,000 6,000 8,000 9,957

Figure 2: Financial Bail Amounts

<sup>\*</sup> Data provided from the Pretrial Services Information Management System.

<sup>\*</sup> Does not include cases where No Judicial Presentation or those cases which were Administrative Release & Release Not Offered.

<sup>\*</sup> Visual excludes STOCK AND BONDS and GUARANTEED ARREST BOND CERTIFICATION.