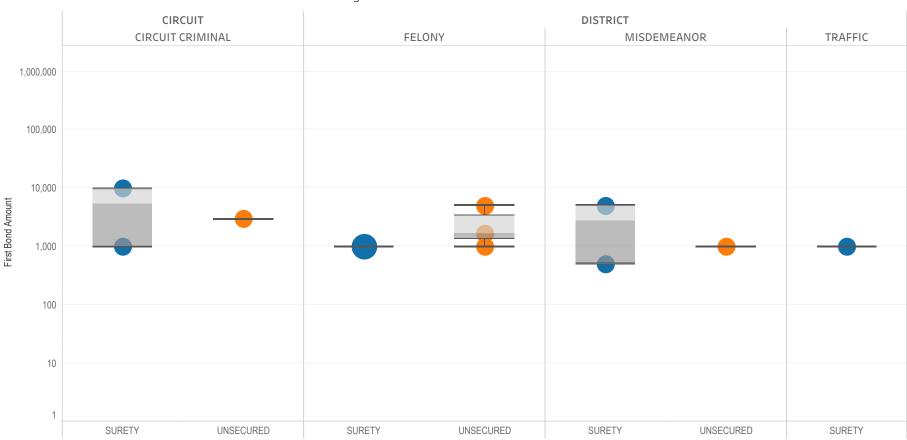

### Page 2 Financial Bond Amounts:

(Excludes cases with Stock and Bonds and Guaranteed Arrest Bond Certification.)

- The table (Table 2) is a cross-tabulation providing the case counts which the initial release decision was *financial bond*.
- The box and whisker chart (Figure 2) includes data on the amount of bail set for <u>financial</u> <u>bonds</u>. The chart indicates with a distribution of dots the amount of bail set for each case. Bond amounts used for more than one case are represented with proportionally larger dots

### Statistical Report (22 PINS3013)

corresponding to the number of cases with a given bond amount set. The median bond amount is indicated with a horizontal line, and the interquartile range (25<sup>th</sup> to 75<sup>th</sup> percentile, such that half of cases fall within the range and half fall outside it) is indicated with a gray box. Note that bond amounts are indicated on a logarithmic scale.

### **STATEWIDE**

Table 2: Criminal Case Counts with Financial Bail

| CIRCUIT          |         | DISTRICT    |         |
|------------------|---------|-------------|---------|
| CIRCUIT CRIMINAL | FELONY  | MISDEMEANOR | TRAFFIC |
| 147,277          | 244,969 | 203,101     | 93,913  |

2,000 4,000 6,000 8,000 9,957

Figure 2: Financial Bail Amounts

<sup>\*</sup> Data provided from the Pretrial Services Information Management System.

<sup>\*</sup> Does not include cases where No Judicial Presentation or those cases which were Administrative Release & Release Not Offered.

<sup>\*</sup> Visual excludes STOCK AND BONDS and GUARANTEED ARREST BOND CERTIFICATION.