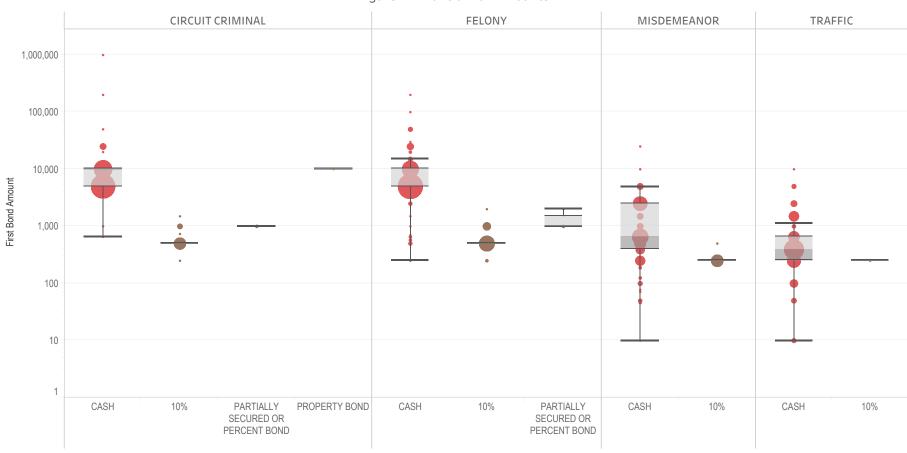

### ANDERSON COUNTY

Table 4: Bail Amounts per Initial Release Decision

|               |          |             |                                   | Cases | Median Bail<br>Amount | Avg. Bail Amount | Percentile (75) of<br>Bail Amount | Max. Bail Amount |
|---------------|----------|-------------|-----------------------------------|-------|-----------------------|------------------|-----------------------------------|------------------|
| Financial CIR | CIRCUIT  | CIRCUIT     | CASH                              | 523   | \$5,000               | \$25,031         | \$10,000                          | \$1,000,000      |
|               |          | CRIMINAL    | 10%                               | 148   | \$50                  | \$71             | \$100                             | \$500            |
|               |          |             | PROPERTY BOND                     | 2     | \$55,000              | \$55,000         | \$77,500                          | \$100,000        |
|               |          |             | PARTIALLY SECURED OR PERCENT BOND | 2     | \$250                 | \$250            | \$250                             | \$250            |
|               |          |             | Total                             | 675   | \$5,000               | \$19,574         | \$10,000                          | \$1,000,000      |
|               | DISTRICT | FELONY      | CASH                              | 695   | \$5,000               | \$11,229         | \$10,000                          | \$850,000        |
|               |          |             | 10%                               | 235   | \$50                  | \$64             | \$75                              | \$250            |
|               |          |             | PARTIALLY SECURED OR PERCENT BOND | 3     | \$250                 | \$333            | \$375                             | \$500            |
|               |          |             | Total                             | 933   | \$5,000               | \$8,382          | \$10,000                          | \$850,000        |
|               |          | MISDEMEANOR | CASH                              | 649   | \$654                 | \$1,361          | \$2,500                           | \$25,000         |
|               |          |             | 10%                               | 140   | \$25                  | \$26             | \$25                              | \$100            |
|               |          |             | Total                             | 789   | \$654                 | \$1,124          | \$1,000                           | \$25,000         |
|               |          | TRAFFIC     | CASH                              | 634   | \$393                 | \$741            | \$654                             | \$25,000         |
|               |          |             | 10%                               | 25    | \$25                  | \$23             | \$25                              | \$50             |
|               |          |             | Total                             | 659   | \$393                 | \$714            | \$654                             | \$25,000         |
| Non-Financial | CIRCUIT  | CIRCUIT     | SURETY                            | 86    | \$5,000               | \$6,308          | \$5,000                           | \$20,000         |
|               |          | CRIMINAL    | UNSECURED                         | 8     | \$5,000               | \$4,688          | \$5,000                           | \$5,000          |
|               |          |             | Total                             | 94    | \$5,000               | \$6,170          | \$5,000                           | \$20,000         |
|               | DISTRICT | FELONY      | SURETY                            | 40    | \$5,000               | \$6,688          | \$10,000                          | \$20,000         |
|               |          |             | UNSECURED                         | 7     | \$5,000               | \$4,286          | \$5,000                           | \$5,000          |
|               |          |             | Total                             | 47    | \$5,000               | \$6,330          | \$10,000                          | \$20,000         |
|               |          | MISDEMEANOR | SURETY                            | 70    | \$2,500               | \$2,225          | \$2,500                           | \$5,000          |
|               |          |             | UNSECURED                         | 29    | \$2,500               | \$2,379          | \$2,500                           | \$5,000          |
|               |          |             | Total                             | 99    | \$2,500               | \$2,270          | \$2,500                           | \$5,000          |
|               |          | TRAFFIC     | SURETY                            | 12    | \$1,500               | \$1,396          | \$1,500                           | \$2,500          |
|               |          |             | UNSECURED                         | 1     | \$250                 | \$250            | \$250                             | \$250            |
|               |          |             | Total                             | 13    | \$1,500               | \$1,308          | \$1,500                           | \$2,500          |