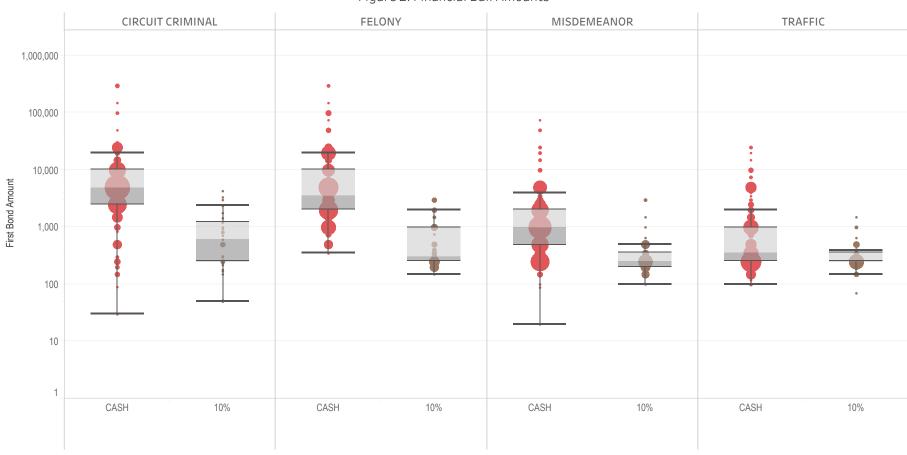

### Page 2 Financial Bond Amounts:

(Excludes cases with Stock and Bonds and Guaranteed Arrest Bond Certification.)

- The table (Table 2) is a cross-tabulation providing the case counts which the initial release decision was *financial bond*.
- The box and whisker chart (Figure 2) includes data on the amount of bail set for <u>financial</u> <u>bonds</u>. The chart indicates with a distribution of dots the amount of bail set for each case. Bond amounts used for more than one case are represented with proportionally larger dots

### Statistical Report (22 PINS3013)

corresponding to the number of cases with a given bond amount set. The median bond amount is indicated with a horizontal line, and the interquartile range (25<sup>th</sup> to 75<sup>th</sup> percentile, such that half of cases fall within the range and half fall outside it) is indicated with a gray box. Note that bond amounts are indicated on a logarithmic scale.

### **STATEWIDE**

Table 2: Criminal Case Counts with Financial Bail

| CIRCUIT          |         | DISTRICT    |         |
|------------------|---------|-------------|---------|
| CIRCUIT CRIMINAL | FELONY  | MISDEMEANOR | TRAFFIC |
| 147,277          | 244,969 | 203,101     | 93,913  |

2,000 4,000 6,000 8,000 9,957

Figure 2: Financial Bail Amounts

<sup>\*</sup> Data provided from the Pretrial Services Information Management System.

<sup>\*</sup> Does not include cases where No Judicial Presentation or those cases which were Administrative Release & Release Not Offered.

<sup>\*</sup> Visual excludes STOCK AND BONDS and GUARANTEED ARREST BOND CERTIFICATION.