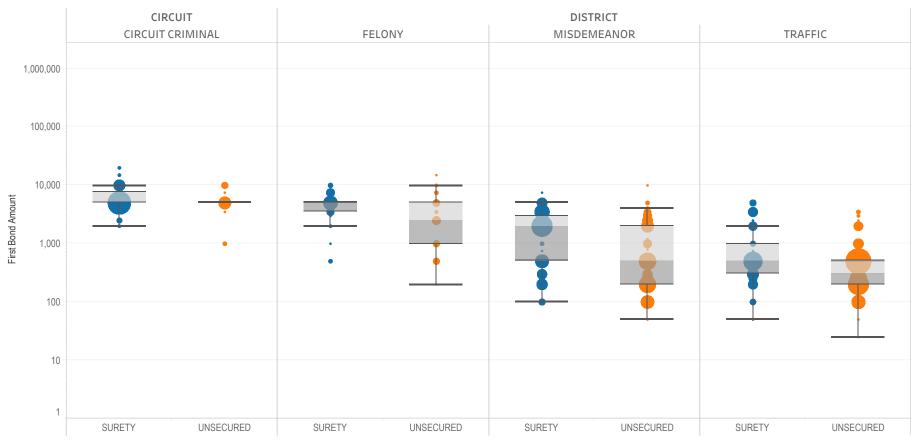

### Page 3 Non-Financial Bond Amounts:

(Excludes cases with 60-day Rule, No Probable Cause and Release on Recognizance.)

- The table (Table 3) is a cross-tabulation providing the case counts which the initial release decision was a *non-financial bond*.
- The box and whisker chart (Figure 3) is the same visual format as provided on page 2, only limited to include the amount of bail set for *non-financial bonds*.

### SURETY UNSECURED

Table 3: Criminal Case Counts with Non-Financial Bail

| CIRCUIT          |        | DISTRICT    |         |
|------------------|--------|-------------|---------|
| CIRCUIT CRIMINAL | FELONY | MISDEMEANOR | TRAFFIC |
| 25,630           | 28,120 | 52,418      | 28,626  |

500 1,000 1,614

Figure 3: Non-Financial Bail Amounts

<sup>\*</sup> Data provided from the Pretrial Services Information Management System.

Data Valid:

7/28/2022

<sup>\*</sup> Does not include cases where No Judicial Presentation or those cases which were Administrative Release & Release Not Offered .