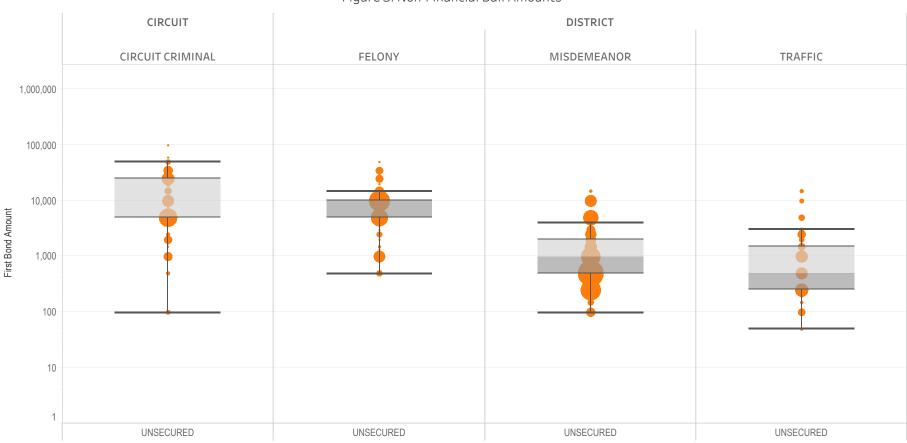

### Page 3 Non-Financial Bond Amounts:

(Excludes cases with 60-day Rule, No Probable Cause and Release on Recognizance.)

- The table (Table 3) is a cross-tabulation providing the case counts which the initial release decision was a *non-financial bond*.
- The box and whisker chart (Figure 3) is the same visual format as provided on page 2, only limited to include the amount of bail set for *non-financial bonds*.

500 1,000 1,614

Figure 3: Non-Financial Bail Amounts

<sup>\*</sup> Data provided from the Pretrial Services Information Management System.

Data Valid:

7/28/2022

<sup>\*</sup> Does not include cases where No Judicial Presentation or those cases which were Administrative Release & Release Not Offered .

<sup>\*</sup> Excludes: 60-DAY RULE, NO PROBABLE CAUSE and RELEASE ON RECOGNIZANCE