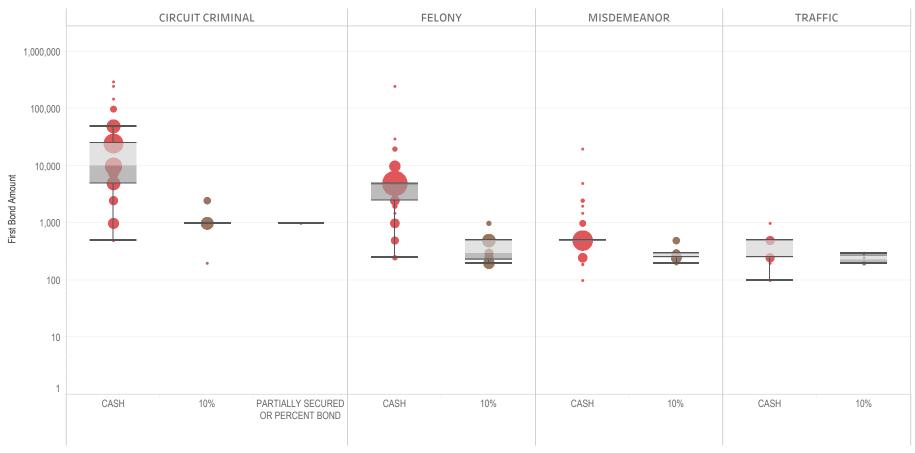

### Page 2 Financial Bond Amounts:

(Excludes cases with Stock and Bonds and Guaranteed Arrest Bond Certification.)

- The table (Table 2) is a cross-tabulation providing the case counts which the initial release decision was *financial bond*.
- The box and whisker chart (Figure 2) includes data on the amount of bail set for <u>financial</u> <u>bonds</u>. The chart indicates with a distribution of dots the amount of bail set for each case. Bond amounts used for more than one case are represented with proportionally larger dots

### Statistical Report (22 PINS3013)

corresponding to the number of cases with a given bond amount set. The median bond amount is indicated with a horizontal line, and the interquartile range (25<sup>th</sup> to 75<sup>th</sup> percentile, such that half of cases fall within the range and half fall outside it) is indicated with a gray box. Note that bond amounts are indicated on a logarithmic scale.

### **STATEWIDE**

Table 2: Criminal Case Counts with Financial Bail

| CIRCUIT          |         | DISTRICT    |         |
|------------------|---------|-------------|---------|
| CIRCUIT CRIMINAL | FELONY  | MISDEMEANOR | TRAFFIC |
| 147,277          | 244,969 | 203,101     | 93,913  |

2,000 4,000 6,000 8,000 9,957

Figure 2: Financial Bail Amounts

<sup>\*</sup> Data provided from the Pretrial Services Information Management System.

<sup>\*</sup> Does not include cases where No Judicial Presentation or those cases which were Administrative Release & Release Not Offered.

<sup>\*</sup> Visual excludes STOCK AND BONDS and GUARANTEED ARREST BOND CERTIFICATION.