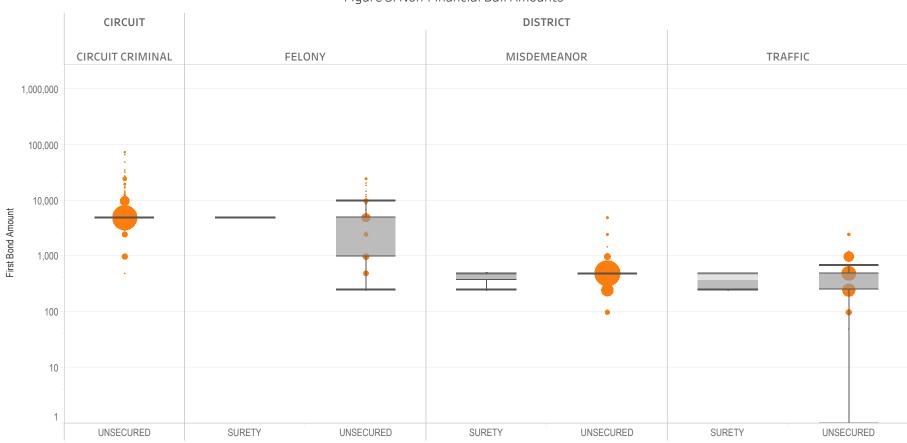

### Page 3 Non-Financial Bond Amounts:

(Excludes cases with 60-day Rule, No Probable Cause and Release on Recognizance.)

- The table (Table 3) is a cross-tabulation providing the case counts which the initial release decision was a *non-financial bond*.
- The box and whisker chart (Figure 3) is the same visual format as provided on page 2, only limited to include the amount of bail set for *non-financial bonds*.

### SURETY UNSECURED

Table 3: Criminal Case Counts with Non-Financial Bail

| CIRCUIT          |        | DISTRICT    |         |
|------------------|--------|-------------|---------|
| CIRCUIT CRIMINAL | FELONY | MISDEMEANOR | TRAFFIC |
| 25,630           | 28,120 | 52,418      | 28,626  |

500 1,000 1,614

Figure 3: Non-Financial Bail Amounts

<sup>\*</sup> Data provided from the Pretrial Services Information Management System.

Data Valid:

7/28/2022

<sup>\*</sup> Does not include cases where No Judicial Presentation or those cases which were Administrative Release & Release Not Offered .