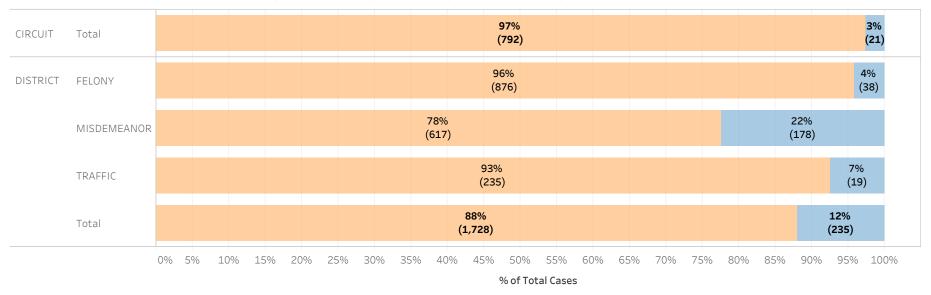

### Page 1:

(Excludes cases with 60-day Rule, No Probable Cause and Release on Recognizance.)

- The horizontal bar chart at the top of the page (Figure 1) indicates the number of cases and the percentage of each bond type group, grouped by jurisdiction and by case category.
- The table (Table 1) is a cross-tabulation providing the case counts and percentage of cases grouped by jurisdiction and case category.

#### ADAIR COUNTY

Figure 1: Percentage of Cases by Initial Bond Set by Bond Type Group

Table 1: Criminal Cases by Initial Bond Set by Bond Type Group

### Initial Release Decision

|          |             |            | Financial | Non-Financial | Grand Total |
|----------|-------------|------------|-----------|---------------|-------------|
| CIRCUIT  | CIRCUIT     | Cases      | 808       | 187           | 995         |
|          | CRIMINAL    | % of Cases | 81%       | 19%           | 100%        |
| DISTRICT | FELONY      | Cases      | 780       | 26            | 806         |
|          |             | % of Cases | 97%       | 3%            | 100%        |
|          | MISDEMEANOR | Cases      | 1,059     | 44            | 1,103       |
|          |             | % of Cases | 96%       | 4%            | 100%        |
|          | TRAFFIC     | Cases      | 326       | 28            | 354         |
|          |             | % of Cases | 92%       | 8%            | 100%        |