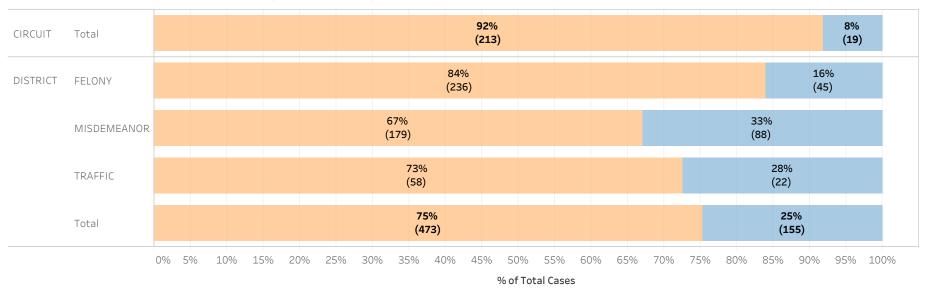

### Page 1:

(Excludes cases with 60-day Rule, No Probable Cause and Release on Recognizance.)

- The horizontal bar chart at the top of the page (Figure 1) indicates the number of cases and the percentage of each bond type group, grouped by jurisdiction and by case category.
- The table (Table 1) is a cross-tabulation providing the case counts and percentage of cases grouped by jurisdiction and case category.

### STATEWIDE

Financial Non-Financial

Figure 1: Percentage of Cases by Initial Bond Set by Bond Type Group

Table 1: Criminal Cases by Initial Bond Set by Bond Type Group

#### Initial Release Decision

|          |             |            | Financial | Non-Financial | Grand Total |
|----------|-------------|------------|-----------|---------------|-------------|
| CIRCUIT  | CIRCUIT     | Cases      | 147,277   | 25,630        | 172,907     |
|          | CRIMINAL    | % of Cases | 85%       | 15%           | 100%        |
| DISTRICT | FELONY      | Cases      | 244,969   | 28,120        | 273,089     |
|          |             | % of Cases | 90%       | 10%           | 100%        |
|          | MISDEMEANOR | Cases      | 203,101   | 52,418        | 255,519     |
|          |             | % of Cases | 79%       | 21%           | 100%        |
|          | TRAFFIC     | Cases      | 93,913    | 28,626        | 122,539     |
|          |             | % of Cases | 77%       | 23%           | 100%        |