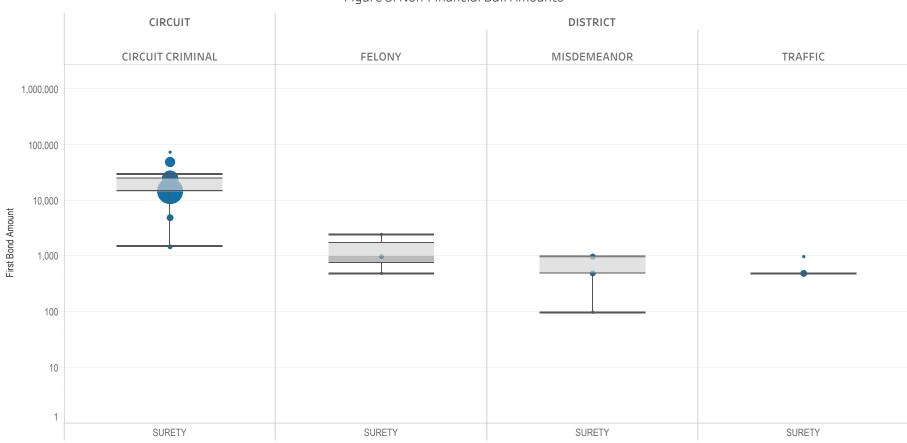

### Page 3 Non-Financial Bond Amounts:

(Excludes cases with 60-day Rule, No Probable Cause and Release on Recognizance.)

- The table (Table 3) is a cross-tabulation providing the case counts which the initial release decision was a *non-financial bond*.
- The box and whisker chart (Figure 3) is the same visual format as provided on page 2, only limited to include the amount of bail set for *non-financial bonds*.

### SURETY UNSECURED

Table 3: Criminal Case Counts with Non-Financial Bail

| CIRCUIT          |        | DISTRICT    |         |
|------------------|--------|-------------|---------|
| CIRCUIT CRIMINAL | FELONY | MISDEMEANOR | TRAFFIC |
| 25,630           | 28,120 | 52,418      | 28,626  |

500 1,000 1,614

Figure 3: Non-Financial Bail Amounts

<sup>\*</sup> Data provided from the Pretrial Services Information Management System.

Data Valid:

7/28/2022

<sup>\*</sup> Does not include cases where No Judicial Presentation or those cases which were Administrative Release & Release Not Offered .