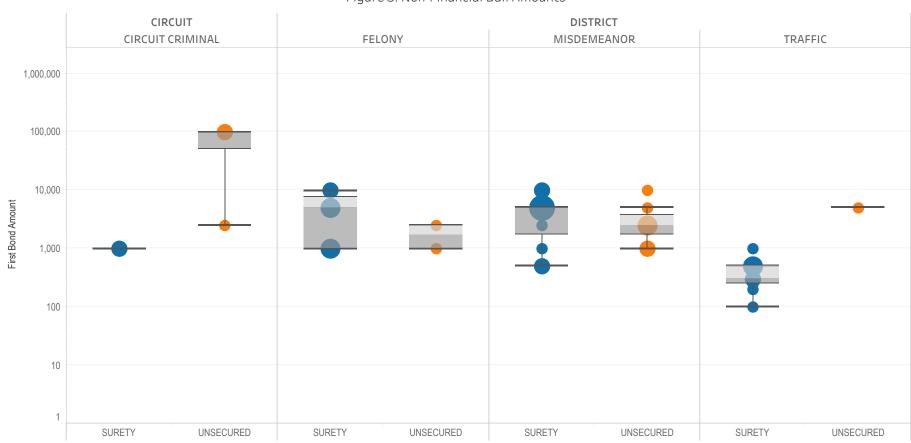

### Page 3 Non-Financial Bond Amounts:

(Excludes cases with 60-day Rule, No Probable Cause and Release on Recognizance.)

- The table (Table 3) is a cross-tabulation providing the case counts which the initial release decision was a *non-financial bond*.
- The box and whisker chart (Figure 3) is the same visual format as provided on page 2, only limited to include the amount of bail set for *non-financial bonds*.

### SURETY UNSECURED

Table 3: Criminal Case Counts with Non-Financial Bail

| CIRCUIT          |        | DISTRICT    |         |
|------------------|--------|-------------|---------|
| CIRCUIT CRIMINAL | FELONY | MISDEMEANOR | TRAFFIC |
| 25,630           | 28,120 | 52,418      | 28,626  |

500 1,000 1,614

Figure 3: Non-Financial Bail Amounts

<sup>\*</sup> Data provided from the Pretrial Services Information Management System.

Data Valid:

7/28/2022

<sup>\*</sup> Does not include cases where No Judicial Presentation or those cases which were Administrative Release & Release Not Offered .

<sup>\*</sup> Excludes: 60-DAY RULE, NO PROBABLE CAUSE and RELEASE ON RECOGNIZANCE