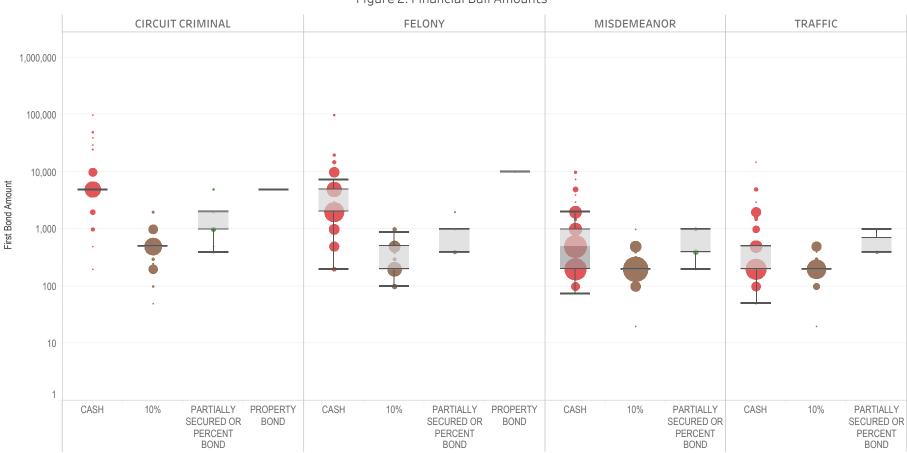

### Page 2 Financial Bond Amounts:

(Excludes cases with Stock and Bonds and Guaranteed Arrest Bond Certification.)

- The table (Table 2) is a cross-tabulation providing the case counts which the initial release decision was *financial bond*.
- The box and whisker chart (Figure 2) includes data on the amount of bail set for <u>financial</u> <u>bonds</u>. The chart indicates with a distribution of dots the amount of bail set for each case. Bond amounts used for more than one case are represented with proportionally larger dots

### Statistical Report (22 PINS3013)

corresponding to the number of cases with a given bond amount set. The median bond amount is indicated with a horizontal line, and the interquartile range (25<sup>th</sup> to 75<sup>th</sup> percentile, such that half of cases fall within the range and half fall outside it) is indicated with a gray box. Note that bond amounts are indicated on a logarithmic scale.

### **STATEWIDE**

Table 2: Criminal Case Counts with Financial Bail

| CIRCUIT          |         | DISTRICT    |         |
|------------------|---------|-------------|---------|
| CIRCUIT CRIMINAL | FELONY  | MISDEMEANOR | TRAFFIC |
| 147,277          | 244,969 | 203,101     | 93,913  |

2,000 4,000 6,000 8,000 9,957

Figure 2: Financial Bail Amounts

<sup>\*</sup> Data provided from the Pretrial Services Information Management System.

<sup>\*</sup> Does not include cases where No Judicial Presentation or those cases which were Administrative Release & Release Not Offered.

<sup>\*</sup> Visual excludes STOCK AND BONDS and GUARANTEED ARREST BOND CERTIFICATION.