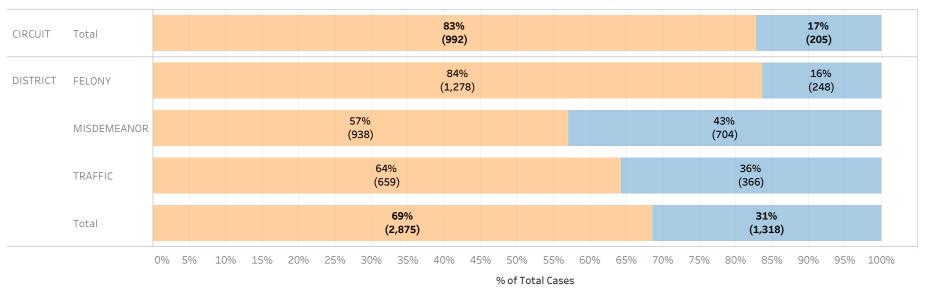

### Page 1:

(Excludes cases with 60-day Rule, No Probable Cause and Release on Recognizance.)

- The horizontal bar chart at the top of the page (Figure 1) indicates the number of cases and the percentage of each bond type group, grouped by jurisdiction and by case category.
- The table (Table 1) is a cross-tabulation providing the case counts and percentage of cases grouped by jurisdiction and case category.

### STATEWIDE

Financial Non-Financial

Figure 1: Percentage of Cases by Initial Bond Set by Bond Type Group

Table 1: Criminal Cases by Initial Bond Set by Bond Type Group

#### Initial Release Decision

|          |             |            | Financial | Non-Financial | Grand Total |
|----------|-------------|------------|-----------|---------------|-------------|
| CIRCUIT  | CIRCUIT     | Cases      | 147,277   | 25,630        | 172,907     |
|          | CRIMINAL    | % of Cases | 85%       | 15%           | 100%        |
| DISTRICT | FELONY      | Cases      | 244,969   | 28,120        | 273,089     |
|          |             | % of Cases | 90%       | 10%           | 100%        |
|          | MISDEMEANOR | Cases      | 203,101   | 52,418        | 255,519     |
|          |             | % of Cases | 79%       | 21%           | 100%        |
|          | TRAFFIC     | Cases      | 93,913    | 28,626        | 122,539     |
|          |             | % of Cases | 77%       | 23%           | 100%        |