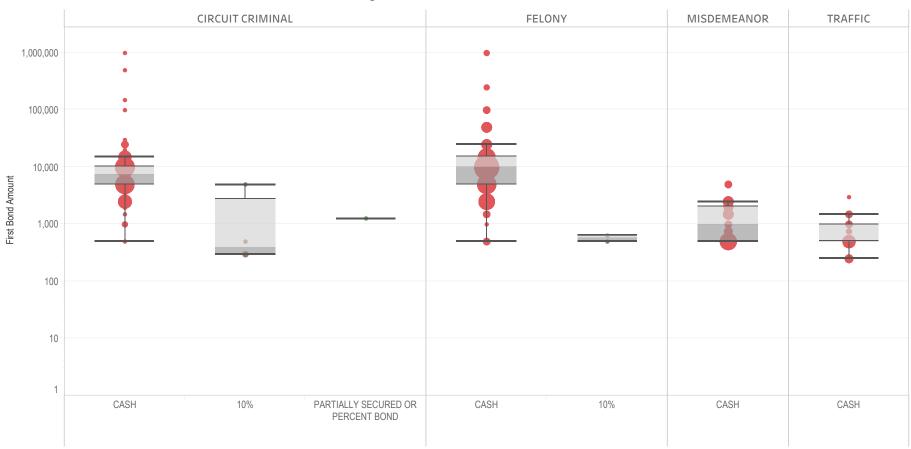

### Page 2 Financial Bond Amounts:

(Excludes cases with Stock and Bonds and Guaranteed Arrest Bond Certification.)

- The table (Table 2) is a cross-tabulation providing the case counts which the initial release decision was *financial bond*.
- The box and whisker chart (Figure 2) includes data on the amount of bail set for <u>financial</u> <u>bonds</u>. The chart indicates with a distribution of dots the amount of bail set for each case. Bond amounts used for more than one case are represented with proportionally larger dots

### Statistical Report (22 PINS3013)

corresponding to the number of cases with a given bond amount set. The median bond amount is indicated with a horizontal line, and the interquartile range (25<sup>th</sup> to 75<sup>th</sup> percentile, such that half of cases fall within the range and half fall outside it) is indicated with a gray box. Note that bond amounts are indicated on a logarithmic scale.

### **STATEWIDE**

Table 2: Criminal Case Counts with Financial Bail

| CIRCUIT          |         | DISTRICT    |         |
|------------------|---------|-------------|---------|
| CIRCUIT CRIMINAL | FELONY  | MISDEMEANOR | TRAFFIC |
| 147,277          | 244,969 | 203,101     | 93,913  |

2,000 4,000 6,000 8,000 9,957

Figure 2: Financial Bail Amounts

<sup>\*</sup> Data provided from the Pretrial Services Information Management System.

<sup>\*</sup> Does not include cases where No Judicial Presentation or those cases which were Administrative Release & Release Not Offered.

<sup>\*</sup> Visual excludes STOCK AND BONDS and GUARANTEED ARREST BOND CERTIFICATION.