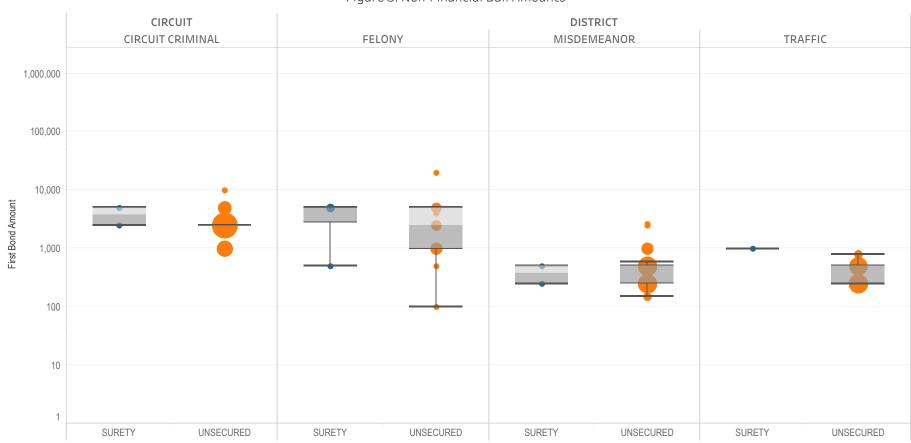

### Page 3 Non-Financial Bond Amounts:

(Excludes cases with 60-day Rule, No Probable Cause and Release on Recognizance.)

- The table (Table 3) is a cross-tabulation providing the case counts which the initial release decision was a *non-financial bond*.
- The box and whisker chart (Figure 3) is the same visual format as provided on page 2, only limited to include the amount of bail set for *non-financial bonds*.

### SURETY UNSECURED

Table 3: Criminal Case Counts with Non-Financial Bail

| CIRCUIT          |        | DISTRICT    |         |
|------------------|--------|-------------|---------|
| CIRCUIT CRIMINAL | FELONY | MISDEMEANOR | TRAFFIC |
| 25,630           | 28,120 | 52,418      | 28,626  |

500 1,000 1,614

Figure 3: Non-Financial Bail Amounts

<sup>\*</sup> Data provided from the Pretrial Services Information Management System.

Data Valid:

7/28/2022

<sup>\*</sup> Does not include cases where No Judicial Presentation or those cases which were Administrative Release & Release Not Offered .