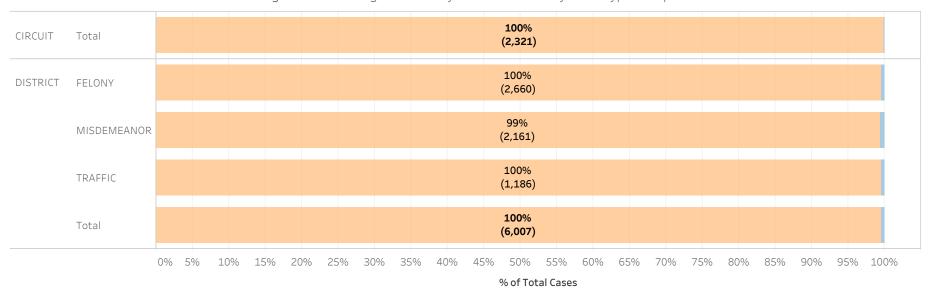

### Page 1:

(Excludes cases with 60-day Rule, No Probable Cause and Release on Recognizance.)

- The horizontal bar chart at the top of the page (Figure 1) indicates the number of cases and the percentage of each bond type group, grouped by jurisdiction and by case category.
- The table (Table 1) is a cross-tabulation providing the case counts and percentage of cases grouped by jurisdiction and case category.

### STATEWIDE

Financial Non-Financial

Figure 1: Percentage of Cases by Initial Bond Set by Bond Type Group

Table 1: Criminal Cases by Initial Bond Set by Bond Type Group

#### Initial Release Decision

|          |             |            | Financial | Non-Financial | Grand Total |
|----------|-------------|------------|-----------|---------------|-------------|
| CIRCUIT  | CIRCUIT     | Cases      | 147,277   | 25,630        | 172,907     |
|          | CRIMINAL    | % of Cases | 85%       | 15%           | 100%        |
| DISTRICT | FELONY      | Cases      | 244,969   | 28,120        | 273,089     |
|          |             | % of Cases | 90%       | 10%           | 100%        |
|          | MISDEMEANOR | Cases      | 203,101   | 52,418        | 255,519     |
|          |             | % of Cases | 79%       | 21%           | 100%        |
|          | TRAFFIC     | Cases      | 93,913    | 28,626        | 122,539     |
|          |             | % of Cases | 77%       | 23%           | 100%        |