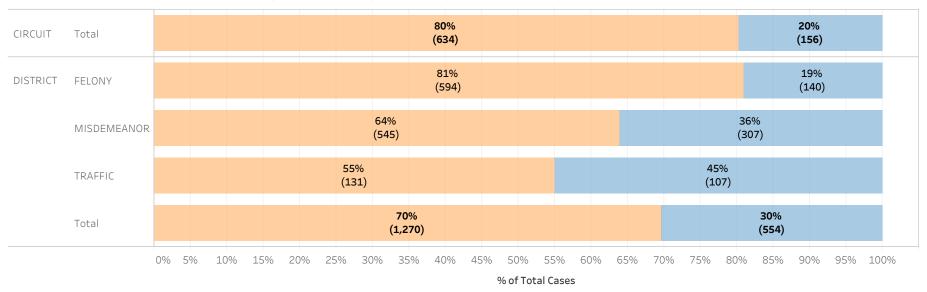

### Page 1:

(Excludes cases with 60-day Rule, No Probable Cause and Release on Recognizance.)

- The horizontal bar chart at the top of the page (Figure 1) indicates the number of cases and the percentage of each bond type group, grouped by jurisdiction and by case category.
- The table (Table 1) is a cross-tabulation providing the case counts and percentage of cases grouped by jurisdiction and case category.

### STATEWIDE

Financial Non-Financial

Figure 1: Percentage of Cases by Initial Bond Set by Bond Type Group

Table 1: Criminal Cases by Initial Bond Set by Bond Type Group

#### Initial Release Decision

|          |             |            | Financial | Non-Financial | Grand Total |
|----------|-------------|------------|-----------|---------------|-------------|
| CIRCUIT  | CIRCUIT     | Cases      | 147,277   | 25,630        | 172,907     |
|          | CRIMINAL    | % of Cases | 85%       | 15%           | 100%        |
| DISTRICT | FELONY      | Cases      | 244,969   | 28,120        | 273,089     |
|          |             | % of Cases | 90%       | 10%           | 100%        |
|          | MISDEMEANOR | Cases      | 203,101   | 52,418        | 255,519     |
|          |             | % of Cases | 79%       | 21%           | 100%        |
|          | TRAFFIC     | Cases      | 93,913    | 28,626        | 122,539     |
|          |             | % of Cases | 77%       | 23%           | 100%        |