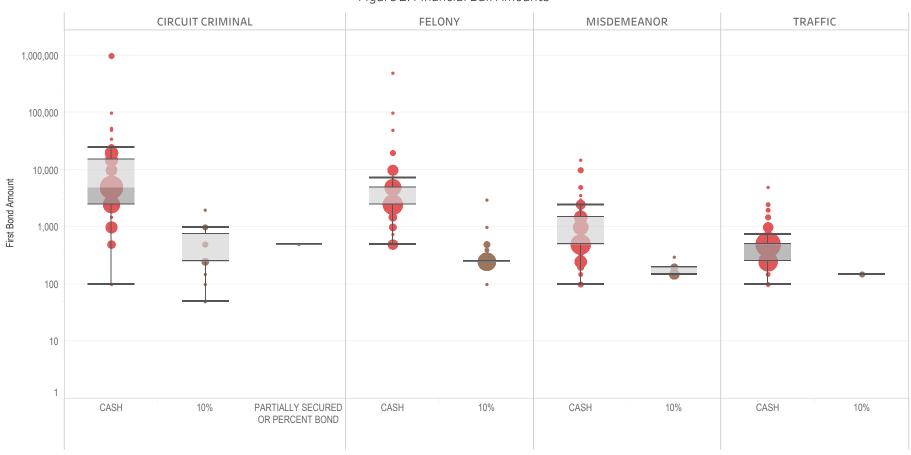

### Page 2 Financial Bond Amounts:

(Excludes cases with Stock and Bonds and Guaranteed Arrest Bond Certification.)

- The table (Table 2) is a cross-tabulation providing the case counts which the initial release decision was *financial bond*.
- The box and whisker chart (Figure 2) includes data on the amount of bail set for <u>financial</u> <u>bonds</u>. The chart indicates with a distribution of dots the amount of bail set for each case. Bond amounts used for more than one case are represented with proportionally larger dots

### Statistical Report (22 PINS3013)

corresponding to the number of cases with a given bond amount set. The median bond amount is indicated with a horizontal line, and the interquartile range (25<sup>th</sup> to 75<sup>th</sup> percentile, such that half of cases fall within the range and half fall outside it) is indicated with a gray box. Note that bond amounts are indicated on a logarithmic scale.

### **STATEWIDE**

Table 2: Criminal Case Counts with Financial Bail

| CIRCUIT          |         | DISTRICT    |         |
|------------------|---------|-------------|---------|
| CIRCUIT CRIMINAL | FELONY  | MISDEMEANOR | TRAFFIC |
| 147,277          | 244,969 | 203,101     | 93,913  |

2,000 4,000 6,000 8,000 9,957

Figure 2: Financial Bail Amounts

<sup>\*</sup> Data provided from the Pretrial Services Information Management System.

<sup>\*</sup> Does not include cases where No Judicial Presentation or those cases which were Administrative Release & Release Not Offered.

<sup>\*</sup> Visual excludes STOCK AND BONDS and GUARANTEED ARREST BOND CERTIFICATION.