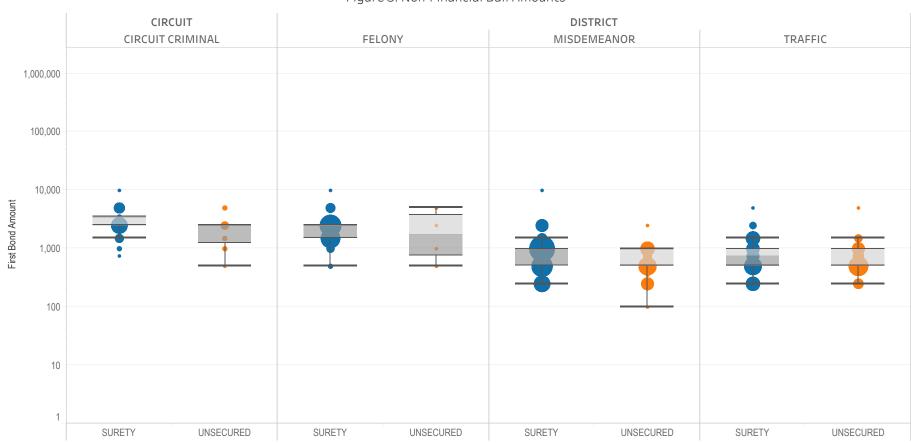

### Page 3 Non-Financial Bond Amounts:

(Excludes cases with 60-day Rule, No Probable Cause and Release on Recognizance.)

- The table (Table 3) is a cross-tabulation providing the case counts which the initial release decision was a *non-financial bond*.
- The box and whisker chart (Figure 3) is the same visual format as provided on page 2, only limited to include the amount of bail set for *non-financial bonds*.

### SURETY UNSECURED

Table 3: Criminal Case Counts with Non-Financial Bail

| CIRCUIT          |        | DISTRICT    |         |
|------------------|--------|-------------|---------|
| CIRCUIT CRIMINAL | FELONY | MISDEMEANOR | TRAFFIC |
| 25,630           | 28,120 | 52,418      | 28,626  |

500 1,000 1,614

Figure 3: Non-Financial Bail Amounts

<sup>\*</sup> Data provided from the Pretrial Services Information Management System.

Data Valid:

7/28/2022

<sup>\*</sup> Does not include cases where No Judicial Presentation or those cases which were Administrative Release & Release Not Offered .

<sup>\*</sup> Excludes: 60-DAY RULE, NO PROBABLE CAUSE and RELEASE ON RECOGNIZANCE