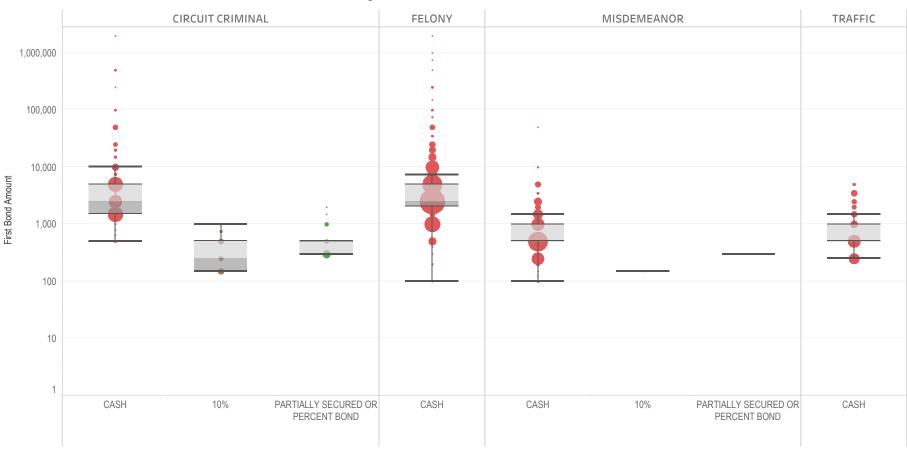

### BARREN COUNTY

Table 4: Bail Amounts per Initial Release Decision

|               |          |             |                                   | Cases | Median Bail<br>Amount | Avg. Bail Amount | Percentile (75) of<br>Bail Amount | Max. Bail Amount |
|---------------|----------|-------------|-----------------------------------|-------|-----------------------|------------------|-----------------------------------|------------------|
| Financial     | CIRCUIT  | CIRCUIT     | CASH                              | 1,153 | \$5,000               | \$13,452         | \$5,000                           | \$2,000,000      |
|               |          | CRIMINAL    | 10%                               | 222   | \$25                  | \$67             | \$50                              | \$5,000          |
|               |          |             | PARTIALLY SECURED OR PERCENT BOND | 55    | \$75                  | \$169            | \$250                             | \$1,250          |
|               |          |             | Total                             | 1,430 | \$2,500               | \$10,863         | \$5,000                           | \$2,000,000      |
|               | DISTRICT | FELONY      | CASH                              | 2,702 | \$2,500               | \$10,736         | \$5,000                           | \$2,000,000      |
|               |          |             | Total                             | 2,702 | \$2,500               | \$10,736         | \$5,000                           | \$2,000,000      |
|               |          | MISDEMEANOR | CASH                              | 2,208 | \$505                 | \$1,055          | \$1,005                           | \$50,000         |
|               |          |             | PARTIALLY SECURED OR PERCENT BOND | 1     | \$75                  | \$75             | \$75                              | \$75             |
|               |          |             | 10%                               | 1     | \$15                  | \$15             | \$15                              | \$15             |
|               |          |             | Total                             | 2,210 | \$505                 | \$1,054          | \$1,005                           | \$50,000         |
|               |          | TRAFFIC     | CASH                              | 828   | \$505                 | \$1,006          | \$1,000                           | \$10,000         |
|               |          |             | Total                             | 828   | \$505                 | \$1,006          | \$1,000                           | \$10,000         |
| Non-Financial | CIRCUIT  | CIRCUIT     | UNSECURED                         | 420   | \$2,500               | \$3,550          | \$2,500                           | \$75,000         |
|               |          | CRIMINAL    | SURETY                            | 201   | \$2,500               | \$8,841          | \$5,000                           | \$500,000        |
|               |          |             | Total                             | 621   | \$2,500               | \$5,262          | \$5,000                           | \$500,000        |
|               | DISTRICT | FELONY      | UNSECURED                         | 670   | \$2,500               | \$1,972          | \$2,500                           | \$25,000         |
|               |          |             | SURETY                            | 134   | \$2,500               | \$2,429          | \$2,500                           | \$25,000         |
|               |          |             | Total                             | 804   | \$2,500               | \$2,048          | \$2,500                           | \$25,000         |
|               |          | MISDEMEANOR | UNSECURED                         | 1,740 | \$500                 | \$535            | \$500                             | \$5,000          |
|               |          |             | SURETY                            | 92    | \$1,000               | \$1,143          | \$1,000                           | \$5,000          |
|               |          |             | Total                             | 1,832 | \$500                 | \$565            | \$500                             | \$5,000          |
|               |          | TRAFFIC     | UNSECURED                         | 780   | \$500                 | \$579            | \$500                             | \$3,500          |
|               |          |             | SURETY                            | 44    | \$1,000               | \$966            | \$1,000                           | \$2,000          |
|               |          |             | Total                             | 824   | \$500                 | \$599            | \$500                             | \$3,500          |

### Page 2 Financial Bond Amounts:

(Excludes cases with Stock and Bonds and Guaranteed Arrest Bond Certification.)

- The table (Table 2) is a cross-tabulation providing the case counts which the initial release decision was *financial bond*.
- The box and whisker chart (Figure 2) includes data on the amount of bail set for <u>financial</u> <u>bonds</u>. The chart indicates with a distribution of dots the amount of bail set for each case. Bond amounts used for more than one case are represented with proportionally larger dots

### Statistical Report (22 PINS3013)

corresponding to the number of cases with a given bond amount set. The median bond amount is indicated with a horizontal line, and the interquartile range (25<sup>th</sup> to 75<sup>th</sup> percentile, such that half of cases fall within the range and half fall outside it) is indicated with a gray box. Note that bond amounts are indicated on a logarithmic scale.