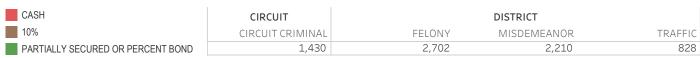

### Initial Release Decision

|          |             |            | Financial | Non-Financial | Grand Total |
|----------|-------------|------------|-----------|---------------|-------------|
| CIRCUIT  | CIRCUIT     | Cases      | 1,430     | 621           | 2,051       |
|          | CRIMINAL    | % of Cases | 70%       | 30%           | 100%        |
| DISTRICT | FELONY      | Cases      | 2,702     | 804           | 3,506       |
|          |             | % of Cases | 77%       | 23%           | 100%        |
|          | MISDEMEANOR | Cases      | 2,210     | 1,832         | 4,042       |
|          |             | % of Cases | 55%       | 45%           | 100%        |
|          | TRAFFIC     | Cases      | 828       | 824           | 1,652       |
|          |             | % of Cases | 50%       | 50%           | 100%        |

### Page 2 Financial Bond Amounts:

(Excludes cases with Stock and Bonds and Guaranteed Arrest Bond Certification.)

- The table (Table 2) is a cross-tabulation providing the case counts which the initial release decision was *financial bond*.
- The box and whisker chart (Figure 2) includes data on the amount of bail set for <u>financial</u> <u>bonds</u>. The chart indicates with a distribution of dots the amount of bail set for each case. Bond amounts used for more than one case are represented with proportionally larger dots