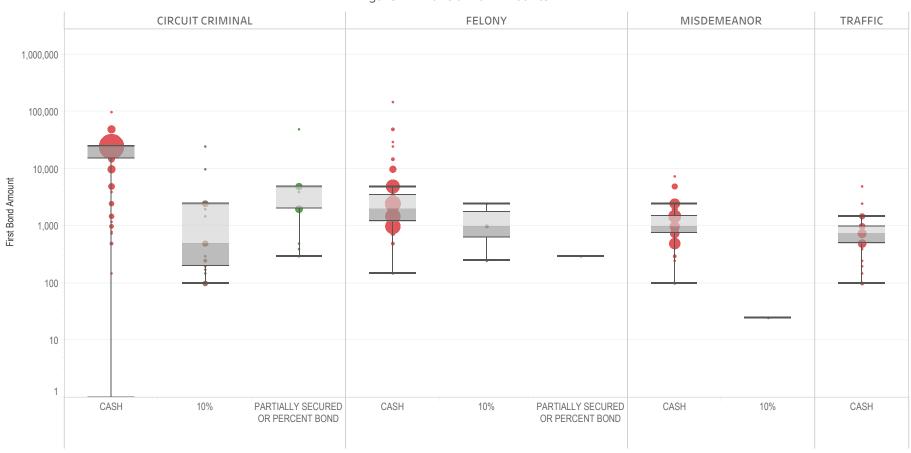

### BALLARD COUNTY

Table 4: Bail Amounts per Initial Release Decision

|               |          |             |                                   | Cases | Median Bail<br>Amount | Avg. Bail Amount | Percentile (75) of<br>Bail Amount | Max. Bail Amount |
|---------------|----------|-------------|-----------------------------------|-------|-----------------------|------------------|-----------------------------------|------------------|
| Financial     | CIRCUIT  | CIRCUIT     | CASH                              | 568   | \$25,000              | \$22,483         | \$25,000                          | \$250,000        |
|               |          | CRIMINAL    | 10%                               | 188   | \$25                  | \$110            | \$50                              | \$5,000          |
|               |          |             | PARTIALLY SECURED OR PERCENT BOND | 93    | \$500                 | \$667            | \$750                             | \$12,500         |
|               |          |             | Total                             | 849   | \$10,000              | \$15,139         | \$25,000                          | \$250,000        |
|               | DISTRICT | FELONY      | CASH                              | 403   | \$2,500               | \$5,801          | \$5,000                           | \$150,000        |
|               |          |             | 10%                               | 22    | \$50                  | \$84             | \$94                              | \$500            |
|               |          |             | PARTIALLY SECURED OR PERCENT BOND | 3     | \$75                  | \$175            | \$238                             | \$400            |
|               |          |             | Total                             | 428   | \$2,500               | \$5,468          | \$5,000                           | \$150,000        |
|               |          | MISDEMEANOR | CASH                              | 255   | \$1,000               | \$1,346          | \$2,000                           | \$7,500          |
|               |          |             | 10%                               | 9     | \$30                  | \$30             | \$50                              | \$50             |
|               |          |             | PARTIALLY SECURED OR PERCENT BOND | 1     | \$25                  | \$25             | \$25                              | \$25             |
|               |          |             | Total                             | 265   | \$1,000               | \$1,296          | \$2,000                           | \$7,500          |
|               |          | TRAFFIC     | CASH                              | 121   | \$750                 | \$1,040          | \$1,000                           | \$5,000          |
|               |          |             | 10%                               | 4     | \$13                  | \$28             | \$30                              | \$75             |
|               |          |             | Total                             | 125   | \$750                 | \$1,008          | \$1,000                           | \$5,000          |
| Non-Financial | CIRCUIT  | CIRCUIT     | UNSECURED                         | 17    | \$2,500               | \$4,529          | \$8,500                           | \$10,000         |
|               |          | CRIMINAL    | SURETY                            | 5     | \$5,000               | \$6,600          | \$5,000                           | \$20,000         |
|               |          |             | Total                             | 22    | \$3,750               | \$5,000          | \$7,625                           | \$20,000         |
|               | DISTRICT | FELONY      | UNSECURED                         | 172   | \$2,500               | \$4,422          | \$5,000                           | \$20,000         |
|               |          |             | SURETY                            | 4     | \$6,000               | \$8,375          | \$12,500                          | \$20,000         |
|               |          |             | Total                             | 176   | \$2,500               | \$4,511          | \$5,000                           | \$20,000         |
|               |          | MISDEMEANOR | UNSECURED                         | 70    | \$1,750               | \$1,451          | \$2,000                           | \$5,000          |
|               |          |             | SURETY                            | 1     | \$1,000               | \$1,000          | \$1,000                           | \$1,000          |
|               |          |             | Total                             | 71    | \$1,500               | \$1,445          | \$2,000                           | \$5,000          |
|               |          | TRAFFIC     | UNSECURED                         | 43    | \$800                 | \$1,219          | \$1,000                           | \$10,000         |
|               |          |             | SURETY                            | 4     | \$500                 | \$625            | \$625                             | \$1,000          |
|               |          |             | Total                             | 47    | \$750                 | \$1,168          | \$1,000                           | \$10,000         |