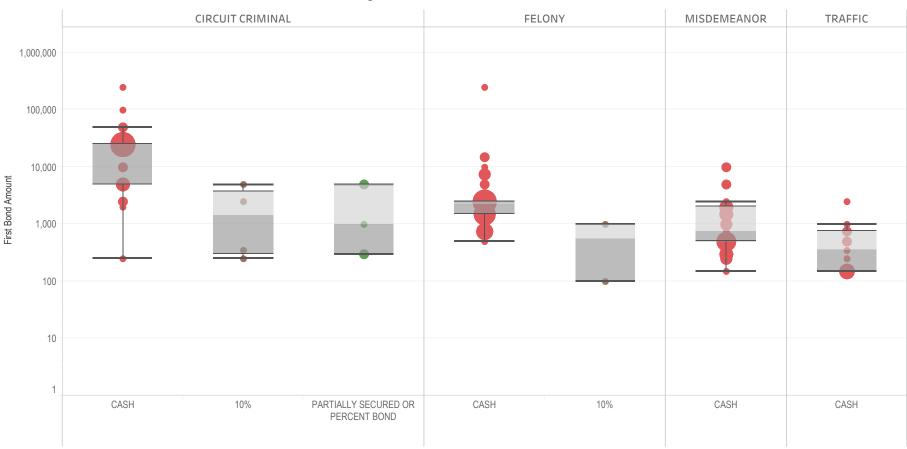

### Page 2 Financial Bond Amounts:

(Excludes cases with Stock and Bonds and Guaranteed Arrest Bond Certification.)

- The table (Table 2) is a cross-tabulation providing the case counts which the initial release decision was *financial bond*.
- The box and whisker chart (Figure 2) includes data on the amount of bail set for <u>financial</u> <u>bonds</u>. The chart indicates with a distribution of dots the amount of bail set for each case. Bond amounts used for more than one case are represented with proportionally larger dots

### Statistical Report (22 PINS3013)

corresponding to the number of cases with a given bond amount set. The median bond amount is indicated with a horizontal line, and the interquartile range (25<sup>th</sup> to 75<sup>th</sup> percentile, such that half of cases fall within the range and half fall outside it) is indicated with a gray box. Note that bond amounts are indicated on a logarithmic scale.

### **STATEWIDE**

Table 2: Criminal Case Counts with Financial Bail

| CIRCUIT          |         | DISTRICT    |         |
|------------------|---------|-------------|---------|
| CIRCUIT CRIMINAL | FELONY  | MISDEMEANOR | TRAFFIC |
| 147,277          | 244,969 | 203,101     | 93,913  |

2,000 4,000 6,000 8,000 9,957

Figure 2: Financial Bail Amounts

<sup>\*</sup> Data provided from the Pretrial Services Information Management System.

<sup>\*</sup> Does not include cases where No Judicial Presentation or those cases which were Administrative Release & Release Not Offered.

<sup>\*</sup> Visual excludes STOCK AND BONDS and GUARANTEED ARREST BOND CERTIFICATION.

### Research and Statistics

Criminal Cases with Initial Release Decision First Bond Date Set CY 2017 - CY 2021 STATEWIDE

Table 4: Bail Amounts per Initial Release Decision

|               |          |             |                                    | Cases   | Median Bail<br>Amount | Avg. Bail Amount | Percentile (75) of<br>Bail Amount | Max. Bail Amount |
|---------------|----------|-------------|------------------------------------|---------|-----------------------|------------------|-----------------------------------|------------------|
| Financial     | CIRCUIT  | CIRCUIT     | CASH                               | 130,180 | \$5,003               | \$25,270         | \$15,000                          | \$250,000,000    |
|               |          | CRIMINAL    | 10%                                | 13,710  | \$50                  | \$107            | \$100                             | \$10,000         |
|               |          |             | PARTIALLY SECURED OR PERCENT BOND  | 2,669   | \$500                 | \$538            | \$500                             | \$25,000         |
|               |          |             | PROPERTY BOND                      | 714     | \$20,000              | \$25,578         | \$25,000                          | \$1,000,000      |
|               |          |             | STOCK AND BONDS                    | 3       | \$5,000               | \$6,667          | \$7,500                           | \$10,000         |
|               |          |             | GUARANTEED ARREST BOND CERTIFICATE | 1       | \$500                 | \$500            | \$500                             | \$500            |
|               |          |             | Total                              | 147,277 | \$5,000               | \$22,481         | \$10,000                          | \$250,000,000    |
|               | DISTRICT | FELONY      | CASH                               | 231,893 | \$5,000               | \$12,796         | \$10,000                          | \$100,000,000    |
|               |          |             | 10%                                | 12,011  | \$50                  | \$78             | \$100                             | \$10,000         |
|               |          |             | PARTIALLY SECURED OR PERCENT BOND  | 836     | \$250                 | \$331            | \$250                             | \$30,000         |
|               |          |             | PROPERTY BOND                      | 229     | \$10,000              | \$13,437         | \$20,000                          | \$100,000        |
|               |          |             | Total                              | 244,969 | \$5,000               | \$12,130         | \$10,000                          | \$100,000,000    |
|               |          | MISDEMEANOR | CASH                               | 191,351 | \$500                 | \$1,995          | \$2,000                           | \$1,000,000      |
|               |          |             | 10%                                | 10,821  | \$25                  | \$29             | \$40                              | \$750            |
|               |          |             | PARTIALLY SECURED OR PERCENT BOND  | 871     | \$75                  | \$75             | \$75                              | \$1,250          |
|               |          |             | PROPERTY BOND                      | 58      | \$5,000               | \$5,598          | \$7,500                           | \$25,000         |
|               |          |             | Total                              | 203,101 | \$500                 | \$1,883          | \$2,000                           | \$1,000,000      |
|               |          | TRAFFIC     | CASH                               | 88,464  | \$500                 | \$1,341          | \$1,000                           | \$1,000,000      |
|               |          |             | 10%                                | 5,138   | \$20                  | \$27             | \$30                              | \$500            |
|               |          |             | PARTIALLY SECURED OR PERCENT BOND  | 283     | \$75                  | \$81             | \$100                             | \$500            |
|               |          |             | PROPERTY BOND                      | 28      | \$7,500               | \$7,830          | \$7,500                           | \$20,000         |
|               |          |             | Total                              | 93,913  | \$500                 | \$1,268          | \$1,000                           | \$1,000,000      |
| Non-Financial | CIRCUIT  | CIRCUIT     | UNSECURED                          | 12,874  | \$5,000               | \$5,941          | \$5,000                           | \$250,000        |
|               |          | CRIMINAL    | SURETY                             | 12,756  | \$5,000               | \$6,695          | \$10,000                          | \$500,000        |
|               |          |             | Total                              | 25,630  | \$5,000               | \$6,316          | \$8,205                           | \$500,000        |
|               | DISTRICT | FELONY      | SURETY                             | 15,987  | \$2,500               | \$4,366          | \$5,000                           | \$250,000        |
|               |          |             | UNSECURED                          | 12,133  | \$2,500               | \$3,762          | \$5,000                           | \$158,184        |
|               |          |             | Total                              | 28,120  | \$2,500               | \$4,106          | \$5,000                           | \$250,000        |
|               |          | MISDEMEANOR | UNSECURED                          | 28,183  | \$500                 | \$1,111          | \$1,000                           | \$50,000         |
|               |          |             | SURETY                             | 24,235  | \$1,000               | \$1,614          | \$2,000                           | \$250,000        |
|               |          |             | Total                              | 52,418  | \$1,000               | \$1,344          | \$2,000                           | \$250,000        |
|               |          | TRAFFIC     | UNSECURED                          | 16,604  | \$500                 | \$907            | \$1,000                           | \$25,000         |
|               |          |             | SURETY                             | 12,022  | \$750                 | \$1,209          | \$1,500                           | \$75,000         |
|               |          |             | Total                              | 28,626  | \$750                 | \$1,034          | \$1,000                           | \$75,000         |