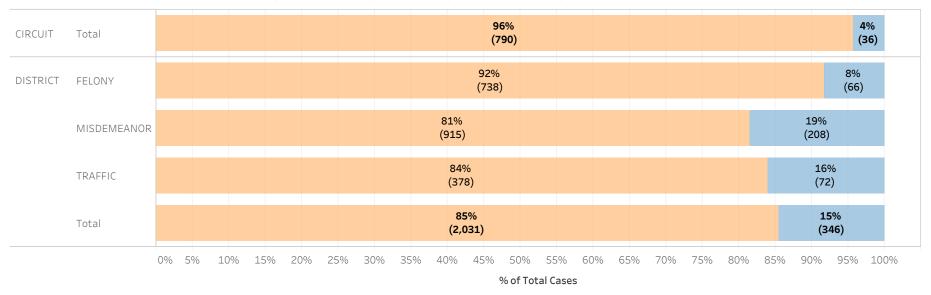

#### ADAIR COUNTY

Figure 1: Percentage of Cases by Initial Bond Set by Bond Type Group

Table 1: Criminal Cases by Initial Bond Set by Bond Type Group

### Initial Release Decision

|          |             |            | Financial | Non-Financial | Grand Total |
|----------|-------------|------------|-----------|---------------|-------------|
| CIRCUIT  | CIRCUIT     | Cases      | 808       | 187           | 995         |
|          | CRIMINAL    | % of Cases | 81%       | 19%           | 100%        |
| DISTRICT | FELONY      | Cases      | 780       | 26            | 806         |
|          |             | % of Cases | 97%       | 3%            | 100%        |
|          | MISDEMEANOR | Cases      | 1,059     | 44            | 1,103       |
|          |             | % of Cases | 96%       | 4%            | 100%        |
|          | TRAFFIC     | Cases      | 326       | 28            | 354         |
|          |             | % of Cases | 92%       | 8%            | 100%        |