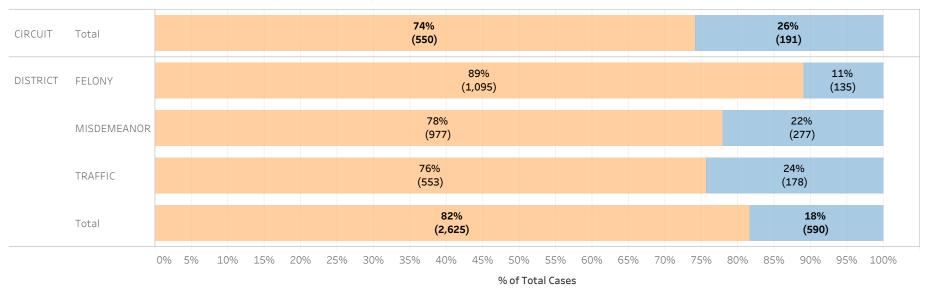

### Page 1:

(Excludes cases with 60-day Rule, No Probable Cause and Release on Recognizance.)

- The horizontal bar chart at the top of the page (Figure 1) indicates the number of cases and the percentage of each bond type group, grouped by jurisdiction and by case category.
- The table (Table 1) is a cross-tabulation providing the case counts and percentage of cases grouped by jurisdiction and case category.

### STATEWIDE

Financial Non-Financial

Figure 1: Percentage of Cases by Initial Bond Set by Bond Type Group

Table 1: Criminal Cases by Initial Bond Set by Bond Type Group

#### Initial Release Decision

|          |             |            | Financial | Non-Financial | Grand Total |
|----------|-------------|------------|-----------|---------------|-------------|
| CIRCUIT  | CIRCUIT     | Cases      | 147,277   | 25,630        | 172,907     |
|          | CRIMINAL    | % of Cases | 85%       | 15%           | 100%        |
| DISTRICT | FELONY      | Cases      | 244,969   | 28,120        | 273,089     |
|          |             | % of Cases | 90%       | 10%           | 100%        |
|          | MISDEMEANOR | Cases      | 203,101   | 52,418        | 255,519     |
|          |             | % of Cases | 79%       | 21%           | 100%        |
|          | TRAFFIC     | Cases      | 93,913    | 28,626        | 122,539     |
|          |             | % of Cases | 77%       | 23%           | 100%        |

<sup>\*</sup> Excludes: 60-DAY RULE, NO PROBABLE CAUSE and RELEASE ON RECOGNIZANCE

CASH

PROPERTY BOND

PARTIALLY SECURED OR PERCENT BOND

10%