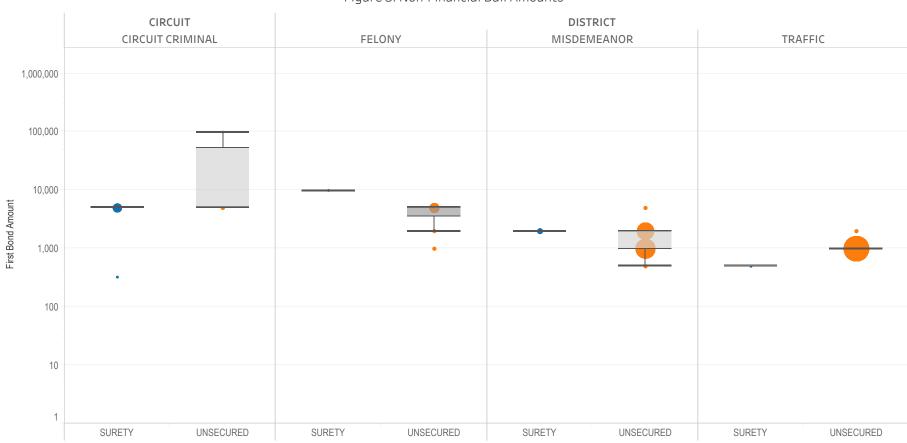

### Page 3 Non-Financial Bond Amounts:

(Excludes cases with 60-day Rule, No Probable Cause and Release on Recognizance.)

- The table (Table 3) is a cross-tabulation providing the case counts which the initial release decision was a *non-financial bond*.
- The box and whisker chart (Figure 3) is the same visual format as provided on page 2, only limited to include the amount of bail set for *non-financial bonds*.

### SURETY UNSECURED

Table 3: Criminal Case Counts with Non-Financial Bail

| CIRCUIT          |        | DISTRICT    |         |
|------------------|--------|-------------|---------|
| CIRCUIT CRIMINAL | FELONY | MISDEMEANOR | TRAFFIC |
| 25,630           | 28,120 | 52,418      | 28,626  |

500 1,000 1,614

Figure 3: Non-Financial Bail Amounts

<sup>\*</sup> Data provided from the Pretrial Services Information Management System.

Data Valid:

7/28/2022

<sup>\*</sup> Does not include cases where No Judicial Presentation or those cases which were Administrative Release & Release Not Offered .