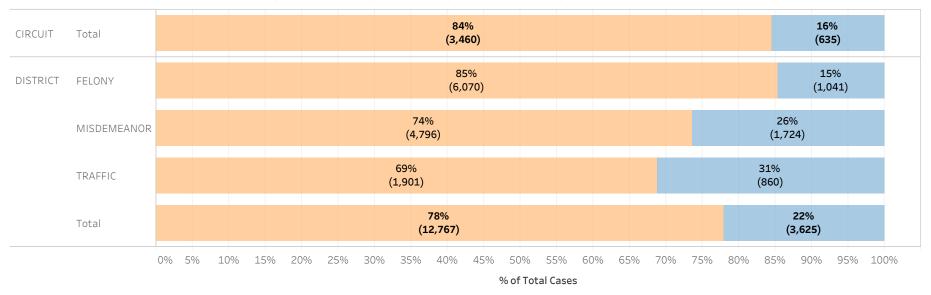

### Page 1:

(Excludes cases with 60-day Rule, No Probable Cause and Release on Recognizance.)

- The horizontal bar chart at the top of the page (Figure 1) indicates the number of cases and the percentage of each bond type group, grouped by jurisdiction and by case category.
- The table (Table 1) is a cross-tabulation providing the case counts and percentage of cases grouped by jurisdiction and case category.

### STATEWIDE

Financial Non-Financial

Figure 1: Percentage of Cases by Initial Bond Set by Bond Type Group

Table 1: Criminal Cases by Initial Bond Set by Bond Type Group

#### Initial Release Decision

|          |             |            | Financial | Non-Financial | Grand Total |
|----------|-------------|------------|-----------|---------------|-------------|
| CIRCUIT  | CIRCUIT     | Cases      | 147,277   | 25,630        | 172,907     |
|          | CRIMINAL    | % of Cases | 85%       | 15%           | 100%        |
| DISTRICT | FELONY      | Cases      | 244,969   | 28,120        | 273,089     |
|          |             | % of Cases | 90%       | 10%           | 100%        |
|          | MISDEMEANOR | Cases      | 203,101   | 52,418        | 255,519     |
|          |             | % of Cases | 79%       | 21%           | 100%        |
|          | TRAFFIC     | Cases      | 93,913    | 28,626        | 122,539     |
|          |             | % of Cases | 77%       | 23%           | 100%        |