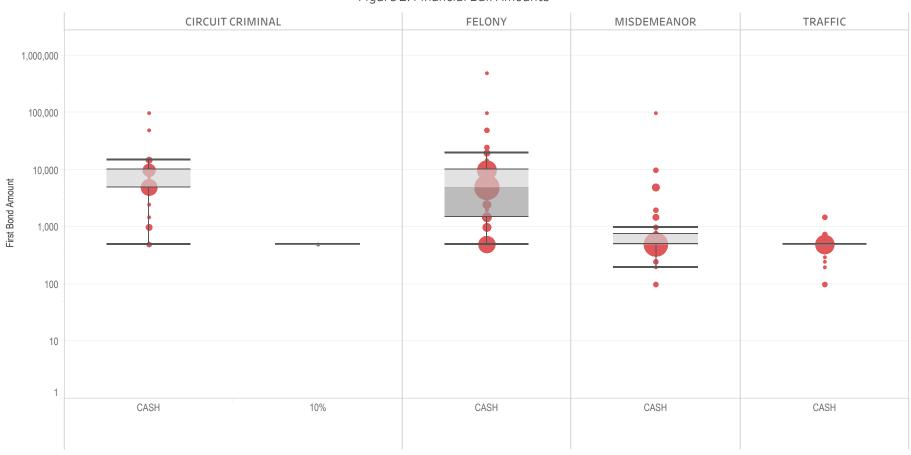

### Page 2 Financial Bond Amounts:

(Excludes cases with Stock and Bonds and Guaranteed Arrest Bond Certification.)

- The table (Table 2) is a cross-tabulation providing the case counts which the initial release decision was *financial bond*.
- The box and whisker chart (Figure 2) includes data on the amount of bail set for <u>financial</u> <u>bonds</u>. The chart indicates with a distribution of dots the amount of bail set for each case. Bond amounts used for more than one case are represented with proportionally larger dots

### Statistical Report (22 PINS3013)

corresponding to the number of cases with a given bond amount set. The median bond amount is indicated with a horizontal line, and the interquartile range (25<sup>th</sup> to 75<sup>th</sup> percentile, such that half of cases fall within the range and half fall outside it) is indicated with a gray box. Note that bond amounts are indicated on a logarithmic scale.

### **STATEWIDE**

Table 2: Criminal Case Counts with Financial Bail

| CIRCUIT          |         | DISTRICT    |         |
|------------------|---------|-------------|---------|
| CIRCUIT CRIMINAL | FELONY  | MISDEMEANOR | TRAFFIC |
| 147,277          | 244,969 | 203,101     | 93,913  |

2,000 4,000 6,000 8,000 9,957

Figure 2: Financial Bail Amounts

<sup>\*</sup> Data provided from the Pretrial Services Information Management System.

<sup>\*</sup> Does not include cases where No Judicial Presentation or those cases which were Administrative Release & Release Not Offered.

<sup>\*</sup> Visual excludes STOCK AND BONDS and GUARANTEED ARREST BOND CERTIFICATION.