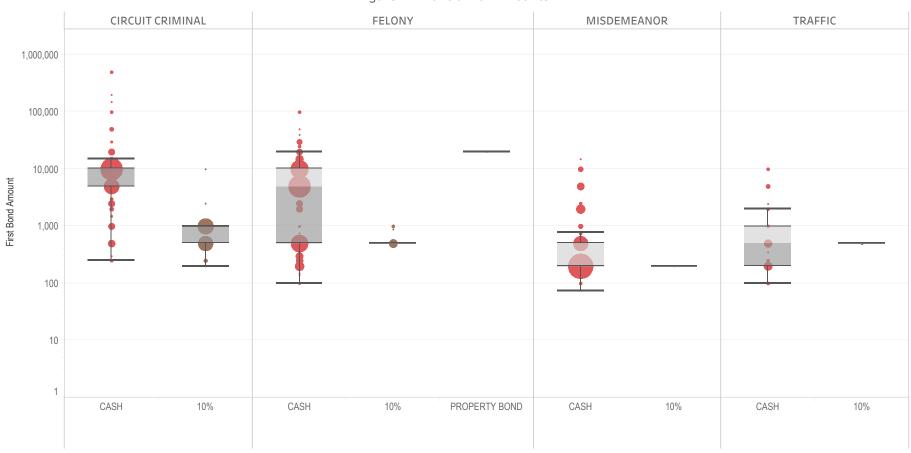

### Page 2 Financial Bond Amounts:

(Excludes cases with Stock and Bonds and Guaranteed Arrest Bond Certification.)

- The table (Table 2) is a cross-tabulation providing the case counts which the initial release decision was *financial bond*.
- The box and whisker chart (Figure 2) includes data on the amount of bail set for <u>financial</u> <u>bonds</u>. The chart indicates with a distribution of dots the amount of bail set for each case. Bond amounts used for more than one case are represented with proportionally larger dots

### Statistical Report (22 PINS3013)

corresponding to the number of cases with a given bond amount set. The median bond amount is indicated with a horizontal line, and the interquartile range (25<sup>th</sup> to 75<sup>th</sup> percentile, such that half of cases fall within the range and half fall outside it) is indicated with a gray box. Note that bond amounts are indicated on a logarithmic scale.

### ADAIR COUNTY

Figure 2: Financial Bail Amounts

<sup>\*</sup> Data provided from the Pretrial Services Information Management System.

<sup>\*</sup> Does not include cases where No Judicial Presentation or those cases which were Administrative Release & Release Not Offered .

<sup>\*</sup> Visual excludes bond types STOCK AND BONDS and GUARANTEED ARREST BOND CERTIFICATION.