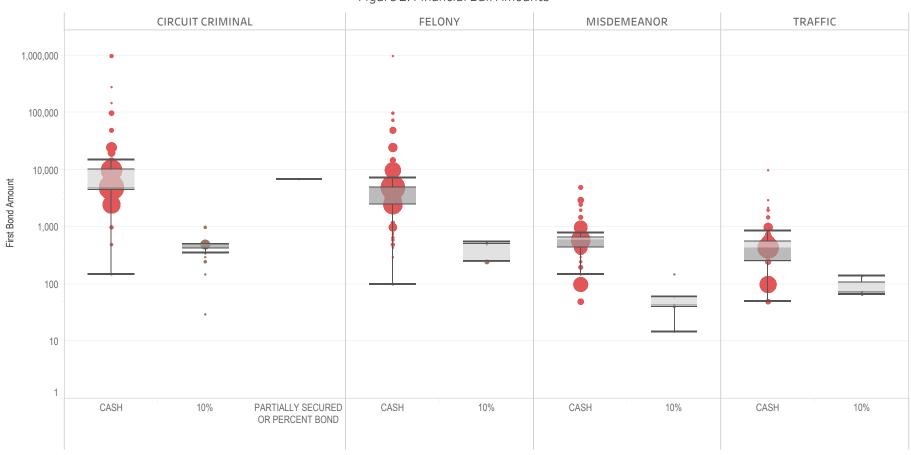

#### **ALLEN COUNTY**

Figure 1: Percentage of Cases by Initial Bond Set by Bond Type Group

Table 1: Criminal Cases by Initial Bond Set by Bond Type Group

### Initial Release Decision

|          |             |            | Financial | Non-Financial | Grand Total |
|----------|-------------|------------|-----------|---------------|-------------|
| CIRCUIT  | CIRCUIT     | Cases      | 1,031     | 186           | 1,217       |
|          | CRIMINAL    | % of Cases | 85%       | 15%           | 100%        |
| DISTRICT | FELONY      | Cases      | 1,128     | 388           | 1,516       |
|          |             | % of Cases | 74%       | 26%           | 100%        |
|          | MISDEMEANOR | Cases      | 979       | 563           | 1,542       |
|          |             | % of Cases | 63%       | 37%           | 100%        |
|          | TRAFFIC     | Cases      | 612       | 377           | 989         |
|          |             | % of Cases | 62%       | 38%           | 100%        |

### **ALLEN COUNTY**

Figure 2: Financial Bail Amounts

<sup>\*</sup> Data provided from the Pretrial Services Information Management System.

<sup>\*</sup> Does not include cases where No Judicial Presentation or those cases which were Administrative Release & Release Not Offered.

<sup>\*</sup> Visual excludes bond types STOCK AND BONDS and GUARANTEED ARREST BOND CERTIFICATION.