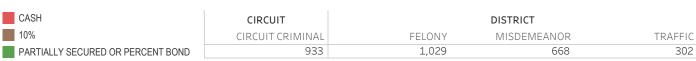

### Initial Release Decision

|          |             |            | Financial | Non-Financial | Grand Total |
|----------|-------------|------------|-----------|---------------|-------------|
| CIRCUIT  | CIRCUIT     | Cases      | 675.0     | 94.0          | 769.0       |
|          | CRIMINAL    | % of Cases | 88%       | 12%           | 100%        |
| DISTRICT | FELONY      | Cases      | 933.0     | 47.0          | 980.0       |
|          |             | % of Cases | 95%       | 5%            | 100%        |
|          | MISDEMEANOR | Cases      | 789.0     | 99.0          | 888.0       |
|          |             | % of Cases | 89%       | 11%           | 100%        |
|          | TRAFFIC     | Cases      | 659.0     | 13.0          | 672.0       |
|          |             | % of Cases | 98%       | 2%            | 100%        |