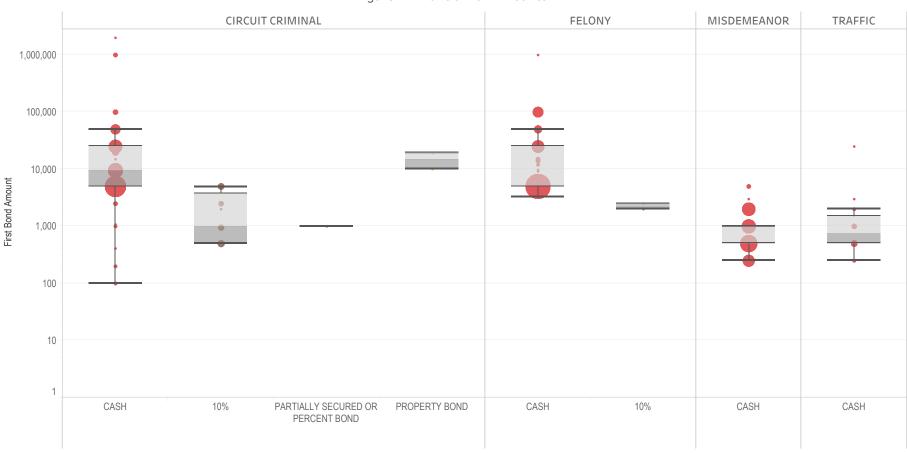

### Page 3 Non-Financial Bond Amounts:

(Excludes cases with 60-day Rule, No Probable Cause and Release on Recognizance.)

- The table (Table 3) is a cross-tabulation providing the case counts which the initial release decision was a *non-financial bond*.
- The box and whisker chart (Figure 3) is the same visual format as provided on page 2, only limited to include the amount of bail set for *non-financial bonds*.

500 1,000 1,614

Figure 3: Non-Financial Bail Amounts

<sup>\*</sup> Data provided from the Pretrial Services Information Management System.

Data Valid:

7/28/2022

<sup>\*</sup> Does not include cases where No Judicial Presentation or those cases which were Administrative Release & Release Not Offered .