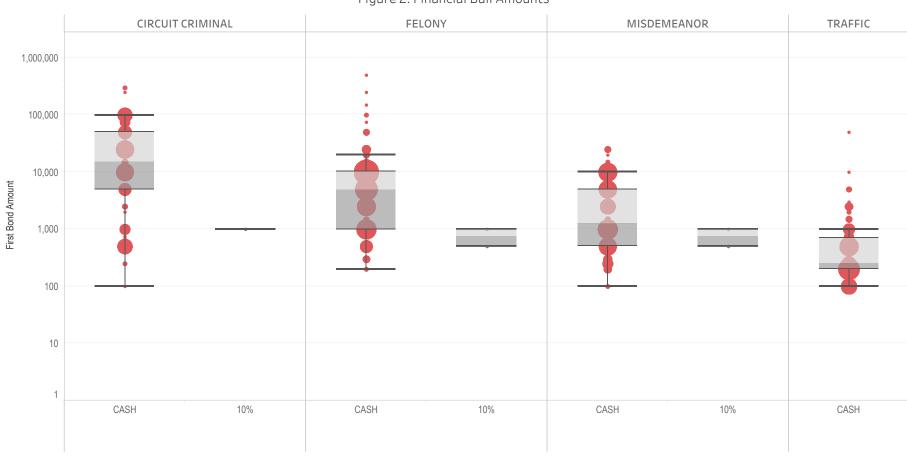

### Page 2 Financial Bond Amounts:

(Excludes cases with Stock and Bonds and Guaranteed Arrest Bond Certification.)

- The table (Table 2) is a cross-tabulation providing the case counts which the initial release decision was *financial bond*.
- The box and whisker chart (Figure 2) includes data on the amount of bail set for <u>financial</u> <u>bonds</u>. The chart indicates with a distribution of dots the amount of bail set for each case. Bond amounts used for more than one case are represented with proportionally larger dots

### Statistical Report (22 PINS3013)

corresponding to the number of cases with a given bond amount set. The median bond amount is indicated with a horizontal line, and the interquartile range (25<sup>th</sup> to 75<sup>th</sup> percentile, such that half of cases fall within the range and half fall outside it) is indicated with a gray box. Note that bond amounts are indicated on a logarithmic scale.

### **STATEWIDE**

Table 2: Criminal Case Counts with Financial Bail

| CIRCUIT          |         | DISTRICT    |         |
|------------------|---------|-------------|---------|
| CIRCUIT CRIMINAL | FELONY  | MISDEMEANOR | TRAFFIC |
| 147,277          | 244,969 | 203,101     | 93,913  |

2,000 4,000 6,000 8,000 9,957

Figure 2: Financial Bail Amounts

<sup>\*</sup> Data provided from the Pretrial Services Information Management System.

<sup>\*</sup> Does not include cases where No Judicial Presentation or those cases which were Administrative Release & Release Not Offered.

<sup>\*</sup> Visual excludes STOCK AND BONDS and GUARANTEED ARREST BOND CERTIFICATION.