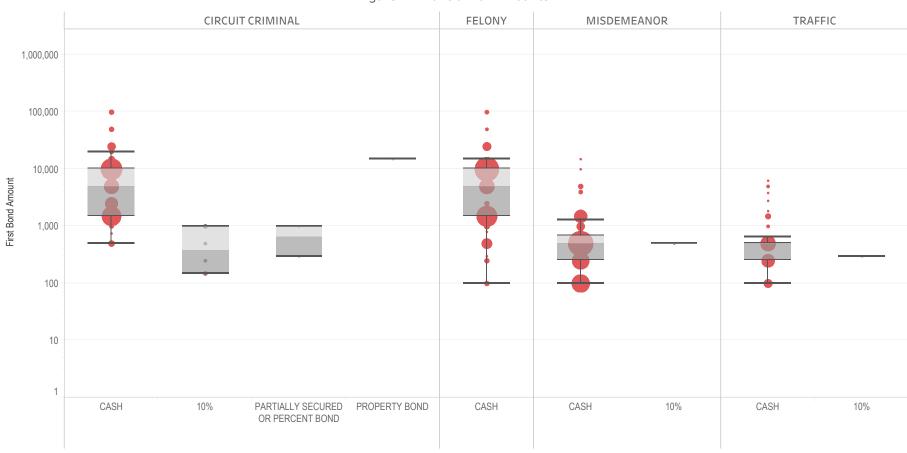

#### **ALLEN COUNTY**

Figure 1: Percentage of Cases by Initial Bond Set by Bond Type Group

Table 1: Criminal Cases by Initial Bond Set by Bond Type Group

### Initial Release Decision

|          |             |            | Financial | Non-Financial | Grand Total |
|----------|-------------|------------|-----------|---------------|-------------|
| CIRCUIT  | CIRCUIT     | Cases      | 1,031     | 186           | 1,217       |
|          | CRIMINAL    | % of Cases | 85%       | 15%           | 100%        |
| DISTRICT | FELONY      | Cases      | 1,128     | 388           | 1,516       |
|          |             | % of Cases | 74%       | 26%           | 100%        |
|          | MISDEMEANOR | Cases      | 979       | 563           | 1,542       |
|          |             | % of Cases | 63%       | 37%           | 100%        |
|          | TRAFFIC     | Cases      | 612       | 377           | 989         |
|          |             | % of Cases | 62%       | 38%           | 100%        |

### **ALLEN COUNTY**

Figure 2: Financial Bail Amounts

<sup>\*</sup> Data provided from the Pretrial Services Information Management System.

<sup>\*</sup> Does not include cases where No Judicial Presentation or those cases which were Administrative Release & Release Not Offered.

<sup>\*</sup> Visual excludes bond types STOCK AND BONDS and GUARANTEED ARREST BOND CERTIFICATION.