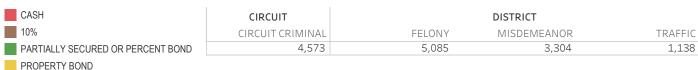

### **STATEWIDE**

Table 2: Criminal Case Counts with Financial Bail

| CIRCUIT          |         | DISTRICT    |         |
|------------------|---------|-------------|---------|
| CIRCUIT CRIMINAL | FELONY  | MISDEMEANOR | TRAFFIC |
| 147,277          | 244,969 | 203,101     | 93,913  |

### SURETY UNSECURED

Table 3: Criminal Case Counts with Non-Financial Bail

| CIRCUIT          |        | DISTRICT    |         |
|------------------|--------|-------------|---------|
| CIRCUIT CRIMINAL | FELONY | MISDEMEANOR | TRAFFIC |
| 25,630           | 28,120 | 52,418      | 28,626  |