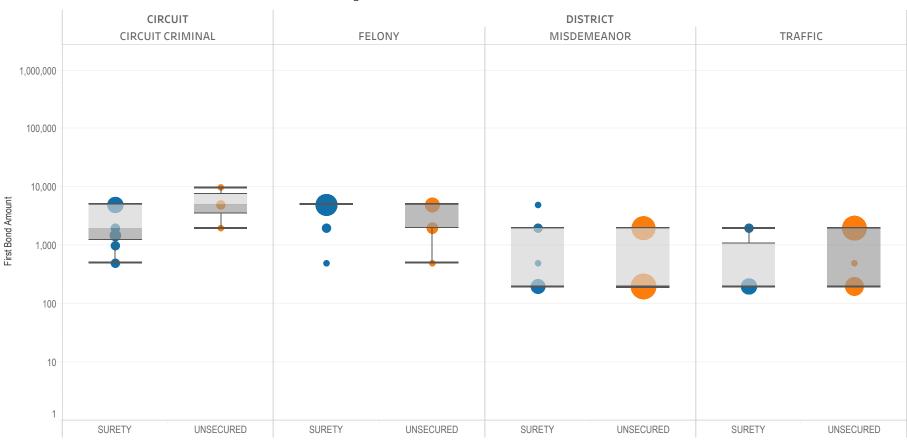

### Page 2 Financial Bond Amounts:

(Excludes cases with Stock and Bonds and Guaranteed Arrest Bond Certification.)

- The table (Table 2) is a cross-tabulation providing the case counts which the initial release decision was *financial bond*.
- The box and whisker chart (Figure 2) includes data on the amount of bail set for <u>financial</u> <u>bonds</u>. The chart indicates with a distribution of dots the amount of bail set for each case. Bond amounts used for more than one case are represented with proportionally larger dots

### Statistical Report (22 PINS3013)

corresponding to the number of cases with a given bond amount set. The median bond amount is indicated with a horizontal line, and the interquartile range (25<sup>th</sup> to 75<sup>th</sup> percentile, such that half of cases fall within the range and half fall outside it) is indicated with a gray box. Note that bond amounts are indicated on a logarithmic scale.

### SURETY UNSECURED

Table 3: Criminal Case Counts with Non-Financial Bail

| CIRCUIT          |        | DISTRICT    |         |
|------------------|--------|-------------|---------|
| CIRCUIT CRIMINAL | FELONY | MISDEMEANOR | TRAFFIC |
| 25,630           | 28,120 | 52,418      | 28,626  |