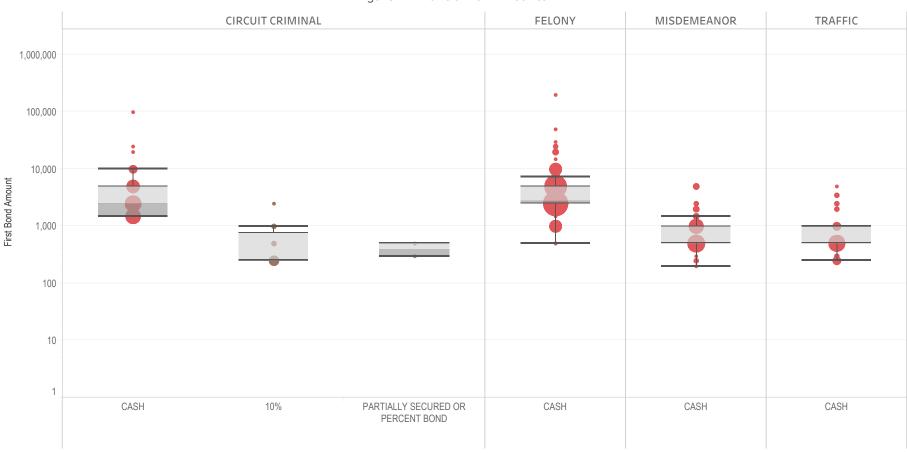

### Page 2 Financial Bond Amounts:

(Excludes cases with Stock and Bonds and Guaranteed Arrest Bond Certification.)

- The table (Table 2) is a cross-tabulation providing the case counts which the initial release decision was *financial bond*.
- The box and whisker chart (Figure 2) includes data on the amount of bail set for <u>financial</u> <u>bonds</u>. The chart indicates with a distribution of dots the amount of bail set for each case. Bond amounts used for more than one case are represented with proportionally larger dots

### Statistical Report (22 PINS3013)

corresponding to the number of cases with a given bond amount set. The median bond amount is indicated with a horizontal line, and the interquartile range (25<sup>th</sup> to 75<sup>th</sup> percentile, such that half of cases fall within the range and half fall outside it) is indicated with a gray box. Note that bond amounts are indicated on a logarithmic scale.

### **STATEWIDE**

Table 2: Criminal Case Counts with Financial Bail

| CIRCUIT          |         | DISTRICT    |         |
|------------------|---------|-------------|---------|
| CIRCUIT CRIMINAL | FELONY  | MISDEMEANOR | TRAFFIC |
| 147,277          | 244,969 | 203,101     | 93,913  |

2,000 4,000 6,000 8,000 9,957

Figure 2: Financial Bail Amounts

<sup>\*</sup> Data provided from the Pretrial Services Information Management System.

<sup>\*</sup> Does not include cases where No Judicial Presentation or those cases which were Administrative Release & Release Not Offered.

<sup>\*</sup> Visual excludes STOCK AND BONDS and GUARANTEED ARREST BOND CERTIFICATION.