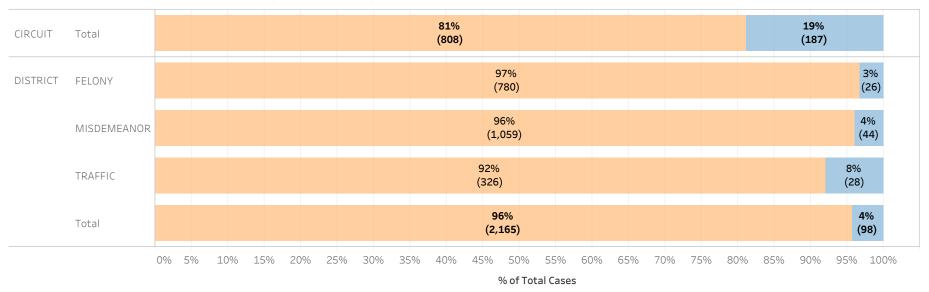

#### ADAIR COUNTY

Figure 1: Percentage of Cases by Initial Bond Set by Bond Type Group

Table 1: Criminal Cases by Initial Bond Set by Bond Type Group

### Initial Release Decision

|          |             |            | Financial | Non-Financial | Grand Total |
|----------|-------------|------------|-----------|---------------|-------------|
| CIRCUIT  | CIRCUIT     | Cases      | 808       | 187           | 995         |
|          | CRIMINAL    | % of Cases | 81%       | 19%           | 100%        |
| DISTRICT | FELONY      | Cases      | 780       | 26            | 806         |
|          |             | % of Cases | 97%       | 3%            | 100%        |
|          | MISDEMEANOR | Cases      | 1,059     | 44            | 1,103       |
|          |             | % of Cases | 96%       | 4%            | 100%        |
|          | TRAFFIC     | Cases      | 326       | 28            | 354         |
|          |             | % of Cases | 92%       | 8%            | 100%        |

<sup>\*</sup> Data provided from the Pretrial Services Information Management System.

Data Valid:

<sup>\*</sup> Does not include cases where No Judicial Presentation or those cases which were Administrative Release & Release Not Offered.

<sup>\*</sup> Excludes: 60-DAY RULE, NO PROBABLE CAUSE and RELEASE ON RECOGNIZANCE

20

60

80

92