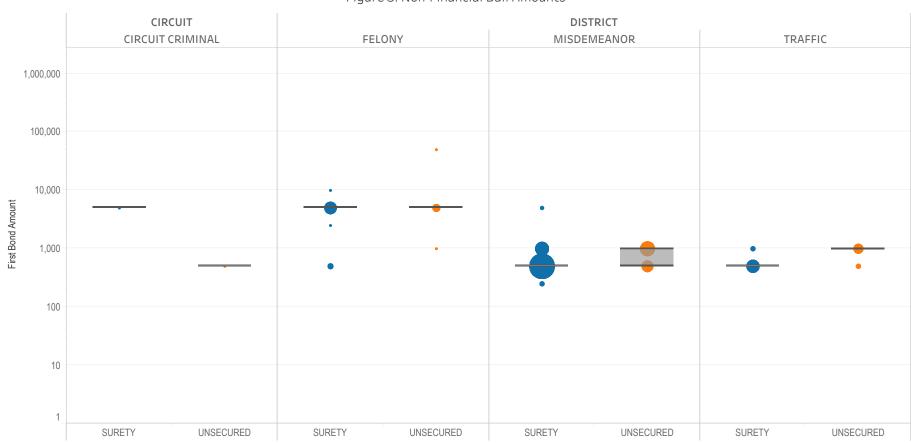

### Page 3 Non-Financial Bond Amounts:

(Excludes cases with 60-day Rule, No Probable Cause and Release on Recognizance.)

- The table (Table 3) is a cross-tabulation providing the case counts which the initial release decision was a *non-financial bond*.
- The box and whisker chart (Figure 3) is the same visual format as provided on page 2, only limited to include the amount of bail set for *non-financial bonds*.

### SURETY UNSECURED

Table 3: Criminal Case Counts with Non-Financial Bail

| CIRCUIT          |        | DISTRICT    |         |
|------------------|--------|-------------|---------|
| CIRCUIT CRIMINAL | FELONY | MISDEMEANOR | TRAFFIC |
| 25,630           | 28,120 | 52,418      | 28,626  |

500 1,000 1,614

Figure 3: Non-Financial Bail Amounts

<sup>\*</sup> Data provided from the Pretrial Services Information Management System.

Data Valid:

7/28/2022

<sup>\*</sup> Does not include cases where No Judicial Presentation or those cases which were Administrative Release & Release Not Offered .

<sup>\*</sup> Excludes: 60-DAY RULE, NO PROBABLE CAUSE and RELEASE ON RECOGNIZANCE