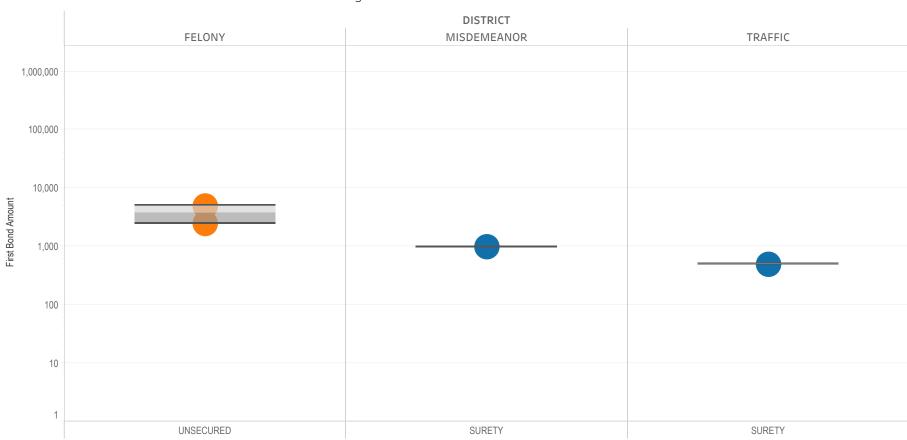

### Page 3 Non-Financial Bond Amounts:

(Excludes cases with 60-day Rule, No Probable Cause and Release on Recognizance.)

- The table (Table 3) is a cross-tabulation providing the case counts which the initial release decision was a *non-financial bond*.
- The box and whisker chart (Figure 3) is the same visual format as provided on page 2, only limited to include the amount of bail set for *non-financial bonds*.

### SURETY UNSECURED

Table 3: Criminal Case Counts with Non-Financial Bail

| CIRCUIT          |        | DISTRICT    |         |
|------------------|--------|-------------|---------|
| CIRCUIT CRIMINAL | FELONY | MISDEMEANOR | TRAFFIC |
| 25,630           | 28,120 | 52,418      | 28,626  |

500 1,000 1,614

Figure 3: Non-Financial Bail Amounts

<sup>\*</sup> Data provided from the Pretrial Services Information Management System.

Data Valid:

7/28/2022

<sup>\*</sup> Does not include cases where No Judicial Presentation or those cases which were Administrative Release & Release Not Offered .