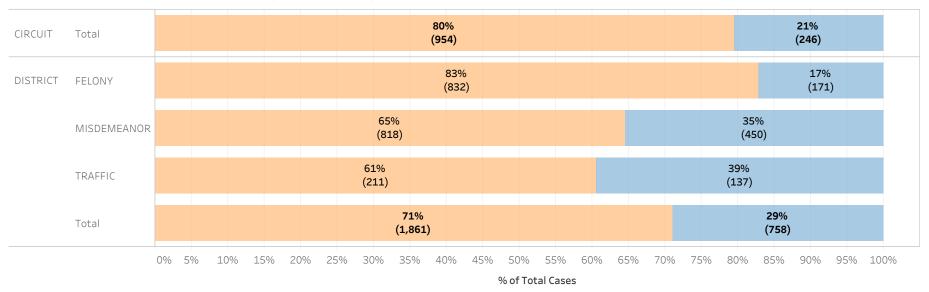

### Page 1:

(Excludes cases with 60-day Rule, No Probable Cause and Release on Recognizance.)

- The horizontal bar chart at the top of the page (Figure 1) indicates the number of cases and the percentage of each bond type group, grouped by jurisdiction and by case category.
- The table (Table 1) is a cross-tabulation providing the case counts and percentage of cases grouped by jurisdiction and case category.

### STATEWIDE

Financial Non-Financial

Figure 1: Percentage of Cases by Initial Bond Set by Bond Type Group

Table 1: Criminal Cases by Initial Bond Set by Bond Type Group

#### Initial Release Decision

|          |             |            | Financial | Non-Financial | Grand Total |
|----------|-------------|------------|-----------|---------------|-------------|
| CIRCUIT  | CIRCUIT     | Cases      | 147,277   | 25,630        | 172,907     |
|          | CRIMINAL    | % of Cases | 85%       | 15%           | 100%        |
| DISTRICT | FELONY      | Cases      | 244,969   | 28,120        | 273,089     |
|          |             | % of Cases | 90%       | 10%           | 100%        |
|          | MISDEMEANOR | Cases      | 203,101   | 52,418        | 255,519     |
|          |             | % of Cases | 79%       | 21%           | 100%        |
|          | TRAFFIC     | Cases      | 93,913    | 28,626        | 122,539     |
|          |             | % of Cases | 77%       | 23%           | 100%        |