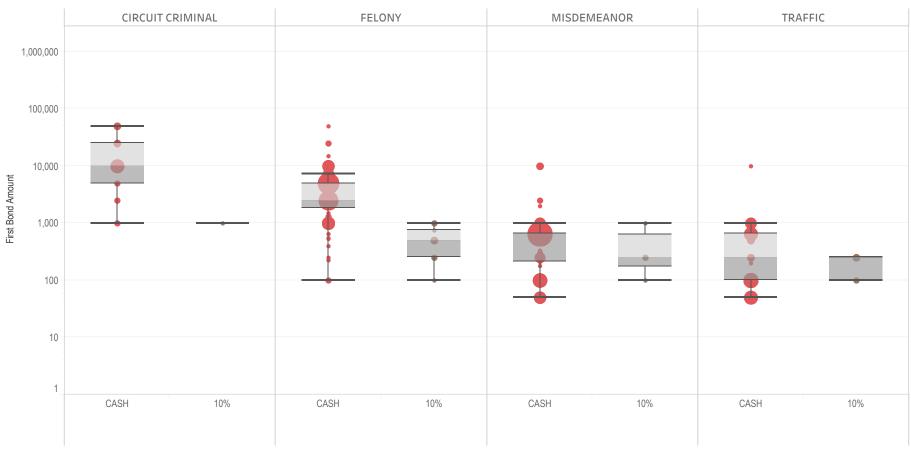

### Page 2 Financial Bond Amounts:

(Excludes cases with Stock and Bonds and Guaranteed Arrest Bond Certification.)

- The table (Table 2) is a cross-tabulation providing the case counts which the initial release decision was *financial bond*.
- The box and whisker chart (Figure 2) includes data on the amount of bail set for <u>financial</u> <u>bonds</u>. The chart indicates with a distribution of dots the amount of bail set for each case. Bond amounts used for more than one case are represented with proportionally larger dots

### Statistical Report (22 PINS3013)

corresponding to the number of cases with a given bond amount set. The median bond amount is indicated with a horizontal line, and the interquartile range (25<sup>th</sup> to 75<sup>th</sup> percentile, such that half of cases fall within the range and half fall outside it) is indicated with a gray box. Note that bond amounts are indicated on a logarithmic scale.

### **STATEWIDE**

Table 2: Criminal Case Counts with Financial Bail

| CIRCUIT          |         | DISTRICT    |         |
|------------------|---------|-------------|---------|
| CIRCUIT CRIMINAL | FELONY  | MISDEMEANOR | TRAFFIC |
| 147,277          | 244,969 | 203,101     | 93,913  |

2,000 4,000 6,000 8,000 9,957

Figure 2: Financial Bail Amounts

<sup>\*</sup> Data provided from the Pretrial Services Information Management System.

<sup>\*</sup> Does not include cases where No Judicial Presentation or those cases which were Administrative Release & Release Not Offered.

<sup>\*</sup> Visual excludes STOCK AND BONDS and GUARANTEED ARREST BOND CERTIFICATION.