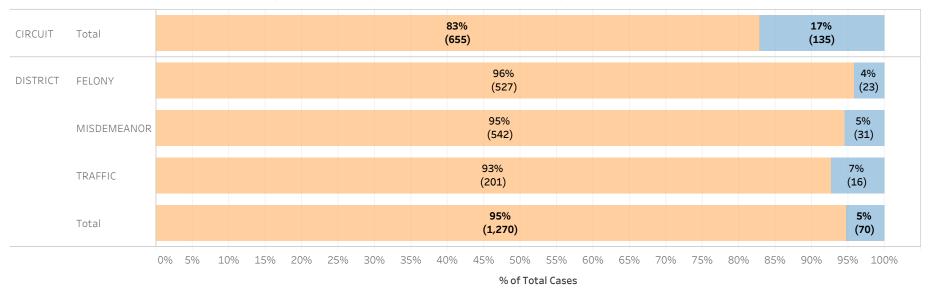

### Page 1:

(Excludes cases with 60-day Rule, No Probable Cause and Release on Recognizance.)

- The horizontal bar chart at the top of the page (Figure 1) indicates the number of cases and the percentage of each bond type group, grouped by jurisdiction and by case category.
- The table (Table 1) is a cross-tabulation providing the case counts and percentage of cases grouped by jurisdiction and case category.

### STATEWIDE

Financial Non-Financial

Figure 1: Percentage of Cases by Initial Bond Set by Bond Type Group

Table 1: Criminal Cases by Initial Bond Set by Bond Type Group

#### Initial Release Decision

|          |             |            | Financial | Non-Financial | Grand Total |
|----------|-------------|------------|-----------|---------------|-------------|
| CIRCUIT  | CIRCUIT     | Cases      | 147,277   | 25,630        | 172,907     |
|          | CRIMINAL    | % of Cases | 85%       | 15%           | 100%        |
| DISTRICT | FELONY      | Cases      | 244,969   | 28,120        | 273,089     |
|          |             | % of Cases | 90%       | 10%           | 100%        |
|          | MISDEMEANOR | Cases      | 203,101   | 52,418        | 255,519     |
|          |             | % of Cases | 79%       | 21%           | 100%        |
|          | TRAFFIC     | Cases      | 93,913    | 28,626        | 122,539     |
|          |             | % of Cases | 77%       | 23%           | 100%        |