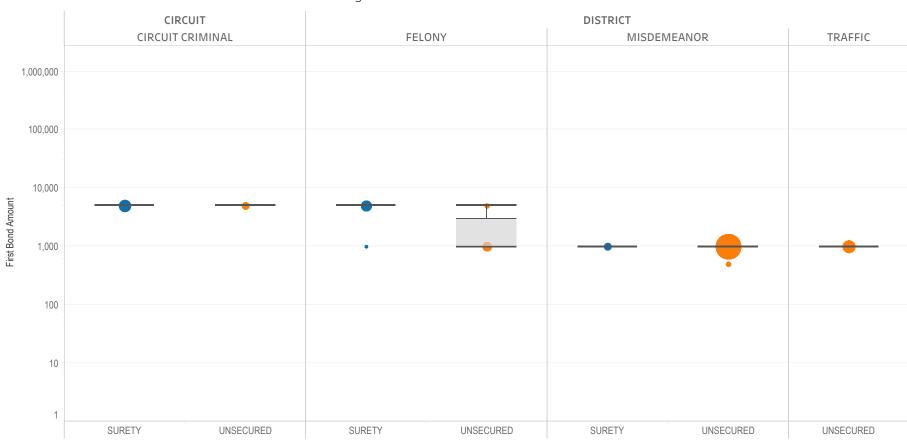

### Page 3 Non-Financial Bond Amounts:

(Excludes cases with 60-day Rule, No Probable Cause and Release on Recognizance.)

- The table (Table 3) is a cross-tabulation providing the case counts which the initial release decision was a *non-financial bond*.
- The box and whisker chart (Figure 3) is the same visual format as provided on page 2, only limited to include the amount of bail set for *non-financial bonds*.

### SURETY UNSECURED

Table 3: Criminal Case Counts with Non-Financial Bail

| CIRCUIT          |        | DISTRICT    |         |
|------------------|--------|-------------|---------|
| CIRCUIT CRIMINAL | FELONY | MISDEMEANOR | TRAFFIC |
| 25,630           | 28,120 | 52,418      | 28,626  |

500 1,000 1,614

Figure 3: Non-Financial Bail Amounts

<sup>\*</sup> Data provided from the Pretrial Services Information Management System.

Data Valid:

7/28/2022

<sup>\*</sup> Does not include cases where No Judicial Presentation or those cases which were Administrative Release & Release Not Offered .

<sup>\*</sup> Excludes: 60-DAY RULE, NO PROBABLE CAUSE and RELEASE ON RECOGNIZANCE