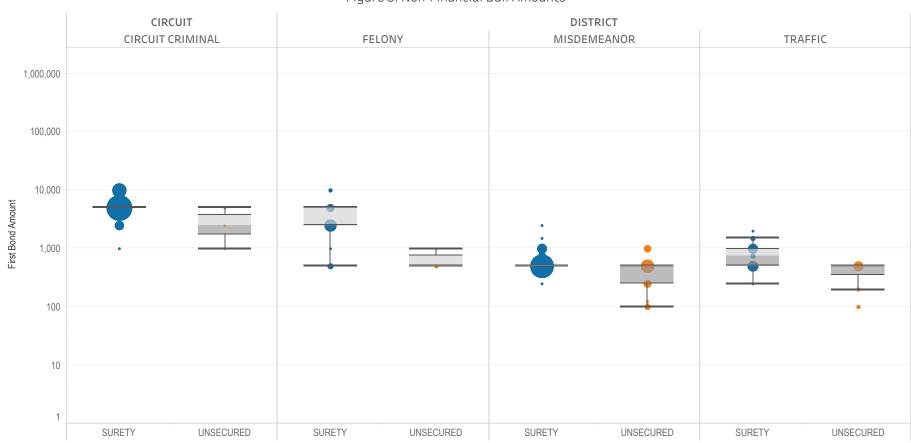

### Page 3 Non-Financial Bond Amounts:

(Excludes cases with 60-day Rule, No Probable Cause and Release on Recognizance.)

- The table (Table 3) is a cross-tabulation providing the case counts which the initial release decision was a *non-financial bond*.
- The box and whisker chart (Figure 3) is the same visual format as provided on page 2, only limited to include the amount of bail set for *non-financial bonds*.

### SURETY UNSECURED

Table 3: Criminal Case Counts with Non-Financial Bail

| CIRCUIT          |        | DISTRICT    |         |
|------------------|--------|-------------|---------|
| CIRCUIT CRIMINAL | FELONY | MISDEMEANOR | TRAFFIC |
| 25,630           | 28,120 | 52,418      | 28,626  |

500 1,000 1,614

Figure 3: Non-Financial Bail Amounts

<sup>\*</sup> Data provided from the Pretrial Services Information Management System.

Data Valid:

7/28/2022

<sup>\*</sup> Does not include cases where No Judicial Presentation or those cases which were Administrative Release & Release Not Offered .