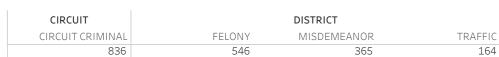

### **STATEWIDE**

Table 2: Criminal Case Counts with Financial Bail

| CIRCUIT          |         | DISTRICT    |         |
|------------------|---------|-------------|---------|
| CIRCUIT CRIMINAL | FELONY  | MISDEMEANOR | TRAFFIC |
| 147,277          | 244,969 | 203,101     | 93,913  |

### SURETY UNSECURED

Table 3: Criminal Case Counts with Non-Financial Bail

| CIRCUIT          |        | DISTRICT    |         |
|------------------|--------|-------------|---------|
| CIRCUIT CRIMINAL | FELONY | MISDEMEANOR | TRAFFIC |
| 25,630           | 28,120 | 52,418      | 28,626  |