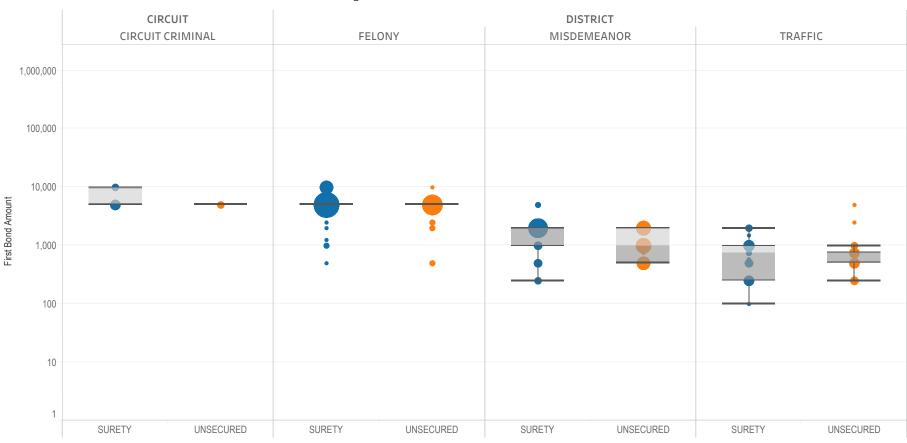

### Page 3 Non-Financial Bond Amounts:

(Excludes cases with 60-day Rule, No Probable Cause and Release on Recognizance.)

- The table (Table 3) is a cross-tabulation providing the case counts which the initial release decision was a *non-financial bond*.
- The box and whisker chart (Figure 3) is the same visual format as provided on page 2, only limited to include the amount of bail set for *non-financial bonds*.