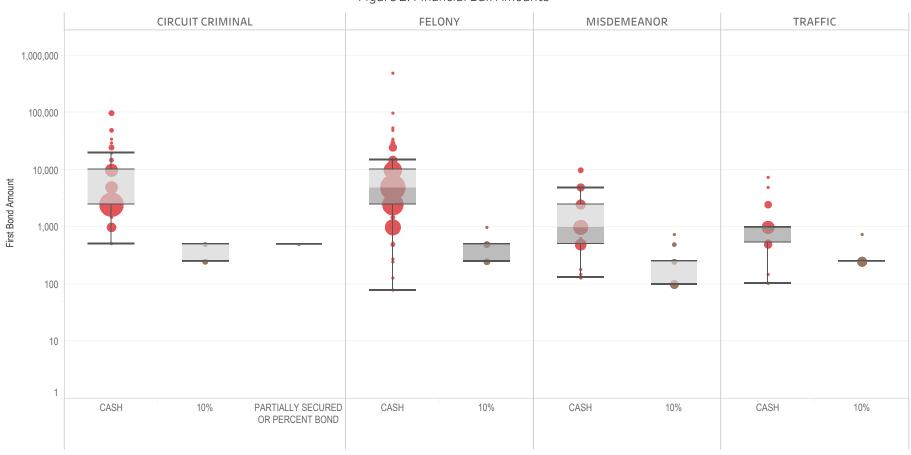

### Page 2 Financial Bond Amounts:

(Excludes cases with Stock and Bonds and Guaranteed Arrest Bond Certification.)

- The table (Table 2) is a cross-tabulation providing the case counts which the initial release decision was *financial bond*.
- The box and whisker chart (Figure 2) includes data on the amount of bail set for <u>financial</u> <u>bonds</u>. The chart indicates with a distribution of dots the amount of bail set for each case. Bond amounts used for more than one case are represented with proportionally larger dots

### Statistical Report (22 PINS3013)

corresponding to the number of cases with a given bond amount set. The median bond amount is indicated with a horizontal line, and the interquartile range (25<sup>th</sup> to 75<sup>th</sup> percentile, such that half of cases fall within the range and half fall outside it) is indicated with a gray box. Note that bond amounts are indicated on a logarithmic scale.

### **STATEWIDE**

Table 2: Criminal Case Counts with Financial Bail

| CIRCUIT          |         | DISTRICT    |         |
|------------------|---------|-------------|---------|
| CIRCUIT CRIMINAL | FELONY  | MISDEMEANOR | TRAFFIC |
| 147,277          | 244,969 | 203,101     | 93,913  |

2,000 4,000 6,000 8,000 9,957

Figure 2: Financial Bail Amounts

<sup>\*</sup> Data provided from the Pretrial Services Information Management System.

<sup>\*</sup> Does not include cases where No Judicial Presentation or those cases which were Administrative Release & Release Not Offered.

<sup>\*</sup> Visual excludes STOCK AND BONDS and GUARANTEED ARREST BOND CERTIFICATION.