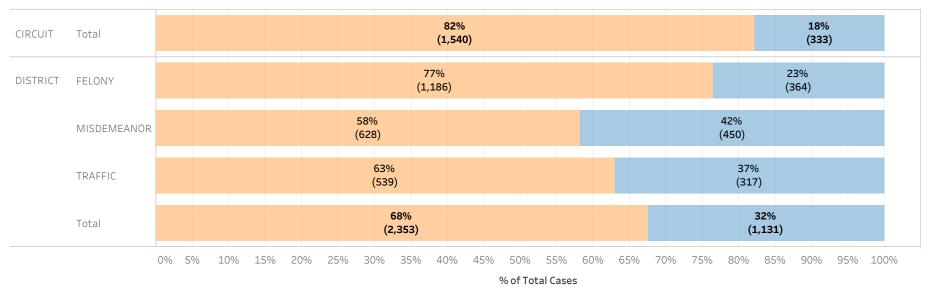

### Initial Release Decision

|          |             |            | Financial | Non-Financial | Grand Total |
|----------|-------------|------------|-----------|---------------|-------------|
| CIRCUIT  | CIRCUIT     | Cases      | 1,031     | 186           | 1,217       |
|          | CRIMINAL    | % of Cases | 85%       | 15%           | 100%        |
| DISTRICT | FELONY      | Cases      | 1,128     | 388           | 1,516       |
|          |             | % of Cases | 74%       | 26%           | 100%        |
|          | MISDEMEANOR | Cases      | 979       | 563           | 1,542       |
|          |             | % of Cases | 63%       | 37%           | 100%        |
|          | TRAFFIC     | Cases      | 612       | 377           | 989         |
|          |             | % of Cases | 62%       | 38%           | 100%        |

<sup>\*</sup> Data provided from the Pretrial Services Information Management System.

Data Valid:

<sup>\*</sup> Does not include cases where No Judicial Presentation or those cases which were Administrative Release & Release Not Offered.

<sup>\*</sup> Excludes: 60-DAY RULE, NO PROBABLE CAUSE and RELEASE ON RECOGNIZANCE

20

107