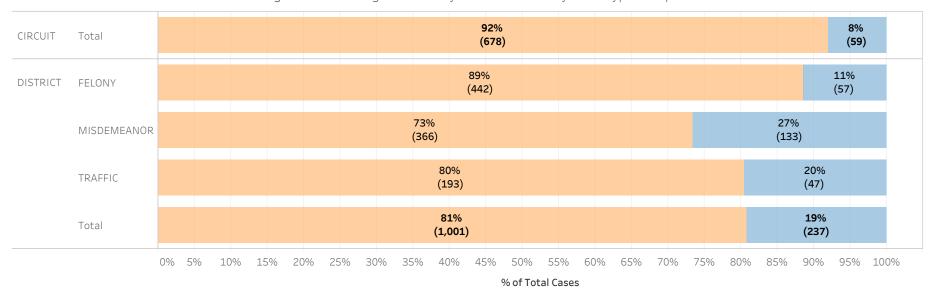

### STATEWIDE

Financial Non-Financial

Figure 1: Percentage of Cases by Initial Bond Set by Bond Type Group

Table 1: Criminal Cases by Initial Bond Set by Bond Type Group

#### Initial Release Decision

|          |             |            | Financial | Non-Financial | Grand Total |
|----------|-------------|------------|-----------|---------------|-------------|
| CIRCUIT  | CIRCUIT     | Cases      | 147,277   | 25,630        | 172,907     |
|          | CRIMINAL    | % of Cases | 85%       | 15%           | 100%        |
| DISTRICT | FELONY      | Cases      | 244,969   | 28,120        | 273,089     |
|          |             | % of Cases | 90%       | 10%           | 100%        |
|          | MISDEMEANOR | Cases      | 203,101   | 52,418        | 255,519     |
|          |             | % of Cases | 79%       | 21%           | 100%        |
|          | TRAFFIC     | Cases      | 93,913    | 28,626        | 122,539     |
|          |             | % of Cases | 77%       | 23%           | 100%        |