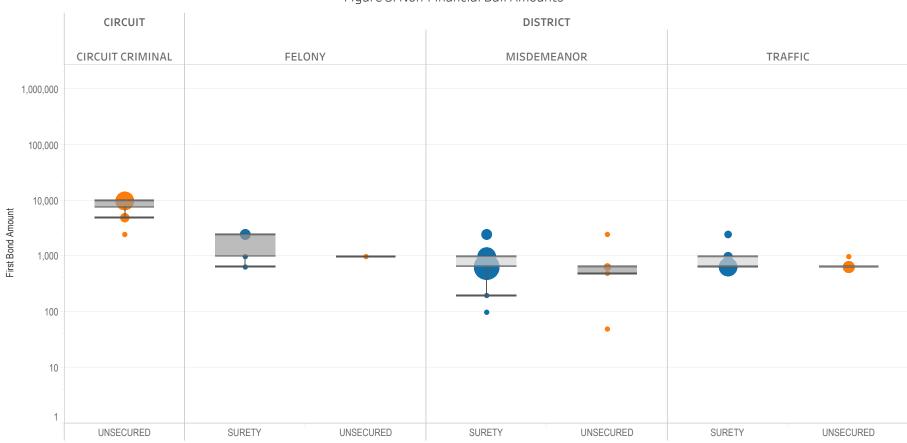

### Page 3 Non-Financial Bond Amounts:

(Excludes cases with 60-day Rule, No Probable Cause and Release on Recognizance.)

- The table (Table 3) is a cross-tabulation providing the case counts which the initial release decision was a *non-financial bond*.
- The box and whisker chart (Figure 3) is the same visual format as provided on page 2, only limited to include the amount of bail set for *non-financial bonds*.

### SURETY UNSECURED

Table 3: Criminal Case Counts with Non-Financial Bail

| CIRCUIT          |        | DISTRICT    |         |
|------------------|--------|-------------|---------|
| CIRCUIT CRIMINAL | FELONY | MISDEMEANOR | TRAFFIC |
| 25,630           | 28,120 | 52,418      | 28,626  |

500 1,000 1,614

Figure 3: Non-Financial Bail Amounts

<sup>\*</sup> Data provided from the Pretrial Services Information Management System.

Data Valid:

7/28/2022

<sup>\*</sup> Does not include cases where No Judicial Presentation or those cases which were Administrative Release & Release Not Offered .