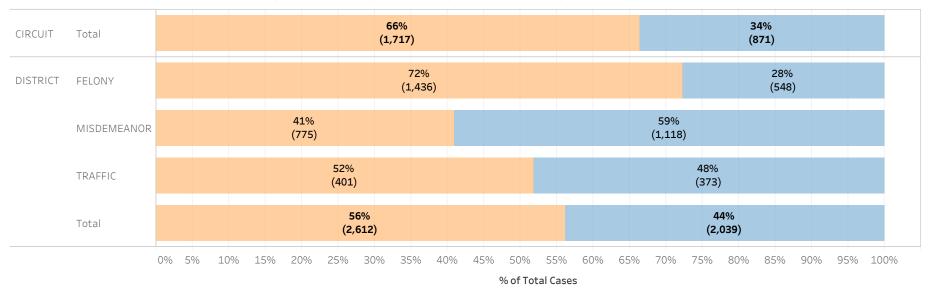

### Page 1:

(Excludes cases with 60-day Rule, No Probable Cause and Release on Recognizance.)

- The horizontal bar chart at the top of the page (Figure 1) indicates the number of cases and the percentage of each bond type group, grouped by jurisdiction and by case category.
- The table (Table 1) is a cross-tabulation providing the case counts and percentage of cases grouped by jurisdiction and case category.

### STATEWIDE

Financial Non-Financial

Figure 1: Percentage of Cases by Initial Bond Set by Bond Type Group

Table 1: Criminal Cases by Initial Bond Set by Bond Type Group

#### Initial Release Decision

|          |             |            | Financial | Non-Financial | Grand Total |
|----------|-------------|------------|-----------|---------------|-------------|
| CIRCUIT  | CIRCUIT     | Cases      | 147,277   | 25,630        | 172,907     |
|          | CRIMINAL    | % of Cases | 85%       | 15%           | 100%        |
| DISTRICT | FELONY      | Cases      | 244,969   | 28,120        | 273,089     |
|          |             | % of Cases | 90%       | 10%           | 100%        |
|          | MISDEMEANOR | Cases      | 203,101   | 52,418        | 255,519     |
|          |             | % of Cases | 79%       | 21%           | 100%        |
|          | TRAFFIC     | Cases      | 93,913    | 28,626        | 122,539     |
|          |             | % of Cases | 77%       | 23%           | 100%        |