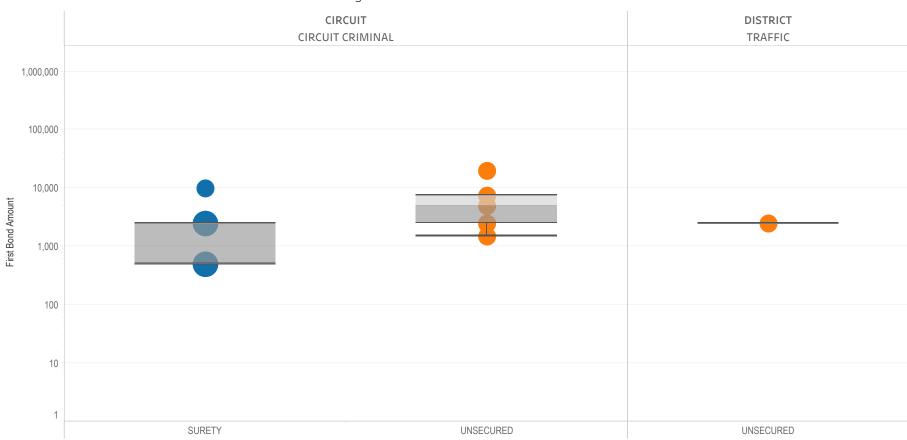

### Page 2 Financial Bond Amounts:

(Excludes cases with Stock and Bonds and Guaranteed Arrest Bond Certification.)

- The table (Table 2) is a cross-tabulation providing the case counts which the initial release decision was *financial bond*.
- The box and whisker chart (Figure 2) includes data on the amount of bail set for <u>financial</u> <u>bonds</u>. The chart indicates with a distribution of dots the amount of bail set for each case. Bond amounts used for more than one case are represented with proportionally larger dots

### Statistical Report (22 PINS3013)

corresponding to the number of cases with a given bond amount set. The median bond amount is indicated with a horizontal line, and the interquartile range (25<sup>th</sup> to 75<sup>th</sup> percentile, such that half of cases fall within the range and half fall outside it) is indicated with a gray box. Note that bond amounts are indicated on a logarithmic scale.

### SURETY UNSECURED

Table 3: Criminal Case Counts with Non-Financial Bail

| CIRCUIT          |        | DISTRICT    |         |
|------------------|--------|-------------|---------|
| CIRCUIT CRIMINAL | FELONY | MISDEMEANOR | TRAFFIC |
| 25,630           | 28,120 | 52,418      | 28,626  |

500 1,000 1,614

Figure 3: Non-Financial Bail Amounts

<sup>\*</sup> Data provided from the Pretrial Services Information Management System.

Data Valid:

7/28/2022

<sup>\*</sup> Does not include cases where No Judicial Presentation or those cases which were Administrative Release & Release Not Offered .