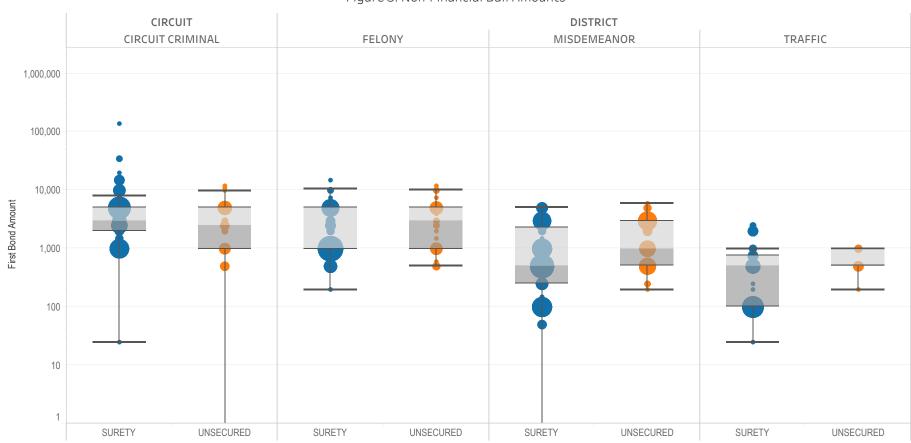

### Page 3 Non-Financial Bond Amounts:

(Excludes cases with 60-day Rule, No Probable Cause and Release on Recognizance.)

- The table (Table 3) is a cross-tabulation providing the case counts which the initial release decision was a *non-financial bond*.
- The box and whisker chart (Figure 3) is the same visual format as provided on page 2, only limited to include the amount of bail set for *non-financial bonds*.

### SURETY UNSECURED

Table 3: Criminal Case Counts with Non-Financial Bail

| CIRCUIT          |        | DISTRICT    |         |
|------------------|--------|-------------|---------|
| CIRCUIT CRIMINAL | FELONY | MISDEMEANOR | TRAFFIC |
| 25,630           | 28,120 | 52,418      | 28,626  |