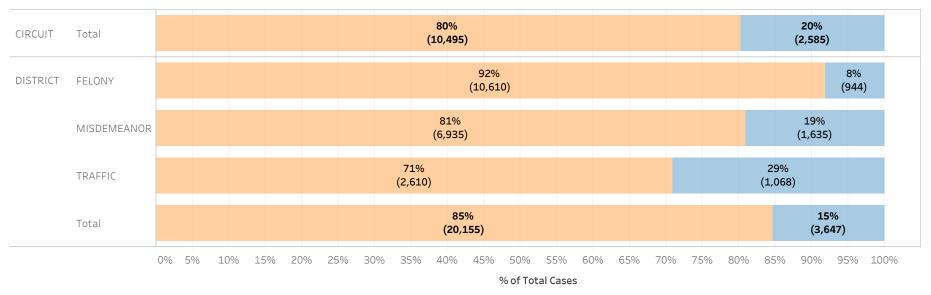

### Page 1:

(Excludes cases with 60-day Rule, No Probable Cause and Release on Recognizance.)

- The horizontal bar chart at the top of the page (Figure 1) indicates the number of cases and the percentage of each bond type group, grouped by jurisdiction and by case category.
- The table (Table 1) is a cross-tabulation providing the case counts and percentage of cases grouped by jurisdiction and case category.

#### ADAIR COUNTY

Figure 1: Percentage of Cases by Initial Bond Set by Bond Type Group

Table 1: Criminal Cases by Initial Bond Set by Bond Type Group

### Initial Release Decision

|          |             |            | Financial | Non-Financial | Grand Total |
|----------|-------------|------------|-----------|---------------|-------------|
| CIRCUIT  | CIRCUIT     | Cases      | 808       | 187           | 995         |
|          | CRIMINAL    | % of Cases | 81%       | 19%           | 100%        |
| DISTRICT | FELONY      | Cases      | 780       | 26            | 806         |
|          |             | % of Cases | 97%       | 3%            | 100%        |
|          | MISDEMEANOR | Cases      | 1,059     | 44            | 1,103       |
|          |             | % of Cases | 96%       | 4%            | 100%        |
|          | TRAFFIC     | Cases      | 326       | 28            | 354         |
|          |             | % of Cases | 92%       | 8%            | 100%        |