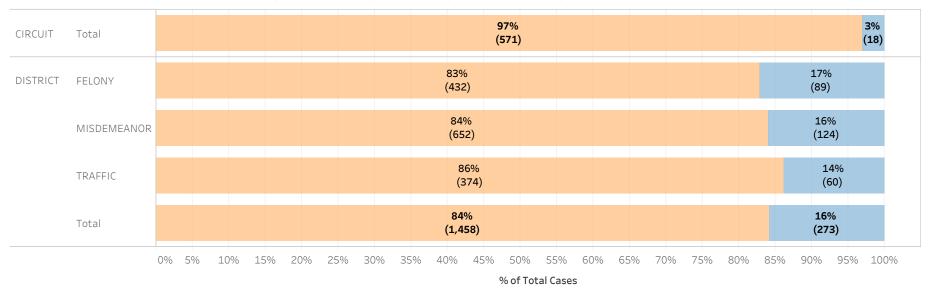

### Page 1:

(Excludes cases with 60-day Rule, No Probable Cause and Release on Recognizance.)

- The horizontal bar chart at the top of the page (Figure 1) indicates the number of cases and the percentage of each bond type group, grouped by jurisdiction and by case category.
- The table (Table 1) is a cross-tabulation providing the case counts and percentage of cases grouped by jurisdiction and case category.

### STATEWIDE

Financial Non-Financial

Figure 1: Percentage of Cases by Initial Bond Set by Bond Type Group

Table 1: Criminal Cases by Initial Bond Set by Bond Type Group

#### Initial Release Decision

|          |             |            | Financial | Non-Financial | Grand Total |
|----------|-------------|------------|-----------|---------------|-------------|
| CIRCUIT  | CIRCUIT     | Cases      | 147,277   | 25,630        | 172,907     |
|          | CRIMINAL    | % of Cases | 85%       | 15%           | 100%        |
| DISTRICT | FELONY      | Cases      | 244,969   | 28,120        | 273,089     |
|          |             | % of Cases | 90%       | 10%           | 100%        |
|          | MISDEMEANOR | Cases      | 203,101   | 52,418        | 255,519     |
|          |             | % of Cases | 79%       | 21%           | 100%        |
|          | TRAFFIC     | Cases      | 93,913    | 28,626        | 122,539     |
|          |             | % of Cases | 77%       | 23%           | 100%        |

<sup>\*</sup> Data provided from the Pretrial Services Information Management System.

Data Valid:

<sup>\*</sup> Does not include cases where No Judicial Presentation or those cases which were Administrative Release & Release Not Offered .

<sup>\*</sup> Excludes: 60-DAY RULE, NO PROBABLE CAUSE and RELEASE ON RECOGNIZANCE

CASH

PROPERTY BOND

PARTIALLY SECURED OR PERCENT BOND

10%