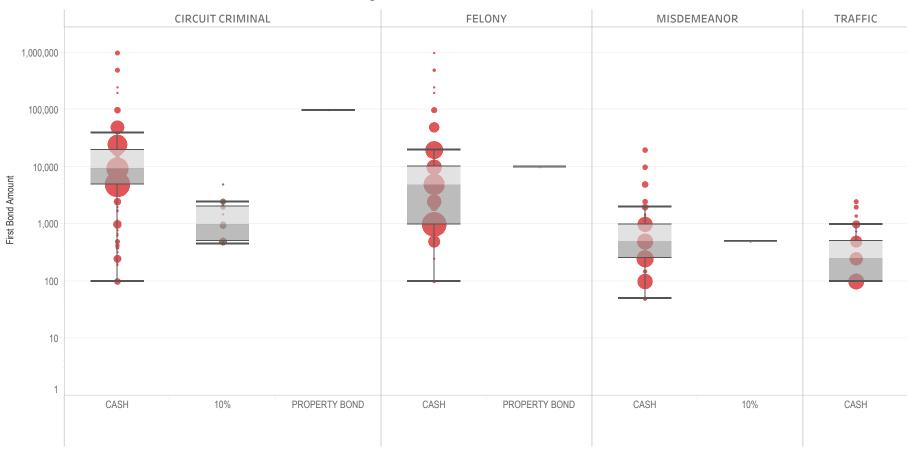

### Page 2 Financial Bond Amounts:

(Excludes cases with Stock and Bonds and Guaranteed Arrest Bond Certification.)

- The table (Table 2) is a cross-tabulation providing the case counts which the initial release decision was *financial bond*.
- The box and whisker chart (Figure 2) includes data on the amount of bail set for <u>financial</u> <u>bonds</u>. The chart indicates with a distribution of dots the amount of bail set for each case. Bond amounts used for more than one case are represented with proportionally larger dots

### Statistical Report (22 PINS3013)

corresponding to the number of cases with a given bond amount set. The median bond amount is indicated with a horizontal line, and the interquartile range (25<sup>th</sup> to 75<sup>th</sup> percentile, such that half of cases fall within the range and half fall outside it) is indicated with a gray box. Note that bond amounts are indicated on a logarithmic scale.

### **STATEWIDE**

Table 2: Criminal Case Counts with Financial Bail

| CIRCUIT          |         | DISTRICT    |         |
|------------------|---------|-------------|---------|
| CIRCUIT CRIMINAL | FELONY  | MISDEMEANOR | TRAFFIC |
| 147,277          | 244,969 | 203,101     | 93,913  |

2,000 4,000 6,000 8,000 9,957

Figure 2: Financial Bail Amounts

<sup>\*</sup> Data provided from the Pretrial Services Information Management System.

<sup>\*</sup> Does not include cases where No Judicial Presentation or those cases which were Administrative Release & Release Not Offered.

<sup>\*</sup> Visual excludes STOCK AND BONDS and GUARANTEED ARREST BOND CERTIFICATION.