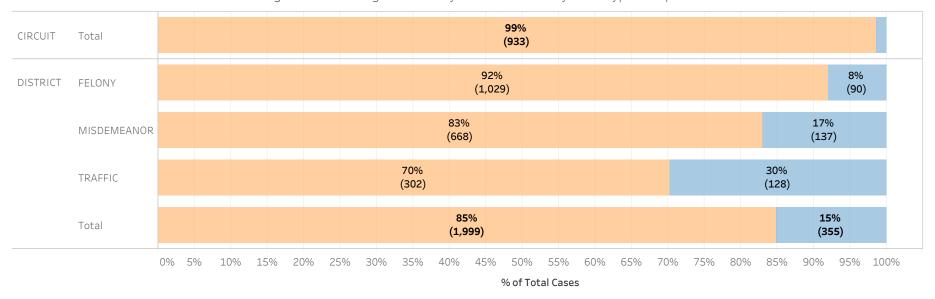

### Page 1:

(Excludes cases with 60-day Rule, No Probable Cause and Release on Recognizance.)

- The horizontal bar chart at the top of the page (Figure 1) indicates the number of cases and the percentage of each bond type group, grouped by jurisdiction and by case category.
- The table (Table 1) is a cross-tabulation providing the case counts and percentage of cases grouped by jurisdiction and case category.

### Initial Release Decision

|          |             |            | Financial | Non-Financial | Grand Total |
|----------|-------------|------------|-----------|---------------|-------------|
| CIRCUIT  | CIRCUIT     | Cases      | 675.0     | 94.0          | 769.0       |
|          | CRIMINAL    | % of Cases | 88%       | 12%           | 100%        |
| DISTRICT | FELONY      | Cases      | 933.0     | 47.0          | 980.0       |
|          |             | % of Cases | 95%       | 5%            | 100%        |
|          | MISDEMEANOR | Cases      | 789.0     | 99.0          | 888.0       |
|          |             | % of Cases | 89%       | 11%           | 100%        |
|          | TRAFFIC     | Cases      | 659.0     | 13.0          | 672.0       |
|          |             | % of Cases | 98%       | 2%            | 100%        |