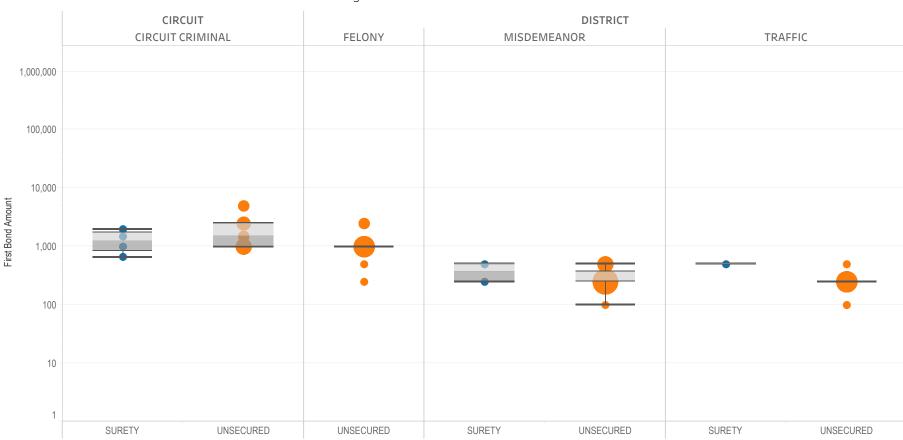

### Page 3 Non-Financial Bond Amounts:

(Excludes cases with 60-day Rule, No Probable Cause and Release on Recognizance.)

- The table (Table 3) is a cross-tabulation providing the case counts which the initial release decision was a *non-financial bond*.
- The box and whisker chart (Figure 3) is the same visual format as provided on page 2, only limited to include the amount of bail set for *non-financial bonds*.

### SURETY UNSECURED

Table 3: Criminal Case Counts with Non-Financial Bail

| CIRCUIT          |        | DISTRICT    |         |
|------------------|--------|-------------|---------|
| CIRCUIT CRIMINAL | FELONY | MISDEMEANOR | TRAFFIC |
| 25,630           | 28,120 | 52,418      | 28,626  |