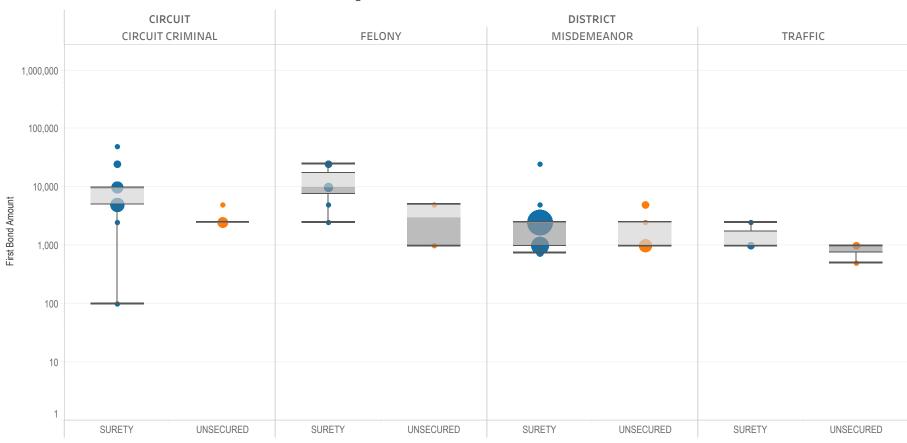

### Page 2 Financial Bond Amounts:

(Excludes cases with Stock and Bonds and Guaranteed Arrest Bond Certification.)

- The table (Table 2) is a cross-tabulation providing the case counts which the initial release decision was *financial bond*.
- The box and whisker chart (Figure 2) includes data on the amount of bail set for <u>financial</u> <u>bonds</u>. The chart indicates with a distribution of dots the amount of bail set for each case. Bond amounts used for more than one case are represented with proportionally larger dots

### Statistical Report (22 PINS3013)

corresponding to the number of cases with a given bond amount set. The median bond amount is indicated with a horizontal line, and the interquartile range (25<sup>th</sup> to 75<sup>th</sup> percentile, such that half of cases fall within the range and half fall outside it) is indicated with a gray box. Note that bond amounts are indicated on a logarithmic scale.

2,000 4,000 6,000 8,000 9,957

Figure 2: Financial Bail Amounts

<sup>\*</sup> Data provided from the Pretrial Services Information Management System.

<sup>\*</sup> Does not include cases where No Judicial Presentation or those cases which were Administrative Release & Release Not Offered.

<sup>\*</sup> Visual excludes STOCK AND BONDS and GUARANTEED ARREST BOND CERTIFICATION.