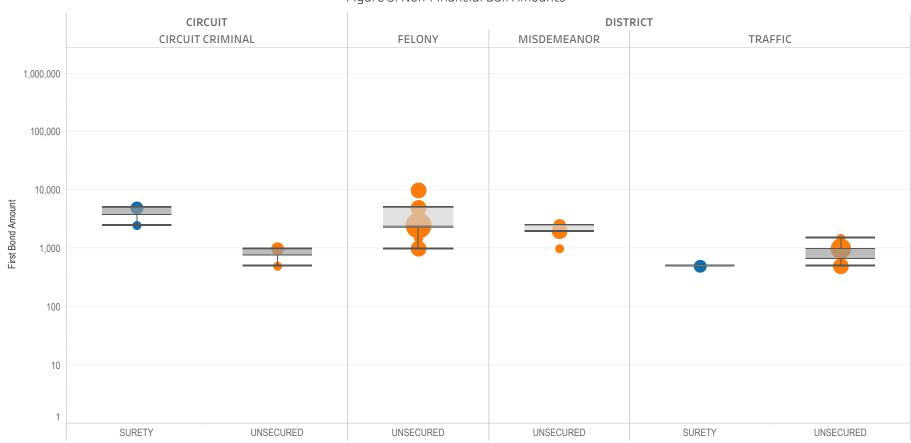

### **BARREN COUNTY**

Figure 3: Non-Financial Bail Amounts

<sup>\*</sup> Data provided from the Pretrial Services Information Management System.

\* Excludes: 60-DAY RULE, NO PROBABLE CAUSE and RELEASE ON RECOGNIZANCE

### Initial Release Decision

|          |             |            | Financial | Non-Financial | Grand Total |
|----------|-------------|------------|-----------|---------------|-------------|
| CIRCUIT  | CIRCUIT     | Cases      | 1,430     | 621           | 2,051       |
|          | CRIMINAL    | % of Cases | 70%       | 30%           | 100%        |
| DISTRICT | FELONY      | Cases      | 2,702     | 804           | 3,506       |
|          |             | % of Cases | 77%       | 23%           | 100%        |
|          | MISDEMEANOR | Cases      | 2,210     | 1,832         | 4,042       |
|          |             | % of Cases | 55%       | 45%           | 100%        |
|          | TRAFFIC     | Cases      | 828       | 824           | 1,652       |
|          |             | % of Cases | 50%       | 50%           | 100%        |

### Page 3 Non-Financial Bond Amounts:

(Excludes cases with 60-day Rule, No Probable Cause and Release on Recognizance.)

- The table (Table 3) is a cross-tabulation providing the case counts which the initial release decision was a *non-financial bond*.
- The box and whisker chart (Figure 3) is the same visual format as provided on page 2, only limited to include the amount of bail set for *non-financial bonds*.