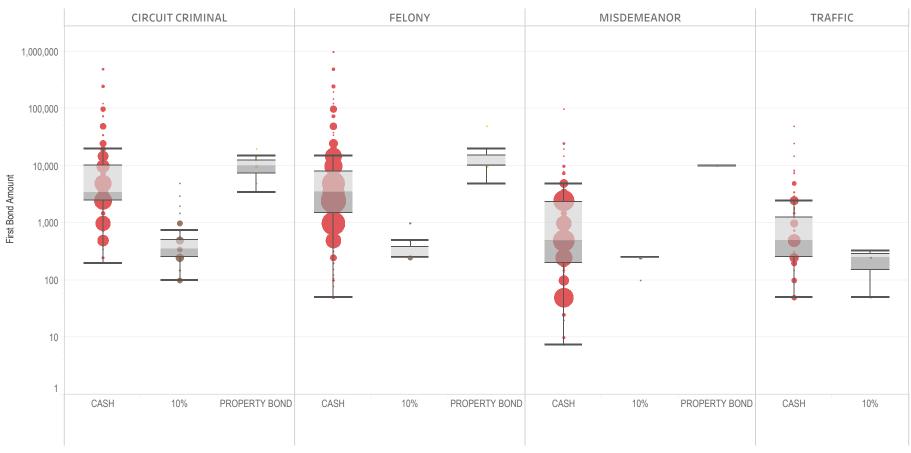

### Page 2 Financial Bond Amounts:

(Excludes cases with Stock and Bonds and Guaranteed Arrest Bond Certification.)

- The table (Table 2) is a cross-tabulation providing the case counts which the initial release decision was *financial bond*.
- The box and whisker chart (Figure 2) includes data on the amount of bail set for <u>financial</u> <u>bonds</u>. The chart indicates with a distribution of dots the amount of bail set for each case. Bond amounts used for more than one case are represented with proportionally larger dots

### Statistical Report (22 PINS3013)

corresponding to the number of cases with a given bond amount set. The median bond amount is indicated with a horizontal line, and the interquartile range (25<sup>th</sup> to 75<sup>th</sup> percentile, such that half of cases fall within the range and half fall outside it) is indicated with a gray box. Note that bond amounts are indicated on a logarithmic scale.

### **STATEWIDE**

Table 2: Criminal Case Counts with Financial Bail

| CIRCUIT          |         | DISTRICT    |         |
|------------------|---------|-------------|---------|
| CIRCUIT CRIMINAL | FELONY  | MISDEMEANOR | TRAFFIC |
| 147,277          | 244,969 | 203,101     | 93,913  |

2,000 4,000 6,000 8,000 9,957

Figure 2: Financial Bail Amounts

<sup>\*</sup> Data provided from the Pretrial Services Information Management System.

<sup>\*</sup> Does not include cases where No Judicial Presentation or those cases which were Administrative Release & Release Not Offered.

<sup>\*</sup> Visual excludes STOCK AND BONDS and GUARANTEED ARREST BOND CERTIFICATION.