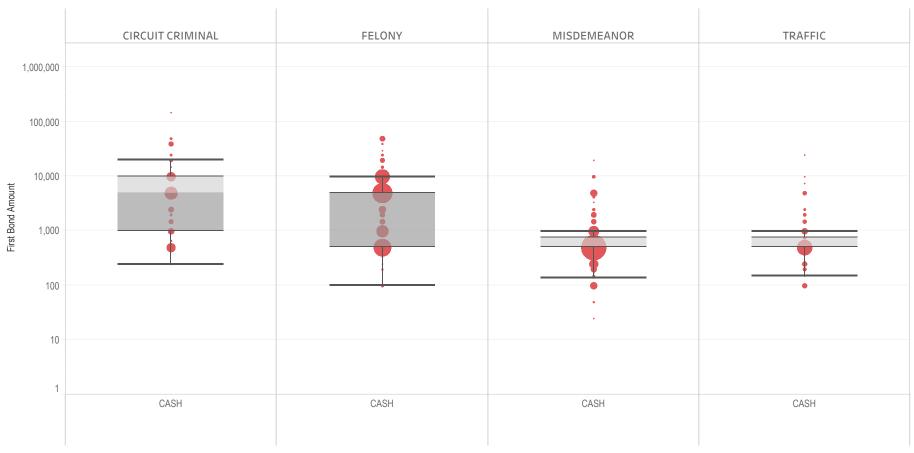

### Page 2 Financial Bond Amounts:

(Excludes cases with Stock and Bonds and Guaranteed Arrest Bond Certification.)

- The table (Table 2) is a cross-tabulation providing the case counts which the initial release decision was *financial bond*.
- The box and whisker chart (Figure 2) includes data on the amount of bail set for <u>financial</u> <u>bonds</u>. The chart indicates with a distribution of dots the amount of bail set for each case. Bond amounts used for more than one case are represented with proportionally larger dots

### Statistical Report (22 PINS3013)

corresponding to the number of cases with a given bond amount set. The median bond amount is indicated with a horizontal line, and the interquartile range (25<sup>th</sup> to 75<sup>th</sup> percentile, such that half of cases fall within the range and half fall outside it) is indicated with a gray box. Note that bond amounts are indicated on a logarithmic scale.

### **STATEWIDE**

Table 2: Criminal Case Counts with Financial Bail

| CIRCUIT          |         | DISTRICT    |         |
|------------------|---------|-------------|---------|
| CIRCUIT CRIMINAL | FELONY  | MISDEMEANOR | TRAFFIC |
| 147,277          | 244,969 | 203,101     | 93,913  |

2,000 4,000 6,000 8,000 9,957

Figure 2: Financial Bail Amounts

<sup>\*</sup> Data provided from the Pretrial Services Information Management System.

<sup>\*</sup> Does not include cases where No Judicial Presentation or those cases which were Administrative Release & Release Not Offered.

<sup>\*</sup> Visual excludes STOCK AND BONDS and GUARANTEED ARREST BOND CERTIFICATION.