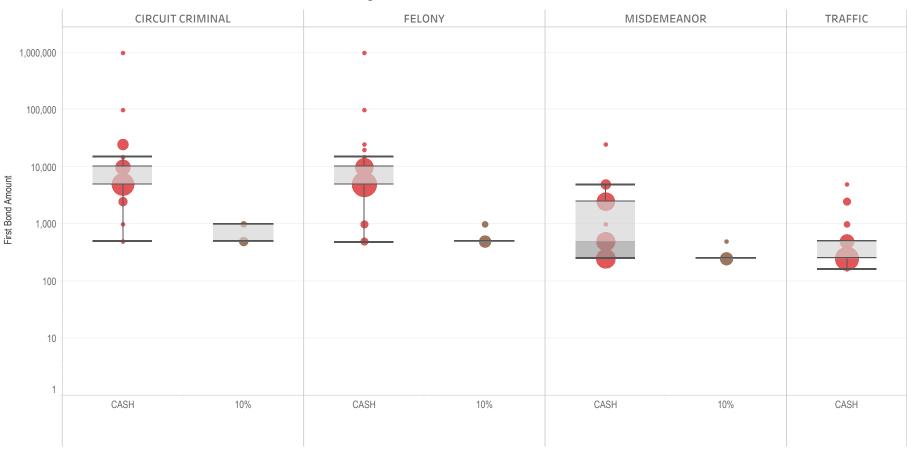

### Page 3 Non-Financial Bond Amounts:

(Excludes cases with 60-day Rule, No Probable Cause and Release on Recognizance.)

- The table (Table 3) is a cross-tabulation providing the case counts which the initial release decision was a *non-financial bond*.
- The box and whisker chart (Figure 3) is the same visual format as provided on page 2, only limited to include the amount of bail set for *non-financial bonds*.

### SURETY UNSECURED

Table 3: Criminal Case Counts with Non-Financial Bail

| CIRCUIT          |        | DISTRICT    |         |
|------------------|--------|-------------|---------|
| CIRCUIT CRIMINAL | FELONY | MISDEMEANOR | TRAFFIC |
| 25,630           | 28,120 | 52,418      | 28,626  |

500 1,000 1,614

Figure 3: Non-Financial Bail Amounts

<sup>\*</sup> Data provided from the Pretrial Services Information Management System.

Data Valid:

7/28/2022

<sup>\*</sup> Does not include cases where No Judicial Presentation or those cases which were Administrative Release & Release Not Offered .

<sup>\*</sup> Excludes: 60-DAY RULE, NO PROBABLE CAUSE and RELEASE ON RECOGNIZANCE