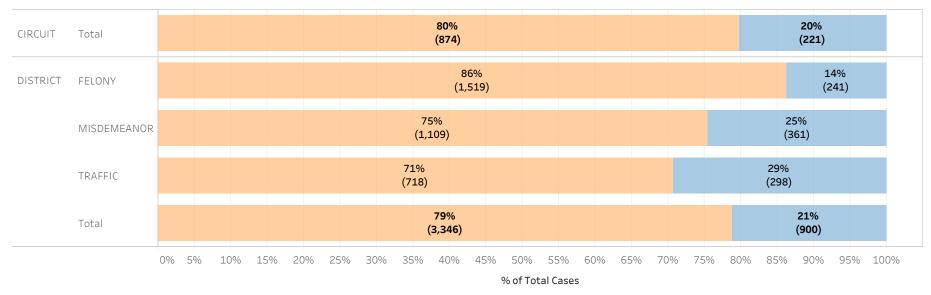

### Page 1:

(Excludes cases with 60-day Rule, No Probable Cause and Release on Recognizance.)

- The horizontal bar chart at the top of the page (Figure 1) indicates the number of cases and the percentage of each bond type group, grouped by jurisdiction and by case category.
- The table (Table 1) is a cross-tabulation providing the case counts and percentage of cases grouped by jurisdiction and case category.

### STATEWIDE

Financial Non-Financial

Figure 1: Percentage of Cases by Initial Bond Set by Bond Type Group

Table 1: Criminal Cases by Initial Bond Set by Bond Type Group

#### Initial Release Decision

|          |             |            | Financial | Non-Financial | Grand Total |
|----------|-------------|------------|-----------|---------------|-------------|
| CIRCUIT  | CIRCUIT     | Cases      | 147,277   | 25,630        | 172,907     |
|          | CRIMINAL    | % of Cases | 85%       | 15%           | 100%        |
| DISTRICT | FELONY      | Cases      | 244,969   | 28,120        | 273,089     |
|          |             | % of Cases | 90%       | 10%           | 100%        |
|          | MISDEMEANOR | Cases      | 203,101   | 52,418        | 255,519     |
|          |             | % of Cases | 79%       | 21%           | 100%        |
|          | TRAFFIC     | Cases      | 93,913    | 28,626        | 122,539     |
|          |             | % of Cases | 77%       | 23%           | 100%        |