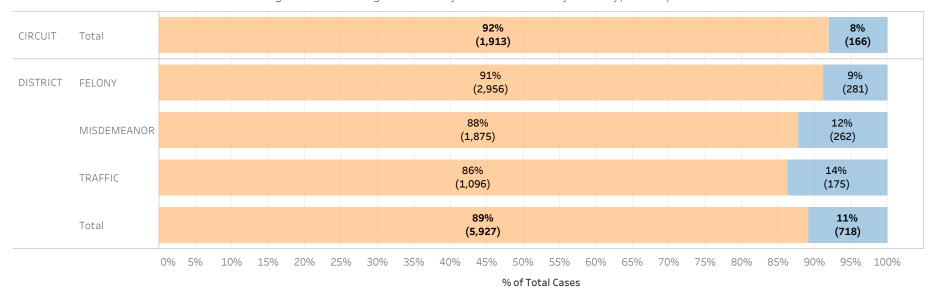

### Page 1:

(Excludes cases with 60-day Rule, No Probable Cause and Release on Recognizance.)

- The horizontal bar chart at the top of the page (Figure 1) indicates the number of cases and the percentage of each bond type group, grouped by jurisdiction and by case category.
- The table (Table 1) is a cross-tabulation providing the case counts and percentage of cases grouped by jurisdiction and case category.

### STATEWIDE

Financial Non-Financial

Figure 1: Percentage of Cases by Initial Bond Set by Bond Type Group

Table 1: Criminal Cases by Initial Bond Set by Bond Type Group

#### Initial Release Decision

|          |             |            | Financial | Non-Financial | Grand Total |
|----------|-------------|------------|-----------|---------------|-------------|
| CIRCUIT  | CIRCUIT     | Cases      | 147,277   | 25,630        | 172,907     |
|          | CRIMINAL    | % of Cases | 85%       | 15%           | 100%        |
| DISTRICT | FELONY      | Cases      | 244,969   | 28,120        | 273,089     |
|          |             | % of Cases | 90%       | 10%           | 100%        |
|          | MISDEMEANOR | Cases      | 203,101   | 52,418        | 255,519     |
|          |             | % of Cases | 79%       | 21%           | 100%        |
|          | TRAFFIC     | Cases      | 93,913    | 28,626        | 122,539     |
|          |             | % of Cases | 77%       | 23%           | 100%        |