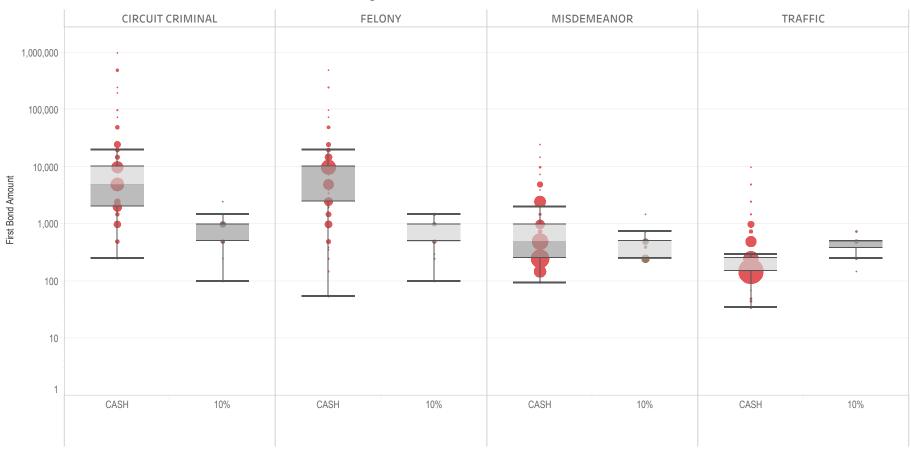

### Page 2 Financial Bond Amounts:

(Excludes cases with Stock and Bonds and Guaranteed Arrest Bond Certification.)

- The table (Table 2) is a cross-tabulation providing the case counts which the initial release decision was *financial bond*.
- The box and whisker chart (Figure 2) includes data on the amount of bail set for <u>financial</u> <u>bonds</u>. The chart indicates with a distribution of dots the amount of bail set for each case. Bond amounts used for more than one case are represented with proportionally larger dots

### Statistical Report (22 PINS3013)

corresponding to the number of cases with a given bond amount set. The median bond amount is indicated with a horizontal line, and the interquartile range (25<sup>th</sup> to 75<sup>th</sup> percentile, such that half of cases fall within the range and half fall outside it) is indicated with a gray box. Note that bond amounts are indicated on a logarithmic scale.

### **STATEWIDE**

Table 2: Criminal Case Counts with Financial Bail

| CIRCUIT          |         | DISTRICT    |         |
|------------------|---------|-------------|---------|
| CIRCUIT CRIMINAL | FELONY  | MISDEMEANOR | TRAFFIC |
| 147,277          | 244,969 | 203,101     | 93,913  |

2,000 4,000 6,000 8,000 9,957

Figure 2: Financial Bail Amounts

<sup>\*</sup> Data provided from the Pretrial Services Information Management System.

<sup>\*</sup> Does not include cases where No Judicial Presentation or those cases which were Administrative Release & Release Not Offered.

<sup>\*</sup> Visual excludes STOCK AND BONDS and GUARANTEED ARREST BOND CERTIFICATION.