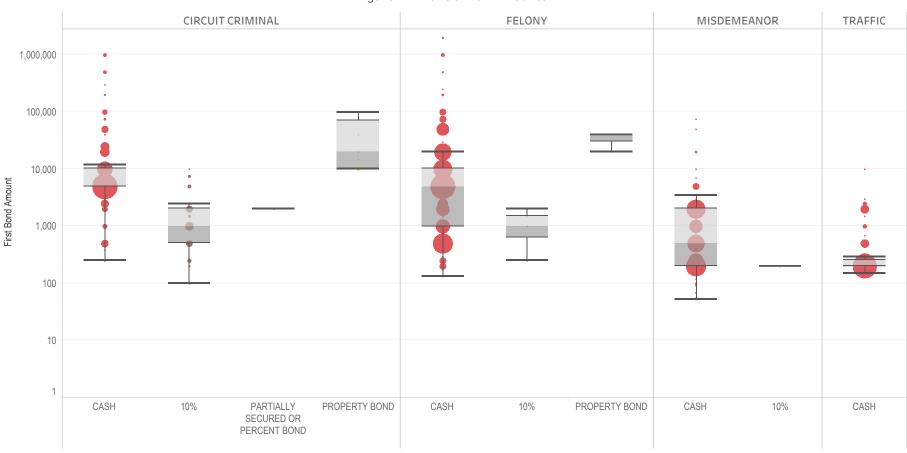

### Page 2 Financial Bond Amounts:

(Excludes cases with Stock and Bonds and Guaranteed Arrest Bond Certification.)

- The table (Table 2) is a cross-tabulation providing the case counts which the initial release decision was *financial bond*.
- The box and whisker chart (Figure 2) includes data on the amount of bail set for <u>financial</u> <u>bonds</u>. The chart indicates with a distribution of dots the amount of bail set for each case. Bond amounts used for more than one case are represented with proportionally larger dots

### Statistical Report (22 PINS3013)

corresponding to the number of cases with a given bond amount set. The median bond amount is indicated with a horizontal line, and the interquartile range (25<sup>th</sup> to 75<sup>th</sup> percentile, such that half of cases fall within the range and half fall outside it) is indicated with a gray box. Note that bond amounts are indicated on a logarithmic scale.

### **STATEWIDE**

Table 2: Criminal Case Counts with Financial Bail

| CIRCUIT          |         | DISTRICT    |         |
|------------------|---------|-------------|---------|
| CIRCUIT CRIMINAL | FELONY  | MISDEMEANOR | TRAFFIC |
| 147,277          | 244,969 | 203,101     | 93,913  |

2,000 4,000 6,000 8,000 9,957

Figure 2: Financial Bail Amounts

<sup>\*</sup> Data provided from the Pretrial Services Information Management System.

<sup>\*</sup> Does not include cases where No Judicial Presentation or those cases which were Administrative Release & Release Not Offered.