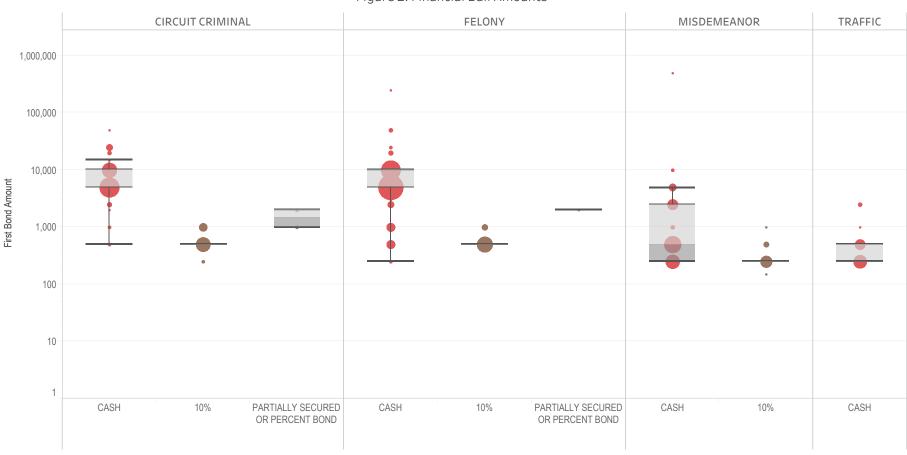

### Page 2 Financial Bond Amounts:

(Excludes cases with Stock and Bonds and Guaranteed Arrest Bond Certification.)

- The table (Table 2) is a cross-tabulation providing the case counts which the initial release decision was *financial bond*.
- The box and whisker chart (Figure 2) includes data on the amount of bail set for <u>financial</u> <u>bonds</u>. The chart indicates with a distribution of dots the amount of bail set for each case. Bond amounts used for more than one case are represented with proportionally larger dots

### Statistical Report (22 PINS3013)

corresponding to the number of cases with a given bond amount set. The median bond amount is indicated with a horizontal line, and the interquartile range (25<sup>th</sup> to 75<sup>th</sup> percentile, such that half of cases fall within the range and half fall outside it) is indicated with a gray box. Note that bond amounts are indicated on a logarithmic scale.

### **STATEWIDE**

Table 2: Criminal Case Counts with Financial Bail

| CIRCUIT          |         | DISTRICT    |         |
|------------------|---------|-------------|---------|
| CIRCUIT CRIMINAL | FELONY  | MISDEMEANOR | TRAFFIC |
| 147,277          | 244,969 | 203,101     | 93,913  |

2,000 4,000 6,000 8,000 9,957

Figure 2: Financial Bail Amounts

<sup>\*</sup> Data provided from the Pretrial Services Information Management System.

<sup>\*</sup> Does not include cases where No Judicial Presentation or those cases which were Administrative Release & Release Not Offered.

<sup>\*</sup> Visual excludes STOCK AND BONDS and GUARANTEED ARREST BOND CERTIFICATION.