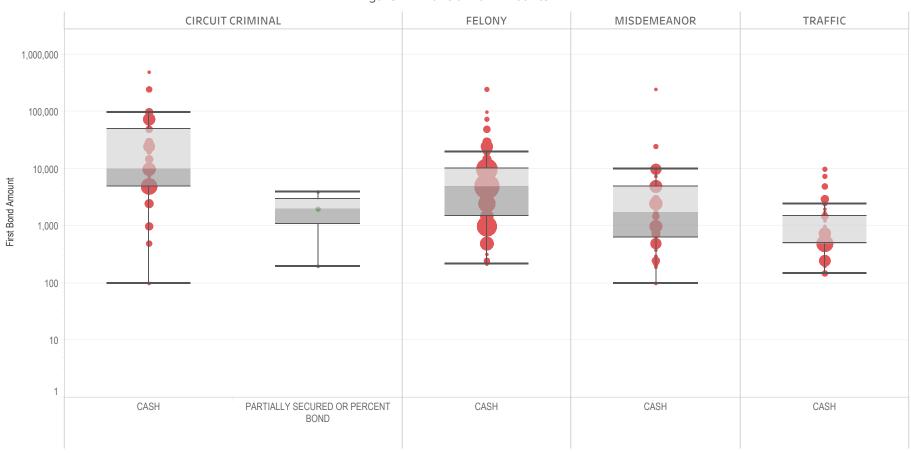

### Page 2 Financial Bond Amounts:

(Excludes cases with Stock and Bonds and Guaranteed Arrest Bond Certification.)

- The table (Table 2) is a cross-tabulation providing the case counts which the initial release decision was *financial bond*.
- The box and whisker chart (Figure 2) includes data on the amount of bail set for <u>financial</u> <u>bonds</u>. The chart indicates with a distribution of dots the amount of bail set for each case. Bond amounts used for more than one case are represented with proportionally larger dots

### Statistical Report (22 PINS3013)

corresponding to the number of cases with a given bond amount set. The median bond amount is indicated with a horizontal line, and the interquartile range (25<sup>th</sup> to 75<sup>th</sup> percentile, such that half of cases fall within the range and half fall outside it) is indicated with a gray box. Note that bond amounts are indicated on a logarithmic scale.

### **STATEWIDE**

Table 2: Criminal Case Counts with Financial Bail

| CIRCUIT          |         | DISTRICT    |         |
|------------------|---------|-------------|---------|
| CIRCUIT CRIMINAL | FELONY  | MISDEMEANOR | TRAFFIC |
| 147,277          | 244,969 | 203,101     | 93,913  |

2,000 4,000 6,000 8,000 9,957

Figure 2: Financial Bail Amounts

<sup>\*</sup> Data provided from the Pretrial Services Information Management System.

<sup>\*</sup> Does not include cases where No Judicial Presentation or those cases which were Administrative Release & Release Not Offered.

<sup>\*</sup> Visual excludes STOCK AND BONDS and GUARANTEED ARREST BOND CERTIFICATION.