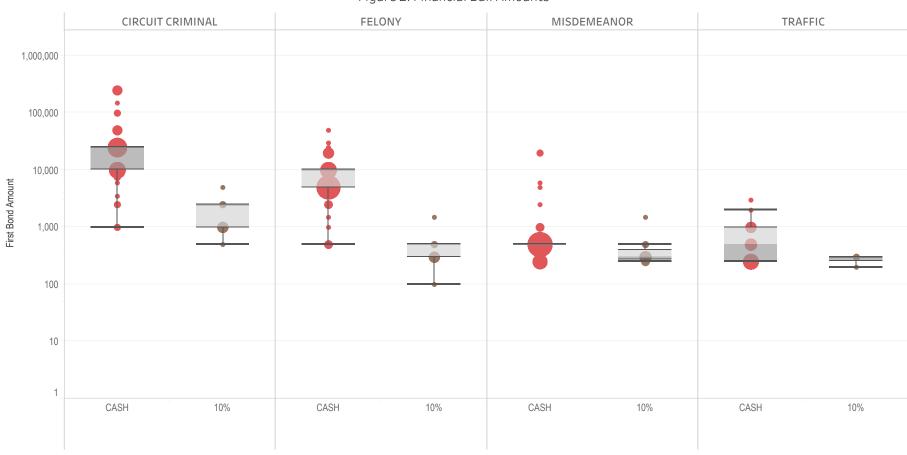

### Page 2 Financial Bond Amounts:

(Excludes cases with Stock and Bonds and Guaranteed Arrest Bond Certification.)

- The table (Table 2) is a cross-tabulation providing the case counts which the initial release decision was *financial bond*.
- The box and whisker chart (Figure 2) includes data on the amount of bail set for <u>financial</u> <u>bonds</u>. The chart indicates with a distribution of dots the amount of bail set for each case. Bond amounts used for more than one case are represented with proportionally larger dots

### Statistical Report (22 PINS3013)

corresponding to the number of cases with a given bond amount set. The median bond amount is indicated with a horizontal line, and the interquartile range (25<sup>th</sup> to 75<sup>th</sup> percentile, such that half of cases fall within the range and half fall outside it) is indicated with a gray box. Note that bond amounts are indicated on a logarithmic scale.

2,000 4,000 6,000 8,000 9,957

Figure 2: Financial Bail Amounts

<sup>\*</sup> Data provided from the Pretrial Services Information Management System.

<sup>\*</sup> Does not include cases where No Judicial Presentation or those cases which were Administrative Release & Release Not Offered.

<sup>\*</sup> Visual excludes STOCK AND BONDS and GUARANTEED ARREST BOND CERTIFICATION.