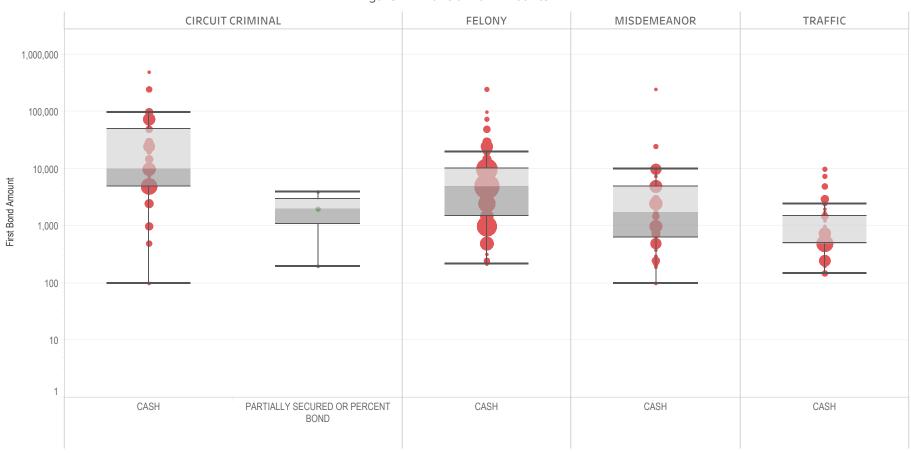

### Page 2 Financial Bond Amounts:

(Excludes cases with Stock and Bonds and Guaranteed Arrest Bond Certification.)

- The table (Table 2) is a cross-tabulation providing the case counts which the initial release decision was *financial bond*.
- The box and whisker chart (Figure 2) includes data on the amount of bail set for <u>financial</u> <u>bonds</u>. The chart indicates with a distribution of dots the amount of bail set for each case. Bond amounts used for more than one case are represented with proportionally larger dots

### Statistical Report (22 PINS3013)

corresponding to the number of cases with a given bond amount set. The median bond amount is indicated with a horizontal line, and the interquartile range (25<sup>th</sup> to 75<sup>th</sup> percentile, such that half of cases fall within the range and half fall outside it) is indicated with a gray box. Note that bond amounts are indicated on a logarithmic scale.

### **STATEWIDE**

Table 2: Criminal Case Counts with Financial Bail

| CIRCUIT          |         | DISTRICT    |         |
|------------------|---------|-------------|---------|
| CIRCUIT CRIMINAL | FELONY  | MISDEMEANOR | TRAFFIC |
| 147,277          | 244,969 | 203,101     | 93,913  |

<sup>\*</sup> Visual excludes STOCK AND BONDS and GUARANTEED ARREST BOND CERTIFICATION.