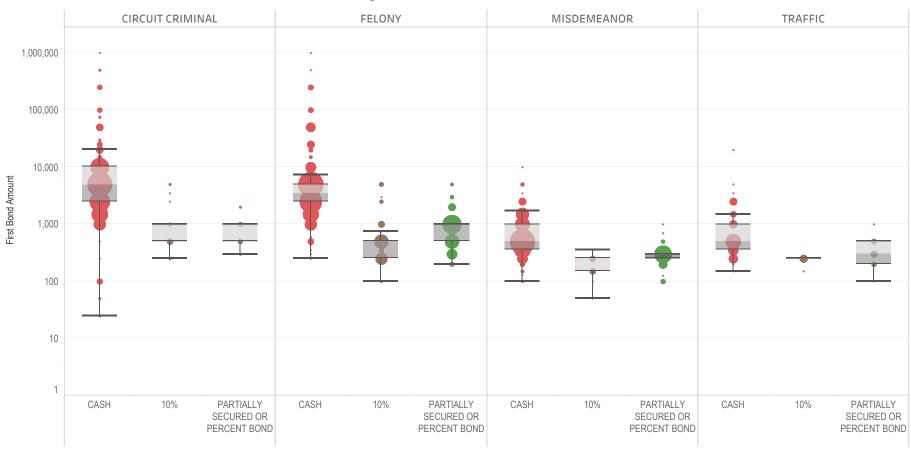

### Page 2 Financial Bond Amounts:

(Excludes cases with Stock and Bonds and Guaranteed Arrest Bond Certification.)

- The table (Table 2) is a cross-tabulation providing the case counts which the initial release decision was *financial bond*.
- The box and whisker chart (Figure 2) includes data on the amount of bail set for <u>financial</u> <u>bonds</u>. The chart indicates with a distribution of dots the amount of bail set for each case. Bond amounts used for more than one case are represented with proportionally larger dots

### Statistical Report (22 PINS3013)

corresponding to the number of cases with a given bond amount set. The median bond amount is indicated with a horizontal line, and the interquartile range (25<sup>th</sup> to 75<sup>th</sup> percentile, such that half of cases fall within the range and half fall outside it) is indicated with a gray box. Note that bond amounts are indicated on a logarithmic scale.

### Research and Statistics

Criminal Cases with Initial Release Decision First Bond Date Set CY 2017 - CY 2021 STATEWIDE

Table 4: Bail Amounts per Initial Release Decision

|               |          |             |                                    | Cases   | Median Bail<br>Amount | Avg. Bail Amount | Percentile (75) of<br>Bail Amount | Max. Bail Amount |
|---------------|----------|-------------|------------------------------------|---------|-----------------------|------------------|-----------------------------------|------------------|
| Financial     | CIRCUIT  | CIRCUIT     | CASH                               | 130,180 | \$5,003               | \$25,270         | \$15,000                          | \$250,000,000    |
|               |          | CRIMINAL    | 10%                                | 13,710  | \$50                  | \$107            | \$100                             | \$10,000         |
|               |          |             | PARTIALLY SECURED OR PERCENT BOND  | 2,669   | \$500                 | \$538            | \$500                             | \$25,000         |
|               |          |             | PROPERTY BOND                      | 714     | \$20,000              | \$25,578         | \$25,000                          | \$1,000,000      |
|               |          |             | STOCK AND BONDS                    | 3       | \$5,000               | \$6,667          | \$7,500                           | \$10,000         |
|               |          |             | GUARANTEED ARREST BOND CERTIFICATE | 1       | \$500                 | \$500            | \$500                             | \$500            |
|               |          |             | Total                              | 147,277 | \$5,000               | \$22,481         | \$10,000                          | \$250,000,000    |
|               | DISTRICT | FELONY      | CASH                               | 231,893 | \$5,000               | \$12,796         | \$10,000                          | \$100,000,000    |
|               |          |             | 10%                                | 12,011  | \$50                  | \$78             | \$100                             | \$10,000         |
|               |          |             | PARTIALLY SECURED OR PERCENT BOND  | 836     | \$250                 | \$331            | \$250                             | \$30,000         |
|               |          |             | PROPERTY BOND                      | 229     | \$10,000              | \$13,437         | \$20,000                          | \$100,000        |
|               |          |             | Total                              | 244,969 | \$5,000               | \$12,130         | \$10,000                          | \$100,000,000    |
|               |          | MISDEMEANOR | CASH                               | 191,351 | \$500                 | \$1,995          | \$2,000                           | \$1,000,000      |
|               |          |             | 10%                                | 10,821  | \$25                  | \$29             | \$40                              | \$750            |
|               |          |             | PARTIALLY SECURED OR PERCENT BOND  | 871     | \$75                  | \$75             | \$75                              | \$1,250          |
|               |          |             | PROPERTY BOND                      | 58      | \$5,000               | \$5,598          | \$7,500                           | \$25,000         |
|               |          |             | Total                              | 203,101 | \$500                 | \$1,883          | \$2,000                           | \$1,000,000      |
|               |          | TRAFFIC     | CASH                               | 88,464  | \$500                 | \$1,341          | \$1,000                           | \$1,000,000      |
|               |          |             | 10%                                | 5,138   | \$20                  | \$27             | \$30                              | \$500            |
|               |          |             | PARTIALLY SECURED OR PERCENT BOND  | 283     | \$75                  | \$81             | \$100                             | \$500            |
|               |          |             | PROPERTY BOND                      | 28      | \$7,500               | \$7,830          | \$7,500                           | \$20,000         |
|               |          |             | Total                              | 93,913  | \$500                 | \$1,268          | \$1,000                           | \$1,000,000      |
| Non-Financial | CIRCUIT  | CIRCUIT     | UNSECURED                          | 12,874  | \$5,000               | \$5,941          | \$5,000                           | \$250,000        |
|               |          | CRIMINAL    | SURETY                             | 12,756  | \$5,000               | \$6,695          | \$10,000                          | \$500,000        |
|               |          |             | Total                              | 25,630  | \$5,000               | \$6,316          | \$8,205                           | \$500,000        |
|               | DISTRICT | FELONY      | SURETY                             | 15,987  | \$2,500               | \$4,366          | \$5,000                           | \$250,000        |
|               |          |             | UNSECURED                          | 12,133  | \$2,500               | \$3,762          | \$5,000                           | \$158,184        |
|               |          |             | Total                              | 28,120  | \$2,500               | \$4,106          | \$5,000                           | \$250,000        |
|               |          | MISDEMEANOR | UNSECURED                          | 28,183  | \$500                 | \$1,111          | \$1,000                           | \$50,000         |
|               |          |             | SURETY                             | 24,235  | \$1,000               | \$1,614          | \$2,000                           | \$250,000        |
|               |          |             | Total                              | 52,418  | \$1,000               | \$1,344          | \$2,000                           | \$250,000        |
|               |          | TRAFFIC     | UNSECURED                          | 16,604  | \$500                 | \$907            | \$1,000                           | \$25,000         |
|               |          |             | SURETY                             | 12,022  | \$750                 | \$1,209          | \$1,500                           | \$75,000         |
|               |          |             | Total                              | 28,626  | \$750                 | \$1,034          | \$1,000                           | \$75,000         |