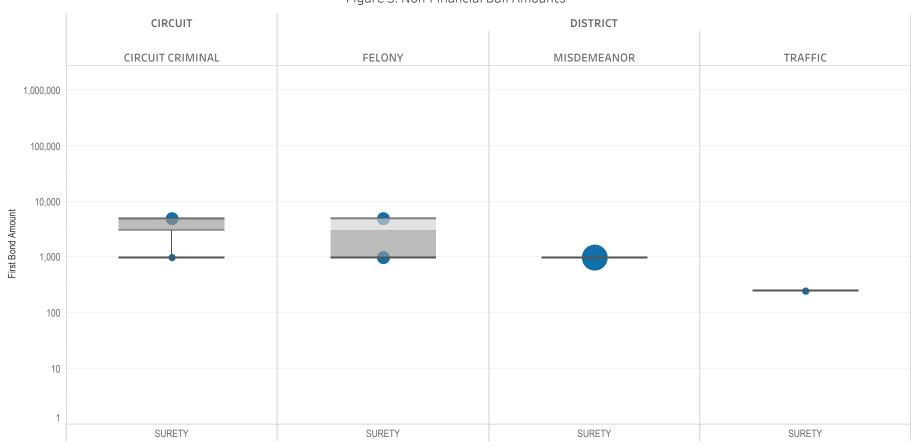

### Page 3 Non-Financial Bond Amounts:

(Excludes cases with 60-day Rule, No Probable Cause and Release on Recognizance.)

- The table (Table 3) is a cross-tabulation providing the case counts which the initial release decision was a *non-financial bond*.
- The box and whisker chart (Figure 3) is the same visual format as provided on page 2, only limited to include the amount of bail set for *non-financial bonds*.

### SURETY UNSECURED

Table 3: Criminal Case Counts with Non-Financial Bail

| CIRCUIT          |        | DISTRICT    |         |
|------------------|--------|-------------|---------|
| CIRCUIT CRIMINAL | FELONY | MISDEMEANOR | TRAFFIC |
| 25,630           | 28,120 | 52,418      | 28,626  |

500 1,000 1,614

Figure 3: Non-Financial Bail Amounts

<sup>\*</sup> Data provided from the Pretrial Services Information Management System.

Data Valid:

7/28/2022

<sup>\*</sup> Does not include cases where No Judicial Presentation or those cases which were Administrative Release & Release Not Offered .