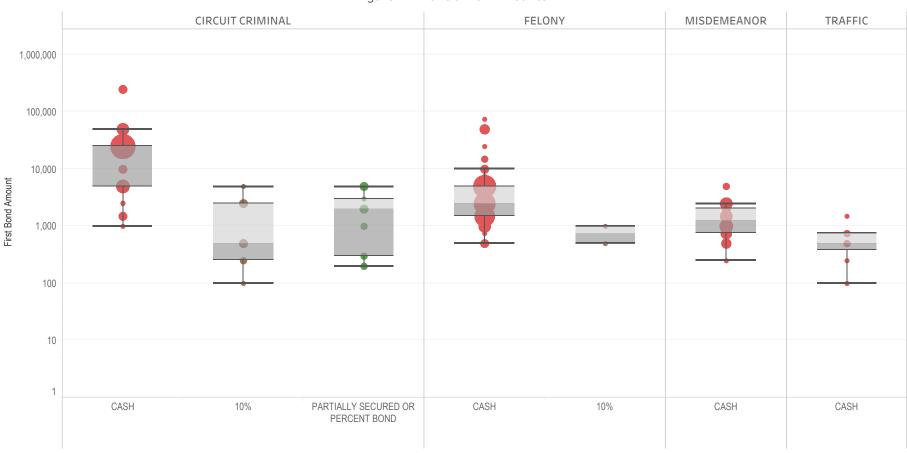

### Page 2 Financial Bond Amounts:

(Excludes cases with Stock and Bonds and Guaranteed Arrest Bond Certification.)

- The table (Table 2) is a cross-tabulation providing the case counts which the initial release decision was *financial bond*.
- The box and whisker chart (Figure 2) includes data on the amount of bail set for <u>financial</u> <u>bonds</u>. The chart indicates with a distribution of dots the amount of bail set for each case. Bond amounts used for more than one case are represented with proportionally larger dots

### Statistical Report (22 PINS3013)

corresponding to the number of cases with a given bond amount set. The median bond amount is indicated with a horizontal line, and the interquartile range (25<sup>th</sup> to 75<sup>th</sup> percentile, such that half of cases fall within the range and half fall outside it) is indicated with a gray box. Note that bond amounts are indicated on a logarithmic scale.

### Research and Statistics

Criminal Cases with Initial Release Decision First Bond Date Set CY 2017 - CY 2021 STATEWIDE

Table 4: Bail Amounts per Initial Release Decision

|               |          |             |                                    | Cases   | Median Bail<br>Amount | Avg. Bail Amount | Percentile (75) of<br>Bail Amount | Max. Bail Amount |
|---------------|----------|-------------|------------------------------------|---------|-----------------------|------------------|-----------------------------------|------------------|
| Financial     | CIRCUIT  | CIRCUIT     | CASH                               | 130,180 | \$5,003               | \$25,270         | \$15,000                          | \$250,000,000    |
|               |          | CRIMINAL    | 10%                                | 13,710  | \$50                  | \$107            | \$100                             | \$10,000         |
|               |          |             | PARTIALLY SECURED OR PERCENT BOND  | 2,669   | \$500                 | \$538            | \$500                             | \$25,000         |
|               |          |             | PROPERTY BOND                      | 714     | \$20,000              | \$25,578         | \$25,000                          | \$1,000,000      |
|               |          |             | STOCK AND BONDS                    | 3       | \$5,000               | \$6,667          | \$7,500                           | \$10,000         |
|               |          |             | GUARANTEED ARREST BOND CERTIFICATE | 1       | \$500                 | \$500            | \$500                             | \$500            |
|               |          |             | Total                              | 147,277 | \$5,000               | \$22,481         | \$10,000                          | \$250,000,000    |
|               | DISTRICT | FELONY      | CASH                               | 231,893 | \$5,000               | \$12,796         | \$10,000                          | \$100,000,000    |
|               |          |             | 10%                                | 12,011  | \$50                  | \$78             | \$100                             | \$10,000         |
|               |          |             | PARTIALLY SECURED OR PERCENT BOND  | 836     | \$250                 | \$331            | \$250                             | \$30,000         |
|               |          |             | PROPERTY BOND                      | 229     | \$10,000              | \$13,437         | \$20,000                          | \$100,000        |
|               |          |             | Total                              | 244,969 | \$5,000               | \$12,130         | \$10,000                          | \$100,000,000    |
|               |          | MISDEMEANOR | CASH                               | 191,351 | \$500                 | \$1,995          | \$2,000                           | \$1,000,000      |
|               |          |             | 10%                                | 10,821  | \$25                  | \$29             | \$40                              | \$750            |
|               |          |             | PARTIALLY SECURED OR PERCENT BOND  | 871     | \$75                  | \$75             | \$75                              | \$1,250          |
|               |          |             | PROPERTY BOND                      | 58      | \$5,000               | \$5,598          | \$7,500                           | \$25,000         |
|               |          |             | Total                              | 203,101 | \$500                 | \$1,883          | \$2,000                           | \$1,000,000      |
|               |          | TRAFFIC     | CASH                               | 88,464  | \$500                 | \$1,341          | \$1,000                           | \$1,000,000      |
|               |          |             | 10%                                | 5,138   | \$20                  | \$27             | \$30                              | \$500            |
|               |          |             | PARTIALLY SECURED OR PERCENT BOND  | 283     | \$75                  | \$81             | \$100                             | \$500            |
|               |          |             | PROPERTY BOND                      | 28      | \$7,500               | \$7,830          | \$7,500                           | \$20,000         |
|               |          |             | Total                              | 93,913  | \$500                 | \$1,268          | \$1,000                           | \$1,000,000      |
| Non-Financial | CIRCUIT  | CIRCUIT     | UNSECURED                          | 12,874  | \$5,000               | \$5,941          | \$5,000                           | \$250,000        |
|               |          | CRIMINAL    | SURETY                             | 12,756  | \$5,000               | \$6,695          | \$10,000                          | \$500,000        |
|               |          |             | Total                              | 25,630  | \$5,000               | \$6,316          | \$8,205                           | \$500,000        |
|               | DISTRICT | FELONY      | SURETY                             | 15,987  | \$2,500               | \$4,366          | \$5,000                           | \$250,000        |
|               |          |             | UNSECURED                          | 12,133  | \$2,500               | \$3,762          | \$5,000                           | \$158,184        |
|               |          |             | Total                              | 28,120  | \$2,500               | \$4,106          | \$5,000                           | \$250,000        |
|               |          | MISDEMEANOR | UNSECURED                          | 28,183  | \$500                 | \$1,111          | \$1,000                           | \$50,000         |
|               |          |             | SURETY                             | 24,235  | \$1,000               | \$1,614          | \$2,000                           | \$250,000        |
|               |          |             | Total                              | 52,418  | \$1,000               | \$1,344          | \$2,000                           | \$250,000        |
|               |          | TRAFFIC     | UNSECURED                          | 16,604  | \$500                 | \$907            | \$1,000                           | \$25,000         |
|               |          |             | SURETY                             | 12,022  | \$750                 | \$1,209          | \$1,500                           | \$75,000         |
|               |          |             | Total                              | 28,626  | \$750                 | \$1,034          | \$1,000                           | \$75,000         |