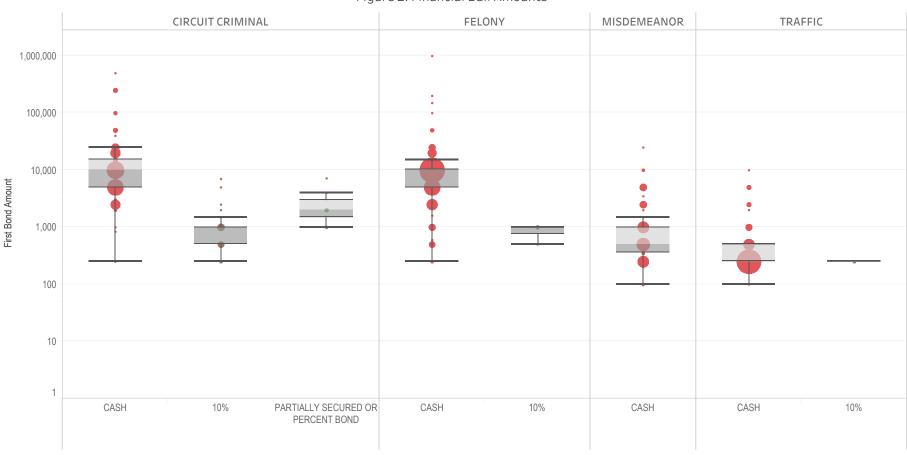

### Page 2 Financial Bond Amounts:

(Excludes cases with Stock and Bonds and Guaranteed Arrest Bond Certification.)

- The table (Table 2) is a cross-tabulation providing the case counts which the initial release decision was *financial bond*.
- The box and whisker chart (Figure 2) includes data on the amount of bail set for <u>financial</u> <u>bonds</u>. The chart indicates with a distribution of dots the amount of bail set for each case. Bond amounts used for more than one case are represented with proportionally larger dots

### Statistical Report (22 PINS3013)

corresponding to the number of cases with a given bond amount set. The median bond amount is indicated with a horizontal line, and the interquartile range (25<sup>th</sup> to 75<sup>th</sup> percentile, such that half of cases fall within the range and half fall outside it) is indicated with a gray box. Note that bond amounts are indicated on a logarithmic scale.

### **STATEWIDE**

Table 2: Criminal Case Counts with Financial Bail

| CIRCUIT          |         | DISTRICT    |         |
|------------------|---------|-------------|---------|
| CIRCUIT CRIMINAL | FELONY  | MISDEMEANOR | TRAFFIC |
| 147,277          | 244,969 | 203,101     | 93,913  |

2,000 4,000 6,000 8,000 9,957

Figure 2: Financial Bail Amounts

<sup>\*</sup> Data provided from the Pretrial Services Information Management System.

<sup>\*</sup> Does not include cases where No Judicial Presentation or those cases which were Administrative Release & Release Not Offered.

<sup>\*</sup> Visual excludes STOCK AND BONDS and GUARANTEED ARREST BOND CERTIFICATION.