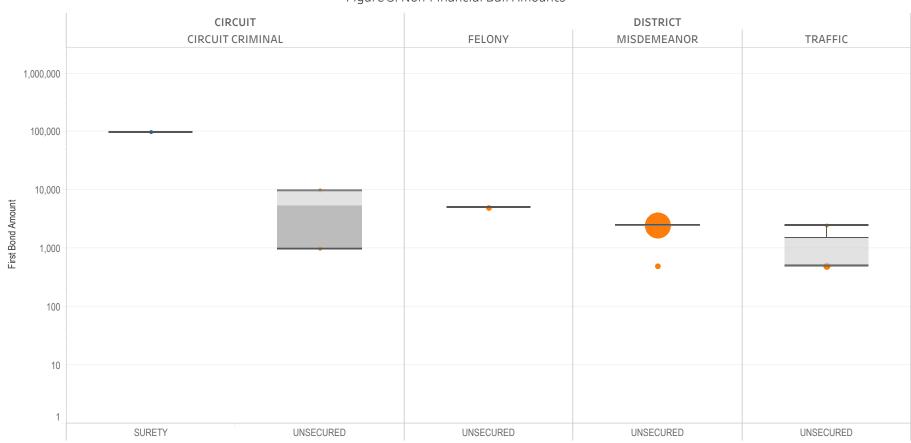

### Page 3 Non-Financial Bond Amounts:

(Excludes cases with 60-day Rule, No Probable Cause and Release on Recognizance.)

- The table (Table 3) is a cross-tabulation providing the case counts which the initial release decision was a *non-financial bond*.
- The box and whisker chart (Figure 3) is the same visual format as provided on page 2, only limited to include the amount of bail set for *non-financial bonds*.

### SURETY UNSECURED

Table 3: Criminal Case Counts with Non-Financial Bail

| CIRCUIT          |        | DISTRICT    |         |
|------------------|--------|-------------|---------|
| CIRCUIT CRIMINAL | FELONY | MISDEMEANOR | TRAFFIC |
| 25,630           | 28,120 | 52,418      | 28,626  |

500 1,000 1,614

Figure 3: Non-Financial Bail Amounts

<sup>\*</sup> Data provided from the Pretrial Services Information Management System.

Data Valid:

7/28/2022

<sup>\*</sup> Does not include cases where No Judicial Presentation or those cases which were Administrative Release & Release Not Offered .