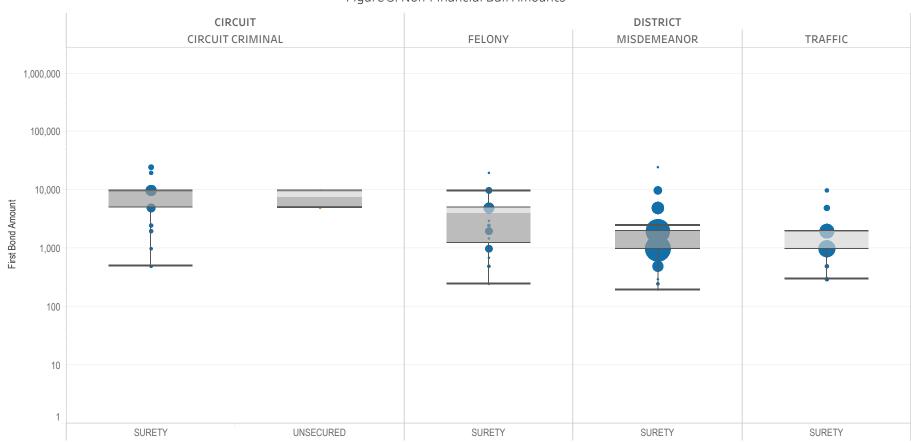

### Page 3 Non-Financial Bond Amounts:

(Excludes cases with 60-day Rule, No Probable Cause and Release on Recognizance.)

- The table (Table 3) is a cross-tabulation providing the case counts which the initial release decision was a *non-financial bond*.
- The box and whisker chart (Figure 3) is the same visual format as provided on page 2, only limited to include the amount of bail set for *non-financial bonds*.

### SURETY UNSECURED

Table 3: Criminal Case Counts with Non-Financial Bail

| CIRCUIT          |        | DISTRICT    |         |
|------------------|--------|-------------|---------|
| CIRCUIT CRIMINAL | FELONY | MISDEMEANOR | TRAFFIC |
| 25,630           | 28,120 | 52,418      | 28,626  |

500 1,000 1,614

Figure 3: Non-Financial Bail Amounts

<sup>\*</sup> Data provided from the Pretrial Services Information Management System.

Data Valid:

7/28/2022

<sup>\*</sup> Does not include cases where No Judicial Presentation or those cases which were Administrative Release & Release Not Offered .

<sup>\*</sup> Excludes: 60-DAY RULE, NO PROBABLE CAUSE and RELEASE ON RECOGNIZANCE