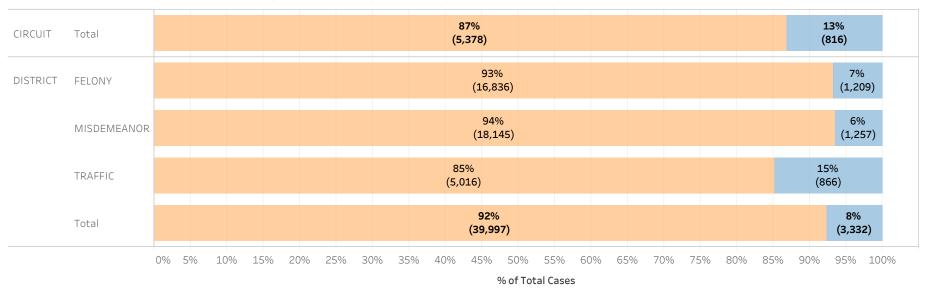

### Page 1:

(Excludes cases with 60-day Rule, No Probable Cause and Release on Recognizance.)

- The horizontal bar chart at the top of the page (Figure 1) indicates the number of cases and the percentage of each bond type group, grouped by jurisdiction and by case category.
- The table (Table 1) is a cross-tabulation providing the case counts and percentage of cases grouped by jurisdiction and case category.

### STATEWIDE

Financial Non-Financial

Figure 1: Percentage of Cases by Initial Bond Set by Bond Type Group

Table 1: Criminal Cases by Initial Bond Set by Bond Type Group

#### Initial Release Decision

|          |             |            | Financial | Non-Financial | Grand Total |
|----------|-------------|------------|-----------|---------------|-------------|
| CIRCUIT  | CIRCUIT     | Cases      | 147,277   | 25,630        | 172,907     |
|          | CRIMINAL    | % of Cases | 85%       | 15%           | 100%        |
| DISTRICT | FELONY      | Cases      | 244,969   | 28,120        | 273,089     |
|          |             | % of Cases | 90%       | 10%           | 100%        |
|          | MISDEMEANOR | Cases      | 203,101   | 52,418        | 255,519     |
|          |             | % of Cases | 79%       | 21%           | 100%        |
|          | TRAFFIC     | Cases      | 93,913    | 28,626        | 122,539     |
|          |             | % of Cases | 77%       | 23%           | 100%        |