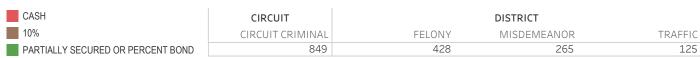

### Table 2: Criminal Case Counts with Financial Bail

### BALLARD COUNTY

Table 4: Bail Amounts per Initial Release Decision

|               |          |             |                                   | Cases | Median Bail<br>Amount | Avg. Bail Amount | Percentile (75) of<br>Bail Amount | Max. Bail Amount |
|---------------|----------|-------------|-----------------------------------|-------|-----------------------|------------------|-----------------------------------|------------------|
| Financial     | CIRCUIT  | CIRCUIT     | CASH                              | 568   | \$25,000              | \$22,483         | \$25,000                          | \$250,000        |
|               |          | CRIMINAL    | 10%                               | 188   | \$25                  | \$110            | \$50                              | \$5,000          |
|               |          |             | PARTIALLY SECURED OR PERCENT BOND | 93    | \$500                 | \$667            | \$750                             | \$12,500         |
|               |          |             | Total                             | 849   | \$10,000              | \$15,139         | \$25,000                          | \$250,000        |
|               | DISTRICT | FELONY      | CASH                              | 403   | \$2,500               | \$5,801          | \$5,000                           | \$150,000        |
|               |          |             | 10%                               | 22    | \$50                  | \$84             | \$94                              | \$500            |
|               |          |             | PARTIALLY SECURED OR PERCENT BOND | 3     | \$75                  | \$175            | \$238                             | \$400            |
|               |          |             | Total                             | 428   | \$2,500               | \$5,468          | \$5,000                           | \$150,000        |
|               |          | MISDEMEANOR | CASH                              | 255   | \$1,000               | \$1,346          | \$2,000                           | \$7,500          |
|               |          |             | 10%                               | 9     | \$30                  | \$30             | \$50                              | \$50             |
|               |          |             | PARTIALLY SECURED OR PERCENT BOND | 1     | \$25                  | \$25             | \$25                              | \$25             |
|               |          |             | Total                             | 265   | \$1,000               | \$1,296          | \$2,000                           | \$7,500          |
|               |          | TRAFFIC     | CASH                              | 121   | \$750                 | \$1,040          | \$1,000                           | \$5,000          |
|               |          |             | 10%                               | 4     | \$13                  | \$28             | \$30                              | \$75             |
|               |          |             | Total                             | 125   | \$750                 | \$1,008          | \$1,000                           | \$5,000          |
| Non-Financial | CIRCUIT  | CIRCUIT     | UNSECURED                         | 17    | \$2,500               | \$4,529          | \$8,500                           | \$10,000         |
|               |          | CRIMINAL    | SURETY                            | 5     | \$5,000               | \$6,600          | \$5,000                           | \$20,000         |
|               |          |             | Total                             | 22    | \$3,750               | \$5,000          | \$7,625                           | \$20,000         |
|               | DISTRICT | FELONY      | UNSECURED                         | 172   | \$2,500               | \$4,422          | \$5,000                           | \$20,000         |
|               |          |             | SURETY                            | 4     | \$6,000               | \$8,375          | \$12,500                          | \$20,000         |
|               |          |             | Total                             | 176   | \$2,500               | \$4,511          | \$5,000                           | \$20,000         |
|               |          | MISDEMEANOR | UNSECURED                         | 70    | \$1,750               | \$1,451          | \$2,000                           | \$5,000          |
|               |          |             | SURETY                            | 1     | \$1,000               | \$1,000          | \$1,000                           | \$1,000          |
|               |          |             | Total                             | 71    | \$1,500               | \$1,445          | \$2,000                           | \$5,000          |
|               |          | TRAFFIC     | UNSECURED                         | 43    | \$800                 | \$1,219          | \$1,000                           | \$10,000         |
|               |          |             | SURETY                            | 4     | \$500                 | \$625            | \$625                             | \$1,000          |
|               |          |             | Total                             | 47    | \$750                 | \$1,168          | \$1,000                           | \$10,000         |