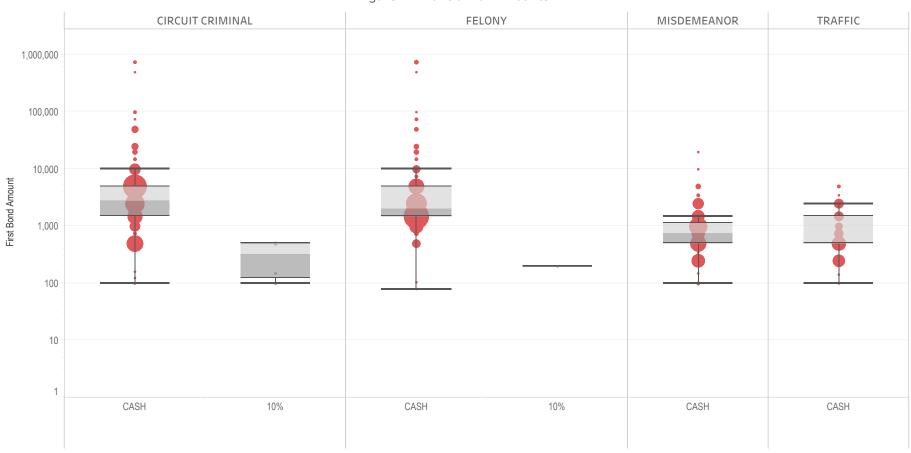

### Page 2 Financial Bond Amounts:

(Excludes cases with Stock and Bonds and Guaranteed Arrest Bond Certification.)

- The table (Table 2) is a cross-tabulation providing the case counts which the initial release decision was *financial bond*.
- The box and whisker chart (Figure 2) includes data on the amount of bail set for <u>financial</u> <u>bonds</u>. The chart indicates with a distribution of dots the amount of bail set for each case. Bond amounts used for more than one case are represented with proportionally larger dots

### Statistical Report (22 PINS3013)

corresponding to the number of cases with a given bond amount set. The median bond amount is indicated with a horizontal line, and the interquartile range (25<sup>th</sup> to 75<sup>th</sup> percentile, such that half of cases fall within the range and half fall outside it) is indicated with a gray box. Note that bond amounts are indicated on a logarithmic scale.

### **STATEWIDE**

Table 2: Criminal Case Counts with Financial Bail

| CIRCUIT          |         | DISTRICT    |         |
|------------------|---------|-------------|---------|
| CIRCUIT CRIMINAL | FELONY  | MISDEMEANOR | TRAFFIC |
| 147,277          | 244,969 | 203,101     | 93,913  |

2,000 4,000 6,000 8,000 9,957

Figure 2: Financial Bail Amounts

<sup>\*</sup> Data provided from the Pretrial Services Information Management System.

<sup>\*</sup> Does not include cases where No Judicial Presentation or those cases which were Administrative Release & Release Not Offered.

<sup>\*</sup> Visual excludes STOCK AND BONDS and GUARANTEED ARREST BOND CERTIFICATION.