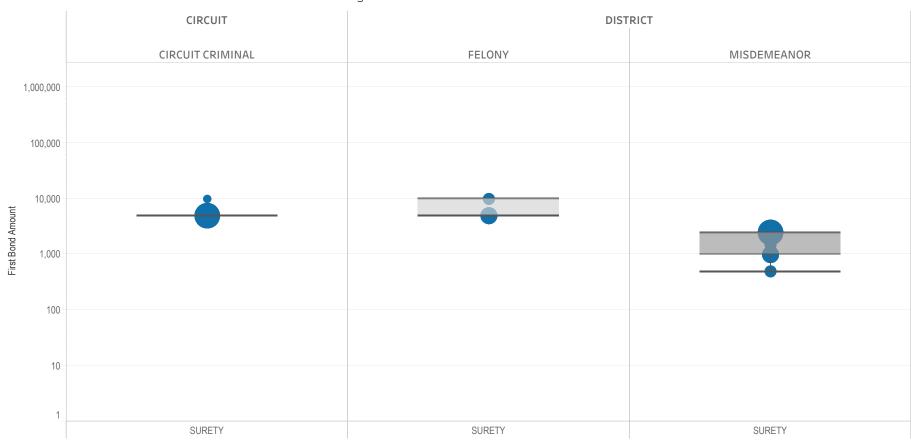

### Page 2 Financial Bond Amounts:

(Excludes cases with Stock and Bonds and Guaranteed Arrest Bond Certification.)

- The table (Table 2) is a cross-tabulation providing the case counts which the initial release decision was *financial bond*.
- The box and whisker chart (Figure 2) includes data on the amount of bail set for <u>financial</u> <u>bonds</u>. The chart indicates with a distribution of dots the amount of bail set for each case. Bond amounts used for more than one case are represented with proportionally larger dots

### Statistical Report (22 PINS3013)

corresponding to the number of cases with a given bond amount set. The median bond amount is indicated with a horizontal line, and the interquartile range (25<sup>th</sup> to 75<sup>th</sup> percentile, such that half of cases fall within the range and half fall outside it) is indicated with a gray box. Note that bond amounts are indicated on a logarithmic scale.

### SURETY UNSECURED

Table 3: Criminal Case Counts with Non-Financial Bail

| CIRCUIT          |        | DISTRICT    |         |
|------------------|--------|-------------|---------|
| CIRCUIT CRIMINAL | FELONY | MISDEMEANOR | TRAFFIC |
| 25,630           | 28,120 | 52,418      | 28,626  |

500 1,000 1,614

Figure 3: Non-Financial Bail Amounts

<sup>\*</sup> Data provided from the Pretrial Services Information Management System.

Data Valid:

7/28/2022

<sup>\*</sup> Does not include cases where No Judicial Presentation or those cases which were Administrative Release & Release Not Offered .