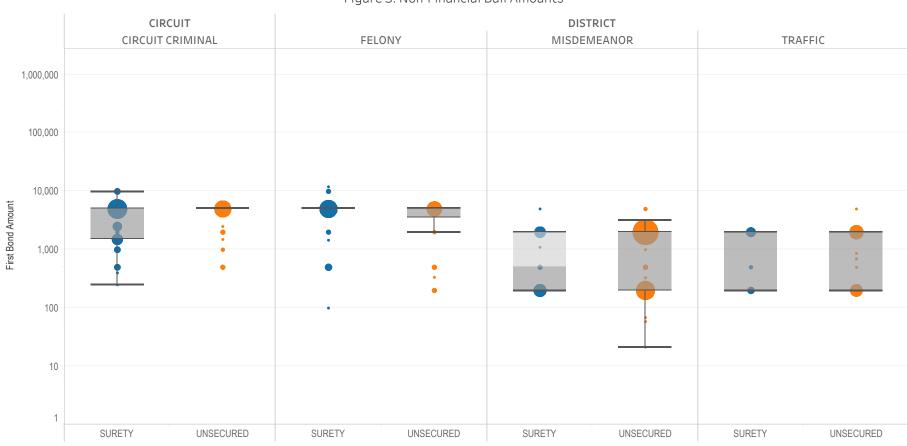

### Page 3 Non-Financial Bond Amounts:

(Excludes cases with 60-day Rule, No Probable Cause and Release on Recognizance.)

- The table (Table 3) is a cross-tabulation providing the case counts which the initial release decision was a *non-financial bond*.
- The box and whisker chart (Figure 3) is the same visual format as provided on page 2, only limited to include the amount of bail set for *non-financial bonds*.

### ADMINISTRATIVE OFFICE OF THE COURTS Research & Statistics

Criminal Cases with Initial Release Decision First Bond Date Set CY 2017 - CY 2021 **STATEWIDE** 

### SURETY UNSECURED

Table 3: Criminal Case Counts with Non-Financial Bail

| CIRCUIT          |        | DISTRICT    |         |
|------------------|--------|-------------|---------|
| CIRCUIT CRIMINAL | FELONY | MISDEMEANOR | TRAFFIC |
| 25,630           | 28,120 | 52,418      | 28,626  |

500 1,000 1,614

Figure 3: Non-Financial Bail Amounts

<sup>\*</sup> Data provided from the Pretrial Services Information Management System.

Data Valid:

7/28/2022

<sup>\*</sup> Does not include cases where No Judicial Presentation or those cases which were Administrative Release & Release Not Offered .

<sup>\*</sup> Excludes: 60-DAY RULE, NO PROBABLE CAUSE and RELEASE ON RECOGNIZANCE