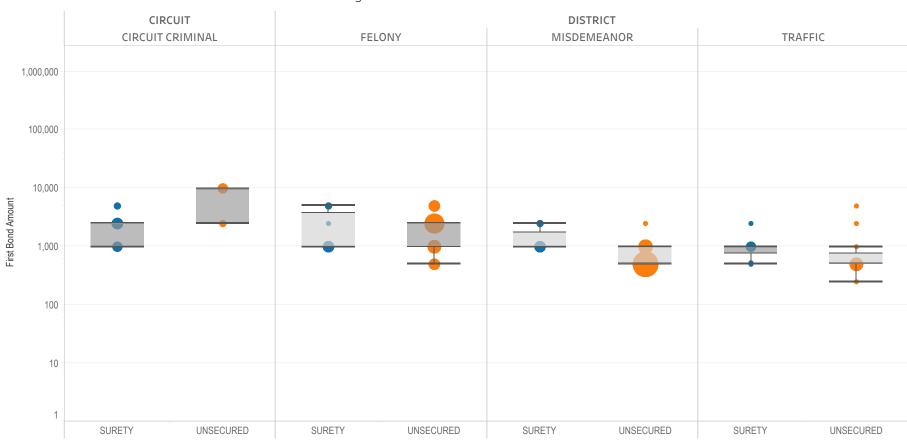

### SURETY UNSECURED

Table 3: Criminal Case Counts with Non-Financial Bail

| CIRCUIT          |        | DISTRICT    |         |
|------------------|--------|-------------|---------|
| CIRCUIT CRIMINAL | FELONY | MISDEMEANOR | TRAFFIC |
| 25,630           | 28,120 | 52,418      | 28,626  |

500 1,000 1,614

Figure 3: Non-Financial Bail Amounts

<sup>\*</sup> Data provided from the Pretrial Services Information Management System.

Data Valid:

7/28/2022

<sup>\*</sup> Does not include cases where No Judicial Presentation or those cases which were Administrative Release & Release Not Offered .

<sup>\*</sup> Excludes: 60-DAY RULE, NO PROBABLE CAUSE and RELEASE ON RECOGNIZANCE