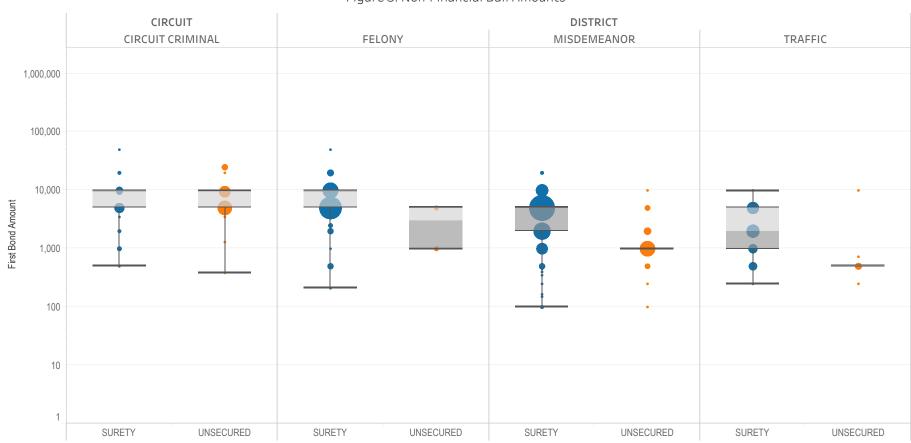

### Page 2 Financial Bond Amounts:

(Excludes cases with Stock and Bonds and Guaranteed Arrest Bond Certification.)

- The table (Table 2) is a cross-tabulation providing the case counts which the initial release decision was *financial bond*.
- The box and whisker chart (Figure 2) includes data on the amount of bail set for <u>financial</u> <u>bonds</u>. The chart indicates with a distribution of dots the amount of bail set for each case. Bond amounts used for more than one case are represented with proportionally larger dots

### Statistical Report (22 PINS3013)

corresponding to the number of cases with a given bond amount set. The median bond amount is indicated with a horizontal line, and the interquartile range (25<sup>th</sup> to 75<sup>th</sup> percentile, such that half of cases fall within the range and half fall outside it) is indicated with a gray box. Note that bond amounts are indicated on a logarithmic scale.

### Page 3 Non-Financial Bond Amounts:

(Excludes cases with 60-day Rule, No Probable Cause and Release on Recognizance.)

- The table (Table 3) is a cross-tabulation providing the case counts which the initial release decision was a *non-financial bond*.
- The box and whisker chart (Figure 3) is the same visual format as provided on page 2, only limited to include the amount of bail set for *non-financial bonds*.

500 1,000 1,614

Figure 3: Non-Financial Bail Amounts

<sup>\*</sup> Data provided from the Pretrial Services Information Management System.

Data Valid:

7/28/2022

<sup>\*</sup> Does not include cases where No Judicial Presentation or those cases which were Administrative Release & Release Not Offered .