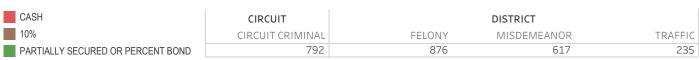

### Page 1:

(Excludes cases with 60-day Rule, No Probable Cause and Release on Recognizance.)

- The horizontal bar chart at the top of the page (Figure 1) indicates the number of cases and the percentage of each bond type group, grouped by jurisdiction and by case category.
- The table (Table 1) is a cross-tabulation providing the case counts and percentage of cases grouped by jurisdiction and case category.

### STATEWIDE

Financial Non-Financial

Figure 1: Percentage of Cases by Initial Bond Set by Bond Type Group

Table 1: Criminal Cases by Initial Bond Set by Bond Type Group

#### Initial Release Decision

|          |             |            | Financial | Non-Financial | Grand Total |
|----------|-------------|------------|-----------|---------------|-------------|
| CIRCUIT  | CIRCUIT     | Cases      | 147,277   | 25,630        | 172,907     |
|          | CRIMINAL    | % of Cases | 85%       | 15%           | 100%        |
| DISTRICT | FELONY      | Cases      | 244,969   | 28,120        | 273,089     |
|          |             | % of Cases | 90%       | 10%           | 100%        |
|          | MISDEMEANOR | Cases      | 203,101   | 52,418        | 255,519     |
|          |             | % of Cases | 79%       | 21%           | 100%        |
|          | TRAFFIC     | Cases      | 93,913    | 28,626        | 122,539     |
|          |             | % of Cases | 77%       | 23%           | 100%        |