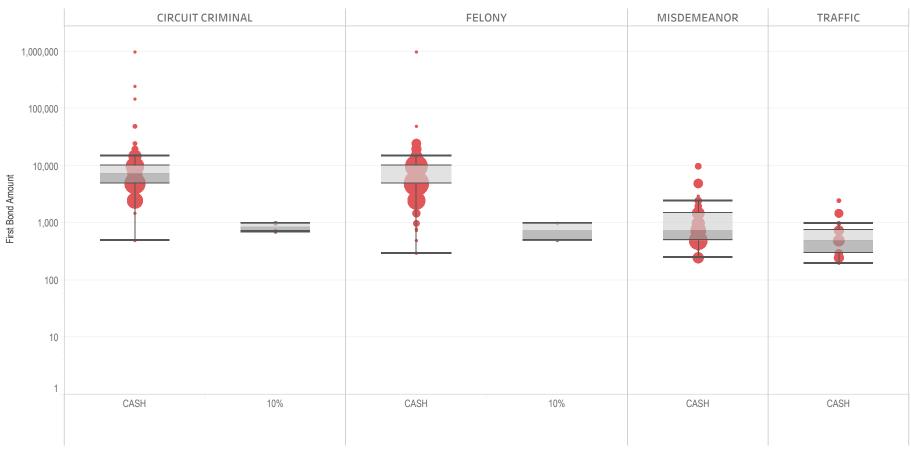

### Page 2 Financial Bond Amounts:

(Excludes cases with Stock and Bonds and Guaranteed Arrest Bond Certification.)

- The table (Table 2) is a cross-tabulation providing the case counts which the initial release decision was *financial bond*.
- The box and whisker chart (Figure 2) includes data on the amount of bail set for <u>financial</u> <u>bonds</u>. The chart indicates with a distribution of dots the amount of bail set for each case. Bond amounts used for more than one case are represented with proportionally larger dots

### Statistical Report (22 PINS3013)

corresponding to the number of cases with a given bond amount set. The median bond amount is indicated with a horizontal line, and the interquartile range (25<sup>th</sup> to 75<sup>th</sup> percentile, such that half of cases fall within the range and half fall outside it) is indicated with a gray box. Note that bond amounts are indicated on a logarithmic scale.

### **STATEWIDE**

Table 2: Criminal Case Counts with Financial Bail

| CIRCUIT          |         | DISTRICT    |         |
|------------------|---------|-------------|---------|
| CIRCUIT CRIMINAL | FELONY  | MISDEMEANOR | TRAFFIC |
| 147,277          | 244,969 | 203,101     | 93,913  |

2,000 4,000 6,000 8,000 9,957

Figure 2: Financial Bail Amounts

<sup>\*</sup> Data provided from the Pretrial Services Information Management System.

<sup>\*</sup> Does not include cases where No Judicial Presentation or those cases which were Administrative Release & Release Not Offered.

<sup>\*</sup> Visual excludes STOCK AND BONDS and GUARANTEED ARREST BOND CERTIFICATION.