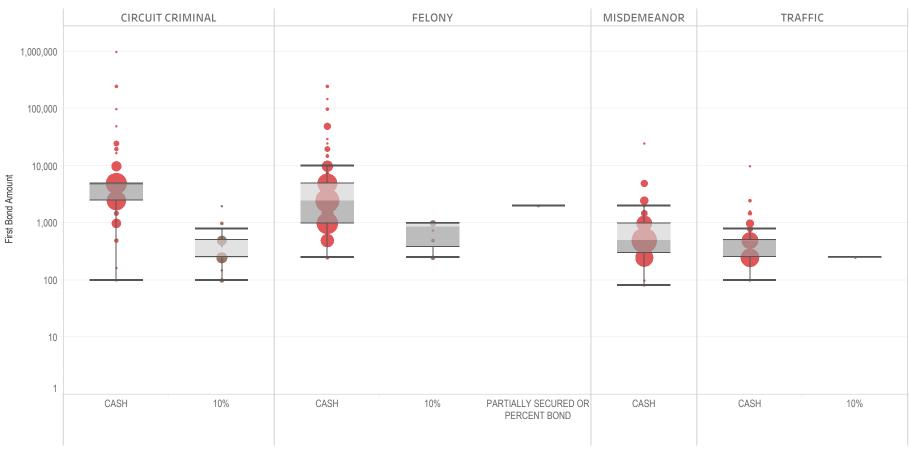

### Page 2 Financial Bond Amounts:

(Excludes cases with Stock and Bonds and Guaranteed Arrest Bond Certification.)

- The table (Table 2) is a cross-tabulation providing the case counts which the initial release decision was *financial bond*.
- The box and whisker chart (Figure 2) includes data on the amount of bail set for <u>financial</u> <u>bonds</u>. The chart indicates with a distribution of dots the amount of bail set for each case. Bond amounts used for more than one case are represented with proportionally larger dots

### Statistical Report (22 PINS3013)

corresponding to the number of cases with a given bond amount set. The median bond amount is indicated with a horizontal line, and the interquartile range (25<sup>th</sup> to 75<sup>th</sup> percentile, such that half of cases fall within the range and half fall outside it) is indicated with a gray box. Note that bond amounts are indicated on a logarithmic scale.

2,000 4,000 6,000 8,000 9,957

Figure 2: Financial Bail Amounts

<sup>\*</sup> Data provided from the Pretrial Services Information Management System.

<sup>\*</sup> Does not include cases where No Judicial Presentation or those cases which were Administrative Release & Release Not Offered.

<sup>\*</sup> Visual excludes STOCK AND BONDS and GUARANTEED ARREST BOND CERTIFICATION.