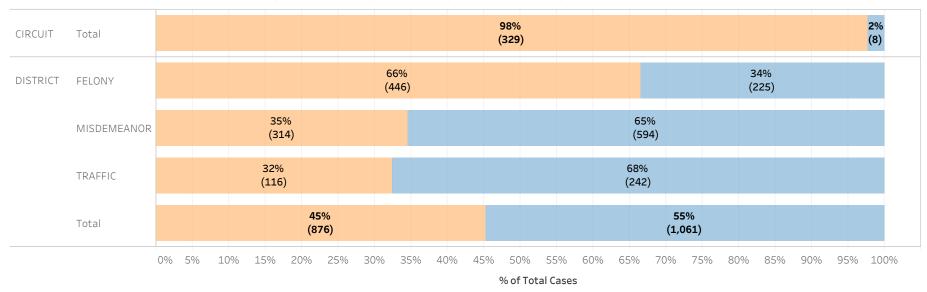

### Page 1:

(Excludes cases with 60-day Rule, No Probable Cause and Release on Recognizance.)

- The horizontal bar chart at the top of the page (Figure 1) indicates the number of cases and the percentage of each bond type group, grouped by jurisdiction and by case category.
- The table (Table 1) is a cross-tabulation providing the case counts and percentage of cases grouped by jurisdiction and case category.

### STATEWIDE

Financial Non-Financial

Figure 1: Percentage of Cases by Initial Bond Set by Bond Type Group

Table 1: Criminal Cases by Initial Bond Set by Bond Type Group

#### Initial Release Decision

|          |             |            | Financial | Non-Financial | Grand Total |
|----------|-------------|------------|-----------|---------------|-------------|
| CIRCUIT  | CIRCUIT     | Cases      | 147,277   | 25,630        | 172,907     |
|          | CRIMINAL    | % of Cases | 85%       | 15%           | 100%        |
| DISTRICT | FELONY      | Cases      | 244,969   | 28,120        | 273,089     |
|          |             | % of Cases | 90%       | 10%           | 100%        |
|          | MISDEMEANOR | Cases      | 203,101   | 52,418        | 255,519     |
|          |             | % of Cases | 79%       | 21%           | 100%        |
|          | TRAFFIC     | Cases      | 93,913    | 28,626        | 122,539     |
|          |             | % of Cases | 77%       | 23%           | 100%        |