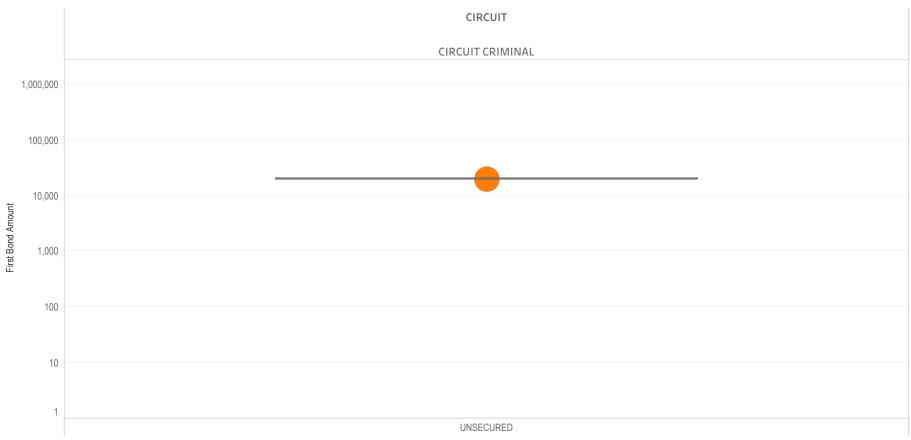

### Page 3 Non-Financial Bond Amounts:

(Excludes cases with 60-day Rule, No Probable Cause and Release on Recognizance.)

- The table (Table 3) is a cross-tabulation providing the case counts which the initial release decision was a *non-financial bond*.
- The box and whisker chart (Figure 3) is the same visual format as provided on page 2, only limited to include the amount of bail set for *non-financial bonds*.

### SURETY UNSECURED

Table 3: Criminal Case Counts with Non-Financial Bail

| CIRCUIT          |        | DISTRICT    |         |
|------------------|--------|-------------|---------|
| CIRCUIT CRIMINAL | FELONY | MISDEMEANOR | TRAFFIC |
| 25,630           | 28,120 | 52,418      | 28,626  |

500 1,000 1,614

Figure 3: Non-Financial Bail Amounts

<sup>\*</sup> Data provided from the Pretrial Services Information Management System.

Data Valid:

7/28/2022

<sup>\*</sup> Does not include cases where No Judicial Presentation or those cases which were Administrative Release & Release Not Offered .