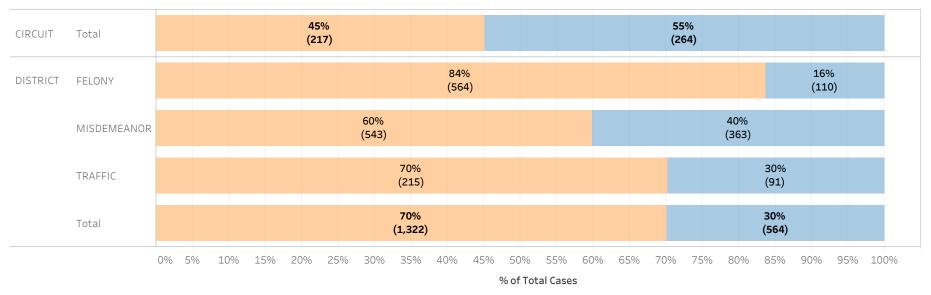

### Page 1:

(Excludes cases with 60-day Rule, No Probable Cause and Release on Recognizance.)

- The horizontal bar chart at the top of the page (Figure 1) indicates the number of cases and the percentage of each bond type group, grouped by jurisdiction and by case category.
- The table (Table 1) is a cross-tabulation providing the case counts and percentage of cases grouped by jurisdiction and case category.

### STATEWIDE

Financial Non-Financial

Figure 1: Percentage of Cases by Initial Bond Set by Bond Type Group

Table 1: Criminal Cases by Initial Bond Set by Bond Type Group

#### Initial Release Decision

|          |             |            | Financial | Non-Financial | Grand Total |
|----------|-------------|------------|-----------|---------------|-------------|
| CIRCUIT  | CIRCUIT     | Cases      | 147,277   | 25,630        | 172,907     |
|          | CRIMINAL    | % of Cases | 85%       | 15%           | 100%        |
| DISTRICT | FELONY      | Cases      | 244,969   | 28,120        | 273,089     |
|          |             | % of Cases | 90%       | 10%           | 100%        |
|          | MISDEMEANOR | Cases      | 203,101   | 52,418        | 255,519     |
|          |             | % of Cases | 79%       | 21%           | 100%        |
|          | TRAFFIC     | Cases      | 93,913    | 28,626        | 122,539     |
|          |             | % of Cases | 77%       | 23%           | 100%        |