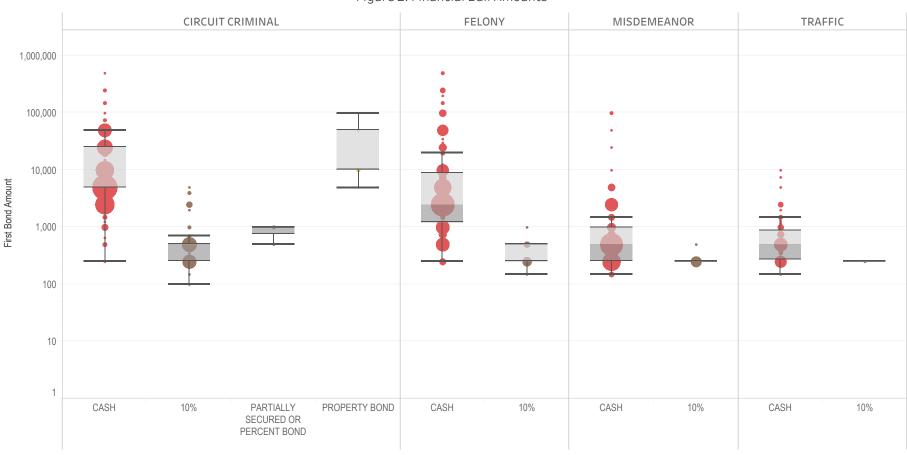

### Page 2 Financial Bond Amounts:

(Excludes cases with Stock and Bonds and Guaranteed Arrest Bond Certification.)

- The table (Table 2) is a cross-tabulation providing the case counts which the initial release decision was *financial bond*.
- The box and whisker chart (Figure 2) includes data on the amount of bail set for <u>financial</u> <u>bonds</u>. The chart indicates with a distribution of dots the amount of bail set for each case. Bond amounts used for more than one case are represented with proportionally larger dots

### Statistical Report (22 PINS3013)

corresponding to the number of cases with a given bond amount set. The median bond amount is indicated with a horizontal line, and the interquartile range (25<sup>th</sup> to 75<sup>th</sup> percentile, such that half of cases fall within the range and half fall outside it) is indicated with a gray box. Note that bond amounts are indicated on a logarithmic scale.

### **STATEWIDE**

Table 2: Criminal Case Counts with Financial Bail

| CIRCUIT          |         | DISTRICT    |         |
|------------------|---------|-------------|---------|
| CIRCUIT CRIMINAL | FELONY  | MISDEMEANOR | TRAFFIC |
| 147,277          | 244,969 | 203,101     | 93,913  |

2,000 4,000 6,000 8,000 9,957

Figure 2: Financial Bail Amounts

<sup>\*</sup> Data provided from the Pretrial Services Information Management System.

<sup>\*</sup> Does not include cases where No Judicial Presentation or those cases which were Administrative Release & Release Not Offered.

<sup>\*</sup> Visual excludes STOCK AND BONDS and GUARANTEED ARREST BOND CERTIFICATION.