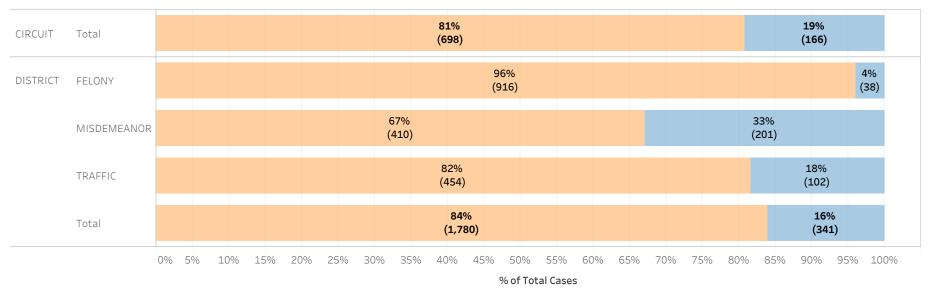

### Page 1:

(Excludes cases with 60-day Rule, No Probable Cause and Release on Recognizance.)

- The horizontal bar chart at the top of the page (Figure 1) indicates the number of cases and the percentage of each bond type group, grouped by jurisdiction and by case category.
- The table (Table 1) is a cross-tabulation providing the case counts and percentage of cases grouped by jurisdiction and case category.

### STATEWIDE

Financial Non-Financial

Figure 1: Percentage of Cases by Initial Bond Set by Bond Type Group

Table 1: Criminal Cases by Initial Bond Set by Bond Type Group

#### Initial Release Decision

|          |             |            | Financial | Non-Financial | Grand Total |
|----------|-------------|------------|-----------|---------------|-------------|
| CIRCUIT  | CIRCUIT     | Cases      | 147,277   | 25,630        | 172,907     |
|          | CRIMINAL    | % of Cases | 85%       | 15%           | 100%        |
| DISTRICT | FELONY      | Cases      | 244,969   | 28,120        | 273,089     |
|          |             | % of Cases | 90%       | 10%           | 100%        |
|          | MISDEMEANOR | Cases      | 203,101   | 52,418        | 255,519     |
|          |             | % of Cases | 79%       | 21%           | 100%        |
|          | TRAFFIC     | Cases      | 93,913    | 28,626        | 122,539     |
|          |             | % of Cases | 77%       | 23%           | 100%        |