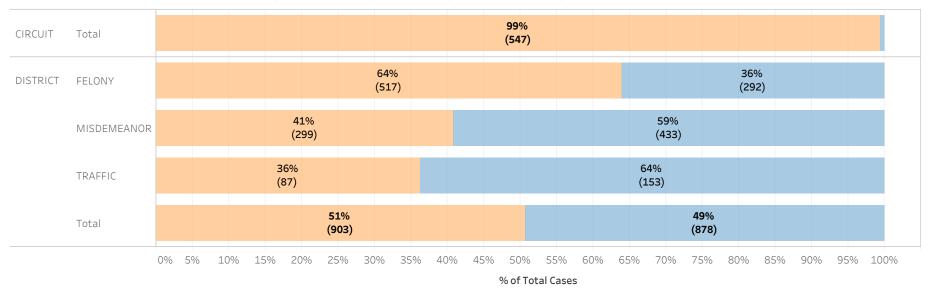

### STATEWIDE

Financial Non-Financial

Figure 1: Percentage of Cases by Initial Bond Set by Bond Type Group

Table 1: Criminal Cases by Initial Bond Set by Bond Type Group

#### Initial Release Decision

|          |             |            | Financial | Non-Financial | Grand Total |
|----------|-------------|------------|-----------|---------------|-------------|
| CIRCUIT  | CIRCUIT     | Cases      | 147,277   | 25,630        | 172,907     |
|          | CRIMINAL    | % of Cases | 85%       | 15%           | 100%        |
| DISTRICT | FELONY      | Cases      | 244,969   | 28,120        | 273,089     |
|          |             | % of Cases | 90%       | 10%           | 100%        |
|          | MISDEMEANOR | Cases      | 203,101   | 52,418        | 255,519     |
|          |             | % of Cases | 79%       | 21%           | 100%        |
|          | TRAFFIC     | Cases      | 93,913    | 28,626        | 122,539     |
|          |             | % of Cases | 77%       | 23%           | 100%        |