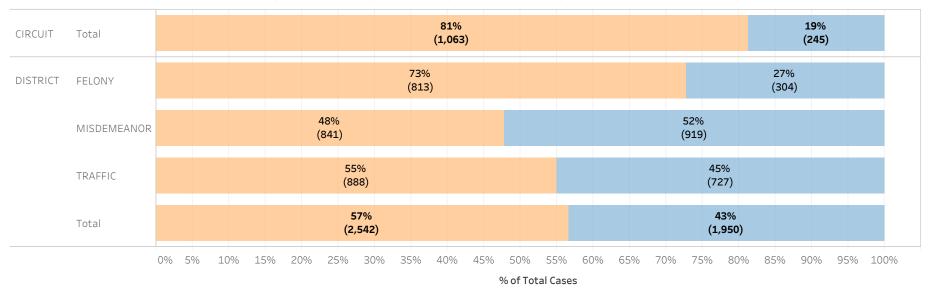

### Page 1:

(Excludes cases with 60-day Rule, No Probable Cause and Release on Recognizance.)

- The horizontal bar chart at the top of the page (Figure 1) indicates the number of cases and the percentage of each bond type group, grouped by jurisdiction and by case category.
- The table (Table 1) is a cross-tabulation providing the case counts and percentage of cases grouped by jurisdiction and case category.

### STATEWIDE

Financial Non-Financial

Figure 1: Percentage of Cases by Initial Bond Set by Bond Type Group

Table 1: Criminal Cases by Initial Bond Set by Bond Type Group

#### Initial Release Decision

|          |             |            | Financial | Non-Financial | Grand Total |
|----------|-------------|------------|-----------|---------------|-------------|
| CIRCUIT  | CIRCUIT     | Cases      | 147,277   | 25,630        | 172,907     |
|          | CRIMINAL    | % of Cases | 85%       | 15%           | 100%        |
| DISTRICT | FELONY      | Cases      | 244,969   | 28,120        | 273,089     |
|          |             | % of Cases | 90%       | 10%           | 100%        |
|          | MISDEMEANOR | Cases      | 203,101   | 52,418        | 255,519     |
|          |             | % of Cases | 79%       | 21%           | 100%        |
|          | TRAFFIC     | Cases      | 93,913    | 28,626        | 122,539     |
|          |             | % of Cases | 77%       | 23%           | 100%        |