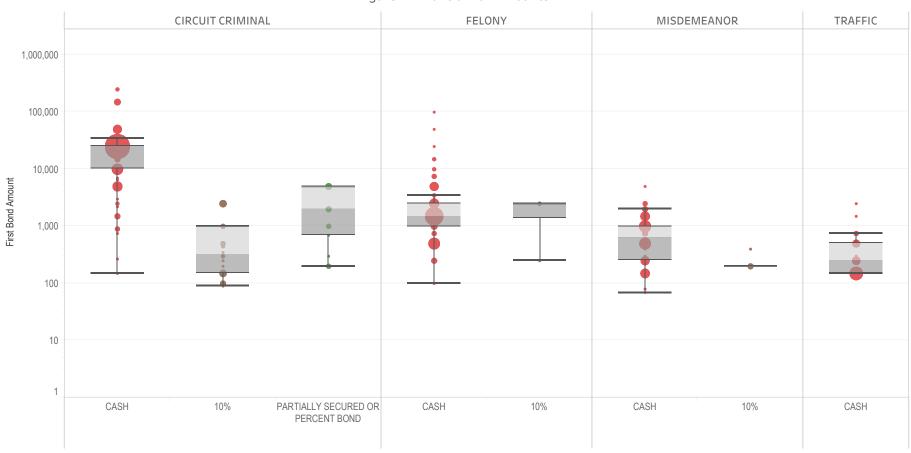

### Page 2 Financial Bond Amounts:

(Excludes cases with Stock and Bonds and Guaranteed Arrest Bond Certification.)

- The table (Table 2) is a cross-tabulation providing the case counts which the initial release decision was *financial bond*.
- The box and whisker chart (Figure 2) includes data on the amount of bail set for <u>financial</u> <u>bonds</u>. The chart indicates with a distribution of dots the amount of bail set for each case. Bond amounts used for more than one case are represented with proportionally larger dots

### Statistical Report (22 PINS3013)

corresponding to the number of cases with a given bond amount set. The median bond amount is indicated with a horizontal line, and the interquartile range (25<sup>th</sup> to 75<sup>th</sup> percentile, such that half of cases fall within the range and half fall outside it) is indicated with a gray box. Note that bond amounts are indicated on a logarithmic scale.

### **STATEWIDE**

Table 2: Criminal Case Counts with Financial Bail

| CIRCUIT          |         | DISTRICT    |         |
|------------------|---------|-------------|---------|
| CIRCUIT CRIMINAL | FELONY  | MISDEMEANOR | TRAFFIC |
| 147,277          | 244,969 | 203,101     | 93,913  |

2,000 4,000 6,000 8,000 9,957

Figure 2: Financial Bail Amounts

<sup>\*</sup> Data provided from the Pretrial Services Information Management System.

<sup>\*</sup> Does not include cases where No Judicial Presentation or those cases which were Administrative Release & Release Not Offered.

<sup>\*</sup> Visual excludes STOCK AND BONDS and GUARANTEED ARREST BOND CERTIFICATION.