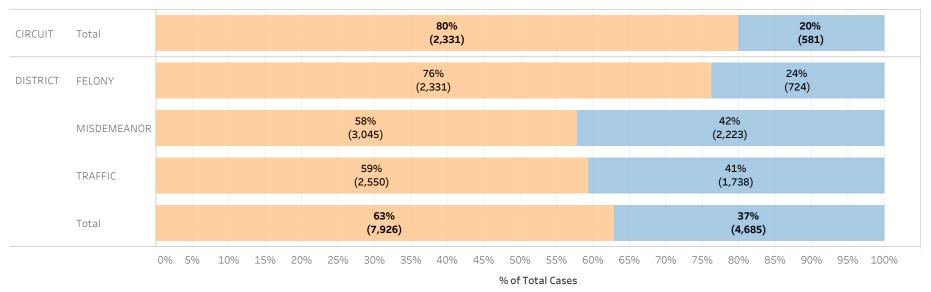

#### **ALLEN COUNTY**

Figure 1: Percentage of Cases by Initial Bond Set by Bond Type Group

Table 1: Criminal Cases by Initial Bond Set by Bond Type Group

### Initial Release Decision

|          |             |            | Financial | Non-Financial | Grand Total |
|----------|-------------|------------|-----------|---------------|-------------|
| CIRCUIT  | CIRCUIT     | Cases      | 1,031     | 186           | 1,217       |
|          | CRIMINAL    | % of Cases | 85%       | 15%           | 100%        |
| DISTRICT | FELONY      | Cases      | 1,128     | 388           | 1,516       |
|          |             | % of Cases | 74%       | 26%           | 100%        |
|          | MISDEMEANOR | Cases      | 979       | 563           | 1,542       |
|          |             | % of Cases | 63%       | 37%           | 100%        |
|          | TRAFFIC     | Cases      | 612       | 377           | 989         |
|          |             | % of Cases | 62%       | 38%           | 100%        |