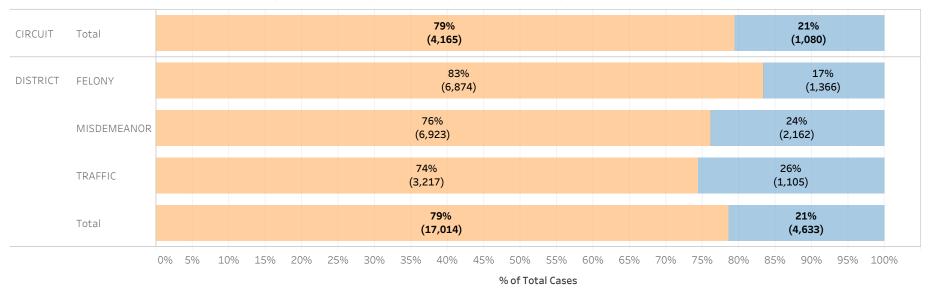

### Page 1:

(Excludes cases with 60-day Rule, No Probable Cause and Release on Recognizance.)

- The horizontal bar chart at the top of the page (Figure 1) indicates the number of cases and the percentage of each bond type group, grouped by jurisdiction and by case category.
- The table (Table 1) is a cross-tabulation providing the case counts and percentage of cases grouped by jurisdiction and case category.

### STATEWIDE

Financial Non-Financial

Figure 1: Percentage of Cases by Initial Bond Set by Bond Type Group

Table 1: Criminal Cases by Initial Bond Set by Bond Type Group

#### Initial Release Decision

|          |             |            | Financial | Non-Financial | Grand Total |
|----------|-------------|------------|-----------|---------------|-------------|
| CIRCUIT  | CIRCUIT     | Cases      | 147,277   | 25,630        | 172,907     |
|          | CRIMINAL    | % of Cases | 85%       | 15%           | 100%        |
| DISTRICT | FELONY      | Cases      | 244,969   | 28,120        | 273,089     |
|          |             | % of Cases | 90%       | 10%           | 100%        |
|          | MISDEMEANOR | Cases      | 203,101   | 52,418        | 255,519     |
|          |             | % of Cases | 79%       | 21%           | 100%        |
|          | TRAFFIC     | Cases      | 93,913    | 28,626        | 122,539     |
|          |             | % of Cases | 77%       | 23%           | 100%        |