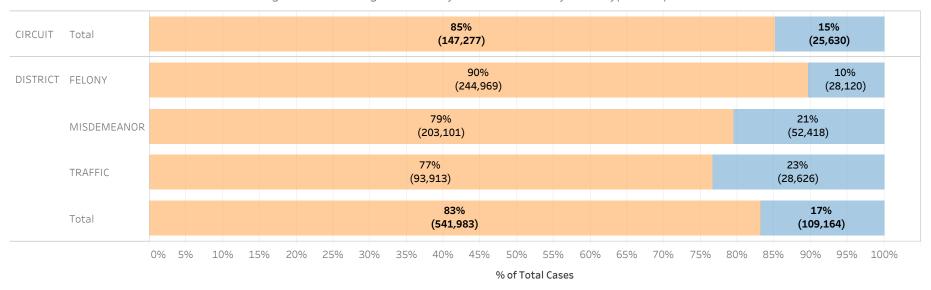

### Page 1:

(Excludes cases with 60-day Rule, No Probable Cause and Release on Recognizance.)

- The horizontal bar chart at the top of the page (Figure 1) indicates the number of cases and the percentage of each bond type group, grouped by jurisdiction and by case category.
- The table (Table 1) is a cross-tabulation providing the case counts and percentage of cases grouped by jurisdiction and case category.

### STATEWIDE

Financial Non-Financial

Figure 1: Percentage of Cases by Initial Bond Set by Bond Type Group

Table 1: Criminal Cases by Initial Bond Set by Bond Type Group

#### Initial Release Decision

|          |             |            | Financial | Non-Financial | Grand Total |
|----------|-------------|------------|-----------|---------------|-------------|
| CIRCUIT  | CIRCUIT     | Cases      | 147,277   | 25,630        | 172,907     |
|          | CRIMINAL    | % of Cases | 85%       | 15%           | 100%        |
| DISTRICT | FELONY      | Cases      | 244,969   | 28,120        | 273,089     |
|          |             | % of Cases | 90%       | 10%           | 100%        |
|          | MISDEMEANOR | Cases      | 203,101   | 52,418        | 255,519     |
|          |             | % of Cases | 79%       | 21%           | 100%        |
|          | TRAFFIC     | Cases      | 93,913    | 28,626        | 122,539     |
|          |             | % of Cases | 77%       | 23%           | 100%        |

<sup>\*</sup> Data provided from the Pretrial Services Information Management System.

Data Valid:

<sup>\*</sup> Does not include cases where No Judicial Presentation or those cases which were Administrative Release & Release Not Offered .

<sup>\*</sup> Excludes: 60-DAY RULE, NO PROBABLE CAUSE and RELEASE ON RECOGNIZANCE

CASH

PROPERTY BOND

PARTIALLY SECURED OR PERCENT BOND

10%