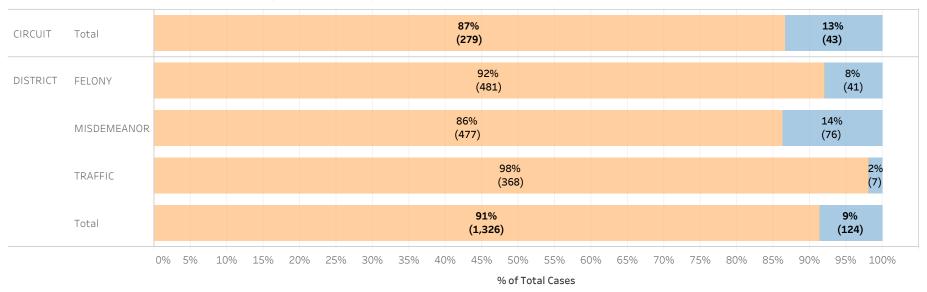

### Page 1:

(Excludes cases with 60-day Rule, No Probable Cause and Release on Recognizance.)

- The horizontal bar chart at the top of the page (Figure 1) indicates the number of cases and the percentage of each bond type group, grouped by jurisdiction and by case category.
- The table (Table 1) is a cross-tabulation providing the case counts and percentage of cases grouped by jurisdiction and case category.

### STATEWIDE

Financial Non-Financial

Figure 1: Percentage of Cases by Initial Bond Set by Bond Type Group

Table 1: Criminal Cases by Initial Bond Set by Bond Type Group

#### Initial Release Decision

|          |             |            | Financial | Non-Financial | Grand Total |
|----------|-------------|------------|-----------|---------------|-------------|
| CIRCUIT  | CIRCUIT     | Cases      | 147,277   | 25,630        | 172,907     |
|          | CRIMINAL    | % of Cases | 85%       | 15%           | 100%        |
| DISTRICT | FELONY      | Cases      | 244,969   | 28,120        | 273,089     |
|          |             | % of Cases | 90%       | 10%           | 100%        |
|          | MISDEMEANOR | Cases      | 203,101   | 52,418        | 255,519     |
|          |             | % of Cases | 79%       | 21%           | 100%        |
|          | TRAFFIC     | Cases      | 93,913    | 28,626        | 122,539     |
|          |             | % of Cases | 77%       | 23%           | 100%        |