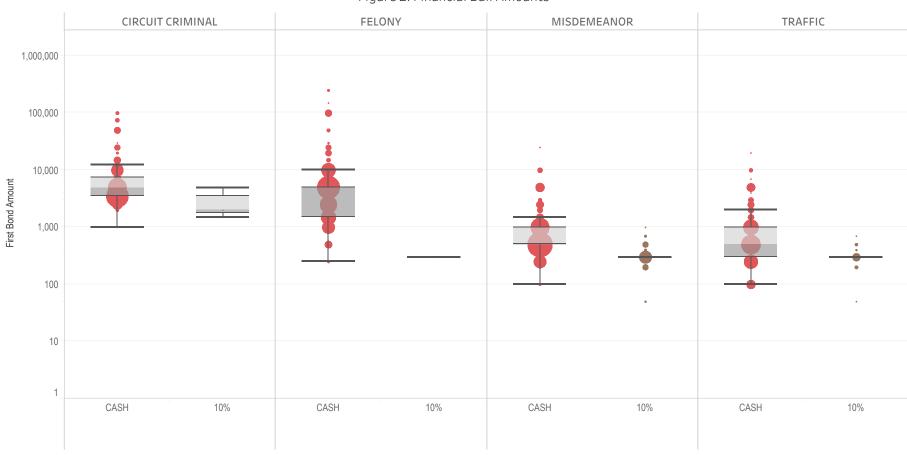

### Page 2 Financial Bond Amounts:

(Excludes cases with Stock and Bonds and Guaranteed Arrest Bond Certification.)

- The table (Table 2) is a cross-tabulation providing the case counts which the initial release decision was *financial bond*.
- The box and whisker chart (Figure 2) includes data on the amount of bail set for <u>financial</u> <u>bonds</u>. The chart indicates with a distribution of dots the amount of bail set for each case. Bond amounts used for more than one case are represented with proportionally larger dots

### Statistical Report (22 PINS3013)

corresponding to the number of cases with a given bond amount set. The median bond amount is indicated with a horizontal line, and the interquartile range (25<sup>th</sup> to 75<sup>th</sup> percentile, such that half of cases fall within the range and half fall outside it) is indicated with a gray box. Note that bond amounts are indicated on a logarithmic scale.

### **STATEWIDE**

Table 2: Criminal Case Counts with Financial Bail

| CIRCUIT          |         | DISTRICT    |         |
|------------------|---------|-------------|---------|
| CIRCUIT CRIMINAL | FELONY  | MISDEMEANOR | TRAFFIC |
| 147,277          | 244,969 | 203,101     | 93,913  |

2,000 4,000 6,000 8,000 9,957

Figure 2: Financial Bail Amounts

<sup>\*</sup> Data provided from the Pretrial Services Information Management System.

<sup>\*</sup> Does not include cases where No Judicial Presentation or those cases which were Administrative Release & Release Not Offered.

<sup>\*</sup> Visual excludes STOCK AND BONDS and GUARANTEED ARREST BOND CERTIFICATION.