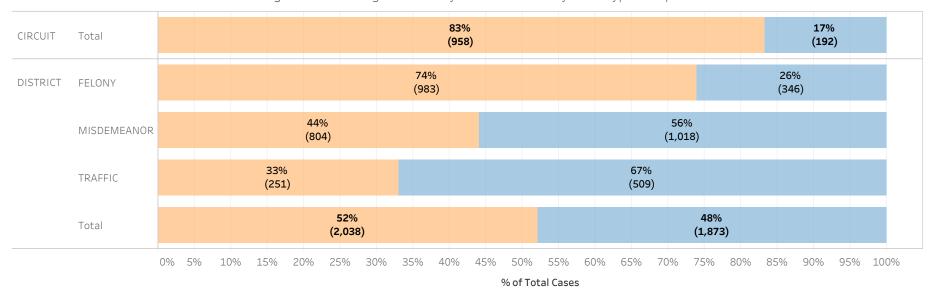

### Page 1:

(Excludes cases with 60-day Rule, No Probable Cause and Release on Recognizance.)

- The horizontal bar chart at the top of the page (Figure 1) indicates the number of cases and the percentage of each bond type group, grouped by jurisdiction and by case category.
- The table (Table 1) is a cross-tabulation providing the case counts and percentage of cases grouped by jurisdiction and case category.

### STATEWIDE

Financial Non-Financial

Figure 1: Percentage of Cases by Initial Bond Set by Bond Type Group

Table 1: Criminal Cases by Initial Bond Set by Bond Type Group

#### Initial Release Decision

|          |             |            | Financial | Non-Financial | Grand Total |
|----------|-------------|------------|-----------|---------------|-------------|
| CIRCUIT  | CIRCUIT     | Cases      | 147,277   | 25,630        | 172,907     |
|          | CRIMINAL    | % of Cases | 85%       | 15%           | 100%        |
| DISTRICT | FELONY      | Cases      | 244,969   | 28,120        | 273,089     |
|          |             | % of Cases | 90%       | 10%           | 100%        |
|          | MISDEMEANOR | Cases      | 203,101   | 52,418        | 255,519     |
|          |             | % of Cases | 79%       | 21%           | 100%        |
|          | TRAFFIC     | Cases      | 93,913    | 28,626        | 122,539     |
|          |             | % of Cases | 77%       | 23%           | 100%        |