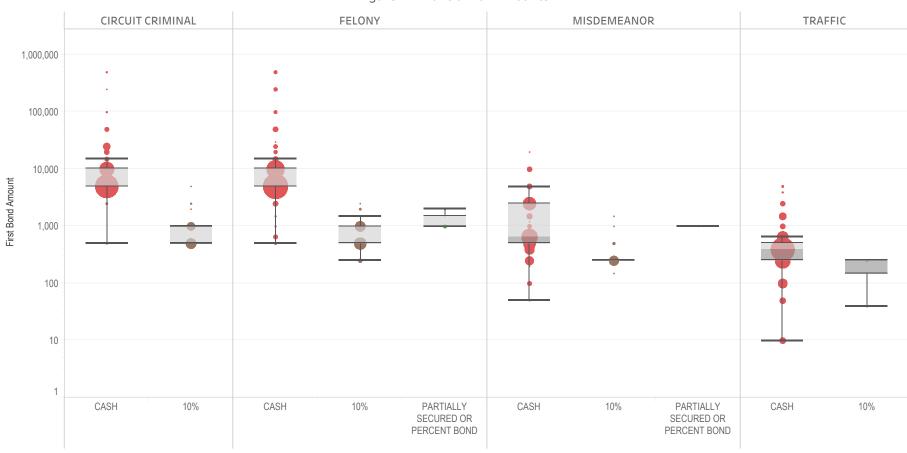

### Page 2 Financial Bond Amounts:

(Excludes cases with Stock and Bonds and Guaranteed Arrest Bond Certification.)

- The table (Table 2) is a cross-tabulation providing the case counts which the initial release decision was *financial bond*.
- The box and whisker chart (Figure 2) includes data on the amount of bail set for <u>financial</u> <u>bonds</u>. The chart indicates with a distribution of dots the amount of bail set for each case. Bond amounts used for more than one case are represented with proportionally larger dots

### Statistical Report (22 PINS3013)

corresponding to the number of cases with a given bond amount set. The median bond amount is indicated with a horizontal line, and the interquartile range (25<sup>th</sup> to 75<sup>th</sup> percentile, such that half of cases fall within the range and half fall outside it) is indicated with a gray box. Note that bond amounts are indicated on a logarithmic scale.

### **STATEWIDE**

Table 2: Criminal Case Counts with Financial Bail

| CIRCUIT          |         | DISTRICT    |         |
|------------------|---------|-------------|---------|
| CIRCUIT CRIMINAL | FELONY  | MISDEMEANOR | TRAFFIC |
| 147,277          | 244,969 | 203,101     | 93,913  |

2,000 4,000 6,000 8,000 9,957

Figure 2: Financial Bail Amounts

<sup>\*</sup> Data provided from the Pretrial Services Information Management System.

<sup>\*</sup> Does not include cases where No Judicial Presentation or those cases which were Administrative Release & Release Not Offered.

<sup>\*</sup> Visual excludes STOCK AND BONDS and GUARANTEED ARREST BOND CERTIFICATION.