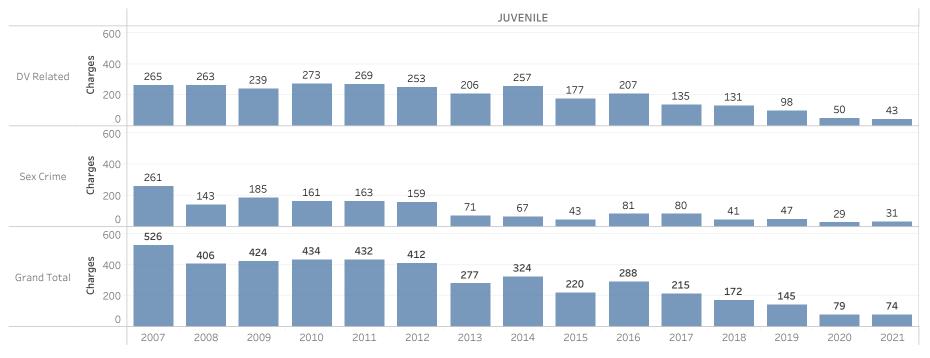

Page 1: The bar graph (Figure 1) provides the count of the specified charges within juvenile cases filed by each CY, and charge disposition category. The cross table (Table 1) provides the count of the charges within juvenile cases filed by each CY, along with the distinct count of cases.

#### Research and Statistics

Sexual Crime and Domestic Violence Related Charges within Juvenile Cases Filed CY 2007 - CY 2021 JEFFERSON COUNTY

Figure 1: Sexual Crime/Domestic Violence Related Charges within Juvenile Cases by Offense Group per CY

Table 1: Sexual Crime/Domestic Violence Related Charges within Juvenile Cases by Offense Group per CY

|             |         |      |      |      |      |      |      |      | JUVEN | ILE  |      |      |      |      |      |      |       |
|-------------|---------|------|------|------|------|------|------|------|-------|------|------|------|------|------|------|------|-------|
|             |         | 2007 | 2008 | 2009 | 2010 | 2011 | 2012 | 2013 | 2014  | 2015 | 2016 | 2017 | 2018 | 2019 | 2020 | 2021 | Total |
| DV Related  | Charges | 265  | 263  | 239  | 273  | 269  | 253  | 206  | 257   | 177  | 207  | 135  | 131  | 98   | 50   | 43   | 2,866 |
|             | Cases   | 242  | 241  | 221  | 250  | 249  | 234  | 202  | 245   | 171  | 180  | 127  | 126  | 88   | 39   | 36   | 2,651 |
| Sex Crime   | Charges | 261  | 143  | 185  | 161  | 163  | 159  | 71   | 67    | 43   | 81   | 80   | 41   | 47   | 29   | 31   | 1,562 |
|             | Cases   | 80   | 62   | 82   | 60   | 77   | 63   | 40   | 32    | 20   | 39   | 27   | 20   | 20   | 11   | 17   | 650   |
| Grand Total | Charges | 526  | 406  | 424  | 434  | 432  | 412  | 277  | 324   | 220  | 288  | 215  | 172  | 145  | 79   | 74   | 4,428 |
|             | Cases   | 322  | 302  | 303  | 310  | 326  | 297  | 241  | 276   | 191  | 218  | 152  | 146  | 107  | 50   | 50   | 3,291 |