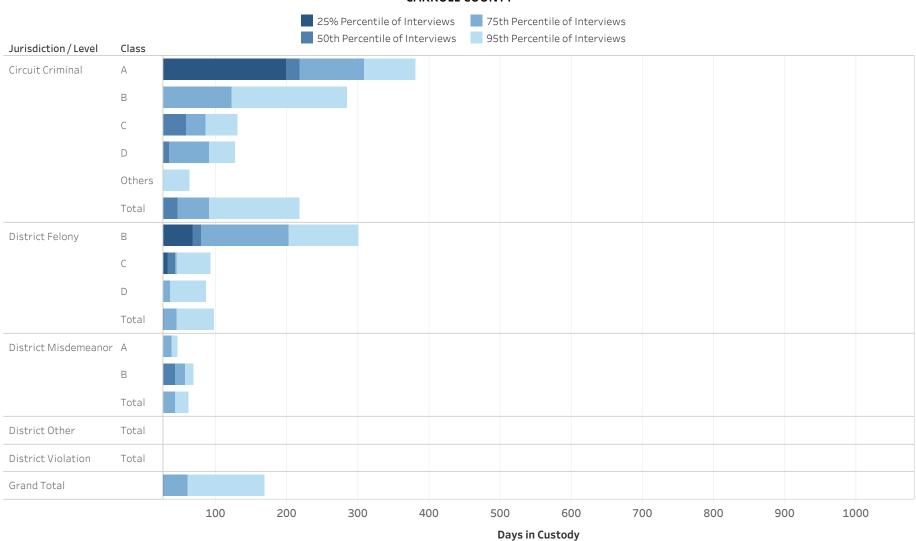

### ADMINISTRATIVE OFFICE OF THE COURTS Research and Statistics Defendants in Custody Statewide May 11, 2022 Time in Custody (Days)

### ADMINISTRATIVE OFFICE OF THE COURTS Research and Statistics Defendants in Custody Statewide May 11, 2022 Time in Custody (Days)

| Jurisdiction / Level | Class  | # of Interviews | 25% Percentile of<br>Interviews | 50th Percentile of<br>Interviews | 75th Percentile of<br>Interviews | 95th Percentile of<br>Interviews |
|----------------------|--------|-----------------|---------------------------------|----------------------------------|----------------------------------|----------------------------------|
| Circuit Criminal     | А      | 741             | 163.0                           | 352.0                            | 630.0                            | 1,470.0                          |
|                      | В      | 1,479           | 75.5                            | 184.0                            | 343.5                            | 699.1                            |
|                      | С      | 2,331           | 48.0                            | 109.0                            | 212.0                            | 471.0                            |
|                      | D      | 2,554           | 24.0                            | 61.0                             | 128.0                            | 320.4                            |
|                      | Others | 402             | 13.0                            | 25.0                             | 45.0                             | 183.7                            |
|                      | Total  | 7,507           | 37.0                            | 98.0                             | 236.5                            | 624.0                            |
| District Felony      | А      | 108             | 25.8                            | 68.5                             | 405.0                            | 1,126.2                          |
|                      | В      | 503             | 19.0                            | 50.0                             | 146.5                            | 504.4                            |
|                      | С      | 1,219           | 15.0                            | 40.0                             | 95.0                             | 411.1                            |
|                      | D      | 2,349           | 10.0                            | 31.0                             | 69.0                             | 284.0                            |
|                      | Total  | 4,179           | 13.0                            | 36.0                             | 81.0                             | 371.2                            |
| District             | А      | 1,129           | 7.0                             | 19.0                             | 56.0                             | 225.6                            |
| Misdemeanor          | В      | 560             | 3.0                             | 14.0                             | 56.0                             | 237.1                            |
|                      | Total  | 1,689           | 6.0                             | 17.0                             | 56.0                             | 229.6                            |
| District Other       | Total  | 149             | 7.0                             | 20.0                             | 56.0                             | 216.0                            |
| District Violation   | Total  | 47              | 1.0                             | 6.0                              | 16.5                             | 108.0                            |
| Grand Total          |        | 11,876          | 19.0                            | 58.0                             | 169.0                            | 515.0                            |

<sup>\*</sup> Data provided from the Pretrial Information Management System.

<sup>\*</sup> Counts reflect distinct pretrial interviews within a given jurisdiction (Circuit or District Court). Time in custody is evaluated separately for District and Circuit cases.

<sup>\*</sup> A single Interview may involve more than one case, and a single defendant may have multiple interviews during a given period of time.