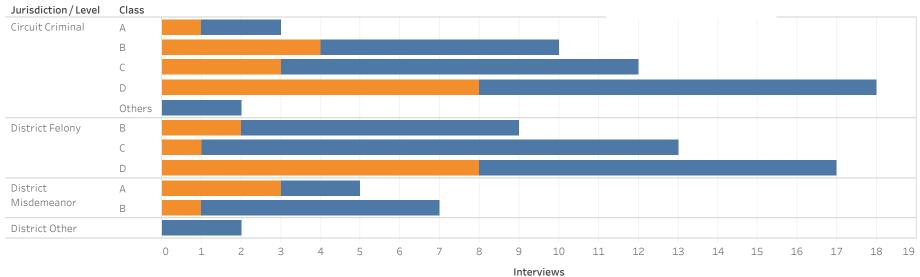

### ADMINISTRATIVE OFFICE OF THE COURTS Research and Statistics Defendants in Custody Statewide May 11, 2022

|                      |        |           |           | Non-Payment<br>Fines / |              |       |        |          | Federal | County |             |
|----------------------|--------|-----------|-----------|------------------------|--------------|-------|--------|----------|---------|--------|-------------|
| Jurisdiction / Level | Class  | No Holder | Probation | Restitution            | State Inmate | Other | Parole | Contempt | Inmate  | Inmate | Grand Total |
| Circuit Criminal     | Α      | 669       | 10        | 13                     | 23           | 13    | 5      | 5        | 3       |        | 741         |
|                      | В      | 1,190     | 51        | 55                     | 72           | 50    | 29     | 19       | 10      | 3      | 1,479       |
|                      | С      | 1,750     | 140       | 117                    | 116          | 80    | 56     | 47       | 19      | 6      | 2,331       |
|                      | D      | 1,701     | 218       | 221                    | 133          | 94    | 102    | 72       | 9       | 4      | 2,554       |
|                      | Others | 327       | 19        | 31                     | 5            | 5     | 8      | 3        | 4       |        | 402         |
| District Felony      | А      | 98        |           | 2                      | 2            | 1     | 1      | 1        | 3       |        | 108         |
|                      | В      | 418       | 16        | 26                     | 18           | 11    | 11     | 3        |         |        | 503         |
|                      | С      | 895       | 78        | 66                     | 54           | 40    | 45     | 26       | 10      | 5      | 1,219       |
|                      | D      | 1,656     | 204       | 169                    | 105          | 70    | 79     | 57       | 4       | 5      | 2,349       |
| District Misdemeanor | А      | 762       | 89        | 88                     | 69           | 37    | 36     | 39       | 4       | 5      | 1,129       |
|                      | В      | 375       | 43        | 43                     | 33           | 17    | 19     | 25       | 3       | 2      | 560         |
| District Other       |        | 105       | 8         | 11                     | 11           | 5     | 3      | 6        |         |        | 149         |
| District Violation   |        | 38        | 3         | 2                      | 2            | 2     |        |          |         |        | 47          |
| Grand Total          |        | 8,771     | 776       | 688                    | 592          | 365   | 351    | 247      | 62      | 24     | 11,876      |