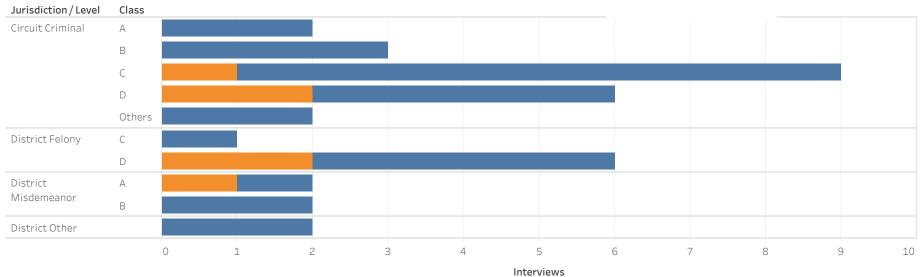

### ADMINISTRATIVE OFFICE OF THE COURTS **Research and Statistics** Defendants in Custody May 11, 2022

| Jurisdiction/Level   | Class | No Holder | State Inmate | Non-Payment<br>Fines /<br>Restitution | Probation | Parole | Other | Contempt | Grand Total |
|----------------------|-------|-----------|--------------|---------------------------------------|-----------|--------|-------|----------|-------------|
| Circuit Criminal     | А     | 3         | 1            |                                       |           |        |       |          | 4           |
|                      | В     | 7         | 1            | 1                                     |           | 1      |       | 1        | 11          |
|                      | С     | 15        | 1            | 1                                     |           |        |       |          | 17          |
|                      | D     | 12        | 4            | 1                                     |           |        | 1     | 1        | 19          |
| District Felony      | В     | 2         |              |                                       | 1         |        |       |          | 3           |
|                      | С     | 10        |              |                                       | 1         |        |       |          | 11          |
|                      | D     | 5         | 4            | 2                                     | 2         | 1      | 1     |          | 15          |
| District Misdemeanor | А     | 4         | 2            | 1                                     |           | 1      |       |          | 8           |
|                      | В     | 2         |              |                                       |           |        |       |          | 2           |
| Grand Total          |       | 55        | 11           | 5                                     | 4         | 2      | 2     | 2        | 81          |