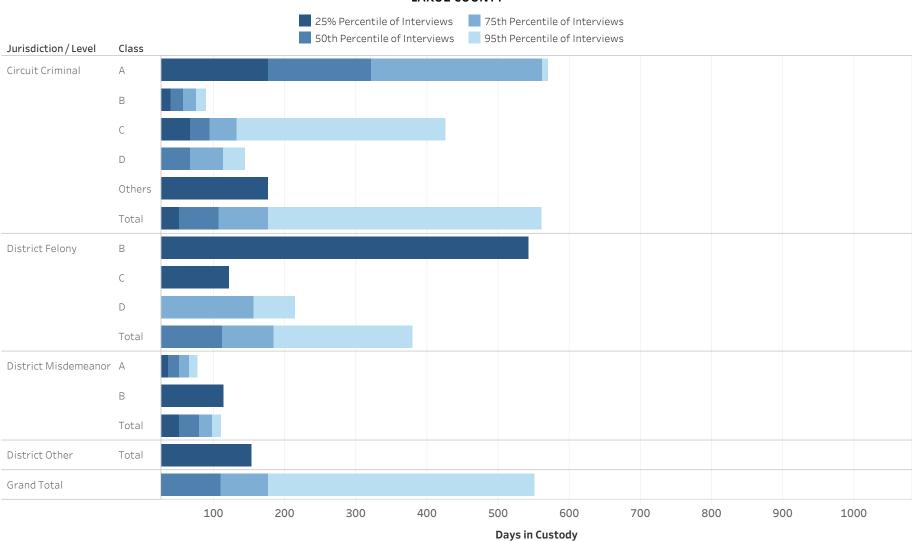

# ADMINISTRATIVE OFFICE OF THE COURTS Research and Statistics Defendants in Custody May 11, 2022 Time in Custody (Days) LOGAN COUNTY

| Jurisdiction / Level | Class  | # of Interviews | 25% Percentile of Interviews | 50th Percentile of Interviews | 75th Percentile of Interviews | 95th Percentile of Interviews |
|----------------------|--------|-----------------|------------------------------|-------------------------------|-------------------------------|-------------------------------|
| Circuit Criminal     | А      | 2               | 355.0                        | 417.0                         | 479.0                         | 528.6                         |
|                      | В      | 24              | 127.3                        | 227.0                         | 261.3                         | 565.1                         |
|                      | С      | 21              | 46.0                         | 122.0                         | 171.0                         | 313.0                         |
|                      | D      | 22              | 36.3                         | 63.0                          | 101.0                         | 189.4                         |
|                      | Others | 1               | 160.0                        | 160.0                         | 160.0                         | 160.0                         |
|                      | Total  | 70              | 51.3                         | 123.5                         | 227.0                         | 442.2                         |
| District Felony      | А      | 3               | 22.0                         | 38.0                          | 121.5                         | 188.3                         |
|                      | В      | 5               | 38.0                         | 49.0                          | 83.0                          | 324.6                         |
|                      | С      | 14              | 17.5                         | 44.5                          | 153.8                         | 217.3                         |
|                      | D      | 48              | 15.0                         | 45.0                          | 65.5                          | 406.5                         |
|                      | Total  | 70              | 15.3                         | 45.0                          | 98.8                          | 385.0                         |
| District             | А      | 14              | 11.0                         | 35.0                          | 104.3                         | 256.5                         |
| Misdemeanor          | В      | 5               | 7.0                          | 28.0                          | 66.0                          | 98.0                          |
|                      | Total  | 19              | 8.5                          | 29.0                          | 86.0                          | 234.7                         |
| Grand Total          |        | 144             | 29.0                         | 57.0                          | 162.0                         | 388.3                         |