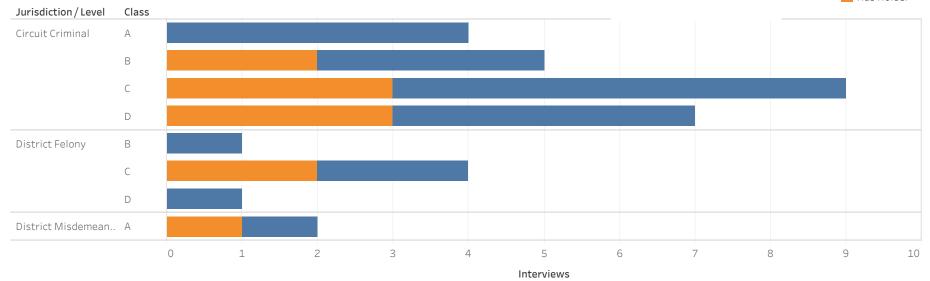

### ADMINISTRATIVE OFFICE OF THE COURTS **Research and Statistics** Defendants in Custody May 11, 2022

| Jurisdiction/Level   | Class | No Holder | State Inmate | Non-Payment<br>Fines /<br>Restitution | Probation | Parole | Other | Contempt | Grand Total |
|----------------------|-------|-----------|--------------|---------------------------------------|-----------|--------|-------|----------|-------------|
| Circuit Criminal     | А     | 3         | 1            |                                       |           |        |       |          | 4           |
|                      | В     | 7         | 1            | 1                                     |           | 1      |       | 1        | 11          |
|                      | С     | 15        | 1            | 1                                     |           |        |       |          | 17          |
|                      | D     | 12        | 4            | 1                                     |           |        | 1     | 1        | 19          |
| District Felony      | В     | 2         |              |                                       | 1         |        |       |          | 3           |
|                      | С     | 10        |              |                                       | 1         |        |       |          | 11          |
|                      | D     | 5         | 4            | 2                                     | 2         | 1      | 1     |          | 15          |
| District Misdemeanor | А     | 4         | 2            | 1                                     |           | 1      |       |          | 8           |
|                      | В     | 2         |              |                                       |           |        |       |          | 2           |
| Grand Total          |       | 55        | 11           | 5                                     | 4         | 2      | 2     | 2        | 81          |