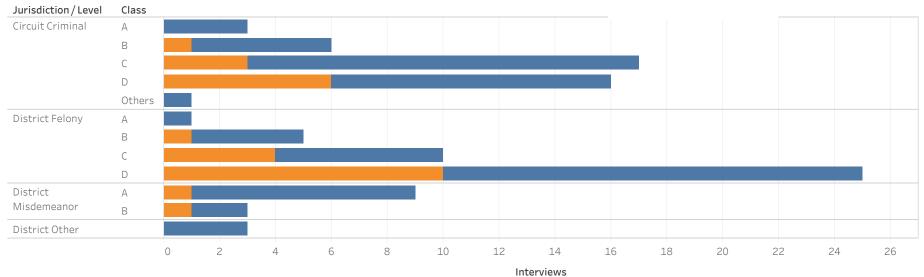

### ADMINISTRATIVE OFFICE OF THE COURTS **Research and Statistics** Defendants in Custody May 11, 2022

| Jurisdiction/Level   | Class | No Holder | State Inmate | Non-Payment<br>Fines /<br>Restitution | Probation | Parole | Other | Contempt | Grand Total |
|----------------------|-------|-----------|--------------|---------------------------------------|-----------|--------|-------|----------|-------------|
| Circuit Criminal     | А     | 3         | 1            |                                       |           |        |       |          | 4           |
|                      | В     | 7         | 1            | 1                                     |           | 1      |       | 1        | 11          |
|                      | С     | 15        | 1            | 1                                     |           |        |       |          | 17          |
|                      | D     | 12        | 4            | 1                                     |           |        | 1     | 1        | 19          |
| District Felony      | В     | 2         |              |                                       | 1         |        |       |          | 3           |
|                      | С     | 10        |              |                                       | 1         |        |       |          | 11          |
|                      | D     | 5         | 4            | 2                                     | 2         | 1      | 1     |          | 15          |
| District Misdemeanor | А     | 4         | 2            | 1                                     |           | 1      |       |          | 8           |
|                      | В     | 2         |              |                                       |           |        |       |          | 2           |
| Grand Total          |       | 55        | 11           | 5                                     | 4         | 2      | 2     | 2        | 81          |