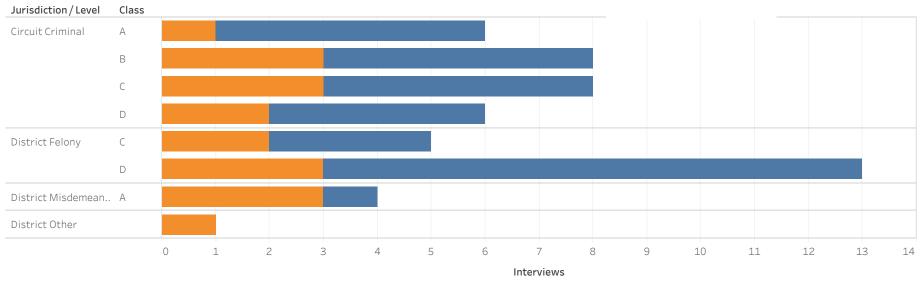

### ADMINISTRATIVE OFFICE OF THE COURTS **Research and Statistics** Defendants in Custody May 11, 2022

| Jurisdiction/Level   | Class | No Holder | State Inmate | Non-Payment<br>Fines /<br>Restitution | Probation | Parole | Other | Contempt | Grand Total |
|----------------------|-------|-----------|--------------|---------------------------------------|-----------|--------|-------|----------|-------------|
| Circuit Criminal     | А     | 3         | 1            |                                       |           |        |       |          | 4           |
|                      | В     | 7         | 1            | 1                                     |           | 1      |       | 1        | 11          |
|                      | С     | 15        | 1            | 1                                     |           |        |       |          | 17          |
|                      | D     | 12        | 4            | 1                                     |           |        | 1     | 1        | 19          |
| District Felony      | В     | 2         |              |                                       | 1         |        |       |          | 3           |
|                      | С     | 10        |              |                                       | 1         |        |       |          | 11          |
|                      | D     | 5         | 4            | 2                                     | 2         | 1      | 1     |          | 15          |
| District Misdemeanor | А     | 4         | 2            | 1                                     |           | 1      |       |          | 8           |
|                      | В     | 2         |              |                                       |           |        |       |          | 2           |
| Grand Total          |       | 55        | 11           | 5                                     | 4         | 2      | 2     | 2        | 81          |