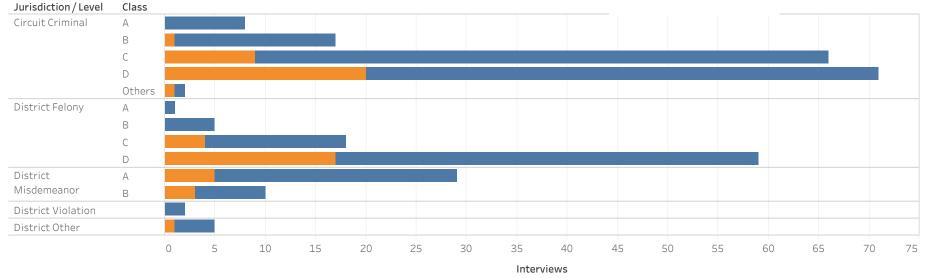

### ADMINISTRATIVE OFFICE OF THE COURTS Research and Statistics Defendants in Custody Statewide May 11, 2022

|                      |        |           |           | Non-Payment<br>Fines / |              |       |        |          | Federal | County |             |
|----------------------|--------|-----------|-----------|------------------------|--------------|-------|--------|----------|---------|--------|-------------|
| Jurisdiction / Level | Class  | No Holder | Probation | Restitution            | State Inmate | Other | Parole | Contempt | Inmate  | Inmate | Grand Total |
| Circuit Criminal     | Α      | 669       | 10        | 13                     | 23           | 13    | 5      | 5        | 3       |        | 741         |
|                      | В      | 1,190     | 51        | 55                     | 72           | 50    | 29     | 19       | 10      | 3      | 1,479       |
|                      | С      | 1,750     | 140       | 117                    | 116          | 80    | 56     | 47       | 19      | 6      | 2,331       |
|                      | D      | 1,701     | 218       | 221                    | 133          | 94    | 102    | 72       | 9       | 4      | 2,554       |
|                      | Others | 327       | 19        | 31                     | 5            | 5     | 8      | 3        | 4       |        | 402         |
| District Felony      | А      | 98        |           | 2                      | 2            | 1     | 1      | 1        | 3       |        | 108         |
|                      | В      | 418       | 16        | 26                     | 18           | 11    | 11     | 3        |         |        | 503         |
|                      | С      | 895       | 78        | 66                     | 54           | 40    | 45     | 26       | 10      | 5      | 1,219       |
|                      | D      | 1,656     | 204       | 169                    | 105          | 70    | 79     | 57       | 4       | 5      | 2,349       |
| District Misdemeanor | А      | 762       | 89        | 88                     | 69           | 37    | 36     | 39       | 4       | 5      | 1,129       |
|                      | В      | 375       | 43        | 43                     | 33           | 17    | 19     | 25       | 3       | 2      | 560         |
| District Other       |        | 105       | 8         | 11                     | 11           | 5     | 3      | 6        |         |        | 149         |
| District Violation   |        | 38        | 3         | 2                      | 2            | 2     |        |          |         |        | 47          |
| Grand Total          |        | 8,771     | 776       | 688                    | 592          | 365   | 351    | 247      | 62      | 24     | 11,876      |