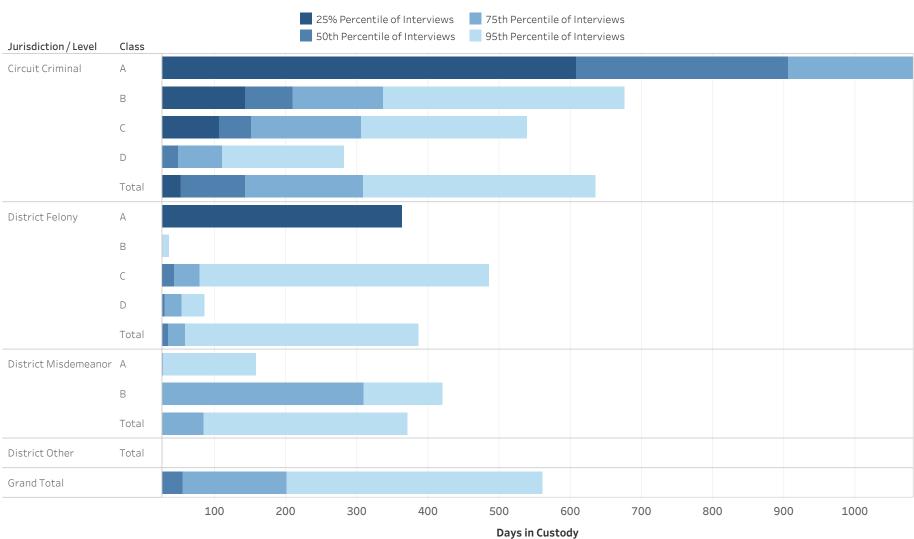

### ADMINISTRATIVE OFFICE OF THE COURTS Research and Statistics Defendants in Custody Statewide May 11, 2022 Time in Custody (Days)

| Jurisdiction / Level | Class  | # of Interviews | 25% Percentile of<br>Interviews | 50th Percentile of<br>Interviews | 75th Percentile of<br>Interviews | 95th Percentile of<br>Interviews |
|----------------------|--------|-----------------|---------------------------------|----------------------------------|----------------------------------|----------------------------------|
| Circuit Criminal     | А      | 741             | 163.0                           | 352.0                            | 630.0                            | 1,470.0                          |
|                      | В      | 1,479           | 75.5                            | 184.0                            | 343.5                            | 699.1                            |
|                      | С      | 2,331           | 48.0                            | 109.0                            | 212.0                            | 471.0                            |
|                      | D      | 2,554           | 24.0                            | 61.0                             | 128.0                            | 320.4                            |
|                      | Others | 402             | 13.0                            | 25.0                             | 45.0                             | 183.7                            |
|                      | Total  | 7,507           | 37.0                            | 98.0                             | 236.5                            | 624.0                            |
| District Felony      | А      | 108             | 25.8                            | 68.5                             | 405.0                            | 1,126.2                          |
|                      | В      | 503             | 19.0                            | 50.0                             | 146.5                            | 504.4                            |
|                      | С      | 1,219           | 15.0                            | 40.0                             | 95.0                             | 411.1                            |
|                      | D      | 2,349           | 10.0                            | 31.0                             | 69.0                             | 284.0                            |
|                      | Total  | 4,179           | 13.0                            | 36.0                             | 81.0                             | 371.2                            |
| District             | А      | 1,129           | 7.0                             | 19.0                             | 56.0                             | 225.6                            |
| Misdemeanor          | В      | 560             | 3.0                             | 14.0                             | 56.0                             | 237.1                            |
|                      | Total  | 1,689           | 6.0                             | 17.0                             | 56.0                             | 229.6                            |
| District Other       | Total  | 149             | 7.0                             | 20.0                             | 56.0                             | 216.0                            |
| District Violation   | Total  | 47              | 1.0                             | 6.0                              | 16.5                             | 108.0                            |
| Grand Total          |        | 11,876          | 19.0                            | 58.0                             | 169.0                            | 515.0                            |