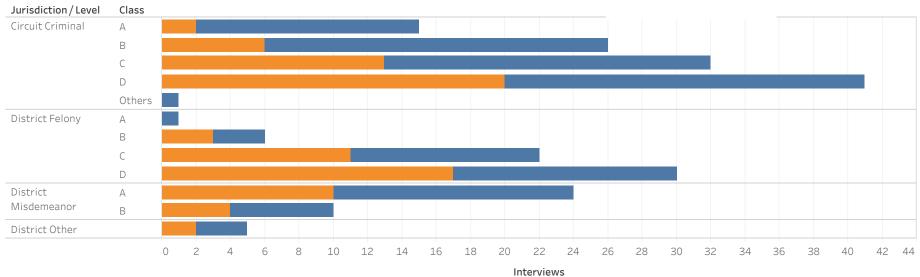

### ADMINISTRATIVE OFFICE OF THE COURTS Research and Statistics Defendants in Custody Statewide May 11, 2022

|                      |        |           |           | Non-Payment<br>Fines / |              |       |        |          | Federal | County |             |
|----------------------|--------|-----------|-----------|------------------------|--------------|-------|--------|----------|---------|--------|-------------|
| Jurisdiction / Level | Class  | No Holder | Probation | Restitution            | State Inmate | Other | Parole | Contempt | Inmate  | Inmate | Grand Total |
| Circuit Criminal     | Α      | 669       | 10        | 13                     | 23           | 13    | 5      | 5        | 3       |        | 741         |
|                      | В      | 1,190     | 51        | 55                     | 72           | 50    | 29     | 19       | 10      | 3      | 1,479       |
|                      | С      | 1,750     | 140       | 117                    | 116          | 80    | 56     | 47       | 19      | 6      | 2,331       |
|                      | D      | 1,701     | 218       | 221                    | 133          | 94    | 102    | 72       | 9       | 4      | 2,554       |
|                      | Others | 327       | 19        | 31                     | 5            | 5     | 8      | 3        | 4       |        | 402         |
| District Felony      | А      | 98        |           | 2                      | 2            | 1     | 1      | 1        | 3       |        | 108         |
|                      | В      | 418       | 16        | 26                     | 18           | 11    | 11     | 3        |         |        | 503         |
|                      | С      | 895       | 78        | 66                     | 54           | 40    | 45     | 26       | 10      | 5      | 1,219       |
|                      | D      | 1,656     | 204       | 169                    | 105          | 70    | 79     | 57       | 4       | 5      | 2,349       |
| District Misdemeanor | А      | 762       | 89        | 88                     | 69           | 37    | 36     | 39       | 4       | 5      | 1,129       |
|                      | В      | 375       | 43        | 43                     | 33           | 17    | 19     | 25       | 3       | 2      | 560         |
| District Other       |        | 105       | 8         | 11                     | 11           | 5     | 3      | 6        |         |        | 149         |
| District Violation   |        | 38        | 3         | 2                      | 2            | 2     |        |          |         |        | 47          |
| Grand Total          |        | 8,771     | 776       | 688                    | 592          | 365   | 351    | 247      | 62      | 24     | 11,876      |