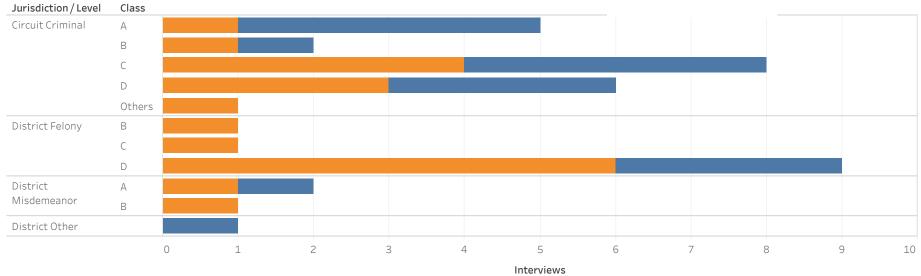

### ADMINISTRATIVE OFFICE OF THE COURTS **Research and Statistics** Defendants in Custody May 11, 2022

| Jurisdiction/Level   | Class | No Holder | State Inmate | Non-Payment<br>Fines /<br>Restitution | Probation | Parole | Other | Contempt | Grand Total |
|----------------------|-------|-----------|--------------|---------------------------------------|-----------|--------|-------|----------|-------------|
| Circuit Criminal     | А     | 3         | 1            |                                       |           |        |       |          | 4           |
|                      | В     | 7         | 1            | 1                                     |           | 1      |       | 1        | 11          |
|                      | С     | 15        | 1            | 1                                     |           |        |       |          | 17          |
|                      | D     | 12        | 4            | 1                                     |           |        | 1     | 1        | 19          |
| District Felony      | В     | 2         |              |                                       | 1         |        |       |          | 3           |
|                      | С     | 10        |              |                                       | 1         |        |       |          | 11          |
|                      | D     | 5         | 4            | 2                                     | 2         | 1      | 1     |          | 15          |
| District Misdemeanor | А     | 4         | 2            | 1                                     |           | 1      |       |          | 8           |
|                      | В     | 2         |              |                                       |           |        |       |          | 2           |
| Grand Total          |       | 55        | 11           | 5                                     | 4         | 2      | 2     | 2        | 81          |