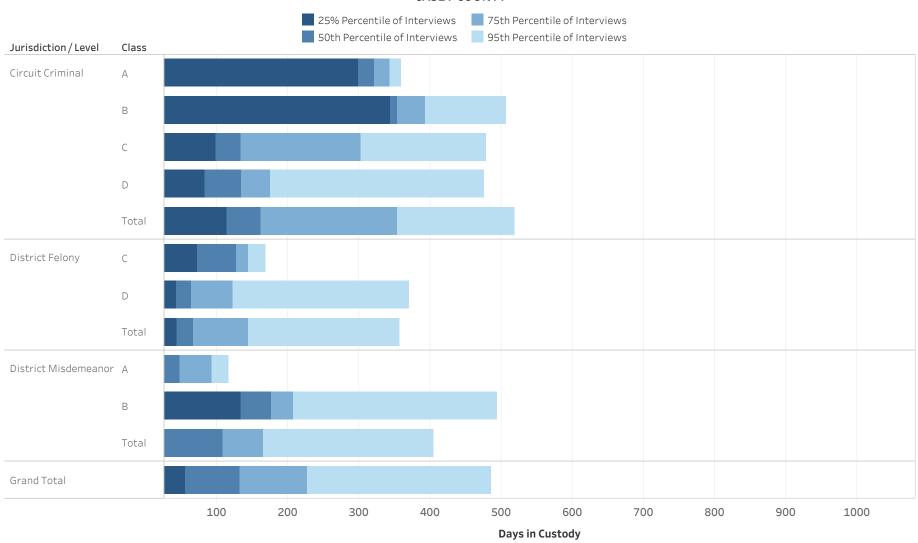

### ADMINISTRATIVE OFFICE OF THE COURTS Research and Statistics Defendants in Custody Statewide May 11, 2022 Time in Custody (Days)

### ADMINISTRATIVE OFFICE OF THE COURTS Research and Statistics Defendants in Custody Statewide May 11, 2022 Time in Custody (Days)

| Jurisdiction / Level | Class  | # of Interviews | 25% Percentile of<br>Interviews | 50th Percentile of<br>Interviews | 75th Percentile of<br>Interviews | 95th Percentile of<br>Interviews |
|----------------------|--------|-----------------|---------------------------------|----------------------------------|----------------------------------|----------------------------------|
| Circuit Criminal     | А      | 741             | 163.0                           | 352.0                            | 630.0                            | 1,470.0                          |
|                      | В      | 1,479           | 75.5                            | 184.0                            | 343.5                            | 699.1                            |
|                      | С      | 2,331           | 48.0                            | 109.0                            | 212.0                            | 471.0                            |
|                      | D      | 2,554           | 24.0                            | 61.0                             | 128.0                            | 320.4                            |
|                      | Others | 402             | 13.0                            | 25.0                             | 45.0                             | 183.7                            |
|                      | Total  | 7,507           | 37.0                            | 98.0                             | 236.5                            | 624.0                            |
| District Felony      | А      | 108             | 25.8                            | 68.5                             | 405.0                            | 1,126.2                          |
|                      | В      | 503             | 19.0                            | 50.0                             | 146.5                            | 504.4                            |
|                      | С      | 1,219           | 15.0                            | 40.0                             | 95.0                             | 411.1                            |
|                      | D      | 2,349           | 10.0                            | 31.0                             | 69.0                             | 284.0                            |
|                      | Total  | 4,179           | 13.0                            | 36.0                             | 81.0                             | 371.2                            |
| District             | А      | 1,129           | 7.0                             | 19.0                             | 56.0                             | 225.6                            |
| Misdemeanor          | В      | 560             | 3.0                             | 14.0                             | 56.0                             | 237.1                            |
|                      | Total  | 1,689           | 6.0                             | 17.0                             | 56.0                             | 229.6                            |
| District Other       | Total  | 149             | 7.0                             | 20.0                             | 56.0                             | 216.0                            |
| District Violation   | Total  | 47              | 1.0                             | 6.0                              | 16.5                             | 108.0                            |
| Grand Total          |        | 11,876          | 19.0                            | 58.0                             | 169.0                            | 515.0                            |