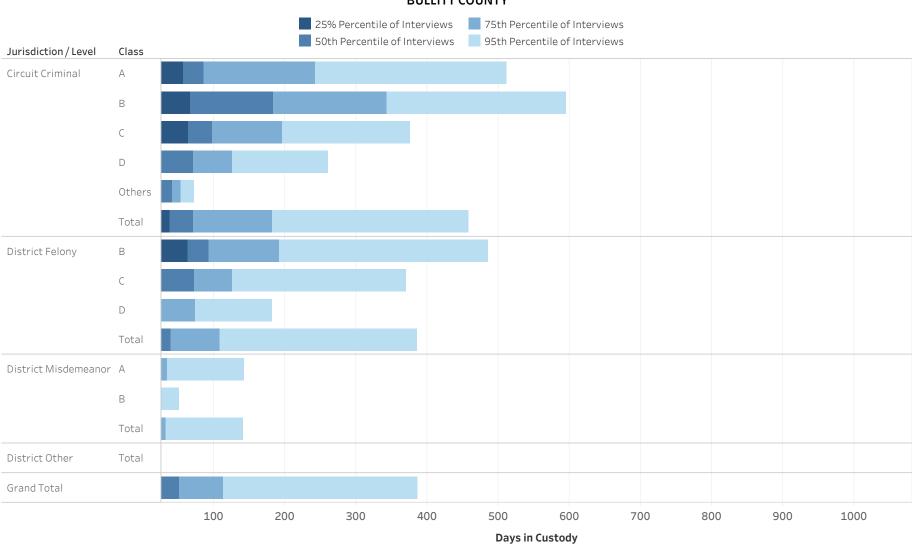

Page 2: Provides four (4) percentile rankings, per the time the defendants have so far spent in custody. The horizontal bar chart distinguishes by color between 25<sup>th</sup> Percentile, 50<sup>th</sup> Percentile (median), 75<sup>th</sup> Percentile, and 95<sup>th</sup> Percentile by Jurisdiction & highest charge level / class within the interview.

Page 3: The same data from page 2 is also presented in the cross-tabulation format.

**22\_PINS3001** – the series of three pages described above for the statewide report, is generated for each holding county within Kentucky.