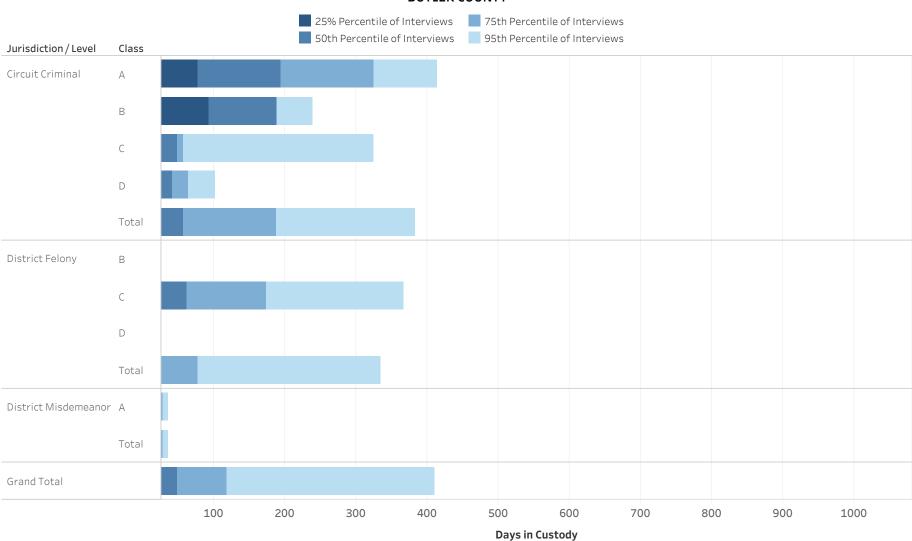

### ADMINISTRATIVE OFFICE OF THE COURTS Research and Statistics Defendants in Custody Statewide May 11, 2022 Time in Custody (Days)

### ADMINISTRATIVE OFFICE OF THE COURTS Research and Statistics Defendants in Custody Statewide May 11, 2022 Time in Custody (Days)

| Jurisdiction / Level | Class  | # of Interviews | 25% Percentile of<br>Interviews | 50th Percentile of<br>Interviews | 75th Percentile of<br>Interviews | 95th Percentile of<br>Interviews |
|----------------------|--------|-----------------|---------------------------------|----------------------------------|----------------------------------|----------------------------------|
| Circuit Criminal     | А      | 741             | 163.0                           | 352.0                            | 630.0                            | 1,470.0                          |
|                      | В      | 1,479           | 75.5                            | 184.0                            | 343.5                            | 699.1                            |
|                      | С      | 2,331           | 48.0                            | 109.0                            | 212.0                            | 471.0                            |
|                      | D      | 2,554           | 24.0                            | 61.0                             | 128.0                            | 320.4                            |
|                      | Others | 402             | 13.0                            | 25.0                             | 45.0                             | 183.7                            |
|                      | Total  | 7,507           | 37.0                            | 98.0                             | 236.5                            | 624.0                            |
| District Felony      | А      | 108             | 25.8                            | 68.5                             | 405.0                            | 1,126.2                          |
|                      | В      | 503             | 19.0                            | 50.0                             | 146.5                            | 504.4                            |
|                      | С      | 1,219           | 15.0                            | 40.0                             | 95.0                             | 411.1                            |
|                      | D      | 2,349           | 10.0                            | 31.0                             | 69.0                             | 284.0                            |
|                      | Total  | 4,179           | 13.0                            | 36.0                             | 81.0                             | 371.2                            |
| District             | А      | 1,129           | 7.0                             | 19.0                             | 56.0                             | 225.6                            |
| Misdemeanor          | В      | 560             | 3.0                             | 14.0                             | 56.0                             | 237.1                            |
|                      | Total  | 1,689           | 6.0                             | 17.0                             | 56.0                             | 229.6                            |
| District Other       | Total  | 149             | 7.0                             | 20.0                             | 56.0                             | 216.0                            |
| District Violation   | Total  | 47              | 1.0                             | 6.0                              | 16.5                             | 108.0                            |
| Grand Total          |        | 11,876          | 19.0                            | 58.0                             | 169.0                            | 515.0                            |