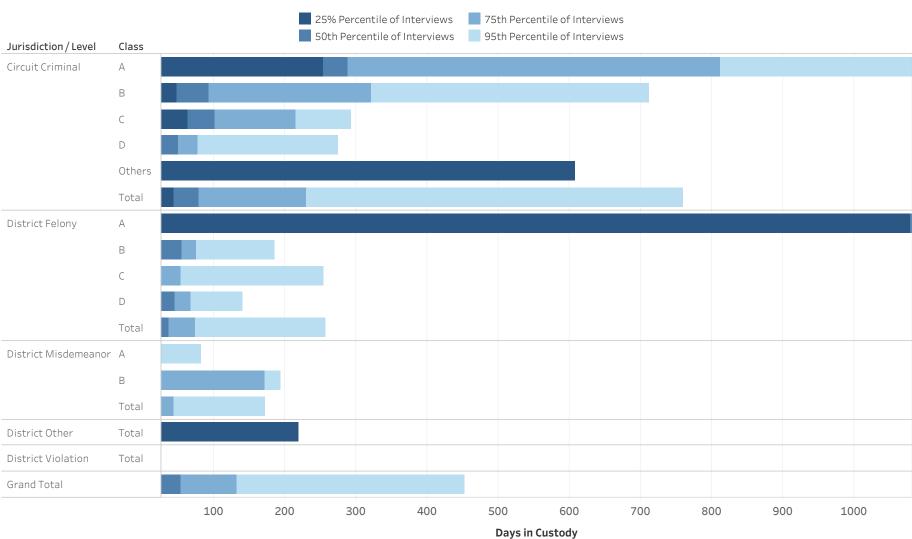

# ADMINISTRATIVE OFFICE OF THE COURTS Research and Statistics Defendants in Custody May 11, 2022 Time in Custody (Days) ADAIR COUNTY

| Jurisdiction / Level | Class | # of Interviews | 25% Percentile of Interviews | 50th Percentile of Interviews | 75th Percentile of Interviews | 95th Percentile of Interviews |
|----------------------|-------|-----------------|------------------------------|-------------------------------|-------------------------------|-------------------------------|
| Circuit Criminal     | А     | 4               | 130.3                        | 240.0                         | 406.8                         | 624.6                         |
|                      | В     | 11              | 15.0                         | 67.0                          | 117.0                         | 428.5                         |
|                      | С     | 17              | 16.0                         | 68.0                          | 133.0                         | 195.2                         |
|                      | D     | 19              | 14.0                         | 42.0                          | 74.5                          | 105.1                         |
|                      | Total | 51              | 15.0                         | 67.0                          | 104.5                         | 270.0                         |
| District Felony      | В     | 3               | 36.5                         | 41.0                          | 41.0                          | 41.0                          |
|                      | С     | 11              | 12.0                         | 12.0                          | 21.0                          | 132.5                         |
|                      | D     | 15              | 18.5                         | 32.0                          | 71.0                          | 250.4                         |
|                      | Total | 29              | 12.0                         | 27.0                          | 41.0                          | 180.2                         |
| District             | А     | 8               | 9.0                          | 36.0                          | 68.0                          | 339.6                         |
| Misdemeanor          | В     | 2               | 20.0                         | 36.0                          | 52.0                          | 64.8                          |
|                      | Total | 10              | 7.0                          | 36.0                          | 65.3                          | 302.9                         |
| Grand Total          |       | 81              | 12.3                         | 41.0                          | 91.0                          | 274.6                         |