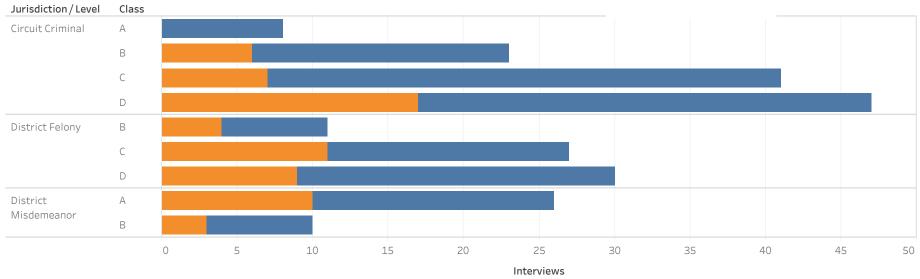

### 22\_PINS3000 -Statewide Summary Counts

Page 1: provides the number of interviews with defendants in custody. The horizontal bar chart distinguishes by color between those interviews in which there is an active custody holder and those for which there is not. The table at the bottom provides separate counts for those interviews by the reason for the current custody holder and for those interviews without an active custody holder.

### ADMINISTRATIVE OFFICE OF THE COURTS **Research and Statistics** Defendants in Custody May 11, 2022

| Jurisdiction/Level   | Class | No Holder | State Inmate | Non-Payment<br>Fines /<br>Restitution | Probation | Parole | Other | Contempt | Grand Total |
|----------------------|-------|-----------|--------------|---------------------------------------|-----------|--------|-------|----------|-------------|
| Circuit Criminal     | А     | 3         | 1            |                                       |           |        |       |          | 4           |
|                      | В     | 7         | 1            | 1                                     |           | 1      |       | 1        | 11          |
|                      | С     | 15        | 1            | 1                                     |           |        |       |          | 17          |
|                      | D     | 12        | 4            | 1                                     |           |        | 1     | 1        | 19          |
| District Felony      | В     | 2         |              |                                       | 1         |        |       |          | 3           |
|                      | С     | 10        |              |                                       | 1         |        |       |          | 11          |
|                      | D     | 5         | 4            | 2                                     | 2         | 1      | 1     |          | 15          |
| District Misdemeanor | А     | 4         | 2            | 1                                     |           | 1      |       |          | 8           |
|                      | В     | 2         |              |                                       |           |        |       |          | 2           |
| Grand Total          |       | 55        | 11           | 5                                     | 4         | 2      | 2     | 2        | 81          |