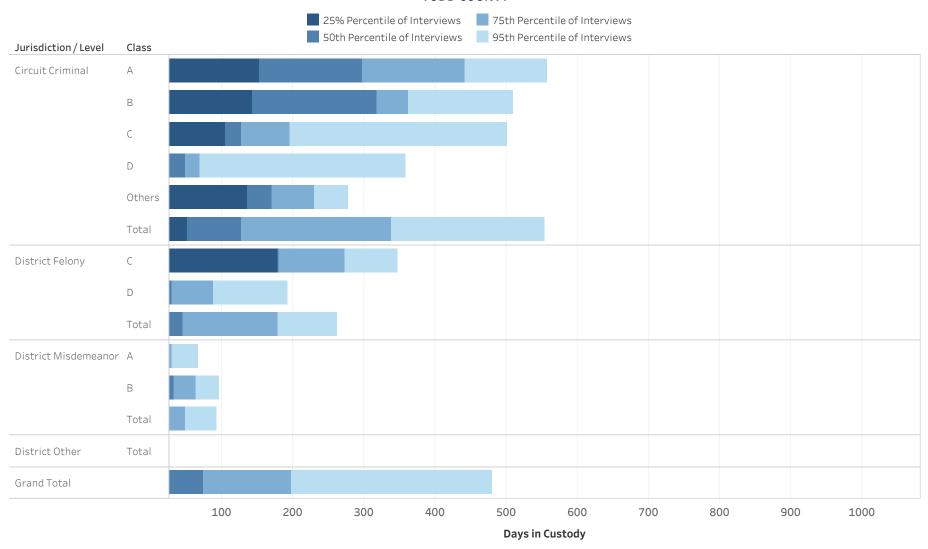

## ADMINISTRATIVE OFFICE OF THE COURTS Research and Statistics Defendants in Custody May 11, 2022 Time in Custody (Days) BARREN COUNTY

| Jurisdiction / Level | Class  | # of Interviews | 25% Percentile of Interviews | 50th Percentile of Interviews | 75th Percentile of Interviews | 95th Percentile of Interviews |
|----------------------|--------|-----------------|------------------------------|-------------------------------|-------------------------------|-------------------------------|
| Circuit Criminal     | А      | 10              | 205                          | 292                           | 750                           | 1,008                         |
|                      | В      | 23              | 31                           | 122                           | 372                           | 467                           |
|                      | С      | 41              | 49                           | 97                            | 164                           | 378                           |
|                      | D      | 30              | 16                           | 49                            | 119                           | 199                           |
|                      | Others | 1               | 26                           | 26                            | 26                            | 26                            |
|                      | Total  | 105             | 30                           | 100                           | 213                           | 496                           |
| District Felony      | В      | 7               | 36                           | 237                           | 256                           | 331                           |
|                      | С      | 14              | 12                           | 22                            | 37                            | 145                           |
|                      | D      | 26              | 11                           | 30                            | 64                            | 300                           |
|                      | Total  | 47              | 12                           | 34                            | 81                            | 303                           |
| District             | А      | 11              | 13                           | 34                            | 72                            | 99                            |
| Misdemeanor          | В      | 10              | 2                            | 9                             | 18                            | 44                            |
|                      | Total  | 21              | 4                            | 14                            | 38                            | 97                            |
| District Other       | Total  | 2               | 16                           | 17                            | 19                            | 20                            |
| Grand Total          |        | 158             | 15                           | 51                            | 150                           | 426                           |