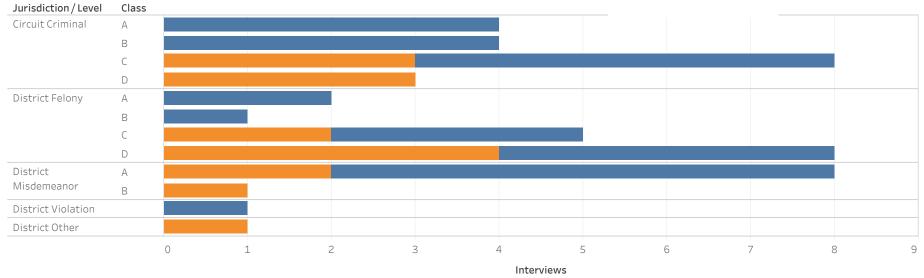

### Defendants in Custody May 11, 2022 **BALLARD COUNTY**

| Jurisdiction/Level   | Class  | No Holder | Non-Payment Fines /<br>Restitution | State Inmate | Probation | Parole | Grand Total |
|----------------------|--------|-----------|------------------------------------|--------------|-----------|--------|-------------|
| Circuit Criminal     | А      | 2         |                                    |              |           |        | 2           |
|                      | В      | 1         |                                    |              |           |        | 1           |
|                      | С      | 3         | 2                                  | 1            |           |        | 6           |
|                      | D      | 6         | 2                                  | 1            | 1         | 1      | 11          |
|                      | Others | 5         |                                    |              |           |        | 5           |
| District Felony      | С      | 3         | 1                                  |              |           |        | 4           |
|                      | D      | 14        |                                    |              |           |        | 14          |
| District Misdemeanor | А      | 5         | 1                                  | 1            |           |        | 7           |
|                      | В      | 2         |                                    |              |           |        | 2           |
| Grand Total          |        | 36        | 4                                  | 3            | 1         | 1      | 45          |