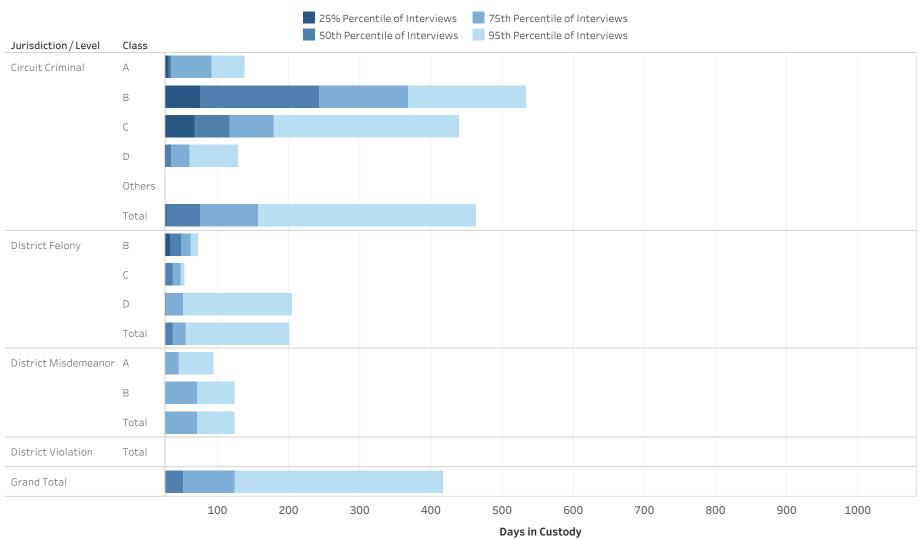

## ADMINISTRATIVE OFFICE OF THE COURTS Research and Statistics Defendants in Custody May 11, 2022 Time in Custody (Days) MASON COUNTY

| Jurisdiction / Level | Class  | # of Interviews | 25% Percentile of Interviews | 50th Percentile of Interviews | 75th Percentile of Interviews | 95th Percentile of Interviews |
|----------------------|--------|-----------------|------------------------------|-------------------------------|-------------------------------|-------------------------------|
| Circuit Criminal     | А      | 5               | 96.0                         | 105.0                         | 351.0                         | 379.8                         |
|                      | В      | 9               | 173.0                        | 251.0                         | 374.0                         | 658.0                         |
|                      | С      | 25              | 41.0                         | 60.0                          | 108.0                         | 248.0                         |
|                      | D      | 33              | 20.0                         | 87.0                          | 121.0                         | 266.2                         |
|                      | Others | 12              | 18.5                         | 23.0                          | 42.8                          | 92.9                          |
|                      | Total  | 84              | 27.3                         | 73.5                          | 140.0                         | 364.6                         |
| District Felony      | А      | 2               | 85.5                         | 109.0                         | 132.5                         | 151.3                         |
|                      | В      | 4               | 233.5                        | 291.5                         | 328.0                         | 373.6                         |
|                      | С      | 18              | 33.5                         | 74.0                          | 117.0                         | 417.7                         |
|                      | D      | 39              | 20.0                         | 31.0                          | 56.0                          | 108.4                         |
|                      | Total  | 63              | 21.5                         | 41.0                          | 100.0                         | 305.5                         |
| District             | А      | 28              | 7.0                          | 16.5                          | 35.0                          | 95.8                          |
| Misdemeanor          | В      | 14              | 10.3                         | 13.0                          | 35.8                          | 181.2                         |
|                      | Total  | 42              | 7.3                          | 15.0                          | 39.0                          | 99.7                          |
| District Other       | Total  | 4               | 16.8                         | 29.0                          | 41.8                          | 53.2                          |
| District Violation   | Total  | 2               | 15.0                         | 17.0                          | 19.0                          | 20.6                          |
| Grand Total          |        | 167             | 18.0                         | 41.0                          | 102.0                         | 342.3                         |