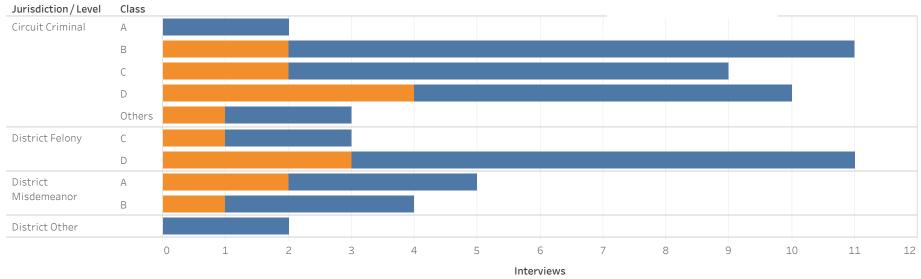

### ADMINISTRATIVE OFFICE OF THE COURTS Research and Statistics Defendants in Custody Statewide May 11, 2022

|                      |        |           |           | Non-Payment<br>Fines / |              |       |        |          | Federal | County |             |
|----------------------|--------|-----------|-----------|------------------------|--------------|-------|--------|----------|---------|--------|-------------|
| Jurisdiction / Level | Class  | No Holder | Probation | Restitution            | State Inmate | Other | Parole | Contempt | Inmate  | Inmate | Grand Total |
| Circuit Criminal     | Α      | 669       | 10        | 13                     | 23           | 13    | 5      | 5        | 3       |        | 741         |
|                      | В      | 1,190     | 51        | 55                     | 72           | 50    | 29     | 19       | 10      | 3      | 1,479       |
|                      | С      | 1,750     | 140       | 117                    | 116          | 80    | 56     | 47       | 19      | 6      | 2,331       |
|                      | D      | 1,701     | 218       | 221                    | 133          | 94    | 102    | 72       | 9       | 4      | 2,554       |
|                      | Others | 327       | 19        | 31                     | 5            | 5     | 8      | 3        | 4       |        | 402         |
| District Felony      | А      | 98        |           | 2                      | 2            | 1     | 1      | 1        | 3       |        | 108         |
|                      | В      | 418       | 16        | 26                     | 18           | 11    | 11     | 3        |         |        | 503         |
|                      | С      | 895       | 78        | 66                     | 54           | 40    | 45     | 26       | 10      | 5      | 1,219       |
|                      | D      | 1,656     | 204       | 169                    | 105          | 70    | 79     | 57       | 4       | 5      | 2,349       |
| District Misdemeanor | А      | 762       | 89        | 88                     | 69           | 37    | 36     | 39       | 4       | 5      | 1,129       |
|                      | В      | 375       | 43        | 43                     | 33           | 17    | 19     | 25       | 3       | 2      | 560         |
| District Other       |        | 105       | 8         | 11                     | 11           | 5     | 3      | 6        |         |        | 149         |
| District Violation   |        | 38        | 3         | 2                      | 2            | 2     |        |          |         |        | 47          |
| Grand Total          |        | 8,771     | 776       | 688                    | 592          | 365   | 351    | 247      | 62      | 24     | 11,876      |