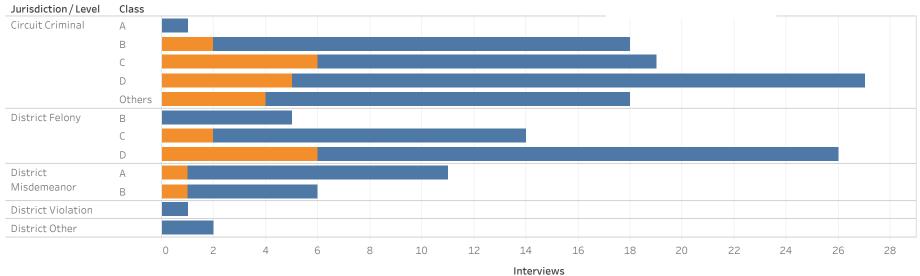

### ADMINISTRATIVE OFFICE OF THE COURTS **Research and Statistics** Defendants in Custody May 11, 2022

| Jurisdiction/Level   | Class | No Holder | State Inmate | Non-Payment<br>Fines /<br>Restitution | Probation | Parole | Other | Contempt | Grand Total |
|----------------------|-------|-----------|--------------|---------------------------------------|-----------|--------|-------|----------|-------------|
| Circuit Criminal     | А     | 3         | 1            |                                       |           |        |       |          | 4           |
|                      | В     | 7         | 1            | 1                                     |           | 1      |       | 1        | 11          |
|                      | С     | 15        | 1            | 1                                     |           |        |       |          | 17          |
|                      | D     | 12        | 4            | 1                                     |           |        | 1     | 1        | 19          |
| District Felony      | В     | 2         |              |                                       | 1         |        |       |          | 3           |
|                      | С     | 10        |              |                                       | 1         |        |       |          | 11          |
|                      | D     | 5         | 4            | 2                                     | 2         | 1      | 1     |          | 15          |
| District Misdemeanor | А     | 4         | 2            | 1                                     |           | 1      |       |          | 8           |
|                      | В     | 2         |              |                                       |           |        |       |          | 2           |
| Grand Total          |       | 55        | 11           | 5                                     | 4         | 2      | 2     | 2        | 81          |