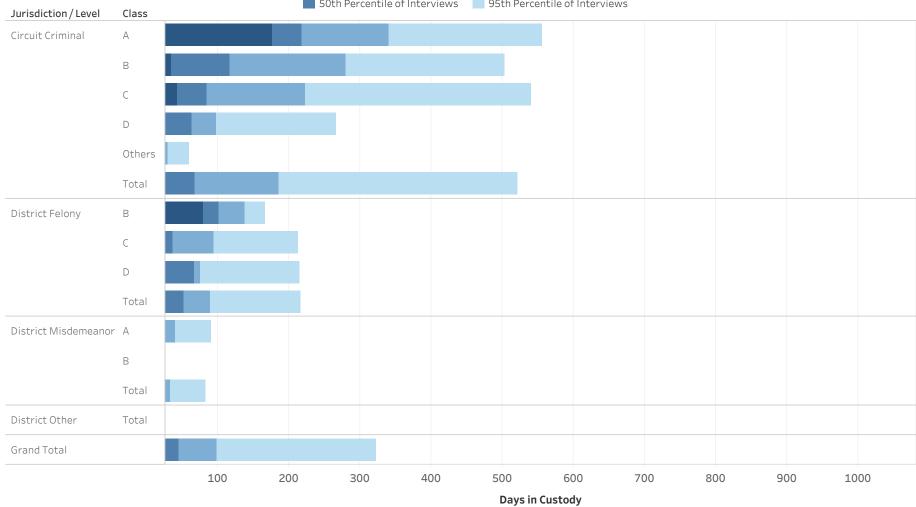

Page 2: Provides four (4) percentile rankings, per the time the defendants have so far spent in custody. The horizontal bar chart distinguishes by color between 25<sup>th</sup> Percentile, 50<sup>th</sup> Percentile (median), 75<sup>th</sup> Percentile, and 95<sup>th</sup> Percentile by Jurisdiction & highest charge level / class within the interview.

### ADMINISTRATIVE OFFICE OF THE COURTS Research and Statistics Defendants in Custody Statewide May 11, 2022 Time in Custody (Days)

| Jurisdiction / Level | Class  | # of Interviews | 25% Percentile of<br>Interviews | 50th Percentile of<br>Interviews | 75th Percentile of<br>Interviews | 95th Percentile of<br>Interviews |
|----------------------|--------|-----------------|---------------------------------|----------------------------------|----------------------------------|----------------------------------|
| Circuit Criminal     | А      | 741             | 163.0                           | 352.0                            | 630.0                            | 1,470.0                          |
|                      | В      | 1,479           | 75.5                            | 184.0                            | 343.5                            | 699.1                            |
|                      | С      | 2,331           | 48.0                            | 109.0                            | 212.0                            | 471.0                            |
|                      | D      | 2,554           | 24.0                            | 61.0                             | 128.0                            | 320.4                            |
|                      | Others | 402             | 13.0                            | 25.0                             | 45.0                             | 183.7                            |
|                      | Total  | 7,507           | 37.0                            | 98.0                             | 236.5                            | 624.0                            |
| District Felony      | А      | 108             | 25.8                            | 68.5                             | 405.0                            | 1,126.2                          |
|                      | В      | 503             | 19.0                            | 50.0                             | 146.5                            | 504.4                            |
|                      | С      | 1,219           | 15.0                            | 40.0                             | 95.0                             | 411.1                            |
|                      | D      | 2,349           | 10.0                            | 31.0                             | 69.0                             | 284.0                            |
|                      | Total  | 4,179           | 13.0                            | 36.0                             | 81.0                             | 371.2                            |
| District             | А      | 1,129           | 7.0                             | 19.0                             | 56.0                             | 225.6                            |
| Misdemeanor          | В      | 560             | 3.0                             | 14.0                             | 56.0                             | 237.1                            |
|                      | Total  | 1,689           | 6.0                             | 17.0                             | 56.0                             | 229.6                            |
| District Other       | Total  | 149             | 7.0                             | 20.0                             | 56.0                             | 216.0                            |
| District Violation   | Total  | 47              | 1.0                             | 6.0                              | 16.5                             | 108.0                            |
| Grand Total          |        | 11,876          | 19.0                            | 58.0                             | 169.0                            | 515.0                            |