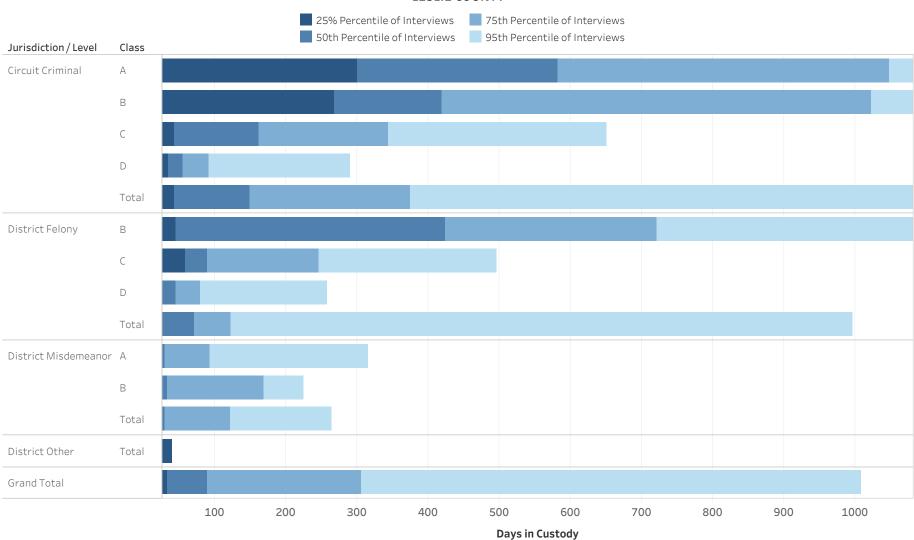

### ADMINISTRATIVE OFFICE OF THE COURTS Research and Statistics Defendants in Custody Statewide May 11, 2022 Time in Custody (Days)

| Jurisdiction / Level | Class  | # of Interviews | 25% Percentile of<br>Interviews | 50th Percentile of<br>Interviews | 75th Percentile of<br>Interviews | 95th Percentile of<br>Interviews |
|----------------------|--------|-----------------|---------------------------------|----------------------------------|----------------------------------|----------------------------------|
| Circuit Criminal     | А      | 741             | 163.0                           | 352.0                            | 630.0                            | 1,470.0                          |
|                      | В      | 1,479           | 75.5                            | 184.0                            | 343.5                            | 699.1                            |
|                      | С      | 2,331           | 48.0                            | 109.0                            | 212.0                            | 471.0                            |
|                      | D      | 2,554           | 24.0                            | 61.0                             | 128.0                            | 320.4                            |
|                      | Others | 402             | 13.0                            | 25.0                             | 45.0                             | 183.7                            |
|                      | Total  | 7,507           | 37.0                            | 98.0                             | 236.5                            | 624.0                            |
| District Felony      | А      | 108             | 25.8                            | 68.5                             | 405.0                            | 1,126.2                          |
|                      | В      | 503             | 19.0                            | 50.0                             | 146.5                            | 504.4                            |
|                      | С      | 1,219           | 15.0                            | 40.0                             | 95.0                             | 411.1                            |
|                      | D      | 2,349           | 10.0                            | 31.0                             | 69.0                             | 284.0                            |
|                      | Total  | 4,179           | 13.0                            | 36.0                             | 81.0                             | 371.2                            |
| District             | А      | 1,129           | 7.0                             | 19.0                             | 56.0                             | 225.6                            |
| Misdemeanor          | В      | 560             | 3.0                             | 14.0                             | 56.0                             | 237.1                            |
|                      | Total  | 1,689           | 6.0                             | 17.0                             | 56.0                             | 229.6                            |
| District Other       | Total  | 149             | 7.0                             | 20.0                             | 56.0                             | 216.0                            |
| District Violation   | Total  | 47              | 1.0                             | 6.0                              | 16.5                             | 108.0                            |
| Grand Total          |        | 11,876          | 19.0                            | 58.0                             | 169.0                            | 515.0                            |