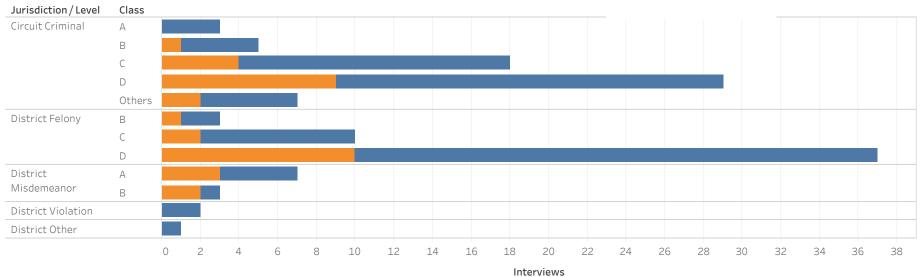

### ADMINISTRATIVE OFFICE OF THE COURTS Research and Statistics Defendants in Custody Statewide May 11, 2022

|                      |        |           |           | Non-Payment<br>Fines / |              |       |        |          | Federal | County |             |
|----------------------|--------|-----------|-----------|------------------------|--------------|-------|--------|----------|---------|--------|-------------|
| Jurisdiction / Level | Class  | No Holder | Probation | Restitution            | State Inmate | Other | Parole | Contempt | Inmate  | Inmate | Grand Total |
| Circuit Criminal     | Α      | 669       | 10        | 13                     | 23           | 13    | 5      | 5        | 3       |        | 741         |
|                      | В      | 1,190     | 51        | 55                     | 72           | 50    | 29     | 19       | 10      | 3      | 1,479       |
|                      | С      | 1,750     | 140       | 117                    | 116          | 80    | 56     | 47       | 19      | 6      | 2,331       |
|                      | D      | 1,701     | 218       | 221                    | 133          | 94    | 102    | 72       | 9       | 4      | 2,554       |
|                      | Others | 327       | 19        | 31                     | 5            | 5     | 8      | 3        | 4       |        | 402         |
| District Felony      | А      | 98        |           | 2                      | 2            | 1     | 1      | 1        | 3       |        | 108         |
|                      | В      | 418       | 16        | 26                     | 18           | 11    | 11     | 3        |         |        | 503         |
|                      | С      | 895       | 78        | 66                     | 54           | 40    | 45     | 26       | 10      | 5      | 1,219       |
|                      | D      | 1,656     | 204       | 169                    | 105          | 70    | 79     | 57       | 4       | 5      | 2,349       |
| District Misdemeanor | А      | 762       | 89        | 88                     | 69           | 37    | 36     | 39       | 4       | 5      | 1,129       |
|                      | В      | 375       | 43        | 43                     | 33           | 17    | 19     | 25       | 3       | 2      | 560         |
| District Other       |        | 105       | 8         | 11                     | 11           | 5     | 3      | 6        |         |        | 149         |
| District Violation   |        | 38        | 3         | 2                      | 2            | 2     |        |          |         |        | 47          |
| Grand Total          |        | 8,771     | 776       | 688                    | 592          | 365   | 351    | 247      | 62      | 24     | 11,876      |