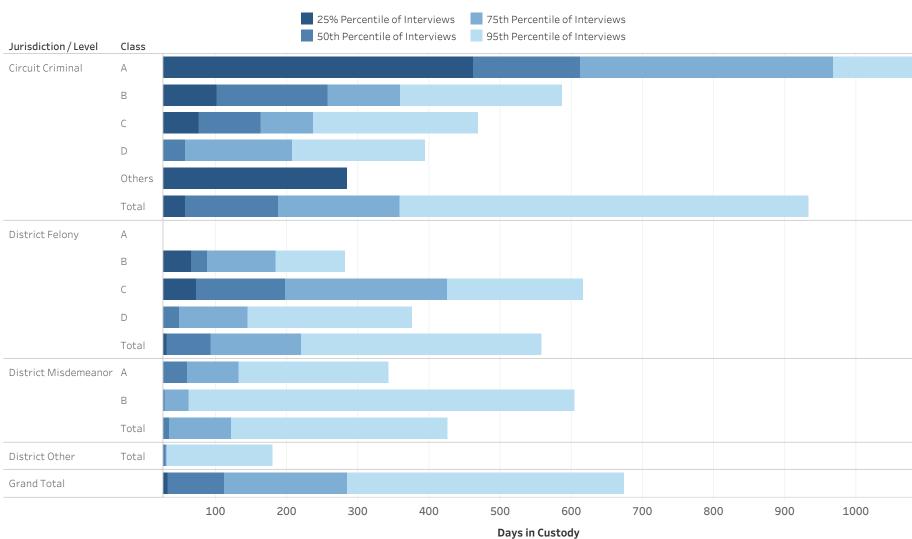

# ADMINISTRATIVE OFFICE OF THE COURTS Research and Statistics Defendants in Custody May 11, 2022 Time in Custody (Days) ADAIR COUNTY

| Jurisdiction / Level | Class | # of Interviews | 25% Percentile of Interviews | 50th Percentile of Interviews | 75th Percentile of Interviews | 95th Percentile of Interviews |
|----------------------|-------|-----------------|------------------------------|-------------------------------|-------------------------------|-------------------------------|
| Circuit Criminal     | А     | 4               | 130.3                        | 240.0                         | 406.8                         | 624.6                         |
|                      | В     | 11              | 15.0                         | 67.0                          | 117.0                         | 428.5                         |
|                      | С     | 17              | 16.0                         | 68.0                          | 133.0                         | 195.2                         |
|                      | D     | 19              | 14.0                         | 42.0                          | 74.5                          | 105.1                         |
|                      | Total | 51              | 15.0                         | 67.0                          | 104.5                         | 270.0                         |
| District Felony      | В     | 3               | 36.5                         | 41.0                          | 41.0                          | 41.0                          |
|                      | С     | 11              | 12.0                         | 12.0                          | 21.0                          | 132.5                         |
|                      | D     | 15              | 18.5                         | 32.0                          | 71.0                          | 250.4                         |
|                      | Total | 29              | 12.0                         | 27.0                          | 41.0                          | 180.2                         |
| District             | А     | 8               | 9.0                          | 36.0                          | 68.0                          | 339.6                         |
| Misdemeanor          | В     | 2               | 20.0                         | 36.0                          | 52.0                          | 64.8                          |
|                      | Total | 10              | 7.0                          | 36.0                          | 65.3                          | 302.9                         |
| Grand Total          |       | 81              | 12.3                         | 41.0                          | 91.0                          | 274.6                         |