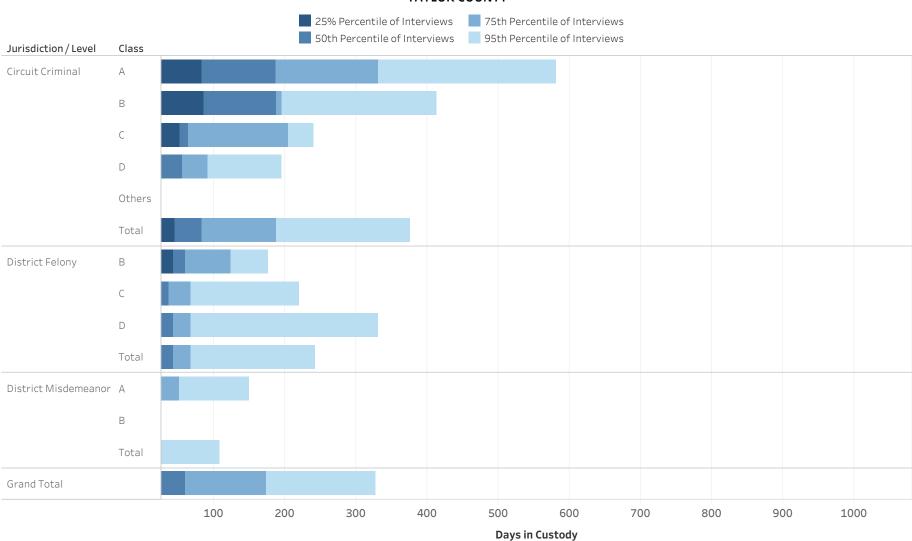

### ADMINISTRATIVE OFFICE OF THE COURTS Research and Statistics Defendants in Custody Statewide May 11, 2022 Time in Custody (Days)

| Jurisdiction / Level | Class  | # of Interviews | 25% Percentile of<br>Interviews | 50th Percentile of<br>Interviews | 75th Percentile of<br>Interviews | 95th Percentile of<br>Interviews |
|----------------------|--------|-----------------|---------------------------------|----------------------------------|----------------------------------|----------------------------------|
| Circuit Criminal     | А      | 741             | 163.0                           | 352.0                            | 630.0                            | 1,470.0                          |
|                      | В      | 1,479           | 75.5                            | 184.0                            | 343.5                            | 699.1                            |
|                      | С      | 2,331           | 48.0                            | 109.0                            | 212.0                            | 471.0                            |
|                      | D      | 2,554           | 24.0                            | 61.0                             | 128.0                            | 320.4                            |
|                      | Others | 402             | 13.0                            | 25.0                             | 45.0                             | 183.7                            |
|                      | Total  | 7,507           | 37.0                            | 98.0                             | 236.5                            | 624.0                            |
| District Felony      | А      | 108             | 25.8                            | 68.5                             | 405.0                            | 1,126.2                          |
|                      | В      | 503             | 19.0                            | 50.0                             | 146.5                            | 504.4                            |
|                      | С      | 1,219           | 15.0                            | 40.0                             | 95.0                             | 411.1                            |
|                      | D      | 2,349           | 10.0                            | 31.0                             | 69.0                             | 284.0                            |
|                      | Total  | 4,179           | 13.0                            | 36.0                             | 81.0                             | 371.2                            |
| District             | А      | 1,129           | 7.0                             | 19.0                             | 56.0                             | 225.6                            |
| Misdemeanor          | В      | 560             | 3.0                             | 14.0                             | 56.0                             | 237.1                            |
|                      | Total  | 1,689           | 6.0                             | 17.0                             | 56.0                             | 229.6                            |
| District Other       | Total  | 149             | 7.0                             | 20.0                             | 56.0                             | 216.0                            |
| District Violation   | Total  | 47              | 1.0                             | 6.0                              | 16.5                             | 108.0                            |
| Grand Total          |        | 11,876          | 19.0                            | 58.0                             | 169.0                            | 515.0                            |