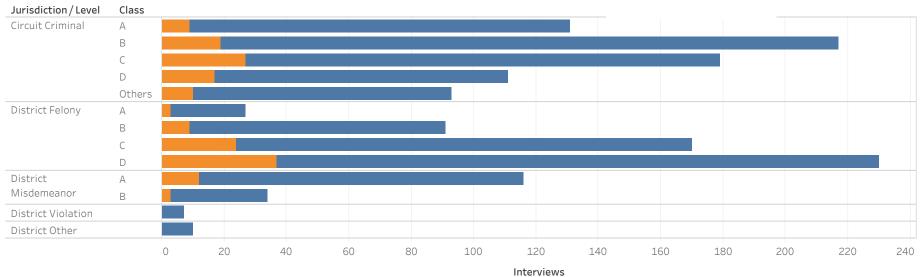

### ADMINISTRATIVE OFFICE OF THE COURTS Research and Statistics Defendants in Custody Statewide May 11, 2022

|                      |        |           |           | Non-Payment<br>Fines / |              |       |        |          | Federal | County |             |
|----------------------|--------|-----------|-----------|------------------------|--------------|-------|--------|----------|---------|--------|-------------|
| Jurisdiction / Level | Class  | No Holder | Probation | Restitution            | State Inmate | Other | Parole | Contempt | Inmate  | Inmate | Grand Total |
| Circuit Criminal     | Α      | 669       | 10        | 13                     | 23           | 13    | 5      | 5        | 3       |        | 741         |
|                      | В      | 1,190     | 51        | 55                     | 72           | 50    | 29     | 19       | 10      | 3      | 1,479       |
|                      | С      | 1,750     | 140       | 117                    | 116          | 80    | 56     | 47       | 19      | 6      | 2,331       |
|                      | D      | 1,701     | 218       | 221                    | 133          | 94    | 102    | 72       | 9       | 4      | 2,554       |
|                      | Others | 327       | 19        | 31                     | 5            | 5     | 8      | 3        | 4       |        | 402         |
| District Felony      | А      | 98        |           | 2                      | 2            | 1     | 1      | 1        | 3       |        | 108         |
|                      | В      | 418       | 16        | 26                     | 18           | 11    | 11     | 3        |         |        | 503         |
|                      | С      | 895       | 78        | 66                     | 54           | 40    | 45     | 26       | 10      | 5      | 1,219       |
|                      | D      | 1,656     | 204       | 169                    | 105          | 70    | 79     | 57       | 4       | 5      | 2,349       |
| District Misdemeanor | А      | 762       | 89        | 88                     | 69           | 37    | 36     | 39       | 4       | 5      | 1,129       |
|                      | В      | 375       | 43        | 43                     | 33           | 17    | 19     | 25       | 3       | 2      | 560         |
| District Other       |        | 105       | 8         | 11                     | 11           | 5     | 3      | 6        |         |        | 149         |
| District Violation   |        | 38        | 3         | 2                      | 2            | 2     |        |          |         |        | 47          |
| Grand Total          |        | 8,771     | 776       | 688                    | 592          | 365   | 351    | 247      | 62      | 24     | 11,876      |