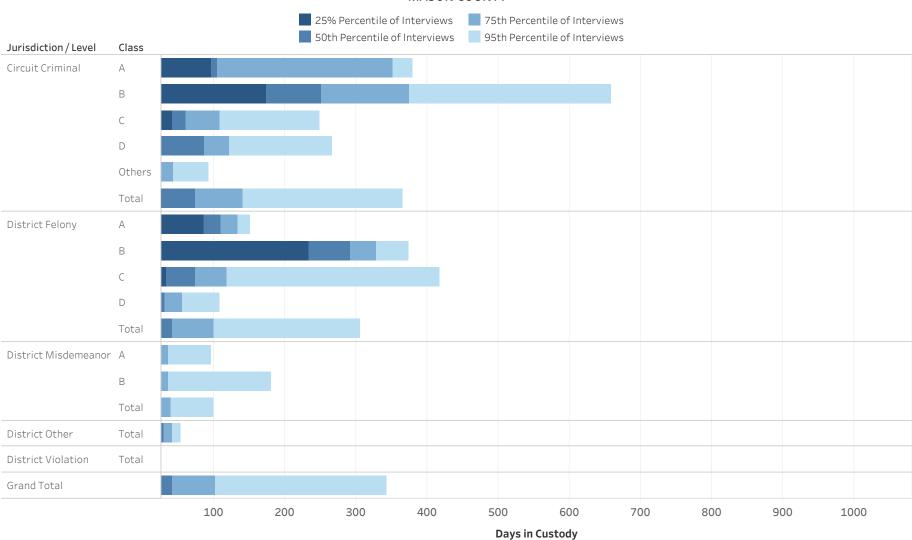

### ADMINISTRATIVE OFFICE OF THE COURTS Research and Statistics Defendants in Custody Statewide May 11, 2022 Time in Custody (Days)

| Jurisdiction / Level | Class  | # of Interviews | 25% Percentile of<br>Interviews | 50th Percentile of<br>Interviews | 75th Percentile of<br>Interviews | 95th Percentile of<br>Interviews |
|----------------------|--------|-----------------|---------------------------------|----------------------------------|----------------------------------|----------------------------------|
| Circuit Criminal     | А      | 741             | 163.0                           | 352.0                            | 630.0                            | 1,470.0                          |
|                      | В      | 1,479           | 75.5                            | 184.0                            | 343.5                            | 699.1                            |
|                      | С      | 2,331           | 48.0                            | 109.0                            | 212.0                            | 471.0                            |
|                      | D      | 2,554           | 24.0                            | 61.0                             | 128.0                            | 320.4                            |
|                      | Others | 402             | 13.0                            | 25.0                             | 45.0                             | 183.7                            |
|                      | Total  | 7,507           | 37.0                            | 98.0                             | 236.5                            | 624.0                            |
| District Felony      | А      | 108             | 25.8                            | 68.5                             | 405.0                            | 1,126.2                          |
|                      | В      | 503             | 19.0                            | 50.0                             | 146.5                            | 504.4                            |
|                      | С      | 1,219           | 15.0                            | 40.0                             | 95.0                             | 411.1                            |
|                      | D      | 2,349           | 10.0                            | 31.0                             | 69.0                             | 284.0                            |
|                      | Total  | 4,179           | 13.0                            | 36.0                             | 81.0                             | 371.2                            |
| District             | А      | 1,129           | 7.0                             | 19.0                             | 56.0                             | 225.6                            |
| Misdemeanor          | В      | 560             | 3.0                             | 14.0                             | 56.0                             | 237.1                            |
|                      | Total  | 1,689           | 6.0                             | 17.0                             | 56.0                             | 229.6                            |
| District Other       | Total  | 149             | 7.0                             | 20.0                             | 56.0                             | 216.0                            |
| District Violation   | Total  | 47              | 1.0                             | 6.0                              | 16.5                             | 108.0                            |
| Grand Total          |        | 11,876          | 19.0                            | 58.0                             | 169.0                            | 515.0                            |