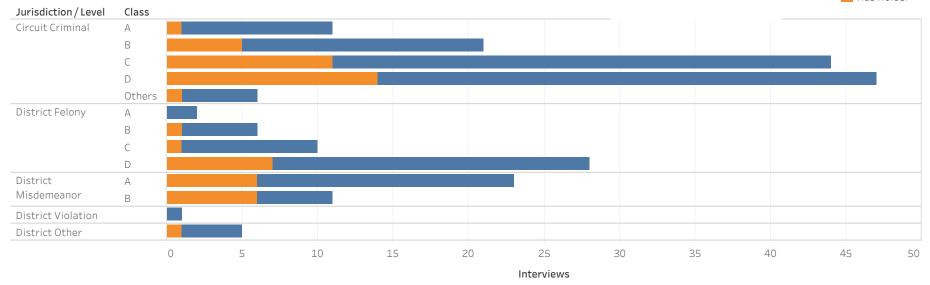

### ADMINISTRATIVE OFFICE OF THE COURTS **Research and Statistics** Defendants in Custody May 11, 2022

| Jurisdiction/Level   | Class | No Holder | State Inmate | Non-Payment<br>Fines /<br>Restitution | Probation | Parole | Other | Contempt | Grand Total |
|----------------------|-------|-----------|--------------|---------------------------------------|-----------|--------|-------|----------|-------------|
| Circuit Criminal     | А     | 3         | 1            |                                       |           |        |       |          | 4           |
|                      | В     | 7         | 1            | 1                                     |           | 1      |       | 1        | 11          |
|                      | С     | 15        | 1            | 1                                     |           |        |       |          | 17          |
|                      | D     | 12        | 4            | 1                                     |           |        | 1     | 1        | 19          |
| District Felony      | В     | 2         |              |                                       | 1         |        |       |          | 3           |
|                      | С     | 10        |              |                                       | 1         |        |       |          | 11          |
|                      | D     | 5         | 4            | 2                                     | 2         | 1      | 1     |          | 15          |
| District Misdemeanor | А     | 4         | 2            | 1                                     |           | 1      |       |          | 8           |
|                      | В     | 2         |              |                                       |           |        |       |          | 2           |
| Grand Total          |       | 55        | 11           | 5                                     | 4         | 2      | 2     | 2        | 81          |