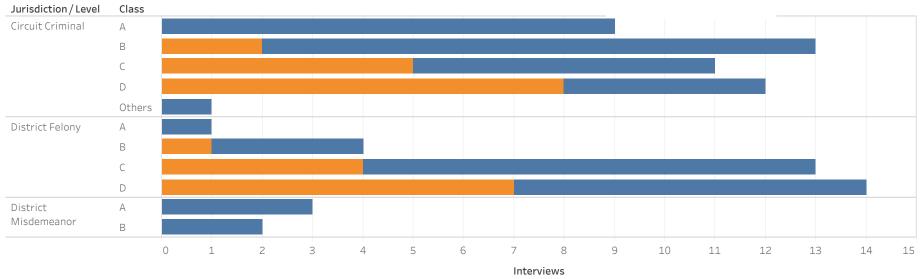

### ADMINISTRATIVE OFFICE OF THE COURTS Research and Statistics Defendants in Custody Statewide May 11, 2022

|                      |        |           |           | Non-Payment<br>Fines / |              |       |        |          | Federal | County |             |
|----------------------|--------|-----------|-----------|------------------------|--------------|-------|--------|----------|---------|--------|-------------|
| Jurisdiction / Level | Class  | No Holder | Probation | Restitution            | State Inmate | Other | Parole | Contempt | Inmate  | Inmate | Grand Total |
| Circuit Criminal     | Α      | 669       | 10        | 13                     | 23           | 13    | 5      | 5        | 3       |        | 741         |
|                      | В      | 1,190     | 51        | 55                     | 72           | 50    | 29     | 19       | 10      | 3      | 1,479       |
|                      | С      | 1,750     | 140       | 117                    | 116          | 80    | 56     | 47       | 19      | 6      | 2,331       |
|                      | D      | 1,701     | 218       | 221                    | 133          | 94    | 102    | 72       | 9       | 4      | 2,554       |
|                      | Others | 327       | 19        | 31                     | 5            | 5     | 8      | 3        | 4       |        | 402         |
| District Felony      | А      | 98        |           | 2                      | 2            | 1     | 1      | 1        | 3       |        | 108         |
|                      | В      | 418       | 16        | 26                     | 18           | 11    | 11     | 3        |         |        | 503         |
|                      | С      | 895       | 78        | 66                     | 54           | 40    | 45     | 26       | 10      | 5      | 1,219       |
|                      | D      | 1,656     | 204       | 169                    | 105          | 70    | 79     | 57       | 4       | 5      | 2,349       |
| District Misdemeanor | А      | 762       | 89        | 88                     | 69           | 37    | 36     | 39       | 4       | 5      | 1,129       |
|                      | В      | 375       | 43        | 43                     | 33           | 17    | 19     | 25       | 3       | 2      | 560         |
| District Other       |        | 105       | 8         | 11                     | 11           | 5     | 3      | 6        |         |        | 149         |
| District Violation   |        | 38        | 3         | 2                      | 2            | 2     |        |          |         |        | 47          |
| Grand Total          |        | 8,771     | 776       | 688                    | 592          | 365   | 351    | 247      | 62      | 24     | 11,876      |