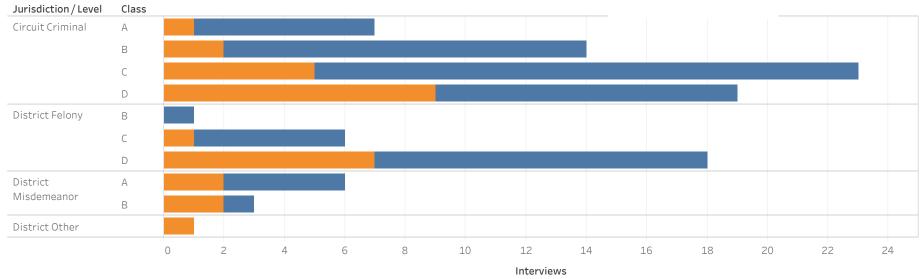

### ADMINISTRATIVE OFFICE OF THE COURTS **Research and Statistics** Defendants in Custody May 11, 2022

| Jurisdiction/Level   | Class | No Holder | State Inmate | Non-Payment<br>Fines /<br>Restitution | Probation | Parole | Other | Contempt | Grand Total |
|----------------------|-------|-----------|--------------|---------------------------------------|-----------|--------|-------|----------|-------------|
| Circuit Criminal     | А     | 3         | 1            |                                       |           |        |       |          | 4           |
|                      | В     | 7         | 1            | 1                                     |           | 1      |       | 1        | 11          |
|                      | С     | 15        | 1            | 1                                     |           |        |       |          | 17          |
|                      | D     | 12        | 4            | 1                                     |           |        | 1     | 1        | 19          |
| District Felony      | В     | 2         |              |                                       | 1         |        |       |          | 3           |
|                      | С     | 10        |              |                                       | 1         |        |       |          | 11          |
|                      | D     | 5         | 4            | 2                                     | 2         | 1      | 1     |          | 15          |
| District Misdemeanor | А     | 4         | 2            | 1                                     |           | 1      |       |          | 8           |
|                      | В     | 2         |              |                                       |           |        |       |          | 2           |
| Grand Total          |       | 55        | 11           | 5                                     | 4         | 2      | 2     | 2        | 81          |