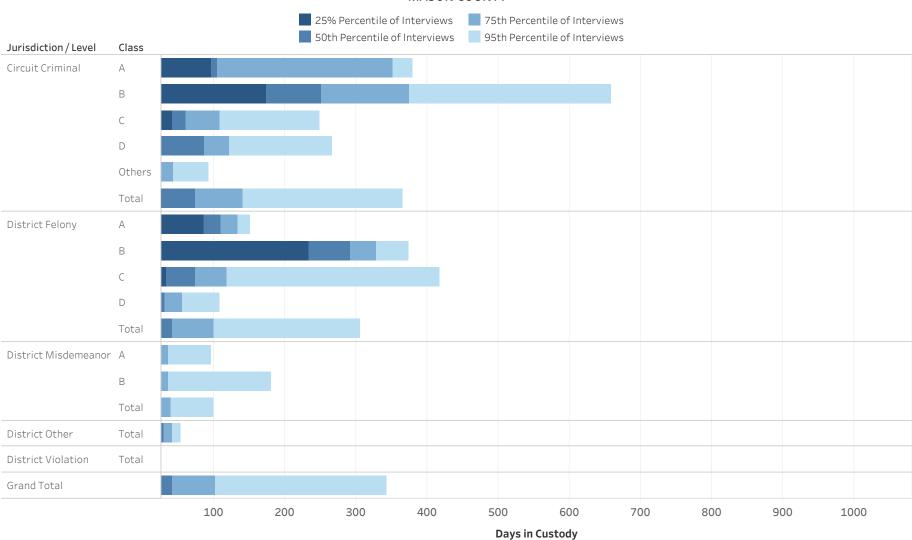

### Research and Statistics Defendants in Custody May 11, 2022 Time in Custody (Days)

**ADAIR COUNTY** 

- \* Data provided from the Pretrial Information Management System.
- \* Counts reflect distinct pretrial interviews within a given jurisdiction (Circuit or District Court). Time in custody is evaluated separately for District and Circuit cases.
- \* A single Interview may involve more than one case, and a single defendant may have multiple interviews during a given period of time.

# ADMINISTRATIVE OFFICE OF THE COURTS Research and Statistics Defendants in Custody May 11, 2022 Time in Custody (Days) ADAIR COUNTY

| Jurisdiction / Level | Class | # of Interviews | 25% Percentile of Interviews | 50th Percentile of Interviews | 75th Percentile of Interviews | 95th Percentile of Interviews |
|----------------------|-------|-----------------|------------------------------|-------------------------------|-------------------------------|-------------------------------|
| Circuit Criminal     | А     | 4               | 130.3                        | 240.0                         | 406.8                         | 624.6                         |
|                      | В     | 11              | 15.0                         | 67.0                          | 117.0                         | 428.5                         |
|                      | С     | 17              | 16.0                         | 68.0                          | 133.0                         | 195.2                         |
|                      | D     | 19              | 14.0                         | 42.0                          | 74.5                          | 105.1                         |
|                      | Total | 51              | 15.0                         | 67.0                          | 104.5                         | 270.0                         |
| District Felony      | В     | 3               | 36.5                         | 41.0                          | 41.0                          | 41.0                          |
|                      | С     | 11              | 12.0                         | 12.0                          | 21.0                          | 132.5                         |
|                      | D     | 15              | 18.5                         | 32.0                          | 71.0                          | 250.4                         |
|                      | Total | 29              | 12.0                         | 27.0                          | 41.0                          | 180.2                         |
| District             | А     | 8               | 9.0                          | 36.0                          | 68.0                          | 339.6                         |
| Misdemeanor          | В     | 2               | 20.0                         | 36.0                          | 52.0                          | 64.8                          |
|                      | Total | 10              | 7.0                          | 36.0                          | 65.3                          | 302.9                         |
| Grand Total          |       | 81              | 12.3                         | 41.0                          | 91.0                          | 274.6                         |

<sup>\*</sup> Data provided from the Pretrial Information Management System.

<sup>\*</sup> Counts reflect distinct pretrial interviews within a given jurisdiction (Circuit or District Court). Time in custody is evaluated separately for District and Circuit cases.

<sup>\*</sup> A single Interview may involve more than one case, and a single defendant may have multiple interviews during a given period of time.