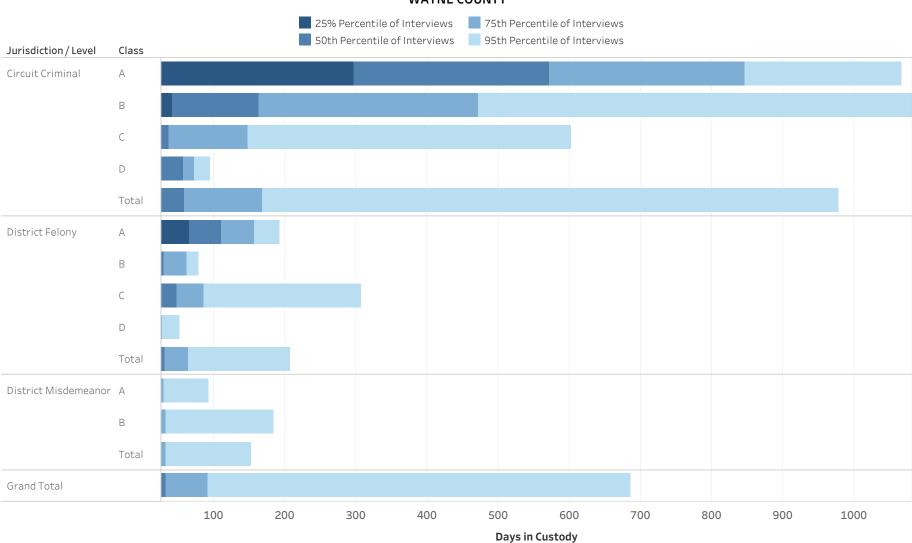

### ADMINISTRATIVE OFFICE OF THE COURTS Research and Statistics Defendants in Custody Statewide May 11, 2022 Time in Custody (Days)

| Jurisdiction / Level | Class  | # of Interviews | 25% Percentile of<br>Interviews | 50th Percentile of<br>Interviews | 75th Percentile of<br>Interviews | 95th Percentile of<br>Interviews |
|----------------------|--------|-----------------|---------------------------------|----------------------------------|----------------------------------|----------------------------------|
| Circuit Criminal     | А      | 741             | 163.0                           | 352.0                            | 630.0                            | 1,470.0                          |
|                      | В      | 1,479           | 75.5                            | 184.0                            | 343.5                            | 699.1                            |
|                      | С      | 2,331           | 48.0                            | 109.0                            | 212.0                            | 471.0                            |
|                      | D      | 2,554           | 24.0                            | 61.0                             | 128.0                            | 320.4                            |
|                      | Others | 402             | 13.0                            | 25.0                             | 45.0                             | 183.7                            |
|                      | Total  | 7,507           | 37.0                            | 98.0                             | 236.5                            | 624.0                            |
| District Felony      | А      | 108             | 25.8                            | 68.5                             | 405.0                            | 1,126.2                          |
|                      | В      | 503             | 19.0                            | 50.0                             | 146.5                            | 504.4                            |
|                      | С      | 1,219           | 15.0                            | 40.0                             | 95.0                             | 411.1                            |
|                      | D      | 2,349           | 10.0                            | 31.0                             | 69.0                             | 284.0                            |
|                      | Total  | 4,179           | 13.0                            | 36.0                             | 81.0                             | 371.2                            |
| District             | А      | 1,129           | 7.0                             | 19.0                             | 56.0                             | 225.6                            |
| Misdemeanor          | В      | 560             | 3.0                             | 14.0                             | 56.0                             | 237.1                            |
|                      | Total  | 1,689           | 6.0                             | 17.0                             | 56.0                             | 229.6                            |
| District Other       | Total  | 149             | 7.0                             | 20.0                             | 56.0                             | 216.0                            |
| District Violation   | Total  | 47              | 1.0                             | 6.0                              | 16.5                             | 108.0                            |
| Grand Total          |        | 11,876          | 19.0                            | 58.0                             | 169.0                            | 515.0                            |