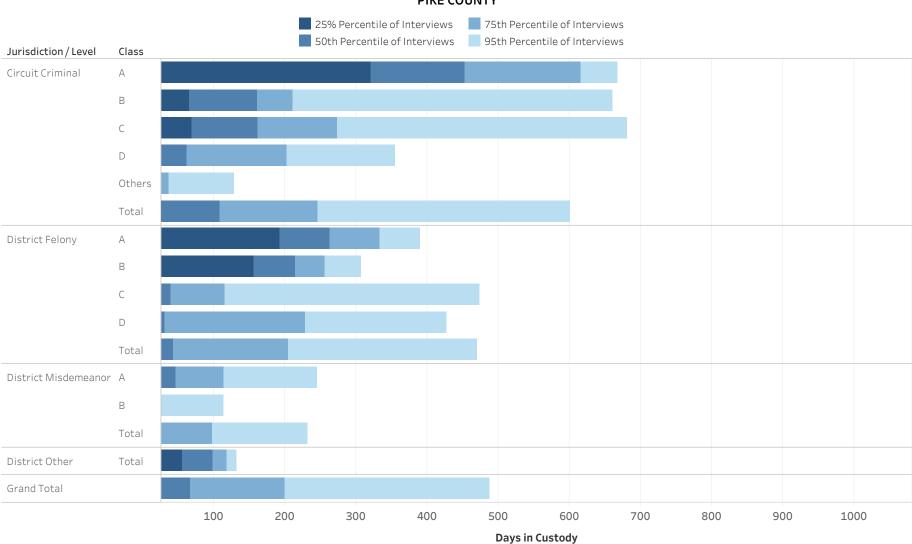

### 22\_PINS3000 -Statewide Summary Counts

Page 1: provides the number of interviews with defendants in custody. The horizontal bar chart distinguishes by color between those interviews in which there is an active custody holder and those for which there is not. The table at the bottom provides separate counts for those interviews by the reason for the current custody holder and for those interviews without an active custody holder.

Page 2: Provides four (4) percentile rankings, per the time the defendants have so far spent in custody. The horizontal bar chart distinguishes by color between 25<sup>th</sup> Percentile, 50<sup>th</sup> Percentile (median), 75<sup>th</sup> Percentile, and 95<sup>th</sup> Percentile by Jurisdiction & highest charge level / class within the interview.

Page 3: The same data from page 2 is also presented in the cross-tabulation format.

**22\_PINS3001** – the series of three pages described above for the statewide report, is generated for each holding county within Kentucky.

NUMBER OF INTERVIEWS AND DAYS IN CUSTODY

| Data Variables | Requested       |                                                                                                                                                                                                                                                                                                                                                                                                                                                                                                                                                                                                                                                                                                                                                                                                                                                                                                                                                                                                                                                                                                                                                                                                                                                                                                                                                                                                                                                                                  |
|----------------|-----------------|----------------------------------------------------------------------------------------------------------------------------------------------------------------------------------------------------------------------------------------------------------------------------------------------------------------------------------------------------------------------------------------------------------------------------------------------------------------------------------------------------------------------------------------------------------------------------------------------------------------------------------------------------------------------------------------------------------------------------------------------------------------------------------------------------------------------------------------------------------------------------------------------------------------------------------------------------------------------------------------------------------------------------------------------------------------------------------------------------------------------------------------------------------------------------------------------------------------------------------------------------------------------------------------------------------------------------------------------------------------------------------------------------------------------------------------------------------------------------------|
|                | Interviews      | The number of distinct pretrial interviews. The pretrial interview is the central data unit used in PRIM, capturing any data related to a discrete period of pretrial custody for a single defendant, which may apply to one or more cases. A single defendant may have multiple pretrial interviews during any given period-of-time. Release outcomes and measurements of time in custody are captured separately for each jurisdiction (Circuit and District Court) for any interview including at least one case from each jurisdiction.                                                                                                                                                                                                                                                                                                                                                                                                                                                                                                                                                                                                                                                                                                                                                                                                                                                                                                                                      |
|                | Days in Custody | The number of days in custody is calculated for each interview as the difference in days between the earliest booking date for any case related to the interview and the date of the query.                                                                                                                                                                                                                                                                                                                                                                                                                                                                                                                                                                                                                                                                                                                                                                                                                                                                                                                                                                                                                                                                                                                                                                                                                                                                                      |
|                | Percentile      | Percentiles are used in statistics to provide a number that describes the value that a given percent of the values are lower than. Percentiles are calculated using the formula n = (P/100) x N, where P = percentile, N = number of values in a data set (sorted from smallest to largest), and n = ordinal rank of a given value.  The following four (4) percentile rankings, per the time the defendants spent in custody, are reported:  • 25 <sup>th</sup> Percentile: For a reported group, one quarter of the reported interviews have spent this number of days in custody or less and three quarters have spent this number of days in custody or more. Also known as first quartile.  • 50 <sup>th</sup> Percentile (Median): For a reported group, half of the reported interviews have spent this number of days in custody or more.  • 75 <sup>th</sup> Percentile: For a reported group, three quarters of the reported interviews have spent this number of days in custody or less and one quarter have spent this number of days in custody or more. Also known as third quartile.  • 95 <sup>th</sup> Percentile: For a reported group, 95% of the reported interviews have spent this number of days in custody or less and 5% have spent this number of days in custody or less and 5% have spent this number of days in custody or less and 5% have spent this number of days in custody or less and 5% have spent this number of days in custody or more. |