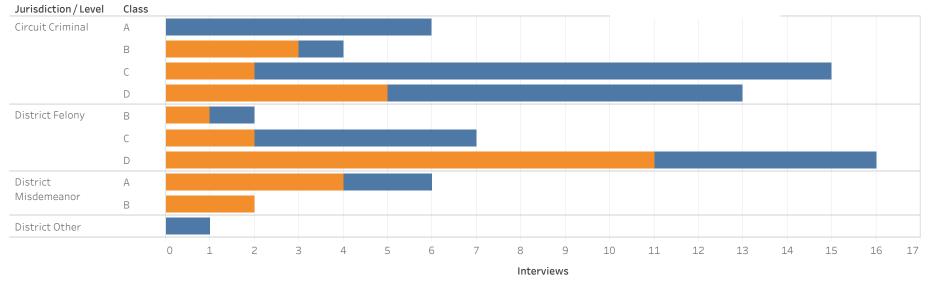

### ADMINISTRATIVE OFFICE OF THE COURTS Research and Statistics Defendants in Custody May 11, 2022 LOGAN COUNTY

| Jurisdiction/Level   | Class  | No Holder | Probation | State Inmate | Non-Payment<br>Fines / Restitution | Other | Parole | Contempt | Grand Total |
|----------------------|--------|-----------|-----------|--------------|------------------------------------|-------|--------|----------|-------------|
| Circuit Criminal     | А      | 2         |           |              |                                    |       |        |          | 2           |
|                      | В      | 18        | 2         | 1            | 1                                  | 2     |        |          | 24          |
|                      | С      | 14        | 4         | 1            |                                    | 1     | 1      |          | 21          |
|                      | D      | 13        | 1         |              | 4                                  | 1     | 2      | 1        | 22          |
|                      | Others | 1         |           |              |                                    |       |        |          | 1           |
| District Felony      | А      | 3         |           |              |                                    |       |        |          | 3           |
|                      | В      | 5         |           |              |                                    |       |        |          | 5           |
|                      | С      | 8         | 1         |              | 2                                  | 2     |        | 1        | 14          |
|                      | D      | 31        | 3         | 8            | 4                                  | 2     |        |          | 48          |
| District Misdemeanor | А      | 9         | 2         | 1            |                                    | 1     | 1      |          | 14          |
|                      | В      | 4         | 1         |              |                                    |       |        |          | 5           |
| Grand Total          |        | 99        | 12        | 10           | 10                                 | 8     | 4      | 1        | 144         |

- \* Data provided from the Pretrial Information Management System.
- \* Counts reflect distinct pretrial interviews within a given jurisdiction (Circuit or District Court). Time in custody is evaluated separately for District and Circuit cases.
- \* A single Interview may involve more than one case, and a single defendant may have multiple interviews during a given period of time.