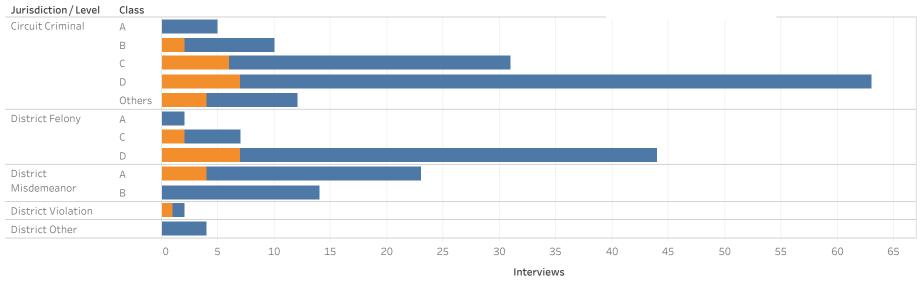

### ADMINISTRATIVE OFFICE OF THE COURTS **Research and Statistics** Defendants in Custody May 11, 2022

| Jurisdiction/Level   | Class | No Holder | State Inmate | Non-Payment<br>Fines /<br>Restitution | Probation | Parole | Other | Contempt | Grand Total |
|----------------------|-------|-----------|--------------|---------------------------------------|-----------|--------|-------|----------|-------------|
| Circuit Criminal     | А     | 3         | 1            |                                       |           |        |       |          | 4           |
|                      | В     | 7         | 1            | 1                                     |           | 1      |       | 1        | 11          |
|                      | С     | 15        | 1            | 1                                     |           |        |       |          | 17          |
|                      | D     | 12        | 4            | 1                                     |           |        | 1     | 1        | 19          |
| District Felony      | В     | 2         |              |                                       | 1         |        |       |          | 3           |
|                      | С     | 10        |              |                                       | 1         |        |       |          | 11          |
|                      | D     | 5         | 4            | 2                                     | 2         | 1      | 1     |          | 15          |
| District Misdemeanor | А     | 4         | 2            | 1                                     |           | 1      |       |          | 8           |
|                      | В     | 2         |              |                                       |           |        |       |          | 2           |
| Grand Total          |       | 55        | 11           | 5                                     | 4         | 2      | 2     | 2        | 81          |