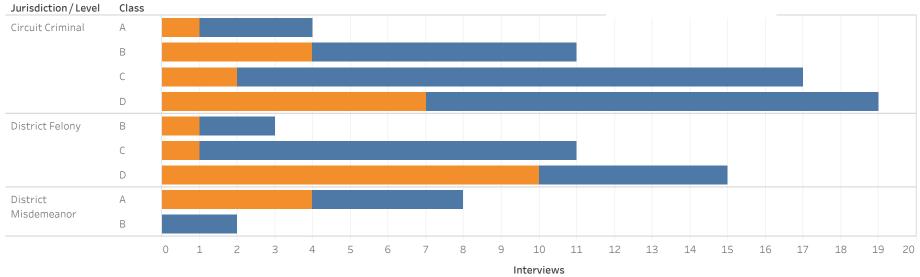

### ADMINISTRATIVE OFFICE OF THE COURTS **Research and Statistics** Defendants in Custody May 11, 2022

| Jurisdiction/Level   | Class | No Holder | State Inmate | Non-Payment<br>Fines /<br>Restitution | Probation | Parole | Other | Contempt | Grand Total |
|----------------------|-------|-----------|--------------|---------------------------------------|-----------|--------|-------|----------|-------------|
| Circuit Criminal     | А     | 3         | 1            |                                       |           |        |       |          | 4           |
|                      | В     | 7         | 1            | 1                                     |           | 1      |       | 1        | 11          |
|                      | С     | 15        | 1            | 1                                     |           |        |       |          | 17          |
|                      | D     | 12        | 4            | 1                                     |           |        | 1     | 1        | 19          |
| District Felony      | В     | 2         |              |                                       | 1         |        |       |          | 3           |
|                      | С     | 10        |              |                                       | 1         |        |       |          | 11          |
|                      | D     | 5         | 4            | 2                                     | 2         | 1      | 1     |          | 15          |
| District Misdemeanor | А     | 4         | 2            | 1                                     |           | 1      |       |          | 8           |
|                      | В     | 2         |              |                                       |           |        |       |          | 2           |
| Grand Total          |       | 55        | 11           | 5                                     | 4         | 2      | 2     | 2        | 81          |