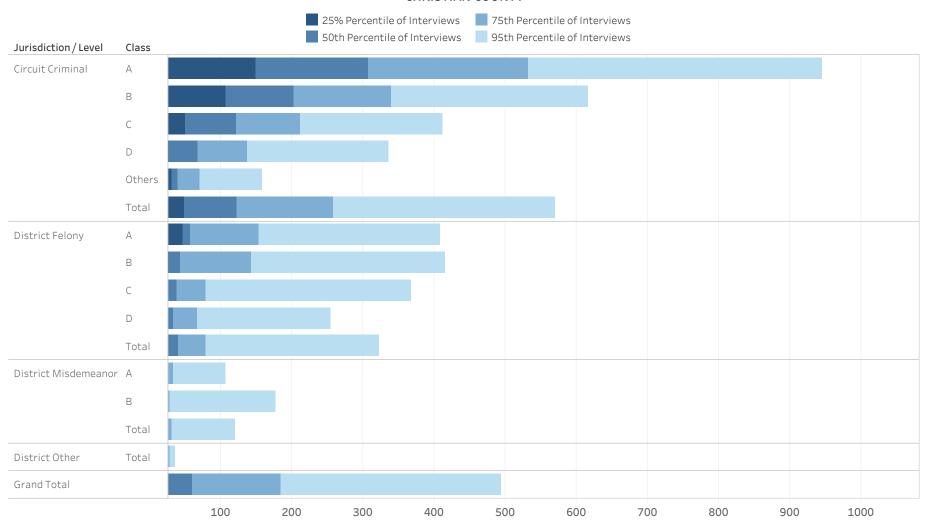

### ADMINISTRATIVE OFFICE OF THE COURTS Research and Statistics Defendants in Custody Statewide May 11, 2022 Time in Custody (Days)

| Jurisdiction / Level | Class  | # of Interviews | 25% Percentile of<br>Interviews | 50th Percentile of<br>Interviews | 75th Percentile of<br>Interviews | 95th Percentile of<br>Interviews |
|----------------------|--------|-----------------|---------------------------------|----------------------------------|----------------------------------|----------------------------------|
| Circuit Criminal     | А      | 741             | 163.0                           | 352.0                            | 630.0                            | 1,470.0                          |
|                      | В      | 1,479           | 75.5                            | 184.0                            | 343.5                            | 699.1                            |
|                      | С      | 2,331           | 48.0                            | 109.0                            | 212.0                            | 471.0                            |
|                      | D      | 2,554           | 24.0                            | 61.0                             | 128.0                            | 320.4                            |
|                      | Others | 402             | 13.0                            | 25.0                             | 45.0                             | 183.7                            |
|                      | Total  | 7,507           | 37.0                            | 98.0                             | 236.5                            | 624.0                            |
| District Felony      | А      | 108             | 25.8                            | 68.5                             | 405.0                            | 1,126.2                          |
|                      | В      | 503             | 19.0                            | 50.0                             | 146.5                            | 504.4                            |
|                      | С      | 1,219           | 15.0                            | 40.0                             | 95.0                             | 411.1                            |
|                      | D      | 2,349           | 10.0                            | 31.0                             | 69.0                             | 284.0                            |
|                      | Total  | 4,179           | 13.0                            | 36.0                             | 81.0                             | 371.2                            |
| District             | А      | 1,129           | 7.0                             | 19.0                             | 56.0                             | 225.6                            |
| Misdemeanor          | В      | 560             | 3.0                             | 14.0                             | 56.0                             | 237.1                            |
|                      | Total  | 1,689           | 6.0                             | 17.0                             | 56.0                             | 229.6                            |
| District Other       | Total  | 149             | 7.0                             | 20.0                             | 56.0                             | 216.0                            |
| District Violation   | Total  | 47              | 1.0                             | 6.0                              | 16.5                             | 108.0                            |
| Grand Total          |        | 11,876          | 19.0                            | 58.0                             | 169.0                            | 515.0                            |