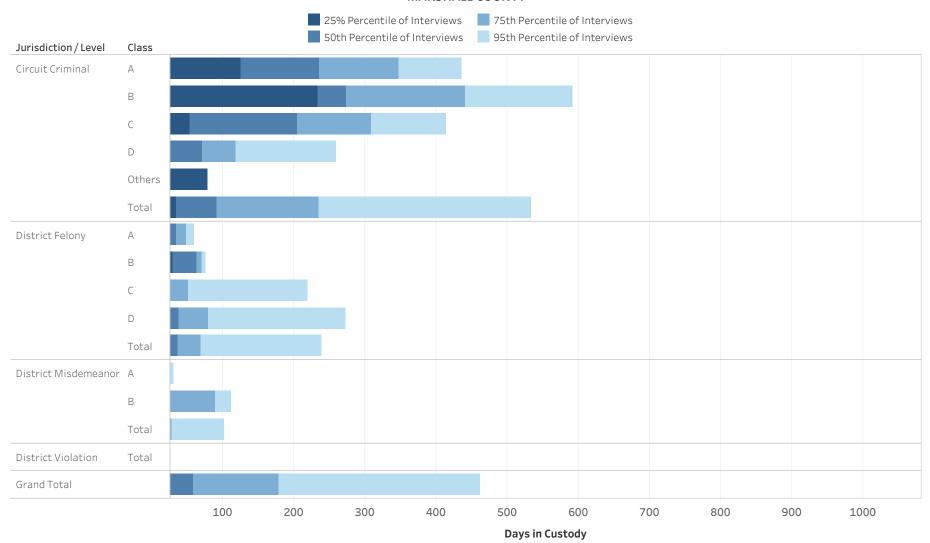

### ADMINISTRATIVE OFFICE OF THE COURTS Research and Statistics Defendants in Custody Statewide May 11, 2022 Time in Custody (Days)

#### Statisical Analysis Considerations

- \* Data provided from the Pretrial Information Management System.
- \* Counts reflect distinct pretrial interviews within a given jurisdiction (Circuit or District Court). Time in custody is evaluated separately for District and Circuit cases.
- \* A single Interview may involve more than one case, and a single defendant may have multiple interviews during a given period of time.

Run Date:

5/12/2022

Page 2 of 3

### ADMINISTRATIVE OFFICE OF THE COURTS Research and Statistics Defendants in Custody Statewide May 11, 2022 Time in Custody (Days)

| Jurisdiction / Level | Class  | # of Interviews | 25% Percentile of<br>Interviews | 50th Percentile of<br>Interviews | 75th Percentile of<br>Interviews | 95th Percentile of<br>Interviews |
|----------------------|--------|-----------------|---------------------------------|----------------------------------|----------------------------------|----------------------------------|
| Circuit Criminal     | А      | 741             | 163.0                           | 352.0                            | 630.0                            | 1,470.0                          |
|                      | В      | 1,479           | 75.5                            | 184.0                            | 343.5                            | 699.1                            |
|                      | С      | 2,331           | 48.0                            | 109.0                            | 212.0                            | 471.0                            |
|                      | D      | 2,554           | 24.0                            | 61.0                             | 128.0                            | 320.4                            |
|                      | Others | 402             | 13.0                            | 25.0                             | 45.0                             | 183.7                            |
|                      | Total  | 7,507           | 37.0                            | 98.0                             | 236.5                            | 624.0                            |
| District Felony      | А      | 108             | 25.8                            | 68.5                             | 405.0                            | 1,126.2                          |
|                      | В      | 503             | 19.0                            | 50.0                             | 146.5                            | 504.4                            |
|                      | С      | 1,219           | 15.0                            | 40.0                             | 95.0                             | 411.1                            |
|                      | D      | 2,349           | 10.0                            | 31.0                             | 69.0                             | 284.0                            |
|                      | Total  | 4,179           | 13.0                            | 36.0                             | 81.0                             | 371.2                            |
| District             | А      | 1,129           | 7.0                             | 19.0                             | 56.0                             | 225.6                            |
| Misdemeanor          | В      | 560             | 3.0                             | 14.0                             | 56.0                             | 237.1                            |
|                      | Total  | 1,689           | 6.0                             | 17.0                             | 56.0                             | 229.6                            |
| District Other       | Total  | 149             | 7.0                             | 20.0                             | 56.0                             | 216.0                            |
| District Violation   | Total  | 47              | 1.0                             | 6.0                              | 16.5                             | 108.0                            |
| Grand Total          |        | 11,876          | 19.0                            | 58.0                             | 169.0                            | 515.0                            |

<sup>\*</sup> Data provided from the Pretrial Information Management System.

<sup>\*</sup> Counts reflect distinct pretrial interviews within a given jurisdiction (Circuit or District Court). Time in custody is evaluated separately for District and Circuit cases.

<sup>\*</sup> A single Interview may involve more than one case, and a single defendant may have multiple interviews during a given period of time.