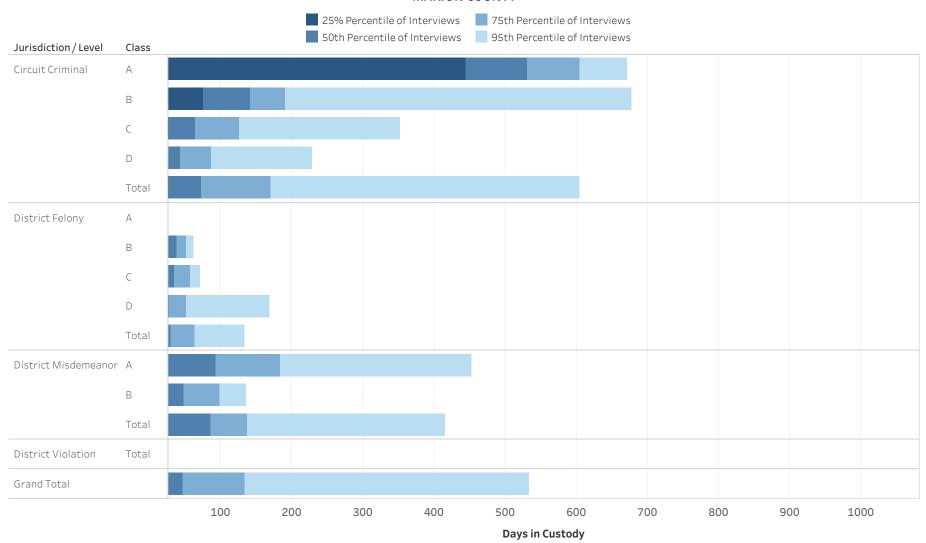

# ADMINISTRATIVE OFFICE OF THE COURTS Research and Statistics Defendants in Custody May 11, 2022 Time in Custody (Days) ADAIR COUNTY

| Jurisdiction / Level | Class | # of Interviews | 25% Percentile of Interviews | 50th Percentile of Interviews | 75th Percentile of Interviews | 95th Percentile of Interviews |
|----------------------|-------|-----------------|------------------------------|-------------------------------|-------------------------------|-------------------------------|
| Circuit Criminal     | А     | 4               | 130.3                        | 240.0                         | 406.8                         | 624.6                         |
|                      | В     | 11              | 15.0                         | 67.0                          | 117.0                         | 428.5                         |
|                      | С     | 17              | 16.0                         | 68.0                          | 133.0                         | 195.2                         |
|                      | D     | 19              | 14.0                         | 42.0                          | 74.5                          | 105.1                         |
|                      | Total | 51              | 15.0                         | 67.0                          | 104.5                         | 270.0                         |
| District Felony      | В     | 3               | 36.5                         | 41.0                          | 41.0                          | 41.0                          |
|                      | С     | 11              | 12.0                         | 12.0                          | 21.0                          | 132.5                         |
|                      | D     | 15              | 18.5                         | 32.0                          | 71.0                          | 250.4                         |
|                      | Total | 29              | 12.0                         | 27.0                          | 41.0                          | 180.2                         |
| District             | А     | 8               | 9.0                          | 36.0                          | 68.0                          | 339.6                         |
| Misdemeanor          | В     | 2               | 20.0                         | 36.0                          | 52.0                          | 64.8                          |
|                      | Total | 10              | 7.0                          | 36.0                          | 65.3                          | 302.9                         |
| Grand Total          |       | 81              | 12.3                         | 41.0                          | 91.0                          | 274.6                         |

<sup>\*</sup> Data provided from the Pretrial Information Management System.

<sup>\*</sup> Counts reflect distinct pretrial interviews within a given jurisdiction (Circuit or District Court). Time in custody is evaluated separately for District and Circuit cases.

<sup>\*</sup> A single Interview may involve more than one case, and a single defendant may have multiple interviews during a given period of time.