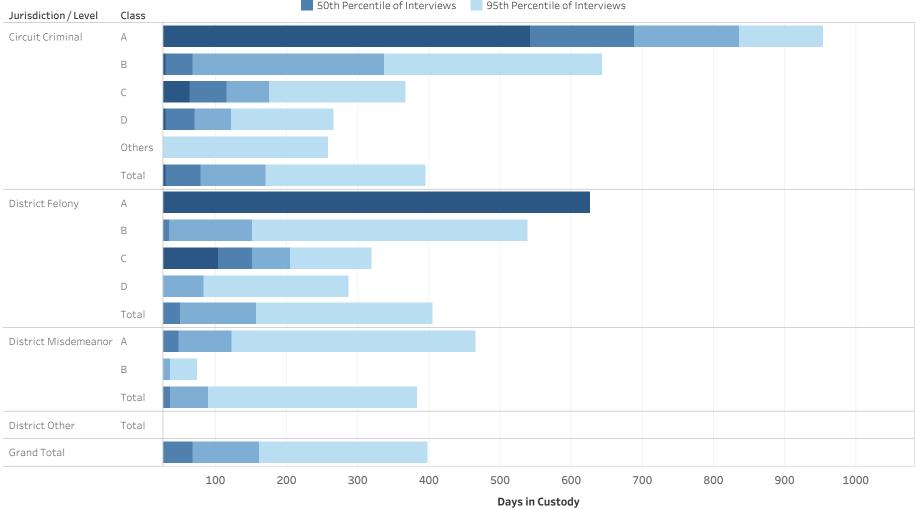

Page 2: Provides four (4) percentile rankings, per the time the defendants have so far spent in custody. The horizontal bar chart distinguishes by color between 25<sup>th</sup> Percentile, 50<sup>th</sup> Percentile (median), 75<sup>th</sup> Percentile, and 95<sup>th</sup> Percentile by Jurisdiction & highest charge level / class within the interview.