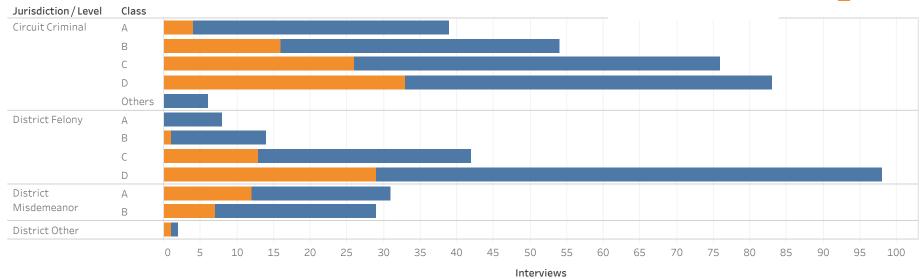

### ADMINISTRATIVE OFFICE OF THE COURTS Research and Statistics Defendants in Custody Statewide May 11, 2022

|                      |        |           |           | Non-Payment<br>Fines / |              |       |        |          | Federal | County |             |
|----------------------|--------|-----------|-----------|------------------------|--------------|-------|--------|----------|---------|--------|-------------|
| Jurisdiction / Level | Class  | No Holder | Probation | Restitution            | State Inmate | Other | Parole | Contempt | Inmate  | Inmate | Grand Total |
| Circuit Criminal     | Α      | 669       | 10        | 13                     | 23           | 13    | 5      | 5        | 3       |        | 741         |
|                      | В      | 1,190     | 51        | 55                     | 72           | 50    | 29     | 19       | 10      | 3      | 1,479       |
|                      | С      | 1,750     | 140       | 117                    | 116          | 80    | 56     | 47       | 19      | 6      | 2,331       |
|                      | D      | 1,701     | 218       | 221                    | 133          | 94    | 102    | 72       | 9       | 4      | 2,554       |
|                      | Others | 327       | 19        | 31                     | 5            | 5     | 8      | 3        | 4       |        | 402         |
| District Felony      | А      | 98        |           | 2                      | 2            | 1     | 1      | 1        | 3       |        | 108         |
|                      | В      | 418       | 16        | 26                     | 18           | 11    | 11     | 3        |         |        | 503         |
|                      | С      | 895       | 78        | 66                     | 54           | 40    | 45     | 26       | 10      | 5      | 1,219       |
|                      | D      | 1,656     | 204       | 169                    | 105          | 70    | 79     | 57       | 4       | 5      | 2,349       |
| District Misdemeanor | А      | 762       | 89        | 88                     | 69           | 37    | 36     | 39       | 4       | 5      | 1,129       |
|                      | В      | 375       | 43        | 43                     | 33           | 17    | 19     | 25       | 3       | 2      | 560         |
| District Other       |        | 105       | 8         | 11                     | 11           | 5     | 3      | 6        |         |        | 149         |
| District Violation   |        | 38        | 3         | 2                      | 2            | 2     |        |          |         |        | 47          |
| Grand Total          |        | 8,771     | 776       | 688                    | 592          | 365   | 351    | 247      | 62      | 24     | 11,876      |