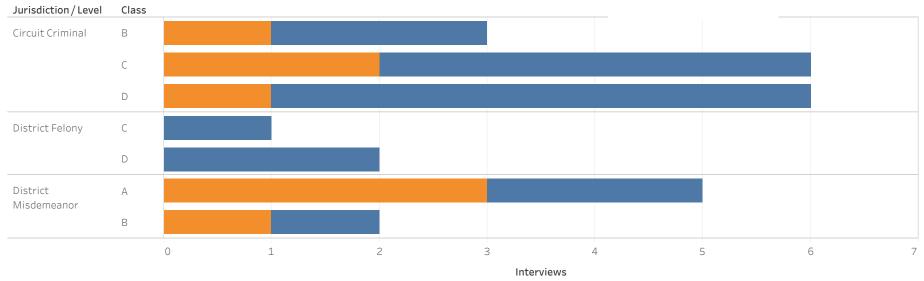

### ADMINISTRATIVE OFFICE OF THE COURTS **Research and Statistics** Defendants in Custody May 11, 2022

| Jurisdiction/Level   | Class | No Holder | State Inmate | Non-Payment<br>Fines /<br>Restitution | Probation | Parole | Other | Contempt | Grand Total |
|----------------------|-------|-----------|--------------|---------------------------------------|-----------|--------|-------|----------|-------------|
| Circuit Criminal     | А     | 3         | 1            |                                       |           |        |       |          | 4           |
|                      | В     | 7         | 1            | 1                                     |           | 1      |       | 1        | 11          |
|                      | С     | 15        | 1            | 1                                     |           |        |       |          | 17          |
|                      | D     | 12        | 4            | 1                                     |           |        | 1     | 1        | 19          |
| District Felony      | В     | 2         |              |                                       | 1         |        |       |          | 3           |
|                      | С     | 10        |              |                                       | 1         |        |       |          | 11          |
|                      | D     | 5         | 4            | 2                                     | 2         | 1      | 1     |          | 15          |
| District Misdemeanor | А     | 4         | 2            | 1                                     |           | 1      |       |          | 8           |
|                      | В     | 2         |              |                                       |           |        |       |          | 2           |
| Grand Total          |       | 55        | 11           | 5                                     | 4         | 2      | 2     | 2        | 81          |