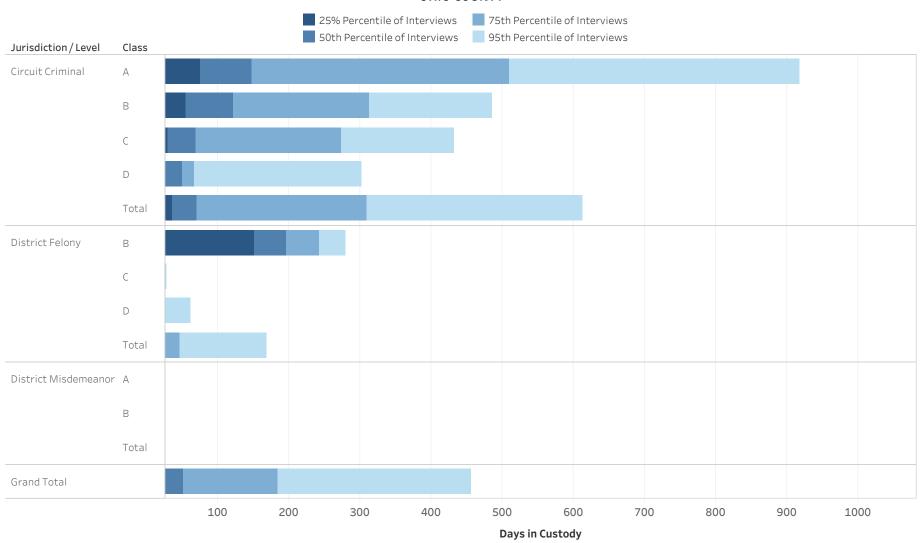

### ADMINISTRATIVE OFFICE OF THE COURTS Research and Statistics Defendants in Custody Statewide May 11, 2022 Time in Custody (Days)

### ADMINISTRATIVE OFFICE OF THE COURTS Research and Statistics Defendants in Custody Statewide May 11, 2022 Time in Custody (Days)

| Jurisdiction / Level | Class  | # of Interviews | 25% Percentile of<br>Interviews | 50th Percentile of<br>Interviews | 75th Percentile of<br>Interviews | 95th Percentile of<br>Interviews |
|----------------------|--------|-----------------|---------------------------------|----------------------------------|----------------------------------|----------------------------------|
| Circuit Criminal     | А      | 741             | 163.0                           | 352.0                            | 630.0                            | 1,470.0                          |
|                      | В      | 1,479           | 75.5                            | 184.0                            | 343.5                            | 699.1                            |
|                      | С      | 2,331           | 48.0                            | 109.0                            | 212.0                            | 471.0                            |
|                      | D      | 2,554           | 24.0                            | 61.0                             | 128.0                            | 320.4                            |
|                      | Others | 402             | 13.0                            | 25.0                             | 45.0                             | 183.7                            |
|                      | Total  | 7,507           | 37.0                            | 98.0                             | 236.5                            | 624.0                            |
| District Felony      | А      | 108             | 25.8                            | 68.5                             | 405.0                            | 1,126.2                          |
|                      | В      | 503             | 19.0                            | 50.0                             | 146.5                            | 504.4                            |
|                      | С      | 1,219           | 15.0                            | 40.0                             | 95.0                             | 411.1                            |
|                      | D      | 2,349           | 10.0                            | 31.0                             | 69.0                             | 284.0                            |
|                      | Total  | 4,179           | 13.0                            | 36.0                             | 81.0                             | 371.2                            |
| District             | А      | 1,129           | 7.0                             | 19.0                             | 56.0                             | 225.6                            |
| Misdemeanor          | В      | 560             | 3.0                             | 14.0                             | 56.0                             | 237.1                            |
|                      | Total  | 1,689           | 6.0                             | 17.0                             | 56.0                             | 229.6                            |
| District Other       | Total  | 149             | 7.0                             | 20.0                             | 56.0                             | 216.0                            |
| District Violation   | Total  | 47              | 1.0                             | 6.0                              | 16.5                             | 108.0                            |
| Grand Total          |        | 11,876          | 19.0                            | 58.0                             | 169.0                            | 515.0                            |