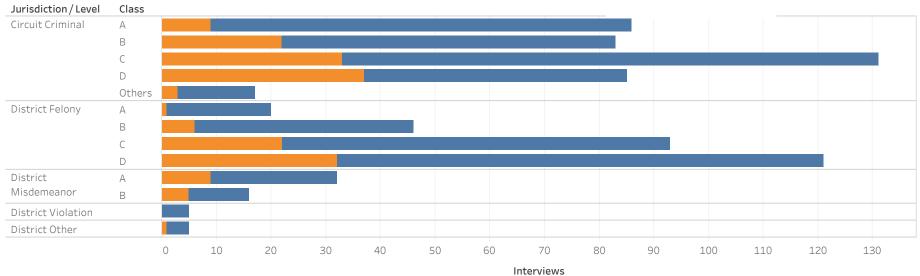

### ADMINISTRATIVE OFFICE OF THE COURTS Research and Statistics Defendants in Custody Statewide May 11, 2022

|                      |        |           |           | Non-Payment<br>Fines / |              |       |        |          | Federal | County |             |
|----------------------|--------|-----------|-----------|------------------------|--------------|-------|--------|----------|---------|--------|-------------|
| Jurisdiction / Level | Class  | No Holder | Probation | Restitution            | State Inmate | Other | Parole | Contempt | Inmate  | Inmate | Grand Total |
| Circuit Criminal     | Α      | 669       | 10        | 13                     | 23           | 13    | 5      | 5        | 3       |        | 741         |
|                      | В      | 1,190     | 51        | 55                     | 72           | 50    | 29     | 19       | 10      | 3      | 1,479       |
|                      | С      | 1,750     | 140       | 117                    | 116          | 80    | 56     | 47       | 19      | 6      | 2,331       |
|                      | D      | 1,701     | 218       | 221                    | 133          | 94    | 102    | 72       | 9       | 4      | 2,554       |
|                      | Others | 327       | 19        | 31                     | 5            | 5     | 8      | 3        | 4       |        | 402         |
| District Felony      | А      | 98        |           | 2                      | 2            | 1     | 1      | 1        | 3       |        | 108         |
|                      | В      | 418       | 16        | 26                     | 18           | 11    | 11     | 3        |         |        | 503         |
|                      | С      | 895       | 78        | 66                     | 54           | 40    | 45     | 26       | 10      | 5      | 1,219       |
|                      | D      | 1,656     | 204       | 169                    | 105          | 70    | 79     | 57       | 4       | 5      | 2,349       |
| District Misdemeanor | А      | 762       | 89        | 88                     | 69           | 37    | 36     | 39       | 4       | 5      | 1,129       |
|                      | В      | 375       | 43        | 43                     | 33           | 17    | 19     | 25       | 3       | 2      | 560         |
| District Other       |        | 105       | 8         | 11                     | 11           | 5     | 3      | 6        |         |        | 149         |
| District Violation   |        | 38        | 3         | 2                      | 2            | 2     |        |          |         |        | 47          |
| Grand Total          |        | 8,771     | 776       | 688                    | 592          | 365   | 351    | 247      | 62      | 24     | 11,876      |