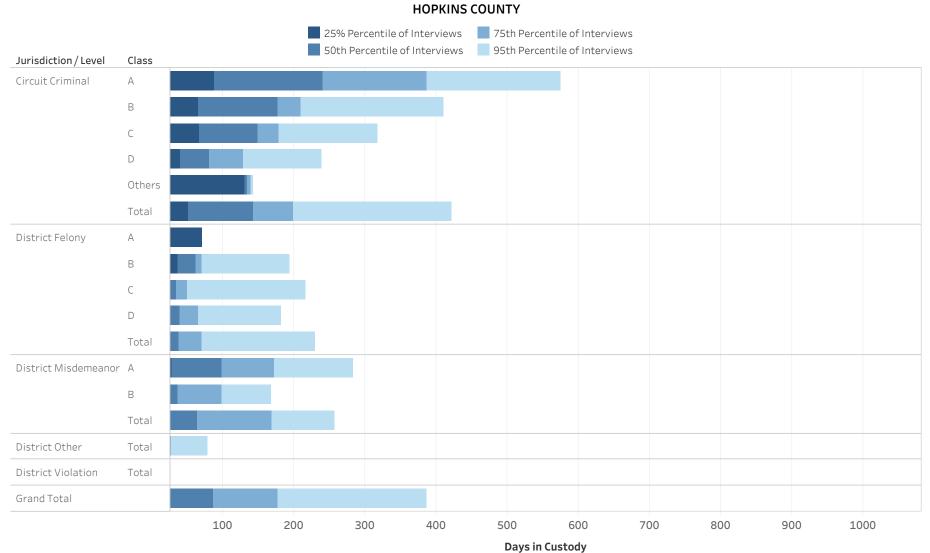

Page 2: Provides four (4) percentile rankings, per the time the defendants have so far spent in custody. The horizontal bar chart distinguishes by color between 25<sup>th</sup> Percentile, 50<sup>th</sup> Percentile (median), 75<sup>th</sup> Percentile, and 95<sup>th</sup> Percentile by Jurisdiction & highest charge level / class within the interview.

### ADMINISTRATIVE OFFICE OF THE COURTS Research and Statistics Defendants in Custody Statewide May 11, 2022 Time in Custody (Days)

| Jurisdiction / Level | Class  | # of Interviews | 25% Percentile of<br>Interviews | 50th Percentile of<br>Interviews | 75th Percentile of<br>Interviews | 95th Percentile of<br>Interviews |
|----------------------|--------|-----------------|---------------------------------|----------------------------------|----------------------------------|----------------------------------|
| Circuit Criminal     | А      | 741             | 163.0                           | 352.0                            | 630.0                            | 1,470.0                          |
|                      | В      | 1,479           | 75.5                            | 184.0                            | 343.5                            | 699.1                            |
|                      | С      | 2,331           | 48.0                            | 109.0                            | 212.0                            | 471.0                            |
|                      | D      | 2,554           | 24.0                            | 61.0                             | 128.0                            | 320.4                            |
|                      | Others | 402             | 13.0                            | 25.0                             | 45.0                             | 183.7                            |
|                      | Total  | 7,507           | 37.0                            | 98.0                             | 236.5                            | 624.0                            |
| District Felony      | А      | 108             | 25.8                            | 68.5                             | 405.0                            | 1,126.2                          |
|                      | В      | 503             | 19.0                            | 50.0                             | 146.5                            | 504.4                            |
|                      | С      | 1,219           | 15.0                            | 40.0                             | 95.0                             | 411.1                            |
|                      | D      | 2,349           | 10.0                            | 31.0                             | 69.0                             | 284.0                            |
|                      | Total  | 4,179           | 13.0                            | 36.0                             | 81.0                             | 371.2                            |
| District             | А      | 1,129           | 7.0                             | 19.0                             | 56.0                             | 225.6                            |
| Misdemeanor          | В      | 560             | 3.0                             | 14.0                             | 56.0                             | 237.1                            |
|                      | Total  | 1,689           | 6.0                             | 17.0                             | 56.0                             | 229.6                            |
| District Other       | Total  | 149             | 7.0                             | 20.0                             | 56.0                             | 216.0                            |
| District Violation   | Total  | 47              | 1.0                             | 6.0                              | 16.5                             | 108.0                            |
| Grand Total          |        | 11,876          | 19.0                            | 58.0                             | 169.0                            | 515.0                            |