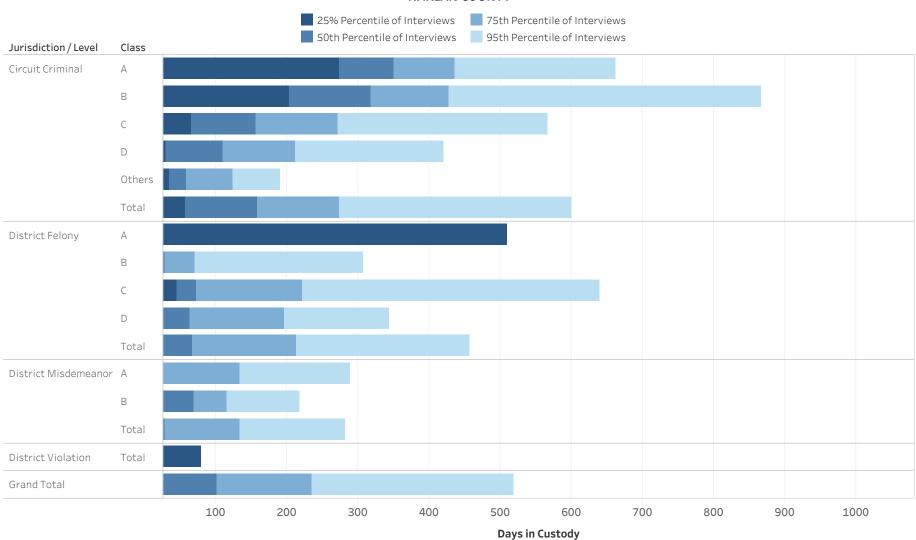

### Defendants in Custody May 11, 2022 Time in Custody (Days)

**PULASKI COUNTY** 

### Statisical Analysis Considerations

\* Data provided from the Pretrial Information Management System.

100

\* Counts reflect distinct pretrial interviews within a given jurisdiction (Circuit or District Court). Time in custody is evaluated separately for District and Circuit cases.

400

500

600

**Days in Custody** 

700

800

900

\* A single Interview may involve more than one case, and a single defendant may have multiple interviews during a given period of time.

300

200

1000