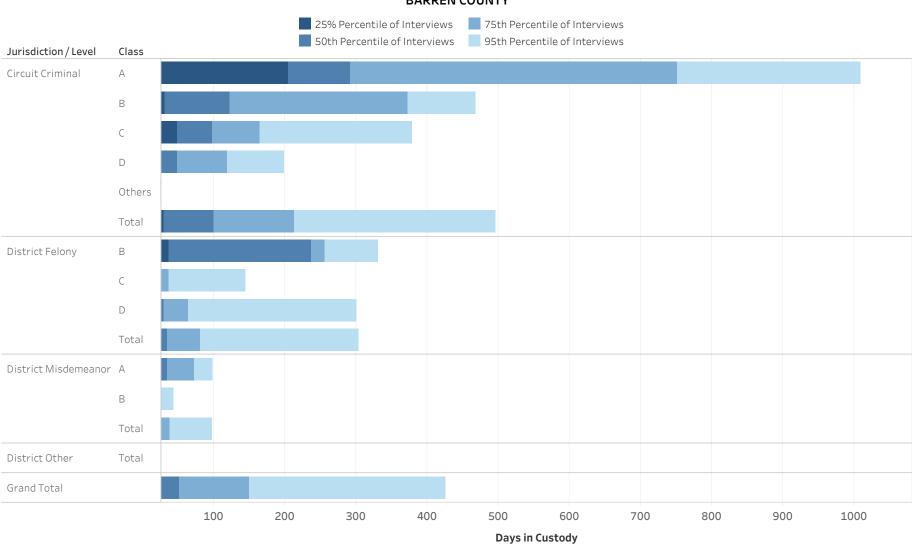

## ADMINISTRATIVE OFFICE OF THE COURTS Research and Statistics Defendants in Custody May 11, 2022 Time in Custody (Days) BARREN COUNTY

| Jurisdiction / Level | Class  | # of Interviews | 25% Percentile of Interviews | 50th Percentile of Interviews | 75th Percentile of Interviews | 95th Percentile of Interviews |
|----------------------|--------|-----------------|------------------------------|-------------------------------|-------------------------------|-------------------------------|
| Circuit Criminal     | А      | 10              | 205                          | 292                           | 750                           | 1,008                         |
|                      | В      | 23              | 31                           | 122                           | 372                           | 467                           |
|                      | С      | 41              | 49                           | 97                            | 164                           | 378                           |
|                      | D      | 30              | 16                           | 49                            | 119                           | 199                           |
|                      | Others | 1               | 26                           | 26                            | 26                            | 26                            |
|                      | Total  | 105             | 30                           | 100                           | 213                           | 496                           |
| District Felony      | В      | 7               | 36                           | 237                           | 256                           | 331                           |
|                      | С      | 14              | 12                           | 22                            | 37                            | 145                           |
|                      | D      | 26              | 11                           | 30                            | 64                            | 300                           |
|                      | Total  | 47              | 12                           | 34                            | 81                            | 303                           |
| District             | А      | 11              | 13                           | 34                            | 72                            | 99                            |
| Misdemeanor          | В      | 10              | 2                            | 9                             | 18                            | 44                            |
|                      | Total  | 21              | 4                            | 14                            | 38                            | 97                            |
| District Other       | Total  | 2               | 16                           | 17                            | 19                            | 20                            |
| Grand Total          |        | 158             | 15                           | 51                            | 150                           | 426                           |

<sup>\*</sup> Data provided from the Pretrial Information Management System.

<sup>\*</sup> Counts reflect distinct pretrial interviews within a given jurisdiction (Circuit or District Court). Time in custody is evaluated separately for District and Circuit cases.

<sup>\*</sup> A single Interview may involve more than one case, and a single defendant may have multiple interviews during a given period of time.