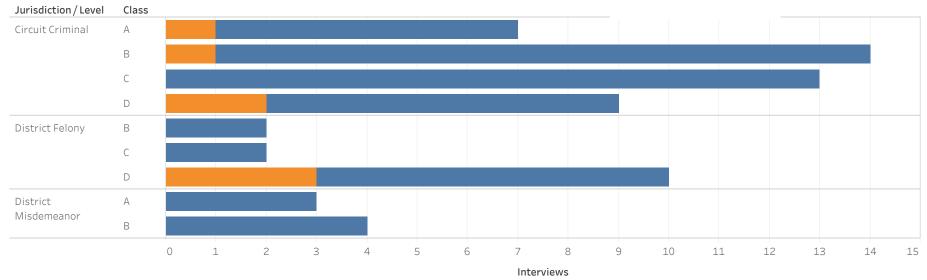

### Defendants in Custody May 11, 2022 NELSON COUNTY

|                      |       |           |           | Non-Payment Fines / |       |          |        |             |
|----------------------|-------|-----------|-----------|---------------------|-------|----------|--------|-------------|
| Jurisdiction / Level | Class | No Holder | Probation | Restitution         | Other | Contempt | Parole | Grand Total |
| Circuit Criminal     | А     | 6         |           |                     |       |          |        | 6           |
|                      | В     | 1         | 1         |                     | 2     |          |        | 4           |
|                      | С     | 13        |           | 1                   | 1     |          |        | 15          |
|                      | D     | 8         | 1         | 2                   |       | 1        | 1      | 13          |
| District Felony      | В     | 1         | 1         |                     |       |          |        | 2           |
|                      | С     | 5         | 1         |                     | 1     |          |        | 7           |
|                      | D     | 5         | 6         | 2                   | 1     |          | 2      | 16          |
| District Misdemeanor | А     | 2         | 1         | 2                   |       | 1        |        | 6           |
|                      | В     |           |           |                     |       | 2        |        | 2           |
| District Other       |       | 1         |           |                     |       |          |        | 1           |
| Grand Total          |       | 36        | 11        | 5                   | 4     | 3        | 2      | 61          |

- \* Data provided from the Pretrial Information Management System.
- \* Counts reflect distinct pretrial interviews within a given jurisdiction (Circuit or District Court). Time in custody is evaluated separately for District and Circuit cases.
- \* A single Interview may involve more than one case, and a single defendant may have multiple interviews during a given period of time.