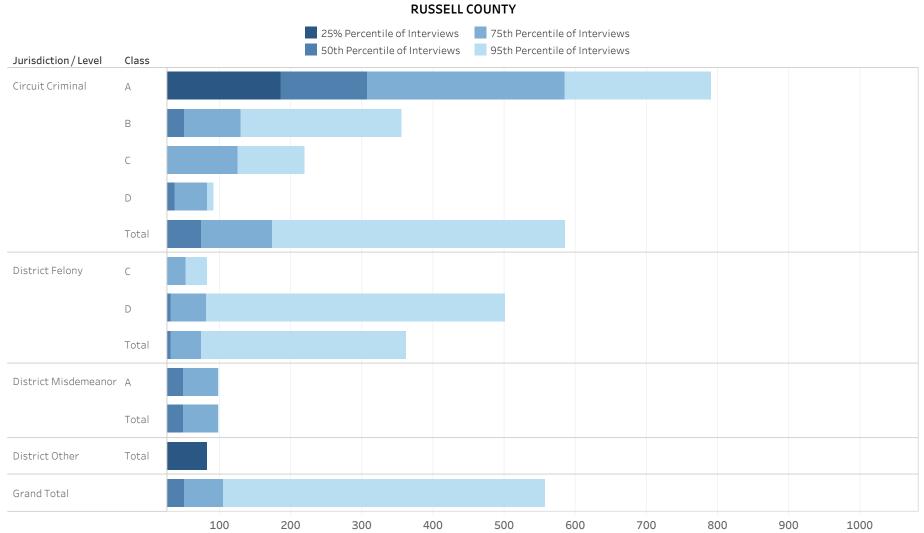

### 22\_PINS3000 -Statewide Summary Counts

Page 1: provides the number of interviews with defendants in custody. The horizontal bar chart distinguishes by color between those interviews in which there is an active custody holder and those for which there is not. The table at the bottom provides separate counts for those interviews by the reason for the current custody holder and for those interviews without an active custody holder.

Page 2: Provides four (4) percentile rankings, per the time the defendants have so far spent in custody. The horizontal bar chart distinguishes by color between 25<sup>th</sup> Percentile, 50<sup>th</sup> Percentile (median), 75<sup>th</sup> Percentile, and 95<sup>th</sup> Percentile by Jurisdiction & highest charge level / class within the interview.

Page 3: The same data from page 2 is also presented in the cross-tabulation format.

**22\_PINS3001** – the series of three pages described above for the statewide report, is generated for each holding county within Kentucky.

### ADMINISTRATIVE OFFICE OF THE COURTS Research and Statistics Defendants in Custody Statewide May 11, 2022 Time in Custody (Days)

| Jurisdiction / Level | Class  | # of Interviews | 25% Percentile of<br>Interviews | 50th Percentile of<br>Interviews | 75th Percentile of<br>Interviews | 95th Percentile of<br>Interviews |
|----------------------|--------|-----------------|---------------------------------|----------------------------------|----------------------------------|----------------------------------|
| Circuit Criminal     | А      | 741             | 163.0                           | 352.0                            | 630.0                            | 1,470.0                          |
|                      | В      | 1,479           | 75.5                            | 184.0                            | 343.5                            | 699.1                            |
|                      | С      | 2,331           | 48.0                            | 109.0                            | 212.0                            | 471.0                            |
|                      | D      | 2,554           | 24.0                            | 61.0                             | 128.0                            | 320.4                            |
|                      | Others | 402             | 13.0                            | 25.0                             | 45.0                             | 183.7                            |
|                      | Total  | 7,507           | 37.0                            | 98.0                             | 236.5                            | 624.0                            |
| District Felony      | А      | 108             | 25.8                            | 68.5                             | 405.0                            | 1,126.2                          |
|                      | В      | 503             | 19.0                            | 50.0                             | 146.5                            | 504.4                            |
|                      | С      | 1,219           | 15.0                            | 40.0                             | 95.0                             | 411.1                            |
|                      | D      | 2,349           | 10.0                            | 31.0                             | 69.0                             | 284.0                            |
|                      | Total  | 4,179           | 13.0                            | 36.0                             | 81.0                             | 371.2                            |
| District             | А      | 1,129           | 7.0                             | 19.0                             | 56.0                             | 225.6                            |
| Misdemeanor          | В      | 560             | 3.0                             | 14.0                             | 56.0                             | 237.1                            |
|                      | Total  | 1,689           | 6.0                             | 17.0                             | 56.0                             | 229.6                            |
| District Other       | Total  | 149             | 7.0                             | 20.0                             | 56.0                             | 216.0                            |
| District Violation   | Total  | 47              | 1.0                             | 6.0                              | 16.5                             | 108.0                            |
| Grand Total          |        | 11,876          | 19.0                            | 58.0                             | 169.0                            | 515.0                            |