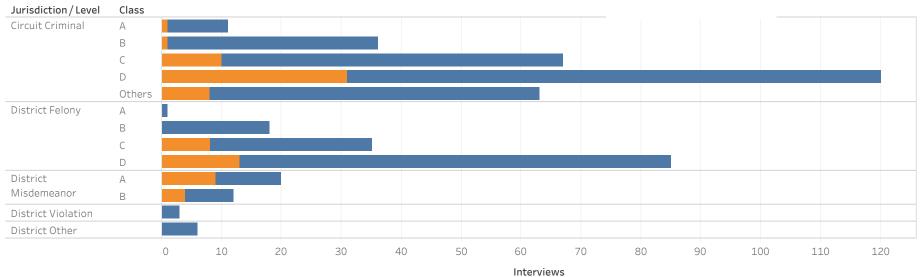

### 22\_PINS3000 -Statewide Summary Counts

Page 1: provides the number of interviews with defendants in custody. The horizontal bar chart distinguishes by color between those interviews in which there is an active custody holder and those for which there is not. The table at the bottom provides separate counts for those interviews by the reason for the current custody holder and for those interviews without an active custody holder.

### ADMINISTRATIVE OFFICE OF THE COURTS Research and Statistics Defendants in Custody Statewide May 11, 2022

|                      |        |           |           | Non-Payment<br>Fines / |              |       |        |          | Federal | County |             |
|----------------------|--------|-----------|-----------|------------------------|--------------|-------|--------|----------|---------|--------|-------------|
| Jurisdiction / Level | Class  | No Holder | Probation | Restitution            | State Inmate | Other | Parole | Contempt | Inmate  | Inmate | Grand Total |
| Circuit Criminal     | Α      | 669       | 10        | 13                     | 23           | 13    | 5      | 5        | 3       |        | 741         |
|                      | В      | 1,190     | 51        | 55                     | 72           | 50    | 29     | 19       | 10      | 3      | 1,479       |
|                      | С      | 1,750     | 140       | 117                    | 116          | 80    | 56     | 47       | 19      | 6      | 2,331       |
|                      | D      | 1,701     | 218       | 221                    | 133          | 94    | 102    | 72       | 9       | 4      | 2,554       |
|                      | Others | 327       | 19        | 31                     | 5            | 5     | 8      | 3        | 4       |        | 402         |
| District Felony      | А      | 98        |           | 2                      | 2            | 1     | 1      | 1        | 3       |        | 108         |
|                      | В      | 418       | 16        | 26                     | 18           | 11    | 11     | 3        |         |        | 503         |
|                      | С      | 895       | 78        | 66                     | 54           | 40    | 45     | 26       | 10      | 5      | 1,219       |
|                      | D      | 1,656     | 204       | 169                    | 105          | 70    | 79     | 57       | 4       | 5      | 2,349       |
| District Misdemeanor | А      | 762       | 89        | 88                     | 69           | 37    | 36     | 39       | 4       | 5      | 1,129       |
|                      | В      | 375       | 43        | 43                     | 33           | 17    | 19     | 25       | 3       | 2      | 560         |
| District Other       |        | 105       | 8         | 11                     | 11           | 5     | 3      | 6        |         |        | 149         |
| District Violation   |        | 38        | 3         | 2                      | 2            | 2     |        |          |         |        | 47          |
| Grand Total          |        | 8,771     | 776       | 688                    | 592          | 365   | 351    | 247      | 62      | 24     | 11,876      |