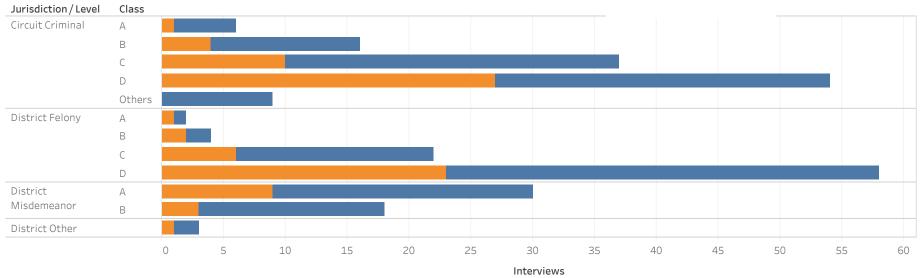

### 22\_PINS3000 -Statewide Summary Counts

Page 1: provides the number of interviews with defendants in custody. The horizontal bar chart distinguishes by color between those interviews in which there is an active custody holder and those for which there is not. The table at the bottom provides separate counts for those interviews by the reason for the current custody holder and for those interviews without an active custody holder.

### ADMINISTRATIVE OFFICE OF THE COURTS **Research and Statistics** Defendants in Custody May 11, 2022

| Jurisdiction/Level   | Class | No Holder | State Inmate | Non-Payment<br>Fines /<br>Restitution | Probation | Parole | Other | Contempt | Grand Total |
|----------------------|-------|-----------|--------------|---------------------------------------|-----------|--------|-------|----------|-------------|
| Circuit Criminal     | А     | 3         | 1            |                                       |           |        |       |          | 4           |
|                      | В     | 7         | 1            | 1                                     |           | 1      |       | 1        | 11          |
|                      | С     | 15        | 1            | 1                                     |           |        |       |          | 17          |
|                      | D     | 12        | 4            | 1                                     |           |        | 1     | 1        | 19          |
| District Felony      | В     | 2         |              |                                       | 1         |        |       |          | 3           |
|                      | С     | 10        |              |                                       | 1         |        |       |          | 11          |
|                      | D     | 5         | 4            | 2                                     | 2         | 1      | 1     |          | 15          |
| District Misdemeanor | А     | 4         | 2            | 1                                     |           | 1      |       |          | 8           |
|                      | В     | 2         |              |                                       |           |        |       |          | 2           |
| Grand Total          |       | 55        | 11           | 5                                     | 4         | 2      | 2     | 2        | 81          |