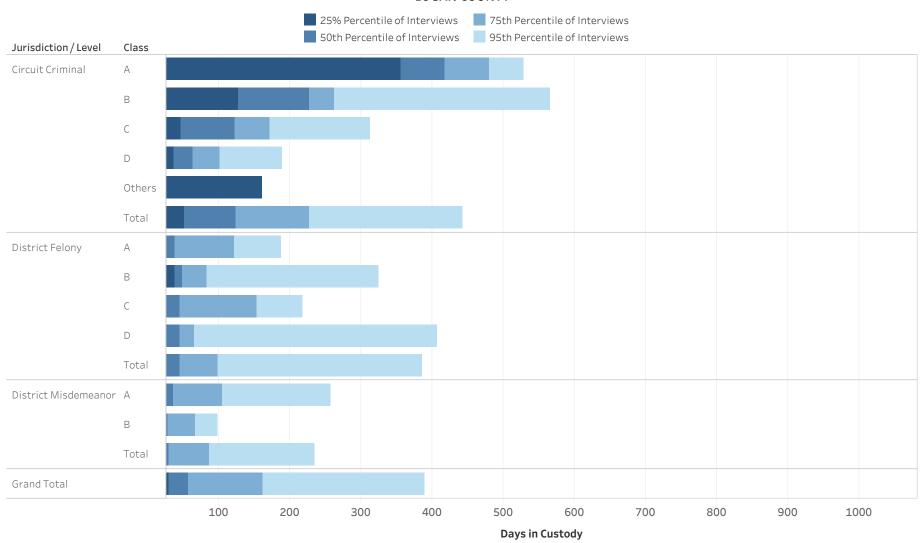

# ADMINISTRATIVE OFFICE OF THE COURTS Research and Statistics Defendants in Custody May 11, 2022 Time in Custody (Days) LOGAN COUNTY

| Jurisdiction / Level | Class  | # of Interviews | 25% Percentile of Interviews | 50th Percentile of Interviews | 75th Percentile of Interviews | 95th Percentile of Interviews |
|----------------------|--------|-----------------|------------------------------|-------------------------------|-------------------------------|-------------------------------|
| Circuit Criminal     | А      | 2               | 355.0                        | 417.0                         | 479.0                         | 528.6                         |
|                      | В      | 24              | 127.3                        | 227.0                         | 261.3                         | 565.1                         |
|                      | С      | 21              | 46.0                         | 122.0                         | 171.0                         | 313.0                         |
|                      | D      | 22              | 36.3                         | 63.0                          | 101.0                         | 189.4                         |
|                      | Others | 1               | 160.0                        | 160.0                         | 160.0                         | 160.0                         |
|                      | Total  | 70              | 51.3                         | 123.5                         | 227.0                         | 442.2                         |
| District Felony      | А      | 3               | 22.0                         | 38.0                          | 121.5                         | 188.3                         |
|                      | В      | 5               | 38.0                         | 49.0                          | 83.0                          | 324.6                         |
|                      | С      | 14              | 17.5                         | 44.5                          | 153.8                         | 217.3                         |
|                      | D      | 48              | 15.0                         | 45.0                          | 65.5                          | 406.5                         |
|                      | Total  | 70              | 15.3                         | 45.0                          | 98.8                          | 385.0                         |
| District             | А      | 14              | 11.0                         | 35.0                          | 104.3                         | 256.5                         |
| Misdemeanor          | В      | 5               | 7.0                          | 28.0                          | 66.0                          | 98.0                          |
|                      | Total  | 19              | 8.5                          | 29.0                          | 86.0                          | 234.7                         |
| Grand Total          |        | 144             | 29.0                         | 57.0                          | 162.0                         | 388.3                         |

<sup>\*</sup> Data provided from the Pretrial Information Management System.

<sup>\*</sup> Counts reflect distinct pretrial interviews within a given jurisdiction (Circuit or District Court). Time in custody is evaluated separately for District and Circuit cases.

<sup>\*</sup> A single Interview may involve more than one case, and a single defendant may have multiple interviews during a given period of time.