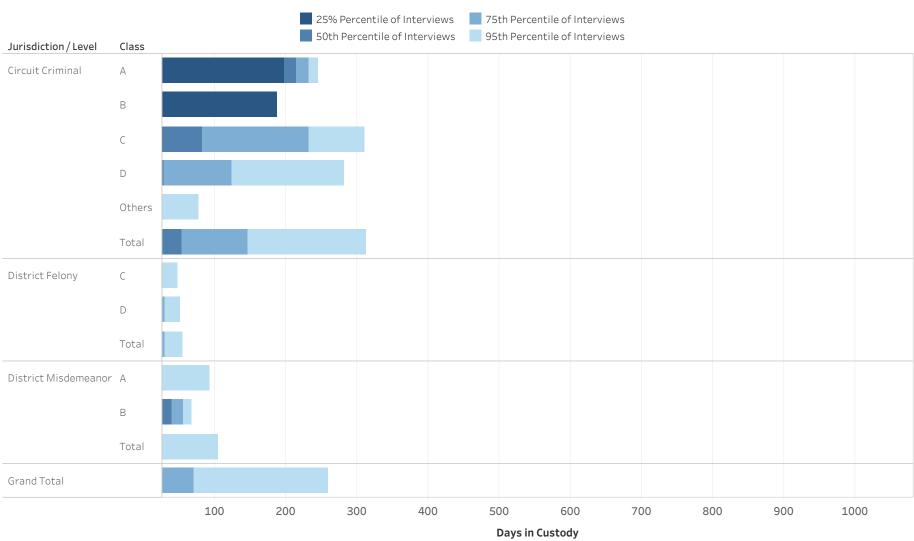

# ADMINISTRATIVE OFFICE OF THE COURTS Research and Statistics Defendants in Custody May 11, 2022 Time in Custody (Days) ADAIR COUNTY

| Jurisdiction / Level | Class | # of Interviews | 25% Percentile of Interviews | 50th Percentile of Interviews | 75th Percentile of Interviews | 95th Percentile of Interviews |
|----------------------|-------|-----------------|------------------------------|-------------------------------|-------------------------------|-------------------------------|
| Circuit Criminal     | А     | 4               | 130.3                        | 240.0                         | 406.8                         | 624.6                         |
|                      | В     | 11              | 15.0                         | 67.0                          | 117.0                         | 428.5                         |
|                      | С     | 17              | 16.0                         | 68.0                          | 133.0                         | 195.2                         |
|                      | D     | 19              | 14.0                         | 42.0                          | 74.5                          | 105.1                         |
|                      | Total | 51              | 15.0                         | 67.0                          | 104.5                         | 270.0                         |
| District Felony      | В     | 3               | 36.5                         | 41.0                          | 41.0                          | 41.0                          |
|                      | С     | 11              | 12.0                         | 12.0                          | 21.0                          | 132.5                         |
|                      | D     | 15              | 18.5                         | 32.0                          | 71.0                          | 250.4                         |
|                      | Total | 29              | 12.0                         | 27.0                          | 41.0                          | 180.2                         |
| District             | А     | 8               | 9.0                          | 36.0                          | 68.0                          | 339.6                         |
| Misdemeanor          | В     | 2               | 20.0                         | 36.0                          | 52.0                          | 64.8                          |
|                      | Total | 10              | 7.0                          | 36.0                          | 65.3                          | 302.9                         |
| Grand Total          |       | 81              | 12.3                         | 41.0                          | 91.0                          | 274.6                         |