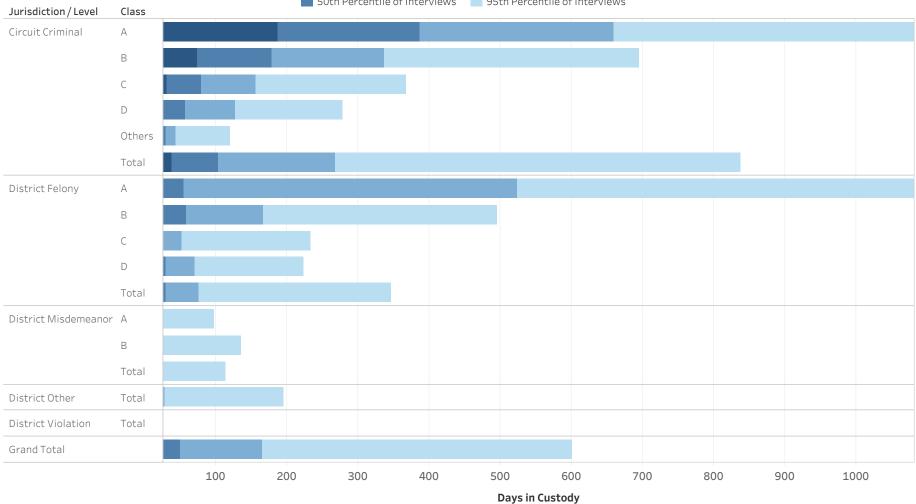

### ADMINISTRATIVE OFFICE OF THE COURTS Research and Statistics Defendants in Custody Statewide May 11, 2022 Time in Custody (Days)

### ADMINISTRATIVE OFFICE OF THE COURTS Research and Statistics Defendants in Custody Statewide May 11, 2022 Time in Custody (Days)

| Jurisdiction / Level | Class  | # of Interviews | 25% Percentile of<br>Interviews | 50th Percentile of<br>Interviews | 75th Percentile of<br>Interviews | 95th Percentile of<br>Interviews |
|----------------------|--------|-----------------|---------------------------------|----------------------------------|----------------------------------|----------------------------------|
| Circuit Criminal     | А      | 741             | 163.0                           | 352.0                            | 630.0                            | 1,470.0                          |
|                      | В      | 1,479           | 75.5                            | 184.0                            | 343.5                            | 699.1                            |
|                      | С      | 2,331           | 48.0                            | 109.0                            | 212.0                            | 471.0                            |
|                      | D      | 2,554           | 24.0                            | 61.0                             | 128.0                            | 320.4                            |
|                      | Others | 402             | 13.0                            | 25.0                             | 45.0                             | 183.7                            |
|                      | Total  | 7,507           | 37.0                            | 98.0                             | 236.5                            | 624.0                            |
| District Felony      | А      | 108             | 25.8                            | 68.5                             | 405.0                            | 1,126.2                          |
|                      | В      | 503             | 19.0                            | 50.0                             | 146.5                            | 504.4                            |
|                      | С      | 1,219           | 15.0                            | 40.0                             | 95.0                             | 411.1                            |
|                      | D      | 2,349           | 10.0                            | 31.0                             | 69.0                             | 284.0                            |
|                      | Total  | 4,179           | 13.0                            | 36.0                             | 81.0                             | 371.2                            |
| District             | А      | 1,129           | 7.0                             | 19.0                             | 56.0                             | 225.6                            |
| Misdemeanor          | В      | 560             | 3.0                             | 14.0                             | 56.0                             | 237.1                            |
|                      | Total  | 1,689           | 6.0                             | 17.0                             | 56.0                             | 229.6                            |
| District Other       | Total  | 149             | 7.0                             | 20.0                             | 56.0                             | 216.0                            |
| District Violation   | Total  | 47              | 1.0                             | 6.0                              | 16.5                             | 108.0                            |
| Grand Total          |        | 11,876          | 19.0                            | 58.0                             | 169.0                            | 515.0                            |