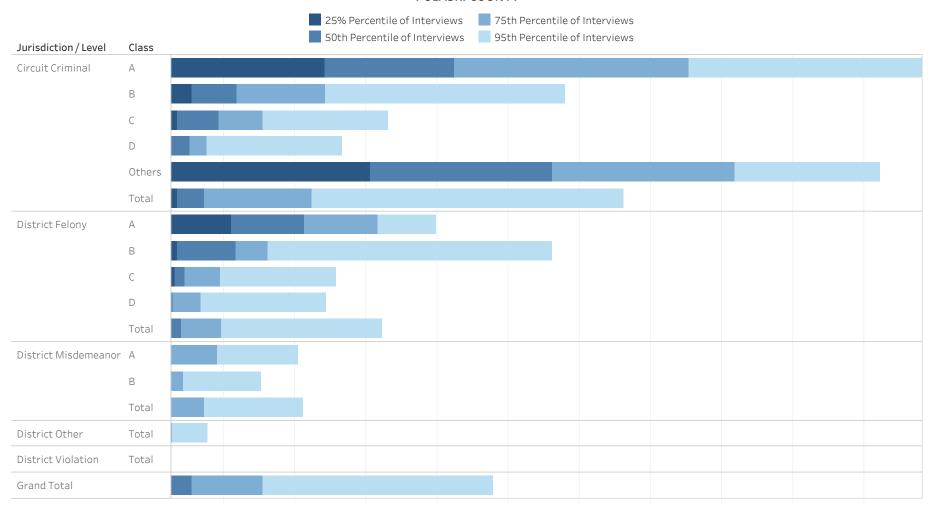

Page 2: Provides four (4) percentile rankings, per the time the defendants have so far spent in custody. The horizontal bar chart distinguishes by color between 25<sup>th</sup> Percentile, 50<sup>th</sup> Percentile (median), 75<sup>th</sup> Percentile, and 95<sup>th</sup> Percentile by Jurisdiction & highest charge level / class within the interview.

### ADMINISTRATIVE OFFICE OF THE COURTS Research and Statistics Defendants in Custody Statewide May 11, 2022 Time in Custody (Days)

| Jurisdiction / Level | Class  | # of Interviews | 25% Percentile of<br>Interviews | 50th Percentile of<br>Interviews | 75th Percentile of<br>Interviews | 95th Percentile of<br>Interviews |
|----------------------|--------|-----------------|---------------------------------|----------------------------------|----------------------------------|----------------------------------|
| Circuit Criminal     | А      | 741             | 163.0                           | 352.0                            | 630.0                            | 1,470.0                          |
|                      | В      | 1,479           | 75.5                            | 184.0                            | 343.5                            | 699.1                            |
|                      | С      | 2,331           | 48.0                            | 109.0                            | 212.0                            | 471.0                            |
|                      | D      | 2,554           | 24.0                            | 61.0                             | 128.0                            | 320.4                            |
|                      | Others | 402             | 13.0                            | 25.0                             | 45.0                             | 183.7                            |
|                      | Total  | 7,507           | 37.0                            | 98.0                             | 236.5                            | 624.0                            |
| District Felony      | А      | 108             | 25.8                            | 68.5                             | 405.0                            | 1,126.2                          |
|                      | В      | 503             | 19.0                            | 50.0                             | 146.5                            | 504.4                            |
|                      | С      | 1,219           | 15.0                            | 40.0                             | 95.0                             | 411.1                            |
|                      | D      | 2,349           | 10.0                            | 31.0                             | 69.0                             | 284.0                            |
|                      | Total  | 4,179           | 13.0                            | 36.0                             | 81.0                             | 371.2                            |
| District             | А      | 1,129           | 7.0                             | 19.0                             | 56.0                             | 225.6                            |
| Misdemeanor          | В      | 560             | 3.0                             | 14.0                             | 56.0                             | 237.1                            |
|                      | Total  | 1,689           | 6.0                             | 17.0                             | 56.0                             | 229.6                            |
| District Other       | Total  | 149             | 7.0                             | 20.0                             | 56.0                             | 216.0                            |
| District Violation   | Total  | 47              | 1.0                             | 6.0                              | 16.5                             | 108.0                            |
| Grand Total          |        | 11,876          | 19.0                            | 58.0                             | 169.0                            | 515.0                            |