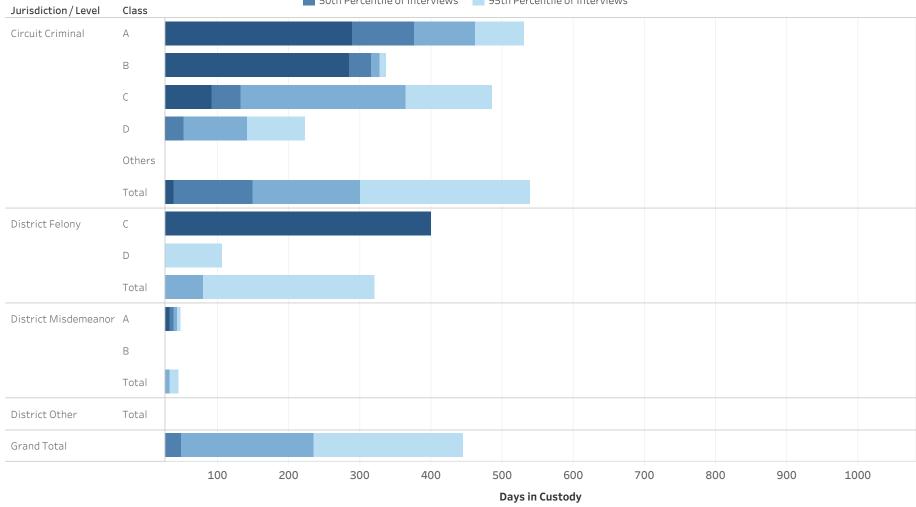

|           |       | 2           |
| District Other       |        | 2         |                                    |              |           |       | 2           |
| Grand Total          |        | 26        | 2                                  | 1            | 1         | 1     | 31          |

- \* Data provided from the Pretrial Information Management System.
- \* Counts reflect distinct pretrial interviews within a given jurisdiction (Circuit or District Court). Time in custody is evaluated separately for District and Circuit cases.
- \* A single Interview may involve more than one case, and a single defendant may have multiple interviews during a given period of time.



### Research and Statistics

Defendants in Custody May 11, 2022 Time in Custody (Days) WOODFORD COUNTY





- \* Data provided from the Pretrial Information Management System.
- \* Counts reflect distinct pretrial interviews within a given jurisdiction (Circuit or District Court). Time in custody is evaluated separately for District and Circuit cases.
- \* A single Interview may involve more than one case, and a single defendant may have multiple interviews during a given period of time.



# ADMINISTRATIVE OFFICE OF THE COURTS Research and Statistics Defendants in Custody May 11, 2022 Time in Custody (Days) WOODFORD COUNTY

| Jurisdiction / Level    | Class  | # of Interviews | 25% Percentile of Interviews | 50th Percentile of Interviews | 75th Percentile of Interviews | 95th Percentile of Interviews |
|-------------------------|--------|-----------------|------------------------------|------