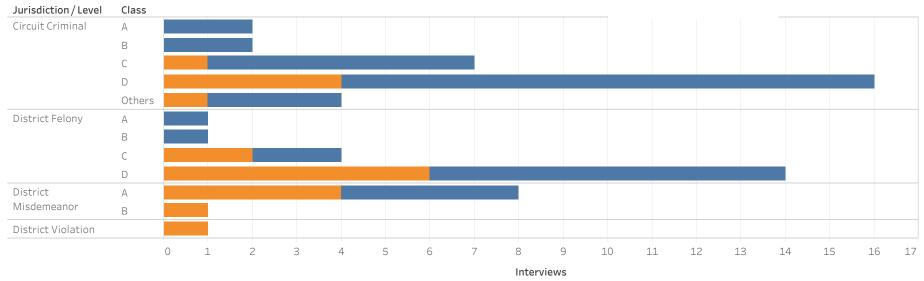

### ADMINISTRATIVE OFFICE OF THE COURTS **Research and Statistics** Defendants in Custody May 11, 2022

| Jurisdiction/Level   | Class | No Holder | State Inmate | Non-Payment<br>Fines /<br>Restitution | Probation | Parole | Other | Contempt | Grand Total |
|----------------------|-------|-----------|--------------|---------------------------------------|-----------|--------|-------|----------|-------------|
| Circuit Criminal     | А     | 3         | 1            |                                       |           |        |       |          | 4           |
|                      | В     | 7         | 1            | 1                                     |           | 1      |       | 1        | 11          |
|                      | С     | 15        | 1            | 1                                     |           |        |       |          | 17          |
|                      | D     | 12        | 4            | 1                                     |           |        | 1     | 1        | 19          |
| District Felony      | В     | 2         |              |                                       | 1         |        |       |          | 3           |
|                      | С     | 10        |              |                                       | 1         |        |       |          | 11          |
|                      | D     | 5         | 4            | 2                                     | 2         | 1      | 1     |          | 15          |
| District Misdemeanor | А     | 4         | 2            | 1                                     |           | 1      |       |          | 8           |
|                      | В     | 2         |              |                                       |           |        |       |          | 2           |
| Grand Total          |       | 55        | 11           | 5                                     | 4         | 2      | 2     | 2        | 81          |