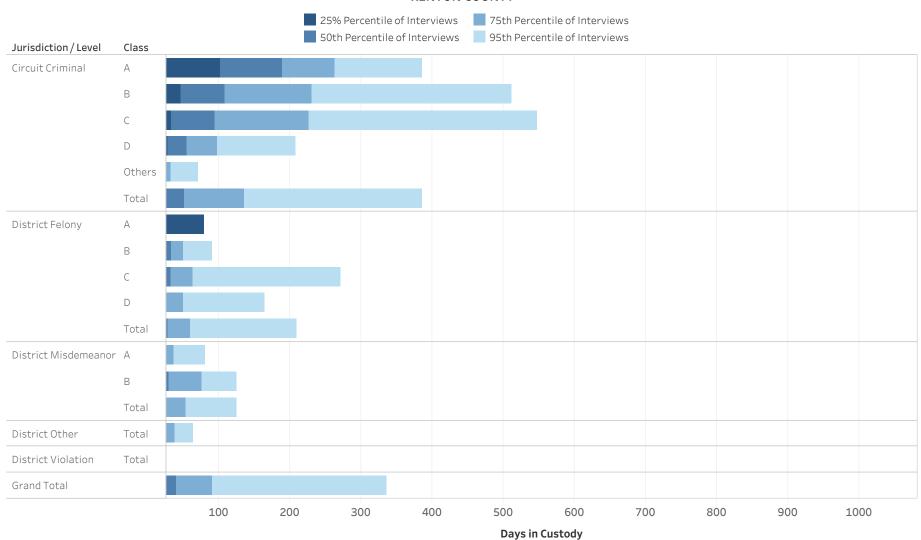

Page 2: Provides four (4) percentile rankings, per the time the defendants have so far spent in custody. The horizontal bar chart distinguishes by color between 25<sup>th</sup> Percentile, 50<sup>th</sup> Percentile (median), 75<sup>th</sup> Percentile, and 95<sup>th</sup> Percentile by Jurisdiction & highest charge level / class within the interview.

Page 3: The same data from page 2 is also presented in the cross-tabulation format.

**22\_PINS3001** – the series of three pages described above for the statewide report, is generated for each holding county within Kentucky.

### ADMINISTRATIVE OFFICE OF THE COURTS Research and Statistics Defendants in Custody Statewide May 11, 2022 Time in Custody (Days)

| Jurisdiction / Level | Class  | # of Interviews | 25% Percentile of<br>Interviews | 50th Percentile of<br>Interviews | 75th Percentile of<br>Interviews | 95th Percentile of<br>Interviews |
|----------------------|--------|-----------------|---------------------------------|----------------------------------|----------------------------------|----------------------------------|
| Circuit Criminal     | А      | 741             | 163.0                           | 352.0                            | 630.0                            | 1,470.0                          |
|                      | В      | 1,479           | 75.5                            | 184.0                            | 343.5                            | 699.1                            |
|                      | С      | 2,331           | 48.0                            | 109.0                            | 212.0                            | 471.0                            |
|                      | D      | 2,554           | 24.0                            | 61.0                             | 128.0                            | 320.4                            |
|                      | Others | 402             | 13.0                            | 25.0                             | 45.0                             | 183.7                            |
|                      | Total  | 7,507           | 37.0                            | 98.0                             | 236.5                            | 624.0                            |
| District Felony      | А      | 108             | 25.8                            | 68.5                             | 405.0                            | 1,126.2                          |
|                      | В      | 503             | 19.0                            | 50.0                             | 146.5                            | 504.4                            |
|                      | С      | 1,219           | 15.0                            | 40.0                             | 95.0                             | 411.1                            |
|                      | D      | 2,349           | 10.0                            | 31.0                             | 69.0                             | 284.0                            |
|                      | Total  | 4,179           | 13.0                            | 36.0                             | 81.0                             | 371.2                            |
| District             | А      | 1,129           | 7.0                             | 19.0                             | 56.0                             | 225.6                            |
| Misdemeanor          | В      | 560             | 3.0                             | 14.0                             | 56.0                             | 237.1                            |
|                      | Total  | 1,689           | 6.0                             | 17.0                             | 56.0                             | 229.6                            |
| District Other       | Total  | 149             | 7.0                             | 20.0                             | 56.0                             | 216.0                            |
| District Violation   | Total  | 47              | 1.0                             | 6.0                              | 16.5                             | 108.0                            |
| Grand Total          |        | 11,876          | 19.0                            | 58.0                             | 169.0                            | 515.0                            |