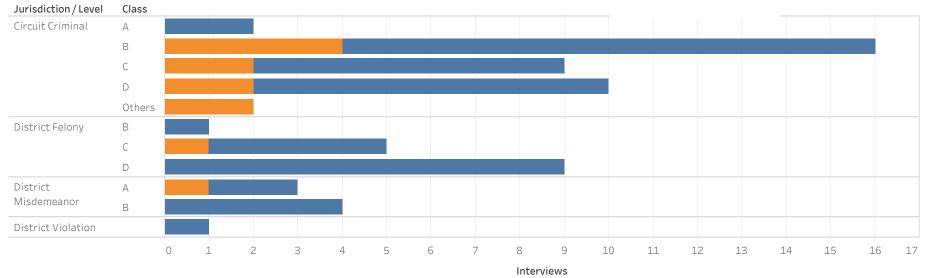

### ADMINISTRATIVE OFFICE OF THE COURTS Research and Statistics Defendants in Custody Statewide May 11, 2022

|                      |        |           |           | Non-Payment<br>Fines / |              |       |        |          | Federal | County |             |
|----------------------|--------|-----------|-----------|------------------------|--------------|-------|--------|----------|---------|--------|-------------|
| Jurisdiction / Level | Class  | No Holder | Probation | Restitution            | State Inmate | Other | Parole | Contempt | Inmate  | Inmate | Grand Total |
| Circuit Criminal     | Α      | 669       | 10        | 13                     | 23           | 13    | 5      | 5        | 3       |        | 741         |
|                      | В      | 1,190     | 51        | 55                     | 72           | 50    | 29     | 19       | 10      | 3      | 1,479       |
|                      | С      | 1,750     | 140       | 117                    | 116          | 80    | 56     | 47       | 19      | 6      | 2,331       |
|                      | D      | 1,701     | 218       | 221                    | 133          | 94    | 102    | 72       | 9       | 4      | 2,554       |
|                      | Others | 327       | 19        | 31                     | 5            | 5     | 8      | 3        | 4       |        | 402         |
| District Felony      | А      | 98        |           | 2                      | 2            | 1     | 1      | 1        | 3       |        | 108         |
|                      | В      | 418       | 16        | 26                     | 18           | 11    | 11     | 3        |         |        | 503         |
|                      | С      | 895       | 78        | 66                     | 54           | 40    | 45     | 26       | 10      | 5      | 1,219       |
|                      | D      | 1,656     | 204       | 169                    | 105          | 70    | 79     | 57       | 4       | 5      | 2,349       |
| District Misdemeanor | А      | 762       | 89        | 88                     | 69           | 37    | 36     | 39       | 4       | 5      | 1,129       |
|                      | В      | 375       | 43        | 43                     | 33           | 17    | 19     | 25       | 3       | 2      | 560         |
| District Other       |        | 105       | 8         | 11                     | 11           | 5     | 3      | 6        |         |        | 149         |
| District Violation   |        | 38        | 3         | 2                      | 2            | 2     |        |          |         |        | 47          |
| Grand Total          |        | 8,771     | 776       | 688                    | 592          | 365   | 351    | 247      | 62      | 24     | 11,876      |