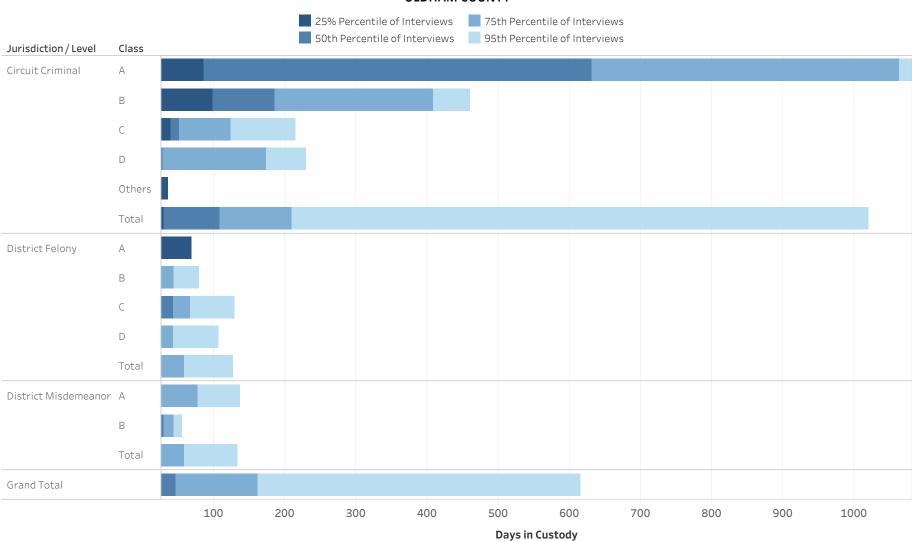

### Defendants in Custody May 11, 2022 Time in Custody (Days)

**PULASKI COUNTY** 

### Statisical Analysis Considerations

\* Data provided from the Pretrial Information Management System.

100

\* Counts reflect distinct pretrial interviews within a given jurisdiction (Circuit or District Court). Time in custody is evaluated separately for District and Circuit cases.

400

500

600

**Days in Custody** 

700

800

900

\* A single Interview may involve more than one case, and a single defendant may have multiple interviews during a given period of time.

300

200

1000