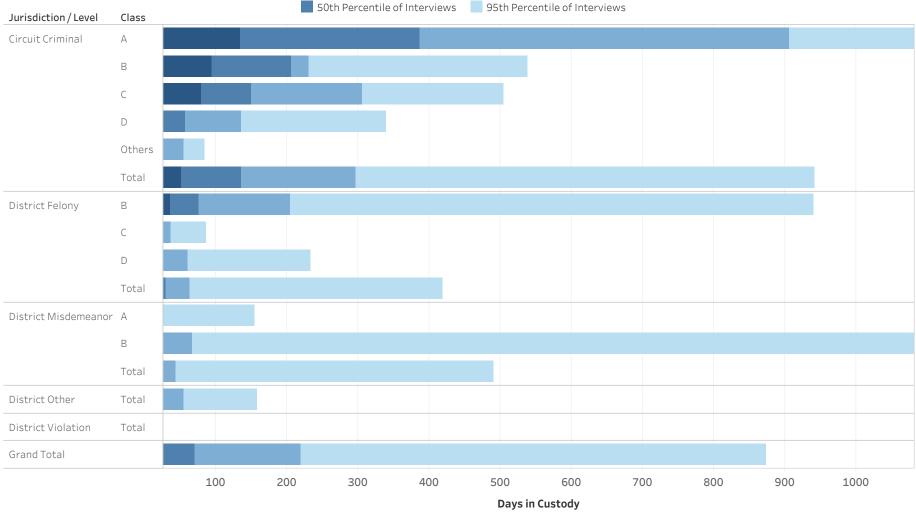

### ADMINISTRATIVE OFFICE OF THE COURTS Research and Statistics Defendants in Custody Statewide May 11, 2022 Time in Custody (Days)

| Jurisdiction / Level | Class  | # of Interviews | 25% Percentile of<br>Interviews | 50th Percentile of<br>Interviews | 75th Percentile of<br>Interviews | 95th Percentile of<br>Interviews |
|----------------------|--------|-----------------|---------------------------------|----------------------------------|----------------------------------|----------------------------------|
| Circuit Criminal     | А      | 741             | 163.0                           | 352.0                            | 630.0                            | 1,470.0                          |
|                      | В      | 1,479           | 75.5                            | 184.0                            | 343.5                            | 699.1                            |
|                      | С      | 2,331           | 48.0                            | 109.0                            | 212.0                            | 471.0                            |
|                      | D      | 2,554           | 24.0                            | 61.0                             | 128.0                            | 320.4                            |
|                      | Others | 402             | 13.0                            | 25.0                             | 45.0                             | 183.7                            |
|                      | Total  | 7,507           | 37.0                            | 98.0                             | 236.5                            | 624.0                            |
| District Felony      | А      | 108             | 25.8                            | 68.5                             | 405.0                            | 1,126.2                          |
|                      | В      | 503             | 19.0                            | 50.0                             | 146.5                            | 504.4                            |
|                      | С      | 1,219           | 15.0                            | 40.0                             | 95.0                             | 411.1                            |
|                      | D      | 2,349           | 10.0                            | 31.0                             | 69.0                             | 284.0                            |
|                      | Total  | 4,179           | 13.0                            | 36.0                             | 81.0                             | 371.2                            |
| District             | А      | 1,129           | 7.0                             | 19.0                             | 56.0                             | 225.6                            |
| Misdemeanor          | В      | 560             | 3.0                             | 14.0                             | 56.0                             | 237.1                            |
|                      | Total  | 1,689           | 6.0                             | 17.0                             | 56.0                             | 229.6                            |
| District Other       | Total  | 149             | 7.0                             | 20.0                             | 56.0                             | 216.0                            |
| District Violation   | Total  | 47              | 1.0                             | 6.0                              | 16.5                             | 108.0                            |
| Grand Total          |        | 11,876          | 19.0                            | 58.0                             | 169.0                            | 515.0                            |