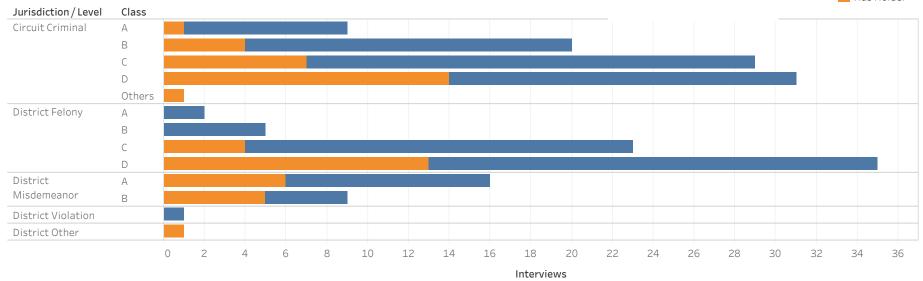

### ADMINISTRATIVE OFFICE OF THE COURTS Research and Statistics Defendants in Custody Statewide May 11, 2022

|                      |        |           |           | Non-Payment<br>Fines / |              |       |        |          | Federal | County |             |
|----------------------|--------|-----------|-----------|------------------------|--------------|-------|--------|----------|---------|--------|-------------|
| Jurisdiction / Level | Class  | No Holder | Probation | Restitution            | State Inmate | Other | Parole | Contempt | Inmate  | Inmate | Grand Total |
| Circuit Criminal     | Α      | 669       | 10        | 13                     | 23           | 13    | 5      | 5        | 3       |        | 741         |
|                      | В      | 1,190     | 51        | 55                     | 72           | 50    | 29     | 19       | 10      | 3      | 1,479       |
|                      | С      | 1,750     | 140       | 117                    | 116          | 80    | 56     | 47       | 19      | 6      | 2,331       |
|                      | D      | 1,701     | 218       | 221                    | 133          | 94    | 102    | 72       | 9       | 4      | 2,554       |
|                      | Others | 327       | 19        | 31                     | 5            | 5     | 8      | 3        | 4       |        | 402         |
| District Felony      | А      | 98        |           | 2                      | 2            | 1     | 1      | 1        | 3       |        | 108         |
|                      | В      | 418       | 16        | 26                     | 18           | 11    | 11     | 3        |         |        | 503         |
|                      | С      | 895       | 78        | 66                     | 54           | 40    | 45     | 26       | 10      | 5      | 1,219       |
|                      | D      | 1,656     | 204       | 169                    | 105          | 70    | 79     | 57       | 4       | 5      | 2,349       |
| District Misdemeanor | А      | 762       | 89        | 88                     | 69           | 37    | 36     | 39       | 4       | 5      | 1,129       |
|                      | В      | 375       | 43        | 43                     | 33           | 17    | 19     | 25       | 3       | 2      | 560         |
| District Other       |        | 105       | 8         | 11                     | 11           | 5     | 3      | 6        |         |        | 149         |
| District Violation   |        | 38        | 3         | 2                      | 2            | 2     |        |          |         |        | 47          |
| Grand Total          |        | 8,771     | 776       | 688                    | 592          | 365   | 351    | 247      | 62      | 24     | 11,876      |