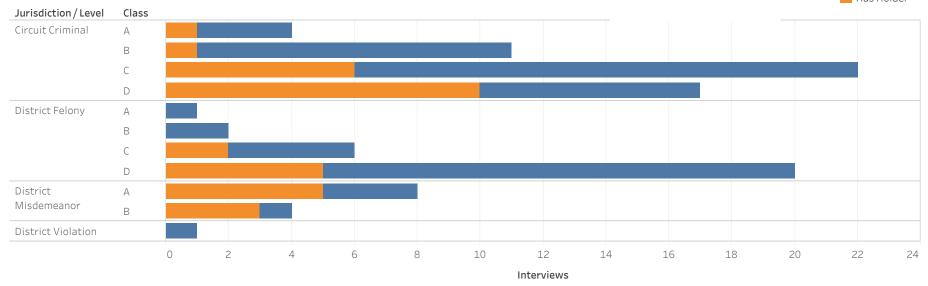

### ADMINISTRATIVE OFFICE OF THE COURTS **Research and Statistics** Defendants in Custody May 11, 2022

| Jurisdiction/Level   | Class | No Holder | State Inmate | Non-Payment<br>Fines /<br>Restitution | Probation | Parole | Other | Contempt | Grand Total |
|----------------------|-------|-----------|--------------|---------------------------------------|-----------|--------|-------|----------|-------------|
| Circuit Criminal     | А     | 3         | 1            |                                       |           |        |       |          | 4           |
|                      | В     | 7         | 1            | 1                                     |           | 1      |       | 1        | 11          |
|                      | С     | 15        | 1            | 1                                     |           |        |       |          | 17          |
|                      | D     | 12        | 4            | 1                                     |           |        | 1     | 1        | 19          |
| District Felony      | В     | 2         |              |                                       | 1         |        |       |          | 3           |
|                      | С     | 10        |              |                                       | 1         |        |       |          | 11          |
|                      | D     | 5         | 4            | 2                                     | 2         | 1      | 1     |          | 15          |
| District Misdemeanor | А     | 4         | 2            | 1                                     |           | 1      |       |          | 8           |
|                      | В     | 2         |              |                                       |           |        |       |          | 2           |
| Grand Total          |       | 55        | 11           | 5                                     | 4         | 2      | 2     | 2        | 81          |

- \* Data provided from the Pretrial Information Management System.
- \* Counts reflect distinct pretrial interviews within a given jurisdiction (Circuit or District Court). Time in custody is evaluated separately for District and Circuit cases.
- \* A single Interview may involve more than one case, and a single defendant may have multiple interviews during a given period of time.