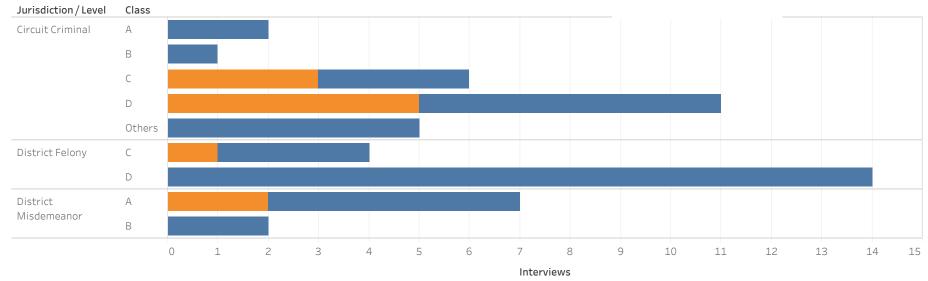

### ADMINISTRATIVE OFFICE OF THE COURTS **Research and Statistics** Defendants in Custody May 11, 2022

| Jurisdiction/Level   | Class | No Holder | State Inmate | Non-Payment<br>Fines /<br>Restitution | Probation | Parole | Other | Contempt | Grand Total |
|----------------------|-------|-----------|--------------|---------------------------------------|-----------|--------|-------|----------|-------------|
| Circuit Criminal     | А     | 3         | 1            |                                       |           |        |       |          | 4           |
|                      | В     | 7         | 1            | 1                                     |           | 1      |       | 1        | 11          |
|                      | С     | 15        | 1            | 1                                     |           |        |       |          | 17          |
|                      | D     | 12        | 4            | 1                                     |           |        | 1     | 1        | 19          |
| District Felony      | В     | 2         |              |                                       | 1         |        |       |          | 3           |
|                      | С     | 10        |              |                                       | 1         |        |       |          | 11          |
|                      | D     | 5         | 4            | 2                                     | 2         | 1      | 1     |          | 15          |
| District Misdemeanor | А     | 4         | 2            | 1                                     |           | 1      |       |          | 8           |
|                      | В     | 2         |              |                                       |           |        |       |          | 2           |
| Grand Total          |       | 55        | 11           | 5                                     | 4         | 2      | 2     | 2        | 81          |