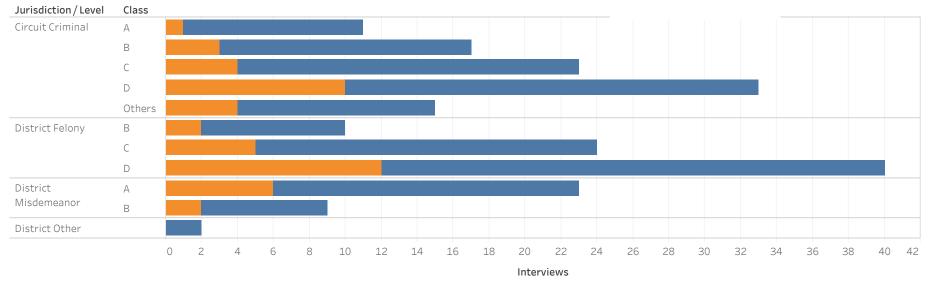

### ADMINISTRATIVE OFFICE OF THE COURTS Research and Statistics Defendants in Custody Statewide May 11, 2022

|                      |        |           |           | Non-Payment<br>Fines / |              |       |        |          | Federal | County |             |
|----------------------|--------|-----------|-----------|------------------------|--------------|-------|--------|----------|---------|--------|-------------|
| Jurisdiction / Level | Class  | No Holder | Probation | Restitution            | State Inmate | Other | Parole | Contempt | Inmate  | Inmate | Grand Total |
| Circuit Criminal     | Α      | 669       | 10        | 13                     | 23           | 13    | 5      | 5        | 3       |        | 741         |
|                      | В      | 1,190     | 51        | 55                     | 72           | 50    | 29     | 19       | 10      | 3      | 1,479       |
|                      | С      | 1,750     | 140       | 117                    | 116          | 80    | 56     | 47       | 19      | 6      | 2,331       |
|                      | D      | 1,701     | 218       | 221                    | 133          | 94    | 102    | 72       | 9       | 4      | 2,554       |
|                      | Others | 327       | 19        | 31                     | 5            | 5     | 8      | 3        | 4       |        | 402         |
| District Felony      | А      | 98        |           | 2                      | 2            | 1     | 1      | 1        | 3       |        | 108         |
|                      | В      | 418       | 16        | 26                     | 18           | 11    | 11     | 3        |         |        | 503         |
|                      | С      | 895       | 78        | 66                     | 54           | 40    | 45     | 26       | 10      | 5      | 1,219       |
|                      | D      | 1,656     | 204       | 169                    | 105          | 70    | 79     | 57       | 4       | 5      | 2,349       |
| District Misdemeanor | А      | 762       | 89        | 88                     | 69           | 37    | 36     | 39       | 4       | 5      | 1,129       |
|                      | В      | 375       | 43        | 43                     | 33           | 17    | 19     | 25       | 3       | 2      | 560         |
| District Other       |        | 105       | 8         | 11                     | 11           | 5     | 3      | 6        |         |        | 149         |
| District Violation   |        | 38        | 3         | 2                      | 2            | 2     |        |          |         |        | 47          |
| Grand Total          |        | 8,771     | 776       | 688                    | 592          | 365   | 351    | 247      | 62      | 24     | 11,876      |