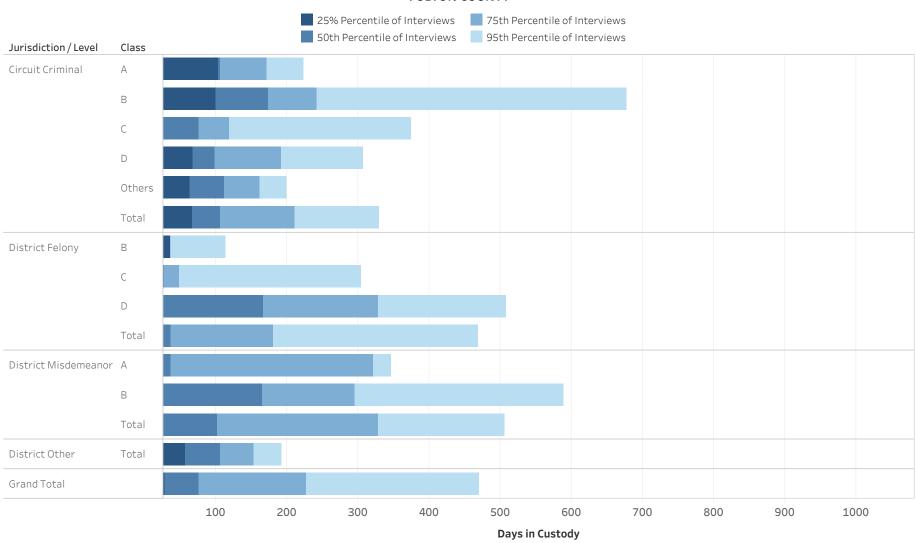

### ADMINISTRATIVE OFFICE OF THE COURTS Research and Statistics Defendants in Custody Statewide May 11, 2022 Time in Custody (Days)

### ADMINISTRATIVE OFFICE OF THE COURTS Research and Statistics Defendants in Custody Statewide May 11, 2022 Time in Custody (Days)

| Jurisdiction / Level | Class  | # of Interviews | 25% Percentile of<br>Interviews | 50th Percentile of<br>Interviews | 75th Percentile of<br>Interviews | 95th Percentile of<br>Interviews |
|----------------------|--------|-----------------|---------------------------------|----------------------------------|----------------------------------|----------------------------------|
| Circuit Criminal     | А      | 741             | 163.0                           | 352.0                            | 630.0                            | 1,470.0                          |
|                      | В      | 1,479           | 75.5                            | 184.0                            | 343.5                            | 699.1                            |
|                      | С      | 2,331           | 48.0                            | 109.0                            | 212.0                            | 471.0                            |
|                      | D      | 2,554           | 24.0                            | 61.0                             | 128.0                            | 320.4                            |
|                      | Others | 402             | 13.0                            | 25.0                             | 45.0                             | 183.7                            |
|                      | Total  | 7,507           | 37.0                            | 98.0                             | 236.5                            | 624.0                            |
| District Felony      | А      | 108             | 25.8                            | 68.5                             | 405.0                            | 1,126.2                          |
|                      | В      | 503             | 19.0                            | 50.0                             | 146.5                            | 504.4                            |
|                      | С      | 1,219           | 15.0                            | 40.0                             | 95.0                             | 411.1                            |
|                      | D      | 2,349           | 10.0                            | 31.0                             | 69.0                             | 284.0                            |
|                      | Total  | 4,179           | 13.0                            | 36.0                             | 81.0                             | 371.2                            |
| District             | А      | 1,129           | 7.0                             | 19.0                             | 56.0                             | 225.6                            |
| Misdemeanor          | В      | 560             | 3.0                             | 14.0                             | 56.0                             | 237.1                            |
|                      | Total  | 1,689           | 6.0                             | 17.0                             | 56.0                             | 229.6                            |
| District Other       | Total  | 149             | 7.0                             | 20.0                             | 56.0                             | 216.0                            |
| District Violation   | Total  | 47              | 1.0                             | 6.0                              | 16.5                             | 108.0                            |
| Grand Total          |        | 11,876          | 19.0                            | 58.0                             | 169.0                            | 515.0                            |