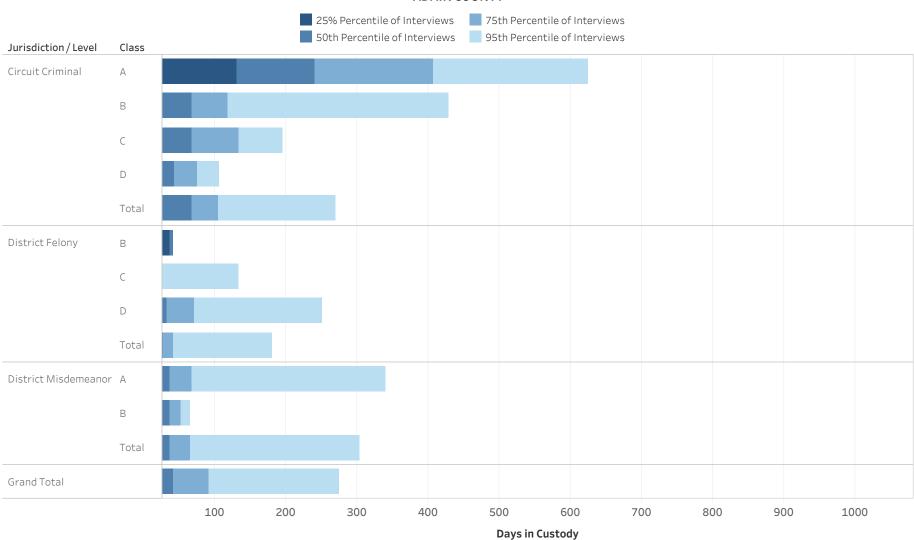

# ADMINISTRATIVE OFFICE OF THE COURTS Research and Statistics Defendants in Custody May 11, 2022 Time in Custody (Days) ADAIR COUNTY

| Jurisdiction / Level | Class | # of Interviews | 25% Percentile of Interviews | 50th Percentile of Interviews | 75th Percentile of Interviews | 95th Percentile of Interviews |
|----------------------|-------|-----------------|------------------------------|-------------------------------|-------------------------------|-------------------------------|
| Circuit Criminal     | А     | 4               | 130.3                        | 240.0                         | 406.8                         | 624.6                         |
|                      | В     | 11              | 15.0                         | 67.0                          | 117.0                         | 428.5                         |
|                      | С     | 17              | 16.0                         | 68.0                          | 133.0                         | 195.2                         |
|                      | D     | 19              | 14.0                         | 42.0                          | 74.5                          | 105.1                         |
|                      | Total | 51              | 15.0                         | 67.0                          | 104.5                         | 270.0                         |
| District Felony      | В     | 3               | 36.5                         | 41.0                          | 41.0                          | 41.0                          |
|                      | С     | 11              | 12.0                         | 12.0                          | 21.0                          | 132.5                         |
|                      | D     | 15              | 18.5                         | 32.0                          | 71.0                          | 250.4                         |
|                      | Total | 29              | 12.0                         | 27.0                          | 41.0                          | 180.2                         |
| District             | А     | 8               | 9.0                          | 36.0                          | 68.0                          | 339.6                         |
| Misdemeanor          | В     | 2               | 20.0                         | 36.0                          | 52.0                          | 64.8                          |
|                      | Total | 10              | 7.0                          | 36.0                          | 65.3                          | 302.9                         |
| Grand Total          |       | 81              | 12.3                         | 41.0                          | 91.0                          | 274.6                         |