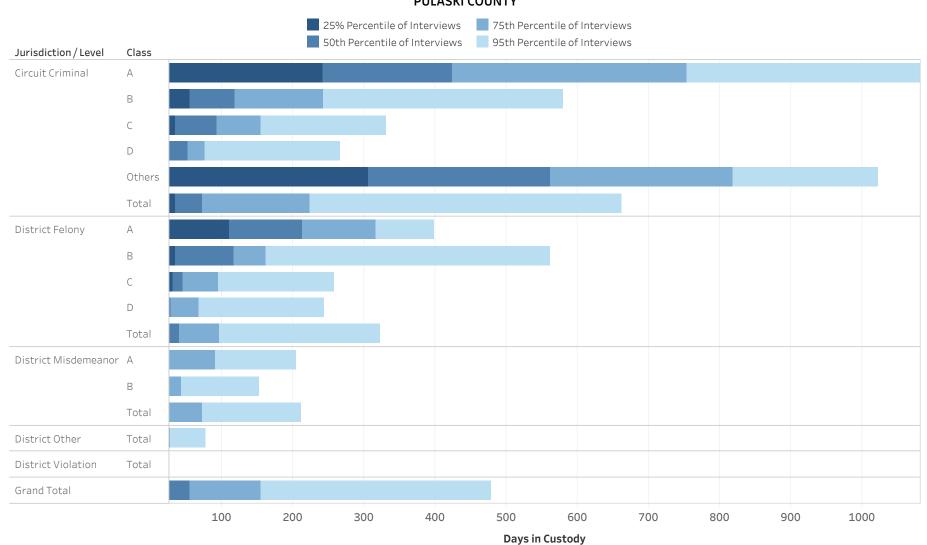

### Defendants in Custody May 11, 2022 Time in Custody (Days)

**PULASKI COUNTY** 

### Statisical Analysis Considerations

\* Data provided from the Pretrial Information Management System.

100

\* Counts reflect distinct pretrial interviews within a given jurisdiction (Circuit or District Court). Time in custody is evaluated separately for District and Circuit cases.

400

500

600

**Days in Custody** 

700

800

900

\* A single Interview may involve more than one case, and a single defendant may have multiple interviews during a given period of time.

300

200

1000