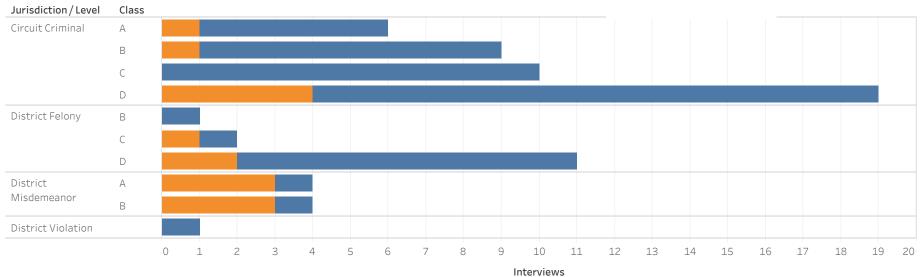

### ADMINISTRATIVE OFFICE OF THE COURTS Research and Statistics Defendants in Custody May 11, 2022 ALLEN COUNTY

| Jurisdiction / Level | Class | No Holder | State Inmate | Contempt | Probation | Other | Parole | Grand Total |
|----------------------|-------|-----------|--------------|----------|-----------|-------|--------|-------------|
| Circuit Criminal     | Α     | 5         |              |          | 1         |       |        | 6           |
|                      | В     | 8         | 1            |          |           |       |        | 9           |
|                      | С     | 10        |              |          |           |       |        | 10          |
|                      | D     | 15        |              | 1        | 2         |       | 1      | 19          |
| District Felony      | В     | 1         |              |          |           |       |        | 1           |
|                      | С     | 1         | 1            |          |           |       |        | 2           |
|                      | D     | 9         |              | 1        |           | 1     |        | 11          |
| District Misdemeanor | А     | 1         | 1            | 1        |           | 1     |        | 4           |
|                      | В     | 1         | 1            | 1        |           | 1     |        | 4           |
| District Violation   |       | 1         |              |          |           |       |        | 1           |
| Grand Total          |       | 45        | 4            | 4        | 3         | 3     | 1      | 60          |