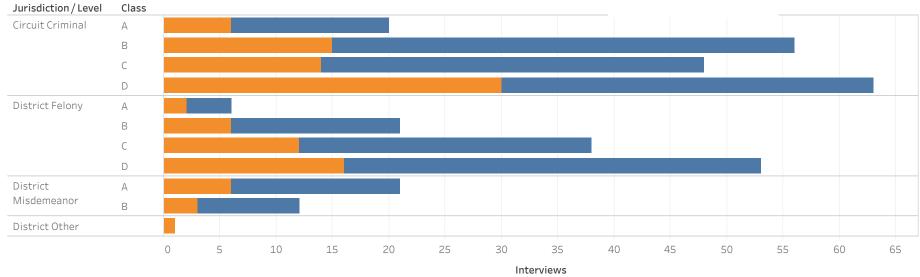

### Research and Statistics Defendants in Custody May 11, 2022 BARREN COUNTY

| Jurisdiction/Level   | Class  | No Holder | Probation | Parole | State Inmate | Non-Payment<br>Fines /<br>Restitution | Contempt | Other | Grand Total |
|----------------------|--------|-----------|-----------|--------|--------------|---------------------------------------|----------|-------|-------------|
| Circuit Criminal     | А      | 10        |           |        |              |                                       |          |       | 10          |
|                      | В      | 19        | 3         |        | 1            |                                       |          |       | 23          |
|                      | С      | 26        | 7         | 3      | 3            | 1                                     | 1        |       | 41          |
|                      | D      | 23        | 5         |        |              |                                       | 2        |       | 30          |
|                      | Others | 1         |           |        |              |                                       |          |       | 1           |
| District Felony      | В      | 6         | 1         |        |              |                                       |          |       | 7           |
|                      | С      | 7         | 3         | 2      |              | 2                                     |          |       | 14          |
|                      | D      | 17        | 5         | 1      | 1            | 1                                     |          | 1     | 26          |
| District Misdemeanor | А      | 7         | 2         | 2      |              |                                       |          |       | 11          |
|                      | В      | 6         | 1         |        |              | 1                                     | 2        |       | 10          |
| District Other       |        | 2         |           |        |              |                                       |          |       | 2           |
| Grand Total          |        | 111       | 25        | 7      | 5            | 5                                     | 4        | 1     | 158         |