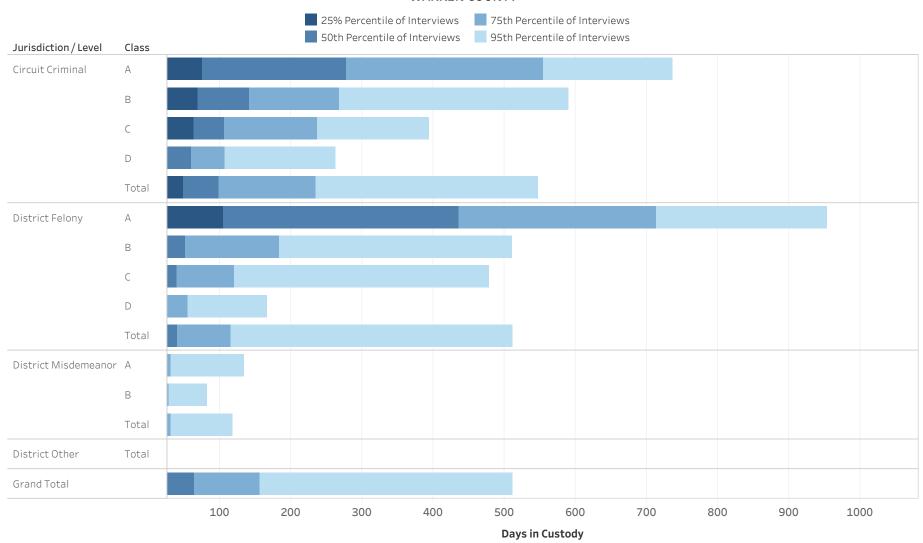

### ADMINISTRATIVE OFFICE OF THE COURTS Research and Statistics Defendants in Custody Statewide May 11, 2022 Time in Custody (Days)

| Jurisdiction / Level | Class  | # of Interviews | 25% Percentile of<br>Interviews | 50th Percentile of<br>Interviews | 75th Percentile of<br>Interviews | 95th Percentile of<br>Interviews |
|----------------------|--------|-----------------|---------------------------------|----------------------------------|----------------------------------|----------------------------------|
| Circuit Criminal     | А      | 741             | 163.0                           | 352.0                            | 630.0                            | 1,470.0                          |
|                      | В      | 1,479           | 75.5                            | 184.0                            | 343.5                            | 699.1                            |
|                      | С      | 2,331           | 48.0                            | 109.0                            | 212.0                            | 471.0                            |
|                      | D      | 2,554           | 24.0                            | 61.0                             | 128.0                            | 320.4                            |
|                      | Others | 402             | 13.0                            | 25.0                             | 45.0                             | 183.7                            |
|                      | Total  | 7,507           | 37.0                            | 98.0                             | 236.5                            | 624.0                            |
| District Felony      | А      | 108             | 25.8                            | 68.5                             | 405.0                            | 1,126.2                          |
|                      | В      | 503             | 19.0                            | 50.0                             | 146.5                            | 504.4                            |
|                      | С      | 1,219           | 15.0                            | 40.0                             | 95.0                             | 411.1                            |
|                      | D      | 2,349           | 10.0                            | 31.0                             | 69.0                             | 284.0                            |
|                      | Total  | 4,179           | 13.0                            | 36.0                             | 81.0                             | 371.2                            |
| District             | А      | 1,129           | 7.0                             | 19.0                             | 56.0                             | 225.6                            |
| Misdemeanor          | В      | 560             | 3.0                             | 14.0                             | 56.0                             | 237.1                            |
|                      | Total  | 1,689           | 6.0                             | 17.0                             | 56.0                             | 229.6                            |
| District Other       | Total  | 149             | 7.0                             | 20.0                             | 56.0                             | 216.0                            |
| District Violation   | Total  | 47              | 1.0                             | 6.0                              | 16.5                             | 108.0                            |
| Grand Total          |        | 11,876          | 19.0                            | 58.0                             | 169.0                            | 515.0                            |