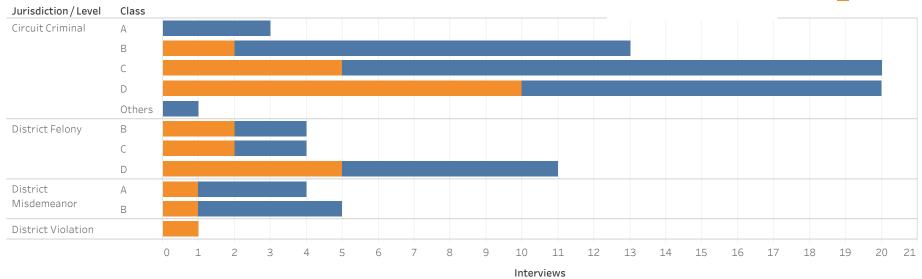

### ADMINISTRATIVE OFFICE OF THE COURTS **Research and Statistics** Defendants in Custody May 11, 2022

| Jurisdiction/Level   | Class | No Holder | State Inmate | Non-Payment<br>Fines /<br>Restitution | Probation | Parole | Other | Contempt | Grand Total |
|----------------------|-------|-----------|--------------|---------------------------------------|-----------|--------|-------|----------|-------------|
| Circuit Criminal     | А     | 3         | 1            |                                       |           |        |       |          | 4           |
|                      | В     | 7         | 1            | 1                                     |           | 1      |       | 1        | 11          |
|                      | С     | 15        | 1            | 1                                     |           |        |       |          | 17          |
|                      | D     | 12        | 4            | 1                                     |           |        | 1     | 1        | 19          |
| District Felony      | В     | 2         |              |                                       | 1         |        |       |          | 3           |
|                      | С     | 10        |              |                                       | 1         |        |       |          | 11          |
|                      | D     | 5         | 4            | 2                                     | 2         | 1      | 1     |          | 15          |
| District Misdemeanor | А     | 4         | 2            | 1                                     |           | 1      |       |          | 8           |
|                      | В     | 2         |              |                                       |           |        |       |          | 2           |
| Grand Total          |       | 55        | 11           | 5                                     | 4         | 2      | 2     | 2        | 81          |