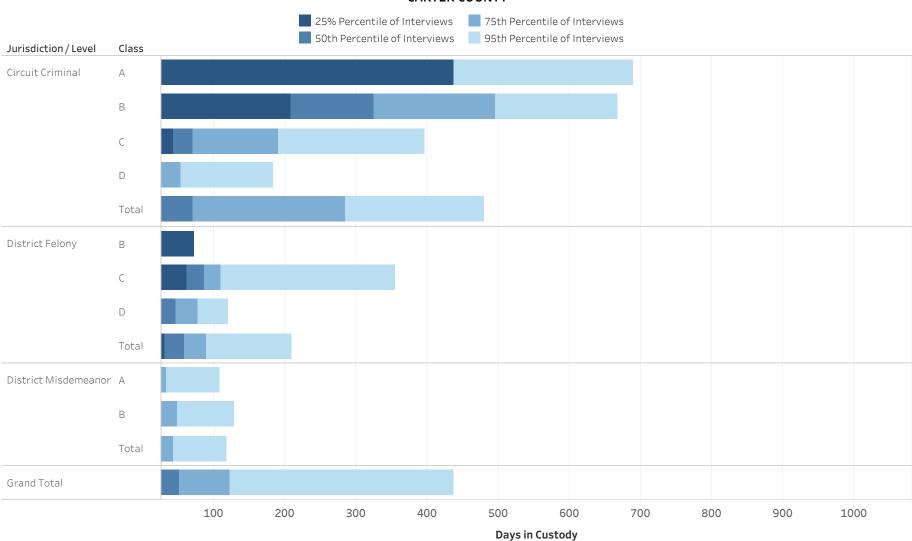

### ADMINISTRATIVE OFFICE OF THE COURTS Research and Statistics Defendants in Custody Statewide May 11, 2022 Time in Custody (Days)

### ADMINISTRATIVE OFFICE OF THE COURTS Research and Statistics Defendants in Custody Statewide May 11, 2022 Time in Custody (Days)

| Jurisdiction / Level | Class  | # of Interviews | 25% Percentile of<br>Interviews | 50th Percentile of<br>Interviews | 75th Percentile of<br>Interviews | 95th Percentile of<br>Interviews |
|----------------------|--------|-----------------|---------------------------------|----------------------------------|----------------------------------|----------------------------------|
| Circuit Criminal     | А      | 741             | 163.0                           | 352.0                            | 630.0                            | 1,470.0                          |
|                      | В      | 1,479           | 75.5                            | 184.0                            | 343.5                            | 699.1                            |
|                      | С      | 2,331           | 48.0                            | 109.0                            | 212.0                            | 471.0                            |
|                      | D      | 2,554           | 24.0                            | 61.0                             | 128.0                            | 320.4                            |
|                      | Others | 402             | 13.0                            | 25.0                             | 45.0                             | 183.7                            |
|                      | Total  | 7,507           | 37.0                            | 98.0                             | 236.5                            | 624.0                            |
| District Felony      | А      | 108             | 25.8                            | 68.5                             | 405.0                            | 1,126.2                          |
|                      | В      | 503             | 19.0                            | 50.0                             | 146.5                            | 504.4                            |
|                      | С      | 1,219           | 15.0                            | 40.0                             | 95.0                             | 411.1                            |
|                      | D      | 2,349           | 10.0                            | 31.0                             | 69.0                             | 284.0                            |
|                      | Total  | 4,179           | 13.0                            | 36.0                             | 81.0                             | 371.2                            |
| District             | А      | 1,129           | 7.0                             | 19.0                             | 56.0                             | 225.6                            |
| Misdemeanor          | В      | 560             | 3.0                             | 14.0                             | 56.0                             | 237.1                            |
|                      | Total  | 1,689           | 6.0                             | 17.0                             | 56.0                             | 229.6                            |
| District Other       | Total  | 149             | 7.0                             | 20.0                             | 56.0                             | 216.0                            |
| District Violation   | Total  | 47              | 1.0                             | 6.0                              | 16.5                             | 108.0                            |
| Grand Total          |        | 11,876          | 19.0                            | 58.0                             | 169.0                            | 515.0                            |

<sup>\*</sup> Data provided from the Pretrial Information Management System.

<sup>\*</sup> Counts reflect distinct pretrial interviews within a given jurisdiction (Circuit or District Court). Time in custody is evaluated separately for District and Circuit cases.

<sup>\*</sup> A single Interview may involve more than one case, and a single defendant may have multiple interviews during a given period of time.