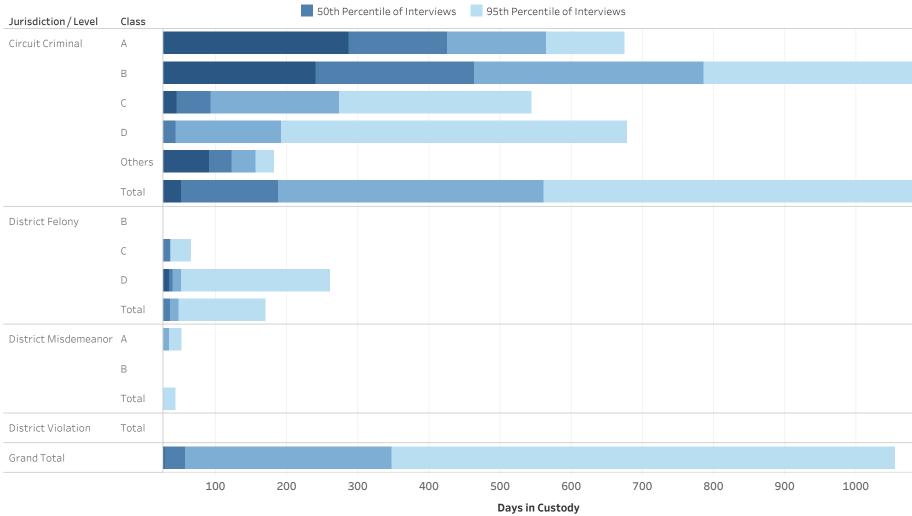

### ADMINISTRATIVE OFFICE OF THE COURTS Research and Statistics Defendants in Custody Statewide May 11, 2022 Time in Custody (Days)

| Jurisdiction / Level | Class  | # of Interviews | 25% Percentile of<br>Interviews | 50th Percentile of<br>Interviews | 75th Percentile of<br>Interviews | 95th Percentile of<br>Interviews |
|----------------------|--------|-----------------|---------------------------------|----------------------------------|----------------------------------|----------------------------------|
| Circuit Criminal     | А      | 741             | 163.0                           | 352.0                            | 630.0                            | 1,470.0                          |
|                      | В      | 1,479           | 75.5                            | 184.0                            | 343.5                            | 699.1                            |
|                      | С      | 2,331           | 48.0                            | 109.0                            | 212.0                            | 471.0                            |
|                      | D      | 2,554           | 24.0                            | 61.0                             | 128.0                            | 320.4                            |
|                      | Others | 402             | 13.0                            | 25.0                             | 45.0                             | 183.7                            |
|                      | Total  | 7,507           | 37.0                            | 98.0                             | 236.5                            | 624.0                            |
| District Felony      | А      | 108             | 25.8                            | 68.5                             | 405.0                            | 1,126.2                          |
|                      | В      | 503             | 19.0                            | 50.0                             | 146.5                            | 504.4                            |
|                      | С      | 1,219           | 15.0                            | 40.0                             | 95.0                             | 411.1                            |
|                      | D      | 2,349           | 10.0                            | 31.0                             | 69.0                             | 284.0                            |
|                      | Total  | 4,179           | 13.0                            | 36.0                             | 81.0                             | 371.2                            |
| District             | А      | 1,129           | 7.0                             | 19.0                             | 56.0                             | 225.6                            |
| Misdemeanor          | В      | 560             | 3.0                             | 14.0                             | 56.0                             | 237.1                            |
|                      | Total  | 1,689           | 6.0                             | 17.0                             | 56.0                             | 229.6                            |
| District Other       | Total  | 149             | 7.0                             | 20.0                             | 56.0                             | 216.0                            |
| District Violation   | Total  | 47              | 1.0                             | 6.0                              | 16.5                             | 108.0                            |
| Grand Total          |        | 11,876          | 19.0                            | 58.0                             | 169.0                            | 515.0                            |