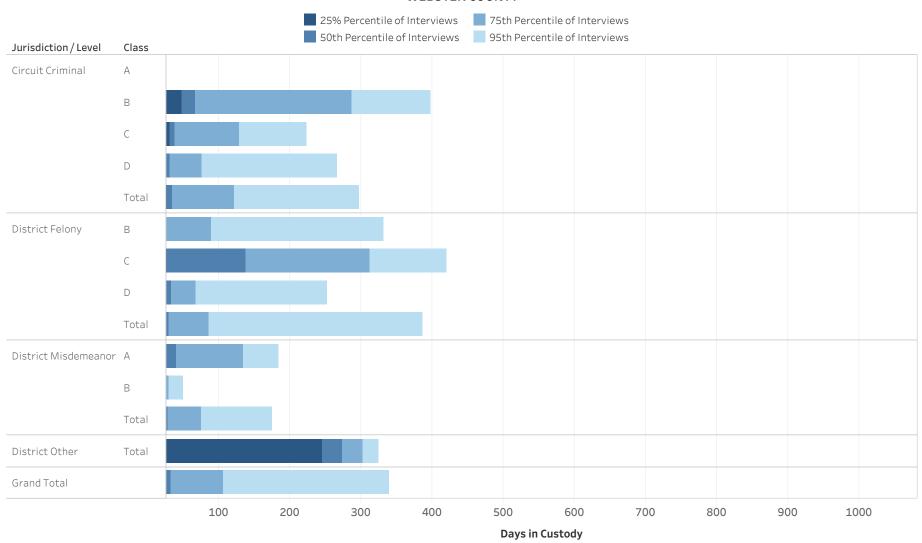

### ADMINISTRATIVE OFFICE OF THE COURTS Research and Statistics Defendants in Custody Statewide May 11, 2022 Time in Custody (Days)

### ADMINISTRATIVE OFFICE OF THE COURTS Research and Statistics Defendants in Custody Statewide May 11, 2022 Time in Custody (Days)

| Jurisdiction / Level | Class  | # of Interviews | 25% Percentile of<br>Interviews | 50th Percentile of<br>Interviews | 75th Percentile of<br>Interviews | 95th Percentile of<br>Interviews |
|----------------------|--------|-----------------|---------------------------------|----------------------------------|----------------------------------|----------------------------------|
| Circuit Criminal     | А      | 741             | 163.0                           | 352.0                            | 630.0                            | 1,470.0                          |
|                      | В      | 1,479           | 75.5                            | 184.0                            | 343.5                            | 699.1                            |
|                      | С      | 2,331           | 48.0                            | 109.0                            | 212.0                            | 471.0                            |
|                      | D      | 2,554           | 24.0                            | 61.0                             | 128.0                            | 320.4                            |
|                      | Others | 402             | 13.0                            | 25.0                             | 45.0                             | 183.7                            |
|                      | Total  | 7,507           | 37.0                            | 98.0                             | 236.5                            | 624.0                            |
| District Felony      | А      | 108             | 25.8                            | 68.5                             | 405.0                            | 1,126.2                          |
|                      | В      | 503             | 19.0                            | 50.0                             | 146.5                            | 504.4                            |
|                      | С      | 1,219           | 15.0                            | 40.0                             | 95.0                             | 411.1                            |
|                      | D      | 2,349           | 10.0                            | 31.0                             | 69.0                             | 284.0                            |
|                      | Total  | 4,179           | 13.0                            | 36.0                             | 81.0                             | 371.2                            |
| District             | А      | 1,129           | 7.0                             | 19.0                             | 56.0                             | 225.6                            |
| Misdemeanor          | В      | 560             | 3.0                             | 14.0                             | 56.0                             | 237.1                            |
|                      | Total  | 1,689           | 6.0                             | 17.0                             | 56.0                             | 229.6                            |
| District Other       | Total  | 149             | 7.0                             | 20.0                             | 56.0                             | 216.0                            |
| District Violation   | Total  | 47              | 1.0                             | 6.0                              | 16.5                             | 108.0                            |
| Grand Total          |        | 11,876          | 19.0                            | 58.0                             | 169.0                            | 515.0                            |