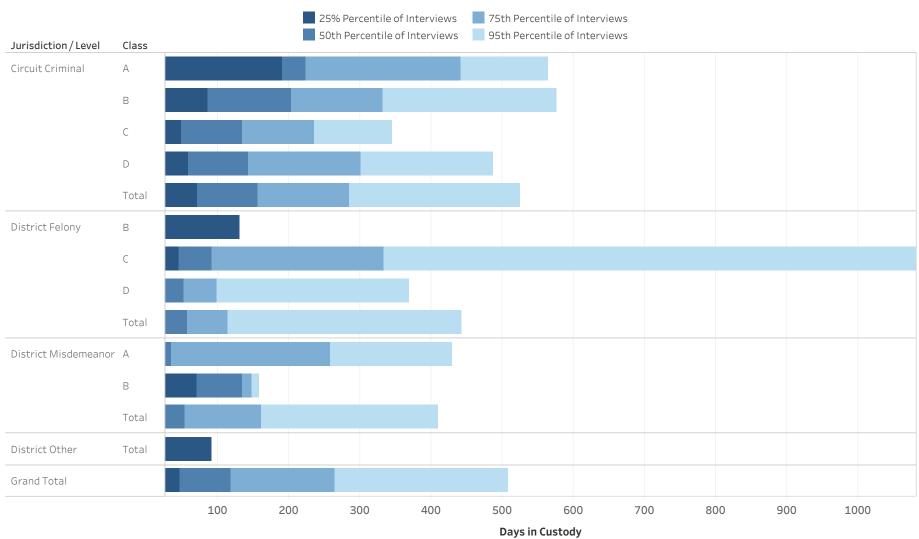

### 22\_PINS3000 -Statewide Summary Counts

Page 1: provides the number of interviews with defendants in custody. The horizontal bar chart distinguishes by color between those interviews in which there is an active custody holder and those for which there is not. The table at the bottom provides separate counts for those interviews by the reason for the current custody holder and for those interviews without an active custody holder.

Page 2: Provides four (4) percentile rankings, per the time the defendants have so far spent in custody. The horizontal bar chart distinguishes by color between 25<sup>th</sup> Percentile, 50<sup>th</sup> Percentile (median), 75<sup>th</sup> Percentile, and 95<sup>th</sup> Percentile by Jurisdiction & highest charge level / class within the interview.

Page 3: The same data from page 2 is also presented in the cross-tabulation format.

**22\_PINS3001** – the series of three pages described above for the statewide report, is generated for each holding county within Kentucky.

### ADMINISTRATIVE OFFICE OF THE COURTS Research and Statistics Defendants in Custody Statewide May 11, 2022 Time in Custody (Days)

| Jurisdiction / Level | Class  | # of Interviews | 25% Percentile of<br>Interviews | 50th Percentile of<br>Interviews | 75th Percentile of<br>Interviews | 95th Percentile of<br>Interviews |
|----------------------|--------|-----------------|---------------------------------|----------------------------------|----------------------------------|----------------------------------|
| Circuit Criminal     | А      | 741             | 163.0                           | 352.0                            | 630.0                            | 1,470.0                          |
|                      | В      | 1,479           | 75.5                            | 184.0                            | 343.5                            | 699.1                            |
|                      | С      | 2,331           | 48.0                            | 109.0                            | 212.0                            | 471.0                            |
|                      | D      | 2,554           | 24.0                            | 61.0                             | 128.0                            | 320.4                            |
|                      | Others | 402             | 13.0                            | 25.0                             | 45.0                             | 183.7                            |
|                      | Total  | 7,507           | 37.0                            | 98.0                             | 236.5                            | 624.0                            |
| District Felony      | А      | 108             | 25.8                            | 68.5                             | 405.0                            | 1,126.2                          |
|                      | В      | 503             | 19.0                            | 50.0                             | 146.5                            | 504.4                            |
|                      | С      | 1,219           | 15.0                            | 40.0                             | 95.0                             | 411.1                            |
|                      | D      | 2,349           | 10.0                            | 31.0                             | 69.0                             | 284.0                            |
|                      | Total  | 4,179           | 13.0                            | 36.0                             | 81.0                             | 371.2                            |
| District             | А      | 1,129           | 7.0                             | 19.0                             | 56.0                             | 225.6                            |
| Misdemeanor          | В      | 560             | 3.0                             | 14.0                             | 56.0                             | 237.1                            |
|                      | Total  | 1,689           | 6.0                             | 17.0                             | 56.0                             | 229.6                            |
| District Other       | Total  | 149             | 7.0                             | 20.0                             | 56.0                             | 216.0                            |
| District Violation   | Total  | 47              | 1.0                             | 6.0                              | 16.5                             | 108.0                            |
| Grand Total          |        | 11,876          | 19.0                            | 58.0                             | 169.0                            | 515.0                            |