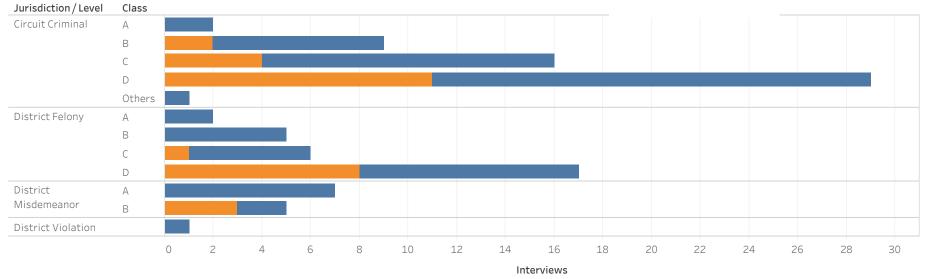

### ADMINISTRATIVE OFFICE OF THE COURTS Research and Statistics Defendants in Custody Statewide May 11, 2022

|                      |        |           |           | Non-Payment<br>Fines / |              |       |        |          | Federal | County |             |
|----------------------|--------|-----------|-----------|------------------------|--------------|-------|--------|----------|---------|--------|-------------|
| Jurisdiction / Level | Class  | No Holder | Probation | Restitution            | State Inmate | Other | Parole | Contempt | Inmate  | Inmate | Grand Total |
| Circuit Criminal     | Α      | 669       | 10        | 13                     | 23           | 13    | 5      | 5        | 3       |        | 741         |
|                      | В      | 1,190     | 51        | 55                     | 72           | 50    | 29     | 19       | 10      | 3      | 1,479       |
|                      | С      | 1,750     | 140       | 117                    | 116          | 80    | 56     | 47       | 19      | 6      | 2,331       |
|                      | D      | 1,701     | 218       | 221                    | 133          | 94    | 102    | 72       | 9       | 4      | 2,554       |
|                      | Others | 327       | 19        | 31                     | 5            | 5     | 8      | 3        | 4       |        | 402         |
| District Felony      | А      | 98        |           | 2                      | 2            | 1     | 1      | 1        | 3       |        | 108         |
|                      | В      | 418       | 16        | 26                     | 18           | 11    | 11     | 3        |         |        | 503         |
|                      | С      | 895       | 78        | 66                     | 54           | 40    | 45     | 26       | 10      | 5      | 1,219       |
|                      | D      | 1,656     | 204       | 169                    | 105          | 70    | 79     | 57       | 4       | 5      | 2,349       |
| District Misdemeanor | А      | 762       | 89        | 88                     | 69           | 37    | 36     | 39       | 4       | 5      | 1,129       |
|                      | В      | 375       | 43        | 43                     | 33           | 17    | 19     | 25       | 3       | 2      | 560         |
| District Other       |        | 105       | 8         | 11                     | 11           | 5     | 3      | 6        |         |        | 149         |
| District Violation   |        | 38        | 3         | 2                      | 2            | 2     |        |          |         |        | 47          |
| Grand Total          |        | 8,771     | 776       | 688                    | 592          | 365   | 351    | 247      | 62      | 24     | 11,876      |

### Statisical Analysis Considerations

\* Data provided from the Pretrial Information Management System.

\* Counts reflect distinct pretrial interviews within a given jurisdiction (Circuit or District Court). Time in custody is evaluated separately for District and Circuit cases.

\* A single Interview may involve more than one case, and a single defendant may have multiple interviews during a given period of time.

Run Date:

5/12/2022

Page 1 of 3