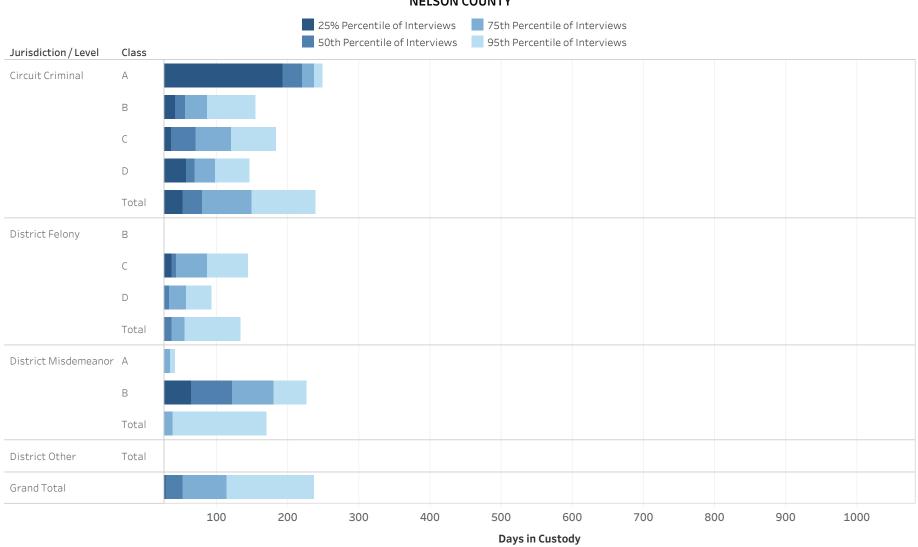

### Defendants in Custody May 11, 2022 NELSON COUNTY

|                      |       |           |           | Non-Payment Fines / |       |          |        |             |
|----------------------|-------|-----------|-----------|---------------------|-------|----------|--------|-------------|
| Jurisdiction / Level | Class | No Holder | Probation | Restitution         | Other | Contempt | Parole | Grand Total |
| Circuit Criminal     | А     | 6         |           |                     |       |          |        | 6           |
|                      | В     | 1         | 1         |                     | 2     |          |        | 4           |
|                      | С     | 13        |           | 1                   | 1     |          |        | 15          |
|                      | D     | 8         | 1         | 2                   |       | 1        | 1      | 13          |
| District Felony      | В     | 1         | 1         |                     |       |          |        | 2           |
|                      | С     | 5         | 1         |                     | 1     |          |        | 7           |
|                      | D     | 5         | 6         | 2                   | 1     |          | 2      | 16          |
| District Misdemeanor | А     | 2         | 1         | 2                   |       | 1        |        | 6           |
|                      | В     |           |           |                     |       | 2        |        | 2           |
| District Other       |       | 1         |           |                     |       |          |        | 1           |
| Grand Total          |       | 36        | 11        | 5                   | 4     | 3        | 2      | 61          |

- \* Data provided from the Pretrial Information Management System.
- \* Counts reflect distinct pretrial interviews within a given jurisdiction (Circuit or District Court). Time in custody is evaluated separately for District and Circuit cases.
- \* A single Interview may involve more than one case, and a single defendant may have multiple interviews during a given period of time.

### Research and Statistics Defendants in Custody May 11, 2022 Time in Custody (Days)

**NELSON COUNTY** 

- \* Data provided from the Pretrial Information Management System.
- \* Counts reflect distinct pretrial interviews within a given jurisdiction (Circuit or District Court). Time in custody is evaluated separately for District and Circuit cases.
- \* A single Interview may involve more than one case, and a single defendant may have multiple interviews during a given period of time.

# ADMINISTRATIVE OFFICE OF THE COURTS Research and Statistics Defendants in Custody May 11, 2022 Time in Custody (Days) NELSON COUNTY

| Jurisdiction / Level | Class | # of Interviews | 25% Percentile of Interviews | 50th Percentile of Interviews | 75th Percentile of Interviews | 95th Percentile of Interviews |
|----------------------|-------|-----------------|------------------------------|-------------------------------|-------------------------------|-------------------------------|
| Circuit Criminal     | А     | 6               | 193.0                        | 219.5                         | 237.0                         | 248.3                         |
|                      | В     | 4               | 41.3                         | 55.5                          | 86.3                          | 154.1                         |
|                      | С     | 15              | 35.0                         | 70.0                          | 119.5                         | 183.3                         |
|                      | D     | 13              | 57.0                         | 69.0                          | 97.0                          | 145.8                         |
|                      | Total | 38              | 52.3                         | 80.0                          | 148.3                         | 239.3                         |
| District Felony      | В     | 2               | 10.3                         | 11.5                          | 12.8                          | 13.8                          |
|                      | С     | 7               | 37.0                         | 43.0                          | 86.5                          | 143.1                         |
|                      | D     | 16              | 7.0                          | 32.5                          | 56.8                          | 93.0                          |
|                      | Total | 25              | 13.0                         | 36.0                          | 55.0                          | 133.4                         |
| District             | А     | 6               | 9.8                          | 23.0                          | 34.0                          | 41.8                          |
| Misdemeanor          | В     | 2               | 63.8                         | 121.5                         | 179.3                         | 225.5                         |
|                      | Total | 8               | 7.5                          | 23.0                          | 37.3                          | 169.5                         |
| District Other       | Total | 1               | 2.0                          | 2.0                           | 2.0                           | 2.0                           |
| Grand Total          |       | 61              | 27.8                         | 52.5                          | 113.8                         | 237.0                         |

<sup>\*</sup> Data provided from the Pretrial Information Management System.

<sup>\*</sup> Counts reflect distinct pretrial interviews within a given jurisdiction (Circuit or District Court). Time in custody is evaluated separately for District and Circuit cases.

<sup>\*</sup> A single Interview may involve more than one case, and a single defendant may have multiple interviews during a given period of time.