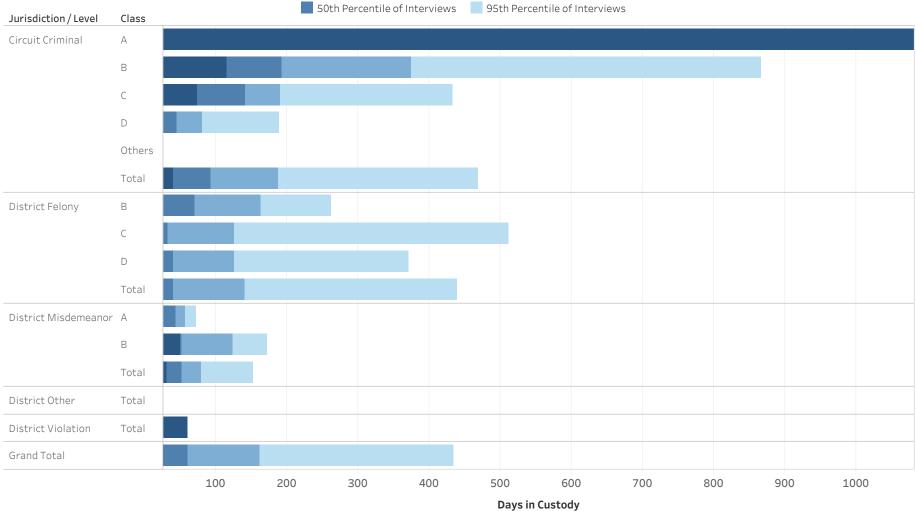

### ADMINISTRATIVE OFFICE OF THE COURTS Research and Statistics Defendants in Custody Statewide May 11, 2022 Time in Custody (Days)

### ADMINISTRATIVE OFFICE OF THE COURTS Research and Statistics Defendants in Custody Statewide May 11, 2022 Time in Custody (Days)

| Jurisdiction / Level | Class  | # of Interviews | 25% Percentile of<br>Interviews | 50th Percentile of<br>Interviews | 75th Percentile of<br>Interviews | 95th Percentile of<br>Interviews |
|----------------------|--------|-----------------|---------------------------------|----------------------------------|----------------------------------|----------------------------------|
| Circuit Criminal     | А      | 741             | 163.0                           | 352.0                            | 630.0                            | 1,470.0                          |
|                      | В      | 1,479           | 75.5                            | 184.0                            | 343.5                            | 699.1                            |
|                      | С      | 2,331           | 48.0                            | 109.0                            | 212.0                            | 471.0                            |
|                      | D      | 2,554           | 24.0                            | 61.0                             | 128.0                            | 320.4                            |
|                      | Others | 402             | 13.0                            | 25.0                             | 45.0                             | 183.7                            |
|                      | Total  | 7,507           | 37.0                            | 98.0                             | 236.5                            | 624.0                            |
| District Felony      | А      | 108             | 25.8                            | 68.5                             | 405.0                            | 1,126.2                          |
|                      | В      | 503             | 19.0                            | 50.0                             | 146.5                            | 504.4                            |
|                      | С      | 1,219           | 15.0                            | 40.0                             | 95.0                             | 411.1                            |
|                      | D      | 2,349           | 10.0                            | 31.0                             | 69.0                             | 284.0                            |
|                      | Total  | 4,179           | 13.0                            | 36.0                             | 81.0                             | 371.2                            |
| District             | А      | 1,129           | 7.0                             | 19.0                             | 56.0                             | 225.6                            |
| Misdemeanor          | В      | 560             | 3.0                             | 14.0                             | 56.0                             | 237.1                            |
|                      | Total  | 1,689           | 6.0                             | 17.0                             | 56.0                             | 229.6                            |
| District Other       | Total  | 149             | 7.0                             | 20.0                             | 56.0                             | 216.0                            |
| District Violation   | Total  | 47              | 1.0                             | 6.0                              | 16.5                             | 108.0                            |
| Grand Total          |        | 11,876          | 19.0                            | 58.0                             | 169.0                            | 515.0                            |