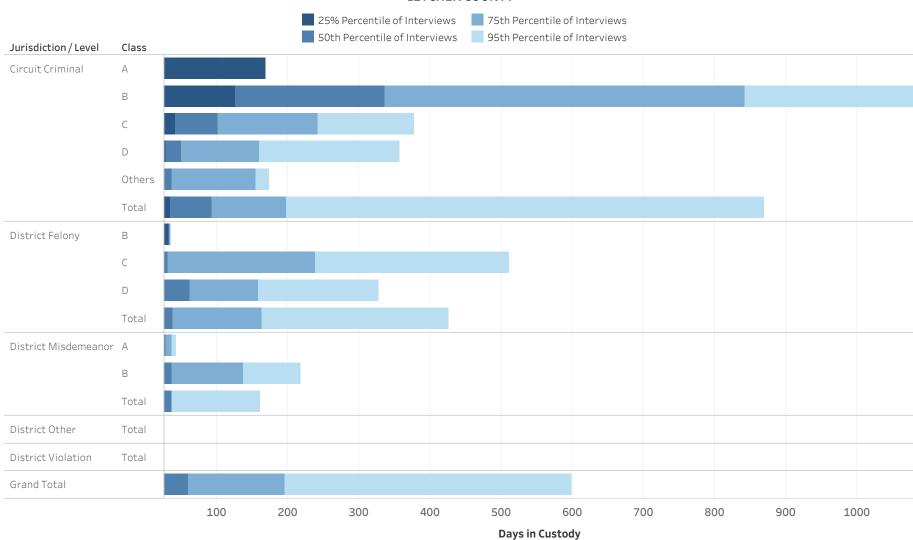

# ADMINISTRATIVE OFFICE OF THE COURTS Research and Statistics Defendants in Custody May 11, 2022 Time in Custody (Days) ADAIR COUNTY

| Jurisdiction / Level | Class | # of Interviews | 25% Percentile of Interviews | 50th Percentile of Interviews | 75th Percentile of Interviews | 95th Percentile of Interviews |
|----------------------|-------|-----------------|------------------------------|-------------------------------|-------------------------------|-------------------------------|
| Circuit Criminal     | А     | 4               | 130.3                        | 240.0                         | 406.8                         | 624.6                         |
|                      | В     | 11              | 15.0                         | 67.0                          | 117.0                         | 428.5                         |
|                      | С     | 17              | 16.0                         | 68.0                          | 133.0                         | 195.2                         |
|                      | D     | 19              | 14.0                         | 42.0                          | 74.5                          | 105.1                         |
|                      | Total | 51              | 15.0                         | 67.0                          | 104.5                         | 270.0                         |
| District Felony      | В     | 3               | 36.5                         | 41.0                          | 41.0                          | 41.0                          |
|                      | С     | 11              | 12.0                         | 12.0                          | 21.0                          | 132.5                         |
|                      | D     | 15              | 18.5                         | 32.0                          | 71.0                          | 250.4                         |
|                      | Total | 29              | 12.0                         | 27.0                          | 41.0                          | 180.2                         |
| District             | А     | 8               | 9.0                          | 36.0                          | 68.0                          | 339.6                         |
| Misdemeanor          | В     | 2               | 20.0                         | 36.0                          | 52.0                          | 64.8                          |
|                      | Total | 10              | 7.0                          | 36.0                          | 65.3                          | 302.9                         |
| Grand Total          |       | 81              | 12.3                         | 41.0                          | 91.0                          | 274.6                         |