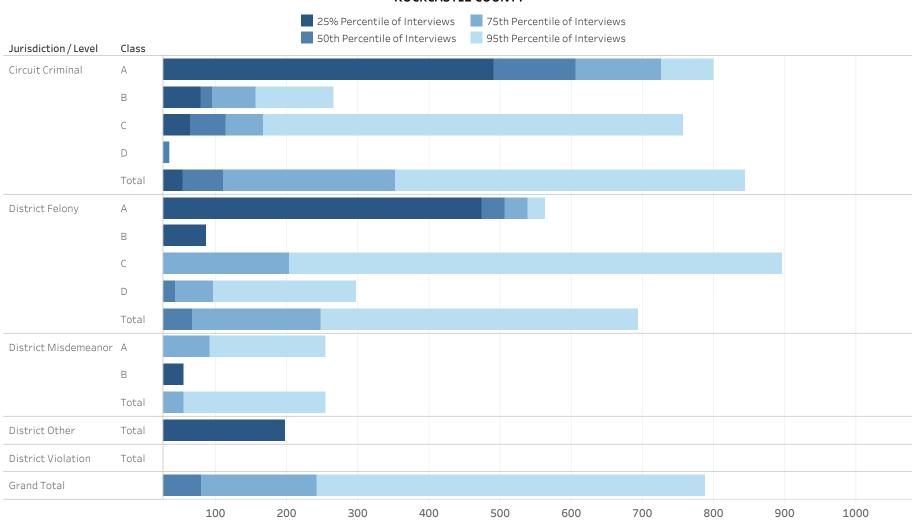

### ADMINISTRATIVE OFFICE OF THE COURTS Research and Statistics Defendants in Custody Statewide May 11, 2022 Time in Custody (Days)

| Jurisdiction / Level | Class  | # of Interviews | 25% Percentile of<br>Interviews | 50th Percentile of<br>Interviews | 75th Percentile of<br>Interviews | 95th Percentile of<br>Interviews |
|----------------------|--------|-----------------|---------------------------------|----------------------------------|----------------------------------|----------------------------------|
| Circuit Criminal     | А      | 741             | 163.0                           | 352.0                            | 630.0                            | 1,470.0                          |
|                      | В      | 1,479           | 75.5                            | 184.0                            | 343.5                            | 699.1                            |
|                      | С      | 2,331           | 48.0                            | 109.0                            | 212.0                            | 471.0                            |
|                      | D      | 2,554           | 24.0                            | 61.0                             | 128.0                            | 320.4                            |
|                      | Others | 402             | 13.0                            | 25.0                             | 45.0                             | 183.7                            |
|                      | Total  | 7,507           | 37.0                            | 98.0                             | 236.5                            | 624.0                            |
| District Felony      | А      | 108             | 25.8                            | 68.5                             | 405.0                            | 1,126.2                          |
|                      | В      | 503             | 19.0                            | 50.0                             | 146.5                            | 504.4                            |
|                      | С      | 1,219           | 15.0                            | 40.0                             | 95.0                             | 411.1                            |
|                      | D      | 2,349           | 10.0                            | 31.0                             | 69.0                             | 284.0                            |
|                      | Total  | 4,179           | 13.0                            | 36.0                             | 81.0                             | 371.2                            |
| District             | А      | 1,129           | 7.0                             | 19.0                             | 56.0                             | 225.6                            |
| Misdemeanor          | В      | 560             | 3.0                             | 14.0                             | 56.0                             | 237.1                            |
|                      | Total  | 1,689           | 6.0                             | 17.0                             | 56.0                             | 229.6                            |
| District Other       | Total  | 149             | 7.0                             | 20.0                             | 56.0                             | 216.0                            |
| District Violation   | Total  | 47              | 1.0                             | 6.0                              | 16.5                             | 108.0                            |
| Grand Total          |        | 11,876          | 19.0                            | 58.0                             | 169.0                            | 515.0                            |