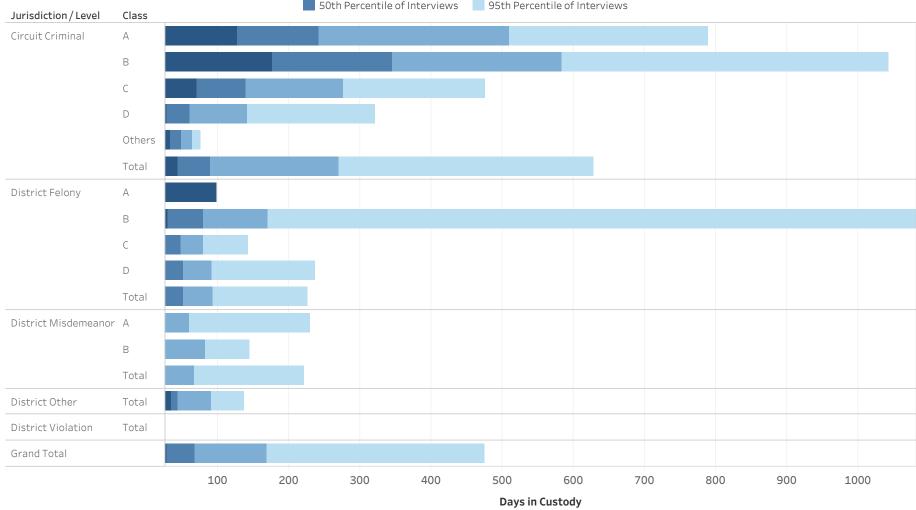

### ADMINISTRATIVE OFFICE OF THE COURTS Research and Statistics Defendants in Custody Statewide May 11, 2022 Time in Custody (Days)

| Jurisdiction / Level | Class  | # of Interviews | 25% Percentile of<br>Interviews | 50th Percentile of<br>Interviews | 75th Percentile of<br>Interviews | 95th Percentile of<br>Interviews |
|----------------------|--------|-----------------|---------------------------------|----------------------------------|----------------------------------|----------------------------------|
| Circuit Criminal     | А      | 741             | 163.0                           | 352.0                            | 630.0                            | 1,470.0                          |
|                      | В      | 1,479           | 75.5                            | 184.0                            | 343.5                            | 699.1                            |
|                      | С      | 2,331           | 48.0                            | 109.0                            | 212.0                            | 471.0                            |
|                      | D      | 2,554           | 24.0                            | 61.0                             | 128.0                            | 320.4                            |
|                      | Others | 402             | 13.0                            | 25.0                             | 45.0                             | 183.7                            |
|                      | Total  | 7,507           | 37.0                            | 98.0                             | 236.5                            | 624.0                            |
| District Felony      | А      | 108             | 25.8                            | 68.5                             | 405.0                            | 1,126.2                          |
|                      | В      | 503             | 19.0                            | 50.0                             | 146.5                            | 504.4                            |
|                      | С      | 1,219           | 15.0                            | 40.0                             | 95.0                             | 411.1                            |
|                      | D      | 2,349           | 10.0                            | 31.0                             | 69.0                             | 284.0                            |
|                      | Total  | 4,179           | 13.0                            | 36.0                             | 81.0                             | 371.2                            |
| District             | А      | 1,129           | 7.0                             | 19.0                             | 56.0                             | 225.6                            |
| Misdemeanor          | В      | 560             | 3.0                             | 14.0                             | 56.0                             | 237.1                            |
|                      | Total  | 1,689           | 6.0                             | 17.0                             | 56.0                             | 229.6                            |
| District Other       | Total  | 149             | 7.0                             | 20.0                             | 56.0                             | 216.0                            |
| District Violation   | Total  | 47              | 1.0                             | 6.0                              | 16.5                             | 108.0                            |
| Grand Total          |        | 11,876          | 19.0                            | 58.0                             | 169.0                            | 515.0                            |