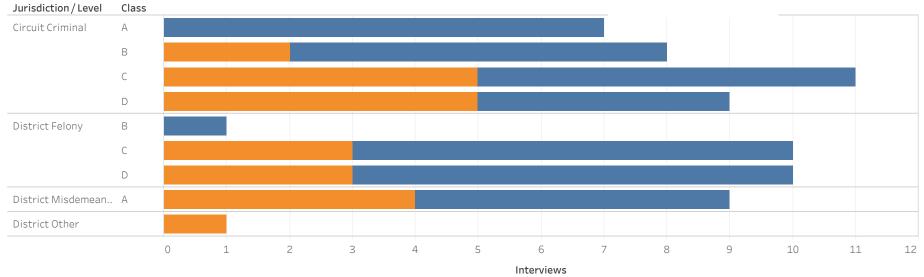

### ADMINISTRATIVE OFFICE OF THE COURTS Research and Statistics Defendants in Custody May 11, 2022 ALLEN COUNTY

| Jurisdiction / Level | Class | No Holder | State Inmate | Contempt | Probation | Other | Parole | Grand Total |
|----------------------|-------|-----------|--------------|----------|-----------|-------|--------|-------------|
| Circuit Criminal     | Α     | 5         |              |          | 1         |       |        | 6           |
|                      | В     | 8         | 1            |          |           |       |        | 9           |
|                      | С     | 10        |              |          |           |       |        | 10          |
|                      | D     | 15        |              | 1        | 2         |       | 1      | 19          |
| District Felony      | В     | 1         |              |          |           |       |        | 1           |
|                      | С     | 1         | 1            |          |           |       |        | 2           |
|                      | D     | 9         |              | 1        |           | 1     |        | 11          |
| District Misdemeanor | А     | 1         | 1            | 1        |           | 1     |        | 4           |
|                      | В     | 1         | 1            | 1        |           | 1     |        | 4           |
| District Violation   |       | 1         |              |          |           |       |        | 1           |
| Grand Total          |       | 45        | 4            | 4        | 3         | 3     | 1      | 60          |

- \* Data provided from the Pretrial Information Management System.
- \* Counts reflect distinct pretrial interviews within a given jurisdiction (Circuit or District Court). Time in custody is evaluated separately for District and Circuit cases.
- \* A single Interview may involve more than one case, and a single defendant may have multiple interviews during a given period of time.