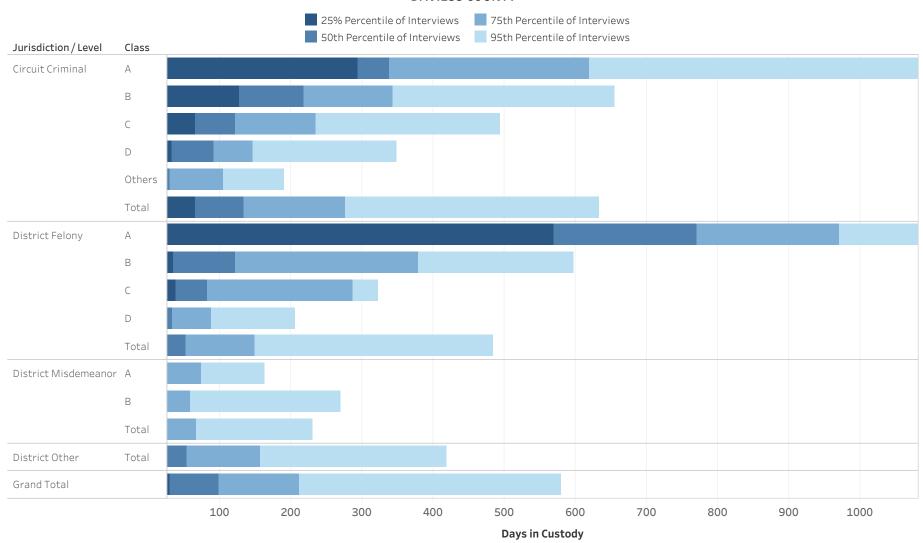

### ADMINISTRATIVE OFFICE OF THE COURTS Research and Statistics Defendants in Custody Statewide May 11, 2022 Time in Custody (Days)

### ADMINISTRATIVE OFFICE OF THE COURTS Research and Statistics Defendants in Custody Statewide May 11, 2022 Time in Custody (Days)

| Jurisdiction / Level | Class  | # of Interviews | 25% Percentile of<br>Interviews | 50th Percentile of<br>Interviews | 75th Percentile of<br>Interviews | 95th Percentile of<br>Interviews |
|----------------------|--------|-----------------|---------------------------------|----------------------------------|----------------------------------|----------------------------------|
| Circuit Criminal     | А      | 741             | 163.0                           | 352.0                            | 630.0                            | 1,470.0                          |
|                      | В      | 1,479           | 75.5                            | 184.0                            | 343.5                            | 699.1                            |
|                      | С      | 2,331           | 48.0                            | 109.0                            | 212.0                            | 471.0                            |
|                      | D      | 2,554           | 24.0                            | 61.0                             | 128.0                            | 320.4                            |
|                      | Others | 402             | 13.0                            | 25.0                             | 45.0                             | 183.7                            |
|                      | Total  | 7,507           | 37.0                            | 98.0                             | 236.5                            | 624.0                            |
| District Felony      | А      | 108             | 25.8                            | 68.5                             | 405.0                            | 1,126.2                          |
|                      | В      | 503             | 19.0                            | 50.0                             | 146.5                            | 504.4                            |
|                      | С      | 1,219           | 15.0                            | 40.0                             | 95.0                             | 411.1                            |
|                      | D      | 2,349           | 10.0                            | 31.0                             | 69.0                             | 284.0                            |
|                      | Total  | 4,179           | 13.0                            | 36.0                             | 81.0                             | 371.2                            |
| District             | А      | 1,129           | 7.0                             | 19.0                             | 56.0                             | 225.6                            |
| Misdemeanor          | В      | 560             | 3.0                             | 14.0                             | 56.0                             | 237.1                            |
|                      | Total  | 1,689           | 6.0                             | 17.0                             | 56.0                             | 229.6                            |
| District Other       | Total  | 149             | 7.0                             | 20.0                             | 56.0                             | 216.0                            |
| District Violation   | Total  | 47              | 1.0                             | 6.0                              | 16.5                             | 108.0                            |
| Grand Total          |        | 11,876          | 19.0                            | 58.0                             | 169.0                            | 515.0                            |