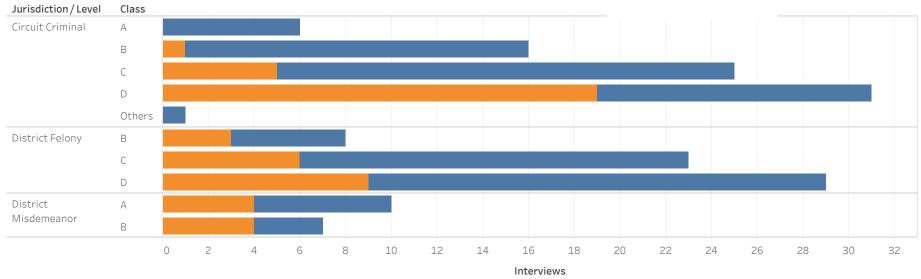

### ADMINISTRATIVE OFFICE OF THE COURTS Research and Statistics Defendants in Custody May 11, 2022 PULASKI COUNTY

| Jurisdiction/Level   | Class  | No Holder | Non-Payment<br>Fines/<br>Restitution | Probation | State Inmate | Parole | Contempt | Other | Federal Inmate | Grand Total |
|----------------------|--------|-----------|--------------------------------------|-----------|--------------|--------|----------|-------|----------------|-------------|
| Circuit Criminal     | А      | 13        |                                      |           | 1            |        |          |       |                | 14          |
|                      | В      | 20        | 1                                    | 1         | 1            |        | 1        | 1     |                | 25          |
|                      | С      | 15        | 3                                    | 4         | 2            | 1      |          |       |                | 25          |
|                      | D      | 24        | 8                                    | 4         | 3            | 1      | 3        |       | 1              | 44          |
|                      | Others |           |                                      | 1         |              |        |          |       | 1              | 2           |
| District Felony      | А      | 2         |                                      |           |              |        |          |       |                | 2           |
| •                    | В      | 4         | 1                                    |           |              |        |          | 1     |                | 6           |
|                      | С      | 6         | 2                                    | 3         | 1            |        | 1        |       |                | 13          |
|                      | D      | 24        | 3                                    | 4         | 1            | 1      | 1        | 1     |                | 35          |
| District Misdemeanor | Α      | 8         | 3                                    | 3         | 1            | 1      |          |       |                | 16          |
|                      | В      | 8         | 2                                    | 1         |              | 2      |          |       |                | 13          |
| District Other       |        | 8         | 1                                    | 1         |              |        |          |       |                | 10          |
| District Violation   |        | 1         |                                      |           |              |        |          |       |                | 1           |
| Grand Total          |        | 117       | 23                                   | 20        | 9            | 5      | 4        | 2     | 2              | 182         |