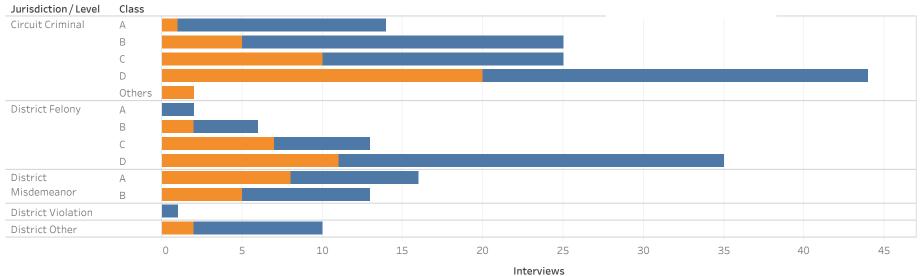

### ADMINISTRATIVE OFFICE OF THE COURTS **Research and Statistics** Defendants in Custody May 11, 2022

| Jurisdiction/Level   | Class | No Holder | State Inmate | Non-Payment<br>Fines /<br>Restitution | Probation | Parole | Other | Contempt | Grand Total |
|----------------------|-------|-----------|--------------|---------------------------------------|-----------|--------|-------|----------|-------------|
| Circuit Criminal     | А     | 3         | 1            |                                       |           |        |       |          | 4           |
|                      | В     | 7         | 1            | 1                                     |           | 1      |       | 1        | 11          |
|                      | С     | 15        | 1            | 1                                     |           |        |       |          | 17          |
|                      | D     | 12        | 4            | 1                                     |           |        | 1     | 1        | 19          |
| District Felony      | В     | 2         |              |                                       | 1         |        |       |          | 3           |
|                      | С     | 10        |              |                                       | 1         |        |       |          | 11          |
|                      | D     | 5         | 4            | 2                                     | 2         | 1      | 1     |          | 15          |
| District Misdemeanor | А     | 4         | 2            | 1                                     |           | 1      |       |          | 8           |
|                      | В     | 2         |              |                                       |           |        |       |          | 2           |
| Grand Total          |       | 55        | 11           | 5                                     | 4         | 2      | 2     | 2        | 81          |