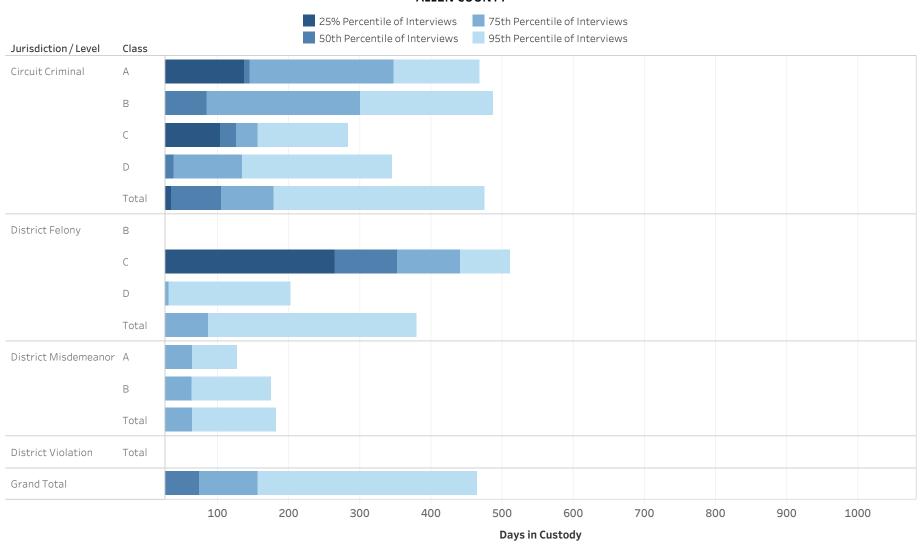

# ADMINISTRATIVE OFFICE OF THE COURTS Research and Statistics Defendants in Custody May 11, 2022 Time in Custody (Days) ALLEN COUNTY

| Jurisdiction / Level | Class | # of Interviews | 25% Percentile of Interviews | 50th Percentile of Interviews | 75th Percentile of Interviews | 95th Percentile of Interviews |
|----------------------|-------|-----------------|------------------------------|-------------------------------|-------------------------------|-------------------------------|
| Circuit Criminal     | А     | 6               | 136.5                        | 144.5                         | 346.8                         | 467.0                         |
|                      | В     | 9               | 11.0                         | 84.0                          | 300.0                         | 486.8                         |
|                      | С     | 10              | 103.5                        | 126.0                         | 155.5                         | 283.1                         |
|                      | D     | 19              | 21.5                         | 38.0                          | 134.5                         | 345.0                         |
|                      | Total | 44              | 34.3                         | 104.0                         | 178.0                         | 474.2                         |
| District Felony      | В     | 1               | 9.0                          | 9.0                           | 9.0                           | 9.0                           |
|                      | С     | 2               | 264.0                        | 352.0                         | 440.0                         | 510.4                         |
|                      | D     | 11              | 6.0                          | 10.0                          | 31.0                          | 201.5                         |
|                      | Total | 14              | 8.0                          | 13.0                          | 86.0                          | 379.8                         |
| District             | А     | 4               | 12.8                         | 25.5                          | 63.5                          | 127.1                         |
| Misdemeanor          | В     | 4               | 8.3                          | 12.5                          | 62.5                          | 174.1                         |
|                      | Total | 8               | 9.0                          | 15.0                          | 63.5                          | 181.4                         |
| District Violation   | Total | 1               | 16.0                         | 16.0                          | 16.0                          | 16.0                          |
| Grand Total          |       | 60              | 14.5                         | 73.0                          | 155.0                         | 463.4                         |