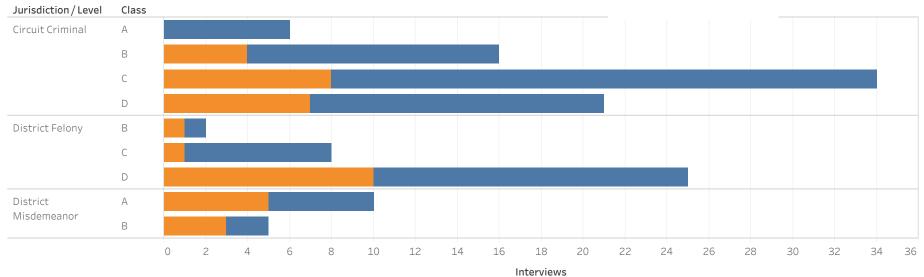

### ADMINISTRATIVE OFFICE OF THE COURTS Research and Statistics Defendants in Custody Statewide May 11, 2022

|                      |        |           |           | Non-Payment<br>Fines / |              |       |        |          | Federal | County |             |
|----------------------|--------|-----------|-----------|------------------------|--------------|-------|--------|----------|---------|--------|-------------|
| Jurisdiction / Level | Class  | No Holder | Probation | Restitution            | State Inmate | Other | Parole | Contempt | Inmate  | Inmate | Grand Total |
| Circuit Criminal     | Α      | 669       | 10        | 13                     | 23           | 13    | 5      | 5        | 3       |        | 741         |
|                      | В      | 1,190     | 51        | 55                     | 72           | 50    | 29     | 19       | 10      | 3      | 1,479       |
|                      | С      | 1,750     | 140       | 117                    | 116          | 80    | 56     | 47       | 19      | 6      | 2,331       |
|                      | D      | 1,701     | 218       | 221                    | 133          | 94    | 102    | 72       | 9       | 4      | 2,554       |
|                      | Others | 327       | 19        | 31                     | 5            | 5     | 8      | 3        | 4       |        | 402         |
| District Felony      | А      | 98        |           | 2                      | 2            | 1     | 1      | 1        | 3       |        | 108         |
|                      | В      | 418       | 16        | 26                     | 18           | 11    | 11     | 3        |         |        | 503         |
|                      | С      | 895       | 78        | 66                     | 54           | 40    | 45     | 26       | 10      | 5      | 1,219       |
|                      | D      | 1,656     | 204       | 169                    | 105          | 70    | 79     | 57       | 4       | 5      | 2,349       |
| District Misdemeanor | А      | 762       | 89        | 88                     | 69           | 37    | 36     | 39       | 4       | 5      | 1,129       |
|                      | В      | 375       | 43        | 43                     | 33           | 17    | 19     | 25       | 3       | 2      | 560         |
| District Other       |        | 105       | 8         | 11                     | 11           | 5     | 3      | 6        |         |        | 149         |
| District Violation   |        | 38        | 3         | 2                      | 2            | 2     |        |          |         |        | 47          |
| Grand Total          |        | 8,771     | 776       | 688                    | 592          | 365   | 351    | 247      | 62      | 24     | 11,876      |