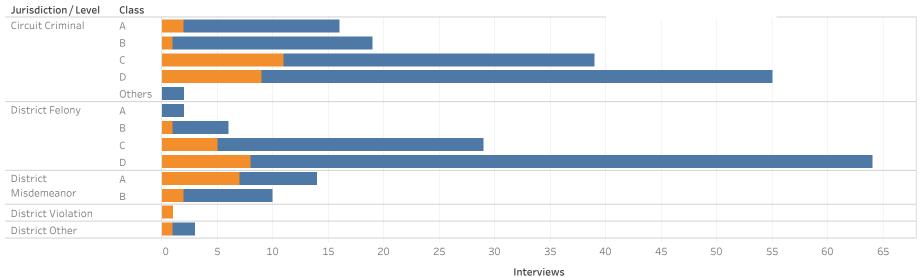

### ADMINISTRATIVE OFFICE OF THE COURTS Research and Statistics Defendants in Custody Statewide May 11, 2022

|                      |        |           |           | Non-Payment<br>Fines / |              |       |        |          | Federal | County |             |
|----------------------|--------|-----------|-----------|------------------------|--------------|-------|--------|----------|---------|--------|-------------|
| Jurisdiction / Level | Class  | No Holder | Probation | Restitution            | State Inmate | Other | Parole | Contempt | Inmate  | Inmate | Grand Total |
| Circuit Criminal     | Α      | 669       | 10        | 13                     | 23           | 13    | 5      | 5        | 3       |        | 741         |
|                      | В      | 1,190     | 51        | 55                     | 72           | 50    | 29     | 19       | 10      | 3      | 1,479       |
|                      | С      | 1,750     | 140       | 117                    | 116          | 80    | 56     | 47       | 19      | 6      | 2,331       |
|                      | D      | 1,701     | 218       | 221                    | 133          | 94    | 102    | 72       | 9       | 4      | 2,554       |
|                      | Others | 327       | 19        | 31                     | 5            | 5     | 8      | 3        | 4       |        | 402         |
| District Felony      | А      | 98        |           | 2                      | 2            | 1     | 1      | 1        | 3       |        | 108         |
|                      | В      | 418       | 16        | 26                     | 18           | 11    | 11     | 3        |         |        | 503         |
|                      | С      | 895       | 78        | 66                     | 54           | 40    | 45     | 26       | 10      | 5      | 1,219       |
|                      | D      | 1,656     | 204       | 169                    | 105          | 70    | 79     | 57       | 4       | 5      | 2,349       |
| District Misdemeanor | А      | 762       | 89        | 88                     | 69           | 37    | 36     | 39       | 4       | 5      | 1,129       |
|                      | В      | 375       | 43        | 43                     | 33           | 17    | 19     | 25       | 3       | 2      | 560         |
| District Other       |        | 105       | 8         | 11                     | 11           | 5     | 3      | 6        |         |        | 149         |
| District Violation   |        | 38        | 3         | 2                      | 2            | 2     |        |          |         |        | 47          |
| Grand Total          |        | 8,771     | 776       | 688                    | 592          | 365   | 351    | 247      | 62      | 24     | 11,876      |

### Statisical Analysis Considerations

\* Data provided from the Pretrial Information Management System.

\* Counts reflect distinct pretrial interviews within a given jurisdiction (Circuit or District Court). Time in custody is evaluated separately for District and Circuit cases.

\* A single Interview may involve more than one case, and a single defendant may have multiple interviews during a given period of time.

Run Date:

5/12/2022

Page 1 of 3