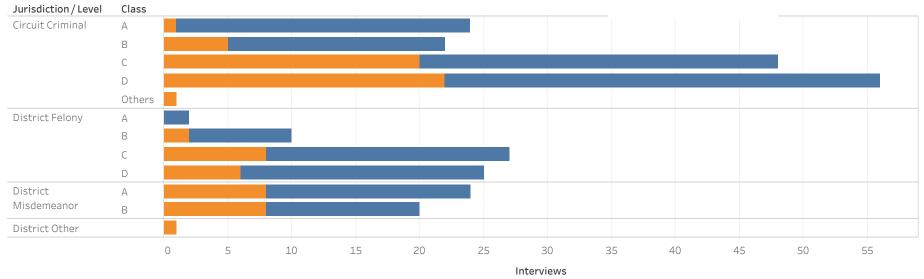

### Defendants in Custody May 11, 2022 MASON COUNTY

|                      | C.I.   |           | Non-Payment         |           |        |              | 0.1   |          |             |
|----------------------|--------|-----------|---------------------|-----------|--------|--------------|-------|----------|-------------|
| Jurisdiction / Level | Class  | No Holder | Fines / Restitution | Probation | Parole | State Inmate | Other | Contempt | Grand Total |
| Circuit Criminal     | А      | 4         | 1                   |           |        |              |       |          | 5           |
|                      | В      | 9         |                     |           |        |              |       |          | 9           |
|                      | С      | 19        | 1                   | 1         | 1      | 2            |       | 1        | 25          |
|                      | D      | 30        | 1                   | 2         |        |              |       |          | 33          |
|                      | Others | 9         | 3                   |           |        |              |       |          | 12          |
| District Felony      | А      | 1         | 1                   |           |        |              |       |          | 2           |
|                      | В      | 3         |                     |           |        |              | 1     |          | 4           |
|                      | С      | 13        | 1                   | 2         | 1      | 1            |       |          | 18          |
|                      | D      | 33        | 1                   | 1         | 2      | 1            | 1     |          | 39          |
| District Misdemeanor | А      | 24        | 3                   |           |        |              |       | 1        | 28          |
|                      | В      | 7         | 3                   |           | 2      | 1            | 1     |          | 14          |
| District Other       |        | 4         |                     |           |        |              |       |          | 4           |
| District Violation   |        | 2         |                     |           |        |              |       |          | 2           |
| Grand Total          |        | 137       | 12                  | 5         | 5      | 4            | 3     | 1        | 167         |