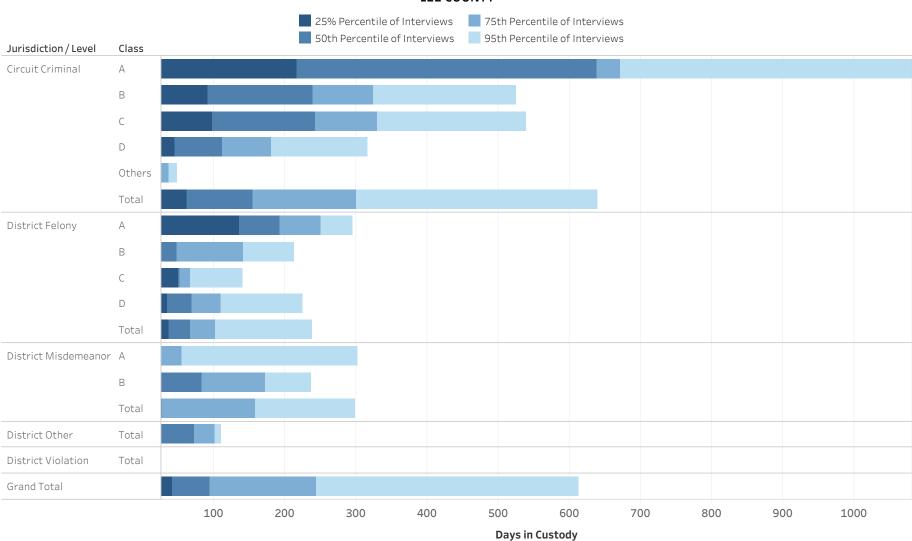

### Defendants in Custody May 11, 2022 Time in Custody (Days)

**PULASKI COUNTY** 

### Statisical Analysis Considerations

\* Data provided from the Pretrial Information Management System.

100

\* Counts reflect distinct pretrial interviews within a given jurisdiction (Circuit or District Court). Time in custody is evaluated separately for District and Circuit cases.

400

500

600

**Days in Custody** 

700

800

900

\* A single Interview may involve more than one case, and a single defendant may have multiple interviews during a given period of time.

300

200

1000