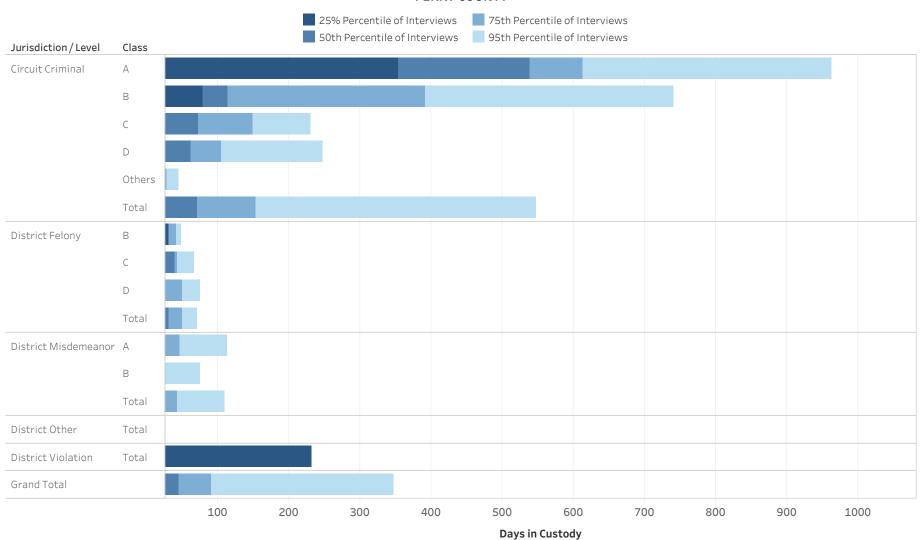

### 22\_PINS3000 -Statewide Summary Counts

Page 1: provides the number of interviews with defendants in custody. The horizontal bar chart distinguishes by color between those interviews in which there is an active custody holder and those for which there is not. The table at the bottom provides separate counts for those interviews by the reason for the current custody holder and for those interviews without an active custody holder.

Page 2: Provides four (4) percentile rankings, per the time the defendants have so far spent in custody. The horizontal bar chart distinguishes by color between 25<sup>th</sup> Percentile, 50<sup>th</sup> Percentile (median), 75<sup>th</sup> Percentile, and 95<sup>th</sup> Percentile by Jurisdiction & highest charge level / class within the interview.

Page 3: The same data from page 2 is also presented in the cross-tabulation format.

**22\_PINS3001** – the series of three pages described above for the statewide report, is generated for each holding county within Kentucky.

NUMBER OF INTERVIEWS AND DAYS IN CUSTODY

| Data Variables | Requested       |                                                                                                                                                                                                                                                                                                                                                                                                                                                                                                                                                                                                                                                                                                                                                                                                                                                                                                                                                                                                                                                                                                                                                                                                                                                                                                                                                                                                                                                                                  |
|----------------|-----------------|----------------------------------------------------------------------------------------------------------------------------------------------------------------------------------------------------------------------------------------------------------------------------------------------------------------------------------------------------------------------------------------------------------------------------------------------------------------------------------------------------------------------------------------------------------------------------------------------------------------------------------------------------------------------------------------------------------------------------------------------------------------------------------------------------------------------------------------------------------------------------------------------------------------------------------------------------------------------------------------------------------------------------------------------------------------------------------------------------------------------------------------------------------------------------------------------------------------------------------------------------------------------------------------------------------------------------------------------------------------------------------------------------------------------------------------------------------------------------------|
|                | Interviews      | The number of distinct pretrial interviews. The pretrial interview is the central data unit used in PRIM, capturing any data related to a discrete period of pretrial custody for a single defendant, which may apply to one or more cases. A single defendant may have multiple pretrial interviews during any given period-of-time. Release outcomes and measurements of time in custody are captured separately for each jurisdiction (Circuit and District Court) for any interview including at least one case from each jurisdiction.                                                                                                                                                                                                                                                                                                                                                                                                                                                                                                                                                                                                                                                                                                                                                                                                                                                                                                                                      |
|                | Days in Custody | The number of days in custody is calculated for each interview as the difference in days between the earliest booking date for any case related to the interview and the date of the query.                                                                                                                                                                                                                                                                                                                                                                                                                                                                                                                                                                                                                                                                                                                                                                                                                                                                                                                                                                                                                                                                                                                                                                                                                                                                                      |
|                | Percentile      | Percentiles are used in statistics to provide a number that describes the value that a given percent of the values are lower than. Percentiles are calculated using the formula n = (P/100) x N, where P = percentile, N = number of values in a data set (sorted from smallest to largest), and n = ordinal rank of a given value.  The following four (4) percentile rankings, per the time the defendants spent in custody, are reported:  • 25 <sup>th</sup> Percentile: For a reported group, one quarter of the reported interviews have spent this number of days in custody or less and three quarters have spent this number of days in custody or more. Also known as first quartile.  • 50 <sup>th</sup> Percentile (Median): For a reported group, half of the reported interviews have spent this number of days in custody or more.  • 75 <sup>th</sup> Percentile: For a reported group, three quarters of the reported interviews have spent this number of days in custody or less and one quarter have spent this number of days in custody or more. Also known as third quartile.  • 95 <sup>th</sup> Percentile: For a reported group, 95% of the reported interviews have spent this number of days in custody or less and 5% have spent this number of days in custody or less and 5% have spent this number of days in custody or less and 5% have spent this number of days in custody or less and 5% have spent this number of days in custody or more. |

### ADMINISTRATIVE OFFICE OF THE COURTS Research and Statistics Defendants in Custody Statewide May 11, 2022 Time in Custody (Days)

| Jurisdiction / Level | Class  | # of Interviews | 25% Percentile of<br>Interviews | 50th Percentile of<br>Interviews | 75th Percentile of<br>Interviews | 95th Percentile of<br>Interviews |
|----------------------|--------|-----------------|---------------------------------|----------------------------------|----------------------------------|----------------------------------|
| Circuit Criminal     | А      | 741             | 163.0                           | 352.0                            | 630.0                            | 1,470.0                          |
|                      | В      | 1,479           | 75.5                            | 184.0                            | 343.5                            | 699.1                            |
|                      | С      | 2,331           | 48.0                            | 109.0                            | 212.0                            | 471.0                            |
|                      | D      | 2,554           | 24.0                            | 61.0                             | 128.0                            | 320.4                            |
|                      | Others | 402             | 13.0                            | 25.0                             | 45.0                             | 183.7                            |
|                      | Total  | 7,507           | 37.0                            | 98.0                             | 236.5                            | 624.0                            |
| District Felony      | А      | 108             | 25.8                            | 68.5                             | 405.0                            | 1,126.2                          |
|                      | В      | 503             | 19.0                            | 50.0                             | 146.5                            | 504.4                            |
|                      | С      | 1,219           | 15.0                            | 40.0                             | 95.0                             | 411.1                            |
|                      | D      | 2,349           | 10.0                            | 31.0                             | 69.0                             | 284.0                            |
|                      | Total  | 4,179           | 13.0                            | 36.0                             | 81.0                             | 371.2                            |
| District             | А      | 1,129           | 7.0                             | 19.0                             | 56.0                             | 225.6                            |
| Misdemeanor          | В      | 560             | 3.0                             | 14.0                             | 56.0                             | 237.1                            |
|                      | Total  | 1,689           | 6.0                             | 17.0                             | 56.0                             | 229.6                            |
| District Other       | Total  | 149             | 7.0                             | 20.0                             | 56.0                             | 216.0                            |
| District Violation   | Total  | 47              | 1.0                             | 6.0                              | 16.5                             | 108.0                            |
| Grand Total          |        | 11,876          | 19.0                            | 58.0                             | 169.0                            | 515.0                            |