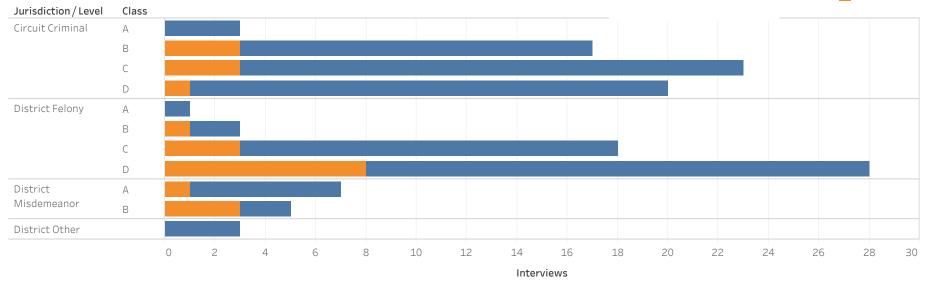

### ADMINISTRATIVE OFFICE OF THE COURTS **Research and Statistics** Defendants in Custody May 11, 2022

| Jurisdiction/Level   | Class | No Holder | State Inmate | Non-Payment<br>Fines /<br>Restitution | Probation | Parole | Other | Contempt | Grand Total |
|----------------------|-------|-----------|--------------|---------------------------------------|-----------|--------|-------|----------|-------------|
| Circuit Criminal     | А     | 3         | 1            |                                       |           |        |       |          | 4           |
|                      | В     | 7         | 1            | 1                                     |           | 1      |       | 1        | 11          |
|                      | С     | 15        | 1            | 1                                     |           |        |       |          | 17          |
|                      | D     | 12        | 4            | 1                                     |           |        | 1     | 1        | 19          |
| District Felony      | В     | 2         |              |                                       | 1         |        |       |          | 3           |
|                      | С     | 10        |              |                                       | 1         |        |       |          | 11          |
|                      | D     | 5         | 4            | 2                                     | 2         | 1      | 1     |          | 15          |
| District Misdemeanor | А     | 4         | 2            | 1                                     |           | 1      |       |          | 8           |
|                      | В     | 2         |              |                                       |           |        |       |          | 2           |
| Grand Total          |       | 55        | 11           | 5                                     | 4         | 2      | 2     | 2        | 81          |