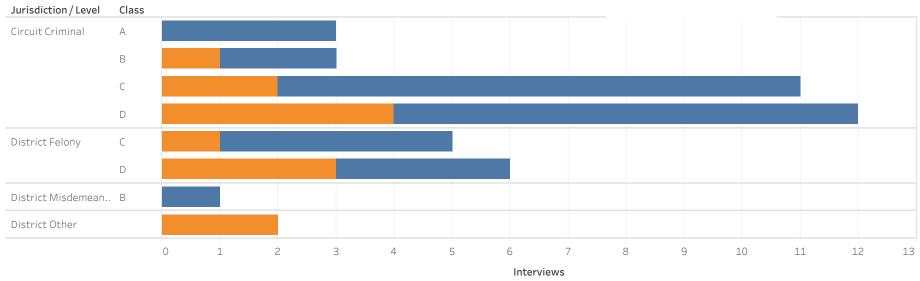

### ADMINISTRATIVE OFFICE OF THE COURTS Research and Statistics Defendants in Custody Statewide May 11, 2022

|                      |        |           |           | Non-Payment<br>Fines / |              |       |        |          | Federal | County |             |
|----------------------|--------|-----------|-----------|------------------------|--------------|-------|--------|----------|---------|--------|-------------|
| Jurisdiction / Level | Class  | No Holder | Probation | Restitution            | State Inmate | Other | Parole | Contempt | Inmate  | Inmate | Grand Total |
| Circuit Criminal     | Α      | 669       | 10        | 13                     | 23           | 13    | 5      | 5        | 3       |        | 741         |
|                      | В      | 1,190     | 51        | 55                     | 72           | 50    | 29     | 19       | 10      | 3      | 1,479       |
|                      | С      | 1,750     | 140       | 117                    | 116          | 80    | 56     | 47       | 19      | 6      | 2,331       |
|                      | D      | 1,701     | 218       | 221                    | 133          | 94    | 102    | 72       | 9       | 4      | 2,554       |
|                      | Others | 327       | 19        | 31                     | 5            | 5     | 8      | 3        | 4       |        | 402         |
| District Felony      | А      | 98        |           | 2                      | 2            | 1     | 1      | 1        | 3       |        | 108         |
|                      | В      | 418       | 16        | 26                     | 18           | 11    | 11     | 3        |         |        | 503         |
|                      | С      | 895       | 78        | 66                     | 54           | 40    | 45     | 26       | 10      | 5      | 1,219       |
|                      | D      | 1,656     | 204       | 169                    | 105          | 70    | 79     | 57       | 4       | 5      | 2,349       |
| District Misdemeanor | А      | 762       | 89        | 88                     | 69           | 37    | 36     | 39       | 4       | 5      | 1,129       |
|                      | В      | 375       | 43        | 43                     | 33           | 17    | 19     | 25       | 3       | 2      | 560         |
| District Other       |        | 105       | 8         | 11                     | 11           | 5     | 3      | 6        |         |        | 149         |
| District Violation   |        | 38        | 3         | 2                      | 2            | 2     |        |          |         |        | 47          |
| Grand Total          |        | 8,771     | 776       | 688                    | 592          | 365   | 351    | 247      | 62      | 24     | 11,876      |