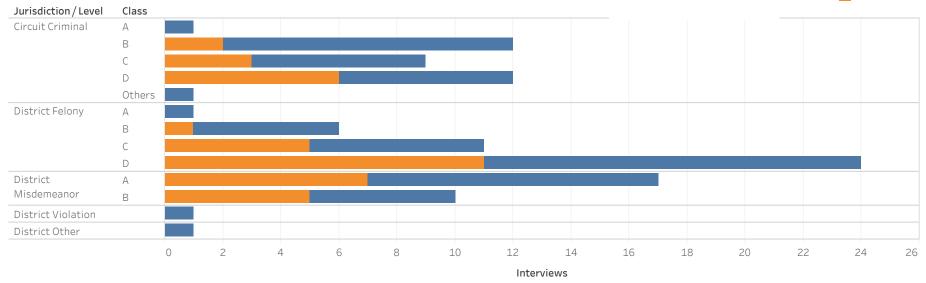

### ADMINISTRATIVE OFFICE OF THE COURTS Research and Statistics Defendants in Custody May 11, 2022 PULASKI COUNTY

| Jurisdiction/Level   | Class  | No Holder | Non-Payment<br>Fines/<br>Restitution | Probation | State Inmate | Parole | Contempt | Other | Federal Inmate | Grand Total |
|----------------------|--------|-----------|--------------------------------------|-----------|--------------|--------|----------|-------|----------------|-------------|
| Circuit Criminal     | А      | 13        |                                      |           | 1            |        |          |       |                | 14          |
|                      | В      | 20        | 1                                    | 1         | 1            |        | 1        | 1     |                | 25          |
|                      | С      | 15        | 3                                    | 4         | 2            | 1      |          |       |                | 25          |
|                      | D      | 24        | 8                                    | 4         | 3            | 1      | 3        |       | 1              | 44          |
|                      | Others |           |                                      | 1         |              |        |          |       | 1              | 2           |
| District Felony      | А      | 2         |                                      |           |              |        |          |       |                | 2           |
| •                    | В      | 4         | 1                                    |           |              |        |          | 1     |                | 6           |
|                      | С      | 6         | 2                                    | 3         | 1            |        | 1        |       |                | 13          |
|                      | D      | 24        | 3                                    | 4         | 1            | 1      | 1        | 1     |                | 35          |
| District Misdemeanor | Α      | 8         | 3                                    | 3         | 1            | 1      |          |       |                | 16          |
|                      | В      | 8         | 2                                    | 1         |              | 2      |          |       |                | 13          |
| District Other       |        | 8         | 1                                    | 1         |              |        |          |       |                | 10          |
| District Violation   |        | 1         |                                      |           |              |        |          |       |                | 1           |
| Grand Total          |        | 117       | 23                                   | 20        | 9            | 5      | 4        | 2     | 2              | 182         |

### Defendants in Custody May 11, 2022 Time in Custody (Days)

**PULASKI COUNTY** 

### Statisical Analysis Considerations

\* Data provided from the Pretrial Information Management System.

100

\* Counts reflect distinct pretrial interviews within a given jurisdiction (Circuit or District Court). Time in custody is evaluated separately for District and Circuit cases.

400

500

600

**Days in Custody** 

700

800

900

\* A single Interview may involve more than one case, and a single defendant may have multiple interviews during a given period of time.

300

200

1000