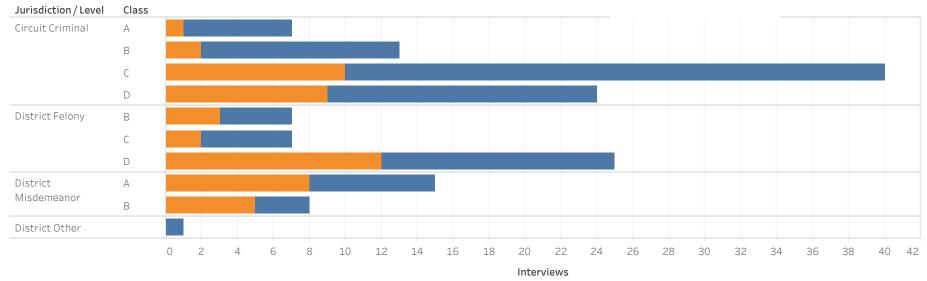

### ADMINISTRATIVE OFFICE OF THE COURTS Research and Statistics Defendants in Custody May 11, 2022 PULASKI COUNTY

| Jurisdiction/Level   | Class  | No Holder | Non-Payment<br>Fines/<br>Restitution | Probation | State Inmate | Parole | Contempt | Other | Federal Inmate | Grand Total |
|----------------------|--------|-----------|--------------------------------------|-----------|--------------|--------|----------|-------|----------------|-------------|
| Circuit Criminal     | А      | 13        |                                      |           | 1            |        |          |       |                | 14          |
|                      | В      | 20        | 1                                    | 1         | 1            |        | 1        | 1     |                | 25          |
|                      | С      | 15        | 3                                    | 4         | 2            | 1      |          |       |                | 25          |
|                      | D      | 24        | 8                                    | 4         | 3            | 1      | 3        |       | 1              | 44          |
|                      | Others |           |                                      | 1         |              |        |          |       | 1              | 2           |
| District Felony      | А      | 2         |                                      |           |              |        |          |       |                | 2           |
| •                    | В      | 4         | 1                                    |           |              |        |          | 1     |                | 6           |
|                      | С      | 6         | 2                                    | 3         | 1            |        | 1        |       |                | 13          |
|                      | D      | 24        | 3                                    | 4         | 1            | 1      | 1        | 1     |                | 35          |
| District Misdemeanor | Α      | 8         | 3                                    | 3         | 1            | 1      |          |       |                | 16          |
|                      | В      | 8         | 2                                    | 1         |              | 2      |          |       |                | 13          |
| District Other       |        | 8         | 1                                    | 1         |              |        |          |       |                | 10          |
| District Violation   |        | 1         |                                      |           |              |        |          |       |                | 1           |
| Grand Total          |        | 117       | 23                                   | 20        | 9            | 5      | 4        | 2     | 2              | 182         |