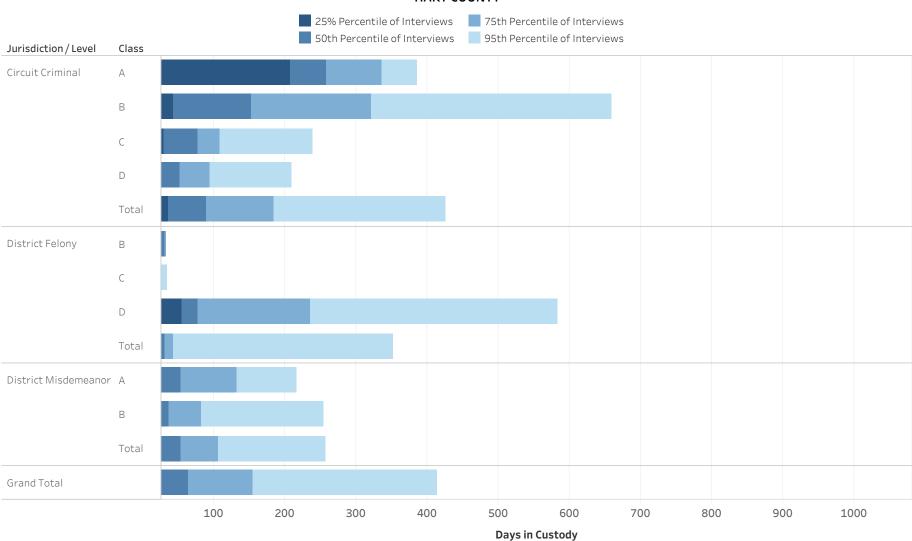

### ADMINISTRATIVE OFFICE OF THE COURTS Research and Statistics Defendants in Custody Statewide May 11, 2022 Time in Custody (Days)

| Jurisdiction / Level | Class  | # of Interviews | 25% Percentile of<br>Interviews | 50th Percentile of<br>Interviews | 75th Percentile of<br>Interviews | 95th Percentile of<br>Interviews |
|----------------------|--------|-----------------|---------------------------------|----------------------------------|----------------------------------|----------------------------------|
| Circuit Criminal     | А      | 741             | 163.0                           | 352.0                            | 630.0                            | 1,470.0                          |
|                      | В      | 1,479           | 75.5                            | 184.0                            | 343.5                            | 699.1                            |
|                      | С      | 2,331           | 48.0                            | 109.0                            | 212.0                            | 471.0                            |
|                      | D      | 2,554           | 24.0                            | 61.0                             | 128.0                            | 320.4                            |
|                      | Others | 402             | 13.0                            | 25.0                             | 45.0                             | 183.7                            |
|                      | Total  | 7,507           | 37.0                            | 98.0                             | 236.5                            | 624.0                            |
| District Felony      | А      | 108             | 25.8                            | 68.5                             | 405.0                            | 1,126.2                          |
|                      | В      | 503             | 19.0                            | 50.0                             | 146.5                            | 504.4                            |
|                      | С      | 1,219           | 15.0                            | 40.0                             | 95.0                             | 411.1                            |
|                      | D      | 2,349           | 10.0                            | 31.0                             | 69.0                             | 284.0                            |
|                      | Total  | 4,179           | 13.0                            | 36.0                             | 81.0                             | 371.2                            |
| District             | А      | 1,129           | 7.0                             | 19.0                             | 56.0                             | 225.6                            |
| Misdemeanor          | В      | 560             | 3.0                             | 14.0                             | 56.0                             | 237.1                            |
|                      | Total  | 1,689           | 6.0                             | 17.0                             | 56.0                             | 229.6                            |
| District Other       | Total  | 149             | 7.0                             | 20.0                             | 56.0                             | 216.0                            |
| District Violation   | Total  | 47              | 1.0                             | 6.0                              | 16.5                             | 108.0                            |
| Grand Total          |        | 11,876          | 19.0                            | 58.0                             | 169.0                            | 515.0                            |