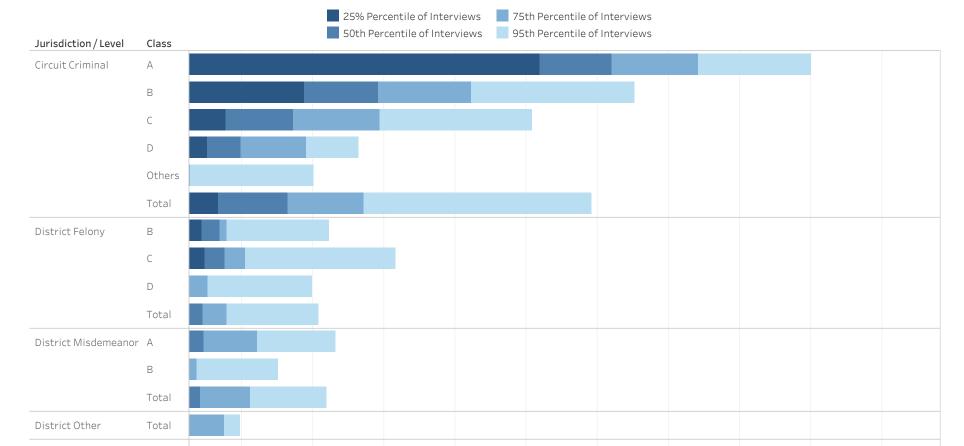

### ADMINISTRATIVE OFFICE OF THE COURTS Research and Statistics Defendants in Custody May 11, 2022 PULASKI COUNTY

| Jurisdiction/Level   | Class  | No Holder | Non-Payment<br>Fines/<br>Restitution | Probation | State Inmate | Parole | Contempt | Other | Federal Inmate | Grand Total |
|----------------------|--------|-----------|--------------------------------------|-----------|--------------|--------|----------|-------|----------------|-------------|
| Circuit Criminal     | А      | 13        |                                      |           | 1            |        |          |       |                | 14          |
|                      | В      | 20        | 1                                    | 1         | 1            |        | 1        | 1     |                | 25          |
|                      | С      | 15        | 3                                    | 4         | 2            | 1      |          |       |                | 25          |
|                      | D      | 24        | 8                                    | 4         | 3            | 1      | 3        |       | 1              | 44          |
|                      | Others |           |                                      | 1         |              |        |          |       | 1              | 2           |
| District Felony      | А      | 2         |                                      |           |              |        |          |       |                | 2           |
| •                    | В      | 4         | 1                                    |           |              |        |          | 1     |                | 6           |
|                      | С      | 6         | 2                                    | 3         | 1            |        | 1        |       |                | 13          |
|                      | D      | 24        | 3                                    | 4         | 1            | 1      | 1        | 1     |                | 35          |
| District Misdemeanor | Α      | 8         | 3                                    | 3         | 1            | 1      |          |       |                | 16          |
|                      | В      | 8         | 2                                    | 1         |              | 2      |          |       |                | 13          |
| District Other       |        | 8         | 1                                    | 1         |              |        |          |       |                | 10          |
| District Violation   |        | 1         |                                      |           |              |        |          |       |                | 1           |
| Grand Total          |        | 117       | 23                                   | 20        | 9            | 5      | 4        | 2     | 2              | 182         |

### Defendants in Custody May 11, 2022 Time in Custody (Days)

**PULASKI COUNTY** 

### Statisical Analysis Considerations

\* Data provided from the Pretrial Information Management System.

100

\* Counts reflect distinct pretrial interviews within a given jurisdiction (Circuit or District Court). Time in custody is evaluated separately for District and Circuit cases.

400

500

600

**Days in Custody** 

700

800

900

\* A single Interview may involve more than one case, and a single defendant may have multiple interviews during a given period of time.

300

200

1000