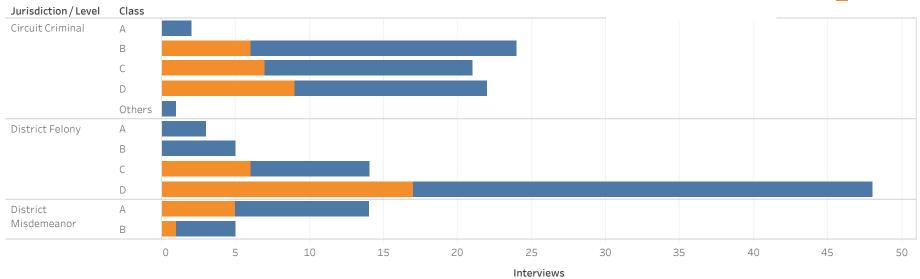

### ADMINISTRATIVE OFFICE OF THE COURTS **Research and Statistics** Defendants in Custody May 11, 2022

| Jurisdiction/Level   | Class | No Holder | State Inmate | Non-Payment<br>Fines /<br>Restitution | Probation | Parole | Other | Contempt | Grand Total |
|----------------------|-------|-----------|--------------|---------------------------------------|-----------|--------|-------|----------|-------------|
| Circuit Criminal     | А     | 3         | 1            |                                       |           |        |       |          | 4           |
|                      | В     | 7         | 1            | 1                                     |           | 1      |       | 1        | 11          |
|                      | С     | 15        | 1            | 1                                     |           |        |       |          | 17          |
|                      | D     | 12        | 4            | 1                                     |           |        | 1     | 1        | 19          |
| District Felony      | В     | 2         |              |                                       | 1         |        |       |          | 3           |
|                      | С     | 10        |              |                                       | 1         |        |       |          | 11          |
|                      | D     | 5         | 4            | 2                                     | 2         | 1      | 1     |          | 15          |
| District Misdemeanor | А     | 4         | 2            | 1                                     |           | 1      |       |          | 8           |
|                      | В     | 2         |              |                                       |           |        |       |          | 2           |
| Grand Total          |       | 55        | 11           | 5                                     | 4         | 2      | 2     | 2        | 81          |