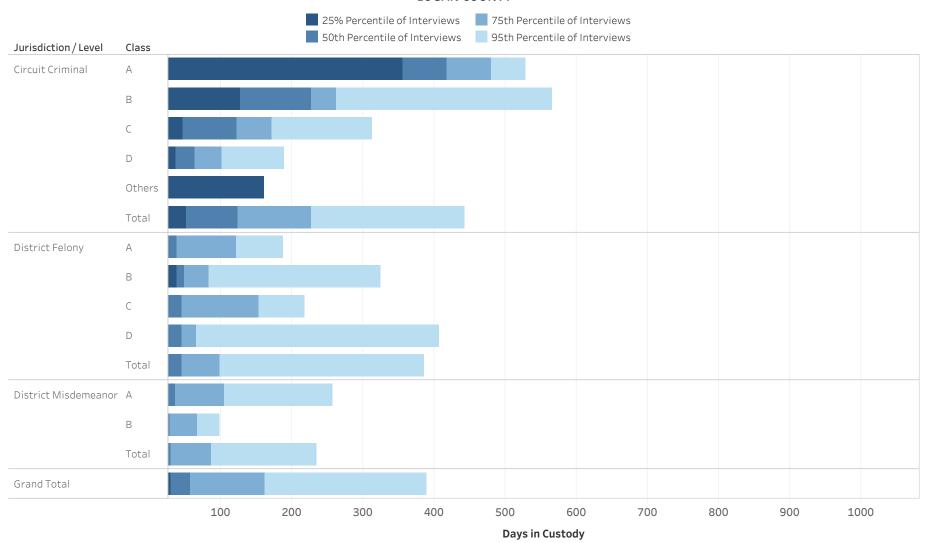

### ADMINISTRATIVE OFFICE OF THE COURTS Research and Statistics Defendants in Custody Statewide May 11, 2022 Time in Custody (Days)

### ADMINISTRATIVE OFFICE OF THE COURTS Research and Statistics Defendants in Custody Statewide May 11, 2022 Time in Custody (Days)

| Jurisdiction / Level | Class  | # of Interviews | 25% Percentile of<br>Interviews | 50th Percentile of<br>Interviews | 75th Percentile of<br>Interviews | 95th Percentile of<br>Interviews |
|----------------------|--------|-----------------|---------------------------------|----------------------------------|----------------------------------|----------------------------------|
| Circuit Criminal     | А      | 741             | 163.0                           | 352.0                            | 630.0                            | 1,470.0                          |
|                      | В      | 1,479           | 75.5                            | 184.0                            | 343.5                            | 699.1                            |
|                      | С      | 2,331           | 48.0                            | 109.0                            | 212.0                            | 471.0                            |
|                      | D      | 2,554           | 24.0                            | 61.0                             | 128.0                            | 320.4                            |
|                      | Others | 402             | 13.0                            | 25.0                             | 45.0                             | 183.7                            |
|                      | Total  | 7,507           | 37.0                            | 98.0                             | 236.5                            | 624.0                            |
| District Felony      | А      | 108             | 25.8                            | 68.5                             | 405.0                            | 1,126.2                          |
|                      | В      | 503             | 19.0                            | 50.0                             | 146.5                            | 504.4                            |
|                      | С      | 1,219           | 15.0                            | 40.0                             | 95.0                             | 411.1                            |
|                      | D      | 2,349           | 10.0                            | 31.0                             | 69.0                             | 284.0                            |
|                      | Total  | 4,179           | 13.0                            | 36.0                             | 81.0                             | 371.2                            |
| District             | А      | 1,129           | 7.0                             | 19.0                             | 56.0                             | 225.6                            |
| Misdemeanor          | В      | 560             | 3.0                             | 14.0                             | 56.0                             | 237.1                            |
|                      | Total  | 1,689           | 6.0                             | 17.0                             | 56.0                             | 229.6                            |
| District Other       | Total  | 149             | 7.0                             | 20.0                             | 56.0                             | 216.0                            |
| District Violation   | Total  | 47              | 1.0                             | 6.0                              | 16.5                             | 108.0                            |
| Grand Total          |        | 11,876          | 19.0                            | 58.0                             | 169.0                            | 515.0                            |