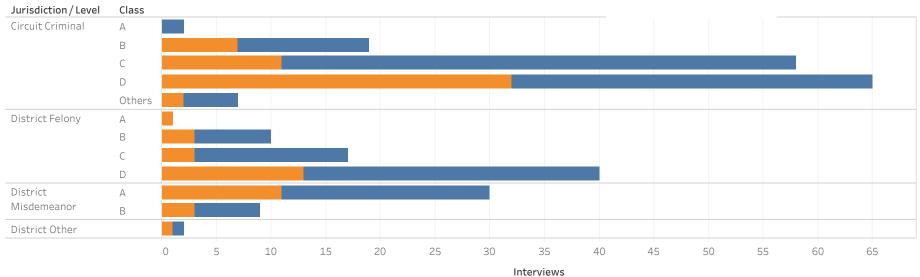

### ADMINISTRATIVE OFFICE OF THE COURTS Research and Statistics Defendants in Custody Statewide May 11, 2022

|                      |        |           |           | Non-Payment<br>Fines / |              |       |        |          | Federal | County |             |
|----------------------|--------|-----------|-----------|------------------------|--------------|-------|--------|----------|---------|--------|-------------|
| Jurisdiction / Level | Class  | No Holder | Probation | Restitution            | State Inmate | Other | Parole | Contempt | Inmate  | Inmate | Grand Total |
| Circuit Criminal     | Α      | 669       | 10        | 13                     | 23           | 13    | 5      | 5        | 3       |        | 741         |
|                      | В      | 1,190     | 51        | 55                     | 72           | 50    | 29     | 19       | 10      | 3      | 1,479       |
|                      | С      | 1,750     | 140       | 117                    | 116          | 80    | 56     | 47       | 19      | 6      | 2,331       |
|                      | D      | 1,701     | 218       | 221                    | 133          | 94    | 102    | 72       | 9       | 4      | 2,554       |
|                      | Others | 327       | 19        | 31                     | 5            | 5     | 8      | 3        | 4       |        | 402         |
| District Felony      | А      | 98        |           | 2                      | 2            | 1     | 1      | 1        | 3       |        | 108         |
|                      | В      | 418       | 16        | 26                     | 18           | 11    | 11     | 3        |         |        | 503         |
|                      | С      | 895       | 78        | 66                     | 54           | 40    | 45     | 26       | 10      | 5      | 1,219       |
|                      | D      | 1,656     | 204       | 169                    | 105          | 70    | 79     | 57       | 4       | 5      | 2,349       |
| District Misdemeanor | А      | 762       | 89        | 88                     | 69           | 37    | 36     | 39       | 4       | 5      | 1,129       |
|                      | В      | 375       | 43        | 43                     | 33           | 17    | 19     | 25       | 3       | 2      | 560         |
| District Other       |        | 105       | 8         | 11                     | 11           | 5     | 3      | 6        |         |        | 149         |
| District Violation   |        | 38        | 3         | 2                      | 2            | 2     |        |          |         |        | 47          |
| Grand Total          |        | 8,771     | 776       | 688                    | 592          | 365   | 351    | 247      | 62      | 24     | 11,876      |