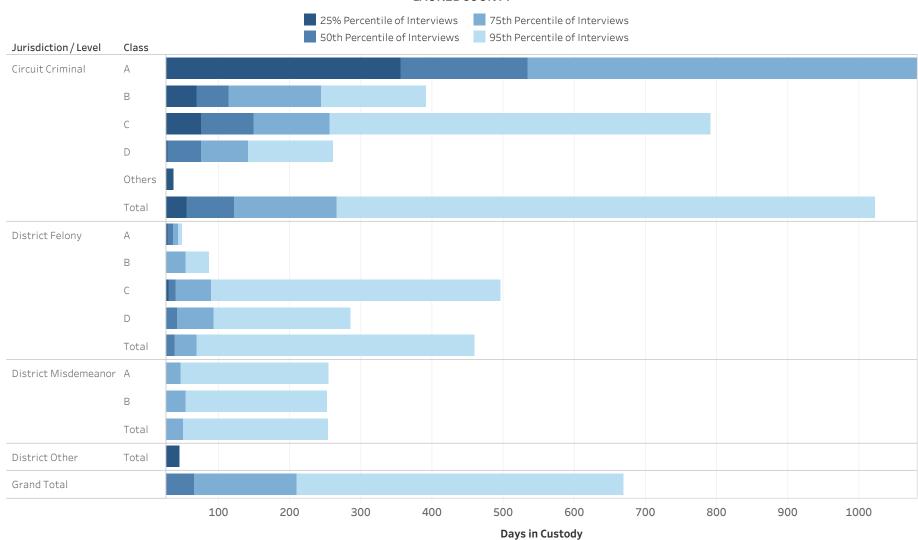

### ADMINISTRATIVE OFFICE OF THE COURTS Research and Statistics Defendants in Custody Statewide May 11, 2022 Time in Custody (Days)

### ADMINISTRATIVE OFFICE OF THE COURTS Research and Statistics Defendants in Custody Statewide May 11, 2022 Time in Custody (Days)

| Jurisdiction / Level | Class  | # of Interviews | 25% Percentile of<br>Interviews | 50th Percentile of<br>Interviews | 75th Percentile of<br>Interviews | 95th Percentile of<br>Interviews |
|----------------------|--------|-----------------|---------------------------------|----------------------------------|----------------------------------|----------------------------------|
| Circuit Criminal     | А      | 741             | 163.0                           | 352.0                            | 630.0                            | 1,470.0                          |
|                      | В      | 1,479           | 75.5                            | 184.0                            | 343.5                            | 699.1                            |
|                      | С      | 2,331           | 48.0                            | 109.0                            | 212.0                            | 471.0                            |
|                      | D      | 2,554           | 24.0                            | 61.0                             | 128.0                            | 320.4                            |
|                      | Others | 402             | 13.0                            | 25.0                             | 45.0                             | 183.7                            |
|                      | Total  | 7,507           | 37.0                            | 98.0                             | 236.5                            | 624.0                            |
| District Felony      | А      | 108             | 25.8                            | 68.5                             | 405.0                            | 1,126.2                          |
|                      | В      | 503             | 19.0                            | 50.0                             | 146.5                            | 504.4                            |
|                      | С      | 1,219           | 15.0                            | 40.0                             | 95.0                             | 411.1                            |
|                      | D      | 2,349           | 10.0                            | 31.0                             | 69.0                             | 284.0                            |
|                      | Total  | 4,179           | 13.0                            | 36.0                             | 81.0                             | 371.2                            |
| District             | А      | 1,129           | 7.0                             | 19.0                             | 56.0                             | 225.6                            |
| Misdemeanor          | В      | 560             | 3.0                             | 14.0                             | 56.0                             | 237.1                            |
|                      | Total  | 1,689           | 6.0                             | 17.0                             | 56.0                             | 229.6                            |
| District Other       | Total  | 149             | 7.0                             | 20.0                             | 56.0                             | 216.0                            |
| District Violation   | Total  | 47              | 1.0                             | 6.0                              | 16.5                             | 108.0                            |
| Grand Total          |        | 11,876          | 19.0                            | 58.0                             | 169.0                            | 515.0                            |