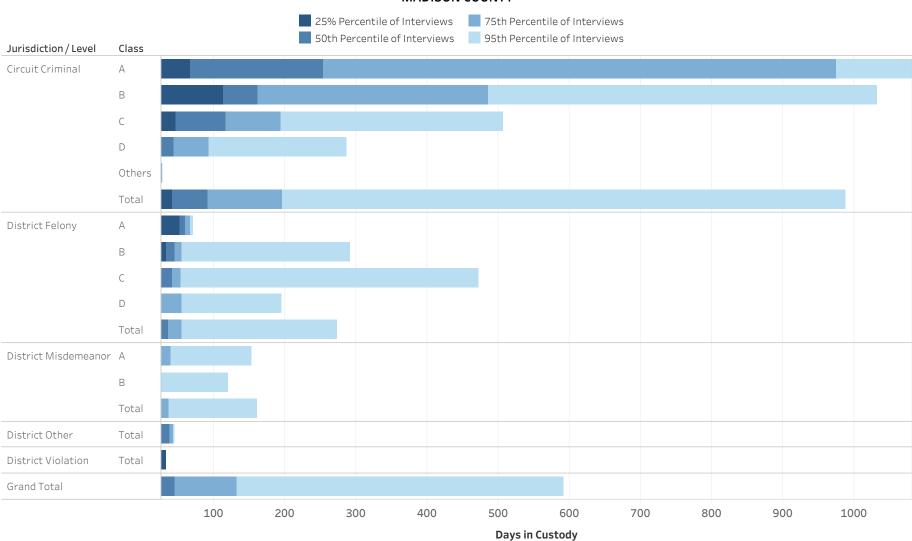

### ADMINISTRATIVE OFFICE OF THE COURTS Research and Statistics Defendants in Custody Statewide May 11, 2022 Time in Custody (Days)

| Jurisdiction / Level | Class  | # of Interviews | 25% Percentile of<br>Interviews | 50th Percentile of<br>Interviews | 75th Percentile of<br>Interviews | 95th Percentile of<br>Interviews |
|----------------------|--------|-----------------|---------------------------------|----------------------------------|----------------------------------|----------------------------------|
| Circuit Criminal     | А      | 741             | 163.0                           | 352.0                            | 630.0                            | 1,470.0                          |
|                      | В      | 1,479           | 75.5                            | 184.0                            | 343.5                            | 699.1                            |
|                      | С      | 2,331           | 48.0                            | 109.0                            | 212.0                            | 471.0                            |
|                      | D      | 2,554           | 24.0                            | 61.0                             | 128.0                            | 320.4                            |
|                      | Others | 402             | 13.0                            | 25.0                             | 45.0                             | 183.7                            |
|                      | Total  | 7,507           | 37.0                            | 98.0                             | 236.5                            | 624.0                            |
| District Felony      | А      | 108             | 25.8                            | 68.5                             | 405.0                            | 1,126.2                          |
|                      | В      | 503             | 19.0                            | 50.0                             | 146.5                            | 504.4                            |
|                      | С      | 1,219           | 15.0                            | 40.0                             | 95.0                             | 411.1                            |
|                      | D      | 2,349           | 10.0                            | 31.0                             | 69.0                             | 284.0                            |
|                      | Total  | 4,179           | 13.0                            | 36.0                             | 81.0                             | 371.2                            |
| District             | А      | 1,129           | 7.0                             | 19.0                             | 56.0                             | 225.6                            |
| Misdemeanor          | В      | 560             | 3.0                             | 14.0                             | 56.0                             | 237.1                            |
|                      | Total  | 1,689           | 6.0                             | 17.0                             | 56.0                             | 229.6                            |
| District Other       | Total  | 149             | 7.0                             | 20.0                             | 56.0                             | 216.0                            |
| District Violation   | Total  | 47              | 1.0                             | 6.0                              | 16.5                             | 108.0                            |
| Grand Total          |        | 11,876          | 19.0                            | 58.0                             | 169.0                            | 515.0                            |

<sup>\*</sup> Data provided from the Pretrial Information Management System.

<sup>\*</sup> Counts reflect distinct pretrial interviews within a given jurisdiction (Circuit or District Court). Time in custody is evaluated separately for District and Circuit cases.

<sup>\*</sup> A single Interview may involve more than one case, and a single defendant may have multiple interviews during a given period of time.