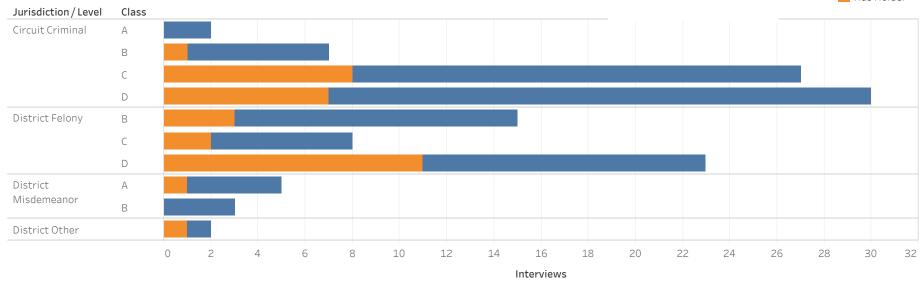

### ADMINISTRATIVE OFFICE OF THE COURTS Research and Statistics Defendants in Custody Statewide May 11, 2022

|                      |        |           |           | Non-Payment<br>Fines / |              |       |        |          | Federal | County |             |
|----------------------|--------|-----------|-----------|------------------------|--------------|-------|--------|----------|---------|--------|-------------|
| Jurisdiction / Level | Class  | No Holder | Probation | Restitution            | State Inmate | Other | Parole | Contempt | Inmate  | Inmate | Grand Total |
| Circuit Criminal     | Α      | 669       | 10        | 13                     | 23           | 13    | 5      | 5        | 3       |        | 741         |
|                      | В      | 1,190     | 51        | 55                     | 72           | 50    | 29     | 19       | 10      | 3      | 1,479       |
|                      | С      | 1,750     | 140       | 117                    | 116          | 80    | 56     | 47       | 19      | 6      | 2,331       |
|                      | D      | 1,701     | 218       | 221                    | 133          | 94    | 102    | 72       | 9       | 4      | 2,554       |
|                      | Others | 327       | 19        | 31                     | 5            | 5     | 8      | 3        | 4       |        | 402         |
| District Felony      | А      | 98        |           | 2                      | 2            | 1     | 1      | 1        | 3       |        | 108         |
|                      | В      | 418       | 16        | 26                     | 18           | 11    | 11     | 3        |         |        | 503         |
|                      | С      | 895       | 78        | 66                     | 54           | 40    | 45     | 26       | 10      | 5      | 1,219       |
|                      | D      | 1,656     | 204       | 169                    | 105          | 70    | 79     | 57       | 4       | 5      | 2,349       |
| District Misdemeanor | А      | 762       | 89        | 88                     | 69           | 37    | 36     | 39       | 4       | 5      | 1,129       |
|                      | В      | 375       | 43        | 43                     | 33           | 17    | 19     | 25       | 3       | 2      | 560         |
| District Other       |        | 105       | 8         | 11                     | 11           | 5     | 3      | 6        |         |        | 149         |
| District Violation   |        | 38        | 3         | 2                      | 2            | 2     |        |          |         |        | 47          |
| Grand Total          |        | 8,771     | 776       | 688                    | 592          | 365   | 351    | 247      | 62      | 24     | 11,876      |