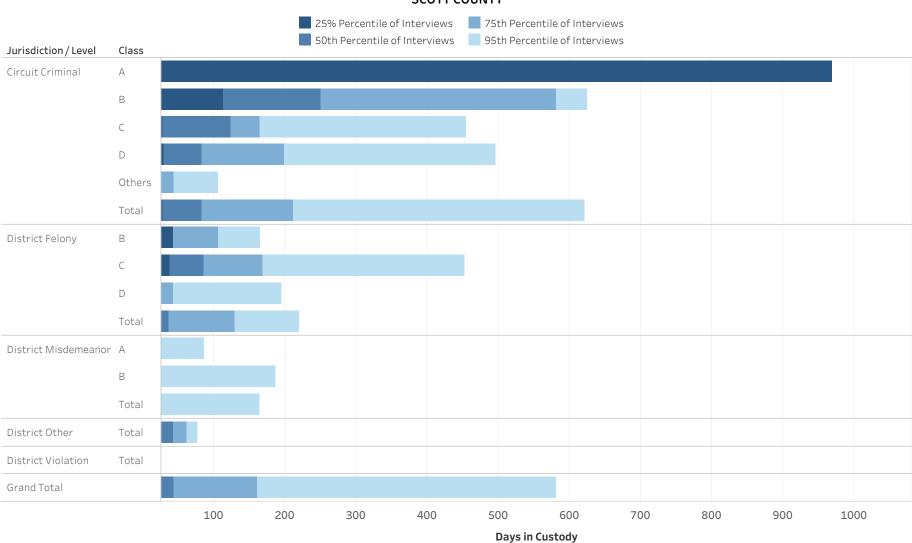

### 22\_PINS3000 -Statewide Summary Counts

Page 1: provides the number of interviews with defendants in custody. The horizontal bar chart distinguishes by color between those interviews in which there is an active custody holder and those for which there is not. The table at the bottom provides separate counts for those interviews by the reason for the current custody holder and for those interviews without an active custody holder.

Page 2: Provides four (4) percentile rankings, per the time the defendants have so far spent in custody. The horizontal bar chart distinguishes by color between 25<sup>th</sup> Percentile, 50<sup>th</sup> Percentile (median), 75<sup>th</sup> Percentile, and 95<sup>th</sup> Percentile by Jurisdiction & highest charge level / class within the interview.

Page 3: The same data from page 2 is also presented in the cross-tabulation format.

**22\_PINS3001** – the series of three pages described above for the statewide report, is generated for each holding county within Kentucky.