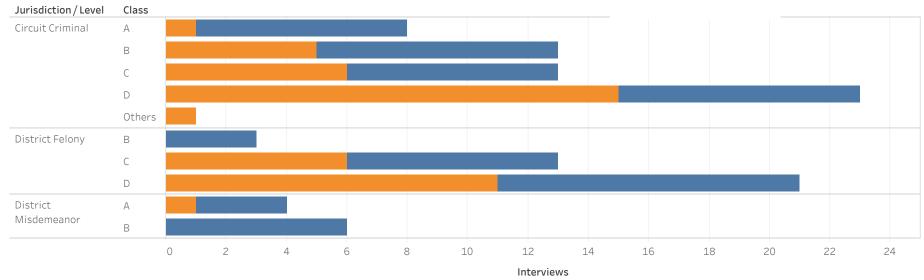

### ADMINISTRATIVE OFFICE OF THE COURTS Research and Statistics Defendants in Custody Statewide May 11, 2022

|                      |        |           |           | Non-Payment<br>Fines / |              |       |        |          | Federal | County |             |
|----------------------|--------|-----------|-----------|------------------------|--------------|-------|--------|----------|---------|--------|-------------|
| Jurisdiction / Level | Class  | No Holder | Probation | Restitution            | State Inmate | Other | Parole | Contempt | Inmate  | Inmate | Grand Total |
| Circuit Criminal     | Α      | 669       | 10        | 13                     | 23           | 13    | 5      | 5        | 3       |        | 741         |
|                      | В      | 1,190     | 51        | 55                     | 72           | 50    | 29     | 19       | 10      | 3      | 1,479       |
|                      | С      | 1,750     | 140       | 117                    | 116          | 80    | 56     | 47       | 19      | 6      | 2,331       |
|                      | D      | 1,701     | 218       | 221                    | 133          | 94    | 102    | 72       | 9       | 4      | 2,554       |
|                      | Others | 327       | 19        | 31                     | 5            | 5     | 8      | 3        | 4       |        | 402         |
| District Felony      | А      | 98        |           | 2                      | 2            | 1     | 1      | 1        | 3       |        | 108         |
|                      | В      | 418       | 16        | 26                     | 18           | 11    | 11     | 3        |         |        | 503         |
|                      | С      | 895       | 78        | 66                     | 54           | 40    | 45     | 26       | 10      | 5      | 1,219       |
|                      | D      | 1,656     | 204       | 169                    | 105          | 70    | 79     | 57       | 4       | 5      | 2,349       |
| District Misdemeanor | А      | 762       | 89        | 88                     | 69           | 37    | 36     | 39       | 4       | 5      | 1,129       |
|                      | В      | 375       | 43        | 43                     | 33           | 17    | 19     | 25       | 3       | 2      | 560         |
| District Other       |        | 105       | 8         | 11                     | 11           | 5     | 3      | 6        |         |        | 149         |
| District Violation   |        | 38        | 3         | 2                      | 2            | 2     |        |          |         |        | 47          |
| Grand Total          |        | 8,771     | 776       | 688                    | 592          | 365   | 351    | 247      | 62      | 24     | 11,876      |