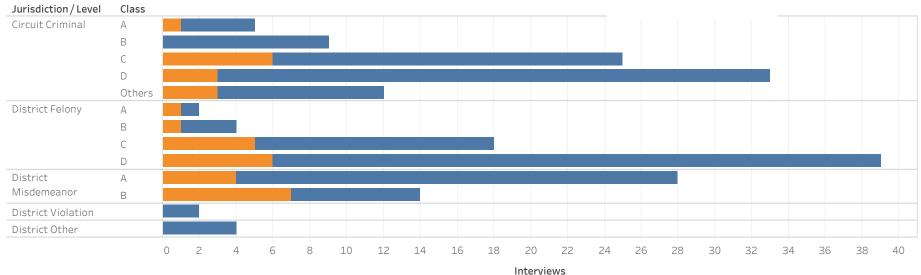

### ADMINISTRATIVE OFFICE OF THE COURTS Research and Statistics Defendants in Custody May 11, 2022 PULASKI COUNTY

| Jurisdiction/Level   | Class  | No Holder | Non-Payment<br>Fines/<br>Restitution | Probation | State Inmate | Parole | Contempt | Other | Federal Inmate | Grand Total |
|----------------------|--------|-----------|--------------------------------------|-----------|--------------|--------|----------|-------|----------------|-------------|
| Circuit Criminal     | А      | 13        |                                      |           | 1            |        |          |       |                | 14          |
|                      | В      | 20        | 1                                    | 1         | 1            |        | 1        | 1     |                | 25          |
|                      | С      | 15        | 3                                    | 4         | 2            | 1      |          |       |                | 25          |
|                      | D      | 24        | 8                                    | 4         | 3            | 1      | 3        |       | 1              | 44          |
|                      | Others |           |                                      | 1         |              |        |          |       | 1              | 2           |
| District Felony      | А      | 2         |                                      |           |              |        |          |       |                | 2           |
| •                    | В      | 4         | 1                                    |           |              |        |          | 1     |                | 6           |
|                      | С      | 6         | 2                                    | 3         | 1            |        | 1        |       |                | 13          |
|                      | D      | 24        | 3                                    | 4         | 1            | 1      | 1        | 1     |                | 35          |
| District Misdemeanor | Α      | 8         | 3                                    | 3         | 1            | 1      |          |       |                | 16          |
|                      | В      | 8         | 2                                    | 1         |              | 2      |          |       |                | 13          |
| District Other       |        | 8         | 1                                    | 1         |              |        |          |       |                | 10          |
| District Violation   |        | 1         |                                      |           |              |        |          |       |                | 1           |
| Grand Total          |        | 117       | 23                                   | 20        | 9            | 5      | 4        | 2     | 2              | 182         |

- \* Data provided from the Pretrial Information Management System.
- \* Counts reflect distinct pretrial interviews within a given jurisdiction (Circuit or District Court). Time in custody is evaluated separately for District and Circuit cases.
- \* A single Interview may involve more than one case, and a single defendant may have multiple interviews during a given period of time.