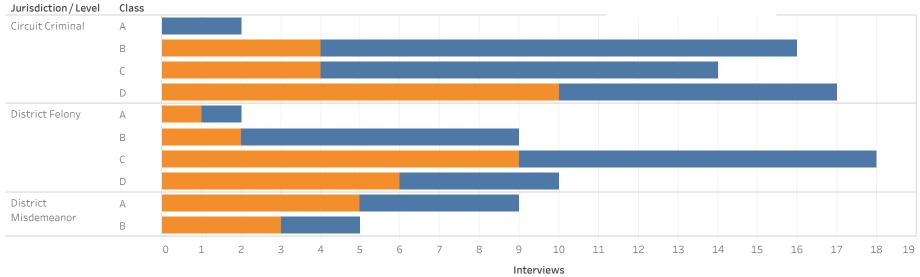

### ADMINISTRATIVE OFFICE OF THE COURTS Research and Statistics Defendants in Custody Statewide May 11, 2022

|                      |        |           |           | Non-Payment<br>Fines / |              |       |        |          | Federal | County |             |
|----------------------|--------|-----------|-----------|------------------------|--------------|-------|--------|----------|---------|--------|-------------|
| Jurisdiction / Level | Class  | No Holder | Probation | Restitution            | State Inmate | Other | Parole | Contempt | Inmate  | Inmate | Grand Total |
| Circuit Criminal     | Α      | 669       | 10        | 13                     | 23           | 13    | 5      | 5        | 3       |        | 741         |
|                      | В      | 1,190     | 51        | 55                     | 72           | 50    | 29     | 19       | 10      | 3      | 1,479       |
|                      | С      | 1,750     | 140       | 117                    | 116          | 80    | 56     | 47       | 19      | 6      | 2,331       |
|                      | D      | 1,701     | 218       | 221                    | 133          | 94    | 102    | 72       | 9       | 4      | 2,554       |
|                      | Others | 327       | 19        | 31                     | 5            | 5     | 8      | 3        | 4       |        | 402         |
| District Felony      | А      | 98        |           | 2                      | 2            | 1     | 1      | 1        | 3       |        | 108         |
|                      | В      | 418       | 16        | 26                     | 18           | 11    | 11     | 3        |         |        | 503         |
|                      | С      | 895       | 78        | 66                     | 54           | 40    | 45     | 26       | 10      | 5      | 1,219       |
|                      | D      | 1,656     | 204       | 169                    | 105          | 70    | 79     | 57       | 4       | 5      | 2,349       |
| District Misdemeanor | А      | 762       | 89        | 88                     | 69           | 37    | 36     | 39       | 4       | 5      | 1,129       |
|                      | В      | 375       | 43        | 43                     | 33           | 17    | 19     | 25       | 3       | 2      | 560         |
| District Other       |        | 105       | 8         | 11                     | 11           | 5     | 3      | 6        |         |        | 149         |
| District Violation   |        | 38        | 3         | 2                      | 2            | 2     |        |          |         |        | 47          |
| Grand Total          |        | 8,771     | 776       | 688                    | 592          | 365   | 351    | 247      | 62      | 24     | 11,876      |