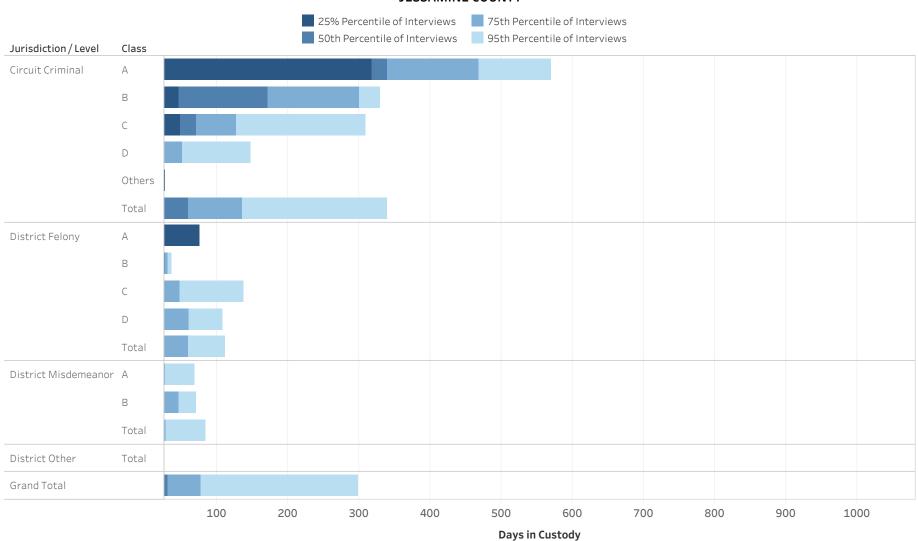

### Defendants in Custody May 11, 2022 Time in Custody (Days)

**PULASKI COUNTY** 

### Statisical Analysis Considerations

\* Data provided from the Pretrial Information Management System.

100

\* Counts reflect distinct pretrial interviews within a given jurisdiction (Circuit or District Court). Time in custody is evaluated separately for District and Circuit cases.

400

500

600

**Days in Custody** 

700

800

900

\* A single Interview may involve more than one case, and a single defendant may have multiple interviews during a given period of time.

300

200

1000