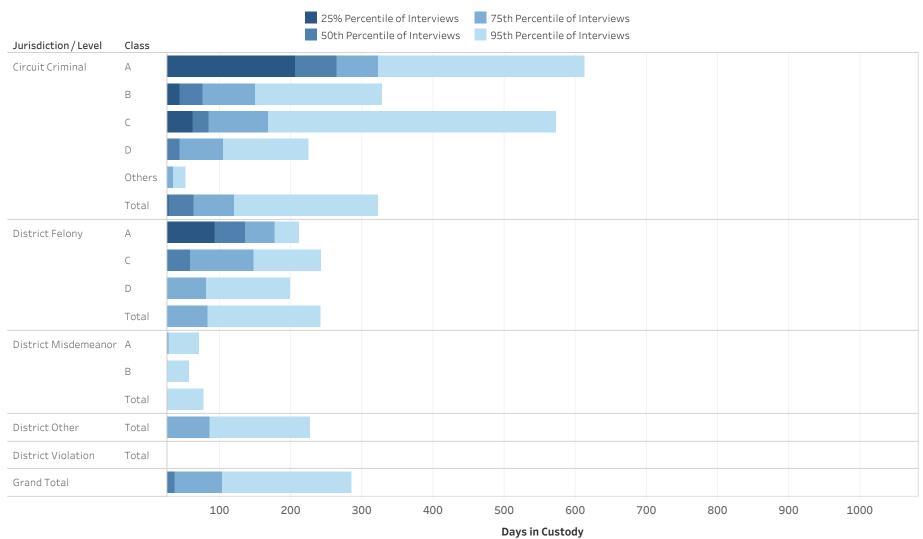

# ADMINISTRATIVE OFFICE OF THE COURTS Research and Statistics Defendants in Custody May 11, 2022 Time in Custody (Days) ADAIR COUNTY

| Jurisdiction / Level | Class | # of Interviews | 25% Percentile of Interviews | 50th Percentile of Interviews | 75th Percentile of Interviews | 95th Percentile of Interviews |
|----------------------|-------|-----------------|------------------------------|-------------------------------|-------------------------------|-------------------------------|
| Circuit Criminal     | А     | 4               | 130.3                        | 240.0                         | 406.8                         | 624.6                         |
|                      | В     | 11              | 15.0                         | 67.0                          | 117.0                         | 428.5                         |
|                      | С     | 17              | 16.0                         | 68.0                          | 133.0                         | 195.2                         |
|                      | D     | 19              | 14.0                         | 42.0                          | 74.5                          | 105.1                         |
|                      | Total | 51              | 15.0                         | 67.0                          | 104.5                         | 270.0                         |
| District Felony      | В     | 3               | 36.5                         | 41.0                          | 41.0                          | 41.0                          |
|                      | С     | 11              | 12.0                         | 12.0                          | 21.0                          | 132.5                         |
|                      | D     | 15              | 18.5                         | 32.0                          | 71.0                          | 250.4                         |
|                      | Total | 29              | 12.0                         | 27.0                          | 41.0                          | 180.2                         |
| District             | А     | 8               | 9.0                          | 36.0                          | 68.0                          | 339.6                         |
| Misdemeanor          | В     | 2               | 20.0                         | 36.0                          | 52.0                          | 64.8                          |
|                      | Total | 10              | 7.0                          | 36.0                          | 65.3                          | 302.9                         |
| Grand Total          |       | 81              | 12.3                         | 41.0                          | 91.0                          | 274.6                         |