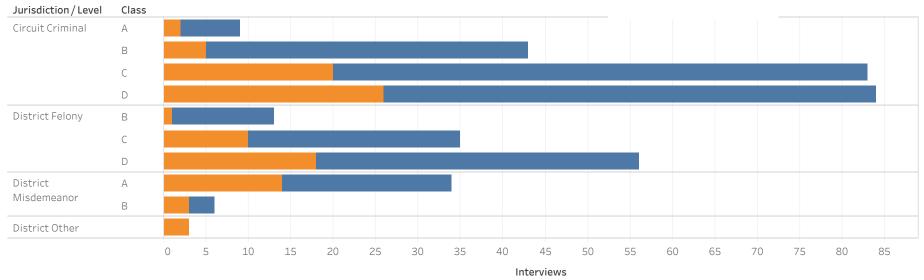

### ADMINISTRATIVE OFFICE OF THE COURTS **Research and Statistics** Defendants in Custody May 11, 2022

| Jurisdiction/Level   | Class | No Holder | State Inmate | Non-Payment<br>Fines /<br>Restitution | Probation | Parole | Other | Contempt | Grand Total |
|----------------------|-------|-----------|--------------|---------------------------------------|-----------|--------|-------|----------|-------------|
| Circuit Criminal     | А     | 3         | 1            |                                       |           |        |       |          | 4           |
|                      | В     | 7         | 1            | 1                                     |           | 1      |       | 1        | 11          |
|                      | С     | 15        | 1            | 1                                     |           |        |       |          | 17          |
|                      | D     | 12        | 4            | 1                                     |           |        | 1     | 1        | 19          |
| District Felony      | В     | 2         |              |                                       | 1         |        |       |          | 3           |
|                      | С     | 10        |              |                                       | 1         |        |       |          | 11          |
|                      | D     | 5         | 4            | 2                                     | 2         | 1      | 1     |          | 15          |
| District Misdemeanor | А     | 4         | 2            | 1                                     |           | 1      |       |          | 8           |
|                      | В     | 2         |              |                                       |           |        |       |          | 2           |
| Grand Total          |       | 55        | 11           | 5                                     | 4         | 2      | 2     | 2        | 81          |