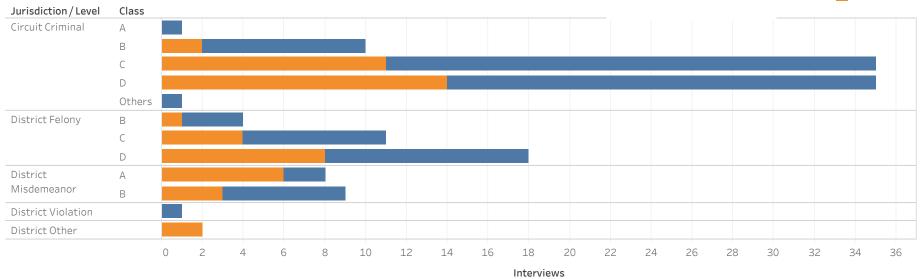

### 22\_PINS3000 -Statewide Summary Counts

Page 1: provides the number of interviews with defendants in custody. The horizontal bar chart distinguishes by color between those interviews in which there is an active custody holder and those for which there is not. The table at the bottom provides separate counts for those interviews by the reason for the current custody holder and for those interviews without an active custody holder.