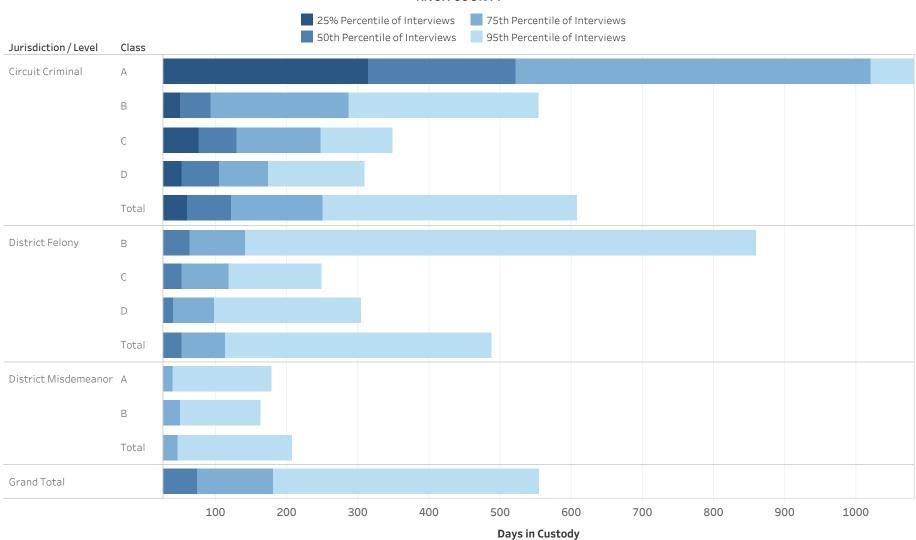

### ADMINISTRATIVE OFFICE OF THE COURTS Research and Statistics Defendants in Custody Statewide May 11, 2022 Time in Custody (Days)

| Jurisdiction / Level | Class  | # of Interviews | 25% Percentile of<br>Interviews | 50th Percentile of<br>Interviews | 75th Percentile of<br>Interviews | 95th Percentile of<br>Interviews |
|----------------------|--------|-----------------|---------------------------------|----------------------------------|----------------------------------|----------------------------------|
| Circuit Criminal     | А      | 741             | 163.0                           | 352.0                            | 630.0                            | 1,470.0                          |
|                      | В      | 1,479           | 75.5                            | 184.0                            | 343.5                            | 699.1                            |
|                      | С      | 2,331           | 48.0                            | 109.0                            | 212.0                            | 471.0                            |
|                      | D      | 2,554           | 24.0                            | 61.0                             | 128.0                            | 320.4                            |
|                      | Others | 402             | 13.0                            | 25.0                             | 45.0                             | 183.7                            |
|                      | Total  | 7,507           | 37.0                            | 98.0                             | 236.5                            | 624.0                            |
| District Felony      | А      | 108             | 25.8                            | 68.5                             | 405.0                            | 1,126.2                          |
|                      | В      | 503             | 19.0                            | 50.0                             | 146.5                            | 504.4                            |
|                      | С      | 1,219           | 15.0                            | 40.0                             | 95.0                             | 411.1                            |
|                      | D      | 2,349           | 10.0                            | 31.0                             | 69.0                             | 284.0                            |
|                      | Total  | 4,179           | 13.0                            | 36.0                             | 81.0                             | 371.2                            |
| District             | А      | 1,129           | 7.0                             | 19.0                             | 56.0                             | 225.6                            |
| Misdemeanor          | В      | 560             | 3.0                             | 14.0                             | 56.0                             | 237.1                            |
|                      | Total  | 1,689           | 6.0                             | 17.0                             | 56.0                             | 229.6                            |
| District Other       | Total  | 149             | 7.0                             | 20.0                             | 56.0                             | 216.0                            |
| District Violation   | Total  | 47              | 1.0                             | 6.0                              | 16.5                             | 108.0                            |
| Grand Total          |        | 11,876          | 19.0                            | 58.0                             | 169.0                            | 515.0                            |