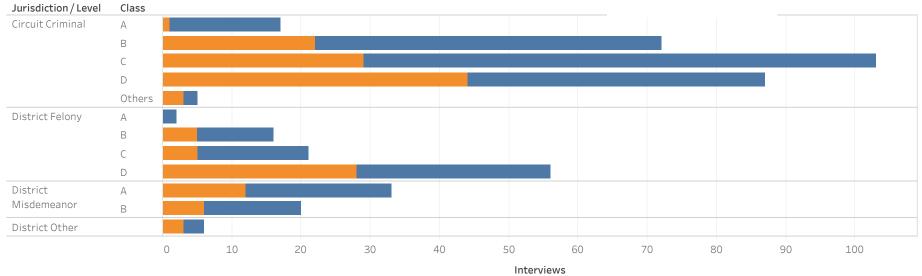

### Defendants in Custody May 11, 2022 MASON COUNTY

|                      | C.I.   |           | Non-Payment         |           |        |              | 0.1   |          |             |
|----------------------|--------|-----------|---------------------|-----------|--------|--------------|-------|----------|-------------|
| Jurisdiction / Level | Class  | No Holder | Fines / Restitution | Probation | Parole | State Inmate | Other | Contempt | Grand Total |
| Circuit Criminal     | А      | 4         | 1                   |           |        |              |       |          | 5           |
|                      | В      | 9         |                     |           |        |              |       |          | 9           |
|                      | С      | 19        | 1                   | 1         | 1      | 2            |       | 1        | 25          |
|                      | D      | 30        | 1                   | 2         |        |              |       |          | 33          |
|                      | Others | 9         | 3                   |           |        |              |       |          | 12          |
| District Felony      | А      | 1         | 1                   |           |        |              |       |          | 2           |
|                      | В      | 3         |                     |           |        |              | 1     |          | 4           |
|                      | С      | 13        | 1                   | 2         | 1      | 1            |       |          | 18          |
|                      | D      | 33        | 1                   | 1         | 2      | 1            | 1     |          | 39          |
| District Misdemeanor | А      | 24        | 3                   |           |        |              |       | 1        | 28          |
|                      | В      | 7         | 3                   |           | 2      | 1            | 1     |          | 14          |
| District Other       |        | 4         |                     |           |        |              |       |          | 4           |
| District Violation   |        | 2         |                     |           |        |              |       |          | 2           |
| Grand Total          |        | 137       | 12                  | 5         | 5      | 4            | 3     | 1        | 167         |