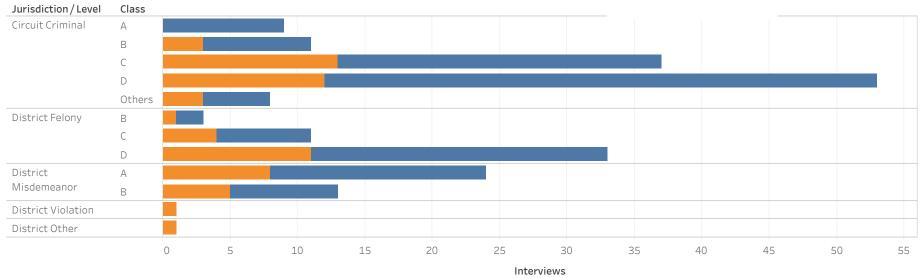

### ADMINISTRATIVE OFFICE OF THE COURTS Research and Statistics Defendants in Custody May 11, 2022 PULASKI COUNTY

| Jurisdiction/Level   | Class  | No Holder | Non-Payment<br>Fines/<br>Restitution | Probation | State Inmate | Parole | Contempt | Other | Federal Inmate | Grand Total |
|----------------------|--------|-----------|--------------------------------------|-----------|--------------|--------|----------|-------|----------------|-------------|
| Circuit Criminal     | А      | 13        |                                      |           | 1            |        |          |       |                | 14          |
|                      | В      | 20        | 1                                    | 1         | 1            |        | 1        | 1     |                | 25          |
|                      | С      | 15        | 3                                    | 4         | 2            | 1      |          |       |                | 25          |
|                      | D      | 24        | 8                                    | 4         | 3            | 1      | 3        |       | 1              | 44          |
|                      | Others |           |                                      | 1         |              |        |          |       | 1              | 2           |
| District Felony      | А      | 2         |                                      |           |              |        |          |       |                | 2           |
| •                    | В      | 4         | 1                                    |           |              |        |          | 1     |                | 6           |
|                      | С      | 6         | 2                                    | 3         | 1            |        | 1        |       |                | 13          |
|                      | D      | 24        | 3                                    | 4         | 1            | 1      | 1        | 1     |                | 35          |
| District Misdemeanor | Α      | 8         | 3                                    | 3         | 1            | 1      |          |       |                | 16          |
|                      | В      | 8         | 2                                    | 1         |              | 2      |          |       |                | 13          |
| District Other       |        | 8         | 1                                    | 1         |              |        |          |       |                | 10          |
| District Violation   |        | 1         |                                      |           |              |        |          |       |                | 1           |
| Grand Total          |        | 117       | 23                                   | 20        | 9            | 5      | 4        | 2     | 2              | 182         |