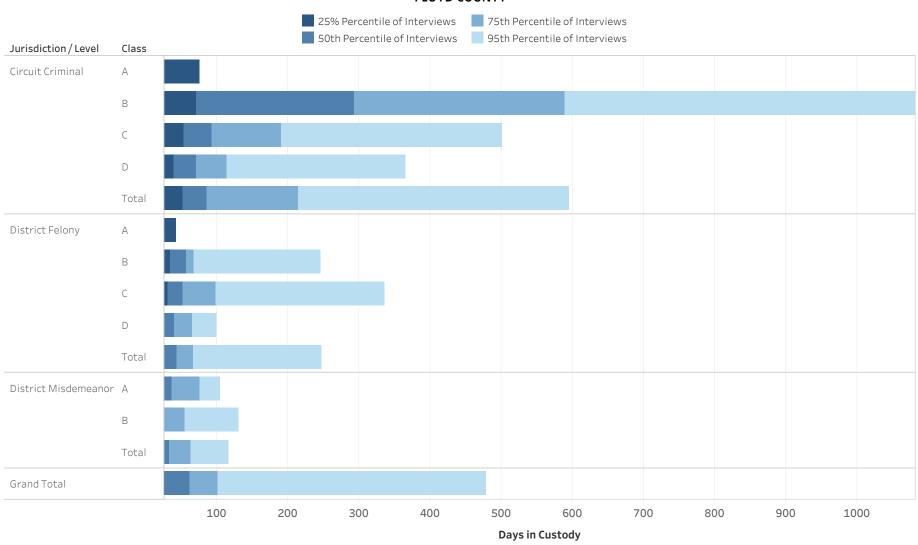

### ADMINISTRATIVE OFFICE OF THE COURTS Research and Statistics Defendants in Custody Statewide May 11, 2022 Time in Custody (Days)

| Jurisdiction / Level | Class  | # of Interviews | 25% Percentile of<br>Interviews | 50th Percentile of<br>Interviews | 75th Percentile of<br>Interviews | 95th Percentile of<br>Interviews |
|----------------------|--------|-----------------|---------------------------------|----------------------------------|----------------------------------|----------------------------------|
| Circuit Criminal     | А      | 741             | 163.0                           | 352.0                            | 630.0                            | 1,470.0                          |
|                      | В      | 1,479           | 75.5                            | 184.0                            | 343.5                            | 699.1                            |
|                      | С      | 2,331           | 48.0                            | 109.0                            | 212.0                            | 471.0                            |
|                      | D      | 2,554           | 24.0                            | 61.0                             | 128.0                            | 320.4                            |
|                      | Others | 402             | 13.0                            | 25.0                             | 45.0                             | 183.7                            |
|                      | Total  | 7,507           | 37.0                            | 98.0                             | 236.5                            | 624.0                            |
| District Felony      | А      | 108             | 25.8                            | 68.5                             | 405.0                            | 1,126.2                          |
|                      | В      | 503             | 19.0                            | 50.0                             | 146.5                            | 504.4                            |
|                      | С      | 1,219           | 15.0                            | 40.0                             | 95.0                             | 411.1                            |
|                      | D      | 2,349           | 10.0                            | 31.0                             | 69.0                             | 284.0                            |
|                      | Total  | 4,179           | 13.0                            | 36.0                             | 81.0                             | 371.2                            |
| District             | А      | 1,129           | 7.0                             | 19.0                             | 56.0                             | 225.6                            |
| Misdemeanor          | В      | 560             | 3.0                             | 14.0                             | 56.0                             | 237.1                            |
|                      | Total  | 1,689           | 6.0                             | 17.0                             | 56.0                             | 229.6                            |
| District Other       | Total  | 149             | 7.0                             | 20.0                             | 56.0                             | 216.0                            |
| District Violation   | Total  | 47              | 1.0                             | 6.0                              | 16.5                             | 108.0                            |
| Grand Total          |        | 11,876          | 19.0                            | 58.0                             | 169.0                            | 515.0                            |