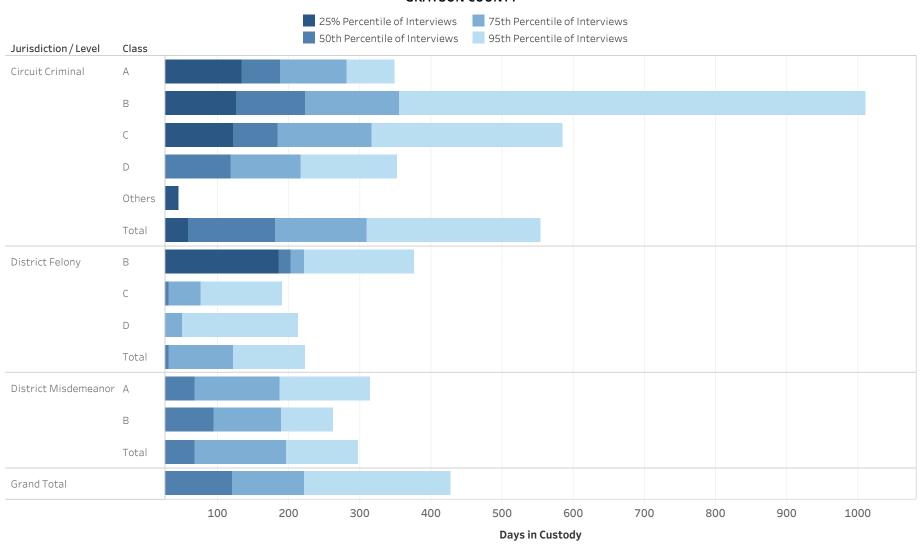

### ADMINISTRATIVE OFFICE OF THE COURTS Research and Statistics Defendants in Custody Statewide May 11, 2022 Time in Custody (Days)

| Jurisdiction / Level | Class  | # of Interviews | 25% Percentile of<br>Interviews | 50th Percentile of<br>Interviews | 75th Percentile of<br>Interviews | 95th Percentile of<br>Interviews |
|----------------------|--------|-----------------|---------------------------------|----------------------------------|----------------------------------|----------------------------------|
| Circuit Criminal     | А      | 741             | 163.0                           | 352.0                            | 630.0                            | 1,470.0                          |
|                      | В      | 1,479           | 75.5                            | 184.0                            | 343.5                            | 699.1                            |
|                      | С      | 2,331           | 48.0                            | 109.0                            | 212.0                            | 471.0                            |
|                      | D      | 2,554           | 24.0                            | 61.0                             | 128.0                            | 320.4                            |
|                      | Others | 402             | 13.0                            | 25.0                             | 45.0                             | 183.7                            |
|                      | Total  | 7,507           | 37.0                            | 98.0                             | 236.5                            | 624.0                            |
| District Felony      | А      | 108             | 25.8                            | 68.5                             | 405.0                            | 1,126.2                          |
|                      | В      | 503             | 19.0                            | 50.0                             | 146.5                            | 504.4                            |
|                      | С      | 1,219           | 15.0                            | 40.0                             | 95.0                             | 411.1                            |
|                      | D      | 2,349           | 10.0                            | 31.0                             | 69.0                             | 284.0                            |
|                      | Total  | 4,179           | 13.0                            | 36.0                             | 81.0                             | 371.2                            |
| District             | А      | 1,129           | 7.0                             | 19.0                             | 56.0                             | 225.6                            |
| Misdemeanor          | В      | 560             | 3.0                             | 14.0                             | 56.0                             | 237.1                            |
|                      | Total  | 1,689           | 6.0                             | 17.0                             | 56.0                             | 229.6                            |
| District Other       | Total  | 149             | 7.0                             | 20.0                             | 56.0                             | 216.0                            |
| District Violation   | Total  | 47              | 1.0                             | 6.0                              | 16.5                             | 108.0                            |
| Grand Total          |        | 11,876          | 19.0                            | 58.0                             | 169.0                            | 515.0                            |