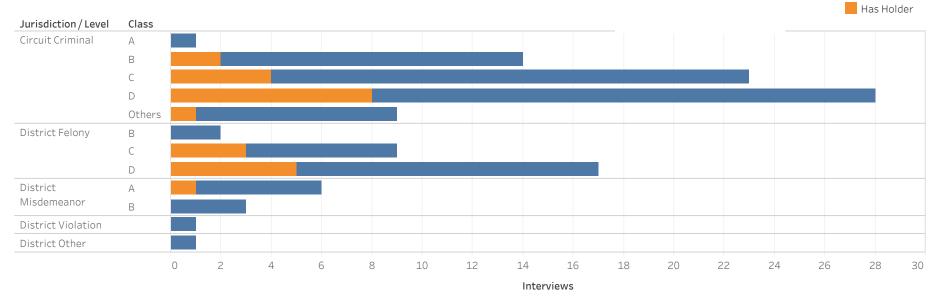

### ADMINISTRATIVE OFFICE OF THE COURTS Research and Statistics Defendants in Custody Statewide May 11, 2022

|                      |        |           |           | Non-Payment<br>Fines / |              |       |        |          | Federal | County |             |
|----------------------|--------|-----------|-----------|------------------------|--------------|-------|--------|----------|---------|--------|-------------|
| Jurisdiction / Level | Class  | No Holder | Probation | Restitution            | State Inmate | Other | Parole | Contempt | Inmate  | Inmate | Grand Total |
| Circuit Criminal     | Α      | 669       | 10        | 13                     | 23           | 13    | 5      | 5        | 3       |        | 741         |
|                      | В      | 1,190     | 51        | 55                     | 72           | 50    | 29     | 19       | 10      | 3      | 1,479       |
|                      | С      | 1,750     | 140       | 117                    | 116          | 80    | 56     | 47       | 19      | 6      | 2,331       |
|                      | D      | 1,701     | 218       | 221                    | 133          | 94    | 102    | 72       | 9       | 4      | 2,554       |
|                      | Others | 327       | 19        | 31                     | 5            | 5     | 8      | 3        | 4       |        | 402         |
| District Felony      | А      | 98        |           | 2                      | 2            | 1     | 1      | 1        | 3       |        | 108         |
|                      | В      | 418       | 16        | 26                     | 18           | 11    | 11     | 3        |         |        | 503         |
|                      | С      | 895       | 78        | 66                     | 54           | 40    | 45     | 26       | 10      | 5      | 1,219       |
|                      | D      | 1,656     | 204       | 169                    | 105          | 70    | 79     | 57       | 4       | 5      | 2,349       |
| District Misdemeanor | А      | 762       | 89        | 88                     | 69           | 37    | 36     | 39       | 4       | 5      | 1,129       |
|                      | В      | 375       | 43        | 43                     | 33           | 17    | 19     | 25       | 3       | 2      | 560         |
| District Other       |        | 105       | 8         | 11                     | 11           | 5     | 3      | 6        |         |        | 149         |
| District Violation   |        | 38        | 3         | 2                      | 2            | 2     |        |          |         |        | 47          |
| Grand Total          |        | 8,771     | 776       | 688                    | 592          | 365   | 351    | 247      | 62      | 24     | 11,876      |