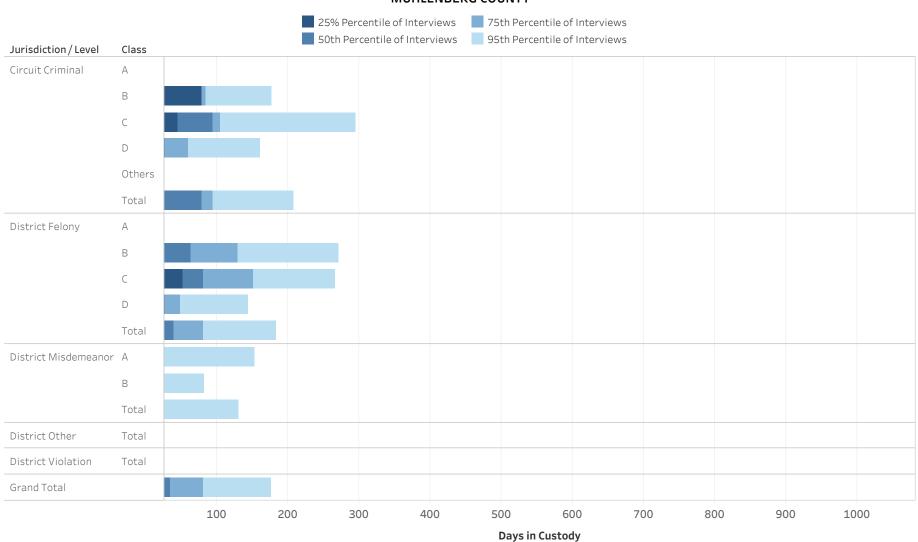

### ADMINISTRATIVE OFFICE OF THE COURTS Research and Statistics Defendants in Custody May 11, 2022 LOGAN COUNTY

| Jurisdiction/Level   | Class  | No Holder | Probation | State Inmate | Non-Payment<br>Fines / Restitution | Other | Parole | Contempt | Grand Total |
|----------------------|--------|-----------|-----------|--------------|------------------------------------|-------|--------|----------|-------------|
| Circuit Criminal     | А      | 2         |           |              |                                    |       |        |          | 2           |
|                      | В      | 18        | 2         | 1            | 1                                  | 2     |        |          | 24          |
|                      | С      | 14        | 4         | 1            |                                    | 1     | 1      |          | 21          |
|                      | D      | 13        | 1         |              | 4                                  | 1     | 2      | 1        | 22          |
|                      | Others | 1         |           |              |                                    |       |        |          | 1           |
| District Felony      | А      | 3         |           |              |                                    |       |        |          | 3           |
|                      | В      | 5         |           |              |                                    |       |        |          | 5           |
|                      | С      | 8         | 1         |              | 2                                  | 2     |        | 1        | 14          |
|                      | D      | 31        | 3         | 8            | 4                                  | 2     |        |          | 48          |
| District Misdemeanor | А      | 9         | 2         | 1            |                                    | 1     | 1      |          | 14          |
|                      | В      | 4         | 1         |              |                                    |       |        |          | 5           |
| Grand Total          |        | 99        | 12        | 10           | 10                                 | 8     | 4      | 1        | 144         |

- \* Data provided from the Pretrial Information Management System.
- \* Counts reflect distinct pretrial interviews within a given jurisdiction (Circuit or District Court). Time in custody is evaluated separately for District and Circuit cases.
- \* A single Interview may involve more than one case, and a single defendant may have multiple interviews during a given period of time.

### Defendants in Custody May 11, 2022 Time in Custody (Days)

**LOGAN COUNTY** 

- \* Data provided from the Pretrial Information Management System.
- \* Counts reflect distinct pretrial interviews within a given jurisdiction (Circuit or District Court). Time in custody is evaluated separately for District and Circuit cases.
- \* A single Interview may involve more than one case, and a single defendant may have multiple interviews during a given period of time.

# ADMINISTRATIVE OFFICE OF THE COURTS Research and Statistics Defendants in Custody May 11, 2022 Time in Custody (Days) LOGAN COUNTY

| Jurisdiction / Level | Class  | # of Interviews | 25% Percentile of Interviews | 50th Percentile of Interviews | 75th Percentile of Interviews | 95th Percentile of Interviews |
|----------------------|--------|-----------------|------------------------------|-------------------------------|-------------------------------|-------------------------------|
| Circuit Criminal     | А      | 2               | 355.0                        | 417.0                         | 479.0                         | 528.6                         |
|                      | В      | 24              | 127.3                        | 227.0                         | 261.3                         | 565.1                         |
|                      | С      | 21              | 46.0                         | 122.0                         | 171.0                         | 313.0                         |
|                      | D      | 22              | 36.3                         | 63.0                          | 101.0                         | 189.4                         |
|                      | Others | 1               | 160.0                        | 160.0                         | 160.0                         | 160.0                         |
|                      | Total  | 70              | 51.3                         | 123.5                         | 227.0                         | 442.2                         |
| District Felony      | А      | 3               | 22.0                         | 38.0                          | 121.5                         | 188.3                         |
|                      | В      | 5               | 38.0                         | 49.0                          | 83.0                          | 324.6                         |
|                      | С      | 14              | 17.5                         | 44.5                          | 153.8                         | 217.3                         |
|                      | D      | 48              | 15.0                         | 45.0                          | 65.5                          | 406.5                         |
|                      | Total  | 70              | 15.3                         | 45.0                          | 98.8                          | 385.0                         |
| District             | А      | 14              | 11.0                         | 35.0                          | 104.3                         | 256.5                         |
| Misdemeanor          | В      | 5               | 7.0                          | 28.0                          | 66.0                          | 98.0                          |
|                      | Total  | 19              | 8.5                          | 29.0                          | 86.0                          | 234.7                         |
| Grand Total          |        | 144             | 29.0                         | 57.0                          | 162.0                         | 388.3                         |

<sup>\*</sup> Data provided from the Pretrial Information Management System.

<sup>\*</sup> Counts reflect distinct pretrial interviews within a given jurisdiction (Circuit or District Court). Time in custody is evaluated separately for District and Circuit cases.

<sup>\*</sup> A single Interview may involve more than one case, and a single defendant may have multiple interviews during a given period of time.