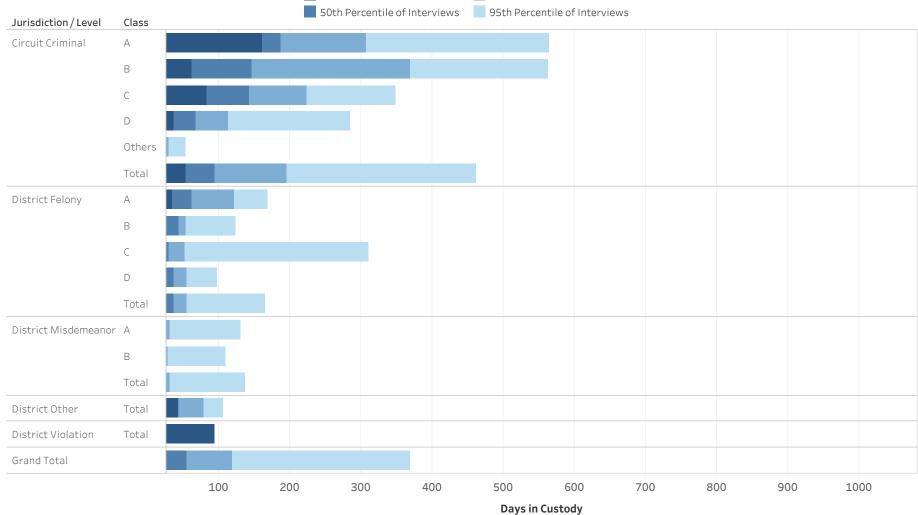

### ADMINISTRATIVE OFFICE OF THE COURTS Research and Statistics Defendants in Custody Statewide May 11, 2022 Time in Custody (Days)

### ADMINISTRATIVE OFFICE OF THE COURTS Research and Statistics Defendants in Custody Statewide May 11, 2022 Time in Custody (Days)

| Jurisdiction / Level | Class  | # of Interviews | 25% Percentile of<br>Interviews | 50th Percentile of<br>Interviews | 75th Percentile of<br>Interviews | 95th Percentile of<br>Interviews |
|----------------------|--------|-----------------|---------------------------------|----------------------------------|----------------------------------|----------------------------------|
| Circuit Criminal     | А      | 741             | 163.0                           | 352.0                            | 630.0                            | 1,470.0                          |
|                      | В      | 1,479           | 75.5                            | 184.0                            | 343.5                            | 699.1                            |
|                      | С      | 2,331           | 48.0                            | 109.0                            | 212.0                            | 471.0                            |
|                      | D      | 2,554           | 24.0                            | 61.0                             | 128.0                            | 320.4                            |
|                      | Others | 402             | 13.0                            | 25.0                             | 45.0                             | 183.7                            |
|                      | Total  | 7,507           | 37.0                            | 98.0                             | 236.5                            | 624.0                            |
| District Felony      | А      | 108             | 25.8                            | 68.5                             | 405.0                            | 1,126.2                          |
|                      | В      | 503             | 19.0                            | 50.0                             | 146.5                            | 504.4                            |
|                      | С      | 1,219           | 15.0                            | 40.0                             | 95.0                             | 411.1                            |
|                      | D      | 2,349           | 10.0                            | 31.0                             | 69.0                             | 284.0                            |
|                      | Total  | 4,179           | 13.0                            | 36.0                             | 81.0                             | 371.2                            |
| District             | А      | 1,129           | 7.0                             | 19.0                             | 56.0                             | 225.6                            |
| Misdemeanor          | В      | 560             | 3.0                             | 14.0                             | 56.0                             | 237.1                            |
|                      | Total  | 1,689           | 6.0                             | 17.0                             | 56.0                             | 229.6                            |
| District Other       | Total  | 149             | 7.0                             | 20.0                             | 56.0                             | 216.0                            |
| District Violation   | Total  | 47              | 1.0                             | 6.0                              | 16.5                             | 108.0                            |
| Grand Total          |        | 11,876          | 19.0                            | 58.0                             | 169.0                            | 515.0                            |