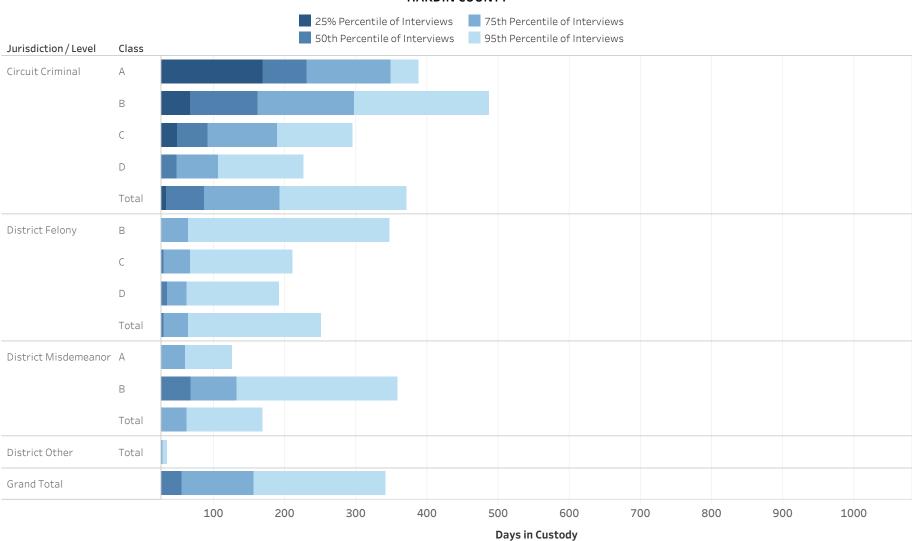

### ADMINISTRATIVE OFFICE OF THE COURTS Research and Statistics Defendants in Custody Statewide May 11, 2022 Time in Custody (Days)

### ADMINISTRATIVE OFFICE OF THE COURTS Research and Statistics Defendants in Custody Statewide May 11, 2022 Time in Custody (Days)

| Jurisdiction / Level | Class  | # of Interviews | 25% Percentile of<br>Interviews | 50th Percentile of<br>Interviews | 75th Percentile of<br>Interviews | 95th Percentile of<br>Interviews |
|----------------------|--------|-----------------|---------------------------------|----------------------------------|----------------------------------|----------------------------------|
| Circuit Criminal     | А      | 741             | 163.0                           | 352.0                            | 630.0                            | 1,470.0                          |
|                      | В      | 1,479           | 75.5                            | 184.0                            | 343.5                            | 699.1                            |
|                      | С      | 2,331           | 48.0                            | 109.0                            | 212.0                            | 471.0                            |
|                      | D      | 2,554           | 24.0                            | 61.0                             | 128.0                            | 320.4                            |
|                      | Others | 402             | 13.0                            | 25.0                             | 45.0                             | 183.7                            |
|                      | Total  | 7,507           | 37.0                            | 98.0                             | 236.5                            | 624.0                            |
| District Felony      | А      | 108             | 25.8                            | 68.5                             | 405.0                            | 1,126.2                          |
|                      | В      | 503             | 19.0                            | 50.0                             | 146.5                            | 504.4                            |
|                      | С      | 1,219           | 15.0                            | 40.0                             | 95.0                             | 411.1                            |
|                      | D      | 2,349           | 10.0                            | 31.0                             | 69.0                             | 284.0                            |
|                      | Total  | 4,179           | 13.0                            | 36.0                             | 81.0                             | 371.2                            |
| District             | А      | 1,129           | 7.0                             | 19.0                             | 56.0                             | 225.6                            |
| Misdemeanor          | В      | 560             | 3.0                             | 14.0                             | 56.0                             | 237.1                            |
|                      | Total  | 1,689           | 6.0                             | 17.0                             | 56.0                             | 229.6                            |
| District Other       | Total  | 149             | 7.0                             | 20.0                             | 56.0                             | 216.0                            |
| District Violation   | Total  | 47              | 1.0                             | 6.0                              | 16.5                             | 108.0                            |
| Grand Total          |        | 11,876          | 19.0                            | 58.0                             | 169.0                            | 515.0                            |