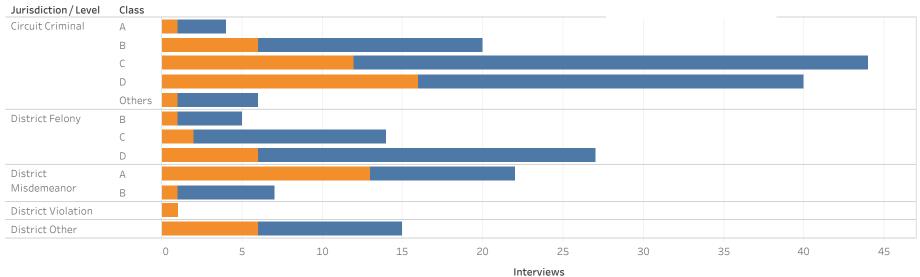

### ADMINISTRATIVE OFFICE OF THE COURTS Research and Statistics Defendants in Custody May 11, 2022 PULASKI COUNTY

| Jurisdiction/Level   | Class  | No Holder | Non-Payment<br>Fines/<br>Restitution | Probation | State Inmate | Parole | Contempt | Other | Federal Inmate | Grand Total |
|----------------------|--------|-----------|--------------------------------------|-----------|--------------|--------|----------|-------|----------------|-------------|
| Circuit Criminal     | А      | 13        |                                      |           | 1            |        |          |       |                | 14          |
|                      | В      | 20        | 1                                    | 1         | 1            |        | 1        | 1     |                | 25          |
|                      | С      | 15        | 3                                    | 4         | 2            | 1      |          |       |                | 25          |
|                      | D      | 24        | 8                                    | 4         | 3            | 1      | 3        |       | 1              | 44          |
|                      | Others |           |                                      | 1         |              |        |          |       | 1              | 2           |
| District Felony      | А      | 2         |                                      |           |              |        |          |       |                | 2           |
| •                    | В      | 4         | 1                                    |           |              |        |          | 1     |                | 6           |
|                      | С      | 6         | 2                                    | 3         | 1            |        | 1        |       |                | 13          |
|                      | D      | 24        | 3                                    | 4         | 1            | 1      | 1        | 1     |                | 35          |
| District Misdemeanor | Α      | 8         | 3                                    | 3         | 1            | 1      |          |       |                | 16          |
|                      | В      | 8         | 2                                    | 1         |              | 2      |          |       |                | 13          |
| District Other       |        | 8         | 1                                    | 1         |              |        |          |       |                | 10          |
| District Violation   |        | 1         |                                      |           |              |        |          |       |                | 1           |
| Grand Total          |        | 117       | 23                                   | 20        | 9            | 5      | 4        | 2     | 2              | 182         |

- \* Data provided from the Pretrial Information Management System.
- \* Counts reflect distinct pretrial interviews within a given jurisdiction (Circuit or District Court). Time in custody is evaluated separately for District and Circuit cases.
- \* A single Interview may involve more than one case, and a single defendant may have multiple interviews during a given period of time.