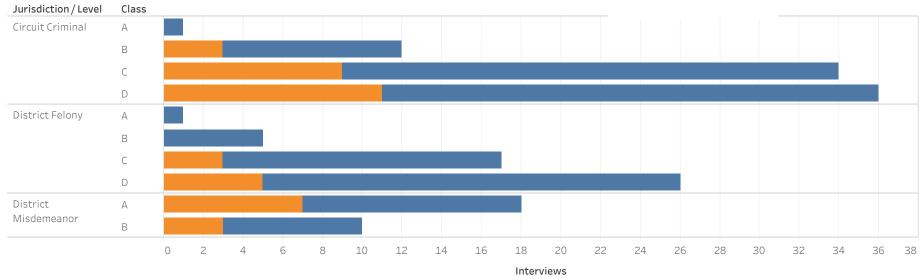

### ADMINISTRATIVE OFFICE OF THE COURTS Research and Statistics Defendants in Custody May 11, 2022 PULASKI COUNTY

| Jurisdiction/Level   | Class  | No Holder | Non-Payment<br>Fines/<br>Restitution | Probation | State Inmate | Parole | Contempt | Other | Federal Inmate | Grand Total |
|----------------------|--------|-----------|--------------------------------------|-----------|--------------|--------|----------|-------|----------------|-------------|
| Circuit Criminal     | А      | 13        |                                      |           | 1            |        |          |       |                | 14          |
|                      | В      | 20        | 1                                    | 1         | 1            |        | 1        | 1     |                | 25          |
|                      | С      | 15        | 3                                    | 4         | 2            | 1      |          |       |                | 25          |
|                      | D      | 24        | 8                                    | 4         | 3            | 1      | 3        |       | 1              | 44          |
|                      | Others |           |                                      | 1         |              |        |          |       | 1              | 2           |
| District Felony      | А      | 2         |                                      |           |              |        |          |       |                | 2           |
| •                    | В      | 4         | 1                                    |           |              |        |          | 1     |                | 6           |
|                      | С      | 6         | 2                                    | 3         | 1            |        | 1        |       |                | 13          |
|                      | D      | 24        | 3                                    | 4         | 1            | 1      | 1        | 1     |                | 35          |
| District Misdemeanor | Α      | 8         | 3                                    | 3         | 1            | 1      |          |       |                | 16          |
|                      | В      | 8         | 2                                    | 1         |              | 2      |          |       |                | 13          |
| District Other       |        | 8         | 1                                    | 1         |              |        |          |       |                | 10          |
| District Violation   |        | 1         |                                      |           |              |        |          |       |                | 1           |
| Grand Total          |        | 117       | 23                                   | 20        | 9            | 5      | 4        | 2     | 2              | 182         |