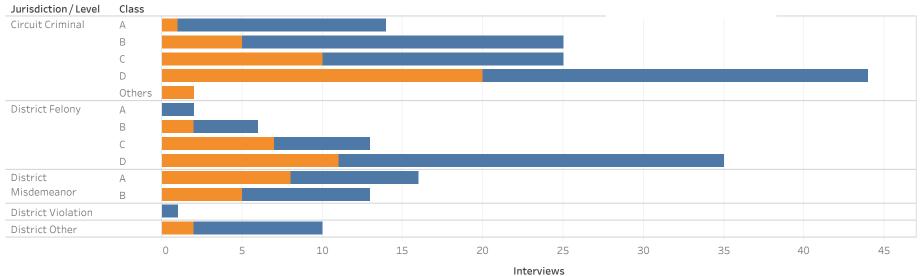

### Defendants in Custody May 11, 2022 NELSON COUNTY

|                      |       |           |           | Non-Payment Fines / |       |          |        |             |
|----------------------|-------|-----------|-----------|---------------------|-------|----------|--------|-------------|
| Jurisdiction / Level | Class | No Holder | Probation | Restitution         | Other | Contempt | Parole | Grand Total |
| Circuit Criminal     | А     | 6         |           |                     |       |          |        | 6           |
|                      | В     | 1         | 1         |                     | 2     |          |        | 4           |
|                      | С     | 13        |           | 1                   | 1     |          |        | 15          |
|                      | D     | 8         | 1         | 2                   |       | 1        | 1      | 13          |
| District Felony      | В     | 1         | 1         |                     |       |          |        | 2           |
|                      | С     | 5         | 1         |                     | 1     |          |        | 7           |
|                      | D     | 5         | 6         | 2                   | 1     |          | 2      | 16          |
| District Misdemeanor | А     | 2         | 1         | 2                   |       | 1        |        | 6           |
|                      | В     |           |           |                     |       | 2        |        | 2           |
| District Other       |       | 1         |           |                     |       |          |        | 1           |
| Grand Total          |       | 36        | 11        | 5                   | 4     | 3        | 2      | 61          |