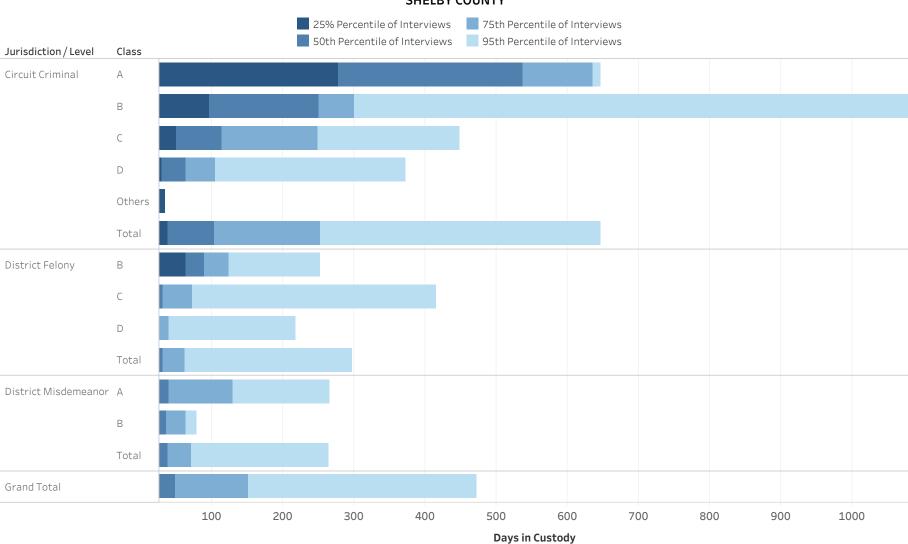

### ADMINISTRATIVE OFFICE OF THE COURTS Research and Statistics Defendants in Custody Statewide May 11, 2022 Time in Custody (Days)

### ADMINISTRATIVE OFFICE OF THE COURTS Research and Statistics Defendants in Custody Statewide May 11, 2022 Time in Custody (Days)

| Jurisdiction / Level | Class  | # of Interviews | 25% Percentile of<br>Interviews | 50th Percentile of<br>Interviews | 75th Percentile of<br>Interviews | 95th Percentile of<br>Interviews |
|----------------------|--------|-----------------|---------------------------------|----------------------------------|----------------------------------|----------------------------------|
| Circuit Criminal     | А      | 741             | 163.0                           | 352.0                            | 630.0                            | 1,470.0                          |
|                      | В      | 1,479           | 75.5                            | 184.0                            | 343.5                            | 699.1                            |
|                      | С      | 2,331           | 48.0                            | 109.0                            | 212.0                            | 471.0                            |
|                      | D      | 2,554           | 24.0                            | 61.0                             | 128.0                            | 320.4                            |
|                      | Others | 402             | 13.0                            | 25.0                             | 45.0                             | 183.7                            |
|                      | Total  | 7,507           | 37.0                            | 98.0                             | 236.5                            | 624.0                            |
| District Felony      | А      | 108             | 25.8                            | 68.5                             | 405.0                            | 1,126.2                          |
|                      | В      | 503             | 19.0                            | 50.0                             | 146.5                            | 504.4                            |
|                      | С      | 1,219           | 15.0                            | 40.0                             | 95.0                             | 411.1                            |
|                      | D      | 2,349           | 10.0                            | 31.0                             | 69.0                             | 284.0                            |
|                      | Total  | 4,179           | 13.0                            | 36.0                             | 81.0                             | 371.2                            |
| District             | А      | 1,129           | 7.0                             | 19.0                             | 56.0                             | 225.6                            |
| Misdemeanor          | В      | 560             | 3.0                             | 14.0                             | 56.0                             | 237.1                            |
|                      | Total  | 1,689           | 6.0                             | 17.0                             | 56.0                             | 229.6                            |
| District Other       | Total  | 149             | 7.0                             | 20.0                             | 56.0                             | 216.0                            |
| District Violation   | Total  | 47              | 1.0                             | 6.0                              | 16.5                             | 108.0                            |
| Grand Total          |        | 11,876          | 19.0                            | 58.0                             | 169.0                            | 515.0                            |