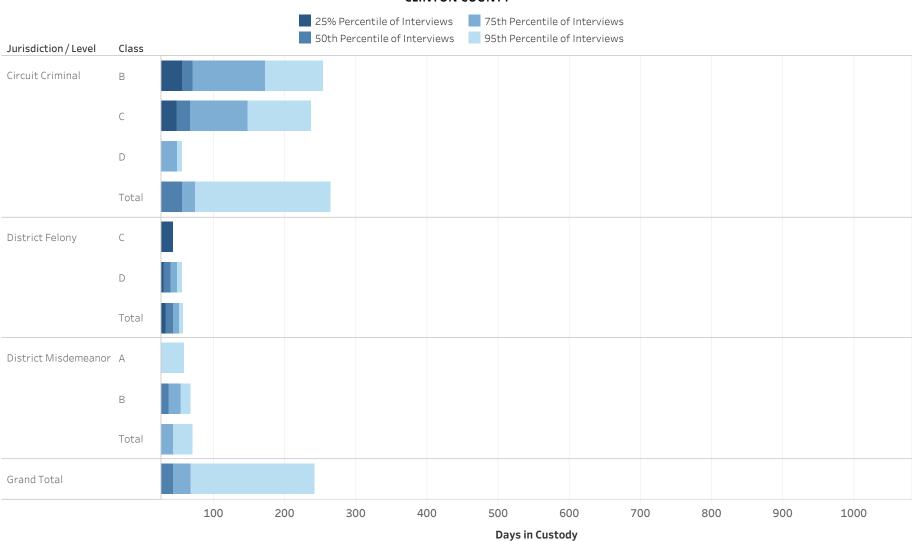

### Research and Statistics Defendants in Custody May 11, 2022 Time in Custody (Days)

**ADAIR COUNTY** 

- \* Data provided from the Pretrial Information Management System.
- \* Counts reflect distinct pretrial interviews within a given jurisdiction (Circuit or District Court). Time in custody is evaluated separately for District and Circuit cases.
- \* A single Interview may involve more than one case, and a single defendant may have multiple interviews during a given period of time.

# ADMINISTRATIVE OFFICE OF THE COURTS Research and Statistics Defendants in Custody May 11, 2022 Time in Custody (Days) ADAIR COUNTY

| Jurisdiction / Level | Class | # of Interviews | 25% Percentile of Interviews | 50th Percentile of Interviews | 75th Percentile of Interviews | 95th Percentile of Interviews |
|----------------------|-------|-----------------|------------------------------|-------------------------------|-------------------------------|-------------------------------|
| Circuit Criminal     | А     | 4               | 130.3                        | 240.0                         | 406.8                         | 624.6                         |
|                      | В     | 11              | 15.0                         | 67.0                          | 117.0                         | 428.5                         |
|                      | С     | 17              | 16.0                         | 68.0                          | 133.0                         | 195.2                         |
|                      | D     | 19              | 14.0                         | 42.0                          | 74.5                          | 105.1                         |
|                      | Total | 51              | 15.0                         | 67.0                          | 104.5                         | 270.0                         |
| District Felony      | В     | 3               | 36.5                         | 41.0                          | 41.0                          | 41.0                          |
|                      | С     | 11              | 12.0                         | 12.0                          | 21.0                          | 132.5                         |
|                      | D     | 15              | 18.5                         | 32.0                          | 71.0                          | 250.4                         |
|                      | Total | 29              | 12.0                         | 27.0                          | 41.0                          | 180.2                         |
| District             | А     | 8               | 9.0                          | 36.0                          | 68.0                          | 339.6                         |
| Misdemeanor          | В     | 2               | 20.0                         | 36.0                          | 52.0                          | 64.8                          |
|                      | Total | 10              | 7.0                          | 36.0                          | 65.3                          | 302.9                         |
| Grand Total          |       | 81              | 12.3                         | 41.0                          | 91.0                          | 274.6                         |