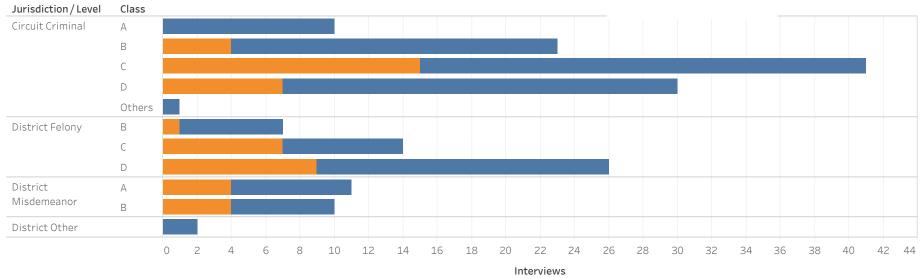

### Research and Statistics Defendants in Custody May 11, 2022 BARREN COUNTY

| Jurisdiction/Level   | Class  | No Holder | Probation | Parole | State Inmate | Non-Payment<br>Fines /<br>Restitution | Contempt | Other | Grand Total |
|----------------------|--------|-----------|-----------|--------|--------------|---------------------------------------|----------|-------|-------------|
| Circuit Criminal     | А      | 10        |           |        |              |                                       |          |       | 10          |
|                      | В      | 19        | 3         |        | 1            |                                       |          |       | 23          |
|                      | С      | 26        | 7         | 3      | 3            | 1                                     | 1        |       | 41          |
|                      | D      | 23        | 5         |        |              |                                       | 2        |       | 30          |
|                      | Others | 1         |           |        |              |                                       |          |       | 1           |
| District Felony      | В      | 6         | 1         |        |              |                                       |          |       | 7           |
|                      | С      | 7         | 3         | 2      |              | 2                                     |          |       | 14          |
|                      | D      | 17        | 5         | 1      | 1            | 1                                     |          | 1     | 26          |
| District Misdemeanor | А      | 7         | 2         | 2      |              |                                       |          |       | 11          |
|                      | В      | 6         | 1         |        |              | 1                                     | 2        |       | 10          |
| District Other       |        | 2         |           |        |              |                                       |          |       | 2           |
| Grand Total          |        | 111       | 25        | 7      | 5            | 5                                     | 4        | 1     | 158         |

- \* Data provided from the Pretrial Information Management System.
- \* Counts reflect distinct pretrial interviews within a given jurisdiction (Circuit or District Court). Time in custody is evaluated separately for District and Circuit cases.
- \* A single Interview may involve more than one case, and a single defendant may have multiple interviews during a given period of time.