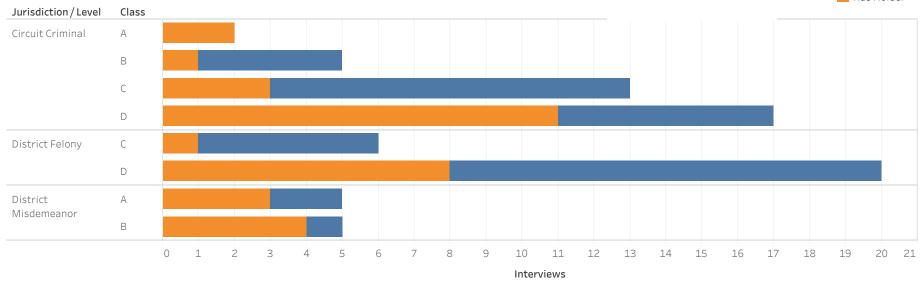

### ADMINISTRATIVE OFFICE OF THE COURTS Research and Statistics Defendants in Custody Statewide May 11, 2022

|                      |        |           |           | Non-Payment<br>Fines / |              |       |        |          | Federal | County |             |
|----------------------|--------|-----------|-----------|------------------------|--------------|-------|--------|----------|---------|--------|-------------|
| Jurisdiction / Level | Class  | No Holder | Probation | Restitution            | State Inmate | Other | Parole | Contempt | Inmate  | Inmate | Grand Total |
| Circuit Criminal     | Α      | 669       | 10        | 13                     | 23           | 13    | 5      | 5        | 3       |        | 741         |
|                      | В      | 1,190     | 51        | 55                     | 72           | 50    | 29     | 19       | 10      | 3      | 1,479       |
|                      | С      | 1,750     | 140       | 117                    | 116          | 80    | 56     | 47       | 19      | 6      | 2,331       |
|                      | D      | 1,701     | 218       | 221                    | 133          | 94    | 102    | 72       | 9       | 4      | 2,554       |
|                      | Others | 327       | 19        | 31                     | 5            | 5     | 8      | 3        | 4       |        | 402         |
| District Felony      | А      | 98        |           | 2                      | 2            | 1     | 1      | 1        | 3       |        | 108         |
|                      | В      | 418       | 16        | 26                     | 18           | 11    | 11     | 3        |         |        | 503         |
|                      | С      | 895       | 78        | 66                     | 54           | 40    | 45     | 26       | 10      | 5      | 1,219       |
|                      | D      | 1,656     | 204       | 169                    | 105          | 70    | 79     | 57       | 4       | 5      | 2,349       |
| District Misdemeanor | А      | 762       | 89        | 88                     | 69           | 37    | 36     | 39       | 4       | 5      | 1,129       |
|                      | В      | 375       | 43        | 43                     | 33           | 17    | 19     | 25       | 3       | 2      | 560         |
| District Other       |        | 105       | 8         | 11                     | 11           | 5     | 3      | 6        |         |        | 149         |
| District Violation   |        | 38        | 3         | 2                      | 2            | 2     |        |          |         |        | 47          |
| Grand Total          |        | 8,771     | 776       | 688                    | 592          | 365   | 351    | 247      | 62      | 24     | 11,876      |

### Statisical Analysis Considerations

\* Data provided from the Pretrial Information Management System.

\* Counts reflect distinct pretrial interviews within a given jurisdiction (Circuit or District Court). Time in custody is evaluated separately for District and Circuit cases.

\* A single Interview may involve more than one case, and a single defendant may have multiple interviews during a given period of time.

Run Date:

5/12/2022

Page 1 of 3