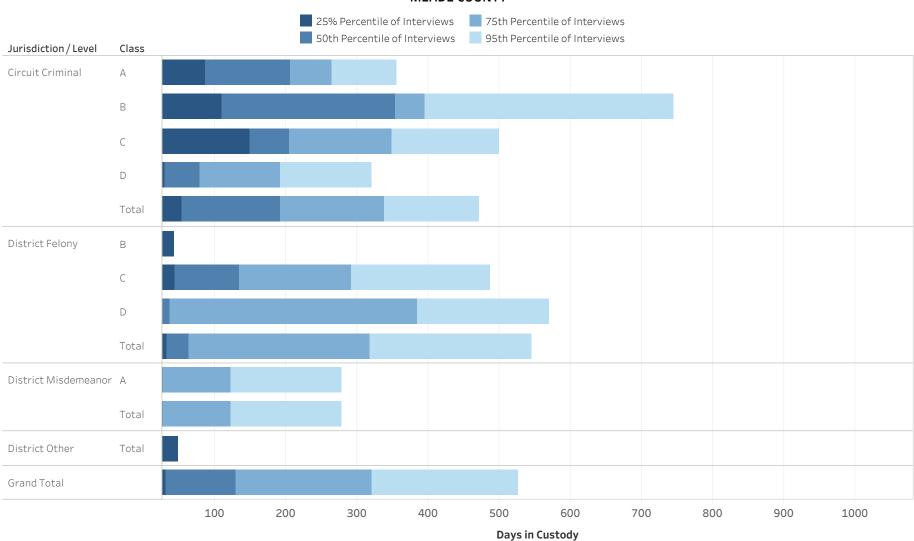

### ADMINISTRATIVE OFFICE OF THE COURTS Research and Statistics Defendants in Custody May 11, 2022 PULASKI COUNTY

| Jurisdiction/Level   | Class  | No Holder | Non-Payment<br>Fines/<br>Restitution | Probation | State Inmate | Parole | Contempt | Other | Federal Inmate | Grand Total |
|----------------------|--------|-----------|--------------------------------------|-----------|--------------|--------|----------|-------|----------------|-------------|
| Circuit Criminal     | А      | 13        |                                      |           | 1            |        |          |       |                | 14          |
|                      | В      | 20        | 1                                    | 1         | 1            |        | 1        | 1     |                | 25          |
|                      | С      | 15        | 3                                    | 4         | 2            | 1      |          |       |                | 25          |
|                      | D      | 24        | 8                                    | 4         | 3            | 1      | 3        |       | 1              | 44          |
|                      | Others |           |                                      | 1         |              |        |          |       | 1              | 2           |
| District Felony      | А      | 2         |                                      |           |              |        |          |       |                | 2           |
| •                    | В      | 4         | 1                                    |           |              |        |          | 1     |                | 6           |
|                      | С      | 6         | 2                                    | 3         | 1            |        | 1        |       |                | 13          |
|                      | D      | 24        | 3                                    | 4         | 1            | 1      | 1        | 1     |                | 35          |
| District Misdemeanor | Α      | 8         | 3                                    | 3         | 1            | 1      |          |       |                | 16          |
|                      | В      | 8         | 2                                    | 1         |              | 2      |          |       |                | 13          |
| District Other       |        | 8         | 1                                    | 1         |              |        |          |       |                | 10          |
| District Violation   |        | 1         |                                      |           |              |        |          |       |                | 1           |
| Grand Total          |        | 117       | 23                                   | 20        | 9            | 5      | 4        | 2     | 2              | 182         |

- \* Data provided from the Pretrial Information Management System.
- \* Counts reflect distinct pretrial interviews within a given jurisdiction (Circuit or District Court). Time in custody is evaluated separately for District and Circuit cases.
- \* A single Interview may involve more than one case, and a single defendant may have multiple interviews during a given period of time.