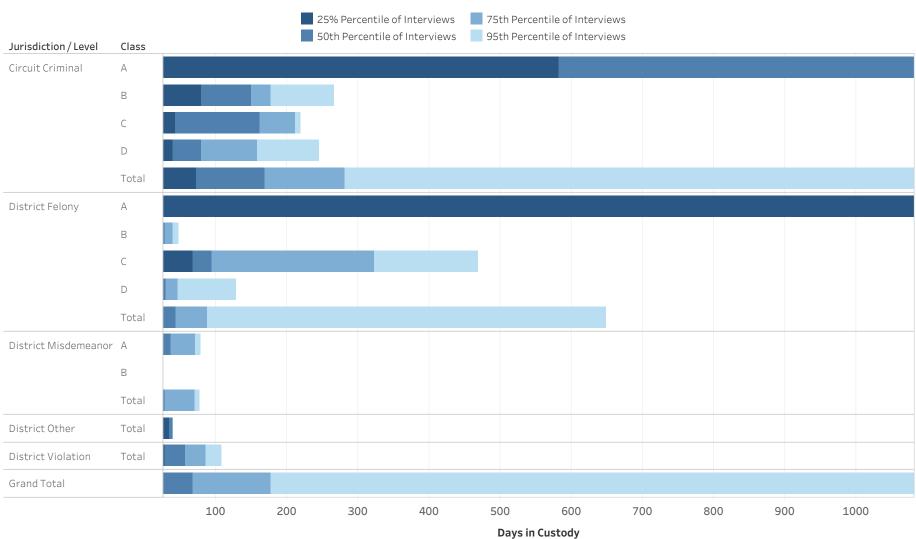

Page 2: Provides four (4) percentile rankings, per the time the defendants have so far spent in custody. The horizontal bar chart distinguishes by color between 25<sup>th</sup> Percentile, 50<sup>th</sup> Percentile (median), 75<sup>th</sup> Percentile, and 95<sup>th</sup> Percentile by Jurisdiction & highest charge level / class within the interview.