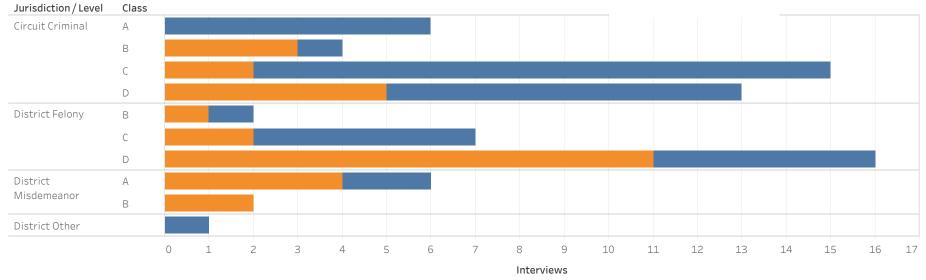

### ADMINISTRATIVE OFFICE OF THE COURTS Research and Statistics Defendants in Custody Statewide May 11, 2022

|                      |        |           |           | Non-Payment<br>Fines / |              |       |        |          | Federal | County |             |
|----------------------|--------|-----------|-----------|------------------------|--------------|-------|--------|----------|---------|--------|-------------|
| Jurisdiction / Level | Class  | No Holder | Probation | Restitution            | State Inmate | Other | Parole | Contempt | Inmate  | Inmate | Grand Total |
| Circuit Criminal     | Α      | 669       | 10        | 13                     | 23           | 13    | 5      | 5        | 3       |        | 741         |
|                      | В      | 1,190     | 51        | 55                     | 72           | 50    | 29     | 19       | 10      | 3      | 1,479       |
|                      | С      | 1,750     | 140       | 117                    | 116          | 80    | 56     | 47       | 19      | 6      | 2,331       |
|                      | D      | 1,701     | 218       | 221                    | 133          | 94    | 102    | 72       | 9       | 4      | 2,554       |
|                      | Others | 327       | 19        | 31                     | 5            | 5     | 8      | 3        | 4       |        | 402         |
| District Felony      | А      | 98        |           | 2                      | 2            | 1     | 1      | 1        | 3       |        | 108         |
|                      | В      | 418       | 16        | 26                     | 18           | 11    | 11     | 3        |         |        | 503         |
|                      | С      | 895       | 78        | 66                     | 54           | 40    | 45     | 26       | 10      | 5      | 1,219       |
|                      | D      | 1,656     | 204       | 169                    | 105          | 70    | 79     | 57       | 4       | 5      | 2,349       |
| District Misdemeanor | А      | 762       | 89        | 88                     | 69           | 37    | 36     | 39       | 4       | 5      | 1,129       |
|                      | В      | 375       | 43        | 43                     | 33           | 17    | 19     | 25       | 3       | 2      | 560         |
| District Other       |        | 105       | 8         | 11                     | 11           | 5     | 3      | 6        |         |        | 149         |
| District Violation   |        | 38        | 3         | 2                      | 2            | 2     |        |          |         |        | 47          |
| Grand Total          |        | 8,771     | 776       | 688                    | 592          | 365   | 351    | 247      | 62      | 24     | 11,876      |