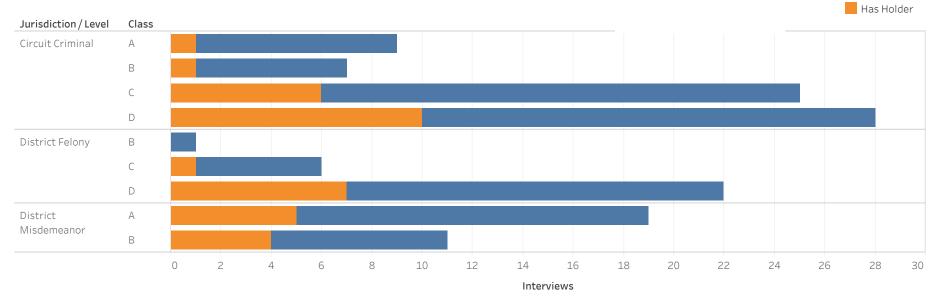

### ADMINISTRATIVE OFFICE OF THE COURTS Research and Statistics Defendants in Custody Statewide May 11, 2022

|                      |        |           |           | Non-Payment<br>Fines / |              |       |        |          | Federal | County |             |
|----------------------|--------|-----------|-----------|------------------------|--------------|-------|--------|----------|---------|--------|-------------|
| Jurisdiction / Level | Class  | No Holder | Probation | Restitution            | State Inmate | Other | Parole | Contempt | Inmate  | Inmate | Grand Total |
| Circuit Criminal     | Α      | 669       | 10        | 13                     | 23           | 13    | 5      | 5        | 3       |        | 741         |
|                      | В      | 1,190     | 51        | 55                     | 72           | 50    | 29     | 19       | 10      | 3      | 1,479       |
|                      | С      | 1,750     | 140       | 117                    | 116          | 80    | 56     | 47       | 19      | 6      | 2,331       |
|                      | D      | 1,701     | 218       | 221                    | 133          | 94    | 102    | 72       | 9       | 4      | 2,554       |
|                      | Others | 327       | 19        | 31                     | 5            | 5     | 8      | 3        | 4       |        | 402         |
| District Felony      | А      | 98        |           | 2                      | 2            | 1     | 1      | 1        | 3       |        | 108         |
|                      | В      | 418       | 16        | 26                     | 18           | 11    | 11     | 3        |         |        | 503         |
|                      | С      | 895       | 78        | 66                     | 54           | 40    | 45     | 26       | 10      | 5      | 1,219       |
|                      | D      | 1,656     | 204       | 169                    | 105          | 70    | 79     | 57       | 4       | 5      | 2,349       |
| District Misdemeanor | А      | 762       | 89        | 88                     | 69           | 37    | 36     | 39       | 4       | 5      | 1,129       |
|                      | В      | 375       | 43        | 43                     | 33           | 17    | 19     | 25       | 3       | 2      | 560         |
| District Other       |        | 105       | 8         | 11                     | 11           | 5     | 3      | 6        |         |        | 149         |
| District Violation   |        | 38        | 3         | 2                      | 2            | 2     |        |          |         |        | 47          |
| Grand Total          |        | 8,771     | 776       | 688                    | 592          | 365   | 351    | 247      | 62      | 24     | 11,876      |

### Statisical Analysis Considerations

\* Data provided from the Pretrial Information Management System.

\* Counts reflect distinct pretrial interviews within a given jurisdiction (Circuit or District Court). Time in custody is evaluated separately for District and Circuit cases.

\* A single Interview may involve more than one case, and a single defendant may have multiple interviews during a given period of time.

Run Date:

5/12/2022

Page 1 of 3