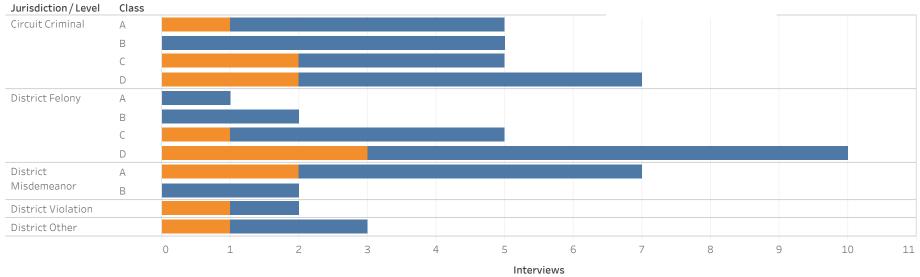

### ADMINISTRATIVE OFFICE OF THE COURTS **Research and Statistics** Defendants in Custody May 11, 2022

| Jurisdiction/Level   | Class | No Holder | State Inmate | Non-Payment<br>Fines /<br>Restitution | Probation | Parole | Other | Contempt | Grand Total |
|----------------------|-------|-----------|--------------|---------------------------------------|-----------|--------|-------|----------|-------------|
| Circuit Criminal     | А     | 3         | 1            |                                       |           |        |       |          | 4           |
|                      | В     | 7         | 1            | 1                                     |           | 1      |       | 1        | 11          |
|                      | С     | 15        | 1            | 1                                     |           |        |       |          | 17          |
|                      | D     | 12        | 4            | 1                                     |           |        | 1     | 1        | 19          |
| District Felony      | В     | 2         |              |                                       | 1         |        |       |          | 3           |
|                      | С     | 10        |              |                                       | 1         |        |       |          | 11          |
|                      | D     | 5         | 4            | 2                                     | 2         | 1      | 1     |          | 15          |
| District Misdemeanor | А     | 4         | 2            | 1                                     |           | 1      |       |          | 8           |
|                      | В     | 2         |              |                                       |           |        |       |          | 2           |
| Grand Total          |       | 55        | 11           | 5                                     | 4         | 2      | 2     | 2        | 81          |