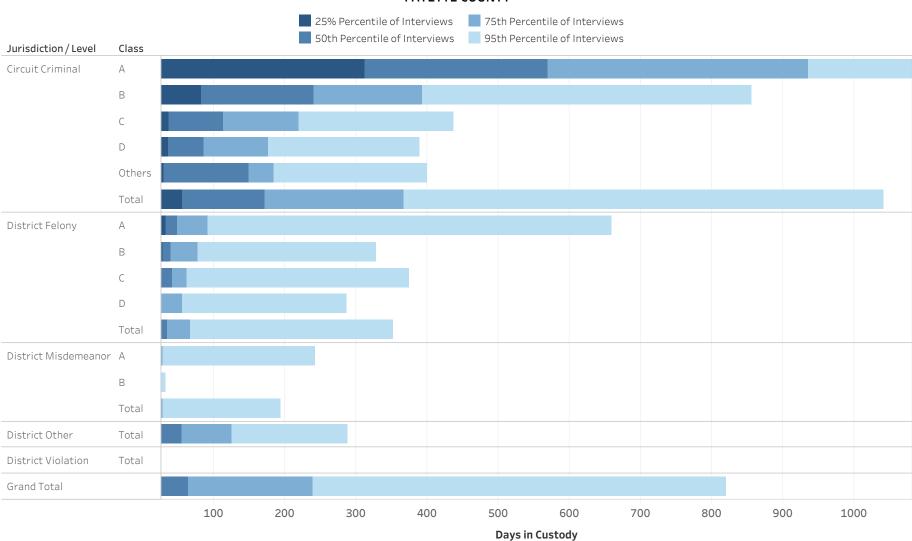

### Defendants in Custody May 11, 2022 Time in Custody (Days)

**PULASKI COUNTY** 

### Statisical Analysis Considerations

\* Data provided from the Pretrial Information Management System.

100

\* Counts reflect distinct pretrial interviews within a given jurisdiction (Circuit or District Court). Time in custody is evaluated separately for District and Circuit cases.

400

500

600

**Days in Custody** 

700

800

900

\* A single Interview may involve more than one case, and a single defendant may have multiple interviews during a given period of time.

300

200

1000