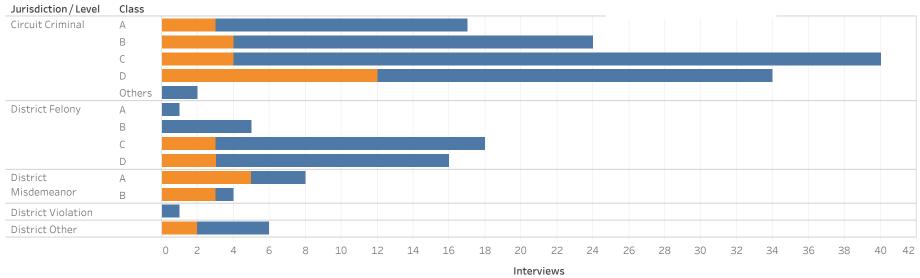

### ADMINISTRATIVE OFFICE OF THE COURTS **Research and Statistics** Defendants in Custody May 11, 2022

| Jurisdiction/Level   | Class | No Holder | State Inmate | Non-Payment<br>Fines /<br>Restitution | Probation | Parole | Other | Contempt | Grand Total |
|----------------------|-------|-----------|--------------|---------------------------------------|-----------|--------|-------|----------|-------------|
| Circuit Criminal     | А     | 3         | 1            |                                       |           |        |       |          | 4           |
|                      | В     | 7         | 1            | 1                                     |           | 1      |       | 1        | 11          |
|                      | С     | 15        | 1            | 1                                     |           |        |       |          | 17          |
|                      | D     | 12        | 4            | 1                                     |           |        | 1     | 1        | 19          |
| District Felony      | В     | 2         |              |                                       | 1         |        |       |          | 3           |
|                      | С     | 10        |              |                                       | 1         |        |       |          | 11          |
|                      | D     | 5         | 4            | 2                                     | 2         | 1      | 1     |          | 15          |
| District Misdemeanor | А     | 4         | 2            | 1                                     |           | 1      |       |          | 8           |
|                      | В     | 2         |              |                                       |           |        |       |          | 2           |
| Grand Total          |       | 55        | 11           | 5                                     | 4         | 2      | 2     | 2        | 81          |