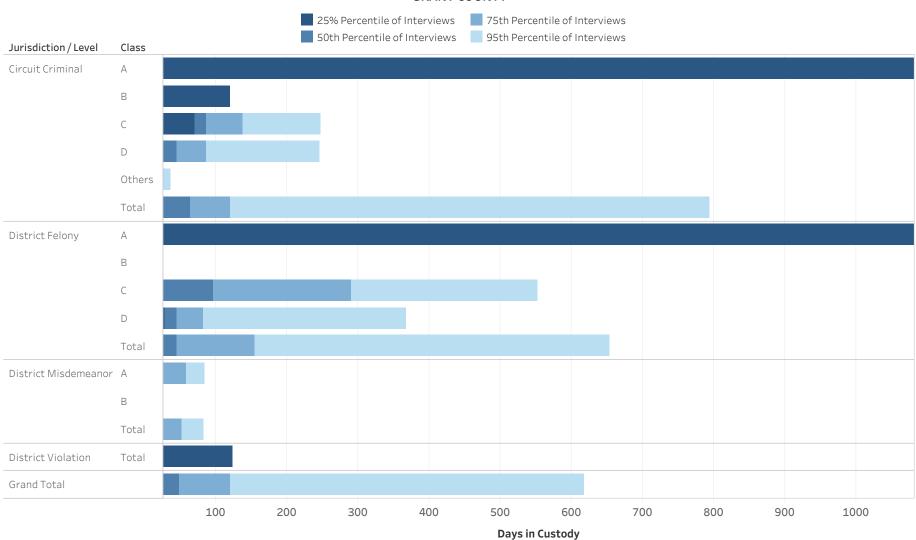

### Defendants in Custody May 11, 2022 Time in Custody (Days)

**PULASKI COUNTY** 

### Statisical Analysis Considerations

\* Data provided from the Pretrial Information Management System.

100

\* Counts reflect distinct pretrial interviews within a given jurisdiction (Circuit or District Court). Time in custody is evaluated separately for District and Circuit cases.

400

500

600

**Days in Custody** 

700

800

900

\* A single Interview may involve more than one case, and a single defendant may have multiple interviews during a given period of time.

300

200

1000