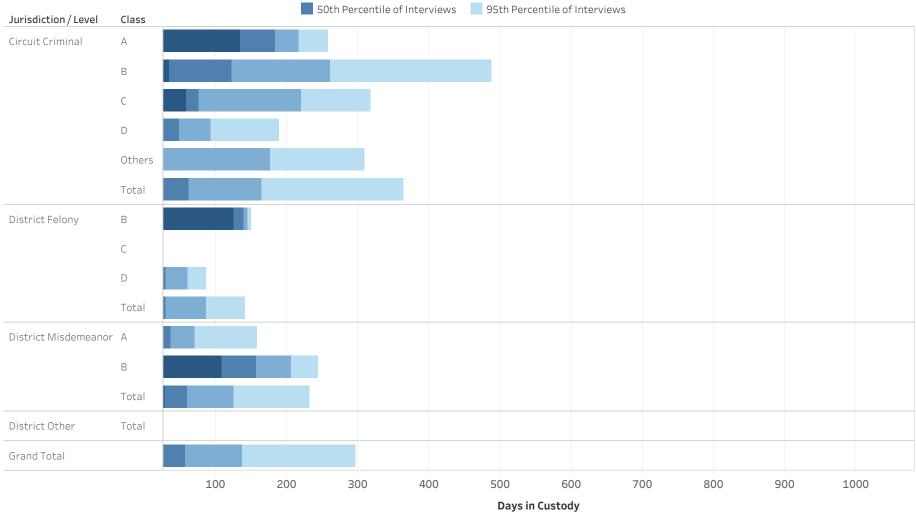

### ADMINISTRATIVE OFFICE OF THE COURTS Research and Statistics Defendants in Custody Statewide May 11, 2022 Time in Custody (Days)

| Jurisdiction / Level | Class  | # of Interviews | 25% Percentile of<br>Interviews | 50th Percentile of<br>Interviews | 75th Percentile of<br>Interviews | 95th Percentile of<br>Interviews |
|----------------------|--------|-----------------|---------------------------------|----------------------------------|----------------------------------|----------------------------------|
| Circuit Criminal     | А      | 741             | 163.0                           | 352.0                            | 630.0                            | 1,470.0                          |
|                      | В      | 1,479           | 75.5                            | 184.0                            | 343.5                            | 699.1                            |
|                      | С      | 2,331           | 48.0                            | 109.0                            | 212.0                            | 471.0                            |
|                      | D      | 2,554           | 24.0                            | 61.0                             | 128.0                            | 320.4                            |
|                      | Others | 402             | 13.0                            | 25.0                             | 45.0                             | 183.7                            |
|                      | Total  | 7,507           | 37.0                            | 98.0                             | 236.5                            | 624.0                            |
| District Felony      | А      | 108             | 25.8                            | 68.5                             | 405.0                            | 1,126.2                          |
|                      | В      | 503             | 19.0                            | 50.0                             | 146.5                            | 504.4                            |
|                      | С      | 1,219           | 15.0                            | 40.0                             | 95.0                             | 411.1                            |
|                      | D      | 2,349           | 10.0                            | 31.0                             | 69.0                             | 284.0                            |
|                      | Total  | 4,179           | 13.0                            | 36.0                             | 81.0                             | 371.2                            |
| District             | А      | 1,129           | 7.0                             | 19.0                             | 56.0                             | 225.6                            |
| Misdemeanor          | В      | 560             | 3.0                             | 14.0                             | 56.0                             | 237.1                            |
|                      | Total  | 1,689           | 6.0                             | 17.0                             | 56.0                             | 229.6                            |
| District Other       | Total  | 149             | 7.0                             | 20.0                             | 56.0                             | 216.0                            |
| District Violation   | Total  | 47              | 1.0                             | 6.0                              | 16.5                             | 108.0                            |
| Grand Total          |        | 11,876          | 19.0                            | 58.0                             | 169.0                            | 515.0                            |