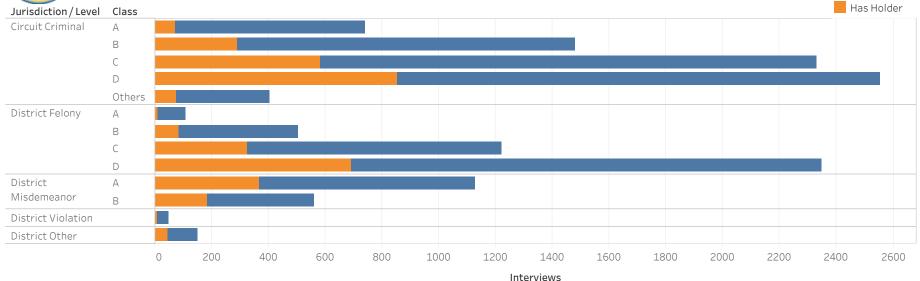

### 22\_PINS3000 -Statewide Summary Counts

Page 1: provides the number of interviews with defendants in custody. The horizontal bar chart distinguishes by color between those interviews in which there is an active custody holder and those for which there is not. The table at the bottom provides separate counts for those interviews by the reason for the current custody holder and for those interviews without an active custody holder.

### ADMINISTRATIVE OFFICE OF THE COURTS Research and Statistics Defendants in Custody Statewide May 11, 2022

|                      |        |           |           | Non-Payment<br>Fines / |              |       |        |          | Federal | County |             |
|----------------------|--------|-----------|-----------|------------------------|--------------|-------|--------|----------|---------|--------|-------------|
| Jurisdiction / Level | Class  | No Holder | Probation | Restitution            | State Inmate | Other | Parole | Contempt | Inmate  | Inmate | Grand Total |
| Circuit Criminal     | Α      | 669       | 10        | 13                     | 23           | 13    | 5      | 5        | 3       |        | 741         |
|                      | В      | 1,190     | 51        | 55                     | 72           | 50    | 29     | 19       | 10      | 3      | 1,479       |
|                      | С      | 1,750     | 140       | 117                    | 116          | 80    | 56     | 47       | 19      | 6      | 2,331       |
|                      | D      | 1,701     | 218       | 221                    | 133          | 94    | 102    | 72       | 9       | 4      | 2,554       |
|                      | Others | 327       | 19        | 31                     | 5            | 5     | 8      | 3        | 4       |        | 402         |
| District Felony      | А      | 98        |           | 2                      | 2            | 1     | 1      | 1        | 3       |        | 108         |
|                      | В      | 418       | 16        | 26                     | 18           | 11    | 11     | 3        |         |        | 503         |
|                      | С      | 895       | 78        | 66                     | 54           | 40    | 45     | 26       | 10      | 5      | 1,219       |
|                      | D      | 1,656     | 204       | 169                    | 105          | 70    | 79     | 57       | 4       | 5      | 2,349       |
| District Misdemeanor | А      | 762       | 89        | 88                     | 69           | 37    | 36     | 39       | 4       | 5      | 1,129       |
|                      | В      | 375       | 43        | 43                     | 33           | 17    | 19     | 25       | 3       | 2      | 560         |
| District Other       |        | 105       | 8         | 11                     | 11           | 5     | 3      | 6        |         |        | 149         |
| District Violation   |        | 38        | 3         | 2                      | 2            | 2     |        |          |         |        | 47          |
| Grand Total          |        | 8,771     | 776       | 688                    | 592          | 365   | 351    | 247      | 62      | 24     | 11,876      |