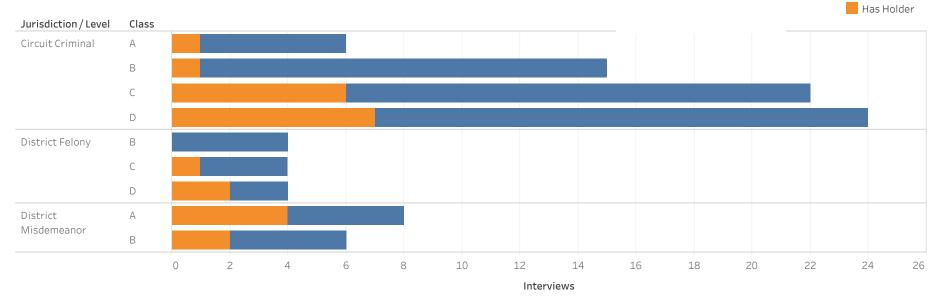

### ADMINISTRATIVE OFFICE OF THE COURTS Research and Statistics Defendants in Custody May 11, 2022 PULASKI COUNTY

| Jurisdiction/Level   | Class  | No Holder | Non-Payment<br>Fines/<br>Restitution | Probation | State Inmate | Parole | Contempt | Other | Federal Inmate | Grand Total |
|----------------------|--------|-----------|--------------------------------------|-----------|--------------|--------|----------|-------|----------------|-------------|
| Circuit Criminal     | А      | 13        |                                      |           | 1            |        |          |       |                | 14          |
|                      | В      | 20        | 1                                    | 1         | 1            |        | 1        | 1     |                | 25          |
|                      | С      | 15        | 3                                    | 4         | 2            | 1      |          |       |                | 25          |
|                      | D      | 24        | 8                                    | 4         | 3            | 1      | 3        |       | 1              | 44          |
|                      | Others |           |                                      | 1         |              |        |          |       | 1              | 2           |
| District Felony      | А      | 2         |                                      |           |              |        |          |       |                | 2           |
| •                    | В      | 4         | 1                                    |           |              |        |          | 1     |                | 6           |
|                      | С      | 6         | 2                                    | 3         | 1            |        | 1        |       |                | 13          |
|                      | D      | 24        | 3                                    | 4         | 1            | 1      | 1        | 1     |                | 35          |
| District Misdemeanor | Α      | 8         | 3                                    | 3         | 1            | 1      |          |       |                | 16          |
|                      | В      | 8         | 2                                    | 1         |              | 2      |          |       |                | 13          |
| District Other       |        | 8         | 1                                    | 1         |              |        |          |       |                | 10          |
| District Violation   |        | 1         |                                      |           |              |        |          |       |                | 1           |
| Grand Total          |        | 117       | 23                                   | 20        | 9            | 5      | 4        | 2     | 2              | 182         |