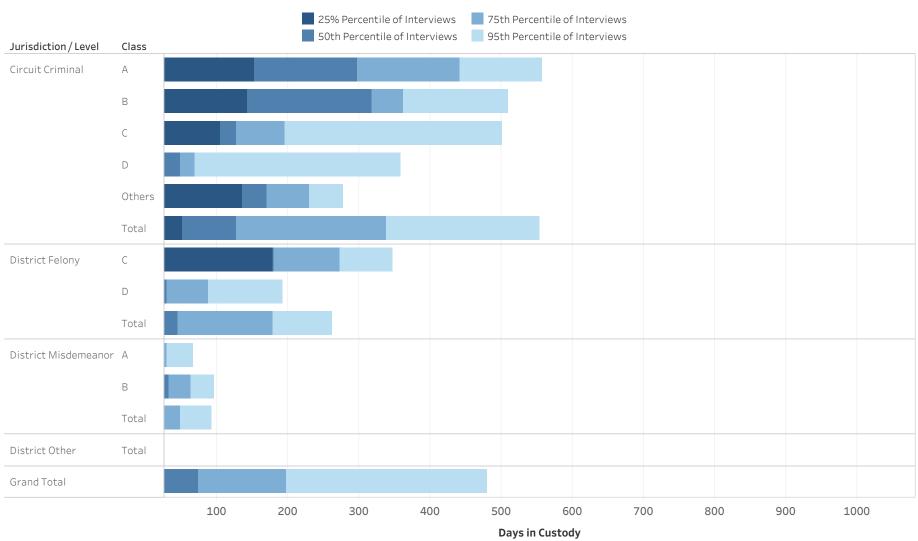

Page 2: Provides four (4) percentile rankings, per the time the defendants have so far spent in custody. The horizontal bar chart distinguishes by color between 25<sup>th</sup> Percentile, 50<sup>th</sup> Percentile (median), 75<sup>th</sup> Percentile, and 95<sup>th</sup> Percentile by Jurisdiction & highest charge level / class within the interview.

### ADMINISTRATIVE OFFICE OF THE COURTS Research and Statistics Defendants in Custody Statewide May 11, 2022 Time in Custody (Days)

| Jurisdiction / Level | Class  | # of Interviews | 25% Percentile of<br>Interviews | 50th Percentile of<br>Interviews | 75th Percentile of<br>Interviews | 95th Percentile of<br>Interviews |
|----------------------|--------|-----------------|---------------------------------|----------------------------------|----------------------------------|----------------------------------|
| Circuit Criminal     | А      | 741             | 163.0                           | 352.0                            | 630.0                            | 1,470.0                          |
|                      | В      | 1,479           | 75.5                            | 184.0                            | 343.5                            | 699.1                            |
|                      | С      | 2,331           | 48.0                            | 109.0                            | 212.0                            | 471.0                            |
|                      | D      | 2,554           | 24.0                            | 61.0                             | 128.0                            | 320.4                            |
|                      | Others | 402             | 13.0                            | 25.0                             | 45.0                             | 183.7                            |
|                      | Total  | 7,507           | 37.0                            | 98.0                             | 236.5                            | 624.0                            |
| District Felony      | А      | 108             | 25.8                            | 68.5                             | 405.0                            | 1,126.2                          |
|                      | В      | 503             | 19.0                            | 50.0                             | 146.5                            | 504.4                            |
|                      | С      | 1,219           | 15.0                            | 40.0                             | 95.0                             | 411.1                            |
|                      | D      | 2,349           | 10.0                            | 31.0                             | 69.0                             | 284.0                            |
|                      | Total  | 4,179           | 13.0                            | 36.0                             | 81.0                             | 371.2                            |
| District             | А      | 1,129           | 7.0                             | 19.0                             | 56.0                             | 225.6                            |
| Misdemeanor          | В      | 560             | 3.0                             | 14.0                             | 56.0                             | 237.1                            |
|                      | Total  | 1,689           | 6.0                             | 17.0                             | 56.0                             | 229.6                            |
| District Other       | Total  | 149             | 7.0                             | 20.0                             | 56.0                             | 216.0                            |
| District Violation   | Total  | 47              | 1.0                             | 6.0                              | 16.5                             | 108.0                            |
| Grand Total          |        | 11,876          | 19.0                            | 58.0                             | 169.0                            | 515.0                            |