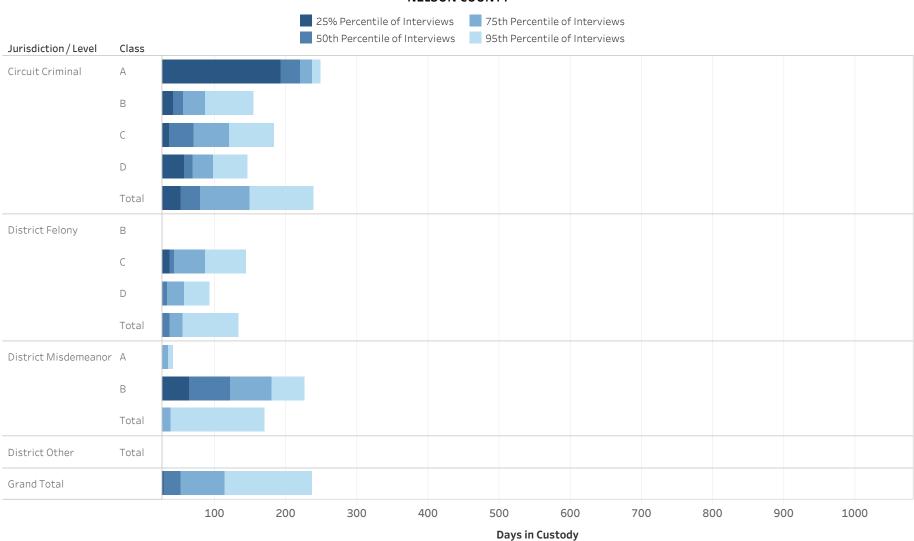

# ADMINISTRATIVE OFFICE OF THE COURTS Research and Statistics Defendants in Custody May 11, 2022 Time in Custody (Days) NELSON COUNTY

| Jurisdiction / Level | Class | # of Interviews | 25% Percentile of Interviews | 50th Percentile of Interviews | 75th Percentile of Interviews | 95th Percentile of Interviews |
|----------------------|-------|-----------------|------------------------------|-------------------------------|-------------------------------|-------------------------------|
| Circuit Criminal     | А     | 6               | 193.0                        | 219.5                         | 237.0                         | 248.3                         |
|                      | В     | 4               | 41.3                         | 55.5                          | 86.3                          | 154.1                         |
|                      | С     | 15              | 35.0                         | 70.0                          | 119.5                         | 183.3                         |
|                      | D     | 13              | 57.0                         | 69.0                          | 97.0                          | 145.8                         |
|                      | Total | 38              | 52.3                         | 80.0                          | 148.3                         | 239.3                         |
| District Felony      | В     | 2               | 10.3                         | 11.5                          | 12.8                          | 13.8                          |
|                      | С     | 7               | 37.0                         | 43.0                          | 86.5                          | 143.1                         |
|                      | D     | 16              | 7.0                          | 32.5                          | 56.8                          | 93.0                          |
|                      | Total | 25              | 13.0                         | 36.0                          | 55.0                          | 133.4                         |
| District             | А     | 6               | 9.8                          | 23.0                          | 34.0                          | 41.8                          |
| Misdemeanor          | В     | 2               | 63.8                         | 121.5                         | 179.3                         | 225.5                         |
|                      | Total | 8               | 7.5                          | 23.0                          | 37.3                          | 169.5                         |
| District Other       | Total | 1               | 2.0                          | 2.0                           | 2.0                           | 2.0                           |
| Grand Total          |       | 61              | 27.8                         | 52.5                          | 113.8                         | 237.0                         |