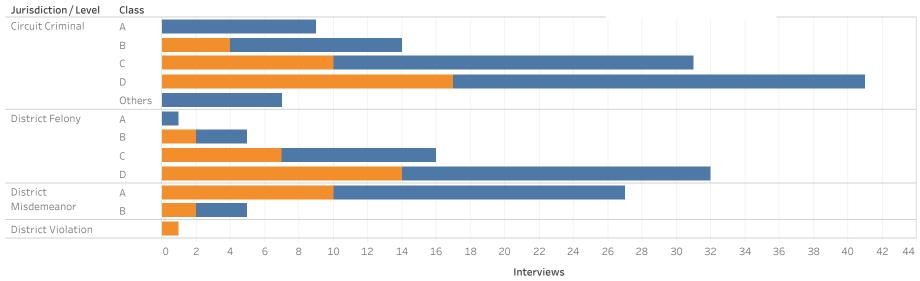

### ADMINISTRATIVE OFFICE OF THE COURTS Research and Statistics Defendants in Custody Statewide May 11, 2022

|                      |        |           |           | Non-Payment<br>Fines / |              |       |        |          | Federal | County |             |
|----------------------|--------|-----------|-----------|------------------------|--------------|-------|--------|----------|---------|--------|-------------|
| Jurisdiction / Level | Class  | No Holder | Probation | Restitution            | State Inmate | Other | Parole | Contempt | Inmate  | Inmate | Grand Total |
| Circuit Criminal     | Α      | 669       | 10        | 13                     | 23           | 13    | 5      | 5        | 3       |        | 741         |
|                      | В      | 1,190     | 51        | 55                     | 72           | 50    | 29     | 19       | 10      | 3      | 1,479       |
|                      | С      | 1,750     | 140       | 117                    | 116          | 80    | 56     | 47       | 19      | 6      | 2,331       |
|                      | D      | 1,701     | 218       | 221                    | 133          | 94    | 102    | 72       | 9       | 4      | 2,554       |
|                      | Others | 327       | 19        | 31                     | 5            | 5     | 8      | 3        | 4       |        | 402         |
| District Felony      | А      | 98        |           | 2                      | 2            | 1     | 1      | 1        | 3       |        | 108         |
|                      | В      | 418       | 16        | 26                     | 18           | 11    | 11     | 3        |         |        | 503         |
|                      | С      | 895       | 78        | 66                     | 54           | 40    | 45     | 26       | 10      | 5      | 1,219       |
|                      | D      | 1,656     | 204       | 169                    | 105          | 70    | 79     | 57       | 4       | 5      | 2,349       |
| District Misdemeanor | А      | 762       | 89        | 88                     | 69           | 37    | 36     | 39       | 4       | 5      | 1,129       |
|                      | В      | 375       | 43        | 43                     | 33           | 17    | 19     | 25       | 3       | 2      | 560         |
| District Other       |        | 105       | 8         | 11                     | 11           | 5     | 3      | 6        |         |        | 149         |
| District Violation   |        | 38        | 3         | 2                      | 2            | 2     |        |          |         |        | 47          |
| Grand Total          |        | 8,771     | 776       | 688                    | 592          | 365   | 351    | 247      | 62      | 24     | 11,876      |