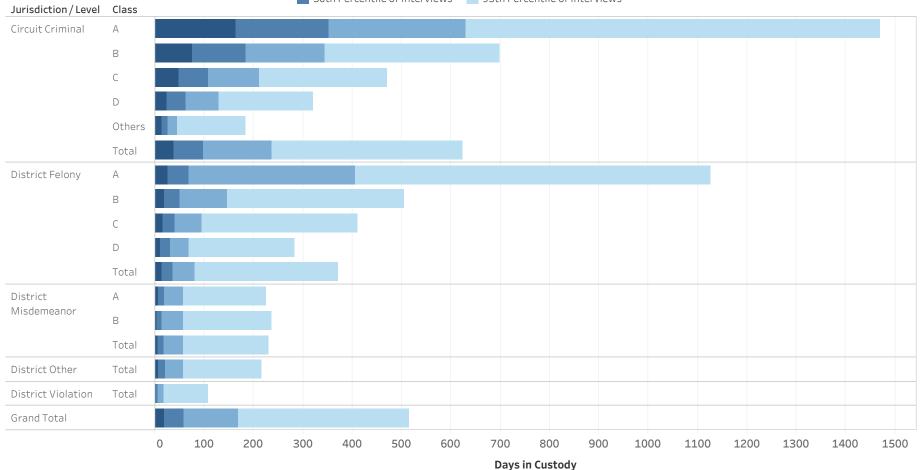

Page 2: Provides four (4) percentile rankings, per the time the defendants have so far spent in custody. The horizontal bar chart distinguishes by color between 25<sup>th</sup> Percentile, 50<sup>th</sup> Percentile (median), 75<sup>th</sup> Percentile, and 95<sup>th</sup> Percentile by Jurisdiction & highest charge level / class within the interview.

Page 3: The same data from page 2 is also presented in the cross-tabulation format.

**22\_PINS3001** – the series of three pages described above for the statewide report, is generated for each holding county within Kentucky.

### ADMINISTRATIVE OFFICE OF THE COURTS Research and Statistics Defendants in Custody Statewide May 11, 2022 Time in Custody (Days)

| Jurisdiction / Level | Class  | # of Interviews | 25% Percentile of<br>Interviews | 50th Percentile of<br>Interviews | 75th Percentile of<br>Interviews | 95th Percentile of<br>Interviews |
|----------------------|--------|-----------------|---------------------------------|----------------------------------|----------------------------------|----------------------------------|
| Circuit Criminal     | А      | 741             | 163.0                           | 352.0                            | 630.0                            | 1,470.0                          |
|                      | В      | 1,479           | 75.5                            | 184.0                            | 343.5                            | 699.1                            |
|                      | С      | 2,331           | 48.0                            | 109.0                            | 212.0                            | 471.0                            |
|                      | D      | 2,554           | 24.0                            | 61.0                             | 128.0                            | 320.4                            |
|                      | Others | 402             | 13.0                            | 25.0                             | 45.0                             | 183.7                            |
|                      | Total  | 7,507           | 37.0                            | 98.0                             | 236.5                            | 624.0                            |
| District Felony      | А      | 108             | 25.8                            | 68.5                             | 405.0                            | 1,126.2                          |
|                      | В      | 503             | 19.0                            | 50.0                             | 146.5                            | 504.4                            |
|                      | С      | 1,219           | 15.0                            | 40.0                             | 95.0                             | 411.1                            |
|                      | D      | 2,349           | 10.0                            | 31.0                             | 69.0                             | 284.0                            |
|                      | Total  | 4,179           | 13.0                            | 36.0                             | 81.0                             | 371.2                            |
| District             | А      | 1,129           | 7.0                             | 19.0                             | 56.0                             | 225.6                            |
| Misdemeanor          | В      | 560             | 3.0                             | 14.0                             | 56.0                             | 237.1                            |
|                      | Total  | 1,689           | 6.0                             | 17.0                             | 56.0                             | 229.6                            |
| District Other       | Total  | 149             | 7.0                             | 20.0                             | 56.0                             | 216.0                            |
| District Violation   | Total  | 47              | 1.0                             | 6.0                              | 16.5                             | 108.0                            |
| Grand Total          |        | 11,876          | 19.0                            | 58.0                             | 169.0                            | 515.0                            |