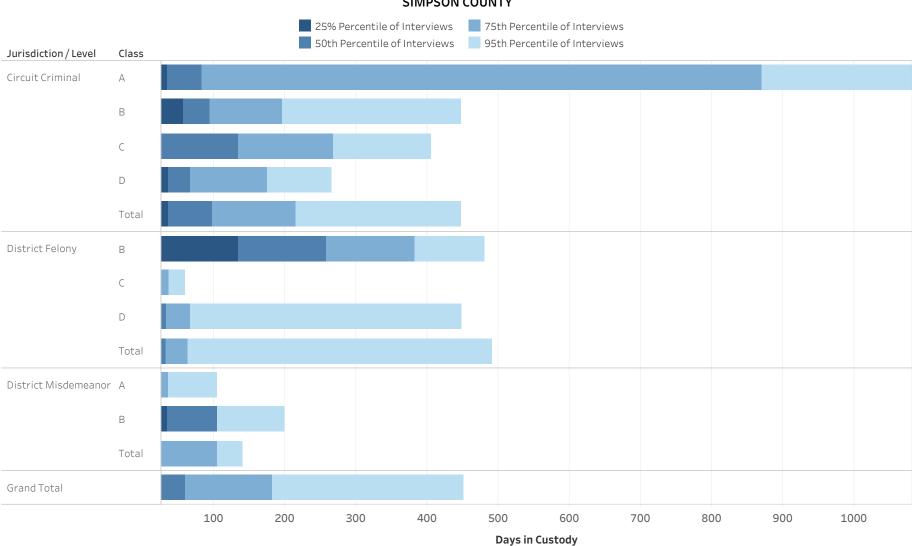

### ADMINISTRATIVE OFFICE OF THE COURTS Research and Statistics Defendants in Custody Statewide May 11, 2022 Time in Custody (Days)

### ADMINISTRATIVE OFFICE OF THE COURTS Research and Statistics Defendants in Custody Statewide May 11, 2022 Time in Custody (Days)

| Jurisdiction / Level | Class  | # of Interviews | 25% Percentile of<br>Interviews | 50th Percentile of<br>Interviews | 75th Percentile of<br>Interviews | 95th Percentile of<br>Interviews |
|----------------------|--------|-----------------|---------------------------------|----------------------------------|----------------------------------|----------------------------------|
| Circuit Criminal     | А      | 741             | 163.0                           | 352.0                            | 630.0                            | 1,470.0                          |
|                      | В      | 1,479           | 75.5                            | 184.0                            | 343.5                            | 699.1                            |
|                      | С      | 2,331           | 48.0                            | 109.0                            | 212.0                            | 471.0                            |
|                      | D      | 2,554           | 24.0                            | 61.0                             | 128.0                            | 320.4                            |
|                      | Others | 402             | 13.0                            | 25.0                             | 45.0                             | 183.7                            |
|                      | Total  | 7,507           | 37.0                            | 98.0                             | 236.5                            | 624.0                            |
| District Felony      | А      | 108             | 25.8                            | 68.5                             | 405.0                            | 1,126.2                          |
|                      | В      | 503             | 19.0                            | 50.0                             | 146.5                            | 504.4                            |
|                      | С      | 1,219           | 15.0                            | 40.0                             | 95.0                             | 411.1                            |
|                      | D      | 2,349           | 10.0                            | 31.0                             | 69.0                             | 284.0                            |
|                      | Total  | 4,179           | 13.0                            | 36.0                             | 81.0                             | 371.2                            |
| District             | А      | 1,129           | 7.0                             | 19.0                             | 56.0                             | 225.6                            |
| Misdemeanor          | В      | 560             | 3.0                             | 14.0                             | 56.0                             | 237.1                            |
|                      | Total  | 1,689           | 6.0                             | 17.0                             | 56.0                             | 229.6                            |
| District Other       | Total  | 149             | 7.0                             | 20.0                             | 56.0                             | 216.0                            |
| District Violation   | Total  | 47              | 1.0                             | 6.0                              | 16.5                             | 108.0                            |
| Grand Total          |        | 11,876          | 19.0                            | 58.0                             | 169.0                            | 515.0                            |