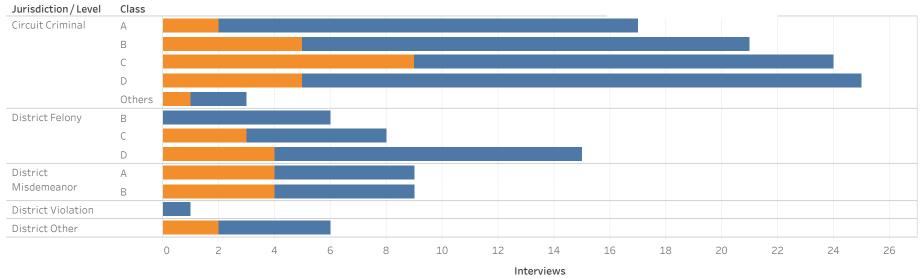

### ADMINISTRATIVE OFFICE OF THE COURTS Research and Statistics Defendants in Custody Statewide May 11, 2022

|                      |        |           |           | Non-Payment<br>Fines / |              |       |        |          | Federal | County |             |
|----------------------|--------|-----------|-----------|------------------------|--------------|-------|--------|----------|---------|--------|-------------|
| Jurisdiction / Level | Class  | No Holder | Probation | Restitution            | State Inmate | Other | Parole | Contempt | Inmate  | Inmate | Grand Total |
| Circuit Criminal     | Α      | 669       | 10        | 13                     | 23           | 13    | 5      | 5        | 3       |        | 741         |
|                      | В      | 1,190     | 51        | 55                     | 72           | 50    | 29     | 19       | 10      | 3      | 1,479       |
|                      | С      | 1,750     | 140       | 117                    | 116          | 80    | 56     | 47       | 19      | 6      | 2,331       |
|                      | D      | 1,701     | 218       | 221                    | 133          | 94    | 102    | 72       | 9       | 4      | 2,554       |
|                      | Others | 327       | 19        | 31                     | 5            | 5     | 8      | 3        | 4       |        | 402         |
| District Felony      | А      | 98        |           | 2                      | 2            | 1     | 1      | 1        | 3       |        | 108         |
|                      | В      | 418       | 16        | 26                     | 18           | 11    | 11     | 3        |         |        | 503         |
|                      | С      | 895       | 78        | 66                     | 54           | 40    | 45     | 26       | 10      | 5      | 1,219       |
|                      | D      | 1,656     | 204       | 169                    | 105          | 70    | 79     | 57       | 4       | 5      | 2,349       |
| District Misdemeanor | А      | 762       | 89        | 88                     | 69           | 37    | 36     | 39       | 4       | 5      | 1,129       |
|                      | В      | 375       | 43        | 43                     | 33           | 17    | 19     | 25       | 3       | 2      | 560         |
| District Other       |        | 105       | 8         | 11                     | 11           | 5     | 3      | 6        |         |        | 149         |
| District Violation   |        | 38        | 3         | 2                      | 2            | 2     |        |          |         |        | 47          |
| Grand Total          |        | 8,771     | 776       | 688                    | 592          | 365   | 351    | 247      | 62      | 24     | 11,876      |