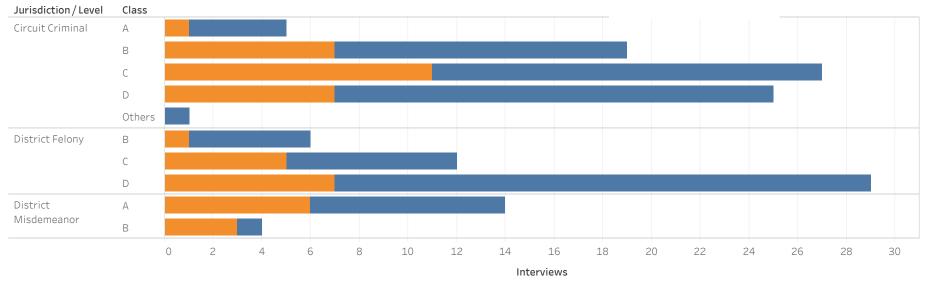

### ADMINISTRATIVE OFFICE OF THE COURTS Research and Statistics Defendants in Custody May 11, 2022 PULASKI COUNTY

| Jurisdiction/Level   | Class  | No Holder | Non-Payment<br>Fines/<br>Restitution | Probation | State Inmate | Parole | Contempt | Other | Federal Inmate | Grand Total |
|----------------------|--------|-----------|--------------------------------------|-----------|--------------|--------|----------|-------|----------------|-------------|
| Circuit Criminal     | А      | 13        |                                      |           | 1            |        |          |       |                | 14          |
|                      | В      | 20        | 1                                    | 1         | 1            |        | 1        | 1     |                | 25          |
|                      | С      | 15        | 3                                    | 4         | 2            | 1      |          |       |                | 25          |
|                      | D      | 24        | 8                                    | 4         | 3            | 1      | 3        |       | 1              | 44          |
|                      | Others |           |                                      | 1         |              |        |          |       | 1              | 2           |
| District Felony      | А      | 2         |                                      |           |              |        |          |       |                | 2           |
| •                    | В      | 4         | 1                                    |           |              |        |          | 1     |                | 6           |
|                      | С      | 6         | 2                                    | 3         | 1            |        | 1        |       |                | 13          |
|                      | D      | 24        | 3                                    | 4         | 1            | 1      | 1        | 1     |                | 35          |
| District Misdemeanor | Α      | 8         | 3                                    | 3         | 1            | 1      |          |       |                | 16          |
|                      | В      | 8         | 2                                    | 1         |              | 2      |          |       |                | 13          |
| District Other       |        | 8         | 1                                    | 1         |              |        |          |       |                | 10          |
| District Violation   |        | 1         |                                      |           |              |        |          |       |                | 1           |
| Grand Total          |        | 117       | 23                                   | 20        | 9            | 5      | 4        | 2     | 2              | 182         |