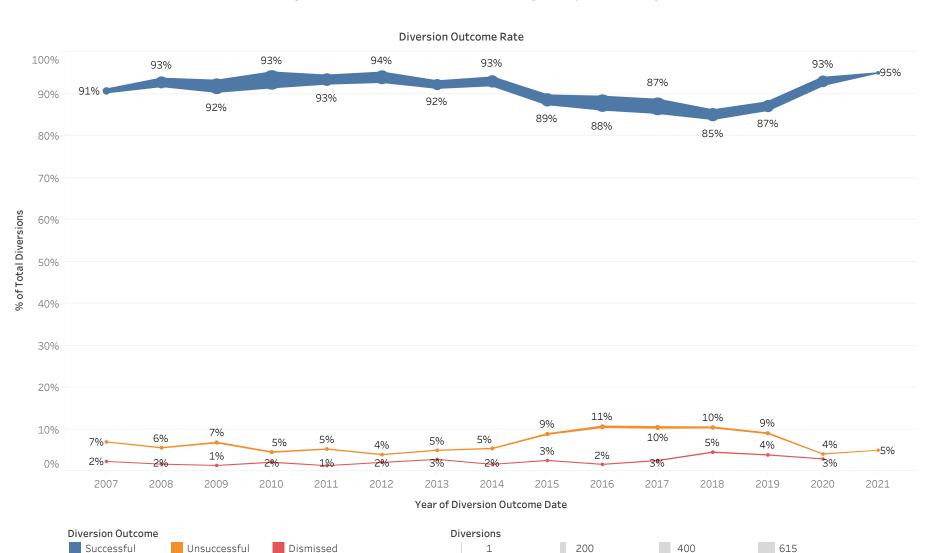

#### Statistical Report 22\_CDW8001

The statistical report consists of two pages. The first page includes a line chart indicating the outcome rate for diversion agreements each year. The vertical position on the chart indicates the percentage of diversion agreements terminating that year receiving the indicated outcome. The size of the line corresponds to the number of diversion agreements included in this percentage.

#### **Diversion Outcome Rate**

#### **Diversion Outcome**

|       | Siversion dates in the six of the |            |       |            |              |       |            |            |       |            |            |       |  |
|-------|--------------------------------------------------------------------------------------------------------------------------------------------------------------------------------------------------------------------------------------------------------------------------------------------------------------------------------------------------------------------------------------------------------------------------------------------------------------------------------------------------------------------------------------------------------------------------------------------------------------------------------------------------------------------------------------------------------------------------------------------------------------------------------------------------------------------------------------------------------------------------------------------------------------------------------------------------------------------------------------------------------------------------------------------------------------------------------------------------------------------------------------------------------------------------------------------------------------------------------------------------------------------------------------------------------------------------------------------------------------------------------------------------------------------------------------------------------------------------------------------------------------------------------------------------------------------------------------------------------------------------------------------------------------------------------------------------------------------------------------------------------------------------------------------------------------------------------------------------------------------------------------------------------------------------------------------------------------------------------------------------------------------------------------------------------------------------------------------------------------------------------|------------|-------|------------|--------------|-------|------------|------------|-------|------------|------------|-------|--|
|       | Successful                                                                                                                                                                                                                                                                                                                                                                                                                                                                                                                                                                                                                                                                                                                                                                                                                                                                                                                                                                                                                                                                                                                                                                                                                                                                                                                                                                                                                                                                                                                                                                                                                                                                                                                                                                                                                                                                                                                                                                                                                                                                                                                     |            |       |            | Unsuccessful |       |            | Dismissed  |       | Total      |            |       |  |
|       | % of                                                                                                                                                                                                                                                                                                                                                                                                                                                                                                                                                                                                                                                                                                                                                                                                                                                                                                                                                                                                                                                                                                                                                                                                                                                                                                                                                                                                                                                                                                                                                                                                                                                                                                                                                                                                                                                                                                                                                                                                                                                                                                                           |            |       | % of       |              |       | % of       |            |       | % of       |            |       |  |
|       | Diversions                                                                                                                                                                                                                                                                                                                                                                                                                                                                                                                                                                                                                                                                                                                                                                                                                                                                                                                                                                                                                                                                                                                                                                                                                                                                                                                                                                                                                                                                                                                                                                                                                                                                                                                                                                                                                                                                                                                                                                                                                                                                                                                     | Diversions | Youth | Diversions | Diversions   | Youth | Diversions | Diversions | Youth | Diversions | Diversions | Youth |  |
| 2007  | 91%                                                                                                                                                                                                                                                                                                                                                                                                                                                                                                                                                                                                                                                                                                                                                                                                                                                                                                                                                                                                                                                                                                                                                                                                                                                                                                                                                                                                                                                                                                                                                                                                                                                                                                                                                                                                                                                                                                                                                                                                                                                                                                                            | 156        | 155   | 7%         | 12           | 12    | 2%         | 4          | 4     | 100%       | 172        | 171   |  |
| 2008  | 93%                                                                                                                                                                                                                                                                                                                                                                                                                                                                                                                                                                                                                                                                                                                                                                                                                                                                                                                                                                                                                                                                                                                                                                                                                                                                                                                                                                                                                                                                                                                                                                                                                                                                                                                                                                                                                                                                                                                                                                                                                                                                                                                            | 332        | 331   | 6%         | 20           | 20    | 2%         | 6          | 6     | 100%       | 358        | 357   |  |
| 2009  | 92%                                                                                                                                                                                                                                                                                                                                                                                                                                                                                                                                                                                                                                                                                                                                                                                                                                                                                                                                                                                                                                                                                                                                                                                                                                                                                                                                                                                                                                                                                                                                                                                                                                                                                                                                                                                                                                                                                                                                                                                                                                                                                                                            | 471        | 467   | 7%         | 35           | 35    | 1%         | 7          | 7     | 100%       | 513        | 509   |  |
| 2010  | 93%                                                                                                                                                                                                                                                                                                                                                                                                                                                                                                                                                                                                                                                                                                                                                                                                                                                                                                                                                                                                                                                                                                                                                                                                                                                                                                                                                                                                                                                                                                                                                                                                                                                                                                                                                                                                                                                                                                                                                                                                                                                                                                                            | 615        | 610   | 5%         | 30           | 30    | 2%         | 14         | 14    | 100%       | 659        | 654   |  |
| 2011  | 93%                                                                                                                                                                                                                                                                                                                                                                                                                                                                                                                                                                                                                                                                                                                                                                                                                                                                                                                                                                                                                                                                                                                                                                                                                                                                                                                                                                                                                                                                                                                                                                                                                                                                                                                                                                                                                                                                                                                                                                                                                                                                                                                            | 354        | 353   | 5%         | 20           | 19    | 1%         | 5          | 5     | 100%       | 379        | 377   |  |
| 2012  | 94%                                                                                                                                                                                                                                                                                                                                                                                                                                                                                                                                                                                                                                                                                                                                                                                                                                                                                                                                                                                                                                                                                                                                                                                                                                                                                                                                                                                                                                                                                                                                                                                                                                                                                                                                                                                                                                                                                                                                                                                                                                                                                                                            | 404        | 403   | 4%         | 17           | 17    | 2%         | 9          | 9     | 100%       | 430        | 429   |  |
| 2013  | 92%                                                                                                                                                                                                                                                                                                                                                                                                                                                                                                                                                                                                                                                                                                                                                                                                                                                                                                                                                                                                                                                                                                                                                                                                                                                                                                                                                                                                                                                                                                                                                                                                                                                                                                                                                                                                                                                                                                                                                                                                                                                                                                                            | 296        | 296   | 5%         | 16           | 16    | 3%         | 9          | 9     | 100%       | 321        | 320   |  |
| 2014  | 93%                                                                                                                                                                                                                                                                                                                                                                                                                                                                                                                                                                                                                                                                                                                                                                                                                                                                                                                                                                                                                                                                                                                                                                                                                                                                                                                                                                                                                                                                                                                                                                                                                                                                                                                                                                                                                                                                                                                                                                                                                                                                                                                            | 344        | 341   | 5%         | 20           | 20    | 2%         | 6          | 6     | 100%       | 370        | 366   |  |
| 2015  | 89%                                                                                                                                                                                                                                                                                                                                                                                                                                                                                                                                                                                                                                                                                                                                                                                                                                                                                                                                                                                                                                                                                                                                                                                                                                                                                                                                                                                                                                                                                                                                                                                                                                                                                                                                                                                                                                                                                                                                                                                                                                                                                                                            | 380        | 377   | 9%         | 38           | 38    | 3%         | 11         | 11    | 100%       | 429        | 426   |  |
| 2016  | 88%                                                                                                                                                                                                                                                                                                                                                                                                                                                                                                                                                                                                                                                                                                                                                                                                                                                                                                                                                                                                                                                                                                                                                                                                                                                                                                                                                                                                                                                                                                                                                                                                                                                                                                                                                                                                                                                                                                                                                                                                                                                                                                                            | 539        | 534   | 11%        | 65           | 65    | 2%         | 10         | 10    | 100%       | 614        | 608   |  |
| 2017  | 87%                                                                                                                                                                                                                                                                                                                                                                                                                                                                                                                                                                                                                                                                                                                                                                                                                                                                                                                                                                                                                                                                                                                                                                                                                                                                                                                                                                                                                                                                                                                                                                                                                                                                                                                                                                                                                                                                                                                                                                                                                                                                                                                            | 550        | 548   | 10%        | 66           | 65    | 3%         | 16         | 16    | 100%       | 632        | 628   |  |
| 2018  | 85%                                                                                                                                                                                                                                                                                                                                                                                                                                                                                                                                                                                                                                                                                                                                                                                                                                                                                                                                                                                                                                                                                                                                                                                                                                                                                                                                                                                                                                                                                                                                                                                                                                                                                                                                                                                                                                                                                                                                                                                                                                                                                                                            | 375        | 373   | 10%        | 46           | 46    | 5%         | 20         | 20    | 100%       | 441        | 439   |  |
| 2019  | 87%                                                                                                                                                                                                                                                                                                                                                                                                                                                                                                                                                                                                                                                                                                                                                                                                                                                                                                                                                                                                                                                                                                                                                                                                                                                                                                                                                                                                                                                                                                                                                                                                                                                                                                                                                                                                                                                                                                                                                                                                                                                                                                                            | 337        | 337   | 9%         | 35           | 35    | 4%         | 15         | 15    | 100%       | 387        | 387   |  |
| 2020  | 93%                                                                                                                                                                                                                                                                                                                                                                                                                                                                                                                                                                                                                                                                                                                                                                                                                                                                                                                                                                                                                                                                                                                                                                                                                                                                                                                                                                                                                                                                                                                                                                                                                                                                                                                                                                                                                                                                                                                                                                                                                                                                                                                            | 318        | 318   | 4%         | 14           | 14    | 3%         | 10         | 10    | 100%       | 342        | 342   |  |
| 2021  | 95%                                                                                                                                                                                                                                                                                                                                                                                                                                                                                                                                                                                                                                                                                                                                                                                                                                                                                                                                                                                                                                                                                                                                                                                                                                                                                                                                                                                                                                                                                                                                                                                                                                                                                                                                                                                                                                                                                                                                                                                                                                                                                                                            | 19         | 19    | 5%         | 1            | 1     |            |            |       | 100%       | 20         | 20    |  |
| Total | 90%                                                                                                                                                                                                                                                                                                                                                                                                                                                                                                                                                                                                                                                                                                                                                                                                                                                                                                                                                                                                                                                                                                                                                                                                                                                                                                                                                                                                                                                                                                                                                                                                                                                                                                                                                                                                                                                                                                                                                                                                                                                                                                                            | 5,490      | 5,104 | 7%         | 435          | 430   | 2%         | 142        | 142   | 100%       | 6,067      | 5,602 |  |